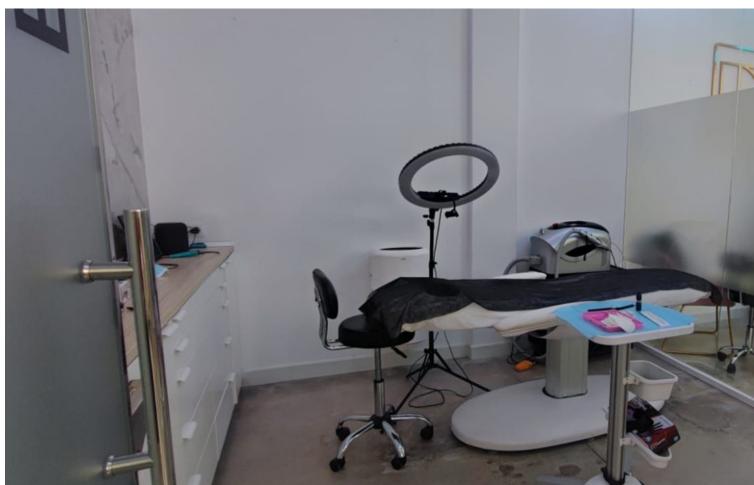

## Sales - Commercial - Torremolinos 159.000€

Torremolinos Commercial

1

54 m2

Unique opportunity in the heart of Torremolinos! This commercial premises, located in a central area with a constant flow of pedestrians and surrounded by shops, is perfect for any type of business. With a strategic position that guarantees high visibility, this property has been completely renovated and currently operates as a beauty center. The premises have 54 m² built and are distributed on a ground floor with several rooms, including a reception, a bathroom and a warehouse. In addition, it is equipped with air conditioning and an alarm system to guarantee the comfort and safety of your clients. Its location at street level and on a corner, together with its three shop windows, make it ideal for attracting the attention of passers-by. Versatile space, it can easily be adapted to function as a medical or dental office. Don't miss the opportunity to establish your business in a privileged location. Come see it and discover all the potential it offers!