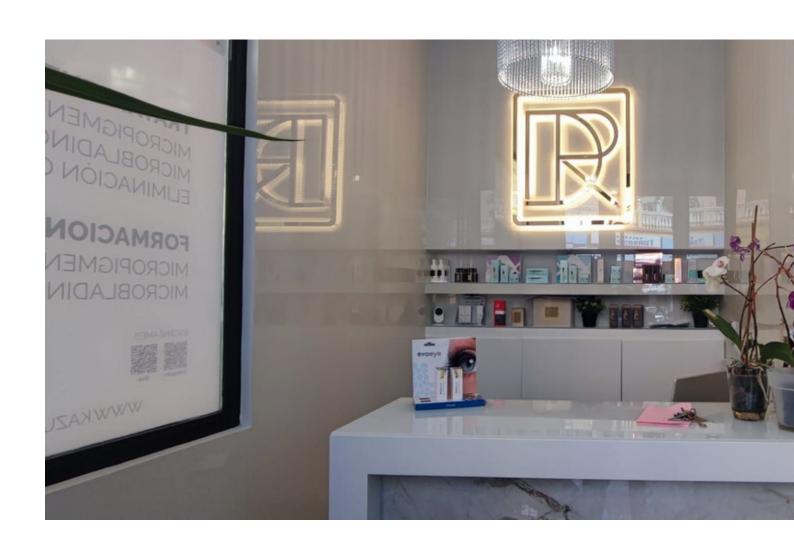

## Sales - Commercial - Torremolinos 159.000€

Torremolinos Commercial

1

54 m2

Unique opportunity in the heart of Torremolinos! This commercial premises, located in a central area with a constant flow of pedestrians and surrounded by shops, is perfect for any type of business. With a strategic position that guarantees high visibility, this property has been completely renovated and currently operates as a beauty center. The premises have 54 m² built and are distributed on a ground floor with several rooms, including a reception, a bathroom and a warehouse. In addition, it is equipped with air conditioning and an alarm system to guarantee the comfort and safety of your clients. Its location at street level and on a corner, together with its three shop windows, make it ideal for attracting the attention of passers-by. Versatile space, it can easily be adapted to function as a medical or dental office. Don't miss the opportunity to establish your business in a privileged location. Come see it and discover all the potential it offers!