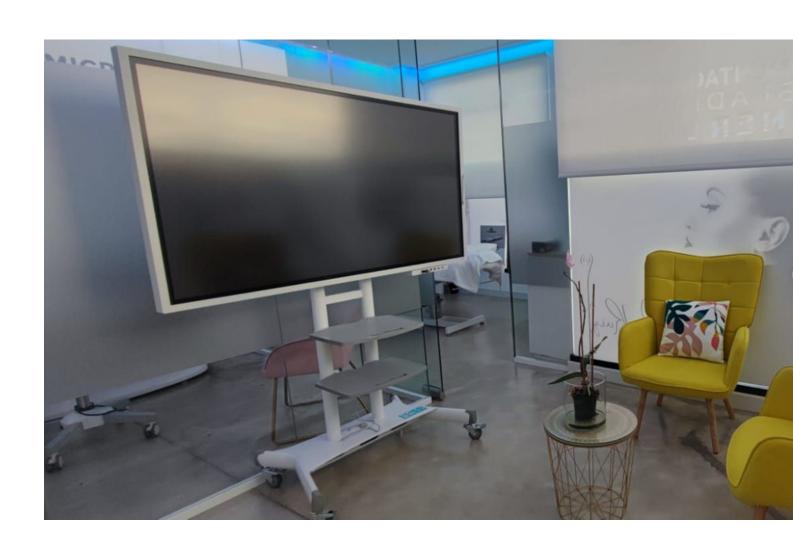

## Sales - Commercial - Torremolinos 159.000€

Torremolinos Commercial

1

54 m2

Unique opportunity in the heart of Torremolinos! This commercial premises, located in a central area with a constant flow of pedestrians and surrounded by shops, is perfect for any type of business. With a strategic position that guarantees high visibility, this property has been completely renovated and currently operates as a beauty center. The premises have 54 m² built and are distributed on a ground floor with several rooms, including a reception, a bathroom and a warehouse. In addition, it is equipped with air conditioning and an alarm system to guarantee the comfort and safety of your clients. Its location at street level and on a corner, together with its three shop windows, make it ideal for attracting the attention of passers-by. Versatile space, it can easily be adapted to function as a medical or dental office. Don't miss the opportunity to establish your business in a privileged location. Come see it and discover all the potential it offers!