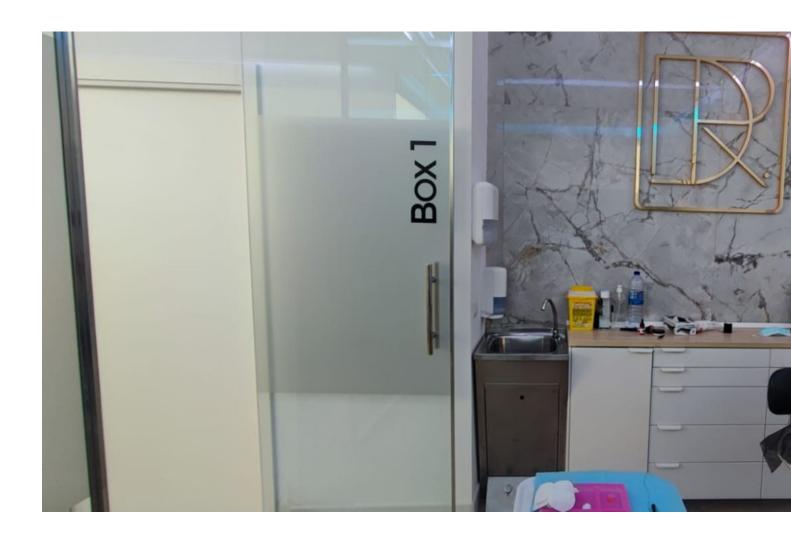

## Sales - Commercial - Torremolinos 159.000€

Torremolinos Commercial

1

54 m2

Unique opportunity in the heart of Torremolinos! This commercial premises, located in a central area with a constant flow of pedestrians and surrounded by shops, is perfect for any type of business. With a strategic position that guarantees high visibility, this property has been completely renovated and currently operates as a beauty center. The premises have 54 m² built and are distributed on a ground floor with several rooms, including a reception, a bathroom and a warehouse. In addition, it is equipped with air conditioning and an alarm system to guarantee the comfort and safety of your clients. Its location at street level and on a corner, together with its three shop windows, make it ideal for attracting the attention of passers-by. Versatile space, it can easily be adapted to function as a medical or dental office. Don't miss the opportunity to establish your business in a privileged location. Come see it and discover all the potential it offers!