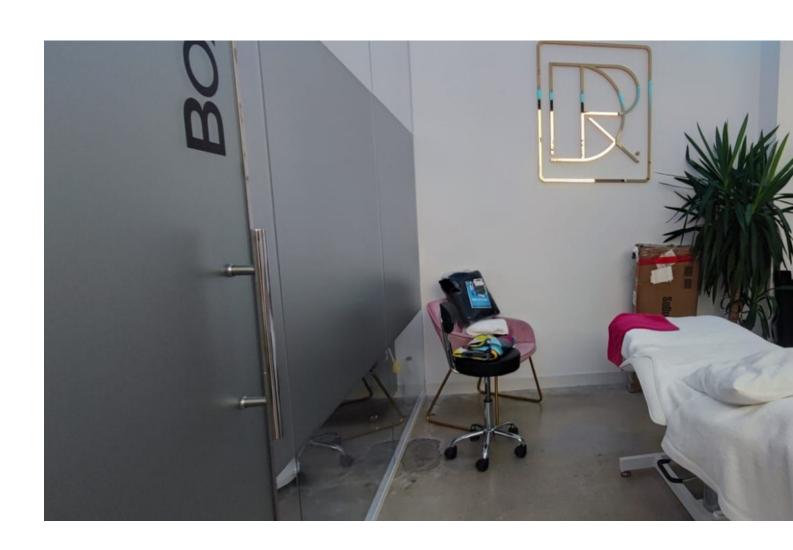

## Sales - Commercial - Torremolinos 159.000€

Torremolinos Commercial

1

54 m2

Unique opportunity in the heart of Torremolinos! This commercial premises, located in a central area with a constant flow of pedestrians and surrounded by shops, is perfect for any type of business. With a strategic position that guarantees high visibility, this property has been completely renovated and currently operates as a beauty center. The premises have 54 m² built and are distributed on a ground floor with several rooms, including a reception, a bathroom and a warehouse. In addition, it is equipped with air conditioning and an alarm system to guarantee the comfort and safety of your clients. Its location at street level and on a corner, together with its three shop windows, make it ideal for attracting the attention of passers-by. Versatile space, it can easily be adapted to function as a medical or dental office. Don't miss the opportunity to establish your business in a privileged location. Come see it and discover all the potential it offers!