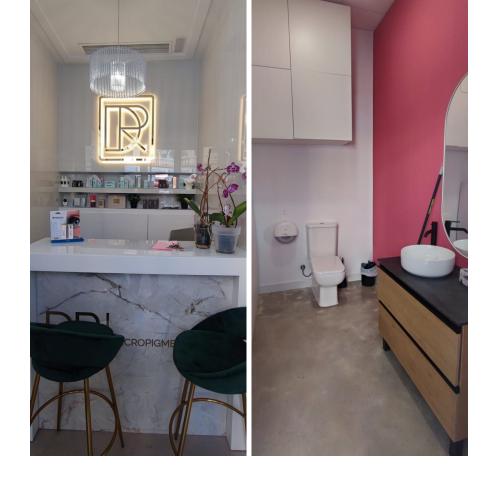

## Sales - Commercial - Torremolinos 159.000€

Torremolinos Commercial

1

54 m2

Unique opportunity in the heart of Torremolinos! This commercial premises, located in a central area with a constant flow of pedestrians and surrounded by shops, is perfect for any type of business. With a strategic position that guarantees high visibility, this property has been completely renovated and currently operates as a beauty center. The premises have 54 m² built and are distributed on a ground floor with several rooms, including a reception, a bathroom and a warehouse. In addition, it is equipped with air conditioning and an alarm system to guarantee the comfort and safety of your clients. Its location at street level and on a corner, together with its three shop windows, make it ideal for attracting the attention of passers-by. Versatile space, it can easily be adapted to function as a medical or dental office. Don't miss the opportunity to establish your business in a privileged location. Come see it and discover all the potential it offers!