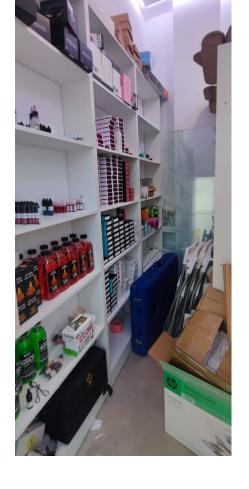

## Sales - Commercial - Torremolinos 159.000€

Torremolinos Commercial

1

54 m2

Unique opportunity in the heart of Torremolinos! This commercial premises, located in a central area with a constant flow of pedestrians and surrounded by shops, is perfect for any type of business. With a strategic position that guarantees high visibility, this property has been completely renovated and currently operates as a beauty center. The premises have 54 m² built and are distributed on a ground floor with several rooms, including a reception, a bathroom and a warehouse. In addition, it is equipped with air conditioning and an alarm system to guarantee the comfort and safety of your clients. Its location at street level and on a corner, together with its three shop windows, make it ideal for attracting the attention of passers-by. Versatile space, it can easily be adapted to function as a medical or dental office. Don't miss the opportunity to establish your business in a privileged location. Come see it and discover all the potential it offers!