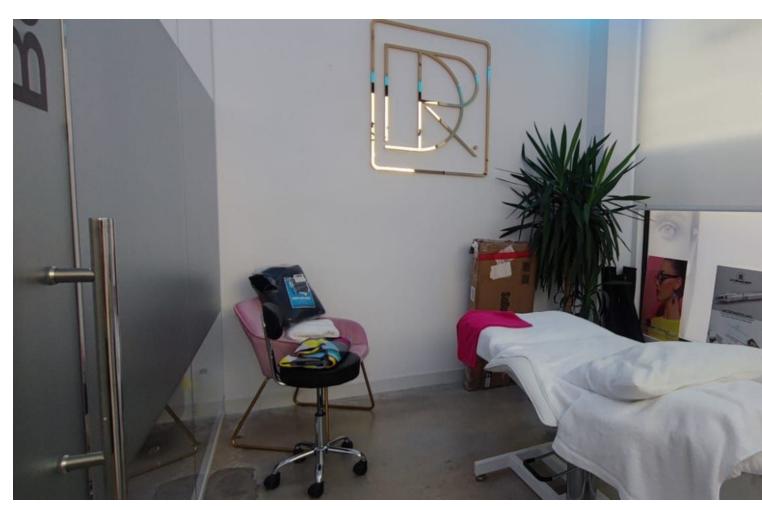

## Sales - Commercial - Torremolinos 159.000€

Torremolinos Commercial

1

54 m2

Unique opportunity in the heart of Torremolinos! This commercial premises, located in a central area with a constant flow of pedestrians and surrounded by shops, is perfect for any type of business. With a strategic position that guarantees high visibility, this property has been completely renovated and currently operates as a beauty center. The premises have 54 m² built and are distributed on a ground floor with several rooms, including a reception, a bathroom and a warehouse. In addition, it is equipped with air conditioning and an alarm system to guarantee the comfort and safety of your clients. Its location at street level and on a corner, together with its three shop windows, make it ideal for attracting the attention of passers-by. Versatile space, it can easily be adapted to function as a medical or dental office. Don't miss the opportunity to establish your business in a privileged location. Come see it and discover all the potential it offers!