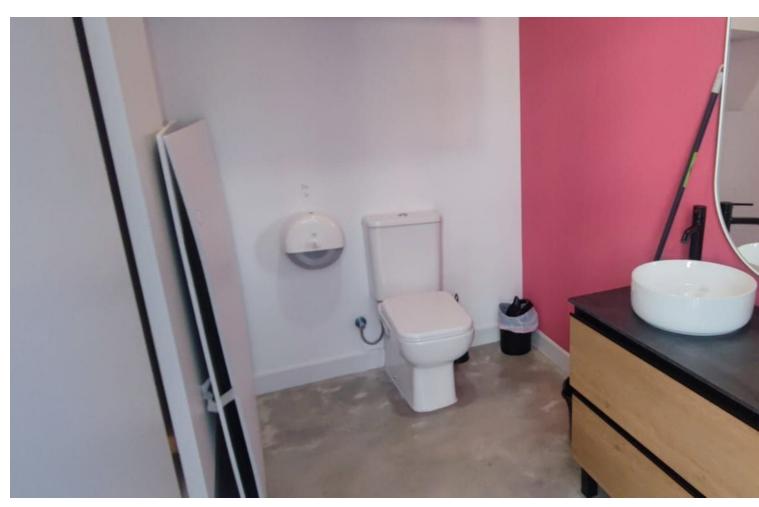

## Sales - Commercial - Torremolinos 159.000€

Torremolinos Commercial

1

54 m2

Unique opportunity in the heart of Torremolinos! This commercial premises, located in a central area with a constant flow of pedestrians and surrounded by shops, is perfect for any type of business. With a strategic position that guarantees high visibility, this property has been completely renovated and currently operates as a beauty center. The premises have 54 m² built and are distributed on a ground floor with several rooms, including a reception, a bathroom and a warehouse. In addition, it is equipped with air conditioning and an alarm system to guarantee the comfort and safety of your clients. Its location at street level and on a corner, together with its three shop windows, make it ideal for attracting the attention of passers-by. Versatile space, it can easily be adapted to function as a medical or dental office. Don't miss the opportunity to establish your business in a privileged location. Come see it and discover all the potential it offers!