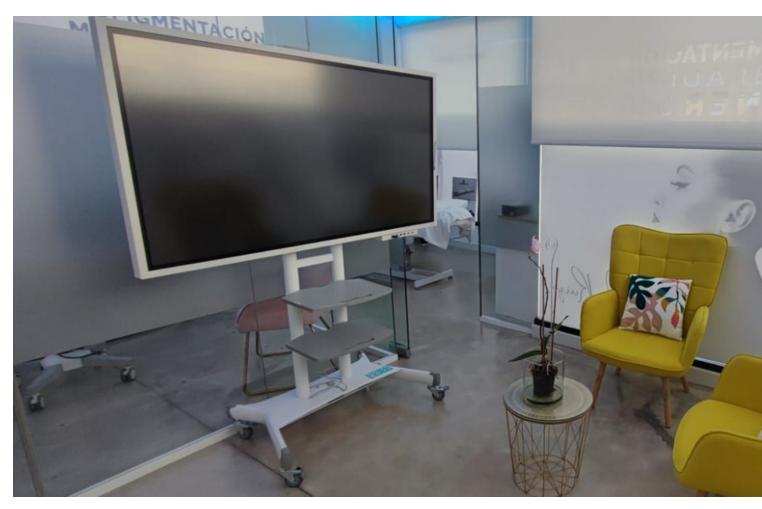

## Sales - Commercial - Torremolinos 159.000€

Torremolinos Commercial

1

54 m2

Unique opportunity in the heart of Torremolinos! This commercial premises, located in a central area with a constant flow of pedestrians and surrounded by shops, is perfect for any type of business. With a strategic position that guarantees high visibility, this property has been completely renovated and currently operates as a beauty center. The premises have 54 m² built and are distributed on a ground floor with several rooms, including a reception, a bathroom and a warehouse. In addition, it is equipped with air conditioning and an alarm system to guarantee the comfort and safety of your clients. Its location at street level and on a corner, together with its three shop windows, make it ideal for attracting the attention of passers-by. Versatile space, it can easily be adapted to function as a medical or dental office. Don't miss the opportunity to establish your business in a privileged location. Come see it and discover all the potential it offers!