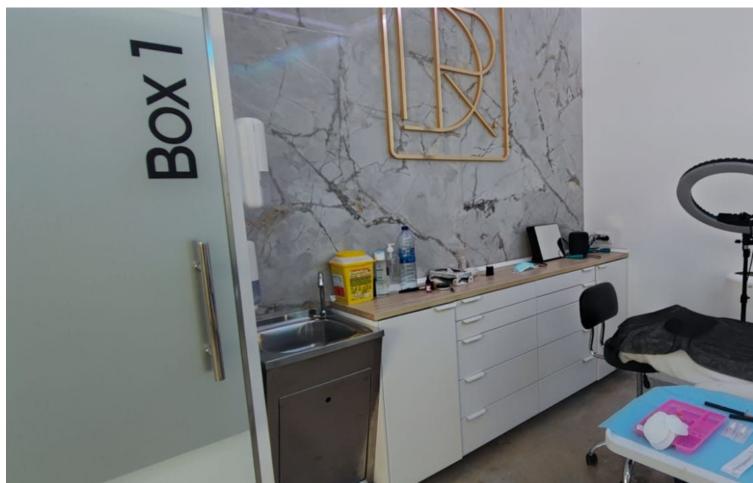

## Sales - Commercial - Torremolinos 159.000€

Torremolinos Commercial

1

54 m2

Unique opportunity in the heart of Torremolinos! This commercial premises, located in a central area with a constant flow of pedestrians and surrounded by shops, is perfect for any type of business. With a strategic position that guarantees high visibility, this property has been completely renovated and currently operates as a beauty center. The premises have 54 m² built and are distributed on a ground floor with several rooms, including a reception, a bathroom and a warehouse. In addition, it is equipped with air conditioning and an alarm system to guarantee the comfort and safety of your clients. Its location at street level and on a corner, together with its three shop windows, make it ideal for attracting the attention of passers-by. Versatile space, it can easily be adapted to function as a medical or dental office. Don't miss the opportunity to establish your business in a privileged location. Come see it and discover all the potential it offers!