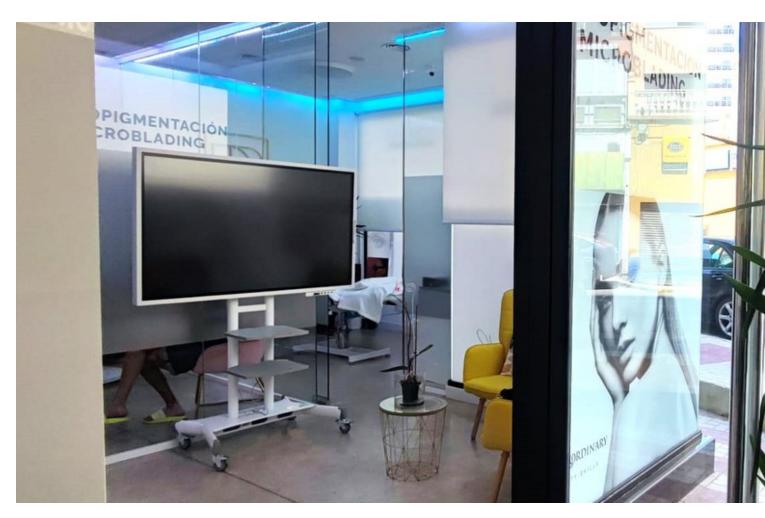

## Sales - Commercial - Torremolinos 159.000€

Torremolinos Commercial

1

54 m2

Unique opportunity in the heart of Torremolinos! This commercial premises, located in a central area with a constant flow of pedestrians and surrounded by shops, is perfect for any type of business. With a strategic position that guarantees high visibility, this property has been completely renovated and currently operates as a beauty center. The premises have 54 m² built and are distributed on a ground floor with several rooms, including a reception, a bathroom and a warehouse. In addition, it is equipped with air conditioning and an alarm system to guarantee the comfort and safety of your clients. Its location at street level and on a corner, together with its three shop windows, make it ideal for attracting the attention of passers-by. Versatile space, it can easily be adapted to function as a medical or dental office. Don't miss the opportunity to establish your business in a privileged location. Come see it and discover all the potential it offers!