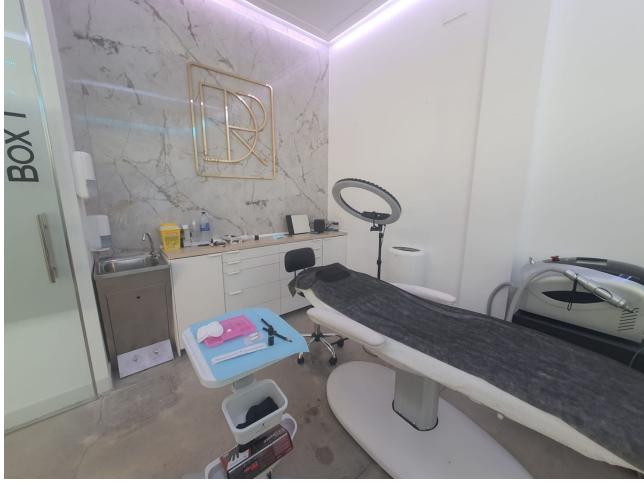

## Sales - Commercial - Torremolinos 159.000€

Torremolinos Commercial

1

54 m2

Unique opportunity in the heart of Torremolinos! This commercial premises, located in a central area with a constant flow of pedestrians and surrounded by shops, is perfect for any type of business. With a strategic position that guarantees high visibility, this property has been completely renovated and currently operates as a beauty center. The premises have 54 m² built and are distributed on a ground floor with several rooms, including a reception, a bathroom and a warehouse. In addition, it is equipped with air conditioning and an alarm system to guarantee the comfort and safety of your clients. Its location at street level and on a corner, together with its three shop windows, make it ideal for attracting the attention of passers-by. Versatile space, it can easily be adapted to function as a medical or dental office. Don't miss the opportunity to establish your business in a privileged location. Come see it and discover all the potential it offers!