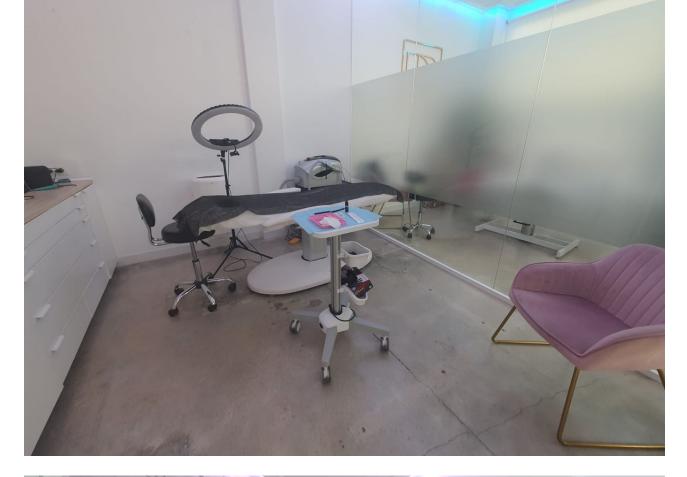

## Sales - Commercial - Torremolinos 159.000€

Torremolinos Commercial

1

54 m2

Unique opportunity in the heart of Torremolinos! This commercial premises, located in a central area with a constant flow of pedestrians and surrounded by shops, is perfect for any type of business. With a strategic position that guarantees high visibility, this property has been completely renovated and currently operates as a beauty center. The premises have 54 m² built and are distributed on a ground floor with several rooms, including a reception, a bathroom and a warehouse. In addition, it is equipped with air conditioning and an alarm system to guarantee the comfort and safety of your clients. Its location at street level and on a corner, together with its three shop windows, make it ideal for attracting the attention of passers-by. Versatile space, it can easily be adapted to function as a medical or dental office. Don't miss the opportunity to establish your business in a privileged location. Come see it and discover all the potential it offers!