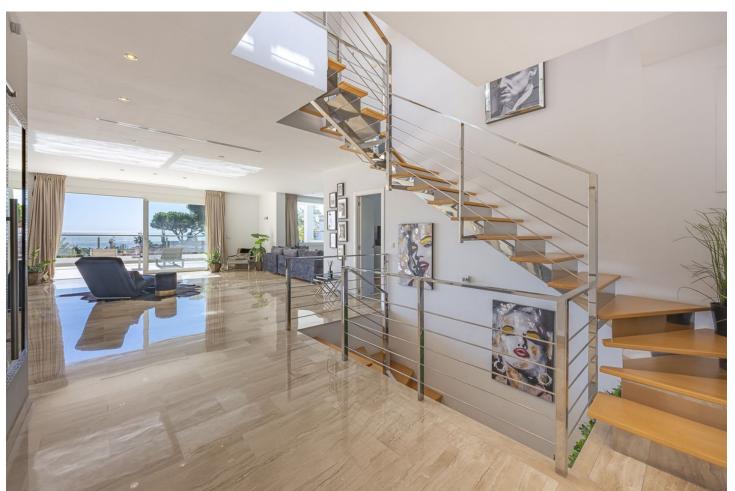

## Sales - House - El Rosario 2.950.000€

El Rosario House

Community: 1,800 EUR / year IBI: 2,800 EUR / year Rubbish: 140 EUR / year

5

5

660 m2

1060 m2

Fabulous private villa with frontal sea views. Located in one of the best areas of Marbella, El Rosario, just 5 minutes drive from the best beaches of Marbella East, where you will find the multitude of beach bars, restaurants, cafes and bars. On the entrance level there is a large living room with large windows that access the terrace with spectacular sea views, semi-integrated kitchen with high end appliances, a bedroom with en suite bathroom and a guest toilet. On the second floor we find the master bedroom with terrace, a dressing room (formerly bedroom) and a large bathroom, enjoying fantastic sea views in each of its spaces. There is also two other bedrooms with en suit bathrooms on this level. On the roof terrace is one of the leisure areas with jacuzzi, chill out to enjoy the evenings outdoors. The basement is conditioned as a party room, with wine cellar, gym, soundproof cinema room, accessing the pool with night lighting. A service apartment with independent access completes the floor. Parking for 3 or 4 vehicles and some fruit trees complete this fabulous property.