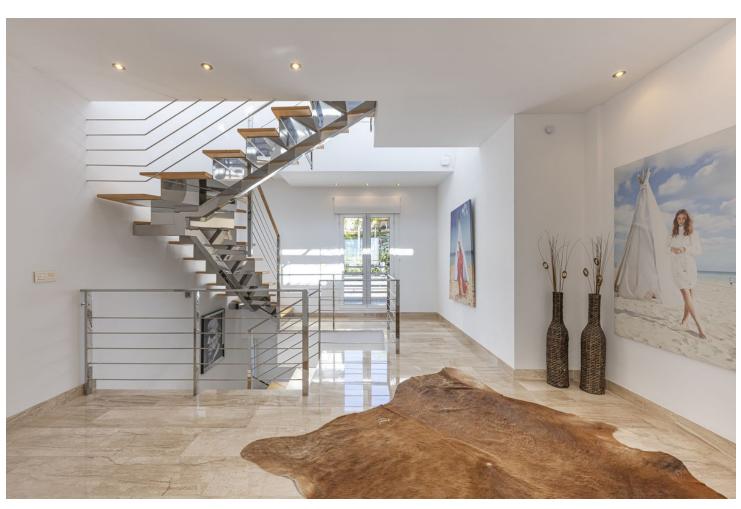

## Sales - House - El Rosario 2.950.000€

El Rosario House

Community: 1,800 EUR / year IBI: 2,800 EUR / year Rubbish: 140 EUR / year

5

5

660 m2

1060 m2

Fabulous private villa with frontal sea views. Located in one of the best areas of Marbella, El Rosario, just 5 minutes drive from the best beaches of Marbella East, where you will find the multitude of beach bars, restaurants, cafes and bars. On the entrance level there is a large living room with large windows that access the terrace with spectacular sea views, semi-integrated kitchen with high end appliances, a bedroom with en suite bathroom and a guest toilet. On the second floor we find the master bedroom with terrace, a dressing room (formerly bedroom) and a large bathroom, enjoying fantastic sea views in each of its spaces. There is also two other bedrooms with en suit bathrooms on this level. On the roof terrace is one of the leisure areas with jacuzzi, chill out to enjoy the evenings outdoors. The basement is conditioned as a party room, with wine cellar, gym, soundproof cinema room, accessing the pool with night lighting. A service apartment with independent access completes the floor. Parking for 3 or 4 vehicles and some fruit trees complete this fabulous property.