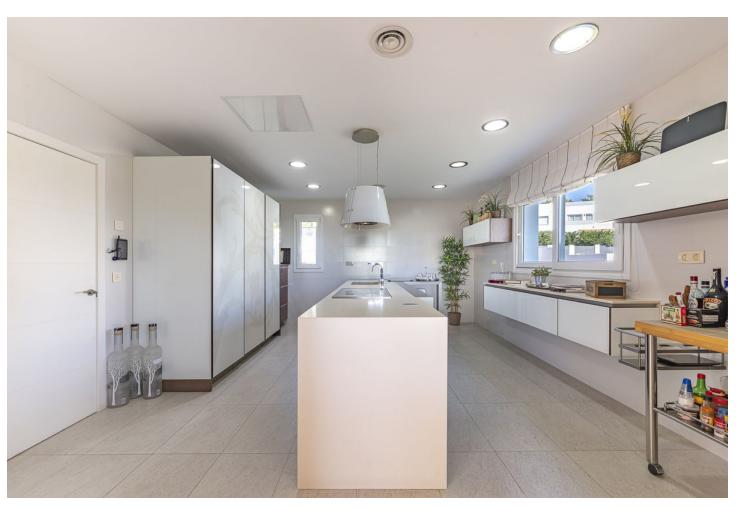

## Sales - House - El Rosario 2.950.000€

El Rosario House

Community: 1,800 EUR / year IBI: 2,800 EUR / year Rubbish: 140 EUR / year

5

5

660 m2

1060 m2

Fabulous private villa with frontal sea views. Located in one of the best areas of Marbella, El Rosario, just 5 minutes drive from the best beaches of Marbella East, where you will find the multitude of beach bars, restaurants, cafes and bars. On the entrance level there is a large living room with large windows that access the terrace with spectacular sea views, semi-integrated kitchen with high end appliances, a bedroom with en suite bathroom and a guest toilet. On the second floor we find the master bedroom with terrace, a dressing room (formerly bedroom) and a large bathroom, enjoying fantastic sea views in each of its spaces. There is also two other bedrooms with en suit bathrooms on this level. On the roof terrace is one of the leisure areas with jacuzzi, chill out to enjoy the evenings outdoors. The basement is conditioned as a party room, with wine cellar, gym, soundproof cinema room, accessing the pool with night lighting. A service apartment with independent access completes the floor. Parking for 3 or 4 vehicles and some fruit trees complete this fabulous property.