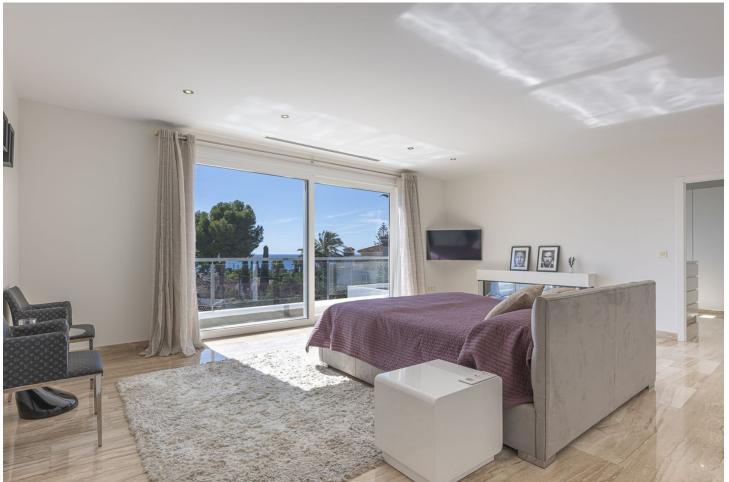

## Sales - House - El Rosario 2.950.000€

El Rosario House

Community: 1,800 EUR / year IBI: 2,800 EUR / year Rubbish: 140 EUR / year

5

5

660 m2

1060 m2

Fabulous private villa with frontal sea views. Located in one of the best areas of Marbella, El Rosario, just 5 minutes drive from the best beaches of Marbella East, where you will find the multitude of beach bars, restaurants, cafes and bars. On the entrance level there is a large living room with large windows that access the terrace with spectacular sea views, semi-integrated kitchen with high end appliances, a bedroom with en suite bathroom and a guest toilet. On the second floor we find the master bedroom with terrace, a dressing room (formerly bedroom) and a large bathroom, enjoying fantastic sea views in each of its spaces. There is also two other bedrooms with en suit bathrooms on this level. On the roof terrace is one of the leisure areas with jacuzzi, chill out to enjoy the evenings outdoors. The basement is conditioned as a party room, with wine cellar, gym, soundproof cinema room, accessing the pool with night lighting. A service apartment with independent access completes the floor. Parking for 3 or 4 vehicles and some fruit trees complete this fabulous property.