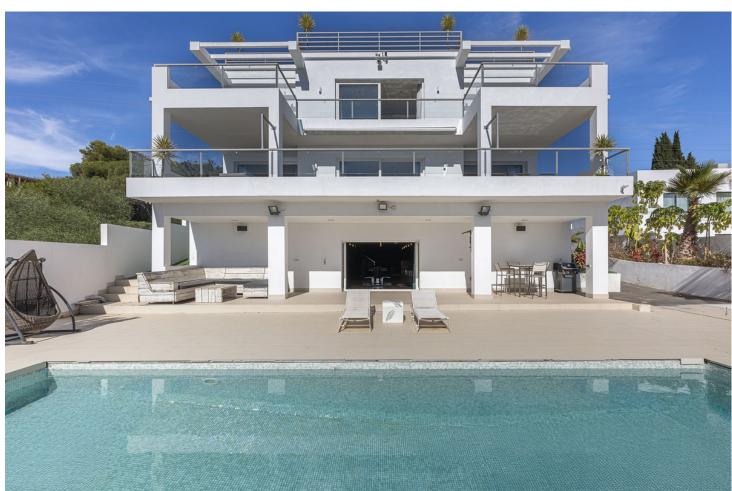

## Sales - House - El Rosario 2.950.000€

El Rosario House

Community: 1,800 EUR / year IBI: 2,800 EUR / year Rubbish: 140 EUR / year

5

5

660 m2

1060 m2

Fabulous private villa with frontal sea views. Located in one of the best areas of Marbella, El Rosario, just 5 minutes drive from the best beaches of Marbella East, where you will find the multitude of beach bars, restaurants, cafes and bars. On the entrance level there is a large living room with large windows that access the terrace with spectacular sea views, semi-integrated kitchen with high end appliances, a bedroom with en suite bathroom and a guest toilet. On the second floor we find the master bedroom with terrace, a dressing room (formerly bedroom) and a large bathroom, enjoying fantastic sea views in each of its spaces. There is also two other bedrooms with en suit bathrooms on this level. On the roof terrace is one of the leisure areas with jacuzzi, chill out to enjoy the evenings outdoors. The basement is conditioned as a party room, with wine cellar, gym, soundproof cinema room, accessing the pool with night lighting. A service apartment with independent access completes the floor. Parking for 3 or 4 vehicles and some fruit trees complete this fabulous property.