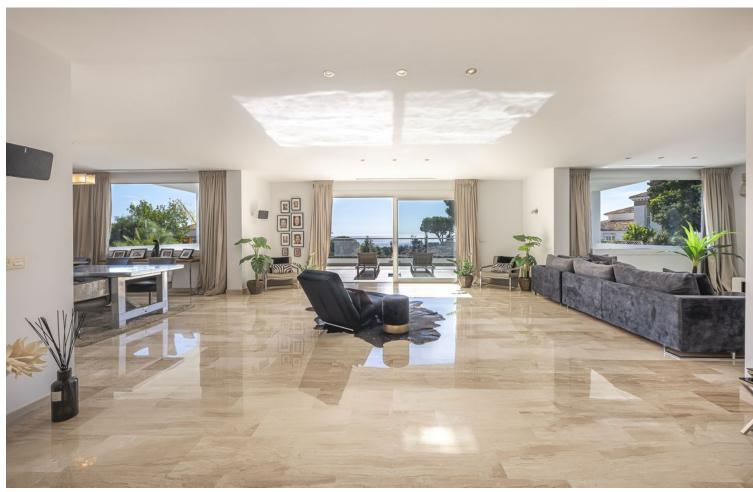

## Sales - House - El Rosario 2.950.000€

El Rosario House

Community: 1,800 EUR / year IBI: 2,800 EUR / year Rubbish: 140 EUR / year

5

5

660 m2

1060 m2

Fabulous private villa with frontal sea views. Located in one of the best areas of Marbella, El Rosario, just 5 minutes drive from the best beaches of Marbella East, where you will find the multitude of beach bars, restaurants, cafes and bars. On the entrance level there is a large living room with large windows that access the terrace with spectacular sea views, semi-integrated kitchen with high end appliances, a bedroom with en suite bathroom and a guest toilet. On the second floor we find the master bedroom with terrace, a dressing room (formerly bedroom) and a large bathroom, enjoying fantastic sea views in each of its spaces. There is also two other bedrooms with en suit bathrooms on this level. On the roof terrace is one of the leisure areas with jacuzzi, chill out to enjoy the evenings outdoors. The basement is conditioned as a party room, with wine cellar, gym, soundproof cinema room, accessing the pool with night lighting. A service apartment with independent access completes the floor. Parking for 3 or 4 vehicles and some fruit trees complete this fabulous property.