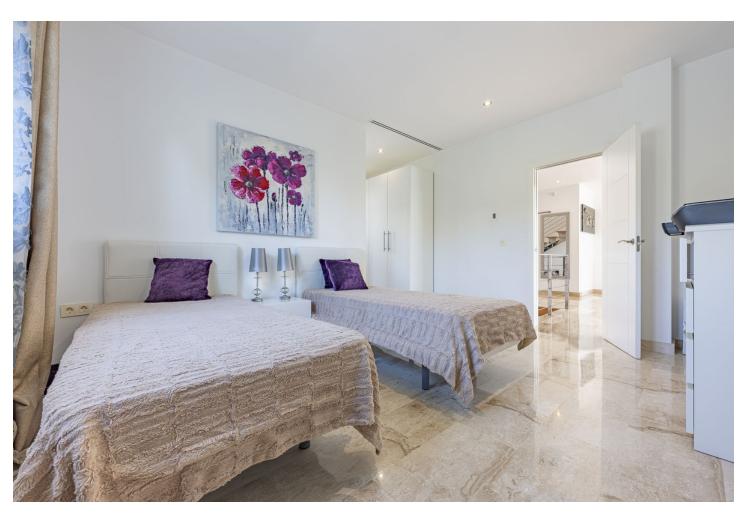

## Sales - House - El Rosario 2.950.000€

El Rosario House

Community: 1,800 EUR / year IBI: 2,800 EUR / year Rubbish: 140 EUR / year

5

5

660 m2

1060 m2

Fabulous private villa with frontal sea views. Located in one of the best areas of Marbella, El Rosario, just 5 minutes drive from the best beaches of Marbella East, where you will find the multitude of beach bars, restaurants, cafes and bars. On the entrance level there is a large living room with large windows that access the terrace with spectacular sea views, semi-integrated kitchen with high end appliances, a bedroom with en suite bathroom and a guest toilet. On the second floor we find the master bedroom with terrace, a dressing room (formerly bedroom) and a large bathroom, enjoying fantastic sea views in each of its spaces. There is also two other bedrooms with en suit bathrooms on this level. On the roof terrace is one of the leisure areas with jacuzzi, chill out to enjoy the evenings outdoors. The basement is conditioned as a party room, with wine cellar, gym, soundproof cinema room, accessing the pool with night lighting. A service apartment with independent access completes the floor. Parking for 3 or 4 vehicles and some fruit trees complete this fabulous property.