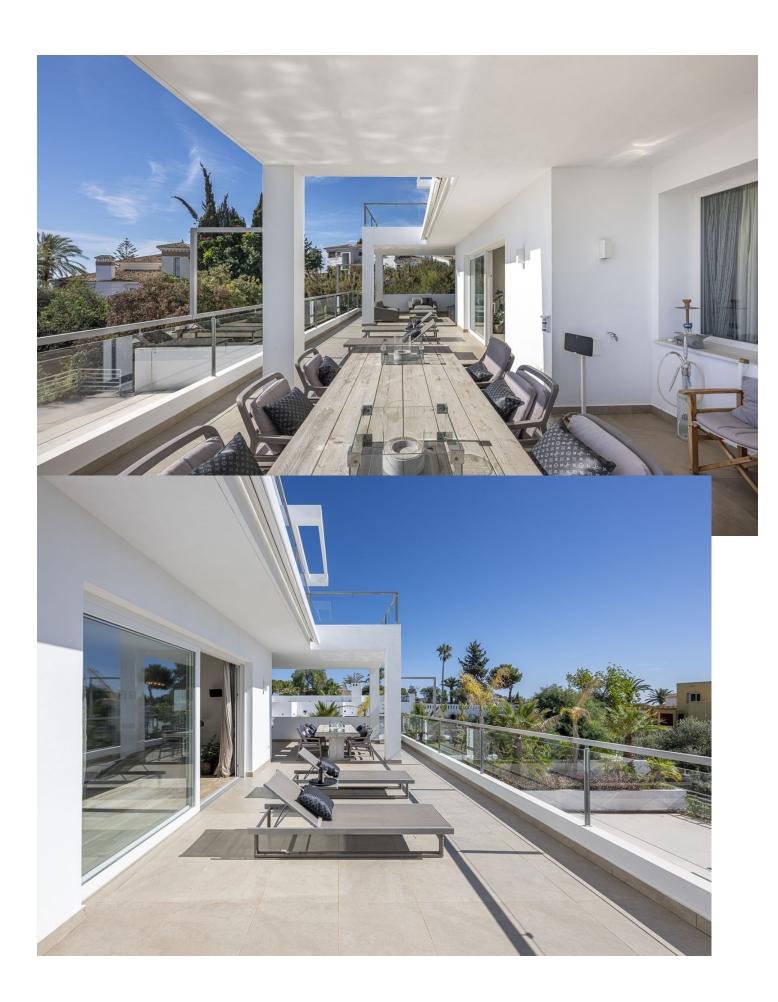

## Sales - House - El Rosario 2.950.000€

El Rosario House

Community: 1,800 EUR / year IBI: 2,800 EUR / year Rubbish: 140 EUR / year

5

5

660 m2

1060 m2

Fabulous private villa with frontal sea views. Located in one of the best areas of Marbella, El Rosario, just 5 minutes drive from the best beaches of Marbella East, where you will find the multitude of beach bars, restaurants, cafes and bars. On the entrance level there is a large living room with large windows that access the terrace with spectacular sea views, semi-integrated kitchen with high end appliances, a bedroom with en suite bathroom and a guest toilet. On the second floor we find the master bedroom with terrace, a dressing room (formerly bedroom) and a large bathroom, enjoying fantastic sea views in each of its spaces. There is also two other bedrooms with en suit bathrooms on this level. On the roof terrace is one of the leisure areas with jacuzzi, chill out to enjoy the evenings outdoors. The basement is conditioned as a party room, with wine cellar, gym, soundproof cinema room, accessing the pool with night lighting. A service apartment with independent access completes the floor. Parking for 3 or 4 vehicles and some fruit trees complete this fabulous property.