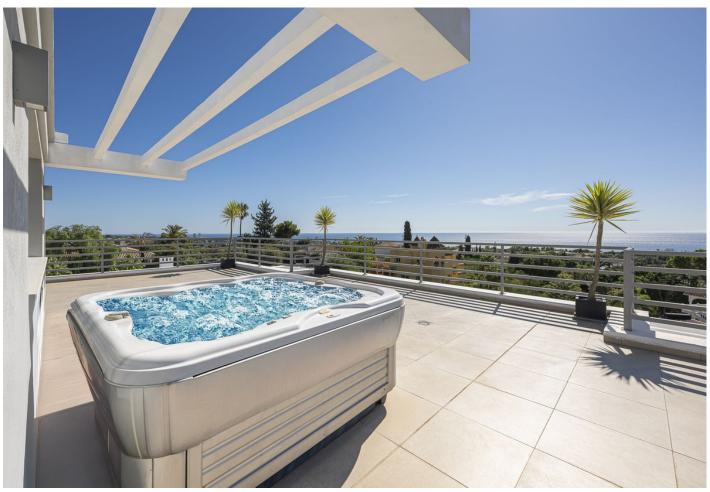

## Sales - House - El Rosario 2.950.000€

El Rosario House

Community: 1,800 EUR / year IBI: 2,800 EUR / year Rubbish: 140 EUR / year

5

5

660 m2

1060 m2

Fabulous private villa with frontal sea views. Located in one of the best areas of Marbella, El Rosario, just 5 minutes drive from the best beaches of Marbella East, where you will find the multitude of beach bars, restaurants, cafes and bars. On the entrance level there is a large living room with large windows that access the terrace with spectacular sea views, semi-integrated kitchen with high end appliances, a bedroom with en suite bathroom and a guest toilet. On the second floor we find the master bedroom with terrace, a dressing room (formerly bedroom) and a large bathroom, enjoying fantastic sea views in each of its spaces. There is also two other bedrooms with en suit bathrooms on this level. On the roof terrace is one of the leisure areas with jacuzzi, chill out to enjoy the evenings outdoors. The basement is conditioned as a party room, with wine cellar, gym, soundproof cinema room, accessing the pool with night lighting. A service apartment with independent access completes the floor. Parking for 3 or 4 vehicles and some fruit trees complete this fabulous property.