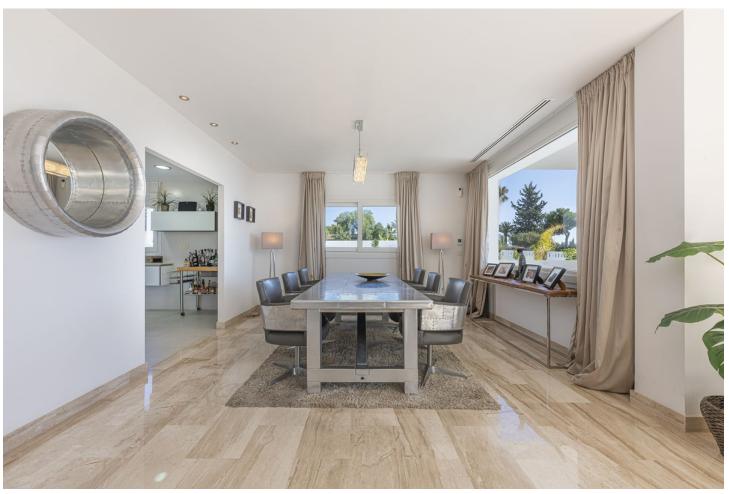

## Sales - House - El Rosario 2.950.000€

El Rosario House

Community: 1,800 EUR / year IBI: 2,800 EUR / year Rubbish: 140 EUR / year

5

5

660 m2

1060 m2

Fabulous private villa with frontal sea views. Located in one of the best areas of Marbella, El Rosario, just 5 minutes drive from the best beaches of Marbella East, where you will find the multitude of beach bars, restaurants, cafes and bars. On the entrance level there is a large living room with large windows that access the terrace with spectacular sea views, semi-integrated kitchen with high end appliances, a bedroom with en suite bathroom and a guest toilet. On the second floor we find the master bedroom with terrace, a dressing room (formerly bedroom) and a large bathroom, enjoying fantastic sea views in each of its spaces. There is also two other bedrooms with en suit bathrooms on this level. On the roof terrace is one of the leisure areas with jacuzzi, chill out to enjoy the evenings outdoors. The basement is conditioned as a party room, with wine cellar, gym, soundproof cinema room, accessing the pool with night lighting. A service apartment with independent access completes the floor. Parking for 3 or 4 vehicles and some fruit trees complete this fabulous property.