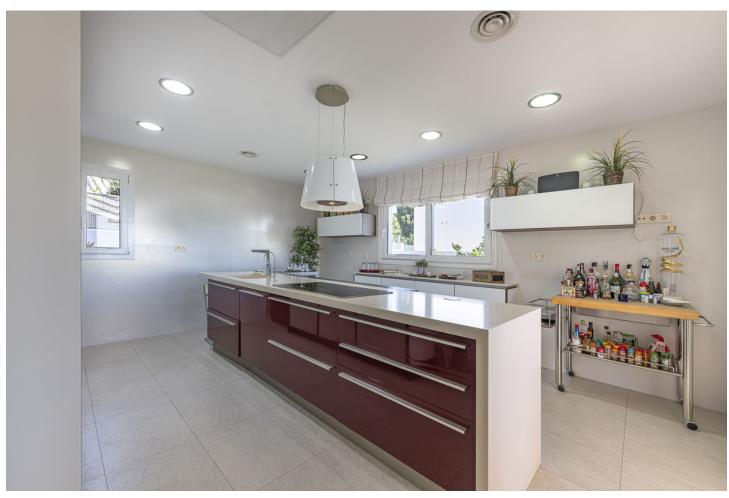

## Sales - House - El Rosario 2.950.000€

El Rosario House

Community: 1,800 EUR / year IBI: 2,800 EUR / year Rubbish: 140 EUR / year

5

5

660 m2

1060 m2

Fabulous private villa with frontal sea views. Located in one of the best areas of Marbella, El Rosario, just 5 minutes drive from the best beaches of Marbella East, where you will find the multitude of beach bars, restaurants, cafes and bars. On the entrance level there is a large living room with large windows that access the terrace with spectacular sea views, semi-integrated kitchen with high end appliances, a bedroom with en suite bathroom and a guest toilet. On the second floor we find the master bedroom with terrace, a dressing room (formerly bedroom) and a large bathroom, enjoying fantastic sea views in each of its spaces. There is also two other bedrooms with en suit bathrooms on this level. On the roof terrace is one of the leisure areas with jacuzzi, chill out to enjoy the evenings outdoors. The basement is conditioned as a party room, with wine cellar, gym, soundproof cinema room, accessing the pool with night lighting. A service apartment with independent access completes the floor. Parking for 3 or 4 vehicles and some fruit trees complete this fabulous property.