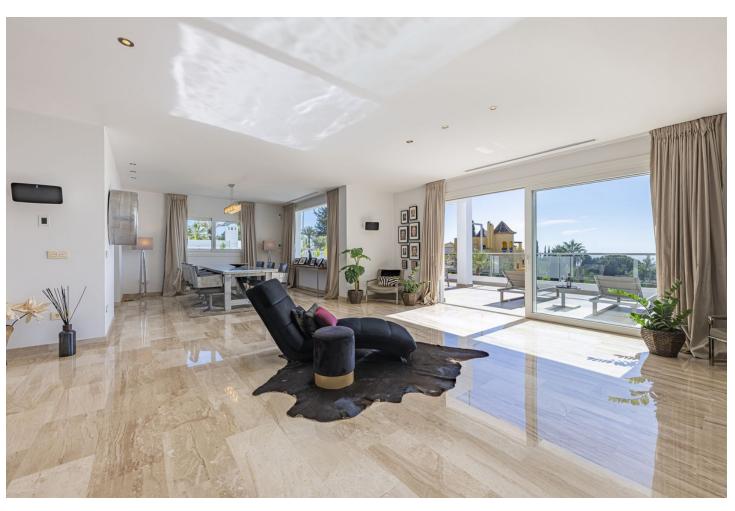

## Sales - House - El Rosario 2.950.000€

El Rosario House

Community: 1,800 EUR / year IBI: 2,800 EUR / year Rubbish: 140 EUR / year

5

5

660 m2

1060 m2

Fabulous private villa with frontal sea views. Located in one of the best areas of Marbella, El Rosario, just 5 minutes drive from the best beaches of Marbella East, where you will find the multitude of beach bars, restaurants, cafes and bars. On the entrance level there is a large living room with large windows that access the terrace with spectacular sea views, semi-integrated kitchen with high end appliances, a bedroom with en suite bathroom and a guest toilet. On the second floor we find the master bedroom with terrace, a dressing room (formerly bedroom) and a large bathroom, enjoying fantastic sea views in each of its spaces. There is also two other bedrooms with en suit bathrooms on this level. On the roof terrace is one of the leisure areas with jacuzzi, chill out to enjoy the evenings outdoors. The basement is conditioned as a party room, with wine cellar, gym, soundproof cinema room, accessing the pool with night lighting. A service apartment with independent access completes the floor. Parking for 3 or 4 vehicles and some fruit trees complete this fabulous property.