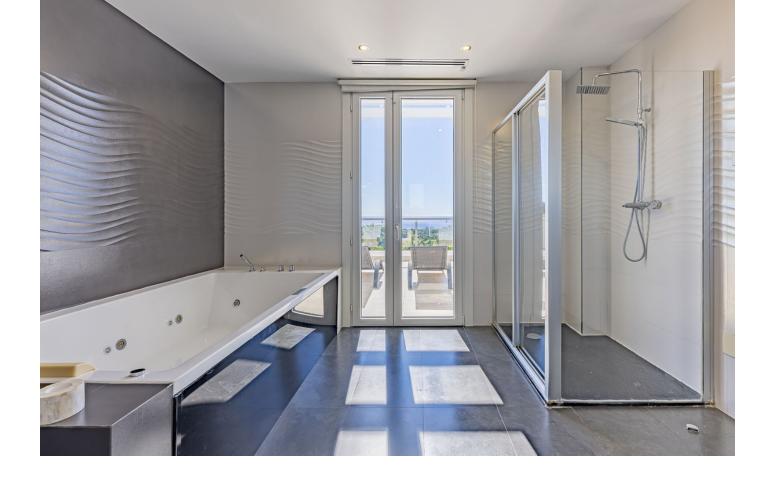

## Sales - House - El Rosario 2.950.000€

El Rosario House

Community: 1,800 EUR / year IBI: 2,800 EUR / year Rubbish: 140 EUR / year

5

5

660 m2

1060 m2

Fabulous private villa with frontal sea views. Located in one of the best areas of Marbella, El Rosario, just 5 minutes drive from the best beaches of Marbella East, where you will find the multitude of beach bars, restaurants, cafes and bars. On the entrance level there is a large living room with large windows that access the terrace with spectacular sea views, semi-integrated kitchen with high end appliances, a bedroom with en suite bathroom and a guest toilet. On the second floor we find the master bedroom with terrace, a dressing room (formerly bedroom) and a large bathroom, enjoying fantastic sea views in each of its spaces. There is also two other bedrooms with en suit bathrooms on this level. On the roof terrace is one of the leisure areas with jacuzzi, chill out to enjoy the evenings outdoors. The basement is conditioned as a party room, with wine cellar, gym, soundproof cinema room, accessing the pool with night lighting. A service apartment with independent access completes the floor. Parking for 3 or 4 vehicles and some fruit trees complete this fabulous property.