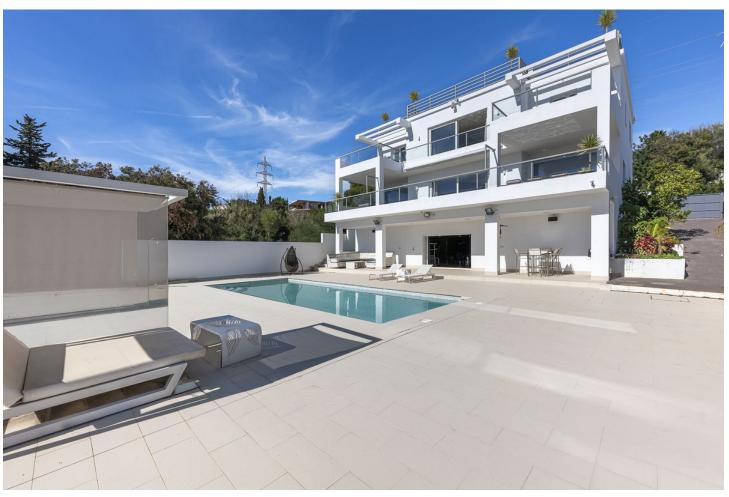

## Sales - House - El Rosario 2.950.000€

El Rosario House

Community: 1,800 EUR / year IBI: 2,800 EUR / year Rubbish: 140 EUR / year

5

5

660 m2

1060 m2

Fabulous private villa with frontal sea views. Located in one of the best areas of Marbella, El Rosario, just 5 minutes drive from the best beaches of Marbella East, where you will find the multitude of beach bars, restaurants, cafes and bars. On the entrance level there is a large living room with large windows that access the terrace with spectacular sea views, semi-integrated kitchen with high end appliances, a bedroom with en suite bathroom and a guest toilet. On the second floor we find the master bedroom with terrace, a dressing room (formerly bedroom) and a large bathroom, enjoying fantastic sea views in each of its spaces. There is also two other bedrooms with en suit bathrooms on this level. On the roof terrace is one of the leisure areas with jacuzzi, chill out to enjoy the evenings outdoors. The basement is conditioned as a party room, with wine cellar, gym, soundproof cinema room, accessing the pool with night lighting. A service apartment with independent access completes the floor. Parking for 3 or 4 vehicles and some fruit trees complete this fabulous property.