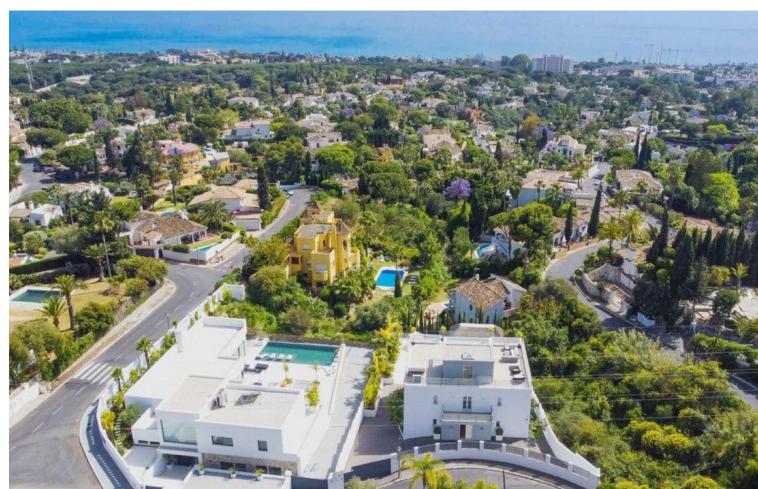

## Sales - House - El Rosario 2.950.000€

El Rosario House

Community: 1,800 EUR / year IBI: 2,800 EUR / year Rubbish: 140 EUR / year

5

5

660 m2

1060 m2

Fabulous private villa with frontal sea views. Located in one of the best areas of Marbella, El Rosario, just 5 minutes drive from the best beaches of Marbella East, where you will find the multitude of beach bars, restaurants, cafes and bars. On the entrance level there is a large living room with large windows that access the terrace with spectacular sea views, semi-integrated kitchen with high end appliances, a bedroom with en suite bathroom and a guest toilet. On the second floor we find the master bedroom with terrace, a dressing room (formerly bedroom) and a large bathroom, enjoying fantastic sea views in each of its spaces. There is also two other bedrooms with en suit bathrooms on this level. On the roof terrace is one of the leisure areas with jacuzzi, chill out to enjoy the evenings outdoors. The basement is conditioned as a party room, with wine cellar, gym, soundproof cinema room, accessing the pool with night lighting. A service apartment with independent access completes the floor. Parking for 3 or 4 vehicles and some fruit trees complete this fabulous property.