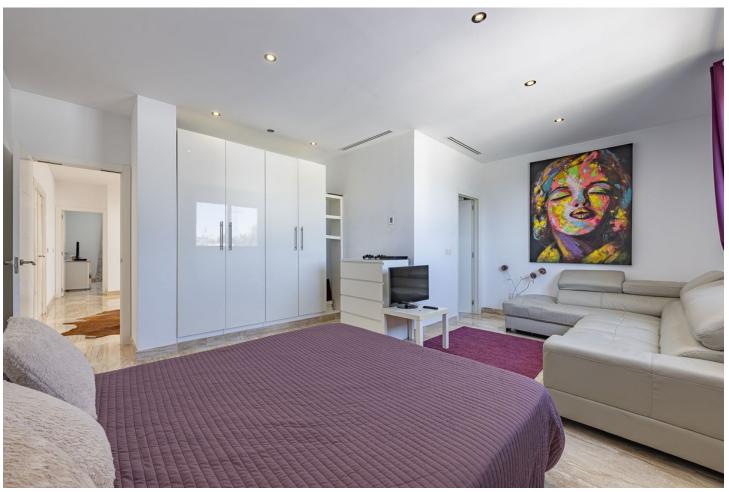

## Sales - House - El Rosario 2.950.000€

El Rosario House

Community: 1,800 EUR / year IBI: 2,800 EUR / year Rubbish: 140 EUR / year

5

5

660 m2

1060 m2

Fabulous private villa with frontal sea views. Located in one of the best areas of Marbella, El Rosario, just 5 minutes drive from the best beaches of Marbella East, where you will find the multitude of beach bars, restaurants, cafes and bars. On the entrance level there is a large living room with large windows that access the terrace with spectacular sea views, semi-integrated kitchen with high end appliances, a bedroom with en suite bathroom and a guest toilet. On the second floor we find the master bedroom with terrace, a dressing room (formerly bedroom) and a large bathroom, enjoying fantastic sea views in each of its spaces. There is also two other bedrooms with en suit bathrooms on this level. On the roof terrace is one of the leisure areas with jacuzzi, chill out to enjoy the evenings outdoors. The basement is conditioned as a party room, with wine cellar, gym, soundproof cinema room, accessing the pool with night lighting. A service apartment with independent access completes the floor. Parking for 3 or 4 vehicles and some fruit trees complete this fabulous property.