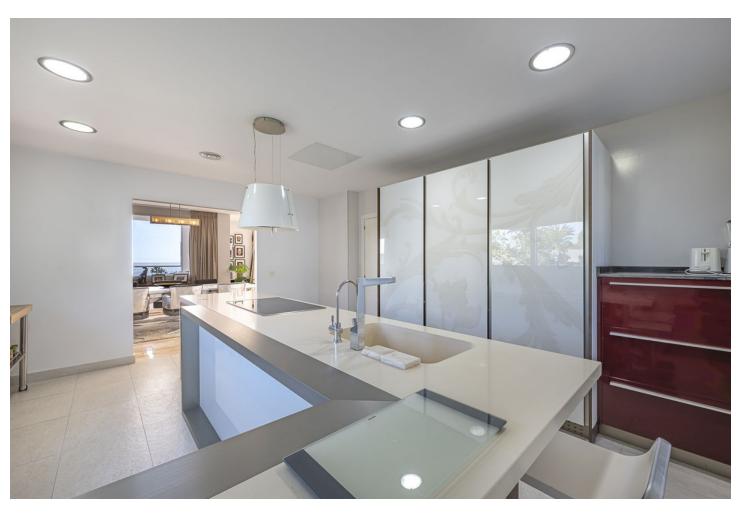

## Sales - House - El Rosario 2.950.000€

El Rosario House

Community: 1,800 EUR / year IBI: 2,800 EUR / year Rubbish: 140 EUR / year

5

5

660 m2

1060 m2

Fabulous private villa with frontal sea views. Located in one of the best areas of Marbella, El Rosario, just 5 minutes drive from the best beaches of Marbella East, where you will find the multitude of beach bars, restaurants, cafes and bars. On the entrance level there is a large living room with large windows that access the terrace with spectacular sea views, semi-integrated kitchen with high end appliances, a bedroom with en suite bathroom and a guest toilet. On the second floor we find the master bedroom with terrace, a dressing room (formerly bedroom) and a large bathroom, enjoying fantastic sea views in each of its spaces. There is also two other bedrooms with en suit bathrooms on this level. On the roof terrace is one of the leisure areas with jacuzzi, chill out to enjoy the evenings outdoors. The basement is conditioned as a party room, with wine cellar, gym, soundproof cinema room, accessing the pool with night lighting. A service apartment with independent access completes the floor. Parking for 3 or 4 vehicles and some fruit trees complete this fabulous property.