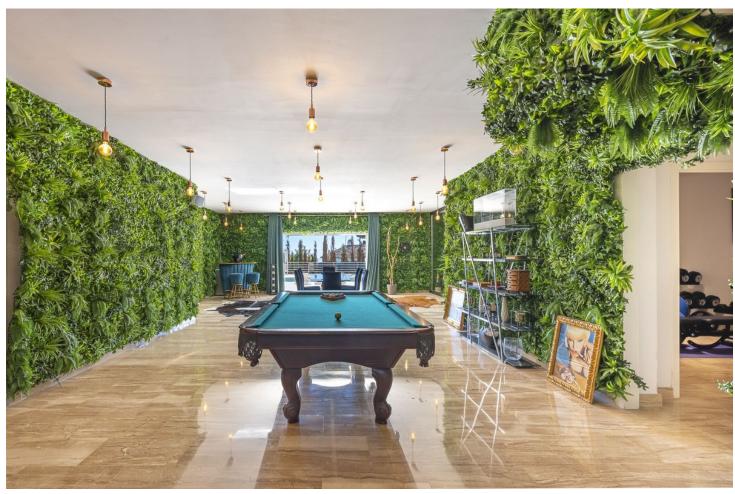

## Sales - House - El Rosario 2.950.000€

El Rosario House

Community: 1,800 EUR / year IBI: 2,800 EUR / year Rubbish: 140 EUR / year

5

5

660 m2

1060 m2

Fabulous private villa with frontal sea views. Located in one of the best areas of Marbella, El Rosario, just 5 minutes drive from the best beaches of Marbella East, where you will find the multitude of beach bars, restaurants, cafes and bars. On the entrance level there is a large living room with large windows that access the terrace with spectacular sea views, semi-integrated kitchen with high end appliances, a bedroom with en suite bathroom and a guest toilet. On the second floor we find the master bedroom with terrace, a dressing room (formerly bedroom) and a large bathroom, enjoying fantastic sea views in each of its spaces. There is also two other bedrooms with en suit bathrooms on this level. On the roof terrace is one of the leisure areas with jacuzzi, chill out to enjoy the evenings outdoors. The basement is conditioned as a party room, with wine cellar, gym, soundproof cinema room, accessing the pool with night lighting. A service apartment with independent access completes the floor. Parking for 3 or 4 vehicles and some fruit trees complete this fabulous property.