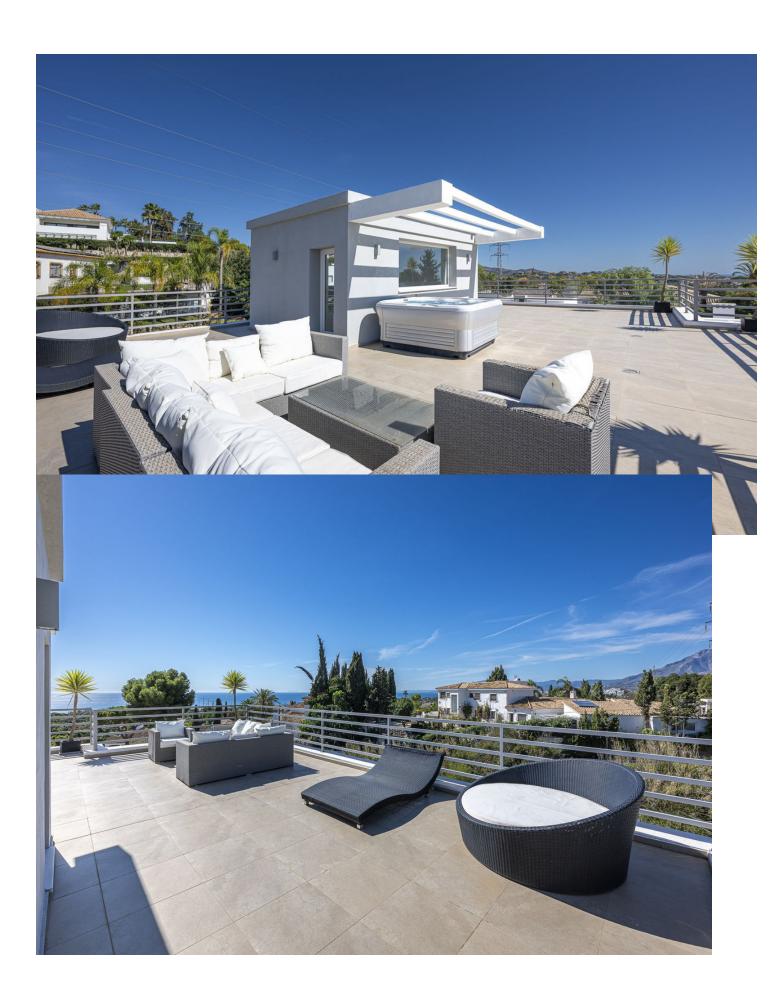

## Sales - House - El Rosario 2.950.000€

El Rosario House

Community: 1,800 EUR / year IBI: 2,800 EUR / year Rubbish: 140 EUR / year

5

5

660 m2

1060 m2

Fabulous private villa with frontal sea views. Located in one of the best areas of Marbella, El Rosario, just 5 minutes drive from the best beaches of Marbella East, where you will find the multitude of beach bars, restaurants, cafes and bars. On the entrance level there is a large living room with large windows that access the terrace with spectacular sea views, semi-integrated kitchen with high end appliances, a bedroom with en suite bathroom and a guest toilet. On the second floor we find the master bedroom with terrace, a dressing room (formerly bedroom) and a large bathroom, enjoying fantastic sea views in each of its spaces. There is also two other bedrooms with en suit bathrooms on this level. On the roof terrace is one of the leisure areas with jacuzzi, chill out to enjoy the evenings outdoors. The basement is conditioned as a party room, with wine cellar, gym, soundproof cinema room, accessing the pool with night lighting. A service apartment with independent access completes the floor. Parking for 3 or 4 vehicles and some fruit trees complete this fabulous property.