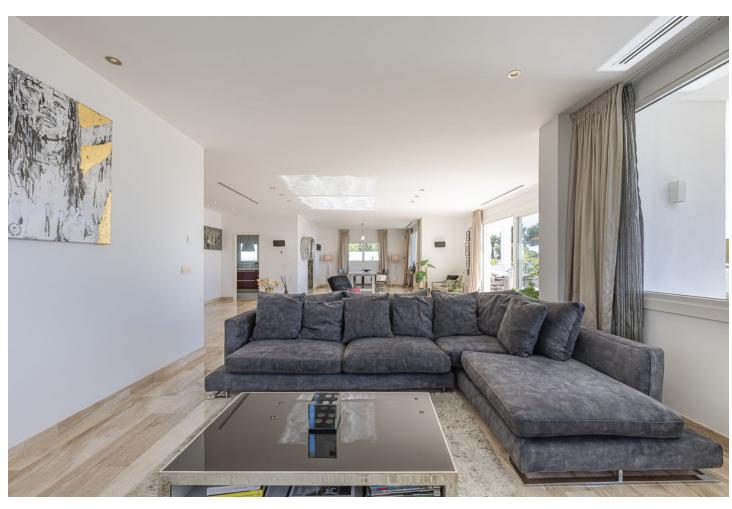

## Sales - House - El Rosario 2.950.000€

El Rosario House

Community: 1,800 EUR / year IBI: 2,800 EUR / year Rubbish: 140 EUR / year

5

5

660 m2

1060 m2

Fabulous private villa with frontal sea views. Located in one of the best areas of Marbella, El Rosario, just 5 minutes drive from the best beaches of Marbella East, where you will find the multitude of beach bars, restaurants, cafes and bars. On the entrance level there is a large living room with large windows that access the terrace with spectacular sea views, semi-integrated kitchen with high end appliances, a bedroom with en suite bathroom and a guest toilet. On the second floor we find the master bedroom with terrace, a dressing room (formerly bedroom) and a large bathroom, enjoying fantastic sea views in each of its spaces. There is also two other bedrooms with en suit bathrooms on this level. On the roof terrace is one of the leisure areas with jacuzzi, chill out to enjoy the evenings outdoors. The basement is conditioned as a party room, with wine cellar, gym, soundproof cinema room, accessing the pool with night lighting. A service apartment with independent access completes the floor. Parking for 3 or 4 vehicles and some fruit trees complete this fabulous property.