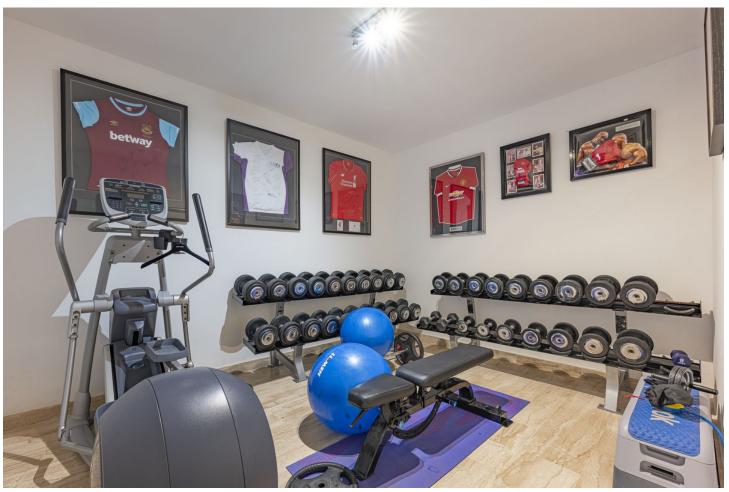

## Sales - House - El Rosario 2.950.000€

El Rosario House

Community: 1,800 EUR / year IBI: 2,800 EUR / year Rubbish: 140 EUR / year

5

5

660 m2

1060 m2

Fabulous private villa with frontal sea views. Located in one of the best areas of Marbella, El Rosario, just 5 minutes drive from the best beaches of Marbella East, where you will find the multitude of beach bars, restaurants, cafes and bars. On the entrance level there is a large living room with large windows that access the terrace with spectacular sea views, semi-integrated kitchen with high end appliances, a bedroom with en suite bathroom and a guest toilet. On the second floor we find the master bedroom with terrace, a dressing room (formerly bedroom) and a large bathroom, enjoying fantastic sea views in each of its spaces. There is also two other bedrooms with en suit bathrooms on this level. On the roof terrace is one of the leisure areas with jacuzzi, chill out to enjoy the evenings outdoors. The basement is conditioned as a party room, with wine cellar, gym, soundproof cinema room, accessing the pool with night lighting. A service apartment with independent access completes the floor. Parking for 3 or 4 vehicles and some fruit trees complete this fabulous property.