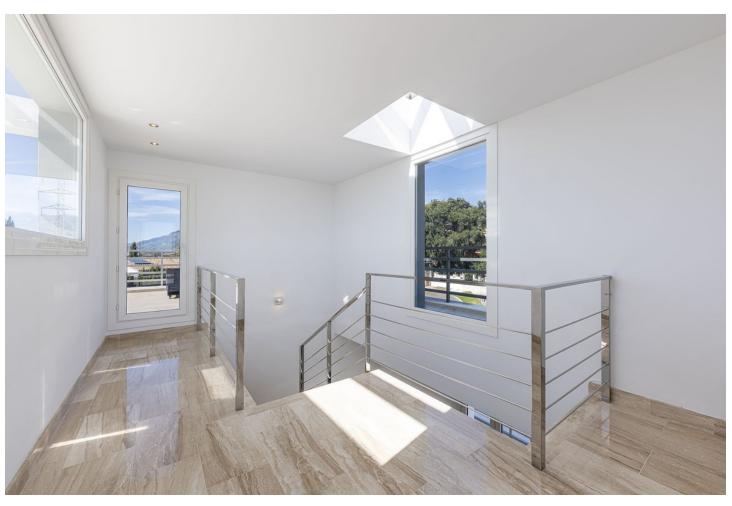

## Sales - House - El Rosario 2.950.000€

El Rosario House

Community: 1,800 EUR / year IBI: 2,800 EUR / year Rubbish: 140 EUR / year

5

5

660 m2

1060 m2

Fabulous private villa with frontal sea views. Located in one of the best areas of Marbella, El Rosario, just 5 minutes drive from the best beaches of Marbella East, where you will find the multitude of beach bars, restaurants, cafes and bars. On the entrance level there is a large living room with large windows that access the terrace with spectacular sea views, semi-integrated kitchen with high end appliances, a bedroom with en suite bathroom and a guest toilet. On the second floor we find the master bedroom with terrace, a dressing room (formerly bedroom) and a large bathroom, enjoying fantastic sea views in each of its spaces. There is also two other bedrooms with en suit bathrooms on this level. On the roof terrace is one of the leisure areas with jacuzzi, chill out to enjoy the evenings outdoors. The basement is conditioned as a party room, with wine cellar, gym, soundproof cinema room, accessing the pool with night lighting. A service apartment with independent access completes the floor. Parking for 3 or 4 vehicles and some fruit trees complete this fabulous property.