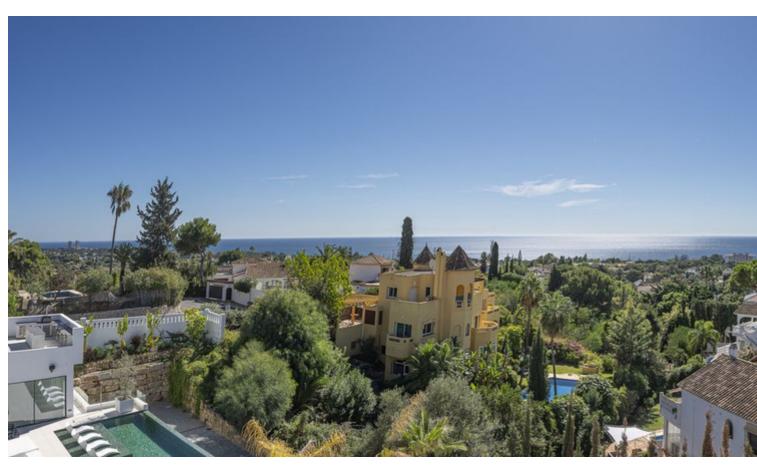

## Sales - House - El Rosario 2.950.000€

El Rosario House

Community: 1,800 EUR / year IBI: 2,800 EUR / year Rubbish: 140 EUR / year

5

5

660 m2

1060 m2

Fabulous private villa with frontal sea views. Located in one of the best areas of Marbella, El Rosario, just 5 minutes drive from the best beaches of Marbella East, where you will find the multitude of beach bars, restaurants, cafes and bars. On the entrance level there is a large living room with large windows that access the terrace with spectacular sea views, semi-integrated kitchen with high end appliances, a bedroom with en suite bathroom and a guest toilet. On the second floor we find the master bedroom with terrace, a dressing room (formerly bedroom) and a large bathroom, enjoying fantastic sea views in each of its spaces. There is also two other bedrooms with en suit bathrooms on this level. On the roof terrace is one of the leisure areas with jacuzzi, chill out to enjoy the evenings outdoors. The basement is conditioned as a party room, with wine cellar, gym, soundproof cinema room, accessing the pool with night lighting. A service apartment with independent access completes the floor. Parking for 3 or 4 vehicles and some fruit trees complete this fabulous property.