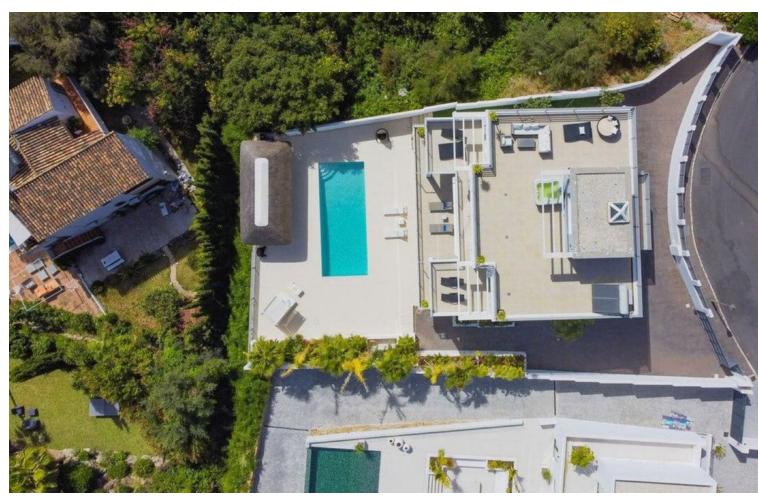

## Sales - House - El Rosario 2.950.000€

El Rosario House

Community: 1,800 EUR / year IBI: 2,800 EUR / year Rubbish: 140 EUR / year

5

5

660 m2

1060 m2

Fabulous private villa with frontal sea views. Located in one of the best areas of Marbella, El Rosario, just 5 minutes drive from the best beaches of Marbella East, where you will find the multitude of beach bars, restaurants, cafes and bars. On the entrance level there is a large living room with large windows that access the terrace with spectacular sea views, semi-integrated kitchen with high end appliances, a bedroom with en suite bathroom and a guest toilet. On the second floor we find the master bedroom with terrace, a dressing room (formerly bedroom) and a large bathroom, enjoying fantastic sea views in each of its spaces. There is also two other bedrooms with en suit bathrooms on this level. On the roof terrace is one of the leisure areas with jacuzzi, chill out to enjoy the evenings outdoors. The basement is conditioned as a party room, with wine cellar, gym, soundproof cinema room, accessing the pool with night lighting. A service apartment with independent access completes the floor. Parking for 3 or 4 vehicles and some fruit trees complete this fabulous property.