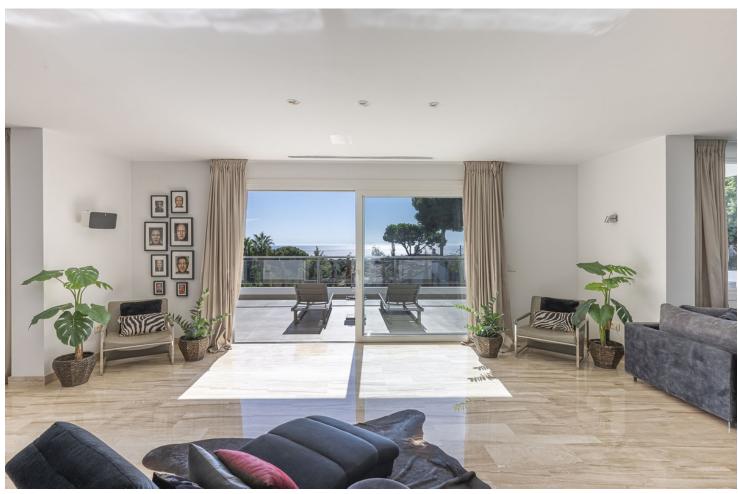

## Sales - House - El Rosario 2.950.000€

El Rosario House

Community: 1,800 EUR / year IBI: 2,800 EUR / year Rubbish: 140 EUR / year

5

5

660 m2

1060 m2

Fabulous private villa with frontal sea views. Located in one of the best areas of Marbella, El Rosario, just 5 minutes drive from the best beaches of Marbella East, where you will find the multitude of beach bars, restaurants, cafes and bars. On the entrance level there is a large living room with large windows that access the terrace with spectacular sea views, semi-integrated kitchen with high end appliances, a bedroom with en suite bathroom and a guest toilet. On the second floor we find the master bedroom with terrace, a dressing room (formerly bedroom) and a large bathroom, enjoying fantastic sea views in each of its spaces. There is also two other bedrooms with en suit bathrooms on this level. On the roof terrace is one of the leisure areas with jacuzzi, chill out to enjoy the evenings outdoors. The basement is conditioned as a party room, with wine cellar, gym, soundproof cinema room, accessing the pool with night lighting. A service apartment with independent access completes the floor. Parking for 3 or 4 vehicles and some fruit trees complete this fabulous property.