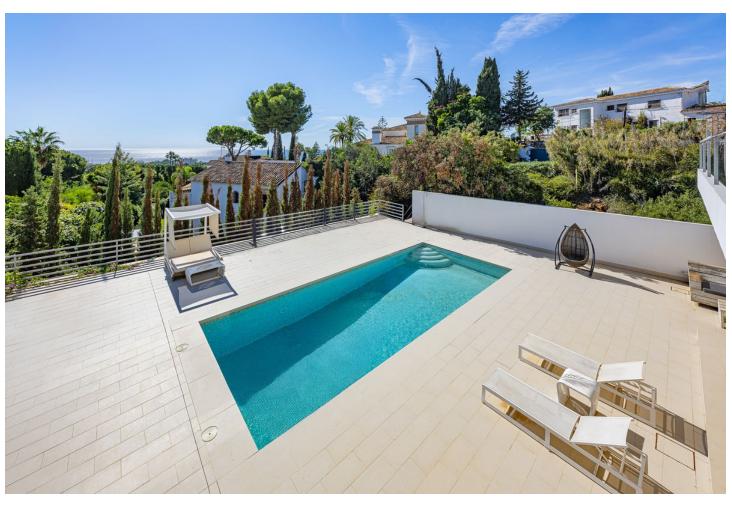

## Sales - House - El Rosario 2.950.000€

El Rosario House

Community: 1,800 EUR / year IBI: 2,800 EUR / year Rubbish: 140 EUR / year

5

5

660 m2

1060 m2

Fabulous private villa with frontal sea views. Located in one of the best areas of Marbella, El Rosario, just 5 minutes drive from the best beaches of Marbella East, where you will find the multitude of beach bars, restaurants, cafes and bars. On the entrance level there is a large living room with large windows that access the terrace with spectacular sea views, semi-integrated kitchen with high end appliances, a bedroom with en suite bathroom and a guest toilet. On the second floor we find the master bedroom with terrace, a dressing room (formerly bedroom) and a large bathroom, enjoying fantastic sea views in each of its spaces. There is also two other bedrooms with en suit bathrooms on this level. On the roof terrace is one of the leisure areas with jacuzzi, chill out to enjoy the evenings outdoors. The basement is conditioned as a party room, with wine cellar, gym, soundproof cinema room, accessing the pool with night lighting. A service apartment with independent access completes the floor. Parking for 3 or 4 vehicles and some fruit trees complete this fabulous property.