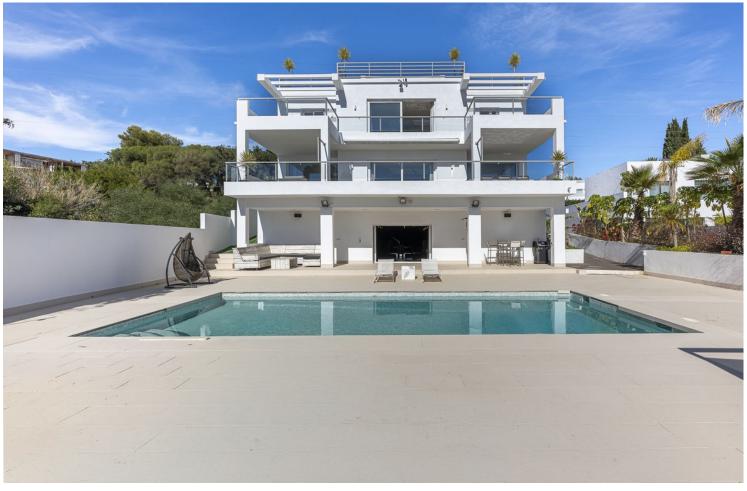

## Sales - House - El Rosario 2.950.000€

El Rosario House

Community: 1,800 EUR / year IBI: 2,800 EUR / year Rubbish: 140 EUR / year

5

5

660 m2

1060 m2

Fabulous private villa with frontal sea views. Located in one of the best areas of Marbella, El Rosario, just 5 minutes drive from the best beaches of Marbella East, where you will find the multitude of beach bars, restaurants, cafes and bars. On the entrance level there is a large living room with large windows that access the terrace with spectacular sea views, semi-integrated kitchen with high end appliances, a bedroom with en suite bathroom and a guest toilet. On the second floor we find the master bedroom with terrace, a dressing room (formerly bedroom) and a large bathroom, enjoying fantastic sea views in each of its spaces. There is also two other bedrooms with en suit bathrooms on this level. On the roof terrace is one of the leisure areas with jacuzzi, chill out to enjoy the evenings outdoors. The basement is conditioned as a party room, with wine cellar, gym, soundproof cinema room, accessing the pool with night lighting. A service apartment with independent access completes the floor. Parking for 3 or 4 vehicles and some fruit trees complete this fabulous property.