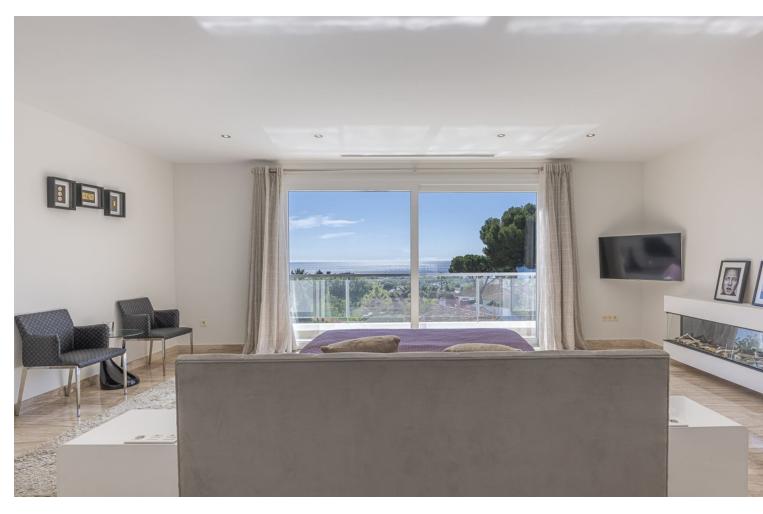

## Sales - House - El Rosario 2.950.000€

El Rosario House

Community: 1,800 EUR / year IBI: 2,800 EUR / year Rubbish: 140 EUR / year

5

5

660 m2

1060 m2

Fabulous private villa with frontal sea views. Located in one of the best areas of Marbella, El Rosario, just 5 minutes drive from the best beaches of Marbella East, where you will find the multitude of beach bars, restaurants, cafes and bars. On the entrance level there is a large living room with large windows that access the terrace with spectacular sea views, semi-integrated kitchen with high end appliances, a bedroom with en suite bathroom and a guest toilet. On the second floor we find the master bedroom with terrace, a dressing room (formerly bedroom) and a large bathroom, enjoying fantastic sea views in each of its spaces. There is also two other bedrooms with en suit bathrooms on this level. On the roof terrace is one of the leisure areas with jacuzzi, chill out to enjoy the evenings outdoors. The basement is conditioned as a party room, with wine cellar, gym, soundproof cinema room, accessing the pool with night lighting. A service apartment with independent access completes the floor. Parking for 3 or 4 vehicles and some fruit trees complete this fabulous property.