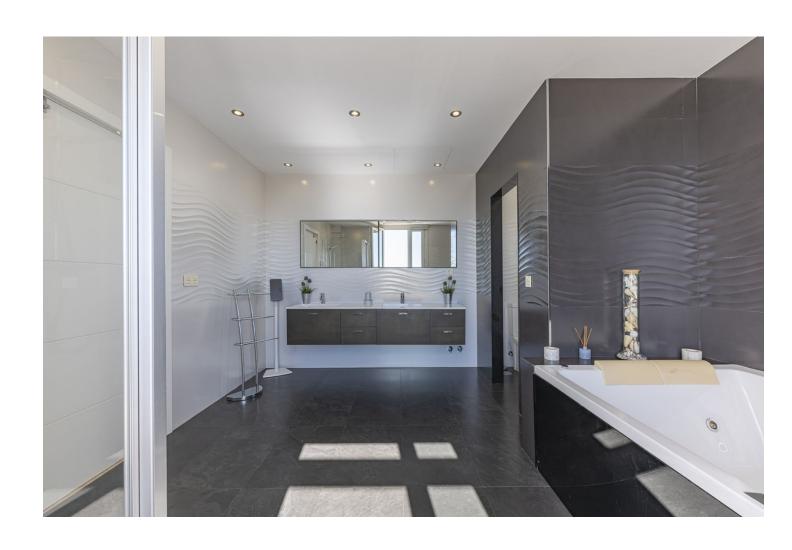

## Sales - House - El Rosario 2.950.000€

El Rosario House

Community: 1,800 EUR / year IBI: 2,800 EUR / year Rubbish: 140 EUR / year

5

5

660 m2

1060 m2

Fabulous private villa with frontal sea views. Located in one of the best areas of Marbella, El Rosario, just 5 minutes drive from the best beaches of Marbella East, where you will find the multitude of beach bars, restaurants, cafes and bars. On the entrance level there is a large living room with large windows that access the terrace with spectacular sea views, semi-integrated kitchen with high end appliances, a bedroom with en suite bathroom and a guest toilet. On the second floor we find the master bedroom with terrace, a dressing room (formerly bedroom) and a large bathroom, enjoying fantastic sea views in each of its spaces. There is also two other bedrooms with en suit bathrooms on this level. On the roof terrace is one of the leisure areas with jacuzzi, chill out to enjoy the evenings outdoors. The basement is conditioned as a party room, with wine cellar, gym, soundproof cinema room, accessing the pool with night lighting. A service apartment with independent access completes the floor. Parking for 3 or 4 vehicles and some fruit trees complete this fabulous property.