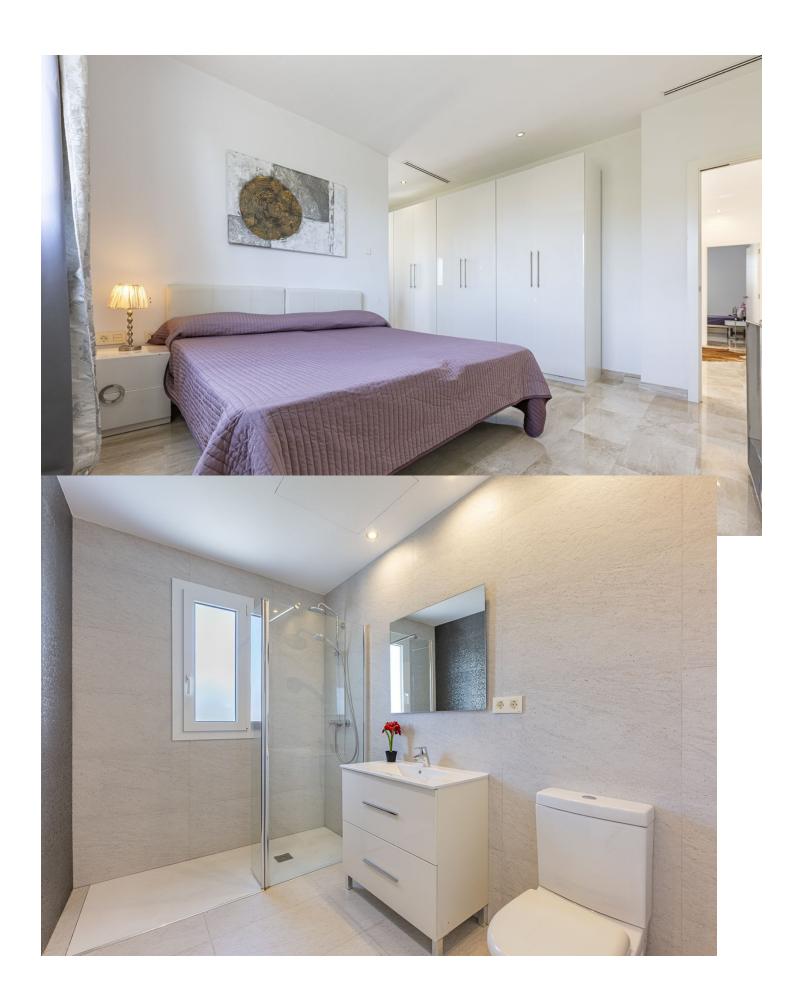

## Sales - House - El Rosario 2.950.000€

El Rosario House

Community: 1,800 EUR / year IBI: 2,800 EUR / year Rubbish: 140 EUR / year

5

5

660 m2

1060 m2

Fabulous private villa with frontal sea views. Located in one of the best areas of Marbella, El Rosario, just 5 minutes drive from the best beaches of Marbella East, where you will find the multitude of beach bars, restaurants, cafes and bars. On the entrance level there is a large living room with large windows that access the terrace with spectacular sea views, semi-integrated kitchen with high end appliances, a bedroom with en suite bathroom and a guest toilet. On the second floor we find the master bedroom with terrace, a dressing room (formerly bedroom) and a large bathroom, enjoying fantastic sea views in each of its spaces. There is also two other bedrooms with en suit bathrooms on this level. On the roof terrace is one of the leisure areas with jacuzzi, chill out to enjoy the evenings outdoors. The basement is conditioned as a party room, with wine cellar, gym, soundproof cinema room, accessing the pool with night lighting. A service apartment with independent access completes the floor. Parking for 3 or 4 vehicles and some fruit trees complete this fabulous property.