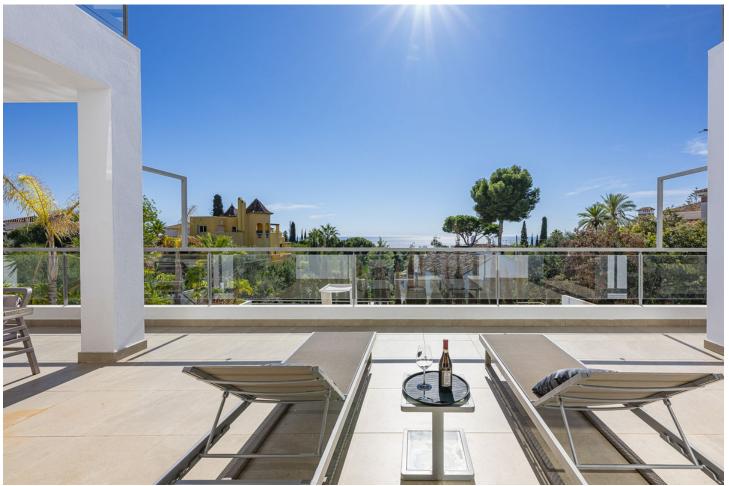

## Sales - House - El Rosario 2.950.000€

El Rosario House

Community: 1,800 EUR / year IBI: 2,800 EUR / year Rubbish: 140 EUR / year

5

5

660 m2

1060 m2

Fabulous private villa with frontal sea views. Located in one of the best areas of Marbella, El Rosario, just 5 minutes drive from the best beaches of Marbella East, where you will find the multitude of beach bars, restaurants, cafes and bars. On the entrance level there is a large living room with large windows that access the terrace with spectacular sea views, semi-integrated kitchen with high end appliances, a bedroom with en suite bathroom and a guest toilet. On the second floor we find the master bedroom with terrace, a dressing room (formerly bedroom) and a large bathroom, enjoying fantastic sea views in each of its spaces. There is also two other bedrooms with en suit bathrooms on this level. On the roof terrace is one of the leisure areas with jacuzzi, chill out to enjoy the evenings outdoors. The basement is conditioned as a party room, with wine cellar, gym, soundproof cinema room, accessing the pool with night lighting. A service apartment with independent access completes the floor. Parking for 3 or 4 vehicles and some fruit trees complete this fabulous property.