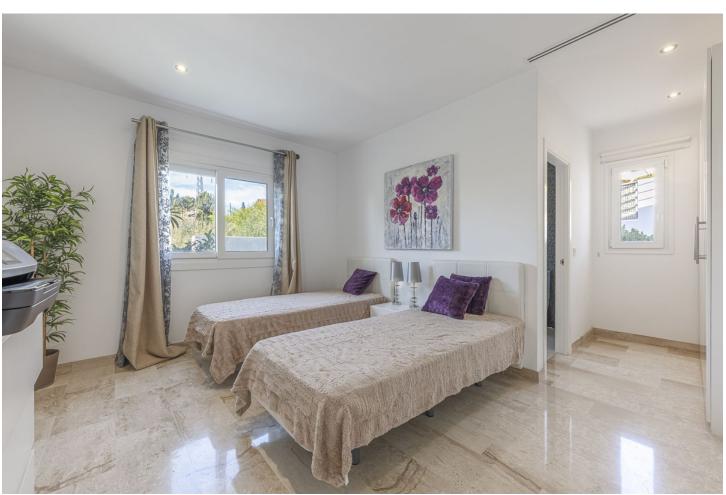

## Sales - House - El Rosario 2.950.000€

El Rosario House

Community: 1,800 EUR / year IBI: 2,800 EUR / year Rubbish: 140 EUR / year

5

5

660 m2

1060 m2

Fabulous private villa with frontal sea views. Located in one of the best areas of Marbella, El Rosario, just 5 minutes drive from the best beaches of Marbella East, where you will find the multitude of beach bars, restaurants, cafes and bars. On the entrance level there is a large living room with large windows that access the terrace with spectacular sea views, semi-integrated kitchen with high end appliances, a bedroom with en suite bathroom and a guest toilet. On the second floor we find the master bedroom with terrace, a dressing room (formerly bedroom) and a large bathroom, enjoying fantastic sea views in each of its spaces. There is also two other bedrooms with en suit bathrooms on this level. On the roof terrace is one of the leisure areas with jacuzzi, chill out to enjoy the evenings outdoors. The basement is conditioned as a party room, with wine cellar, gym, soundproof cinema room, accessing the pool with night lighting. A service apartment with independent access completes the floor. Parking for 3 or 4 vehicles and some fruit trees complete this fabulous property.