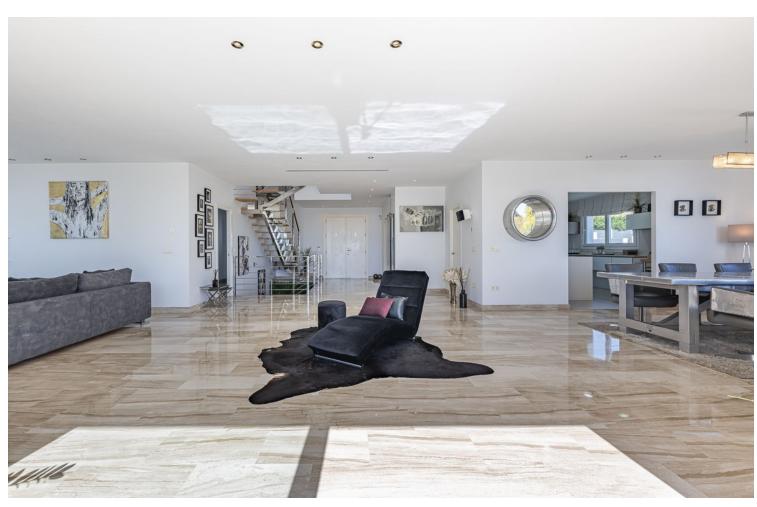

## Sales - House - El Rosario 2.950.000€

El Rosario House

Community: 1,800 EUR / year IBI: 2,800 EUR / year Rubbish: 140 EUR / year

5

5

660 m2

1060 m2

Fabulous private villa with frontal sea views. Located in one of the best areas of Marbella, El Rosario, just 5 minutes drive from the best beaches of Marbella East, where you will find the multitude of beach bars, restaurants, cafes and bars. On the entrance level there is a large living room with large windows that access the terrace with spectacular sea views, semi-integrated kitchen with high end appliances, a bedroom with en suite bathroom and a guest toilet. On the second floor we find the master bedroom with terrace, a dressing room (formerly bedroom) and a large bathroom, enjoying fantastic sea views in each of its spaces. There is also two other bedrooms with en suit bathrooms on this level. On the roof terrace is one of the leisure areas with jacuzzi, chill out to enjoy the evenings outdoors. The basement is conditioned as a party room, with wine cellar, gym, soundproof cinema room, accessing the pool with night lighting. A service apartment with independent access completes the floor. Parking for 3 or 4 vehicles and some fruit trees complete this fabulous property.