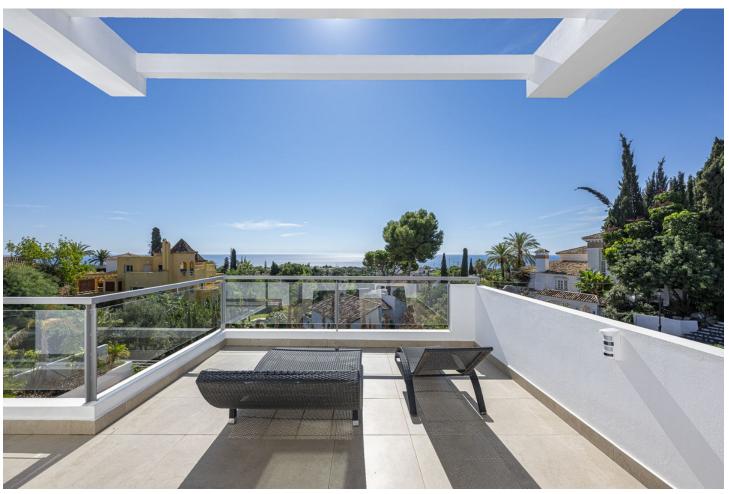

## Sales - House - El Rosario 2.950.000€

El Rosario House

Community: 1,800 EUR / year IBI: 2,800 EUR / year Rubbish: 140 EUR / year

5

5

660 m2

1060 m2

Fabulous private villa with frontal sea views. Located in one of the best areas of Marbella, El Rosario, just 5 minutes drive from the best beaches of Marbella East, where you will find the multitude of beach bars, restaurants, cafes and bars. On the entrance level there is a large living room with large windows that access the terrace with spectacular sea views, semi-integrated kitchen with high end appliances, a bedroom with en suite bathroom and a guest toilet. On the second floor we find the master bedroom with terrace, a dressing room (formerly bedroom) and a large bathroom, enjoying fantastic sea views in each of its spaces. There is also two other bedrooms with en suit bathrooms on this level. On the roof terrace is one of the leisure areas with jacuzzi, chill out to enjoy the evenings outdoors. The basement is conditioned as a party room, with wine cellar, gym, soundproof cinema room, accessing the pool with night lighting. A service apartment with independent access completes the floor. Parking for 3 or 4 vehicles and some fruit trees complete this fabulous property.