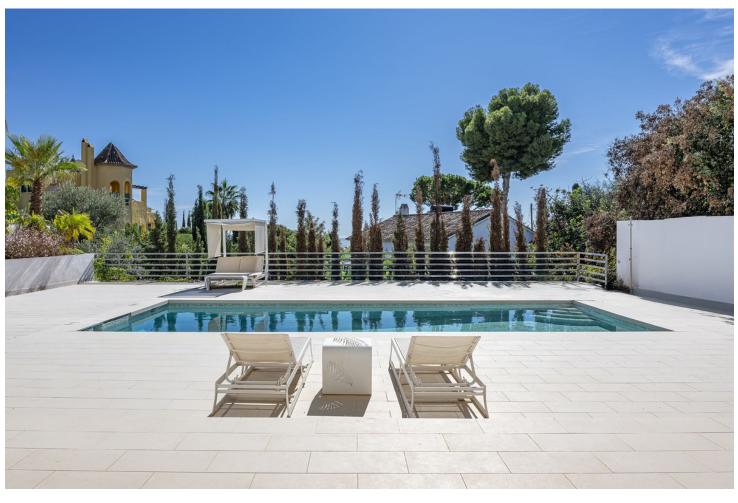

## Sales - House - El Rosario 2.950.000€

El Rosario House

Community: 1,800 EUR / year IBI: 2,800 EUR / year Rubbish: 140 EUR / year

5

5

660 m2

1060 m2

Fabulous private villa with frontal sea views. Located in one of the best areas of Marbella, El Rosario, just 5 minutes drive from the best beaches of Marbella East, where you will find the multitude of beach bars, restaurants, cafes and bars. On the entrance level there is a large living room with large windows that access the terrace with spectacular sea views, semi-integrated kitchen with high end appliances, a bedroom with en suite bathroom and a guest toilet. On the second floor we find the master bedroom with terrace, a dressing room (formerly bedroom) and a large bathroom, enjoying fantastic sea views in each of its spaces. There is also two other bedrooms with en suit bathrooms on this level. On the roof terrace is one of the leisure areas with jacuzzi, chill out to enjoy the evenings outdoors. The basement is conditioned as a party room, with wine cellar, gym, soundproof cinema room, accessing the pool with night lighting. A service apartment with independent access completes the floor. Parking for 3 or 4 vehicles and some fruit trees complete this fabulous property.