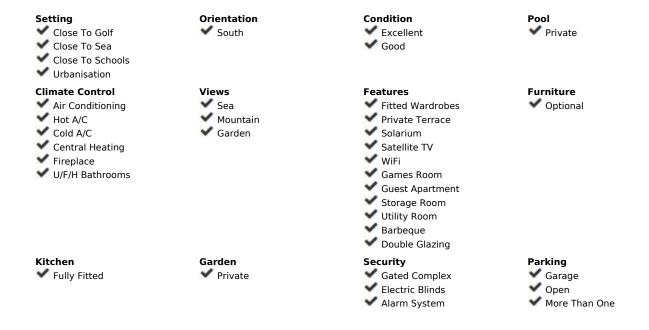

## Sales - House - El Rosario 2.950.000€

El Rosario House

Community: 1,800 EUR / year IBI: 2,800 EUR / year Rubbish: 140 EUR / year

5

5

660 m2

1060 m2

Fabulous private villa with frontal sea views. Located in one of the best areas of Marbella, El Rosario, just 5 minutes drive from the best beaches of Marbella East, where you will find the multitude of beach bars, restaurants, cafes and bars. On the entrance level there is a large living room with large windows that access the terrace with spectacular sea views, semi-integrated kitchen with high end appliances, a bedroom with en suite bathroom and a guest toilet. On the second floor we find the master bedroom with terrace, a dressing room (formerly bedroom) and a large bathroom, enjoying fantastic sea views in each of its spaces. There is also two other bedrooms with en suit bathrooms on this level. On the roof terrace is one of the leisure areas with jacuzzi, chill out to enjoy the evenings outdoors. The basement is conditioned as a party room, with wine cellar, gym, soundproof cinema room, accessing the pool with night lighting. A service apartment with independent access completes the floor. Parking for 3 or 4 vehicles and some fruit trees complete this fabulous property.