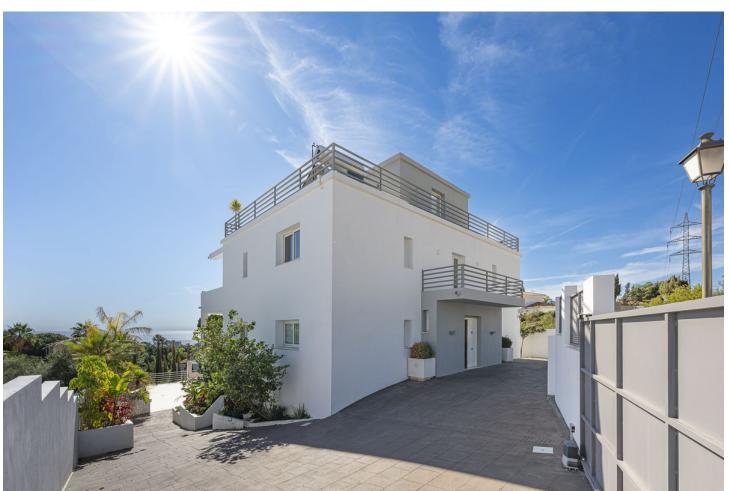

## Sales - House - El Rosario 2.950.000€

El Rosario House

Community: 1,800 EUR / year IBI: 2,800 EUR / year Rubbish: 140 EUR / year

5

5

660 m2

1060 m2

Fabulous private villa with frontal sea views. Located in one of the best areas of Marbella, El Rosario, just 5 minutes drive from the best beaches of Marbella East, where you will find the multitude of beach bars, restaurants, cafes and bars. On the entrance level there is a large living room with large windows that access the terrace with spectacular sea views, semi-integrated kitchen with high end appliances, a bedroom with en suite bathroom and a guest toilet. On the second floor we find the master bedroom with terrace, a dressing room (formerly bedroom) and a large bathroom, enjoying fantastic sea views in each of its spaces. There is also two other bedrooms with en suit bathrooms on this level. On the roof terrace is one of the leisure areas with jacuzzi, chill out to enjoy the evenings outdoors. The basement is conditioned as a party room, with wine cellar, gym, soundproof cinema room, accessing the pool with night lighting. A service apartment with independent access completes the floor. Parking for 3 or 4 vehicles and some fruit trees complete this fabulous property.