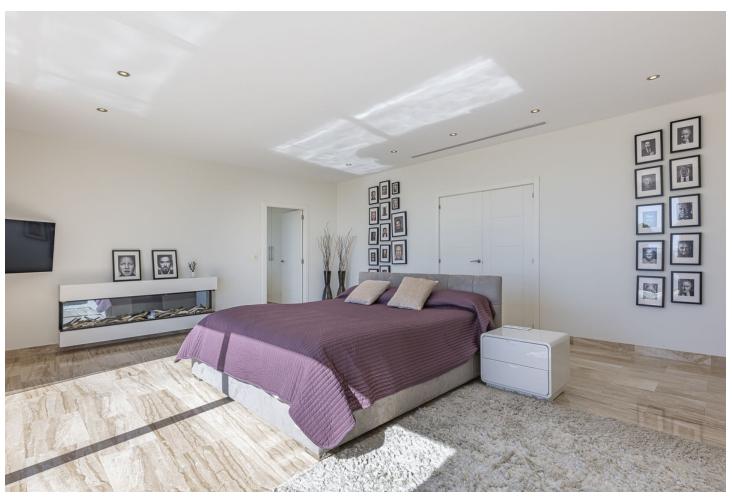

## Sales - House - El Rosario 2.950.000€

El Rosario House

Community: 1,800 EUR / year IBI: 2,800 EUR / year Rubbish: 140 EUR / year

5

5

660 m2

1060 m2

Fabulous private villa with frontal sea views. Located in one of the best areas of Marbella, El Rosario, just 5 minutes drive from the best beaches of Marbella East, where you will find the multitude of beach bars, restaurants, cafes and bars. On the entrance level there is a large living room with large windows that access the terrace with spectacular sea views, semi-integrated kitchen with high end appliances, a bedroom with en suite bathroom and a guest toilet. On the second floor we find the master bedroom with terrace, a dressing room (formerly bedroom) and a large bathroom, enjoying fantastic sea views in each of its spaces. There is also two other bedrooms with en suit bathrooms on this level. On the roof terrace is one of the leisure areas with jacuzzi, chill out to enjoy the evenings outdoors. The basement is conditioned as a party room, with wine cellar, gym, soundproof cinema room, accessing the pool with night lighting. A service apartment with independent access completes the floor. Parking for 3 or 4 vehicles and some fruit trees complete this fabulous property.