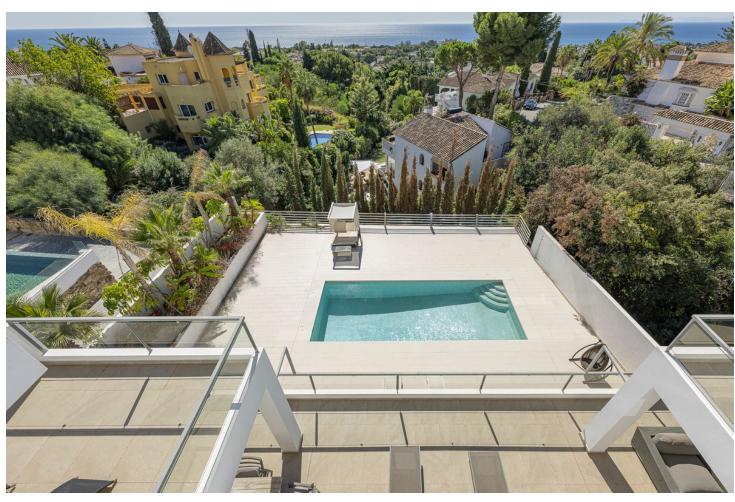

## Sales - House - El Rosario 2.950.000€

El Rosario House

Community: 1,800 EUR / year IBI: 2,800 EUR / year Rubbish: 140 EUR / year

5

5

660 m2

1060 m2

Fabulous private villa with frontal sea views. Located in one of the best areas of Marbella, El Rosario, just 5 minutes drive from the best beaches of Marbella East, where you will find the multitude of beach bars, restaurants, cafes and bars. On the entrance level there is a large living room with large windows that access the terrace with spectacular sea views, semi-integrated kitchen with high end appliances, a bedroom with en suite bathroom and a guest toilet. On the second floor we find the master bedroom with terrace, a dressing room (formerly bedroom) and a large bathroom, enjoying fantastic sea views in each of its spaces. There is also two other bedrooms with en suit bathrooms on this level. On the roof terrace is one of the leisure areas with jacuzzi, chill out to enjoy the evenings outdoors. The basement is conditioned as a party room, with wine cellar, gym, soundproof cinema room, accessing the pool with night lighting. A service apartment with independent access completes the floor. Parking for 3 or 4 vehicles and some fruit trees complete this fabulous property.