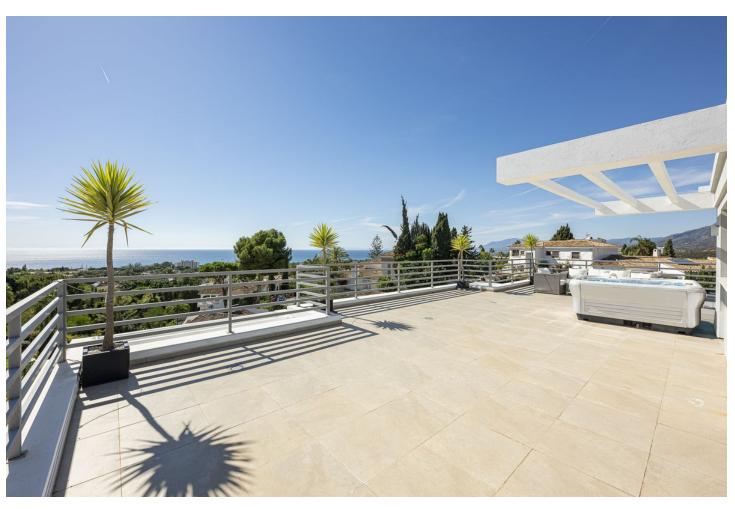

## Sales - House - El Rosario 2.950.000€

El Rosario House

Community: 1,800 EUR / year IBI: 2,800 EUR / year Rubbish: 140 EUR / year

5

5

660 m2

1060 m2

Fabulous private villa with frontal sea views. Located in one of the best areas of Marbella, El Rosario, just 5 minutes drive from the best beaches of Marbella East, where you will find the multitude of beach bars, restaurants, cafes and bars. On the entrance level there is a large living room with large windows that access the terrace with spectacular sea views, semi-integrated kitchen with high end appliances, a bedroom with en suite bathroom and a guest toilet. On the second floor we find the master bedroom with terrace, a dressing room (formerly bedroom) and a large bathroom, enjoying fantastic sea views in each of its spaces. There is also two other bedrooms with en suit bathrooms on this level. On the roof terrace is one of the leisure areas with jacuzzi, chill out to enjoy the evenings outdoors. The basement is conditioned as a party room, with wine cellar, gym, soundproof cinema room, accessing the pool with night lighting. A service apartment with independent access completes the floor. Parking for 3 or 4 vehicles and some fruit trees complete this fabulous property.