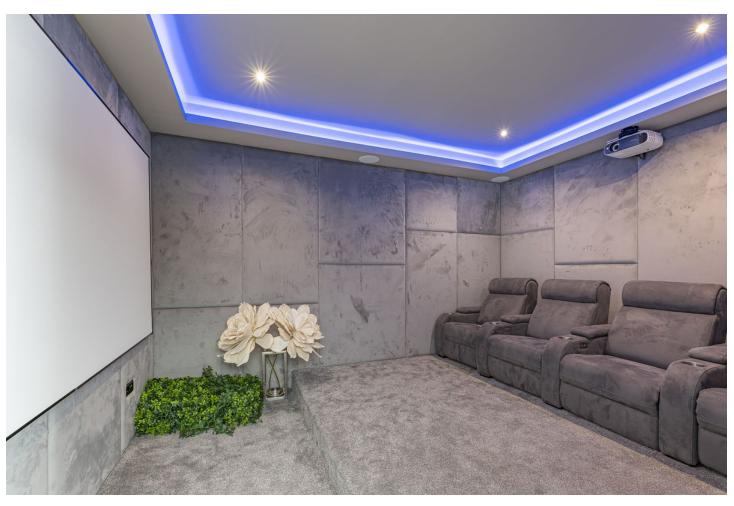

## Sales - House - El Rosario 2.950.000€

El Rosario House

Community: 1,800 EUR / year IBI: 2,800 EUR / year Rubbish: 140 EUR / year

5

5

660 m2

1060 m2

Fabulous private villa with frontal sea views. Located in one of the best areas of Marbella, El Rosario, just 5 minutes drive from the best beaches of Marbella East, where you will find the multitude of beach bars, restaurants, cafes and bars. On the entrance level there is a large living room with large windows that access the terrace with spectacular sea views, semi-integrated kitchen with high end appliances, a bedroom with en suite bathroom and a guest toilet. On the second floor we find the master bedroom with terrace, a dressing room (formerly bedroom) and a large bathroom, enjoying fantastic sea views in each of its spaces. There is also two other bedrooms with en suit bathrooms on this level. On the roof terrace is one of the leisure areas with jacuzzi, chill out to enjoy the evenings outdoors. The basement is conditioned as a party room, with wine cellar, gym, soundproof cinema room, accessing the pool with night lighting. A service apartment with independent access completes the floor. Parking for 3 or 4 vehicles and some fruit trees complete this fabulous property.