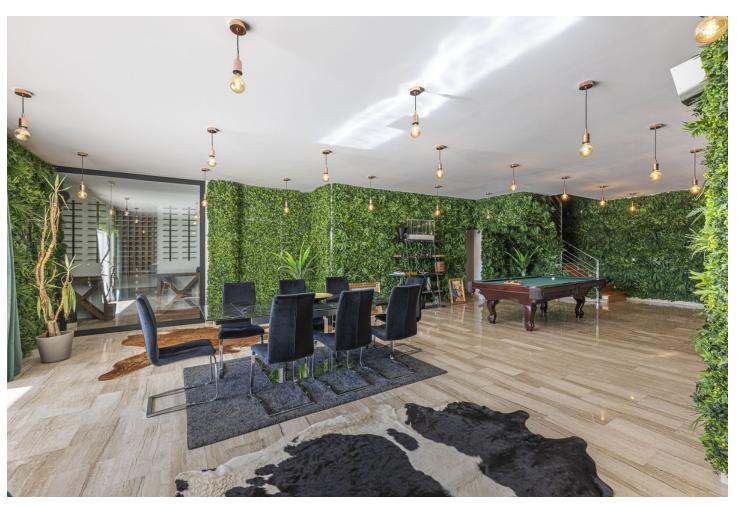

## Sales - House - El Rosario 2.950.000€

El Rosario House

Community: 1,800 EUR / year IBI: 2,800 EUR / year Rubbish: 140 EUR / year

5

5

660 m2

1060 m2

Fabulous private villa with frontal sea views. Located in one of the best areas of Marbella, El Rosario, just 5 minutes drive from the best beaches of Marbella East, where you will find the multitude of beach bars, restaurants, cafes and bars. On the entrance level there is a large living room with large windows that access the terrace with spectacular sea views, semi-integrated kitchen with high end appliances, a bedroom with en suite bathroom and a guest toilet. On the second floor we find the master bedroom with terrace, a dressing room (formerly bedroom) and a large bathroom, enjoying fantastic sea views in each of its spaces. There is also two other bedrooms with en suit bathrooms on this level. On the roof terrace is one of the leisure areas with jacuzzi, chill out to enjoy the evenings outdoors. The basement is conditioned as a party room, with wine cellar, gym, soundproof cinema room, accessing the pool with night lighting. A service apartment with independent access completes the floor. Parking for 3 or 4 vehicles and some fruit trees complete this fabulous property.