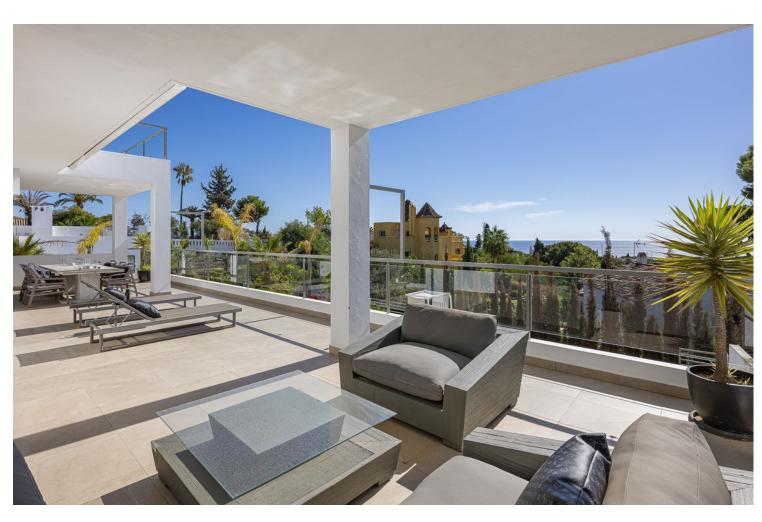

## Sales - House - El Rosario 2.950.000€

El Rosario House

Community: 1,800 EUR / year IBI: 2,800 EUR / year Rubbish: 140 EUR / year

5

5

660 m2

1060 m2

Fabulous private villa with frontal sea views. Located in one of the best areas of Marbella, El Rosario, just 5 minutes drive from the best beaches of Marbella East, where you will find the multitude of beach bars, restaurants, cafes and bars. On the entrance level there is a large living room with large windows that access the terrace with spectacular sea views, semi-integrated kitchen with high end appliances, a bedroom with en suite bathroom and a guest toilet. On the second floor we find the master bedroom with terrace, a dressing room (formerly bedroom) and a large bathroom, enjoying fantastic sea views in each of its spaces. There is also two other bedrooms with en suit bathrooms on this level. On the roof terrace is one of the leisure areas with jacuzzi, chill out to enjoy the evenings outdoors. The basement is conditioned as a party room, with wine cellar, gym, soundproof cinema room, accessing the pool with night lighting. A service apartment with independent access completes the floor. Parking for 3 or 4 vehicles and some fruit trees complete this fabulous property.