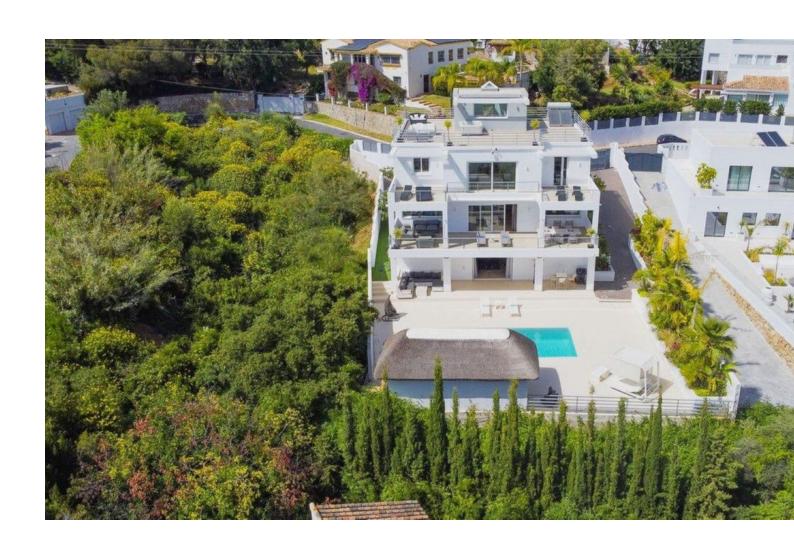

## Sales - House - El Rosario 2.950.000€

El Rosario House

Community: 1,800 EUR / year IBI: 2,800 EUR / year Rubbish: 140 EUR / year

5

5

660 m2

1060 m2

Fabulous private villa with frontal sea views. Located in one of the best areas of Marbella, El Rosario, just 5 minutes drive from the best beaches of Marbella East, where you will find the multitude of beach bars, restaurants, cafes and bars. On the entrance level there is a large living room with large windows that access the terrace with spectacular sea views, semi-integrated kitchen with high end appliances, a bedroom with en suite bathroom and a guest toilet. On the second floor we find the master bedroom with terrace, a dressing room (formerly bedroom) and a large bathroom, enjoying fantastic sea views in each of its spaces. There is also two other bedrooms with en suit bathrooms on this level. On the roof terrace is one of the leisure areas with jacuzzi, chill out to enjoy the evenings outdoors. The basement is conditioned as a party room, with wine cellar, gym, soundproof cinema room, accessing the pool with night lighting. A service apartment with independent access completes the floor. Parking for 3 or 4 vehicles and some fruit trees complete this fabulous property.