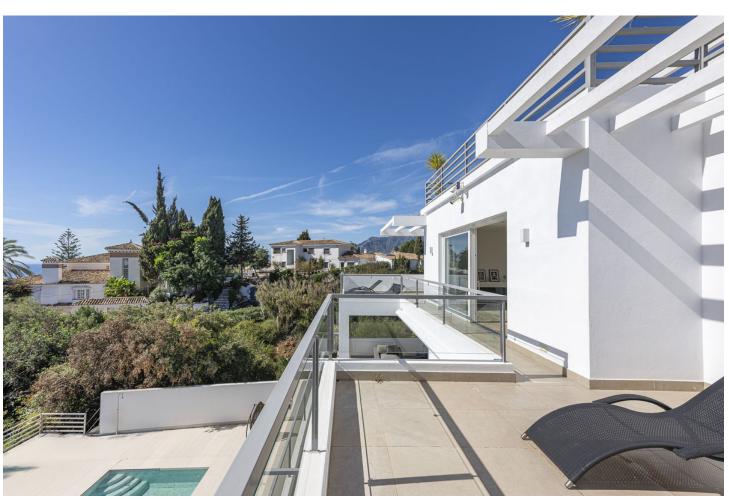

## Sales - House - El Rosario 2.950.000€

El Rosario House

Community: 1,800 EUR / year IBI: 2,800 EUR / year Rubbish: 140 EUR / year

5

5

660 m2

1060 m2

Fabulous private villa with frontal sea views. Located in one of the best areas of Marbella, El Rosario, just 5 minutes drive from the best beaches of Marbella East, where you will find the multitude of beach bars, restaurants, cafes and bars. On the entrance level there is a large living room with large windows that access the terrace with spectacular sea views, semi-integrated kitchen with high end appliances, a bedroom with en suite bathroom and a guest toilet. On the second floor we find the master bedroom with terrace, a dressing room (formerly bedroom) and a large bathroom, enjoying fantastic sea views in each of its spaces. There is also two other bedrooms with en suit bathrooms on this level. On the roof terrace is one of the leisure areas with jacuzzi, chill out to enjoy the evenings outdoors. The basement is conditioned as a party room, with wine cellar, gym, soundproof cinema room, accessing the pool with night lighting. A service apartment with independent access completes the floor. Parking for 3 or 4 vehicles and some fruit trees complete this fabulous property.