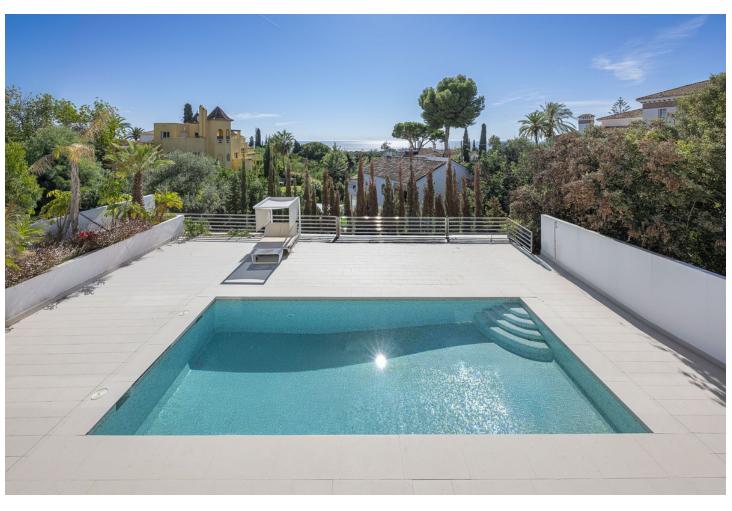

## Sales - House - El Rosario 2.950.000€

El Rosario House

Community: 1,800 EUR / year IBI: 2,800 EUR / year Rubbish: 140 EUR / year

5

5

660 m2

1060 m2

Fabulous private villa with frontal sea views. Located in one of the best areas of Marbella, El Rosario, just 5 minutes drive from the best beaches of Marbella East, where you will find the multitude of beach bars, restaurants, cafes and bars. On the entrance level there is a large living room with large windows that access the terrace with spectacular sea views, semi-integrated kitchen with high end appliances, a bedroom with en suite bathroom and a guest toilet. On the second floor we find the master bedroom with terrace, a dressing room (formerly bedroom) and a large bathroom, enjoying fantastic sea views in each of its spaces. There is also two other bedrooms with en suit bathrooms on this level. On the roof terrace is one of the leisure areas with jacuzzi, chill out to enjoy the evenings outdoors. The basement is conditioned as a party room, with wine cellar, gym, soundproof cinema room, accessing the pool with night lighting. A service apartment with independent access completes the floor. Parking for 3 or 4 vehicles and some fruit trees complete this fabulous property.