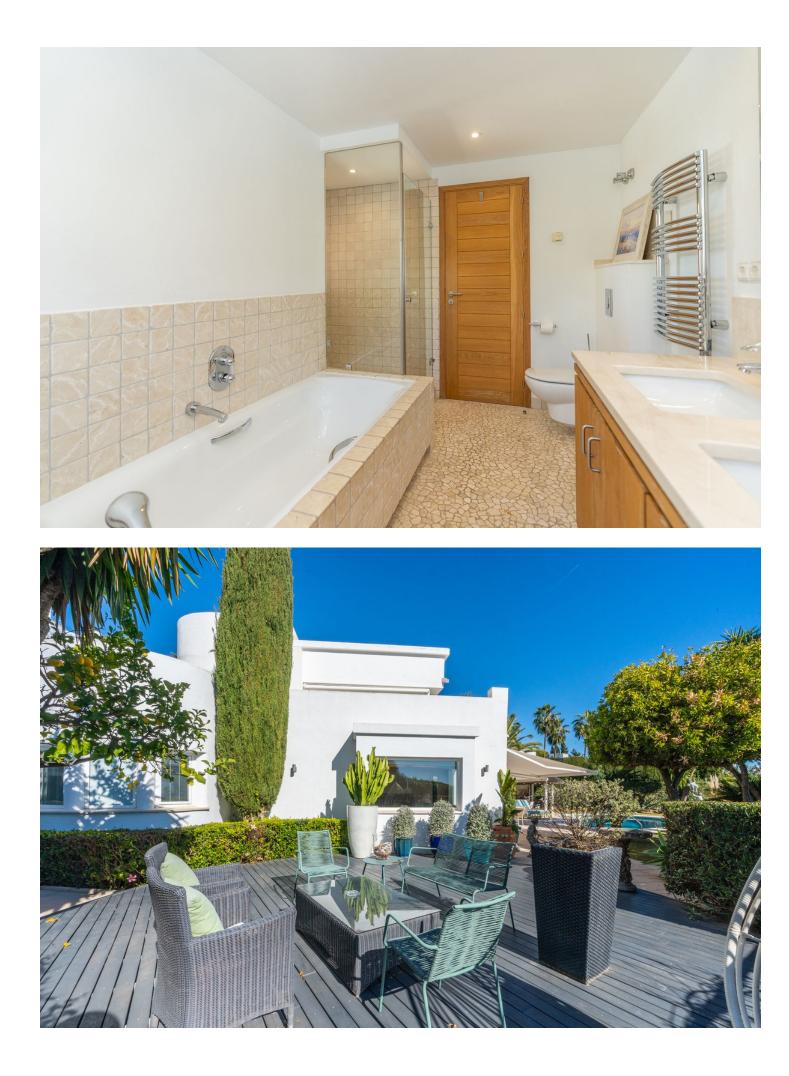

## The Golden Mile House Community: 13,200 EUR / year IBI: 2,453 EUR / year Rubbish: 278 EUR / year Image: 4 Image: 4.5 4 Image: 4.5

Nestled in a 24hr guarded gated secure community of Altos Reales one of the most sought-after urbanisation on Marbella's Golden Mile. Positioned to the South/Southwest, with secure and incredible privacy this property offers sea views fro from the ground, and uninterrupted vista sea views from the first and top floors. The spacious layout includes a grand entrance hall leading to an impressive combined open plan lounge and dining area featuring a fireplace, a modern kitchen fitted with Gaggenau appliances, a laundry room, and a master bedroom suite with walk-in dressing area. The lounge, dining room, and master bedroom each provide direct access to the terrace, garden, and swimming pool with stunning sea views, as well as an additional terrace with decking, perfect for entertaining family and friends. The upper floor encompasses three double bedrooms, two with en-suite, and a separate guest bathroom for the third. All bedrooms open onto a spacious terrace overlooking the sea. The roof solarium offers breathtaking views of both the sea and mountains. Maintained in impeccable condition, notable features include a totally new pool renovation, hot and cold air conditioning, underfloor heating in the ground floor and upstairs bathrooms, electric blinds, solar panels for hot water heating, a private garage for one car, and additional parking within the grounds for 3 cars. Conveniently situated just a short drive or walk from Marbella center, beaches, and amenities, this property epitomizes luxury living. IBI 2.453[]/ YEAR | GARBAGE FEE 278[]/ YEAR | COMMUNITY FEE 1.100[]/ MONTH the monthly community fee includes: weekly gardening, weekly pool cleaning, 24/7 maintenance-Handyman

| Setting<br>Close To Golf<br>Close To Shops<br>Close To Town<br>Close To Schools    | Orientation<br>South<br>South West                      | Condition<br>Excellent                                                                                                                                                              | Pool Vrivate                                             |
|------------------------------------------------------------------------------------|---------------------------------------------------------|-------------------------------------------------------------------------------------------------------------------------------------------------------------------------------------|----------------------------------------------------------|
| Climate Control<br>Air Conditioning<br>Fireplace<br>U/F Heating<br>U/F/H Bathrooms | Views<br>Sea<br>Mountain<br>Panoramic<br>Garden<br>Pool | Features<br>Covered Terrace<br>Fitted Wardrobes<br>Private Terrace<br>Solarium<br>Satellite TV<br>Utility Room<br>Ensuite Bathroom<br>Marble Flooring<br>Barbeque<br>Double Glazing | Furniture<br>Fully Furnished<br>Optional                 |
| Kitchen<br>✓ Fully Fitted                                                          | Garden<br>V Private                                     | Security<br>Gated Complex<br>Electric Blinds<br>Entry Phone<br>24 Hour Security                                                                                                     | Parking<br>Garage<br>Covered<br>More Than One<br>Private |
| Utilities<br>Electricity<br>Drinkable Water                                        | Category<br>V Luxury                                    |                                                                                                                                                                                     |                                                          |