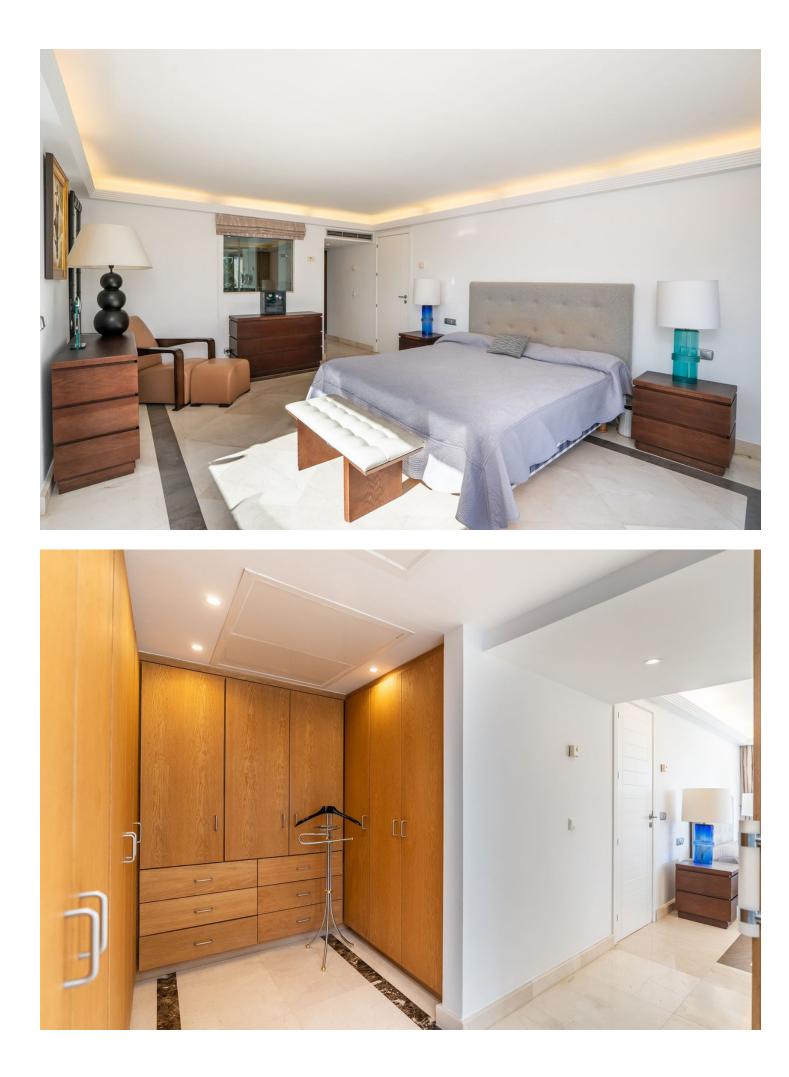

## The Golden Mile House Community: 13,200 EUR / year IBI: 2,453 EUR / year Rubbish: 278 EUR / year Image: 4 Image: 4.5 4 Image: 4.5

Nestled in a 24hr guarded gated secure community of Altos Reales one of the most sought-after urbanisation on Marbella's Golden Mile. Positioned to the South/Southwest, with secure and incredible privacy this property offers sea views fro from the ground, and uninterrupted vista sea views from the first and top floors. The spacious layout includes a grand entrance hall leading to an impressive combined open plan lounge and dining area featuring a fireplace, a modern kitchen fitted with Gaggenau appliances, a laundry room, and a master bedroom suite with walk-in dressing area. The lounge, dining room, and master bedroom each provide direct access to the terrace, garden, and swimming pool with stunning sea views, as well as an additional terrace with decking, perfect for entertaining family and friends. The upper floor encompasses three double bedrooms, two with en-suite, and a separate guest bathroom for the third. All bedrooms open onto a spacious terrace overlooking the sea. The roof solarium offers breathtaking views of both the sea and mountains. Maintained in impeccable condition, notable features include a totally new pool renovation, hot and cold air conditioning, underfloor heating in the ground floor and upstairs bathrooms, electric blinds, solar panels for hot water heating, a private garage for one car, and additional parking within the grounds for 3 cars. Conveniently situated just a short drive or walk from Marbella center, beaches, and amenities, this property epitomizes luxury living. IBI 2.453[]/ YEAR | GARBAGE FEE 278[]/ YEAR | COMMUNITY FEE 1.100[]/ MONTH the monthly community fee includes: weekly gardening, weekly pool cleaning, 24/7 maintenance-Handyman