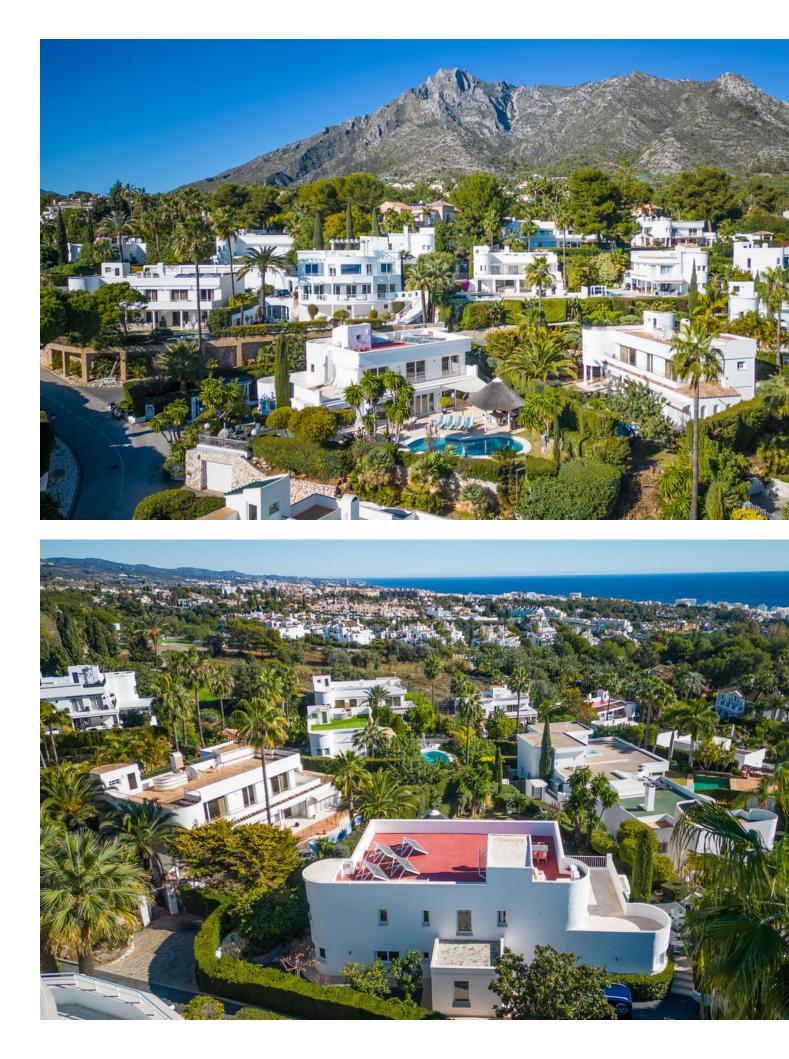

## The Golden Mile House Community: 13,200 EUR / year IBI: 2,453 EUR / year Rubbish: 278 EUR / year Image: 4 Image: 4.5 4 Image: 4.5

Nestled in a 24hr guarded gated secure community of Altos Reales one of the most sought-after urbanisation on Marbella's Golden Mile. Positioned to the South/Southwest, with secure and incredible privacy this property offers sea views fro from the ground, and uninterrupted vista sea views from the first and top floors. The spacious layout includes a grand entrance hall leading to an impressive combined open plan lounge and dining area featuring a fireplace, a modern kitchen fitted with Gaggenau appliances, a laundry room, and a master bedroom suite with walk-in dressing area. The lounge, dining room, and master bedroom each provide direct access to the terrace, garden, and swimming pool with stunning sea views, as well as an additional terrace with decking, perfect for entertaining family and friends. The upper floor encompasses three double bedrooms, two with en-suite, and a separate guest bathroom for the third. All bedrooms open onto a spacious terrace overlooking the sea. The roof solarium offers breathtaking views of both the sea and mountains. Maintained in impeccable condition, notable features include a totally new pool renovation, hot and cold air conditioning, underfloor heating in the ground floor and upstairs bathrooms, electric blinds, solar panels for hot water heating, a private garage for one car, and additional parking within the grounds for 3 cars. Conveniently situated just a short drive or walk from Marbella center, beaches, and amenities, this property epitomizes luxury living. IBI 2.453[]/ YEAR | GARBAGE FEE 278[]/ YEAR | COMMUNITY FEE 1.100[]/ MONTH the monthly community fee includes: weekly gardening, weekly pool cleaning, 24/7 maintenance-Handyman

| Setting<br>Close To Golf<br>Close To Shops<br>Close To Town<br>Close To Schools    | Orientation<br>South<br>South West                      | Condition<br>Excellent                                                                                                                                                              | Pool Vrivate                                             |
|------------------------------------------------------------------------------------|---------------------------------------------------------|-------------------------------------------------------------------------------------------------------------------------------------------------------------------------------------|----------------------------------------------------------|
| Climate Control<br>Air Conditioning<br>Fireplace<br>U/F Heating<br>U/F/H Bathrooms | Views<br>Sea<br>Mountain<br>Panoramic<br>Garden<br>Pool | Features<br>Covered Terrace<br>Fitted Wardrobes<br>Private Terrace<br>Solarium<br>Satellite TV<br>Utility Room<br>Ensuite Bathroom<br>Marble Flooring<br>Barbeque<br>Double Glazing | Furniture<br>Fully Furnished<br>Optional                 |
| Kitchen<br>✓ Fully Fitted                                                          | Garden<br>V Private                                     | Security<br>Gated Complex<br>Electric Blinds<br>Entry Phone<br>24 Hour Security                                                                                                     | Parking<br>Garage<br>Covered<br>More Than One<br>Private |
| Utilities<br>Electricity<br>Drinkable Water                                        | Category<br>V Luxury                                    |                                                                                                                                                                                     |                                                          |