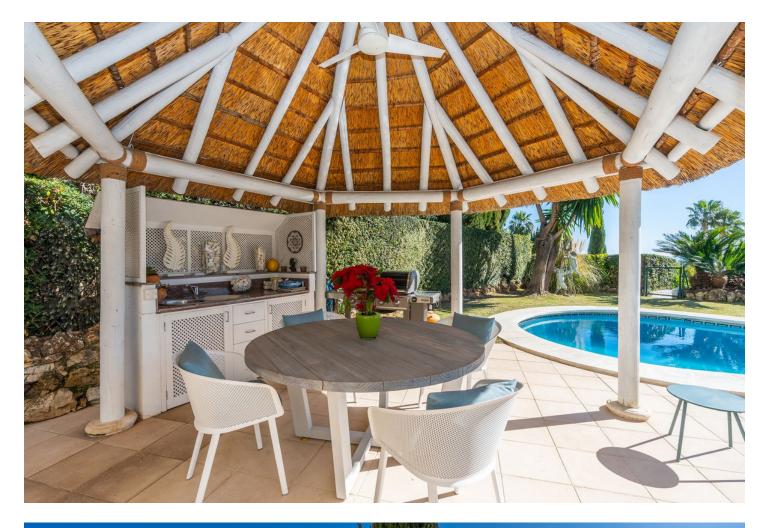

## The Golden Mile House Community: 13,200 EUR / year IBI: 2,453 EUR / year Rubbish: 278 EUR / year Image: 4 Image: 4.5 4 Image: 4.5

Nestled in a 24hr guarded gated secure community of Altos Reales one of the most sought-after urbanisation on Marbella's Golden Mile. Positioned to the South/Southwest, with secure and incredible privacy this property offers sea views fro from the ground, and uninterrupted vista sea views from the first and top floors. The spacious layout includes a grand entrance hall leading to an impressive combined open plan lounge and dining area featuring a fireplace, a modern kitchen fitted with Gaggenau appliances, a laundry room, and a master bedroom suite with walk-in dressing area. The lounge, dining room, and master bedroom each provide direct access to the terrace, garden, and swimming pool with stunning sea views, as well as an additional terrace with decking, perfect for entertaining family and friends. The upper floor encompasses three double bedrooms, two with en-suite, and a separate guest bathroom for the third. All bedrooms open onto a spacious terrace overlooking the sea. The roof solarium offers breathtaking views of both the sea and mountains. Maintained in impeccable condition, notable features include a totally new pool renovation, hot and cold air conditioning, underfloor heating in the ground floor and upstairs bathrooms, electric blinds, solar panels for hot water heating, a private garage for one car, and additional parking within the grounds for 3 cars. Conveniently situated just a short drive or walk from Marbella center, beaches, and amenities, this property epitomizes luxury living. IBI 2.453[]/ YEAR | GARBAGE FEE 278[]/ YEAR | COMMUNITY FEE 1.100[]/ MONTH the monthly community fee includes: weekly gardening, weekly pool cleaning, 24/7 maintenance-Handyman