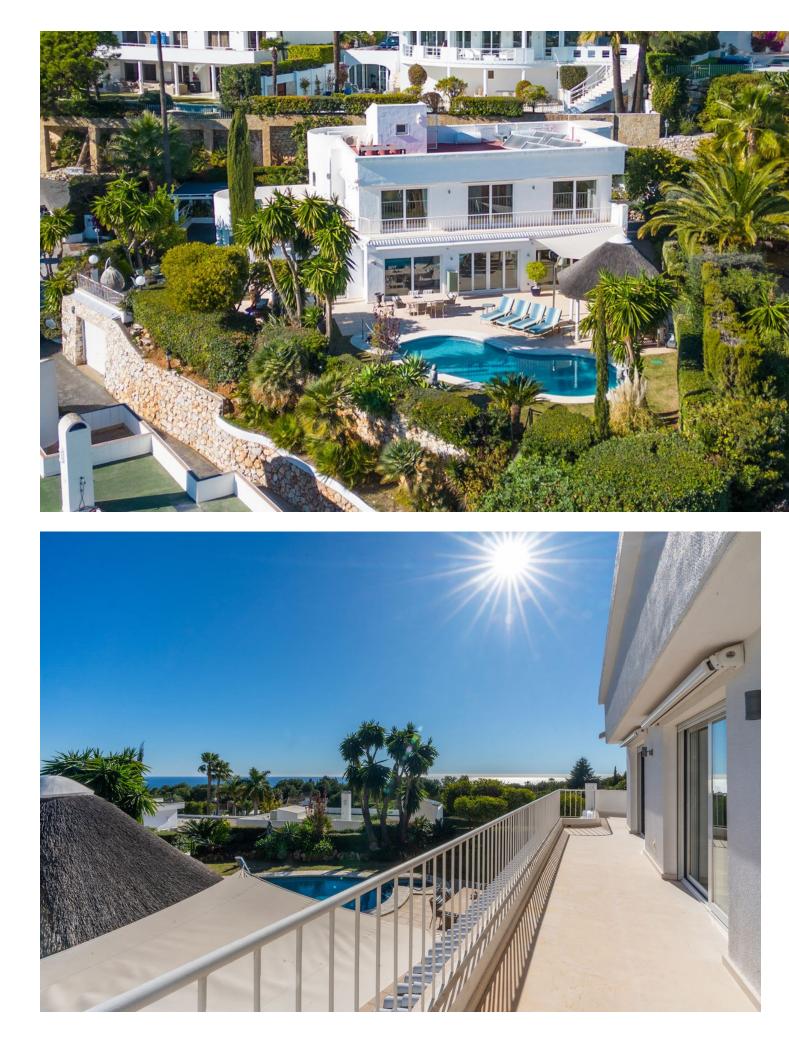

## The Golden Mile House Community: 13,200 EUR / year IBI: 2,453 EUR / year Rubbish: 278 EUR / year Image: 4 Image: 4.5 4 Image: 4.5

Nestled in a 24hr guarded gated secure community of Altos Reales one of the most sought-after urbanisation on Marbella's Golden Mile. Positioned to the South/Southwest, with secure and incredible privacy this property offers sea views fro from the ground, and uninterrupted vista sea views from the first and top floors. The spacious layout includes a grand entrance hall leading to an impressive combined open plan lounge and dining area featuring a fireplace, a modern kitchen fitted with Gaggenau appliances, a laundry room, and a master bedroom suite with walk-in dressing area. The lounge, dining room, and master bedroom each provide direct access to the terrace, garden, and swimming pool with stunning sea views, as well as an additional terrace with decking, perfect for entertaining family and friends. The upper floor encompasses three double bedrooms, two with en-suite, and a separate guest bathroom for the third. All bedrooms open onto a spacious terrace overlooking the sea. The roof solarium offers breathtaking views of both the sea and mountains. Maintained in impeccable condition, notable features include a totally new pool renovation, hot and cold air conditioning, underfloor heating in the ground floor and upstairs bathrooms, electric blinds, solar panels for hot water heating, a private garage for one car, and additional parking within the grounds for 3 cars. Conveniently situated just a short drive or walk from Marbella center, beaches, and amenities, this property epitomizes luxury living. IBI 2.453[]/ YEAR | GARBAGE FEE 278[]/ YEAR | COMMUNITY FEE 1.100[]/ MONTH the monthly community fee includes: weekly gardening, weekly pool cleaning, 24/7 maintenance-Handyman