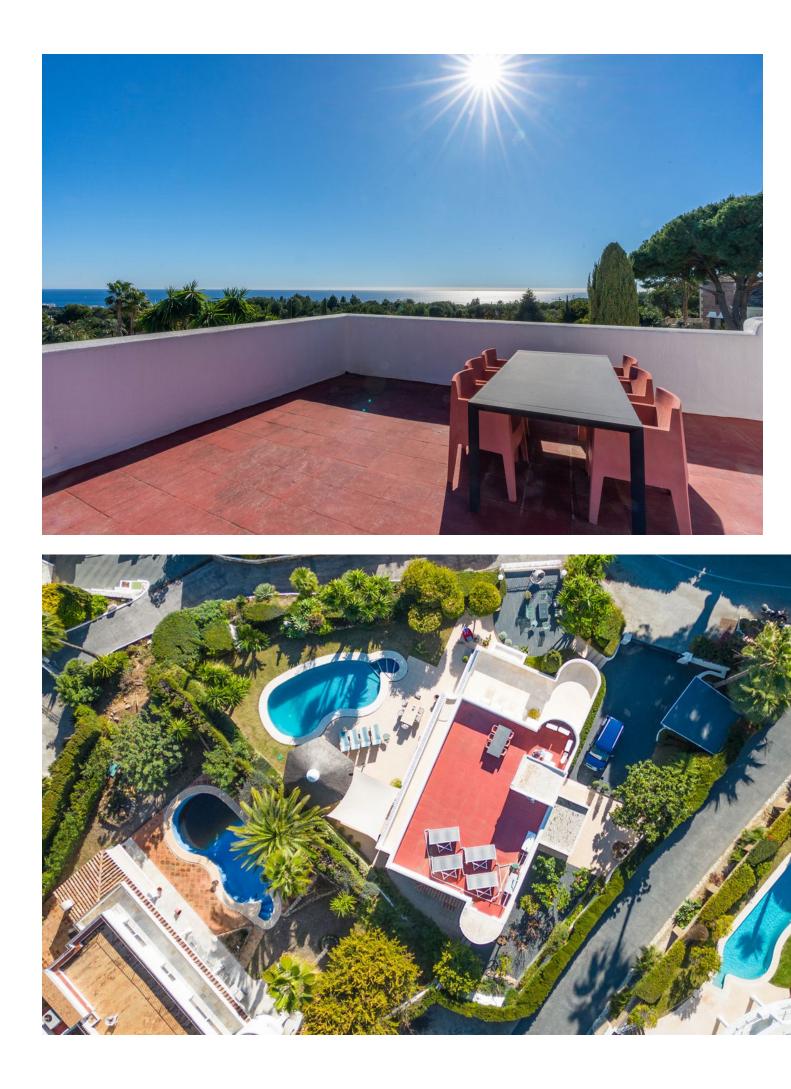

## The Golden Mile House Community: 13,200 EUR / year IBI: 2,453 EUR / year Rubbish: 278 EUR / year Image: 4 Image: 4.5 4 Image: 4.5

Nestled in a 24hr guarded gated secure community of Altos Reales one of the most sought-after urbanisation on Marbella's Golden Mile. Positioned to the South/Southwest, with secure and incredible privacy this property offers sea views fro from the ground, and uninterrupted vista sea views from the first and top floors. The spacious layout includes a grand entrance hall leading to an impressive combined open plan lounge and dining area featuring a fireplace, a modern kitchen fitted with Gaggenau appliances, a laundry room, and a master bedroom suite with walk-in dressing area. The lounge, dining room, and master bedroom each provide direct access to the terrace, garden, and swimming pool with stunning sea views, as well as an additional terrace with decking, perfect for entertaining family and friends. The upper floor encompasses three double bedrooms, two with en-suite, and a separate guest bathroom for the third. All bedrooms open onto a spacious terrace overlooking the sea. The roof solarium offers breathtaking views of both the sea and mountains. Maintained in impeccable condition, notable features include a totally new pool renovation, hot and cold air conditioning, underfloor heating in the ground floor and upstairs bathrooms, electric blinds, solar panels for hot water heating, a private garage for one car, and additional parking within the grounds for 3 cars. Conveniently situated just a short drive or walk from Marbella center, beaches, and amenities, this property epitomizes luxury living. IBI 2.453[]/ YEAR | GARBAGE FEE 278[]/ YEAR | COMMUNITY FEE 1.100[]/ MONTH the monthly community fee includes: weekly gardening, weekly pool cleaning, 24/7 maintenance-Handyman

| Setting<br>Close To Golf<br>Close To Shops<br>Close To Town<br>Close To Schools    | Orientation<br>South<br>South West                      | Condition<br>Excellent                                                                                                                                                              | Pool Vrivate                                             |
|------------------------------------------------------------------------------------|---------------------------------------------------------|-------------------------------------------------------------------------------------------------------------------------------------------------------------------------------------|----------------------------------------------------------|
| Climate Control<br>Air Conditioning<br>Fireplace<br>U/F Heating<br>U/F/H Bathrooms | Views<br>Sea<br>Mountain<br>Panoramic<br>Garden<br>Pool | Features<br>Covered Terrace<br>Fitted Wardrobes<br>Private Terrace<br>Solarium<br>Satellite TV<br>Utility Room<br>Ensuite Bathroom<br>Marble Flooring<br>Barbeque<br>Double Glazing | Furniture<br>Fully Furnished<br>Optional                 |
| Kitchen<br>✓ Fully Fitted                                                          | Garden<br>V Private                                     | Security<br>Gated Complex<br>Electric Blinds<br>Entry Phone<br>24 Hour Security                                                                                                     | Parking<br>Garage<br>Covered<br>More Than One<br>Private |
| Utilities<br>Electricity<br>Drinkable Water                                        | Category<br>V Luxury                                    |                                                                                                                                                                                     |                                                          |