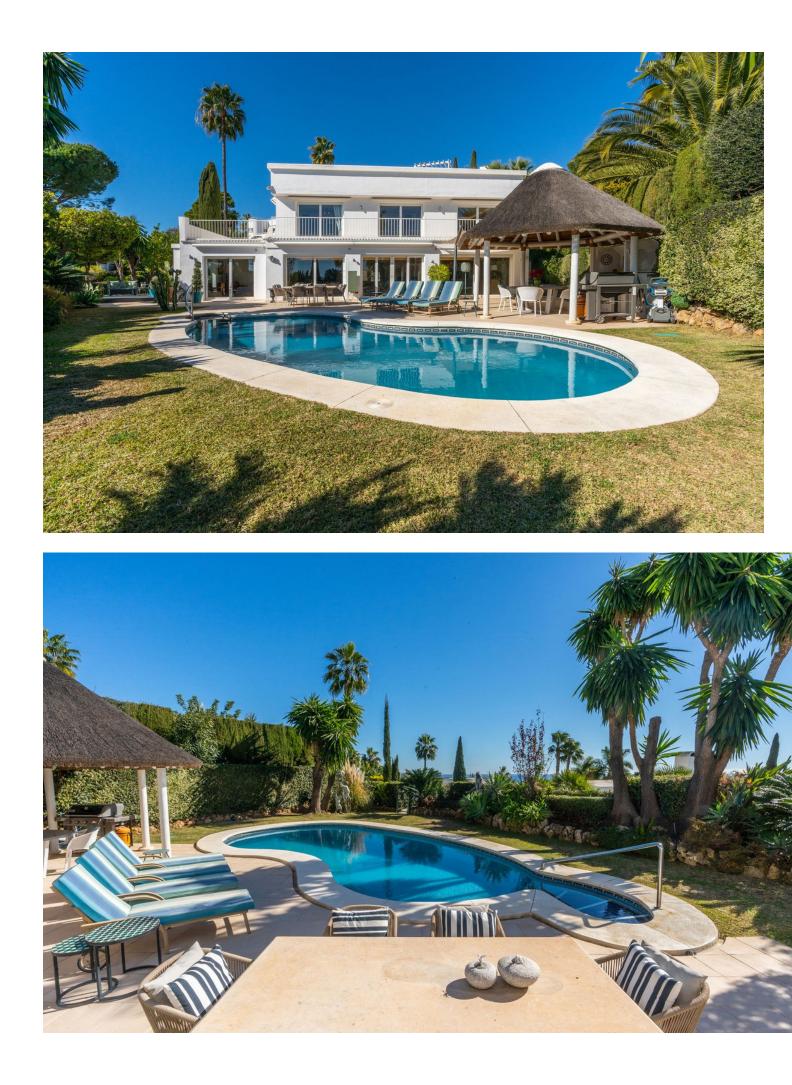

## The Golden Mile House Community: 13,200 EUR / year IBI: 2,453 EUR / year Rubbish: 278 EUR / year Image: 4 Image: 4.5 4 Image: 4.5

Nestled in a 24hr guarded gated secure community of Altos Reales one of the most sought-after urbanisation on Marbella's Golden Mile. Positioned to the South/Southwest, with secure and incredible privacy this property offers sea views fro from the ground, and uninterrupted vista sea views from the first and top floors. The spacious layout includes a grand entrance hall leading to an impressive combined open plan lounge and dining area featuring a fireplace, a modern kitchen fitted with Gaggenau appliances, a laundry room, and a master bedroom suite with walk-in dressing area. The lounge, dining room, and master bedroom each provide direct access to the terrace, garden, and swimming pool with stunning sea views, as well as an additional terrace with decking, perfect for entertaining family and friends. The upper floor encompasses three double bedrooms, two with en-suite, and a separate guest bathroom for the third. All bedrooms open onto a spacious terrace overlooking the sea. The roof solarium offers breathtaking views of both the sea and mountains. Maintained in impeccable condition, notable features include a totally new pool renovation, hot and cold air conditioning, underfloor heating in the ground floor and upstairs bathrooms, electric blinds, solar panels for hot water heating, a private garage for one car, and additional parking within the grounds for 3 cars. Conveniently situated just a short drive or walk from Marbella center, beaches, and amenities, this property epitomizes luxury living. IBI 2.453[]/ YEAR | GARBAGE FEE 278[]/ YEAR | COMMUNITY FEE 1.100[]/ MONTH the monthly community fee includes: weekly gardening, weekly pool cleaning, 24/7 maintenance-Handyman