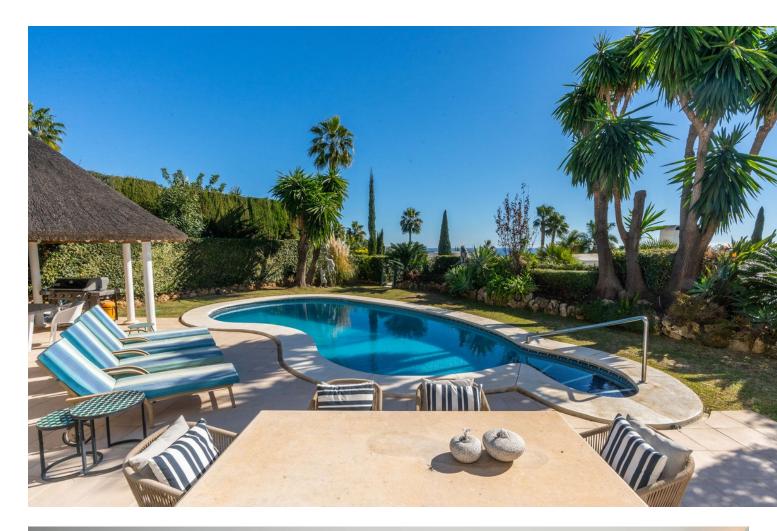

## The Golden Mile House Community: 13,200 EUR / year IBI: 2,453 EUR / year Rubbish: 278 EUR / year Image: 4 Image: 4.5 4 Image: 4.5

Nestled in a 24hr guarded gated secure community of Altos Reales one of the most sought-after urbanisation on Marbella's Golden Mile. Positioned to the South/Southwest, with secure and incredible privacy this property offers sea views fro from the ground, and uninterrupted vista sea views from the first and top floors. The spacious layout includes a grand entrance hall leading to an impressive combined open plan lounge and dining area featuring a fireplace, a modern kitchen fitted with Gaggenau appliances, a laundry room, and a master bedroom suite with walk-in dressing area. The lounge, dining room, and master bedroom each provide direct access to the terrace, garden, and swimming pool with stunning sea views, as well as an additional terrace with decking, perfect for entertaining family and friends. The upper floor encompasses three double bedrooms, two with en-suite, and a separate guest bathroom for the third. All bedrooms open onto a spacious terrace overlooking the sea. The roof solarium offers breathtaking views of both the sea and mountains. Maintained in impeccable condition, notable features include a totally new pool renovation, hot and cold air conditioning, underfloor heating in the ground floor and upstairs bathrooms, electric blinds, solar panels for hot water heating, a private garage for one car, and additional parking within the grounds for 3 cars. Conveniently situated just a short drive or walk from Marbella center, beaches, and amenities, this property epitomizes luxury living. IBI 2.453[]/ YEAR | GARBAGE FEE 278[]/ YEAR | COMMUNITY FEE 1.100[]/ MONTH the monthly community fee includes: weekly gardening, weekly pool cleaning, 24/7 maintenance-Handyman