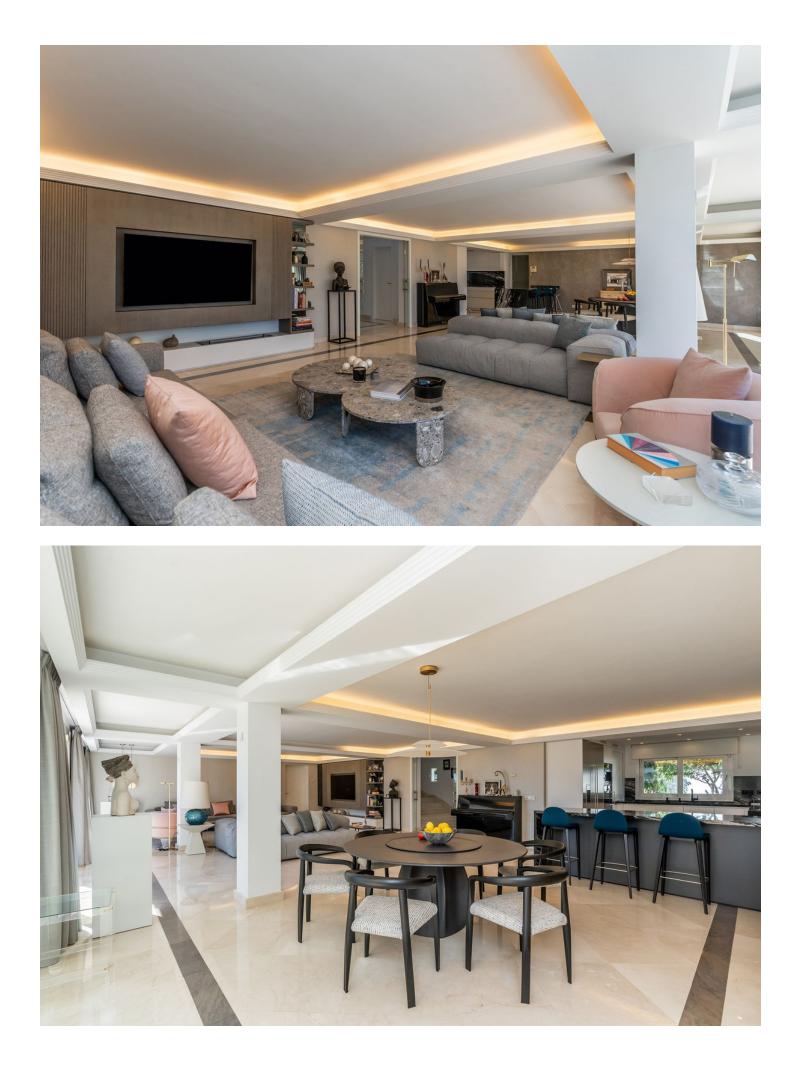

## The Golden Mile House Community: 13,200 EUR / year IBI: 2,453 EUR / year Rubbish: 278 EUR / year Image: 4 Image: 4.5 4 Image: 4.5

Nestled in a 24hr guarded gated secure community of Altos Reales one of the most sought-after urbanisation on Marbella's Golden Mile. Positioned to the South/Southwest, with secure and incredible privacy this property offers sea views fro from the ground, and uninterrupted vista sea views from the first and top floors. The spacious layout includes a grand entrance hall leading to an impressive combined open plan lounge and dining area featuring a fireplace, a modern kitchen fitted with Gaggenau appliances, a laundry room, and a master bedroom suite with walk-in dressing area. The lounge, dining room, and master bedroom each provide direct access to the terrace, garden, and swimming pool with stunning sea views, as well as an additional terrace with decking, perfect for entertaining family and friends. The upper floor encompasses three double bedrooms, two with en-suite, and a separate guest bathroom for the third. All bedrooms open onto a spacious terrace overlooking the sea. The roof solarium offers breathtaking views of both the sea and mountains. Maintained in impeccable condition, notable features include a totally new pool renovation, hot and cold air conditioning, underfloor heating in the ground floor and upstairs bathrooms, electric blinds, solar panels for hot water heating, a private garage for one car, and additional parking within the grounds for 3 cars. Conveniently situated just a short drive or walk from Marbella center, beaches, and amenities, this property epitomizes luxury living. IBI 2.453[]/ YEAR | GARBAGE FEE 278[]/ YEAR | COMMUNITY FEE 1.100[]/ MONTH the monthly community fee includes: weekly gardening, weekly pool cleaning, 24/7 maintenance-Handyman