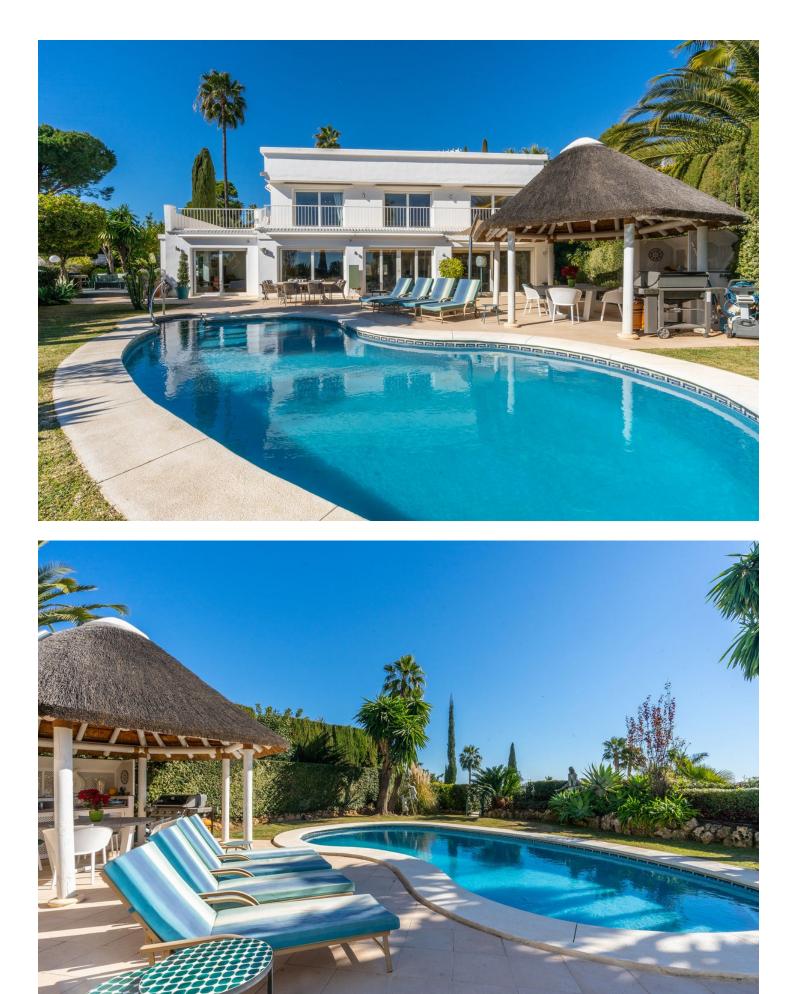

## The Golden Mile House Community: 13,200 EUR / year IBI: 2,453 EUR / year Rubbish: 278 EUR / year Image: 4 Image: 4.5 4 Image: 4.5

Nestled in a 24hr guarded gated secure community of Altos Reales one of the most sought-after urbanisation on Marbella's Golden Mile. Positioned to the South/Southwest, with secure and incredible privacy this property offers sea views fro from the ground, and uninterrupted vista sea views from the first and top floors. The spacious layout includes a grand entrance hall leading to an impressive combined open plan lounge and dining area featuring a fireplace, a modern kitchen fitted with Gaggenau appliances, a laundry room, and a master bedroom suite with walk-in dressing area. The lounge, dining room, and master bedroom each provide direct access to the terrace, garden, and swimming pool with stunning sea views, as well as an additional terrace with decking, perfect for entertaining family and friends. The upper floor encompasses three double bedrooms, two with en-suite, and a separate guest bathroom for the third. All bedrooms open onto a spacious terrace overlooking the sea. The roof solarium offers breathtaking views of both the sea and mountains. Maintained in impeccable condition, notable features include a totally new pool renovation, hot and cold air conditioning, underfloor heating in the ground floor and upstairs bathrooms, electric blinds, solar panels for hot water heating, a private garage for one car, and additional parking within the grounds for 3 cars. Conveniently situated just a short drive or walk from Marbella center, beaches, and amenities, this property epitomizes luxury living. IBI 2.453[]/ YEAR | GARBAGE FEE 278[]/ YEAR | COMMUNITY FEE 1.100[]/ MONTH the monthly community fee includes: weekly gardening, weekly pool cleaning, 24/7 maintenance-Handyman