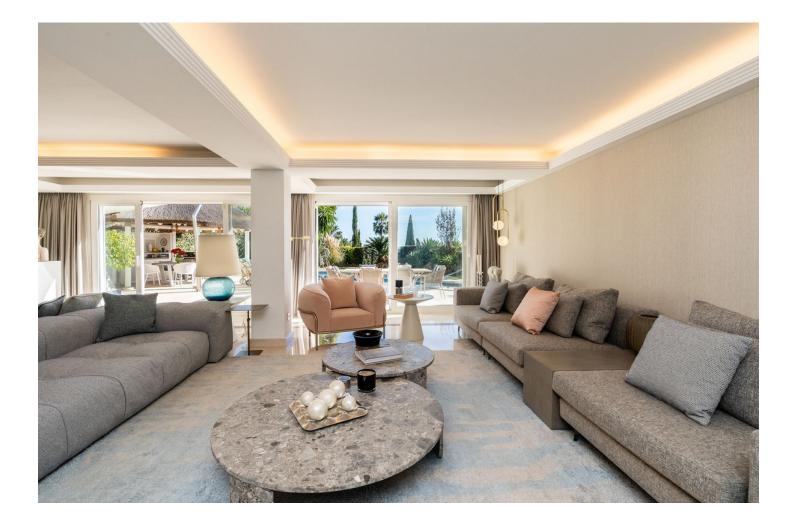

## The Golden Mile House Community: 13,200 EUR / year IBI: 2,453 EUR / year Rubbish: 278 EUR / year Image: 4 Image: 4.5 4 Image: 4.5

Nestled in a 24hr guarded gated secure community of Altos Reales one of the most sought-after urbanisation on Marbella's Golden Mile. Positioned to the South/Southwest, with secure and incredible privacy this property offers sea views fro from the ground, and uninterrupted vista sea views from the first and top floors. The spacious layout includes a grand entrance hall leading to an impressive combined open plan lounge and dining area featuring a fireplace, a modern kitchen fitted with Gaggenau appliances, a laundry room, and a master bedroom suite with walk-in dressing area. The lounge, dining room, and master bedroom each provide direct access to the terrace, garden, and swimming pool with stunning sea views, as well as an additional terrace with decking, perfect for entertaining family and friends. The upper floor encompasses three double bedrooms, two with en-suite, and a separate guest bathroom for the third. All bedrooms open onto a spacious terrace overlooking the sea. The roof solarium offers breathtaking views of both the sea and mountains. Maintained in impeccable condition, notable features include a totally new pool renovation, hot and cold air conditioning, underfloor heating in the ground floor and upstairs bathrooms, electric blinds, solar panels for hot water heating, a private garage for one car, and additional parking within the grounds for 3 cars. Conveniently situated just a short drive or walk from Marbella center, beaches, and amenities, this property epitomizes luxury living. IBI 2.453[]/ YEAR | GARBAGE FEE 278[]/ YEAR | COMMUNITY FEE 1.100[]/ MONTH the monthly community fee includes: weekly gardening, weekly pool cleaning, 24/7 maintenance-Handyman