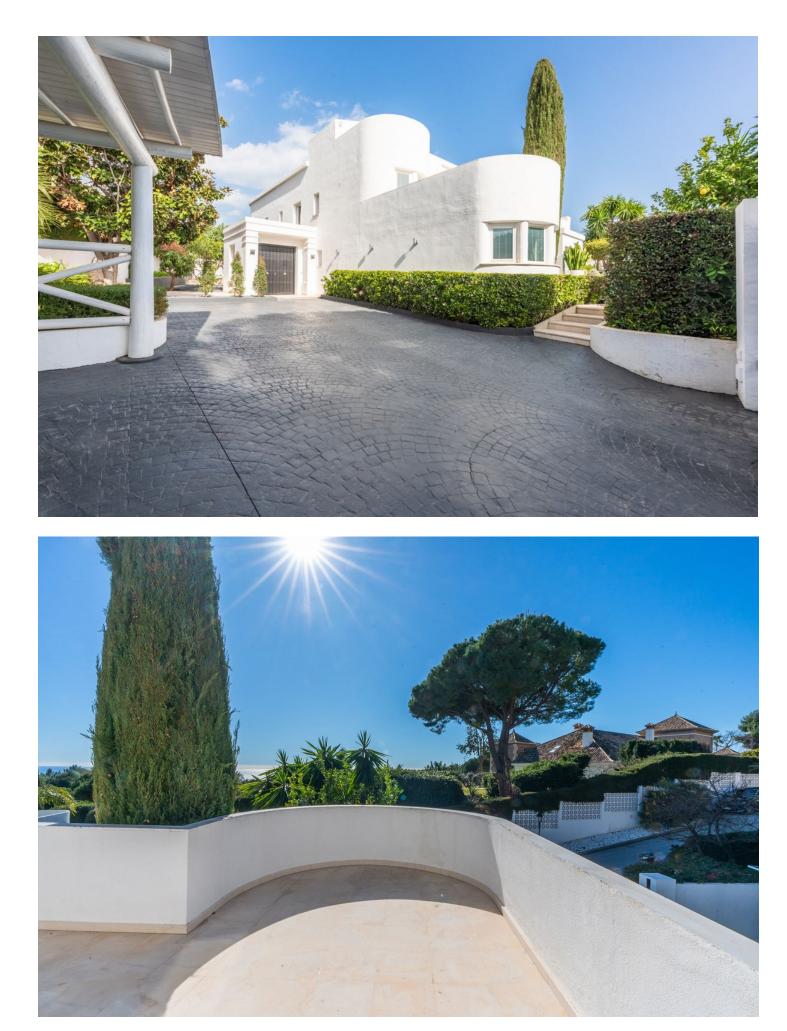

## The Golden Mile House Community: 13,200 EUR / year IBI: 2,453 EUR / year Rubbish: 278 EUR / year Image: 4 Image: 4.5 4 Image: 4.5

Nestled in a 24hr guarded gated secure community of Altos Reales one of the most sought-after urbanisation on Marbella's Golden Mile. Positioned to the South/Southwest, with secure and incredible privacy this property offers sea views fro from the ground, and uninterrupted vista sea views from the first and top floors. The spacious layout includes a grand entrance hall leading to an impressive combined open plan lounge and dining area featuring a fireplace, a modern kitchen fitted with Gaggenau appliances, a laundry room, and a master bedroom suite with walk-in dressing area. The lounge, dining room, and master bedroom each provide direct access to the terrace, garden, and swimming pool with stunning sea views, as well as an additional terrace with decking, perfect for entertaining family and friends. The upper floor encompasses three double bedrooms, two with en-suite, and a separate guest bathroom for the third. All bedrooms open onto a spacious terrace overlooking the sea. The roof solarium offers breathtaking views of both the sea and mountains. Maintained in impeccable condition, notable features include a totally new pool renovation, hot and cold air conditioning, underfloor heating in the ground floor and upstairs bathrooms, electric blinds, solar panels for hot water heating, a private garage for one car, and additional parking within the grounds for 3 cars. Conveniently situated just a short drive or walk from Marbella center, beaches, and amenities, this property epitomizes luxury living. IBI 2.453[]/ YEAR | GARBAGE FEE 278[]/ YEAR | COMMUNITY FEE 1.100[]/ MONTH the monthly community fee includes: weekly gardening, weekly pool cleaning, 24/7 maintenance-Handyman

| Setting<br>Close To Golf<br>Close To Shops<br>Close To Town<br>Close To Schools    | Orientation<br>South<br>South West                      | Condition<br>Excellent                                                                                                                                                              | Pool Vrivate                                             |
|------------------------------------------------------------------------------------|---------------------------------------------------------|-------------------------------------------------------------------------------------------------------------------------------------------------------------------------------------|----------------------------------------------------------|
| Climate Control<br>Air Conditioning<br>Fireplace<br>U/F Heating<br>U/F/H Bathrooms | Views<br>Sea<br>Mountain<br>Panoramic<br>Garden<br>Pool | Features<br>Covered Terrace<br>Fitted Wardrobes<br>Private Terrace<br>Solarium<br>Satellite TV<br>Utility Room<br>Ensuite Bathroom<br>Marble Flooring<br>Barbeque<br>Double Glazing | Furniture<br>Fully Furnished<br>Optional                 |
| Kitchen<br>✓ Fully Fitted                                                          | Garden<br>V Private                                     | Security<br>Gated Complex<br>Electric Blinds<br>Entry Phone<br>24 Hour Security                                                                                                     | Parking<br>Garage<br>Covered<br>More Than One<br>Private |
| Utilities<br>Electricity<br>Drinkable Water                                        | Category<br>V Luxury                                    |                                                                                                                                                                                     |                                                          |