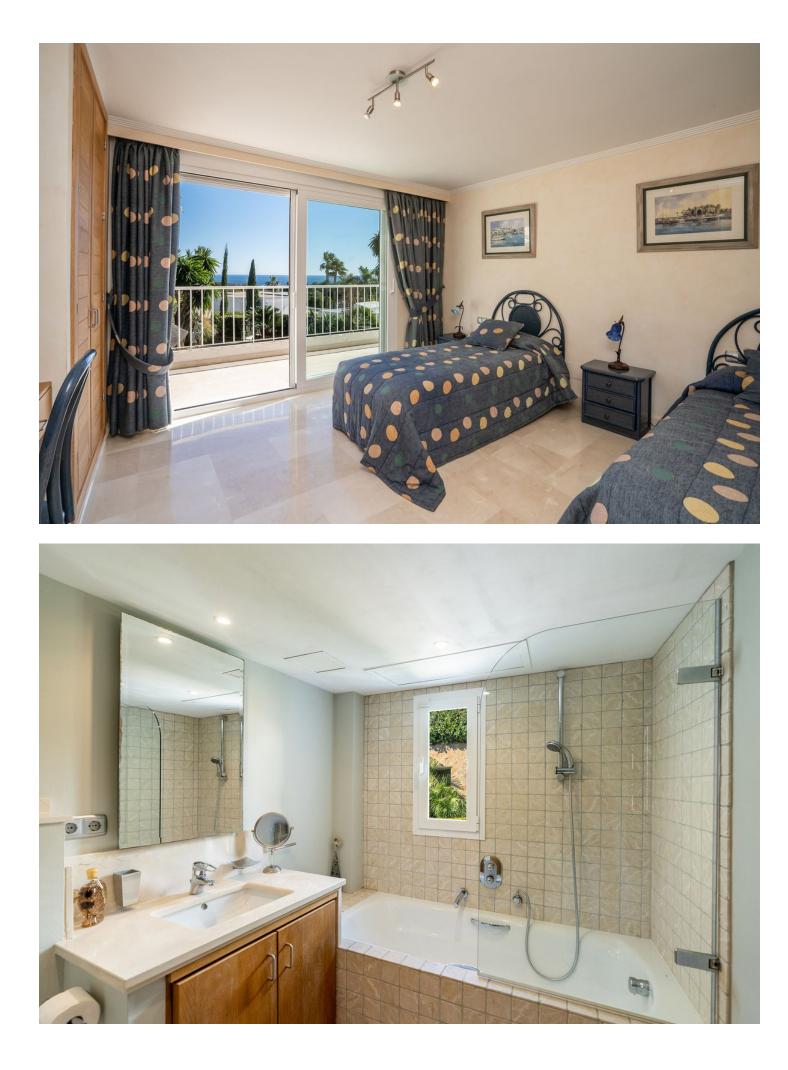

## The Golden Mile House Community: 13,200 EUR / year IBI: 2,453 EUR / year Rubbish: 278 EUR / year Image: 4 Image: 4.5 4 Image: 4.5

Nestled in a 24hr guarded gated secure community of Altos Reales one of the most sought-after urbanisation on Marbella's Golden Mile. Positioned to the South/Southwest, with secure and incredible privacy this property offers sea views fro from the ground, and uninterrupted vista sea views from the first and top floors. The spacious layout includes a grand entrance hall leading to an impressive combined open plan lounge and dining area featuring a fireplace, a modern kitchen fitted with Gaggenau appliances, a laundry room, and a master bedroom suite with walk-in dressing area. The lounge, dining room, and master bedroom each provide direct access to the terrace, garden, and swimming pool with stunning sea views, as well as an additional terrace with decking, perfect for entertaining family and friends. The upper floor encompasses three double bedrooms, two with en-suite, and a separate guest bathroom for the third. All bedrooms open onto a spacious terrace overlooking the sea. The roof solarium offers breathtaking views of both the sea and mountains. Maintained in impeccable condition, notable features include a totally new pool renovation, hot and cold air conditioning, underfloor heating in the ground floor and upstairs bathrooms, electric blinds, solar panels for hot water heating, a private garage for one car, and additional parking within the grounds for 3 cars. Conveniently situated just a short drive or walk from Marbella center, beaches, and amenities, this property epitomizes luxury living. IBI 2.453[]/ YEAR | GARBAGE FEE 278[]/ YEAR | COMMUNITY FEE 1.100[]/ MONTH the monthly community fee includes: weekly gardening, weekly pool cleaning, 24/7 maintenance-Handyman