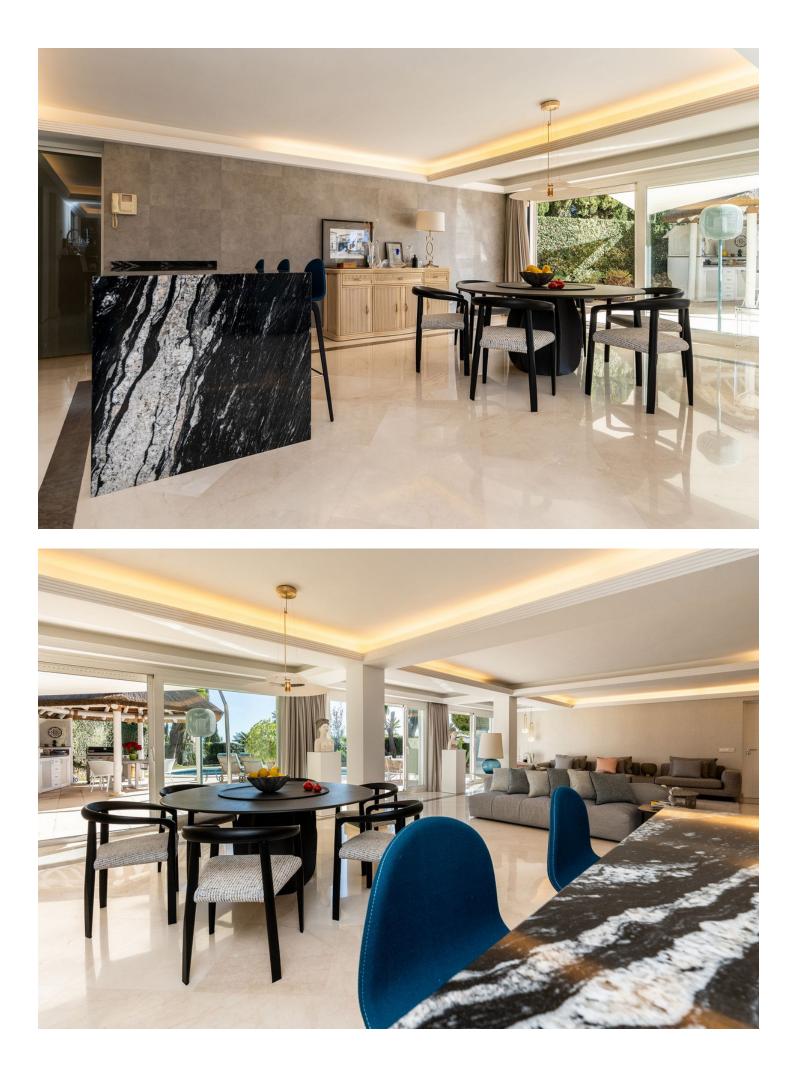

## The Golden Mile House Community: 13,200 EUR / year IBI: 2,453 EUR / year Rubbish: 278 EUR / year Image: 4 Image: 4.5 4 Image: 4.5

Nestled in a 24hr guarded gated secure community of Altos Reales one of the most sought-after urbanisation on Marbella's Golden Mile. Positioned to the South/Southwest, with secure and incredible privacy this property offers sea views fro from the ground, and uninterrupted vista sea views from the first and top floors. The spacious layout includes a grand entrance hall leading to an impressive combined open plan lounge and dining area featuring a fireplace, a modern kitchen fitted with Gaggenau appliances, a laundry room, and a master bedroom suite with walk-in dressing area. The lounge, dining room, and master bedroom each provide direct access to the terrace, garden, and swimming pool with stunning sea views, as well as an additional terrace with decking, perfect for entertaining family and friends. The upper floor encompasses three double bedrooms, two with en-suite, and a separate guest bathroom for the third. All bedrooms open onto a spacious terrace overlooking the sea. The roof solarium offers breathtaking views of both the sea and mountains. Maintained in impeccable condition, notable features include a totally new pool renovation, hot and cold air conditioning, underfloor heating in the ground floor and upstairs bathrooms, electric blinds, solar panels for hot water heating, a private garage for one car, and additional parking within the grounds for 3 cars. Conveniently situated just a short drive or walk from Marbella center, beaches, and amenities, this property epitomizes luxury living. IBI 2.453[]/ YEAR | GARBAGE FEE 278[]/ YEAR | COMMUNITY FEE 1.100[]/ MONTH the monthly community fee includes: weekly gardening, weekly pool cleaning, 24/7 maintenance-Handyman