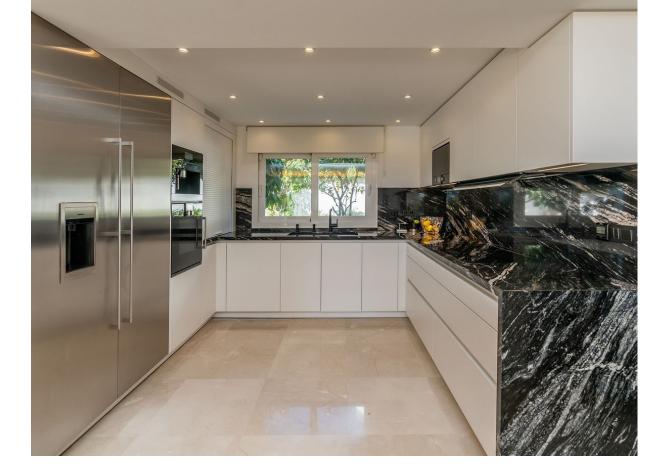

## The Golden Mile House Community: 13,200 EUR / year IBI: 2,453 EUR / year Rubbish: 278 EUR / year Image: 4 Image: 4.5 4 Image: 4.5

Nestled in a 24hr guarded gated secure community of Altos Reales one of the most sought-after urbanisation on Marbella's Golden Mile. Positioned to the South/Southwest, with secure and incredible privacy this property offers sea views fro from the ground, and uninterrupted vista sea views from the first and top floors. The spacious layout includes a grand entrance hall leading to an impressive combined open plan lounge and dining area featuring a fireplace, a modern kitchen fitted with Gaggenau appliances, a laundry room, and a master bedroom suite with walk-in dressing area. The lounge, dining room, and master bedroom each provide direct access to the terrace, garden, and swimming pool with stunning sea views, as well as an additional terrace with decking, perfect for entertaining family and friends. The upper floor encompasses three double bedrooms, two with en-suite, and a separate guest bathroom for the third. All bedrooms open onto a spacious terrace overlooking the sea. The roof solarium offers breathtaking views of both the sea and mountains. Maintained in impeccable condition, notable features include a totally new pool renovation, hot and cold air conditioning, underfloor heating in the ground floor and upstairs bathrooms, electric blinds, solar panels for hot water heating, a private garage for one car, and additional parking within the grounds for 3 cars. Conveniently situated just a short drive or walk from Marbella center, beaches, and amenities, this property epitomizes luxury living. IBI 2.453[]/ YEAR | GARBAGE FEE 278[]/ YEAR | COMMUNITY FEE 1.100[]/ MONTH the monthly community fee includes: weekly gardening, weekly pool cleaning, 24/7 maintenance-Handyman