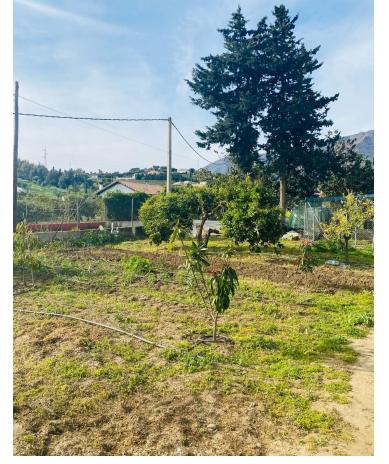

## Sales - House - Estepona 475.000€

Estepona House

3

1

112 m2

1610 m2

Property details. Fantastic finca of more than 1.600m2 with deeded and registered house of about 80m2 in the area of Guadalobón, 2 min. drive from Estepona Port and 4 min. drive from Estepona town centre, ideal for families who wish to live close to the city but in a quiet area surrounded by nature. The property has three (3) spacious bedrooms distributed between the 1st floor of the house and the 2nd floor, it also has 2 utility rooms for tools and storage outside the house and in the cultivation area. The property has a large parking area for up to 8 vehicles. Distribution. On the 1st floor we find the porch of the house with a sunny terrace/patio and barbecue area, inside the house we find a kitchen with breakfast bar that opens to the living room, a fireplace, a bathroom and the first of the bedrooms. Upstairs we find the other 2 bedrooms and an access to a south facing terrace or solarium. Mains services and utilities The property has its own well and water and electricity supply from the street. The road to the property is excellent as it is completely tarmacked up to the door and recently renovated. Additional Information The property is fully fenced, maintained and in use. It has a large variety of fruit trees as well as an area for breeding animals such as hens and roosters. \*This advert may contain errors and mistakes in the description. These data are indicative and should be taken as a point of reference.