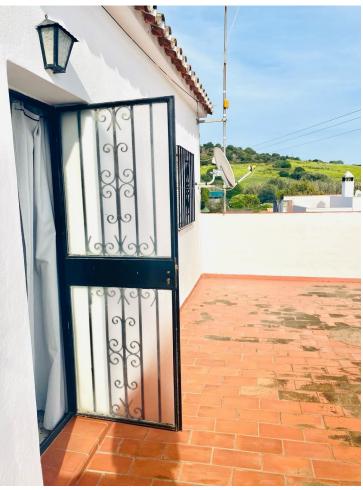

## Sales - House - Estepona 475.000€

Estepona House

3

1

112 m2

1610 m2

Property details. Fantastic finca of more than 1.600m2 with deeded and registered house of about 80m2 in the area of Guadalobón, 2 min. drive from Estepona Port and 4 min. drive from Estepona town centre, ideal for families who wish to live close to the city but in a quiet area surrounded by nature. The property has three (3) spacious bedrooms distributed between the 1st floor of the house and the 2nd floor, it also has 2 utility rooms for tools and storage outside the house and in the cultivation area. The property has a large parking area for up to 8 vehicles. Distribution. On the 1st floor we find the porch of the house with a sunny terrace/patio and barbecue area, inside the house we find a kitchen with breakfast bar that opens to the living room, a fireplace, a bathroom and the first of the bedrooms. Upstairs we find the other 2 bedrooms and an access to a south facing terrace or solarium. Mains services and utilities The property has its own well and water and electricity supply from the street. The road to the property is excellent as it is completely tarmacked up to the door and recently renovated. Additional Information The property is fully fenced, maintained and in use. It has a large variety of fruit trees as well as an area for breeding animals such as hens and roosters. \*This advert may contain errors and mistakes in the description. These data are indicative and should be taken as a point of reference.