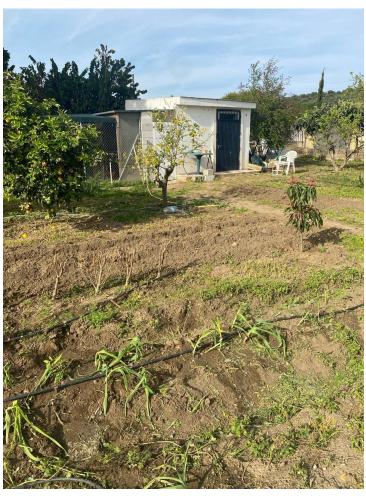

## Sales - House - Estepona 475.000€

Estepona House

3

1

112 m2

1610 m2

Property details. Fantastic finca of more than 1.600m2 with deeded and registered house of about 80m2 in the area of Guadalobón, 2 min. drive from Estepona Port and 4 min. drive from Estepona town centre, ideal for families who wish to live close to the city but in a quiet area surrounded by nature. The property has three (3) spacious bedrooms distributed between the 1st floor of the house and the 2nd floor, it also has 2 utility rooms for tools and storage outside the house and in the cultivation area. The property has a large parking area for up to 8 vehicles. Distribution. On the 1st floor we find the porch of the house with a sunny terrace/patio and barbecue area, inside the house we find a kitchen with breakfast bar that opens to the living room, a fireplace, a bathroom and the first of the bedrooms. Upstairs we find the other 2 bedrooms and an access to a south facing terrace or solarium. Mains services and utilities The property has its own well and water and electricity supply from the street. The road to the property is excellent as it is completely tarmacked up to the door and recently renovated. Additional Information The property is fully fenced, maintained and in use. It has a large variety of fruit trees as well as an area for breeding animals such as hens and roosters. \*This advert may contain errors and mistakes in the description. These data are indicative and should be taken as a point of reference.