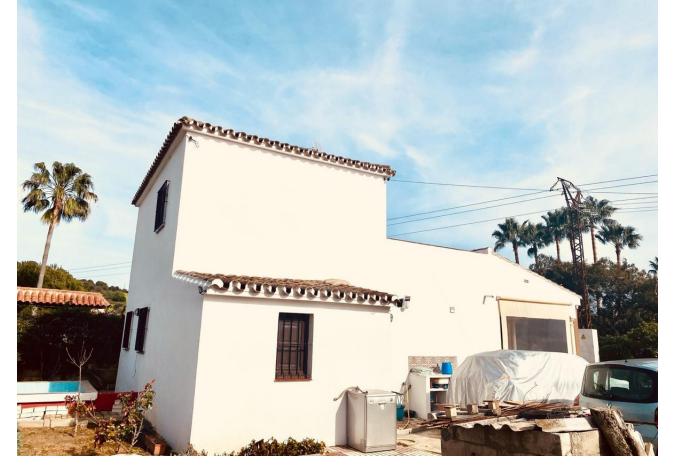

## Sales - House - Estepona 475.000€

Estepona House

3

1

112 m2

1610 m2

Property details. Fantastic finca of more than 1.600m2 with deeded and registered house of about 80m2 in the area of Guadalobón, 2 min. drive from Estepona Port and 4 min. drive from Estepona town centre, ideal for families who wish to live close to the city but in a quiet area surrounded by nature. The property has three (3) spacious bedrooms distributed between the 1st floor of the house and the 2nd floor, it also has 2 utility rooms for tools and storage outside the house and in the cultivation area. The property has a large parking area for up to 8 vehicles. Distribution. On the 1st floor we find the porch of the house with a sunny terrace/patio and barbecue area, inside the house we find a kitchen with breakfast bar that opens to the living room, a fireplace, a bathroom and the first of the bedrooms. Upstairs we find the other 2 bedrooms and an access to a south facing terrace or solarium. Mains services and utilities The property has its own well and water and electricity supply from the street. The road to the property is excellent as it is completely tarmacked up to the door and recently renovated. Additional Information The property is fully fenced, maintained and in use. It has a large variety of fruit trees as well as an area for breeding animals such as hens and roosters. \*This advert may contain errors and mistakes in the description. These data are indicative and should be taken as a point of reference.