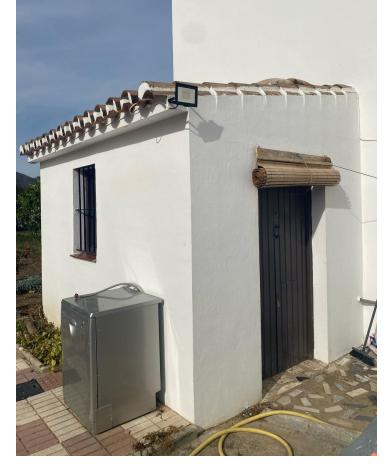

## Sales - House - Estepona 475.000€

Estepona House

3

1

112 m2

1610 m2

Property details. Fantastic finca of more than 1.600m2 with deeded and registered house of about 80m2 in the area of Guadalobón, 2 min. drive from Estepona Port and 4 min. drive from Estepona town centre, ideal for families who wish to live close to the city but in a quiet area surrounded by nature. The property has three (3) spacious bedrooms distributed between the 1st floor of the house and the 2nd floor, it also has 2 utility rooms for tools and storage outside the house and in the cultivation area. The property has a large parking area for up to 8 vehicles. Distribution. On the 1st floor we find the porch of the house with a sunny terrace/patio and barbecue area, inside the house we find a kitchen with breakfast bar that opens to the living room, a fireplace, a bathroom and the first of the bedrooms. Upstairs we find the other 2 bedrooms and an access to a south facing terrace or solarium. Mains services and utilities The property has its own well and water and electricity supply from the street. The road to the property is excellent as it is completely tarmacked up to the door and recently renovated. Additional Information The property is fully fenced, maintained and in use. It has a large variety of fruit trees as well as an area for breeding animals such as hens and roosters. \*This advert may contain errors and mistakes in the description. These data are indicative and should be taken as a point of reference.