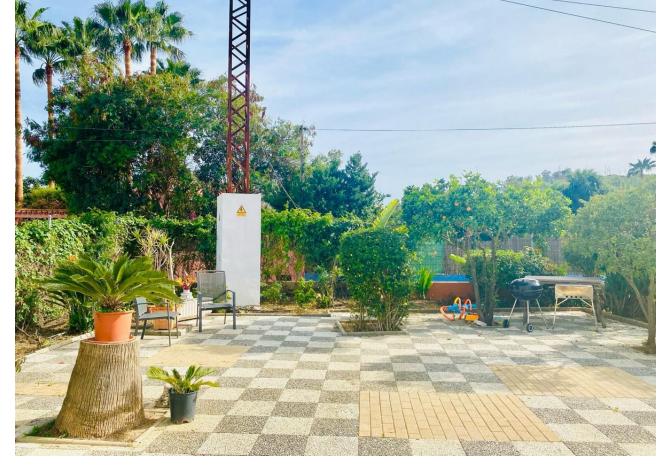

## Sales - House - Estepona 475.000€

Estepona House

3

1

112 m2

1610 m2

Property details. Fantastic finca of more than 1.600m2 with deeded and registered house of about 80m2 in the area of Guadalobón, 2 min. drive from Estepona Port and 4 min. drive from Estepona town centre, ideal for families who wish to live close to the city but in a quiet area surrounded by nature. The property has three (3) spacious bedrooms distributed between the 1st floor of the house and the 2nd floor, it also has 2 utility rooms for tools and storage outside the house and in the cultivation area. The property has a large parking area for up to 8 vehicles. Distribution. On the 1st floor we find the porch of the house with a sunny terrace/patio and barbecue area, inside the house we find a kitchen with breakfast bar that opens to the living room, a fireplace, a bathroom and the first of the bedrooms. Upstairs we find the other 2 bedrooms and an access to a south facing terrace or solarium. Mains services and utilities The property has its own well and water and electricity supply from the street. The road to the property is excellent as it is completely tarmacked up to the door and recently renovated. Additional Information The property is fully fenced, maintained and in use. It has a large variety of fruit trees as well as an area for breeding animals such as hens and roosters. \*This advert may contain errors and mistakes in the description. These data are indicative and should be taken as a point of reference.