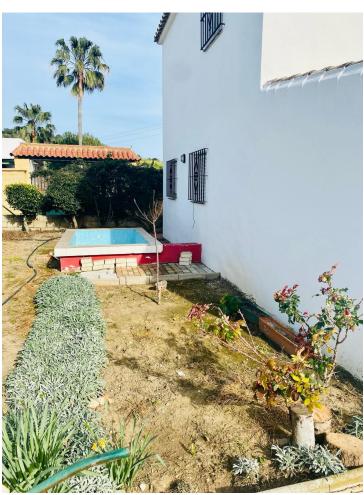

## Sales - House - Estepona 475.000€

Estepona House

3

1

112 m2

1610 m2

Property details. Fantastic finca of more than 1.600m2 with deeded and registered house of about 80m2 in the area of Guadalobón, 2 min. drive from Estepona Port and 4 min. drive from Estepona town centre, ideal for families who wish to live close to the city but in a quiet area surrounded by nature. The property has three (3) spacious bedrooms distributed between the 1st floor of the house and the 2nd floor, it also has 2 utility rooms for tools and storage outside the house and in the cultivation area. The property has a large parking area for up to 8 vehicles. Distribution. On the 1st floor we find the porch of the house with a sunny terrace/patio and barbecue area, inside the house we find a kitchen with breakfast bar that opens to the living room, a fireplace, a bathroom and the first of the bedrooms. Upstairs we find the other 2 bedrooms and an access to a south facing terrace or solarium. Mains services and utilities The property has its own well and water and electricity supply from the street. The road to the property is excellent as it is completely tarmacked up to the door and recently renovated. Additional Information The property is fully fenced, maintained and in use. It has a large variety of fruit trees as well as an area for breeding animals such as hens and roosters. \*This advert may contain errors and mistakes in the description. These data are indicative and should be taken as a point of reference.