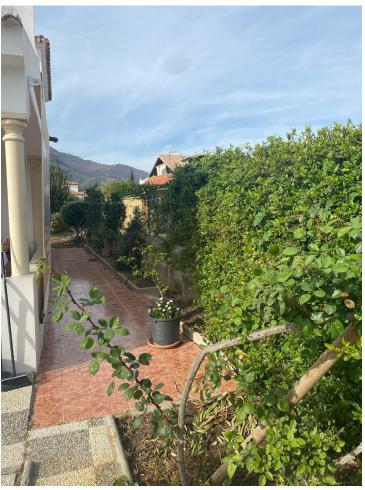

## Sales - House - Estepona 475.000€

Estepona House

3

1

112 m2

1610 m2

Property details. Fantastic finca of more than 1.600m2 with deeded and registered house of about 80m2 in the area of Guadalobón, 2 min. drive from Estepona Port and 4 min. drive from Estepona town centre, ideal for families who wish to live close to the city but in a quiet area surrounded by nature. The property has three (3) spacious bedrooms distributed between the 1st floor of the house and the 2nd floor, it also has 2 utility rooms for tools and storage outside the house and in the cultivation area. The property has a large parking area for up to 8 vehicles. Distribution. On the 1st floor we find the porch of the house with a sunny terrace/patio and barbecue area, inside the house we find a kitchen with breakfast bar that opens to the living room, a fireplace, a bathroom and the first of the bedrooms. Upstairs we find the other 2 bedrooms and an access to a south facing terrace or solarium. Mains services and utilities The property has its own well and water and electricity supply from the street. The road to the property is excellent as it is completely tarmacked up to the door and recently renovated. Additional Information The property is fully fenced, maintained and in use. It has a large variety of fruit trees as well as an area for breeding animals such as hens and roosters. \*This advert may contain errors and mistakes in the description. These data are indicative and should be taken as a point of reference.