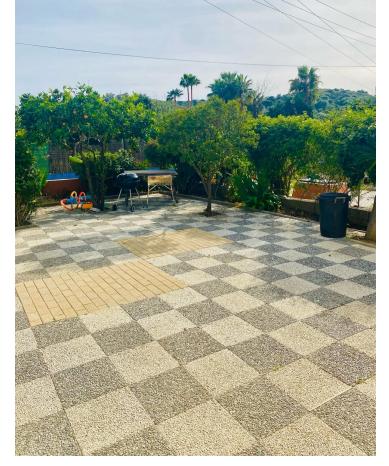

## Sales - House - Estepona 475.000€

Estepona House

3

1

112 m2

1610 m2

Property details. Fantastic finca of more than 1.600m2 with deeded and registered house of about 80m2 in the area of Guadalobón, 2 min. drive from Estepona Port and 4 min. drive from Estepona town centre, ideal for families who wish to live close to the city but in a quiet area surrounded by nature. The property has three (3) spacious bedrooms distributed between the 1st floor of the house and the 2nd floor, it also has 2 utility rooms for tools and storage outside the house and in the cultivation area. The property has a large parking area for up to 8 vehicles. Distribution. On the 1st floor we find the porch of the house with a sunny terrace/patio and barbecue area, inside the house we find a kitchen with breakfast bar that opens to the living room, a fireplace, a bathroom and the first of the bedrooms. Upstairs we find the other 2 bedrooms and an access to a south facing terrace or solarium. Mains services and utilities The property has its own well and water and electricity supply from the street. The road to the property is excellent as it is completely tarmacked up to the door and recently renovated. Additional Information The property is fully fenced, maintained and in use. It has a large variety of fruit trees as well as an area for breeding animals such as hens and roosters. \*This advert may contain errors and mistakes in the description. These data are indicative and should be taken as a point of reference.