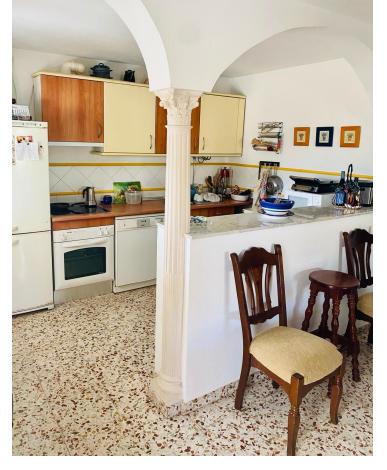

## Sales - House - Estepona 475.000€

Estepona House

3

1

112 m2

1610 m2

Property details. Fantastic finca of more than 1.600m2 with deeded and registered house of about 80m2 in the area of Guadalobón, 2 min. drive from Estepona Port and 4 min. drive from Estepona town centre, ideal for families who wish to live close to the city but in a quiet area surrounded by nature. The property has three (3) spacious bedrooms distributed between the 1st floor of the house and the 2nd floor, it also has 2 utility rooms for tools and storage outside the house and in the cultivation area. The property has a large parking area for up to 8 vehicles. Distribution. On the 1st floor we find the porch of the house with a sunny terrace/patio and barbecue area, inside the house we find a kitchen with breakfast bar that opens to the living room, a fireplace, a bathroom and the first of the bedrooms. Upstairs we find the other 2 bedrooms and an access to a south facing terrace or solarium. Mains services and utilities The property has its own well and water and electricity supply from the street. The road to the property is excellent as it is completely tarmacked up to the door and recently renovated. Additional Information The property is fully fenced, maintained and in use. It has a large variety of fruit trees as well as an area for breeding animals such as hens and roosters. \*This advert may contain errors and mistakes in the description. These data are indicative and should be taken as a point of reference.