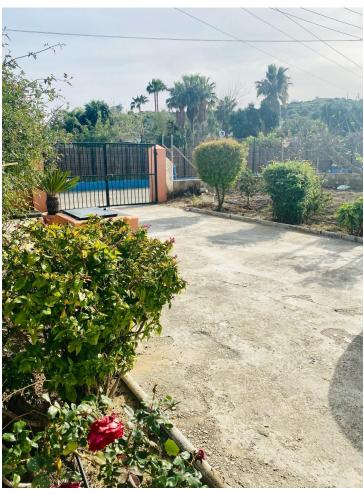

## Sales - House - Estepona 475.000€

Estepona House

3

1

112 m2

1610 m2

Property details. Fantastic finca of more than 1.600m2 with deeded and registered house of about 80m2 in the area of Guadalobón, 2 min. drive from Estepona Port and 4 min. drive from Estepona town centre, ideal for families who wish to live close to the city but in a quiet area surrounded by nature. The property has three (3) spacious bedrooms distributed between the 1st floor of the house and the 2nd floor, it also has 2 utility rooms for tools and storage outside the house and in the cultivation area. The property has a large parking area for up to 8 vehicles. Distribution. On the 1st floor we find the porch of the house with a sunny terrace/patio and barbecue area, inside the house we find a kitchen with breakfast bar that opens to the living room, a fireplace, a bathroom and the first of the bedrooms. Upstairs we find the other 2 bedrooms and an access to a south facing terrace or solarium. Mains services and utilities The property has its own well and water and electricity supply from the street. The road to the property is excellent as it is completely tarmacked up to the door and recently renovated. Additional Information The property is fully fenced, maintained and in use. It has a large variety of fruit trees as well as an area for breeding animals such as hens and roosters. \*This advert may contain errors and mistakes in the description. These data are indicative and should be taken as a point of reference.