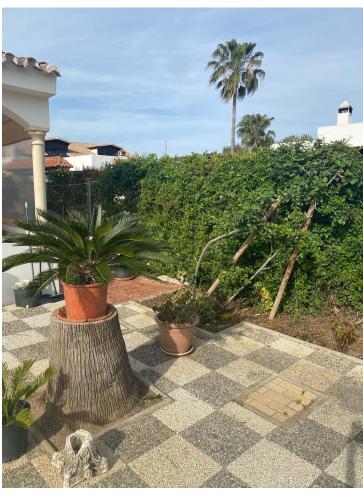

## Sales - House - Estepona 475.000€

Estepona House

3

1

112 m2

1610 m2

Property details. Fantastic finca of more than 1.600m2 with deeded and registered house of about 80m2 in the area of Guadalobón, 2 min. drive from Estepona Port and 4 min. drive from Estepona town centre, ideal for families who wish to live close to the city but in a quiet area surrounded by nature. The property has three (3) spacious bedrooms distributed between the 1st floor of the house and the 2nd floor, it also has 2 utility rooms for tools and storage outside the house and in the cultivation area. The property has a large parking area for up to 8 vehicles. Distribution. On the 1st floor we find the porch of the house with a sunny terrace/patio and barbecue area, inside the house we find a kitchen with breakfast bar that opens to the living room, a fireplace, a bathroom and the first of the bedrooms. Upstairs we find the other 2 bedrooms and an access to a south facing terrace or solarium. Mains services and utilities The property has its own well and water and electricity supply from the street. The road to the property is excellent as it is completely tarmacked up to the door and recently renovated. Additional Information The property is fully fenced, maintained and in use. It has a large variety of fruit trees as well as an area for breeding animals such as hens and roosters. \*This advert may contain errors and mistakes in the description. These data are indicative and should be taken as a point of reference.