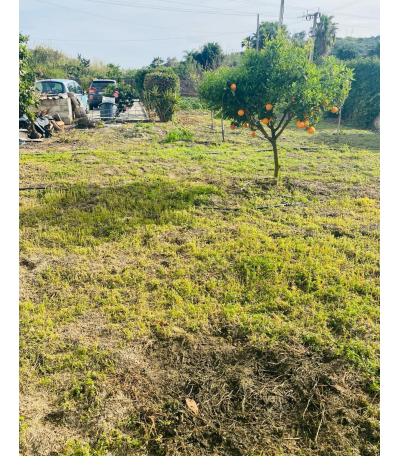

## Sales - House - Estepona 475.000€

Estepona House

3

1

112 m2

1610 m2

Property details. Fantastic finca of more than 1.600m2 with deeded and registered house of about 80m2 in the area of Guadalobón, 2 min. drive from Estepona Port and 4 min. drive from Estepona town centre, ideal for families who wish to live close to the city but in a quiet area surrounded by nature. The property has three (3) spacious bedrooms distributed between the 1st floor of the house and the 2nd floor, it also has 2 utility rooms for tools and storage outside the house and in the cultivation area. The property has a large parking area for up to 8 vehicles. Distribution. On the 1st floor we find the porch of the house with a sunny terrace/patio and barbecue area, inside the house we find a kitchen with breakfast bar that opens to the living room, a fireplace, a bathroom and the first of the bedrooms. Upstairs we find the other 2 bedrooms and an access to a south facing terrace or solarium. Mains services and utilities The property has its own well and water and electricity supply from the street. The road to the property is excellent as it is completely tarmacked up to the door and recently renovated. Additional Information The property is fully fenced, maintained and in use. It has a large variety of fruit trees as well as an area for breeding animals such as hens and roosters. \*This advert may contain errors and mistakes in the description. These data are indicative and should be taken as a point of reference.