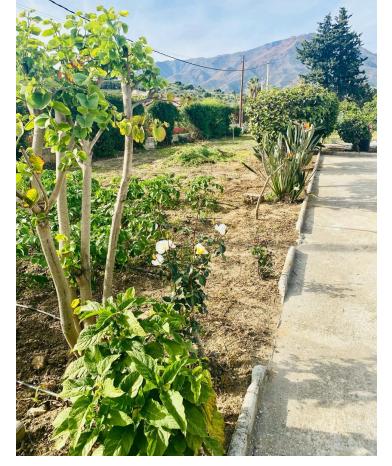

## Sales - House - Estepona 475.000€

Estepona House

3

1

112 m2

1610 m2

Property details. Fantastic finca of more than 1.600m2 with deeded and registered house of about 80m2 in the area of Guadalobón, 2 min. drive from Estepona Port and 4 min. drive from Estepona town centre, ideal for families who wish to live close to the city but in a quiet area surrounded by nature. The property has three (3) spacious bedrooms distributed between the 1st floor of the house and the 2nd floor, it also has 2 utility rooms for tools and storage outside the house and in the cultivation area. The property has a large parking area for up to 8 vehicles. Distribution. On the 1st floor we find the porch of the house with a sunny terrace/patio and barbecue area, inside the house we find a kitchen with breakfast bar that opens to the living room, a fireplace, a bathroom and the first of the bedrooms. Upstairs we find the other 2 bedrooms and an access to a south facing terrace or solarium. Mains services and utilities The property has its own well and water and electricity supply from the street. The road to the property is excellent as it is completely tarmacked up to the door and recently renovated. Additional Information The property is fully fenced, maintained and in use. It has a large variety of fruit trees as well as an area for breeding animals such as hens and roosters. \*This advert may contain errors and mistakes in the description. These data are indicative and should be taken as a point of reference.