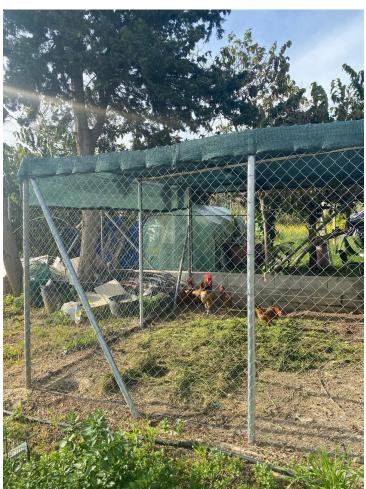

## Sales - House - Estepona 475.000€

Estepona House

3

1

112 m2

1610 m2

Property details. Fantastic finca of more than 1.600m2 with deeded and registered house of about 80m2 in the area of Guadalobón, 2 min. drive from Estepona Port and 4 min. drive from Estepona town centre, ideal for families who wish to live close to the city but in a quiet area surrounded by nature. The property has three (3) spacious bedrooms distributed between the 1st floor of the house and the 2nd floor, it also has 2 utility rooms for tools and storage outside the house and in the cultivation area. The property has a large parking area for up to 8 vehicles. Distribution. On the 1st floor we find the porch of the house with a sunny terrace/patio and barbecue area, inside the house we find a kitchen with breakfast bar that opens to the living room, a fireplace, a bathroom and the first of the bedrooms. Upstairs we find the other 2 bedrooms and an access to a south facing terrace or solarium. Mains services and utilities The property has its own well and water and electricity supply from the street. The road to the property is excellent as it is completely tarmacked up to the door and recently renovated. Additional Information The property is fully fenced, maintained and in use. It has a large variety of fruit trees as well as an area for breeding animals such as hens and roosters. \*This advert may contain errors and mistakes in the description. These data are indicative and should be taken as a point of reference.