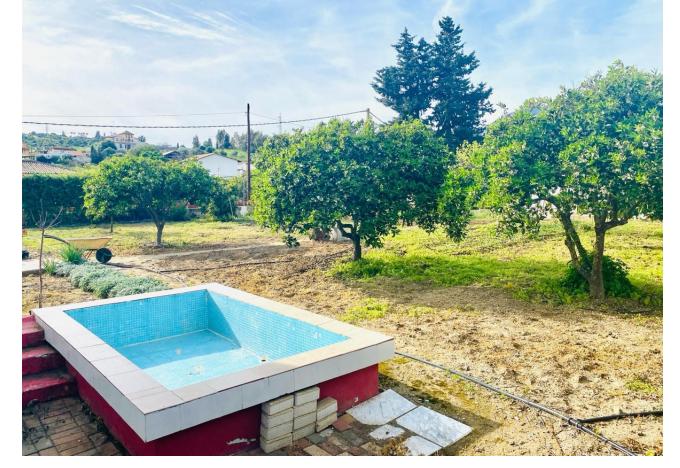

## Sales - House - Estepona 475.000€

Estepona House

3

1

112 m2

1610 m2

Property details. Fantastic finca of more than 1.600m2 with deeded and registered house of about 80m2 in the area of Guadalobón, 2 min. drive from Estepona Port and 4 min. drive from Estepona town centre, ideal for families who wish to live close to the city but in a quiet area surrounded by nature. The property has three (3) spacious bedrooms distributed between the 1st floor of the house and the 2nd floor, it also has 2 utility rooms for tools and storage outside the house and in the cultivation area. The property has a large parking area for up to 8 vehicles. Distribution. On the 1st floor we find the porch of the house with a sunny terrace/patio and barbecue area, inside the house we find a kitchen with breakfast bar that opens to the living room, a fireplace, a bathroom and the first of the bedrooms. Upstairs we find the other 2 bedrooms and an access to a south facing terrace or solarium. Mains services and utilities The property has its own well and water and electricity supply from the street. The road to the property is excellent as it is completely tarmacked up to the door and recently renovated. Additional Information The property is fully fenced, maintained and in use. It has a large variety of fruit trees as well as an area for breeding animals such as hens and roosters. \*This advert may contain errors and mistakes in the description. These data are indicative and should be taken as a point of reference.