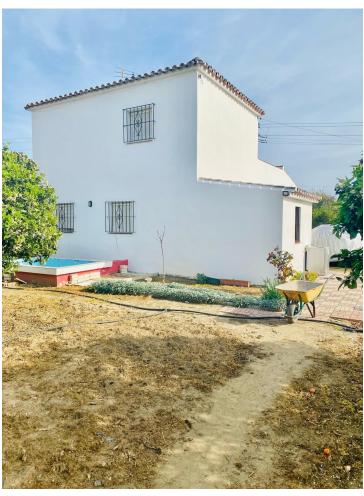

## Sales - House - Estepona 475.000€

Estepona House

3

1

112 m2

1610 m2

Property details. Fantastic finca of more than 1.600m2 with deeded and registered house of about 80m2 in the area of Guadalobón, 2 min. drive from Estepona Port and 4 min. drive from Estepona town centre, ideal for families who wish to live close to the city but in a quiet area surrounded by nature. The property has three (3) spacious bedrooms distributed between the 1st floor of the house and the 2nd floor, it also has 2 utility rooms for tools and storage outside the house and in the cultivation area. The property has a large parking area for up to 8 vehicles. Distribution. On the 1st floor we find the porch of the house with a sunny terrace/patio and barbecue area, inside the house we find a kitchen with breakfast bar that opens to the living room, a fireplace, a bathroom and the first of the bedrooms. Upstairs we find the other 2 bedrooms and an access to a south facing terrace or solarium. Mains services and utilities The property has its own well and water and electricity supply from the street. The road to the property is excellent as it is completely tarmacked up to the door and recently renovated. Additional Information The property is fully fenced, maintained and in use. It has a large variety of fruit trees as well as an area for breeding animals such as hens and roosters. \*This advert may contain errors and mistakes in the description. These data are indicative and should be taken as a point of reference.