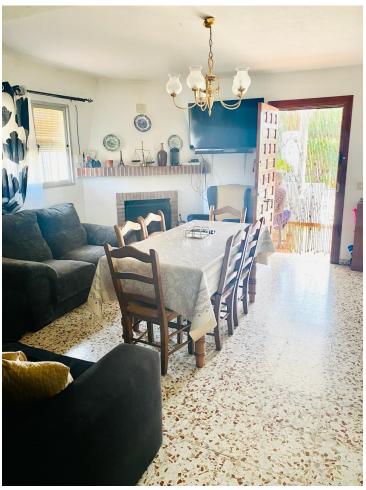

## Sales - House - Estepona 475.000€

Estepona House

3

1

112 m2

1610 m2

Property details. Fantastic finca of more than 1.600m2 with deeded and registered house of about 80m2 in the area of Guadalobón, 2 min. drive from Estepona Port and 4 min. drive from Estepona town centre, ideal for families who wish to live close to the city but in a quiet area surrounded by nature. The property has three (3) spacious bedrooms distributed between the 1st floor of the house and the 2nd floor, it also has 2 utility rooms for tools and storage outside the house and in the cultivation area. The property has a large parking area for up to 8 vehicles. Distribution. On the 1st floor we find the porch of the house with a sunny terrace/patio and barbecue area, inside the house we find a kitchen with breakfast bar that opens to the living room, a fireplace, a bathroom and the first of the bedrooms. Upstairs we find the other 2 bedrooms and an access to a south facing terrace or solarium. Mains services and utilities The property has its own well and water and electricity supply from the street. The road to the property is excellent as it is completely tarmacked up to the door and recently renovated. Additional Information The property is fully fenced, maintained and in use. It has a large variety of fruit trees as well as an area for breeding animals such as hens and roosters. \*This advert may contain errors and mistakes in the description. These data are indicative and should be taken as a point of reference.