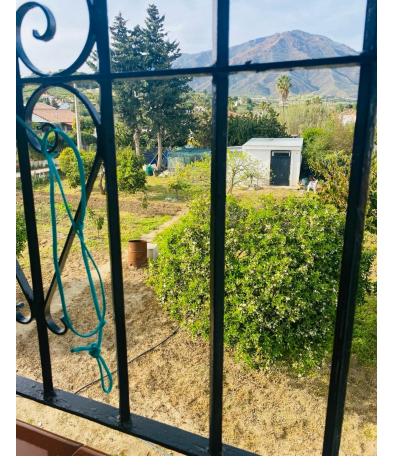

## Sales - House - Estepona 475.000€

Estepona House

3

1

112 m2

1610 m2

Property details. Fantastic finca of more than 1.600m2 with deeded and registered house of about 80m2 in the area of Guadalobón, 2 min. drive from Estepona Port and 4 min. drive from Estepona town centre, ideal for families who wish to live close to the city but in a quiet area surrounded by nature. The property has three (3) spacious bedrooms distributed between the 1st floor of the house and the 2nd floor, it also has 2 utility rooms for tools and storage outside the house and in the cultivation area. The property has a large parking area for up to 8 vehicles. Distribution. On the 1st floor we find the porch of the house with a sunny terrace/patio and barbecue area, inside the house we find a kitchen with breakfast bar that opens to the living room, a fireplace, a bathroom and the first of the bedrooms. Upstairs we find the other 2 bedrooms and an access to a south facing terrace or solarium. Mains services and utilities The property has its own well and water and electricity supply from the street. The road to the property is excellent as it is completely tarmacked up to the door and recently renovated. Additional Information The property is fully fenced, maintained and in use. It has a large variety of fruit trees as well as an area for breeding animals such as hens and roosters. \*This advert may contain errors and mistakes in the description. These data are indicative and should be taken as a point of reference.