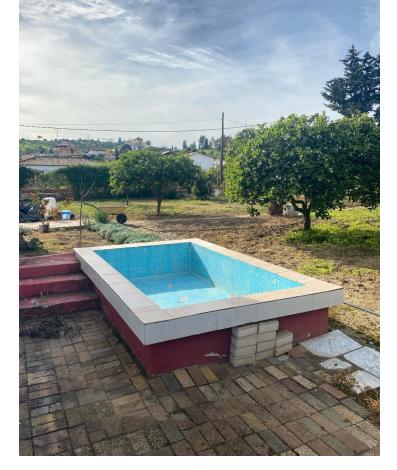

## Sales - House - Estepona 475.000€

Estepona House

3

1

112 m2

1610 m2

Property details. Fantastic finca of more than 1.600m2 with deeded and registered house of about 80m2 in the area of Guadalobón, 2 min. drive from Estepona Port and 4 min. drive from Estepona town centre, ideal for families who wish to live close to the city but in a quiet area surrounded by nature. The property has three (3) spacious bedrooms distributed between the 1st floor of the house and the 2nd floor, it also has 2 utility rooms for tools and storage outside the house and in the cultivation area. The property has a large parking area for up to 8 vehicles. Distribution. On the 1st floor we find the porch of the house with a sunny terrace/patio and barbecue area, inside the house we find a kitchen with breakfast bar that opens to the living room, a fireplace, a bathroom and the first of the bedrooms. Upstairs we find the other 2 bedrooms and an access to a south facing terrace or solarium. Mains services and utilities The property has its own well and water and electricity supply from the street. The road to the property is excellent as it is completely tarmacked up to the door and recently renovated. Additional Information The property is fully fenced, maintained and in use. It has a large variety of fruit trees as well as an area for breeding animals such as hens and roosters. \*This advert may contain errors and mistakes in the description. These data are indicative and should be taken as a point of reference.