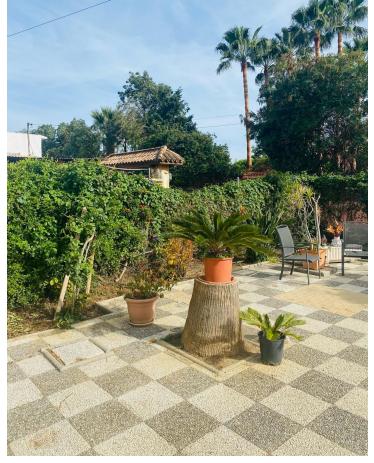

## Sales - House - Estepona 475.000€

Estepona House

3

1

112 m2

1610 m2

Property details. Fantastic finca of more than 1.600m2 with deeded and registered house of about 80m2 in the area of Guadalobón, 2 min. drive from Estepona Port and 4 min. drive from Estepona town centre, ideal for families who wish to live close to the city but in a quiet area surrounded by nature. The property has three (3) spacious bedrooms distributed between the 1st floor of the house and the 2nd floor, it also has 2 utility rooms for tools and storage outside the house and in the cultivation area. The property has a large parking area for up to 8 vehicles. Distribution. On the 1st floor we find the porch of the house with a sunny terrace/patio and barbecue area, inside the house we find a kitchen with breakfast bar that opens to the living room, a fireplace, a bathroom and the first of the bedrooms. Upstairs we find the other 2 bedrooms and an access to a south facing terrace or solarium. Mains services and utilities The property has its own well and water and electricity supply from the street. The road to the property is excellent as it is completely tarmacked up to the door and recently renovated. Additional Information The property is fully fenced, maintained and in use. It has a large variety of fruit trees as well as an area for breeding animals such as hens and roosters. \*This advert may contain errors and mistakes in the description. These data are indicative and should be taken as a point of reference.