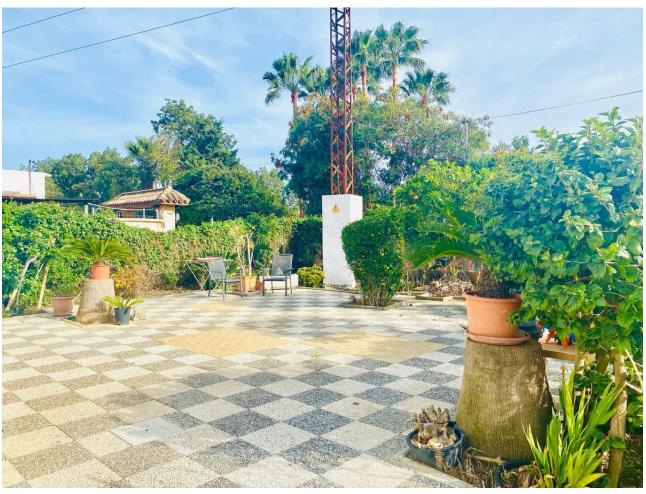

## Sales - House - Estepona 475.000€

Estepona House

3

1

112 m2

1610 m2

Property details. Fantastic finca of more than 1.600m2 with deeded and registered house of about 80m2 in the area of Guadalobón, 2 min. drive from Estepona Port and 4 min. drive from Estepona town centre, ideal for families who wish to live close to the city but in a quiet area surrounded by nature. The property has three (3) spacious bedrooms distributed between the 1st floor of the house and the 2nd floor, it also has 2 utility rooms for tools and storage outside the house and in the cultivation area. The property has a large parking area for up to 8 vehicles. Distribution. On the 1st floor we find the porch of the house with a sunny terrace/patio and barbecue area, inside the house we find a kitchen with breakfast bar that opens to the living room, a fireplace, a bathroom and the first of the bedrooms. Upstairs we find the other 2 bedrooms and an access to a south facing terrace or solarium. Mains services and utilities The property has its own well and water and electricity supply from the street. The road to the property is excellent as it is completely tarmacked up to the door and recently renovated. Additional Information The property is fully fenced, maintained and in use. It has a large variety of fruit trees as well as an area for breeding animals such as hens and roosters. \*This advert may contain errors and mistakes in the description. These data are indicative and should be taken as a point of reference.