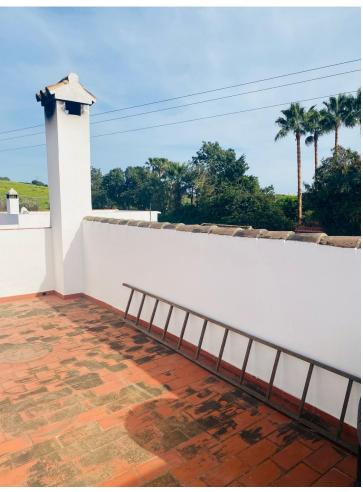

## Sales - House - Estepona 475.000€

Estepona House

3

1

112 m2

1610 m2

Property details. Fantastic finca of more than 1.600m2 with deeded and registered house of about 80m2 in the area of Guadalobón, 2 min. drive from Estepona Port and 4 min. drive from Estepona town centre, ideal for families who wish to live close to the city but in a quiet area surrounded by nature. The property has three (3) spacious bedrooms distributed between the 1st floor of the house and the 2nd floor, it also has 2 utility rooms for tools and storage outside the house and in the cultivation area. The property has a large parking area for up to 8 vehicles. Distribution. On the 1st floor we find the porch of the house with a sunny terrace/patio and barbecue area, inside the house we find a kitchen with breakfast bar that opens to the living room, a fireplace, a bathroom and the first of the bedrooms. Upstairs we find the other 2 bedrooms and an access to a south facing terrace or solarium. Mains services and utilities The property has its own well and water and electricity supply from the street. The road to the property is excellent as it is completely tarmacked up to the door and recently renovated. Additional Information The property is fully fenced, maintained and in use. It has a large variety of fruit trees as well as an area for breeding animals such as hens and roosters. \*This advert may contain errors and mistakes in the description. These data are indicative and should be taken as a point of reference.