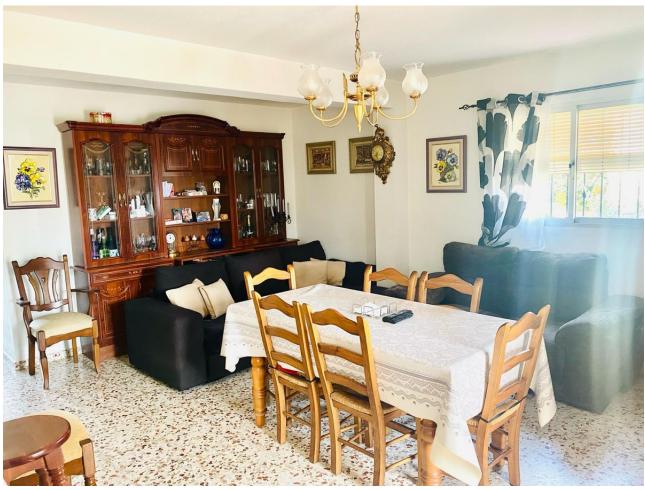

## Sales - House - Estepona 475.000€

Estepona House

3

1

112 m2

1610 m2

Property details. Fantastic finca of more than 1.600m2 with deeded and registered house of about 80m2 in the area of Guadalobón, 2 min. drive from Estepona Port and 4 min. drive from Estepona town centre, ideal for families who wish to live close to the city but in a quiet area surrounded by nature. The property has three (3) spacious bedrooms distributed between the 1st floor of the house and the 2nd floor, it also has 2 utility rooms for tools and storage outside the house and in the cultivation area. The property has a large parking area for up to 8 vehicles. Distribution. On the 1st floor we find the porch of the house with a sunny terrace/patio and barbecue area, inside the house we find a kitchen with breakfast bar that opens to the living room, a fireplace, a bathroom and the first of the bedrooms. Upstairs we find the other 2 bedrooms and an access to a south facing terrace or solarium. Mains services and utilities The property has its own well and water and electricity supply from the street. The road to the property is excellent as it is completely tarmacked up to the door and recently renovated. Additional Information The property is fully fenced, maintained and in use. It has a large variety of fruit trees as well as an area for breeding animals such as hens and roosters. \*This advert may contain errors and mistakes in the description. These data are indicative and should be taken as a point of reference.