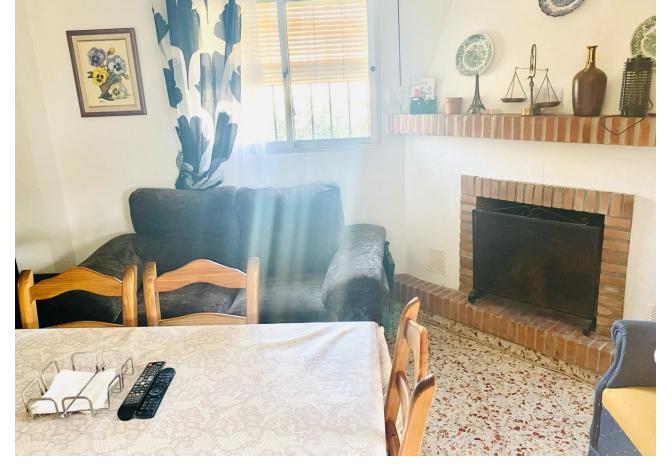

## Sales - House - Estepona 475.000€

Estepona House

3

1

112 m2

1610 m2

Property details. Fantastic finca of more than 1.600m2 with deeded and registered house of about 80m2 in the area of Guadalobón, 2 min. drive from Estepona Port and 4 min. drive from Estepona town centre, ideal for families who wish to live close to the city but in a quiet area surrounded by nature. The property has three (3) spacious bedrooms distributed between the 1st floor of the house and the 2nd floor, it also has 2 utility rooms for tools and storage outside the house and in the cultivation area. The property has a large parking area for up to 8 vehicles. Distribution. On the 1st floor we find the porch of the house with a sunny terrace/patio and barbecue area, inside the house we find a kitchen with breakfast bar that opens to the living room, a fireplace, a bathroom and the first of the bedrooms. Upstairs we find the other 2 bedrooms and an access to a south facing terrace or solarium. Mains services and utilities The property has its own well and water and electricity supply from the street. The road to the property is excellent as it is completely tarmacked up to the door and recently renovated. Additional Information The property is fully fenced, maintained and in use. It has a large variety of fruit trees as well as an area for breeding animals such as hens and roosters. \*This advert may contain errors and mistakes in the description. These data are indicative and should be taken as a point of reference.