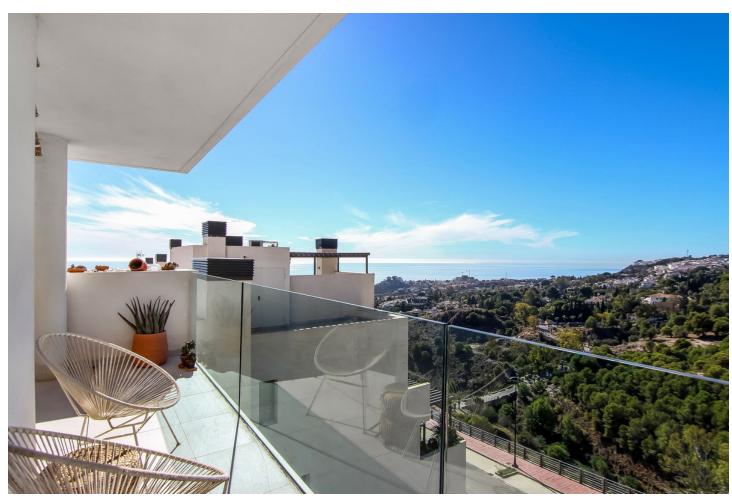

## Sales - Apartment - Benalmadena 379.00€

Benalmadena Apartment

Community: 1,896 EUR / year IBI: 809 EUR / year Rubbish: 163 EUR / year

3

2

96 m2

This urbanización is Mediterranean style of architecture; white buildings surrounded by gardens with pergolas and awnings to which the technology of solar energy is added. Luxury living, you are almost in the heart of Benalmadena Pueblo. Walking distance to the services. Amazing and breathtaking sea and mountain views. Night time you enjoy the beautiful lights of the pueblo. Soon as you step in, you have the amazing views. The open living and dinign room area has big windows to enjoy it all. The master en-suite bedroom is open to the living room and you can access to the terrace from here also. The other 2 bedrooms share the second bathroom with bathtub. Covered terrace is big enough to have your dining table outside, and also space to enjoy the sun. Modern kitchen is very practical with the utility room. Community is very well kept. Beautiful swimming pool area to relax. The price includes 2 spacious parking places and private storage room.