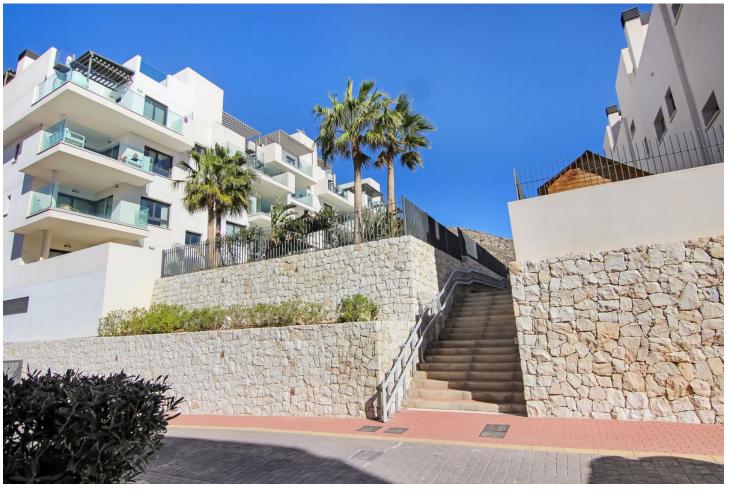

## Sales - Apartment - Benalmadena 379.00€

Benalmadena Apartment

Community: 1,896 EUR / year IBI: 809 EUR / year Rubbish: 163 EUR / year

3

2

96 m2

This urbanización is Mediterranean style of architecture; white buildings surrounded by gardens with pergolas and awnings to which the technology of solar energy is added. Luxury living, you are almost in the heart of Benalmadena Pueblo. Walking distance to the services. Amazing and breathtaking sea and mountain views. Night time you enjoy the beautiful lights of the pueblo. Soon as you step in, you have the amazing views. The open living and dinign room area has big windows to enjoy it all. The master en-suite bedroom is open to the living room and you can access to the terrace from here also. The other 2 bedrooms share the second bathroom with bathtub. Covered terrace is big enough to have your dining table outside, and also space to enjoy the sun. Modern kitchen is very practical with the utility room. Community is very well kept. Beautiful swimming pool area to relax. The price includes 2 spacious parking places and private storage room.