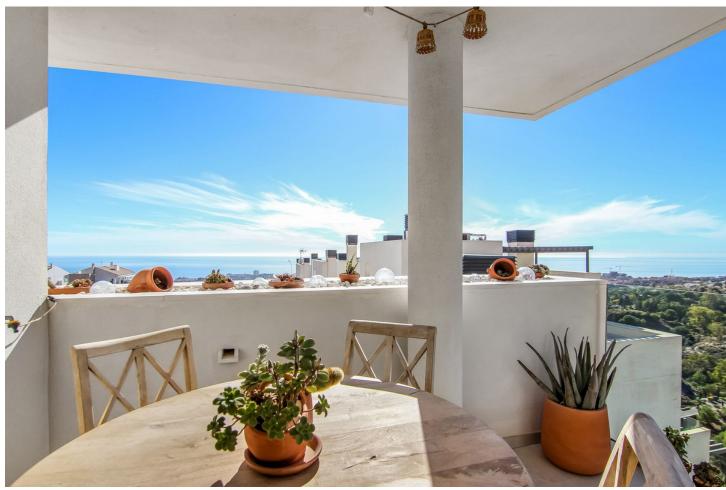

## Sales - Apartment - Benalmadena 379.00€

Benalmadena Apartment

Community: 1,896 EUR / year IBI: 809 EUR / year Rubbish: 163 EUR / year

3

2

96 m2

This urbanización is Mediterranean style of architecture; white buildings surrounded by gardens with pergolas and awnings to which the technology of solar energy is added. Luxury living, you are almost in the heart of Benalmadena Pueblo. Walking distance to the services. Amazing and breathtaking sea and mountain views. Night time you enjoy the beautiful lights of the pueblo. Soon as you step in, you have the amazing views. The open living and dinign room area has big windows to enjoy it all. The master en-suite bedroom is open to the living room and you can access to the terrace from here also. The other 2 bedrooms share the second bathroom with bathtub. Covered terrace is big enough to have your dining table outside, and also space to enjoy the sun. Modern kitchen is very practical with the utility room. Community is very well kept. Beautiful swimming pool area to relax. The price includes 2 spacious parking places and private storage room.