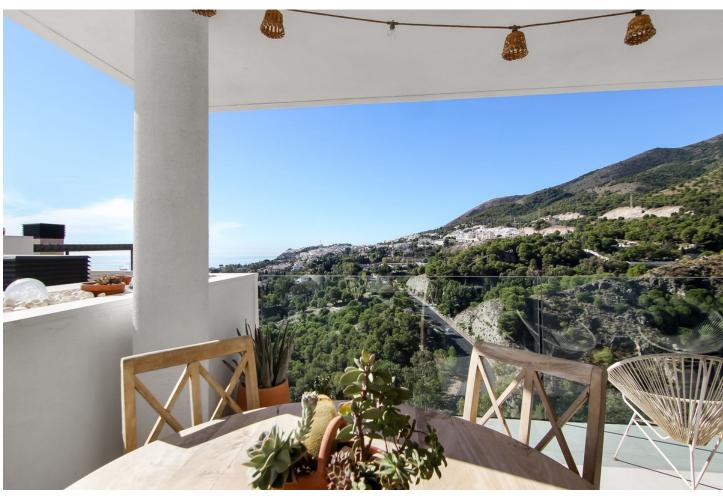

## Sales - Apartment - Benalmadena 379.00€

Benalmadena Apartment

Community: 1,896 EUR / year IBI: 809 EUR / year Rubbish: 163 EUR / year

3

2

96 m2

This urbanización is Mediterranean style of architecture; white buildings surrounded by gardens with pergolas and awnings to which the technology of solar energy is added. Luxury living, you are almost in the heart of Benalmadena Pueblo. Walking distance to the services. Amazing and breathtaking sea and mountain views. Night time you enjoy the beautiful lights of the pueblo. Soon as you step in, you have the amazing views. The open living and dinign room area has big windows to enjoy it all. The master en-suite bedroom is open to the living room and you can access to the terrace from here also. The other 2 bedrooms share the second bathroom with bathtub. Covered terrace is big enough to have your dining table outside, and also space to enjoy the sun. Modern kitchen is very practical with the utility room. Community is very well kept. Beautiful swimming pool area to relax. The price includes 2 spacious parking places and private storage room.