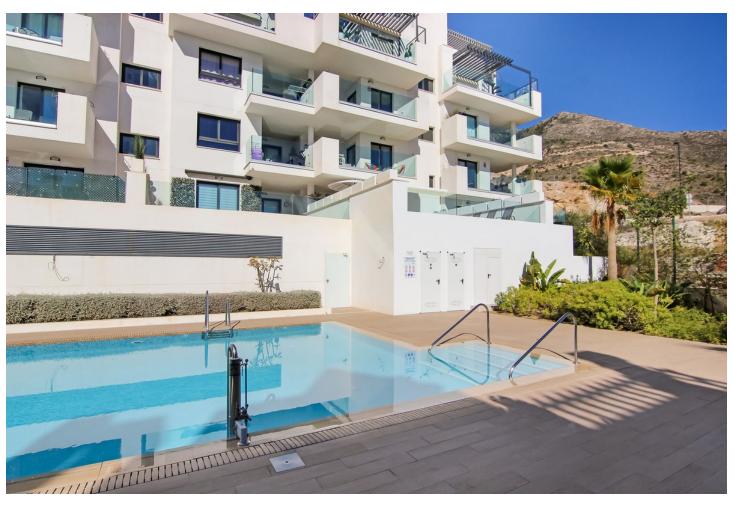

## Sales - Apartment - Benalmadena 379.00€

Benalmadena Apartment

Community: 1,896 EUR / year IBI: 809 EUR / year Rubbish: 163 EUR / year

3

2

96 m2

This urbanización is Mediterranean style of architecture; white buildings surrounded by gardens with pergolas and awnings to which the technology of solar energy is added. Luxury living, you are almost in the heart of Benalmadena Pueblo. Walking distance to the services. Amazing and breathtaking sea and mountain views. Night time you enjoy the beautiful lights of the pueblo. Soon as you step in, you have the amazing views. The open living and dinign room area has big windows to enjoy it all. The master en-suite bedroom is open to the living room and you can access to the terrace from here also. The other 2 bedrooms share the second bathroom with bathtub. Covered terrace is big enough to have your dining table outside, and also space to enjoy the sun. Modern kitchen is very practical with the utility room. Community is very well kept. Beautiful swimming pool area to relax. The price includes 2 spacious parking places and private storage room.