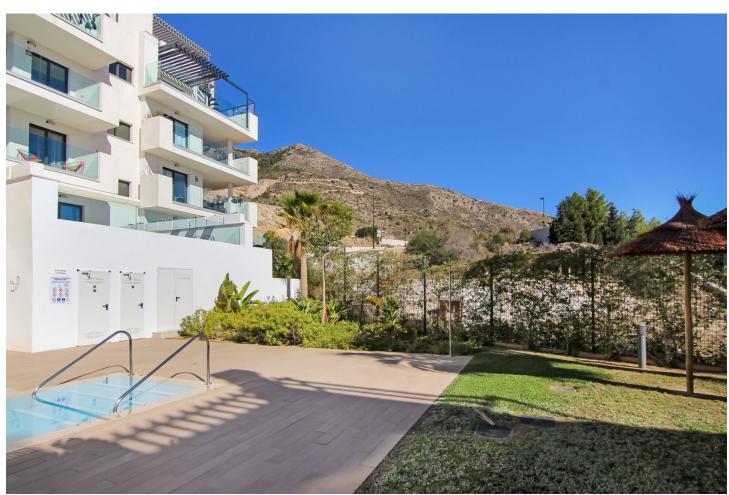

## Sales - Apartment - Benalmadena 379.00€

Benalmadena Apartment

Community: 1,896 EUR / year IBI: 809 EUR / year Rubbish: 163 EUR / year

3

2

96 m2

This urbanización is Mediterranean style of architecture; white buildings surrounded by gardens with pergolas and awnings to which the technology of solar energy is added. Luxury living, you are almost in the heart of Benalmadena Pueblo. Walking distance to the services. Amazing and breathtaking sea and mountain views. Night time you enjoy the beautiful lights of the pueblo. Soon as you step in, you have the amazing views. The open living and dinign room area has big windows to enjoy it all. The master en-suite bedroom is open to the living room and you can access to the terrace from here also. The other 2 bedrooms share the second bathroom with bathtub. Covered terrace is big enough to have your dining table outside, and also space to enjoy the sun. Modern kitchen is very practical with the utility room. Community is very well kept. Beautiful swimming pool area to relax. The price includes 2 spacious parking places and private storage room.