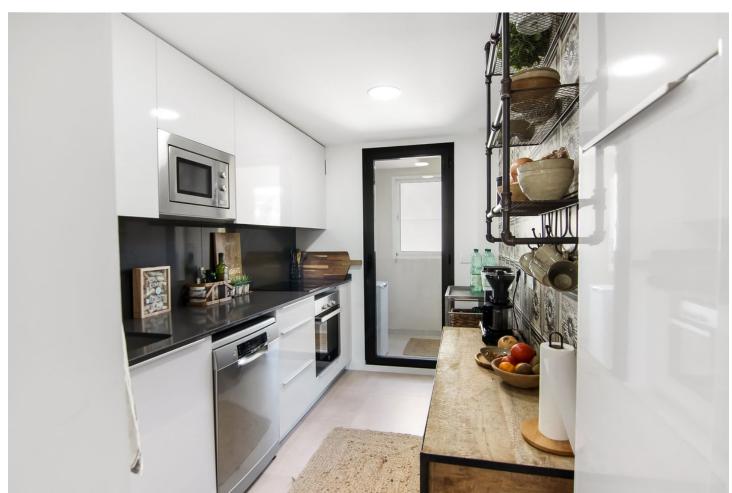

## Sales - Apartment - Benalmadena 379.00€

Benalmadena Apartment

Community: 1,896 EUR / year IBI: 809 EUR / year Rubbish: 163 EUR / year

3

2

96 m2

This urbanización is Mediterranean style of architecture; white buildings surrounded by gardens with pergolas and awnings to which the technology of solar energy is added. Luxury living, you are almost in the heart of Benalmadena Pueblo. Walking distance to the services. Amazing and breathtaking sea and mountain views. Night time you enjoy the beautiful lights of the pueblo. Soon as you step in, you have the amazing views. The open living and dinign room area has big windows to enjoy it all. The master en-suite bedroom is open to the living room and you can access to the terrace from here also. The other 2 bedrooms share the second bathroom with bathtub. Covered terrace is big enough to have your dining table outside, and also space to enjoy the sun. Modern kitchen is very practical with the utility room. Community is very well kept. Beautiful swimming pool area to relax. The price includes 2 spacious parking places and private storage room.