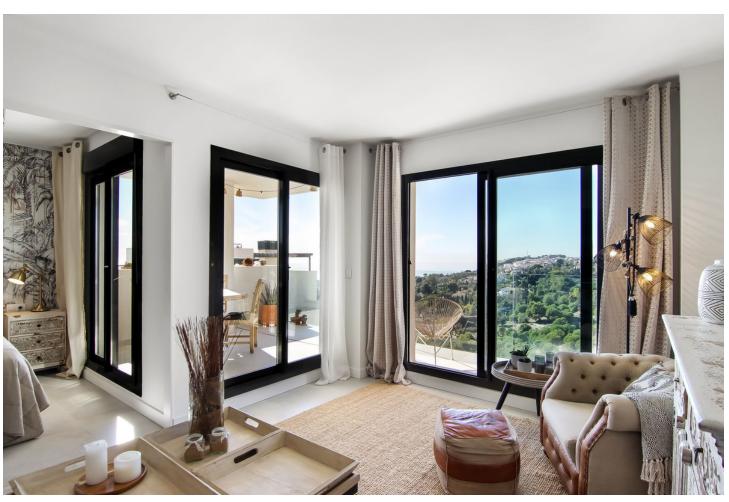

## Sales - Apartment - Benalmadena 379.00€

Benalmadena Apartment

Community: 1,896 EUR / year IBI: 809 EUR / year Rubbish: 163 EUR / year

3

2

96 m2

This urbanización is Mediterranean style of architecture; white buildings surrounded by gardens with pergolas and awnings to which the technology of solar energy is added. Luxury living, you are almost in the heart of Benalmadena Pueblo. Walking distance to the services. Amazing and breathtaking sea and mountain views. Night time you enjoy the beautiful lights of the pueblo. Soon as you step in, you have the amazing views. The open living and dinign room area has big windows to enjoy it all. The master en-suite bedroom is open to the living room and you can access to the terrace from here also. The other 2 bedrooms share the second bathroom with bathtub. Covered terrace is big enough to have your dining table outside, and also space to enjoy the sun. Modern kitchen is very practical with the utility room. Community is very well kept. Beautiful swimming pool area to relax. The price includes 2 spacious parking places and private storage room.