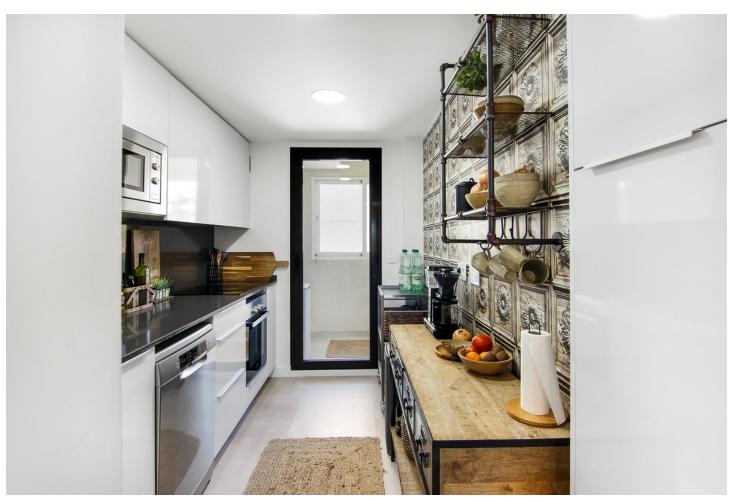

## Sales - Apartment - Benalmadena 379.00€

Benalmadena Apartment

Community: 1,896 EUR / year IBI: 809 EUR / year Rubbish: 163 EUR / year

3

2

96 m2

This urbanización is Mediterranean style of architecture; white buildings surrounded by gardens with pergolas and awnings to which the technology of solar energy is added. Luxury living, you are almost in the heart of Benalmadena Pueblo. Walking distance to the services. Amazing and breathtaking sea and mountain views. Night time you enjoy the beautiful lights of the pueblo. Soon as you step in, you have the amazing views. The open living and dinign room area has big windows to enjoy it all. The master en-suite bedroom is open to the living room and you can access to the terrace from here also. The other 2 bedrooms share the second bathroom with bathtub. Covered terrace is big enough to have your dining table outside, and also space to enjoy the sun. Modern kitchen is very practical with the utility room. Community is very well kept. Beautiful swimming pool area to relax. The price includes 2 spacious parking places and private storage room.