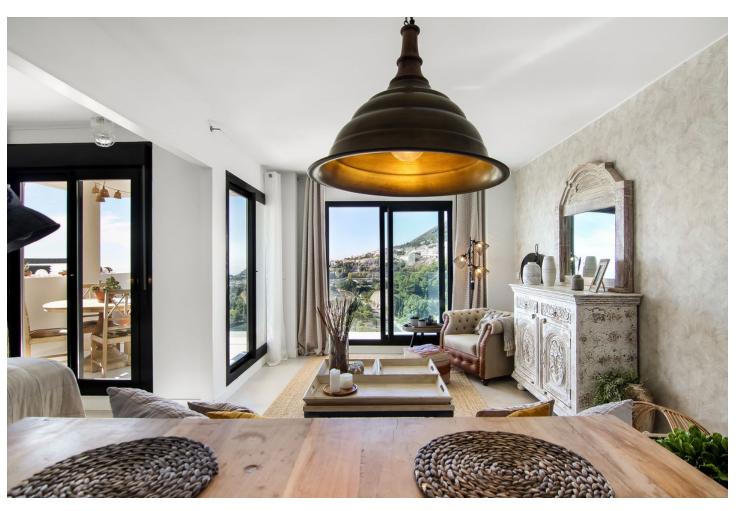

## Sales - Apartment - Benalmadena 379.00€

Benalmadena Apartment

Community: 1,896 EUR / year IBI: 809 EUR / year Rubbish: 163 EUR / year

3

2

96 m2

This urbanización is Mediterranean style of architecture; white buildings surrounded by gardens with pergolas and awnings to which the technology of solar energy is added. Luxury living, you are almost in the heart of Benalmadena Pueblo. Walking distance to the services. Amazing and breathtaking sea and mountain views. Night time you enjoy the beautiful lights of the pueblo. Soon as you step in, you have the amazing views. The open living and dinign room area has big windows to enjoy it all. The master en-suite bedroom is open to the living room and you can access to the terrace from here also. The other 2 bedrooms share the second bathroom with bathtub. Covered terrace is big enough to have your dining table outside, and also space to enjoy the sun. Modern kitchen is very practical with the utility room. Community is very well kept. Beautiful swimming pool area to relax. The price includes 2 spacious parking places and private storage room.