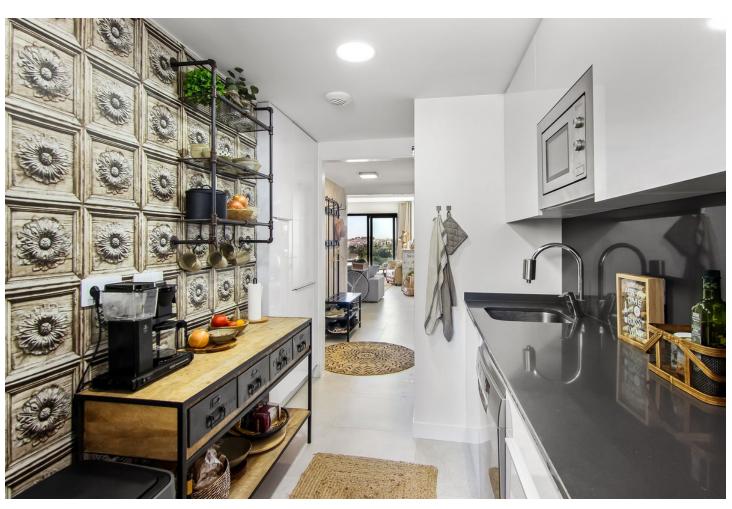

## Sales - Apartment - Benalmadena 379.00€

Benalmadena Apartment

Community: 1,896 EUR / year IBI: 809 EUR / year Rubbish: 163 EUR / year

3

2

96 m2

This urbanización is Mediterranean style of architecture; white buildings surrounded by gardens with pergolas and awnings to which the technology of solar energy is added. Luxury living, you are almost in the heart of Benalmadena Pueblo. Walking distance to the services. Amazing and breathtaking sea and mountain views. Night time you enjoy the beautiful lights of the pueblo. Soon as you step in, you have the amazing views. The open living and dinign room area has big windows to enjoy it all. The master en-suite bedroom is open to the living room and you can access to the terrace from here also. The other 2 bedrooms share the second bathroom with bathtub. Covered terrace is big enough to have your dining table outside, and also space to enjoy the sun. Modern kitchen is very practical with the utility room. Community is very well kept. Beautiful swimming pool area to relax. The price includes 2 spacious parking places and private storage room.