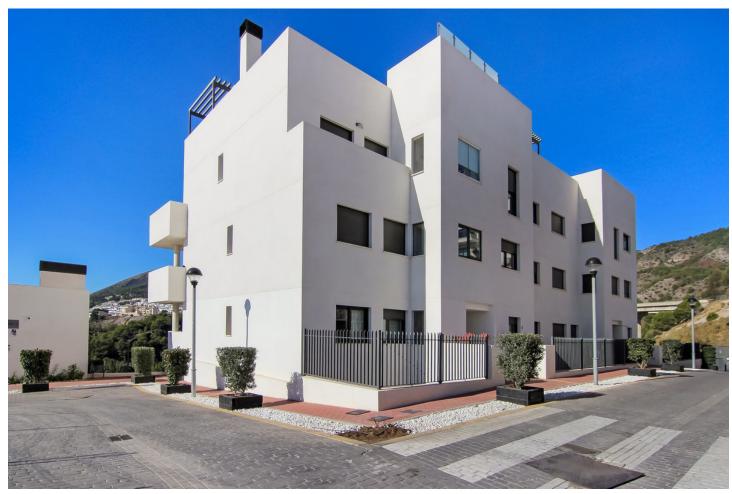

## Sales - Apartment - Benalmadena 379.00€

Benalmadena Apartment

Community: 1,896 EUR / year IBI: 809 EUR / year Rubbish: 163 EUR / year

3

2

96 m2

This urbanización is Mediterranean style of architecture; white buildings surrounded by gardens with pergolas and awnings to which the technology of solar energy is added. Luxury living, you are almost in the heart of Benalmadena Pueblo. Walking distance to the services. Amazing and breathtaking sea and mountain views. Night time you enjoy the beautiful lights of the pueblo. Soon as you step in, you have the amazing views. The open living and dinign room area has big windows to enjoy it all. The master en-suite bedroom is open to the living room and you can access to the terrace from here also. The other 2 bedrooms share the second bathroom with bathtub. Covered terrace is big enough to have your dining table outside, and also space to enjoy the sun. Modern kitchen is very practical with the utility room. Community is very well kept. Beautiful swimming pool area to relax. The price includes 2 spacious parking places and private storage room.