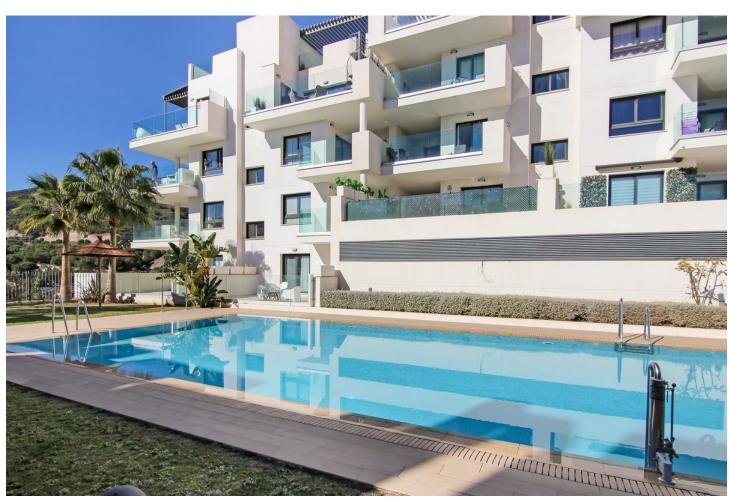

## Sales - Apartment - Benalmadena 379.00€

Benalmadena Apartment

Community: 1,896 EUR / year IBI: 809 EUR / year Rubbish: 163 EUR / year

3

2

96 m2

This urbanización is Mediterranean style of architecture; white buildings surrounded by gardens with pergolas and awnings to which the technology of solar energy is added. Luxury living, you are almost in the heart of Benalmadena Pueblo. Walking distance to the services. Amazing and breathtaking sea and mountain views. Night time you enjoy the beautiful lights of the pueblo. Soon as you step in, you have the amazing views. The open living and dinign room area has big windows to enjoy it all. The master en-suite bedroom is open to the living room and you can access to the terrace from here also. The other 2 bedrooms share the second bathroom with bathtub. Covered terrace is big enough to have your dining table outside, and also space to enjoy the sun. Modern kitchen is very practical with the utility room. Community is very well kept. Beautiful swimming pool area to relax. The price includes 2 spacious parking places and private storage room.