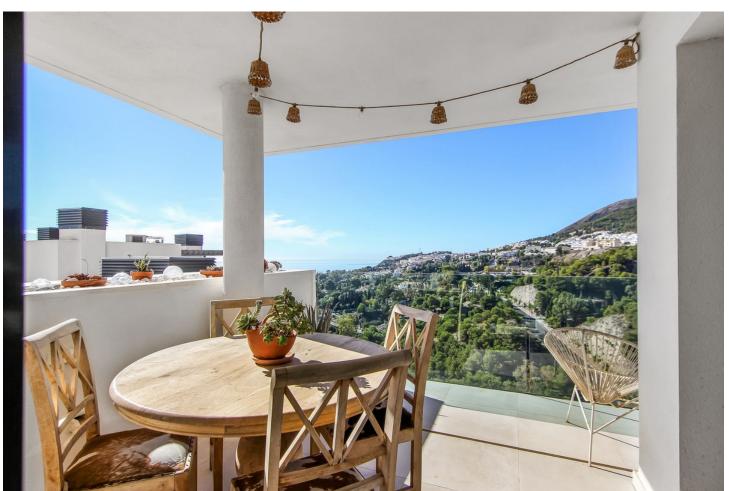

## Sales - Apartment - Benalmadena 379.00€

Benalmadena Apartment

Community: 1,896 EUR / year IBI: 809 EUR / year Rubbish: 163 EUR / year

3

2

96 m2

This urbanización is Mediterranean style of architecture; white buildings surrounded by gardens with pergolas and awnings to which the technology of solar energy is added. Luxury living, you are almost in the heart of Benalmadena Pueblo. Walking distance to the services. Amazing and breathtaking sea and mountain views. Night time you enjoy the beautiful lights of the pueblo. Soon as you step in, you have the amazing views. The open living and dinign room area has big windows to enjoy it all. The master en-suite bedroom is open to the living room and you can access to the terrace from here also. The other 2 bedrooms share the second bathroom with bathtub. Covered terrace is big enough to have your dining table outside, and also space to enjoy the sun. Modern kitchen is very practical with the utility room. Community is very well kept. Beautiful swimming pool area to relax. The price includes 2 spacious parking places and private storage room.