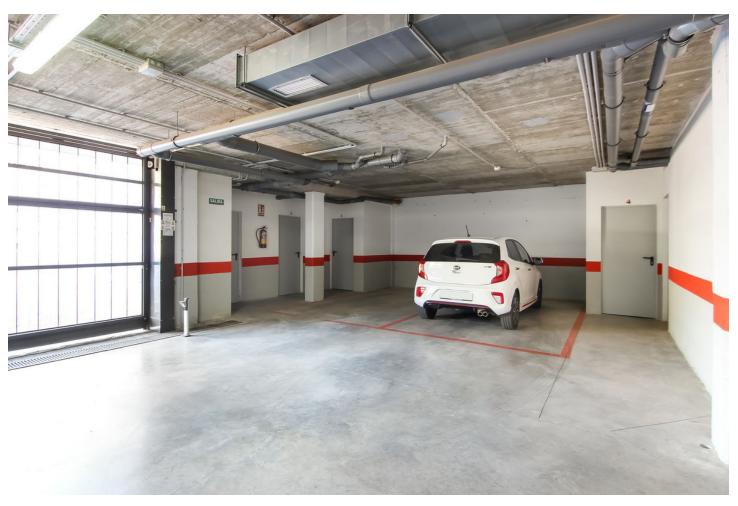

## Sales - Apartment - Benalmadena 379.00€

Benalmadena Apartment

Community: 1,896 EUR / year IBI: 809 EUR / year Rubbish: 163 EUR / year

3

2

96 m2

This urbanización is Mediterranean style of architecture; white buildings surrounded by gardens with pergolas and awnings to which the technology of solar energy is added. Luxury living, you are almost in the heart of Benalmadena Pueblo. Walking distance to the services. Amazing and breathtaking sea and mountain views. Night time you enjoy the beautiful lights of the pueblo. Soon as you step in, you have the amazing views. The open living and dinign room area has big windows to enjoy it all. The master en-suite bedroom is open to the living room and you can access to the terrace from here also. The other 2 bedrooms share the second bathroom with bathtub. Covered terrace is big enough to have your dining table outside, and also space to enjoy the sun. Modern kitchen is very practical with the utility room. Community is very well kept. Beautiful swimming pool area to relax. The price includes 2 spacious parking places and private storage room.