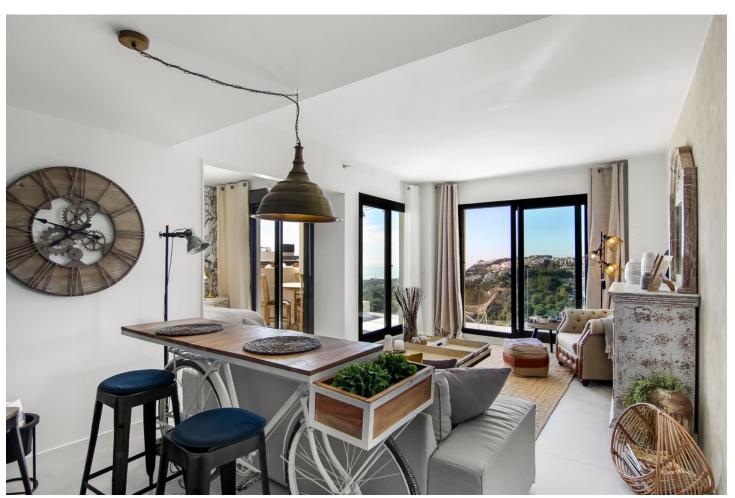

## Sales - Apartment - Benalmadena 379.00€

Benalmadena Apartment

Community: 1,896 EUR / year IBI: 809 EUR / year Rubbish: 163 EUR / year

3

2

96 m2

This urbanización is Mediterranean style of architecture; white buildings surrounded by gardens with pergolas and awnings to which the technology of solar energy is added. Luxury living, you are almost in the heart of Benalmadena Pueblo. Walking distance to the services. Amazing and breathtaking sea and mountain views. Night time you enjoy the beautiful lights of the pueblo. Soon as you step in, you have the amazing views. The open living and dinign room area has big windows to enjoy it all. The master en-suite bedroom is open to the living room and you can access to the terrace from here also. The other 2 bedrooms share the second bathroom with bathtub. Covered terrace is big enough to have your dining table outside, and also space to enjoy the sun. Modern kitchen is very practical with the utility room. Community is very well kept. Beautiful swimming pool area to relax. The price includes 2 spacious parking places and private storage room.