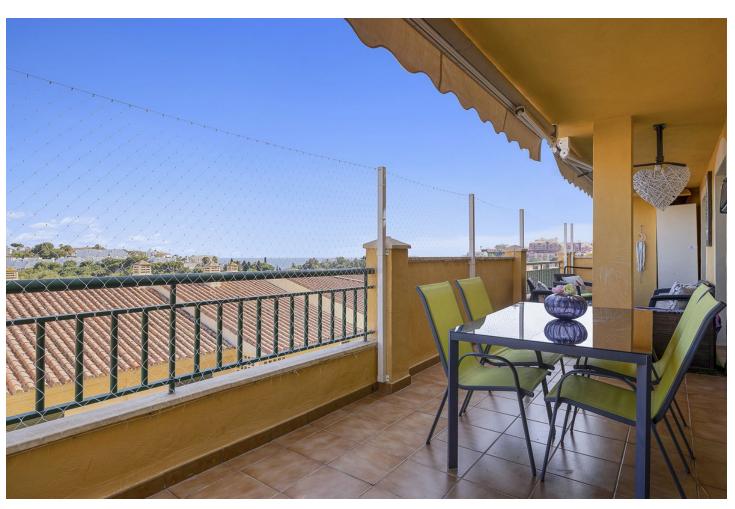

## Sales - Apartment - Torrequebrada 350.000€

Torrequebrada Apartment

Community: 1,428 EUR / year IBI: 750 EUR / year Rubbish: 175 EUR / year

2

2

80 m2

Spacious 2 bedroom apartment with spacious terrace in the well sought after gated community Las Adelfas in Finca Dona Maria in Torrequebrada. The views are mesmerizing: panoramic golf and sea views. Just stunning! The apartment measures 80 m2 inside and has a spacious partially covered terrace. Perfect to spend the endless Andalucian summers. The distribution of this bright and spacious apartment is as follows: the living room, the master bedroom and the guest bedroom are enjoying these fabulous views. These rooms also have direct access to the spacious partially covered terrace. The kitchen has been fully reformed recently, as well as both bathrooms. The master bedroom has an ensuite bathroom with double sink, toilet, and bath tub. The second bathroom is equipped with sink, toilet, and walk in shower. The apartment is equipped with several built-in in wardrobes. The master bedroom has the luxury of a walk-in closet. The flooring is cream marble. From Calle Camelia it is only 1.2 km to the sandy and wide beaches of Benalmadena Costa. The communal areas are well-kept. The communal pool is a saltwater pool. Included in the price is a parking space (covered) and a storage room of 5 m2. This property is located on the 1st floor and is accessible by stairs or lift. The building only has 4 stories. A must-see!