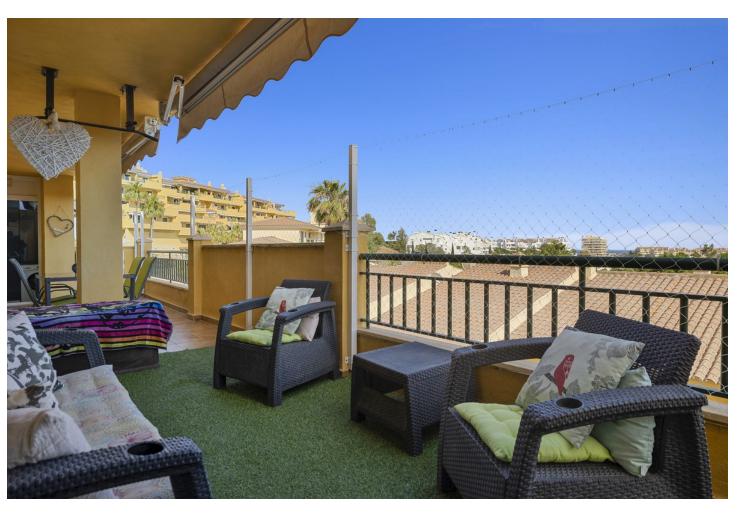

## Sales - Apartment - Torrequebrada 350.000€

Torrequebrada Apartment

Community: 1,428 EUR / year IBI: 750 EUR / year Rubbish: 175 EUR / year

2

2

80 m2

Spacious 2 bedroom apartment with spacious terrace in the well sought after gated community Las Adelfas in Finca Dona Maria in Torrequebrada. The views are mesmerizing: panoramic golf and sea views. Just stunning! The apartment measures 80 m2 inside and has a spacious partially covered terrace. Perfect to spend the endless Andalucian summers. The distribution of this bright and spacious apartment is as follows: the living room, the master bedroom and the guest bedroom are enjoying these fabulous views. These rooms also have direct access to the spacious partially covered terrace. The kitchen has been fully reformed recently, as well as both bathrooms. The master bedroom has an ensuite bathroom with double sink, toilet, and bath tub. The second bathroom is equipped with sink, toilet, and walk in shower. The apartment is equipped with several built-in in wardrobes. The master bedroom has the luxury of a walk-in closet. The flooring is cream marble. From Calle Camelia it is only 1.2 km to the sandy and wide beaches of Benalmadena Costa. The communal areas are well-kept. The communal pool is a saltwater pool. Included in the price is a parking space (covered) and a storage room of 5 m2. This property is located on the 1st floor and is accessible by stairs or lift. The building only has 4 stories. A must-see!