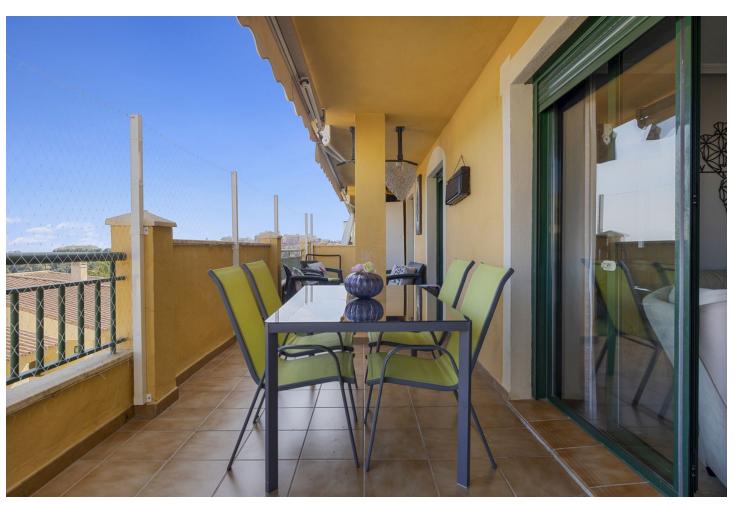

## Sales - Apartment - Torrequebrada 350.000€

Torrequebrada Apartment

Community: 1,428 EUR / year IBI: 750 EUR / year Rubbish: 175 EUR / year

2

2

80 m2

Spacious 2 bedroom apartment with spacious terrace in the well sought after gated community Las Adelfas in Finca Dona Maria in Torrequebrada. The views are mesmerizing: panoramic golf and sea views. Just stunning! The apartment measures 80 m2 inside and has a spacious partially covered terrace. Perfect to spend the endless Andalucian summers. The distribution of this bright and spacious apartment is as follows: the living room, the master bedroom and the guest bedroom are enjoying these fabulous views. These rooms also have direct access to the spacious partially covered terrace. The kitchen has been fully reformed recently, as well as both bathrooms. The master bedroom has an ensuite bathroom with double sink, toilet, and bath tub. The second bathroom is equipped with sink, toilet, and walk in shower. The apartment is equipped with several built-in in wardrobes. The master bedroom has the luxury of a walk-in closet. The flooring is cream marble. From Calle Camelia it is only 1.2 km to the sandy and wide beaches of Benalmadena Costa. The communal areas are well-kept. The communal pool is a saltwater pool. Included in the price is a parking space (covered) and a storage room of 5 m2. This property is located on the 1st floor and is accessible by stairs or lift. The building only has 4 stories. A must-see!