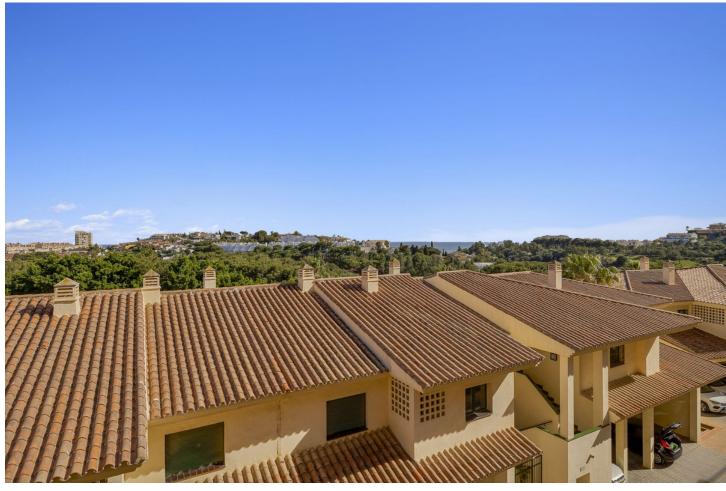

## Sales - Apartment - Torrequebrada 350.000€

Torrequebrada Apartment

Community: 1,428 EUR / year IBI: 750 EUR / year Rubbish: 175 EUR / year

2

2

80 m2

Spacious 2 bedroom apartment with spacious terrace in the well sought after gated community Las Adelfas in Finca Dona Maria in Torrequebrada. The views are mesmerizing: panoramic golf and sea views. Just stunning! The apartment measures 80 m2 inside and has a spacious partially covered terrace. Perfect to spend the endless Andalucian summers. The distribution of this bright and spacious apartment is as follows: the living room, the master bedroom and the guest bedroom are enjoying these fabulous views. These rooms also have direct access to the spacious partially covered terrace. The kitchen has been fully reformed recently, as well as both bathrooms. The master bedroom has an ensuite bathroom with double sink, toilet, and bath tub. The second bathroom is equipped with sink, toilet, and walk in shower. The apartment is equipped with several built-in in wardrobes. The master bedroom has the luxury of a walk-in closet. The flooring is cream marble. From Calle Camelia it is only 1.2 km to the sandy and wide beaches of Benalmadena Costa. The communal areas are well-kept. The communal pool is a saltwater pool. Included in the price is a parking space (covered) and a storage room of 5 m2. This property is located on the 1st floor and is accessible by stairs or lift. The building only has 4 stories. A must-see!