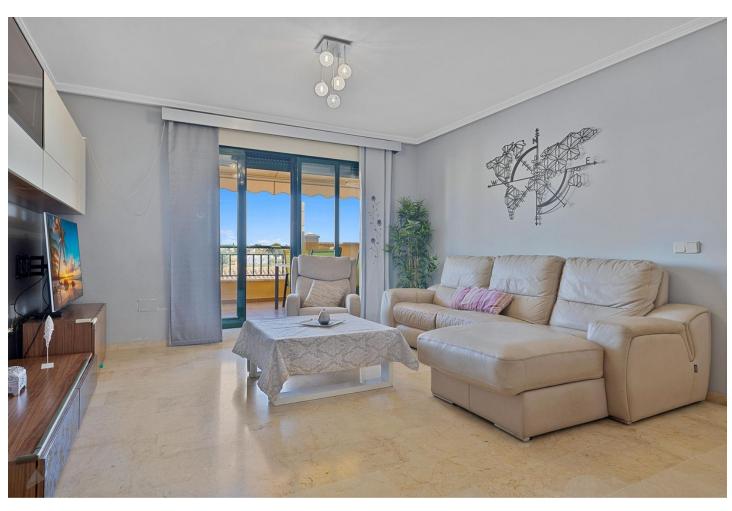

## Sales - Apartment - Torrequebrada 350.000€

Torrequebrada Apartment

Community: 1,428 EUR / year IBI: 750 EUR / year Rubbish: 175 EUR / year

2

2

80 m2

Spacious 2 bedroom apartment with spacious terrace in the well sought after gated community Las Adelfas in Finca Dona Maria in Torrequebrada. The views are mesmerizing: panoramic golf and sea views. Just stunning! The apartment measures 80 m2 inside and has a spacious partially covered terrace. Perfect to spend the endless Andalucian summers. The distribution of this bright and spacious apartment is as follows: the living room, the master bedroom and the guest bedroom are enjoying these fabulous views. These rooms also have direct access to the spacious partially covered terrace. The kitchen has been fully reformed recently, as well as both bathrooms. The master bedroom has an ensuite bathroom with double sink, toilet, and bath tub. The second bathroom is equipped with sink, toilet, and walk in shower. The apartment is equipped with several built-in in wardrobes. The master bedroom has the luxury of a walk-in closet. The flooring is cream marble. From Calle Camelia it is only 1.2 km to the sandy and wide beaches of Benalmadena Costa. The communal areas are well-kept. The communal pool is a saltwater pool. Included in the price is a parking space (covered) and a storage room of 5 m2. This property is located on the 1st floor and is accessible by stairs or lift. The building only has 4 stories. A must-see!