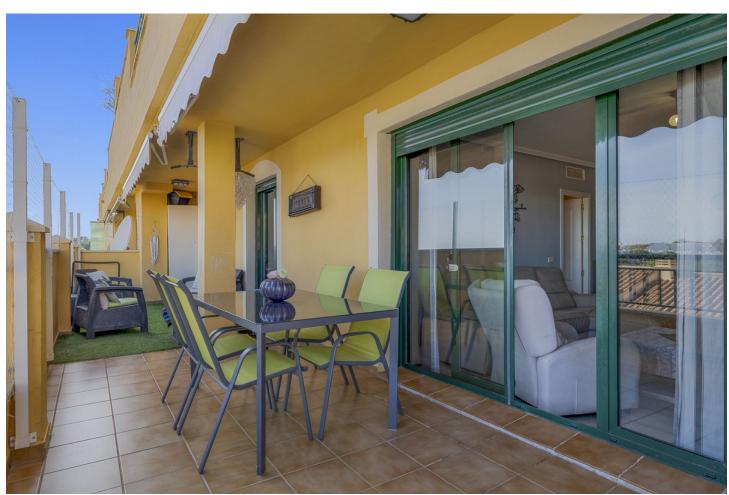

## Sales - Apartment - Torrequebrada 350.000€

Torrequebrada Apartment

Community: 1,428 EUR / year IBI: 750 EUR / year Rubbish: 175 EUR / year

2

2

80 m2

Spacious 2 bedroom apartment with spacious terrace in the well sought after gated community Las Adelfas in Finca Dona Maria in Torrequebrada. The views are mesmerizing: panoramic golf and sea views. Just stunning! The apartment measures 80 m2 inside and has a spacious partially covered terrace. Perfect to spend the endless Andalucian summers. The distribution of this bright and spacious apartment is as follows: the living room, the master bedroom and the guest bedroom are enjoying these fabulous views. These rooms also have direct access to the spacious partially covered terrace. The kitchen has been fully reformed recently, as well as both bathrooms. The master bedroom has an ensuite bathroom with double sink, toilet, and bath tub. The second bathroom is equipped with sink, toilet, and walk in shower. The apartment is equipped with several built-in in wardrobes. The master bedroom has the luxury of a walk-in closet. The flooring is cream marble. From Calle Camelia it is only 1.2 km to the sandy and wide beaches of Benalmadena Costa. The communal areas are well-kept. The communal pool is a saltwater pool. Included in the price is a parking space (covered) and a storage room of 5 m2. This property is located on the 1st floor and is accessible by stairs or lift. The building only has 4 stories. A must-see!