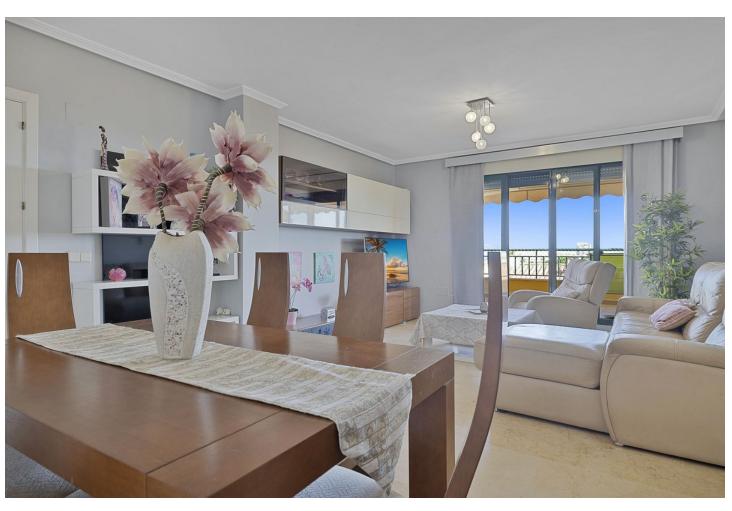

## Sales - Apartment - Torrequebrada 350.000€

Torrequebrada Apartment

Community: 1,428 EUR / year IBI: 750 EUR / year Rubbish: 175 EUR / year

2

2

80 m2

Spacious 2 bedroom apartment with spacious terrace in the well sought after gated community Las Adelfas in Finca Dona Maria in Torrequebrada. The views are mesmerizing: panoramic golf and sea views. Just stunning! The apartment measures 80 m2 inside and has a spacious partially covered terrace. Perfect to spend the endless Andalucian summers. The distribution of this bright and spacious apartment is as follows: the living room, the master bedroom and the guest bedroom are enjoying these fabulous views. These rooms also have direct access to the spacious partially covered terrace. The kitchen has been fully reformed recently, as well as both bathrooms. The master bedroom has an ensuite bathroom with double sink, toilet, and bath tub. The second bathroom is equipped with sink, toilet, and walk in shower. The apartment is equipped with several built-in in wardrobes. The master bedroom has the luxury of a walk-in closet. The flooring is cream marble. From Calle Camelia it is only 1.2 km to the sandy and wide beaches of Benalmadena Costa. The communal areas are well-kept. The communal pool is a saltwater pool. Included in the price is a parking space (covered) and a storage room of 5 m2. This property is located on the 1st floor and is accessible by stairs or lift. The building only has 4 stories. A must-see!