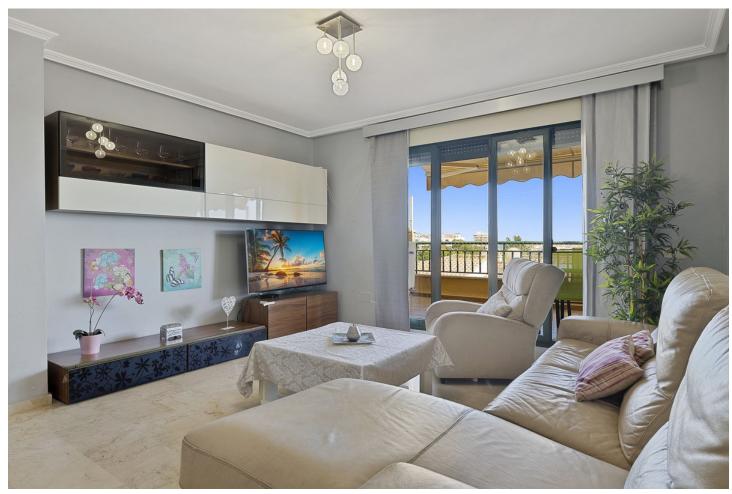

## Sales - Apartment - Torrequebrada 350.000€

Torrequebrada Apartment

Community: 1,428 EUR / year IBI: 750 EUR / year Rubbish: 175 EUR / year

2

2

80 m2

Spacious 2 bedroom apartment with spacious terrace in the well sought after gated community Las Adelfas in Finca Dona Maria in Torrequebrada. The views are mesmerizing: panoramic golf and sea views. Just stunning! The apartment measures 80 m2 inside and has a spacious partially covered terrace. Perfect to spend the endless Andalucian summers. The distribution of this bright and spacious apartment is as follows: the living room, the master bedroom and the guest bedroom are enjoying these fabulous views. These rooms also have direct access to the spacious partially covered terrace. The kitchen has been fully reformed recently, as well as both bathrooms. The master bedroom has an ensuite bathroom with double sink, toilet, and bath tub. The second bathroom is equipped with sink, toilet, and walk in shower. The apartment is equipped with several built-in in wardrobes. The master bedroom has the luxury of a walk-in closet. The flooring is cream marble. From Calle Camelia it is only 1.2 km to the sandy and wide beaches of Benalmadena Costa. The communal areas are well-kept. The communal pool is a saltwater pool. Included in the price is a parking space (covered) and a storage room of 5 m2. This property is located on the 1st floor and is accessible by stairs or lift. The building only has 4 stories. A must-see!