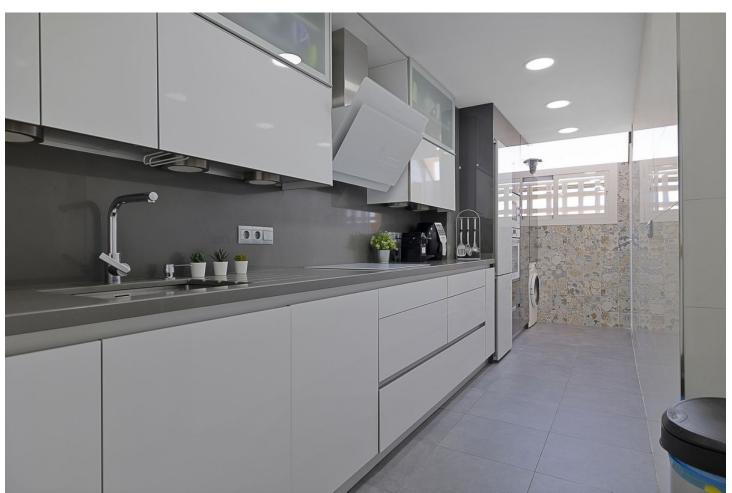

## Sales - Apartment - Torrequebrada 350.000€

Torrequebrada Apartment

Community: 1,428 EUR / year IBI: 750 EUR / year Rubbish: 175 EUR / year

2

2

80 m2

Spacious 2 bedroom apartment with spacious terrace in the well sought after gated community Las Adelfas in Finca Dona Maria in Torrequebrada. The views are mesmerizing: panoramic golf and sea views. Just stunning! The apartment measures 80 m2 inside and has a spacious partially covered terrace. Perfect to spend the endless Andalucian summers. The distribution of this bright and spacious apartment is as follows: the living room, the master bedroom and the guest bedroom are enjoying these fabulous views. These rooms also have direct access to the spacious partially covered terrace. The kitchen has been fully reformed recently, as well as both bathrooms. The master bedroom has an ensuite bathroom with double sink, toilet, and bath tub. The second bathroom is equipped with sink, toilet, and walk in shower. The apartment is equipped with several built-in in wardrobes. The master bedroom has the luxury of a walk-in closet. The flooring is cream marble. From Calle Camelia it is only 1.2 km to the sandy and wide beaches of Benalmadena Costa. The communal areas are well-kept. The communal pool is a saltwater pool. Included in the price is a parking space (covered) and a storage room of 5 m2. This property is located on the 1st floor and is accessible by stairs or lift. The building only has 4 stories. A must-see!