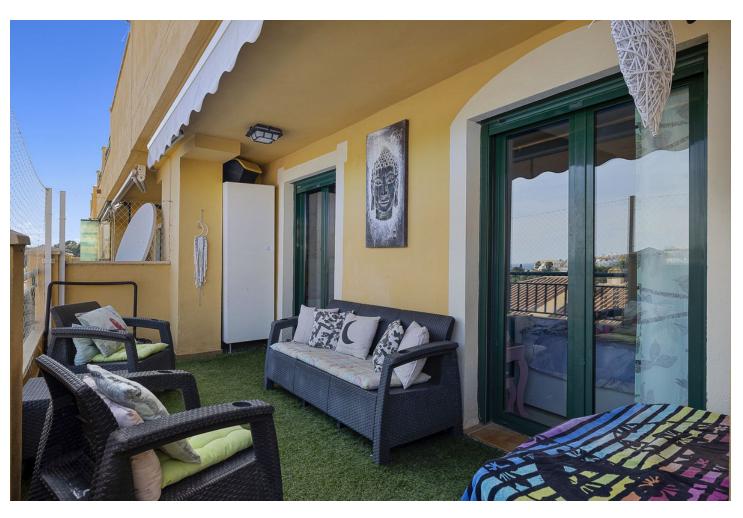

## Sales - Apartment - Torrequebrada 350.000€

Torrequebrada Apartment

Community: 1,428 EUR / year IBI: 750 EUR / year Rubbish: 175 EUR / year

2

2

80 m2

Spacious 2 bedroom apartment with spacious terrace in the well sought after gated community Las Adelfas in Finca Dona Maria in Torrequebrada. The views are mesmerizing: panoramic golf and sea views. Just stunning! The apartment measures 80 m2 inside and has a spacious partially covered terrace. Perfect to spend the endless Andalucian summers. The distribution of this bright and spacious apartment is as follows: the living room, the master bedroom and the guest bedroom are enjoying these fabulous views. These rooms also have direct access to the spacious partially covered terrace. The kitchen has been fully reformed recently, as well as both bathrooms. The master bedroom has an ensuite bathroom with double sink, toilet, and bath tub. The second bathroom is equipped with sink, toilet, and walk in shower. The apartment is equipped with several built-in in wardrobes. The master bedroom has the luxury of a walk-in closet. The flooring is cream marble. From Calle Camelia it is only 1.2 km to the sandy and wide beaches of Benalmadena Costa. The communal areas are well-kept. The communal pool is a saltwater pool. Included in the price is a parking space (covered) and a storage room of 5 m2. This property is located on the 1st floor and is accessible by stairs or lift. The building only has 4 stories. A must-see!