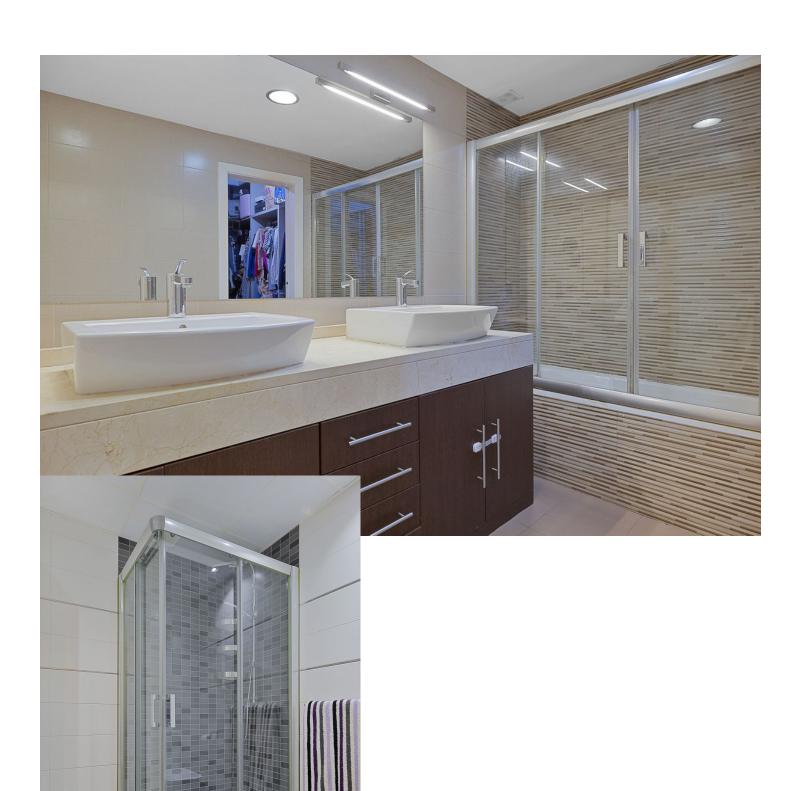

## Sales - Apartment - Torrequebrada 350.000€

Torrequebrada Apartment

Community: 1,428 EUR / year IBI: 750 EUR / year Rubbish: 175 EUR / year

2

2

80 m2

Spacious 2 bedroom apartment with spacious terrace in the well sought after gated community Las Adelfas in Finca Dona Maria in Torrequebrada. The views are mesmerizing: panoramic golf and sea views. Just stunning! The apartment measures 80 m2 inside and has a spacious partially covered terrace. Perfect to spend the endless Andalucian summers. The distribution of this bright and spacious apartment is as follows: the living room, the master bedroom and the guest bedroom are enjoying these fabulous views. These rooms also have direct access to the spacious partially covered terrace. The kitchen has been fully reformed recently, as well as both bathrooms. The master bedroom has an ensuite bathroom with double sink, toilet, and bath tub. The second bathroom is equipped with sink, toilet, and walk in shower. The apartment is equipped with several built-in in wardrobes. The master bedroom has the luxury of a walk-in closet. The flooring is cream marble. From Calle Camelia it is only 1.2 km to the sandy and wide beaches of Benalmadena Costa. The communal areas are well-kept. The communal pool is a saltwater pool. Included in the price is a parking space (covered) and a storage room of 5 m2. This property is located on the 1st floor and is accessible by stairs or lift. The building only has 4 stories. A must-see!