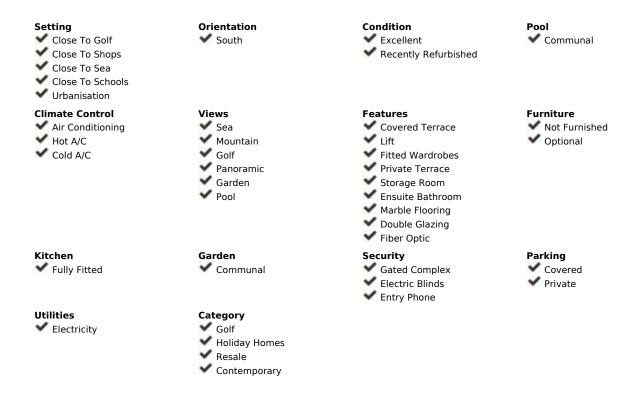

## Sales - Apartment - Torrequebrada 350.000€

Torrequebrada Apartment

Community: 1,428 EUR / year IBI: 750 EUR / year Rubbish: 175 EUR / year

2

2

80 m2

Spacious 2 bedroom apartment with spacious terrace in the well sought after gated community Las Adelfas in Finca Dona Maria in Torrequebrada. The views are mesmerizing: panoramic golf and sea views. Just stunning! The apartment measures 80 m2 inside and has a spacious partially covered terrace. Perfect to spend the endless Andalucian summers. The distribution of this bright and spacious apartment is as follows: the living room, the master bedroom and the guest bedroom are enjoying these fabulous views. These rooms also have direct access to the spacious partially covered terrace. The kitchen has been fully reformed recently, as well as both bathrooms. The master bedroom has an ensuite bathroom with double sink, toilet, and bath tub. The second bathroom is equipped with sink, toilet, and walk in shower. The apartment is equipped with several built-in in wardrobes. The master bedroom has the luxury of a walk-in closet. The flooring is cream marble. From Calle Camelia it is only 1.2 km to the sandy and wide beaches of Benalmadena Costa. The communal areas are well-kept. The communal pool is a saltwater pool. Included in the price is a parking space (covered) and a storage room of 5 m2. This property is located on the 1st floor and is accessible by stairs or lift. The building only has 4 stories. A must-see!