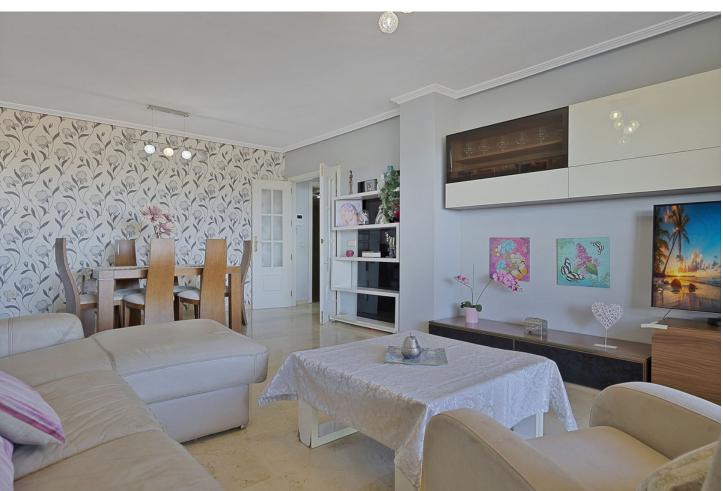

## Sales - Apartment - Torrequebrada 350.000€

Torrequebrada Apartment

Community: 1,428 EUR / year IBI: 750 EUR / year Rubbish: 175 EUR / year

2

2

80 m2

Spacious 2 bedroom apartment with spacious terrace in the well sought after gated community Las Adelfas in Finca Dona Maria in Torrequebrada. The views are mesmerizing: panoramic golf and sea views. Just stunning! The apartment measures 80 m2 inside and has a spacious partially covered terrace. Perfect to spend the endless Andalucian summers. The distribution of this bright and spacious apartment is as follows: the living room, the master bedroom and the guest bedroom are enjoying these fabulous views. These rooms also have direct access to the spacious partially covered terrace. The kitchen has been fully reformed recently, as well as both bathrooms. The master bedroom has an ensuite bathroom with double sink, toilet, and bath tub. The second bathroom is equipped with sink, toilet, and walk in shower. The apartment is equipped with several built-in in wardrobes. The master bedroom has the luxury of a walk-in closet. The flooring is cream marble. From Calle Camelia it is only 1.2 km to the sandy and wide beaches of Benalmadena Costa. The communal areas are well-kept. The communal pool is a saltwater pool. Included in the price is a parking space (covered) and a storage room of 5 m2. This property is located on the 1st floor and is accessible by stairs or lift. The building only has 4 stories. A must-see!