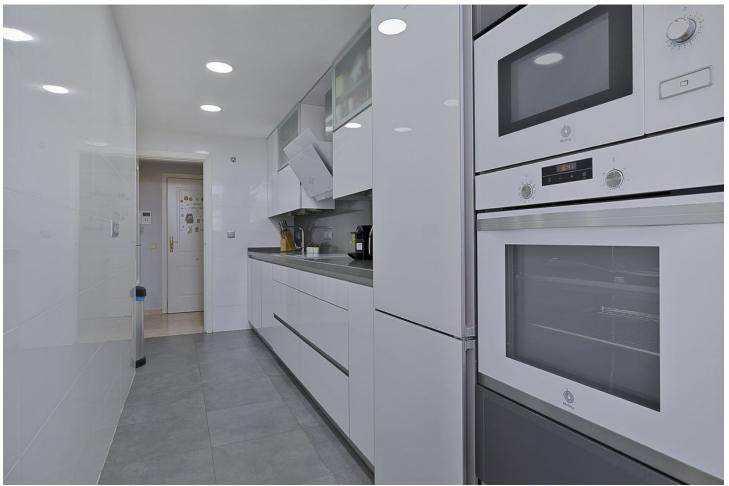

## Sales - Apartment - Torrequebrada 350.000€

Torrequebrada Apartment

Community: 1,428 EUR / year IBI: 750 EUR / year Rubbish: 175 EUR / year

2

2

80 m2

Spacious 2 bedroom apartment with spacious terrace in the well sought after gated community Las Adelfas in Finca Dona Maria in Torrequebrada. The views are mesmerizing: panoramic golf and sea views. Just stunning! The apartment measures 80 m2 inside and has a spacious partially covered terrace. Perfect to spend the endless Andalucian summers. The distribution of this bright and spacious apartment is as follows: the living room, the master bedroom and the guest bedroom are enjoying these fabulous views. These rooms also have direct access to the spacious partially covered terrace. The kitchen has been fully reformed recently, as well as both bathrooms. The master bedroom has an ensuite bathroom with double sink, toilet, and bath tub. The second bathroom is equipped with sink, toilet, and walk in shower. The apartment is equipped with several built-in in wardrobes. The master bedroom has the luxury of a walk-in closet. The flooring is cream marble. From Calle Camelia it is only 1.2 km to the sandy and wide beaches of Benalmadena Costa. The communal areas are well-kept. The communal pool is a saltwater pool. Included in the price is a parking space (covered) and a storage room of 5 m2. This property is located on the 1st floor and is accessible by stairs or lift. The building only has 4 stories. A must-see!