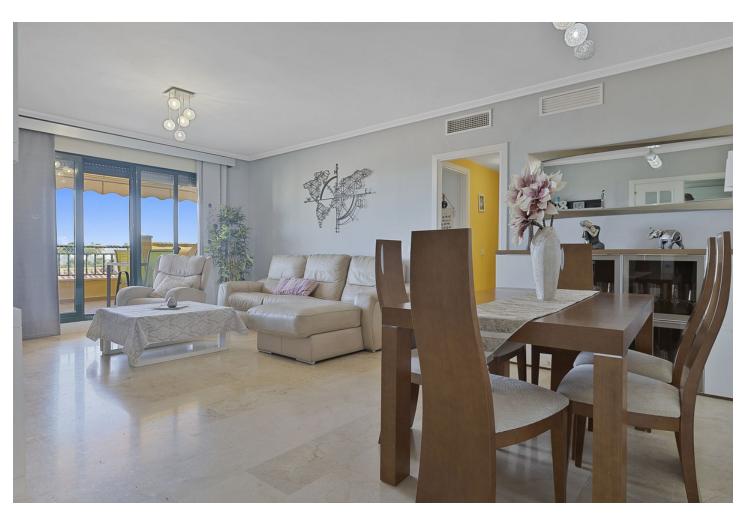

## Sales - Apartment - Torrequebrada 350.000€

Torrequebrada Apartment

Community: 1,428 EUR / year IBI: 750 EUR / year Rubbish: 175 EUR / year

2

2

80 m2

Spacious 2 bedroom apartment with spacious terrace in the well sought after gated community Las Adelfas in Finca Dona Maria in Torrequebrada. The views are mesmerizing: panoramic golf and sea views. Just stunning! The apartment measures 80 m2 inside and has a spacious partially covered terrace. Perfect to spend the endless Andalucian summers. The distribution of this bright and spacious apartment is as follows: the living room, the master bedroom and the guest bedroom are enjoying these fabulous views. These rooms also have direct access to the spacious partially covered terrace. The kitchen has been fully reformed recently, as well as both bathrooms. The master bedroom has an ensuite bathroom with double sink, toilet, and bath tub. The second bathroom is equipped with sink, toilet, and walk in shower. The apartment is equipped with several built-in in wardrobes. The master bedroom has the luxury of a walk-in closet. The flooring is cream marble. From Calle Camelia it is only 1.2 km to the sandy and wide beaches of Benalmadena Costa. The communal areas are well-kept. The communal pool is a saltwater pool. Included in the price is a parking space (covered) and a storage room of 5 m2. This property is located on the 1st floor and is accessible by stairs or lift. The building only has 4 stories. A must-see!