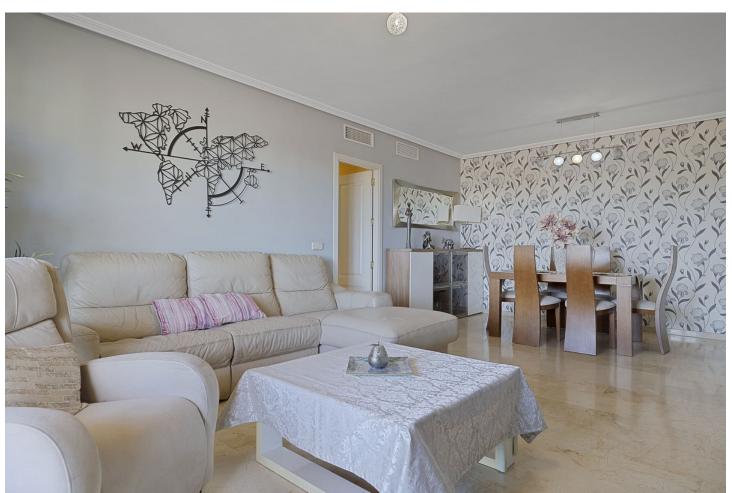

## Sales - Apartment - Torrequebrada 350.000€

Torrequebrada Apartment

Community: 1,428 EUR / year IBI: 750 EUR / year Rubbish: 175 EUR / year

2

2

80 m2

Spacious 2 bedroom apartment with spacious terrace in the well sought after gated community Las Adelfas in Finca Dona Maria in Torrequebrada. The views are mesmerizing: panoramic golf and sea views. Just stunning! The apartment measures 80 m2 inside and has a spacious partially covered terrace. Perfect to spend the endless Andalucian summers. The distribution of this bright and spacious apartment is as follows: the living room, the master bedroom and the guest bedroom are enjoying these fabulous views. These rooms also have direct access to the spacious partially covered terrace. The kitchen has been fully reformed recently, as well as both bathrooms. The master bedroom has an ensuite bathroom with double sink, toilet, and bath tub. The second bathroom is equipped with sink, toilet, and walk in shower. The apartment is equipped with several built-in in wardrobes. The master bedroom has the luxury of a walk-in closet. The flooring is cream marble. From Calle Camelia it is only 1.2 km to the sandy and wide beaches of Benalmadena Costa. The communal areas are well-kept. The communal pool is a saltwater pool. Included in the price is a parking space (covered) and a storage room of 5 m2. This property is located on the 1st floor and is accessible by stairs or lift. The building only has 4 stories. A must-see!