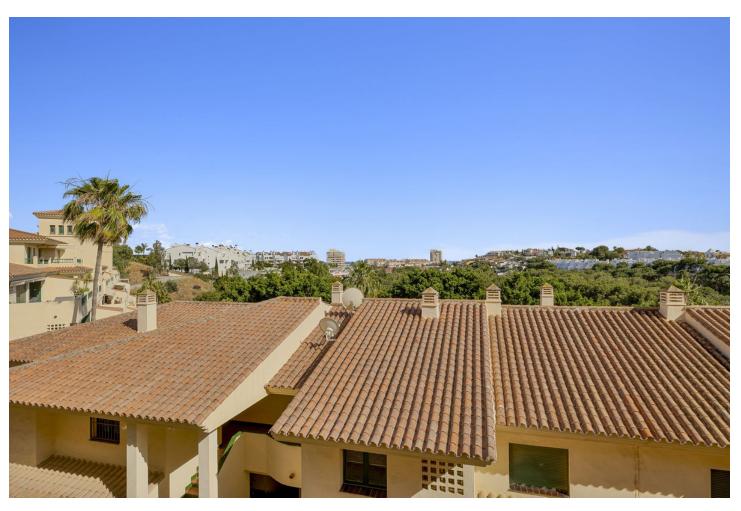

## Sales - Apartment - Torrequebrada 350.000€

Torrequebrada Apartment

Community: 1,428 EUR / year IBI: 750 EUR / year Rubbish: 175 EUR / year

2

2

80 m2

Spacious 2 bedroom apartment with spacious terrace in the well sought after gated community Las Adelfas in Finca Dona Maria in Torrequebrada. The views are mesmerizing: panoramic golf and sea views. Just stunning! The apartment measures 80 m2 inside and has a spacious partially covered terrace. Perfect to spend the endless Andalucian summers. The distribution of this bright and spacious apartment is as follows: the living room, the master bedroom and the guest bedroom are enjoying these fabulous views. These rooms also have direct access to the spacious partially covered terrace. The kitchen has been fully reformed recently, as well as both bathrooms. The master bedroom has an ensuite bathroom with double sink, toilet, and bath tub. The second bathroom is equipped with sink, toilet, and walk in shower. The apartment is equipped with several built-in in wardrobes. The master bedroom has the luxury of a walk-in closet. The flooring is cream marble. From Calle Camelia it is only 1.2 km to the sandy and wide beaches of Benalmadena Costa. The communal areas are well-kept. The communal pool is a saltwater pool. Included in the price is a parking space (covered) and a storage room of 5 m2. This property is located on the 1st floor and is accessible by stairs or lift. The building only has 4 stories. A must-see!