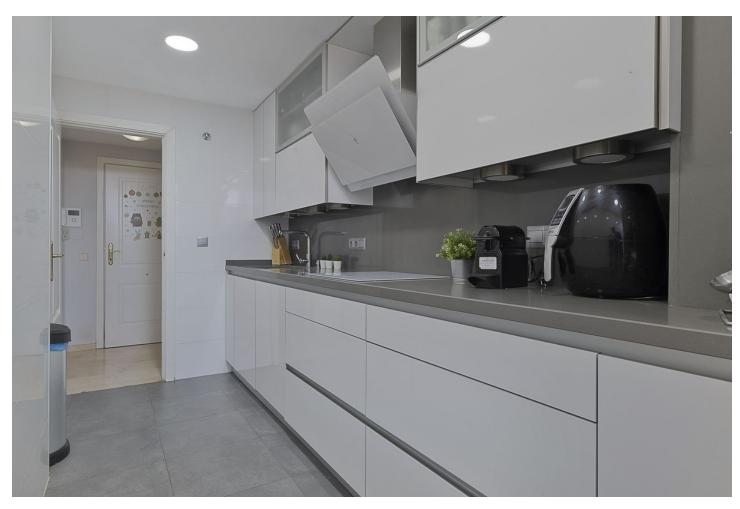

## Sales - Apartment - Torrequebrada 350.000€

Torrequebrada Apartment

Community: 1,428 EUR / year IBI: 750 EUR / year Rubbish: 175 EUR / year

2

2

80 m2

Spacious 2 bedroom apartment with spacious terrace in the well sought after gated community Las Adelfas in Finca Dona Maria in Torrequebrada. The views are mesmerizing: panoramic golf and sea views. Just stunning! The apartment measures 80 m2 inside and has a spacious partially covered terrace. Perfect to spend the endless Andalucian summers. The distribution of this bright and spacious apartment is as follows: the living room, the master bedroom and the guest bedroom are enjoying these fabulous views. These rooms also have direct access to the spacious partially covered terrace. The kitchen has been fully reformed recently, as well as both bathrooms. The master bedroom has an ensuite bathroom with double sink, toilet, and bath tub. The second bathroom is equipped with sink, toilet, and walk in shower. The apartment is equipped with several built-in in wardrobes. The master bedroom has the luxury of a walk-in closet. The flooring is cream marble. From Calle Camelia it is only 1.2 km to the sandy and wide beaches of Benalmadena Costa. The communal areas are well-kept. The communal pool is a saltwater pool. Included in the price is a parking space (covered) and a storage room of 5 m2. This property is located on the 1st floor and is accessible by stairs or lift. The building only has 4 stories. A must-see!