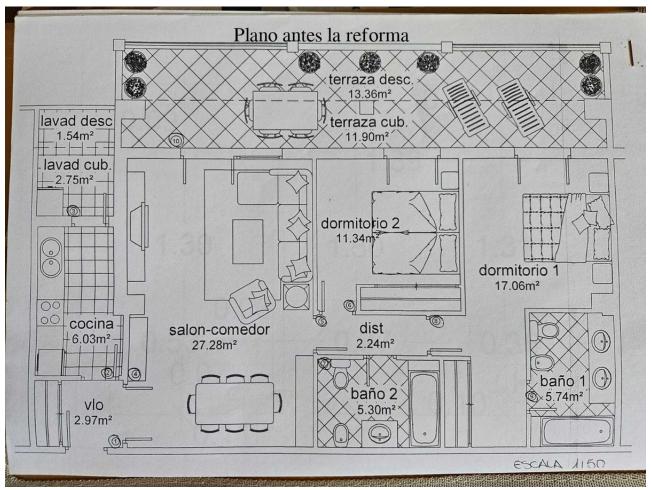

## Sales - Apartment - Torrequebrada 350.000€

Torrequebrada Apartment

Community: 1,428 EUR / year IBI: 750 EUR / year Rubbish: 175 EUR / year

2

2

80 m2

Spacious 2 bedroom apartment with spacious terrace in the well sought after gated community Las Adelfas in Finca Dona Maria in Torrequebrada. The views are mesmerizing: panoramic golf and sea views. Just stunning! The apartment measures 80 m2 inside and has a spacious partially covered terrace. Perfect to spend the endless Andalucian summers. The distribution of this bright and spacious apartment is as follows: the living room, the master bedroom and the guest bedroom are enjoying these fabulous views. These rooms also have direct access to the spacious partially covered terrace. The kitchen has been fully reformed recently, as well as both bathrooms. The master bedroom has an ensuite bathroom with double sink, toilet, and bath tub. The second bathroom is equipped with sink, toilet, and walk in shower. The apartment is equipped with several built-in in wardrobes. The master bedroom has the luxury of a walk-in closet. The flooring is cream marble. From Calle Camelia it is only 1.2 km to the sandy and wide beaches of Benalmadena Costa. The communal areas are well-kept. The communal pool is a saltwater pool. Included in the price is a parking space (covered) and a storage room of 5 m2. This property is located on the 1st floor and is accessible by stairs or lift. The building only has 4 stories. A must-see!