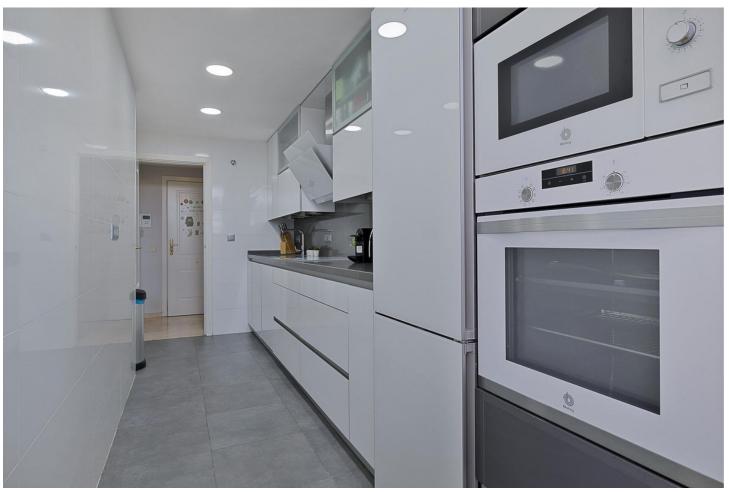

## Sales - Apartment - Torrequebrada 350.000€

Torrequebrada Apartment

Community: 1,428 EUR / year IBI: 750 EUR / year Rubbish: 175 EUR / year

2

2

80 m2

Spacious 2 bedroom apartment with spacious terrace in the well sought after gated community Las Adelfas in Finca Dona Maria in Torrequebrada. The views are mesmerizing: panoramic golf and sea views. Just stunning! The apartment measures 80 m2 inside and has a spacious partially covered terrace. Perfect to spend the endless Andalucian summers. The distribution of this bright and spacious apartment is as follows: the living room, the master bedroom and the guest bedroom are enjoying these fabulous views. These rooms also have direct access to the spacious partially covered terrace. The kitchen has been fully reformed recently, as well as both bathrooms. The master bedroom has an ensuite bathroom with double sink, toilet, and bath tub. The second bathroom is equipped with sink, toilet, and walk in shower. The apartment is equipped with several built-in in wardrobes. The master bedroom has the luxury of a walk-in closet. The flooring is cream marble. From Calle Camelia it is only 1.2 km to the sandy and wide beaches of Benalmadena Costa. The communal areas are well-kept. The communal pool is a saltwater pool. Included in the price is a parking space (covered) and a storage room of 5 m2. This property is located on the 1st floor and is accessible by stairs or lift. The building only has 4 stories. A must-see!