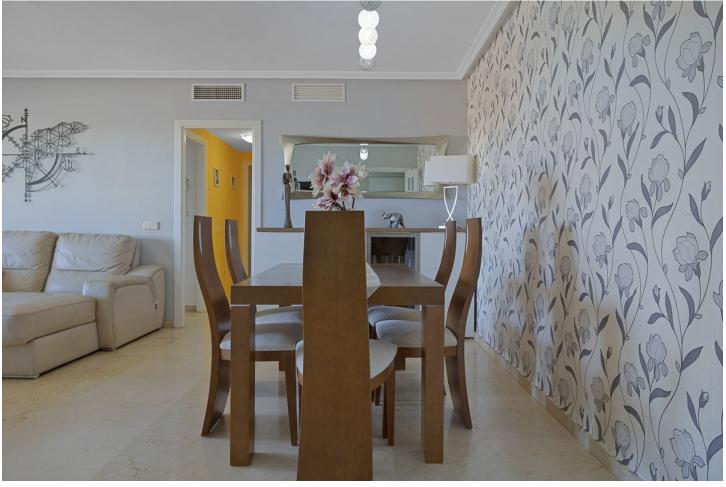

## Sales - Apartment - Torrequebrada 350.000€

Torrequebrada Apartment

Community: 1,428 EUR / year IBI: 750 EUR / year Rubbish: 175 EUR / year

2

2

80 m2

Spacious 2 bedroom apartment with spacious terrace in the well sought after gated community Las Adelfas in Finca Dona Maria in Torrequebrada. The views are mesmerizing: panoramic golf and sea views. Just stunning! The apartment measures 80 m2 inside and has a spacious partially covered terrace. Perfect to spend the endless Andalucian summers. The distribution of this bright and spacious apartment is as follows: the living room, the master bedroom and the guest bedroom are enjoying these fabulous views. These rooms also have direct access to the spacious partially covered terrace. The kitchen has been fully reformed recently, as well as both bathrooms. The master bedroom has an ensuite bathroom with double sink, toilet, and bath tub. The second bathroom is equipped with sink, toilet, and walk in shower. The apartment is equipped with several built-in in wardrobes. The master bedroom has the luxury of a walk-in closet. The flooring is cream marble. From Calle Camelia it is only 1.2 km to the sandy and wide beaches of Benalmadena Costa. The communal areas are well-kept. The communal pool is a saltwater pool. Included in the price is a parking space (covered) and a storage room of 5 m2. This property is located on the 1st floor and is accessible by stairs or lift. The building only has 4 stories. A must-see!