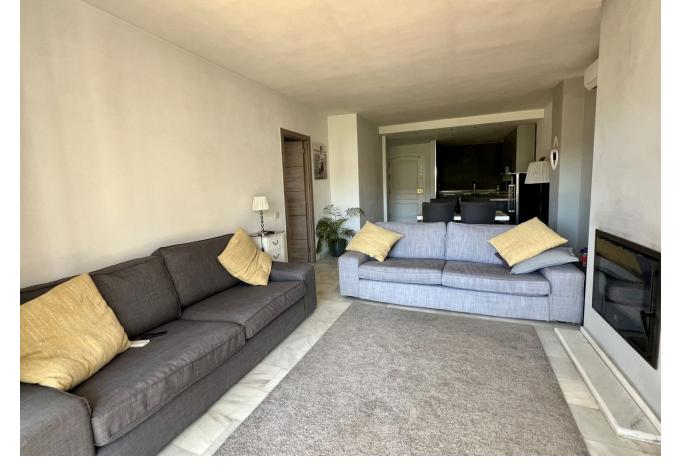

## Sales - Apartment - Calahonda 345.000€

Calahonda Apartment

Community: 1,800 EUR / year IBI: 400 EUR / year Rubbish: 100 EUR / year

2

2

85 m2

Ground Floor Apartment in Calahonda, Costa del Sol A charming and spacious 2-bedroom, 2-bathroom ground-floor apartment with 85 m² of beautifully designed living space and an additional 15 m² private terrace. Key Features: Location: Ideally situated in a vibrant urbanization, just moments away from golf courses, marinas, shops, restaurants, and beautiful beaches. Also close to the town center, port, and peaceful forest areas. Orientation: South-East facing, ensuring plenty of natural light throughout the day. Condition: Move-in ready with an immaculate, well-maintained interior. Pool: Enjoy access to a well-kept communal pool area, perfect for relaxation. Climate Control: Equipped with air conditioning (hot and cold) and a cozy fireplace, ensuring comfort all year round. Views: Overlooks lush gardens, offering a serene and peaceful atmosphere. Interior Features: Covered terrace, ideal for outdoor dining or entertaining. Ample storage with fitted wardrobes, a utility room, and a separate storage room. Elegant marble flooring and double-glazed windows throughout. Ensuite bathroom in the master bedroom for added privacy and convenience. Fiber optic internet connection, perfect for remote work or high-speed browsing. Additional Highlights: Fully furnished with stylish, quality pieces, making it ready to move in. Fully fitted kitchen equipped with modern appliances. Community & Security: Located in a secure, gated complex with both private and communal parking available. Beautifully maintained communal gardens that add to the overall appeal of the complex. This apartment is perfect for those looking to enjoy the best of Costa del Sol living, with convenience, comfort, and style all in one.