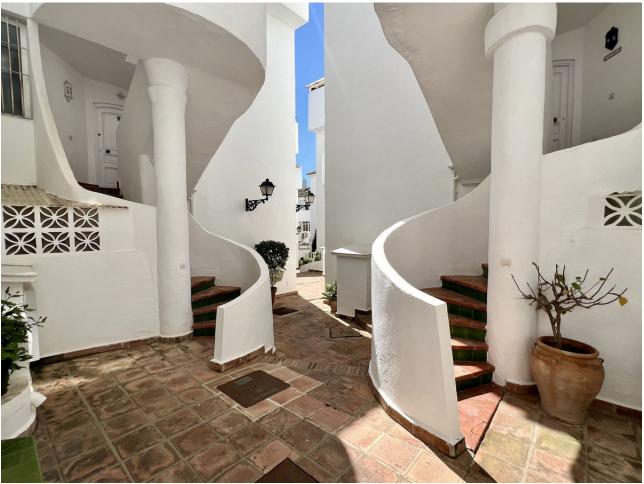

## Sales - Apartment - Calahonda 345.000€

Calahonda Apartment

Community: 1,800 EUR / year IBI: 400 EUR / year Rubbish: 100 EUR / year

2

2

85 m2

Ground Floor Apartment in Calahonda, Costa del Sol A charming and spacious 2-bedroom, 2-bathroom ground-floor apartment with 85 m² of beautifully designed living space and an additional 15 m² private terrace. Key Features: Location: Ideally situated in a vibrant urbanization, just moments away from golf courses, marinas, shops, restaurants, and beautiful beaches. Also close to the town center, port, and peaceful forest areas. Orientation: South-East facing, ensuring plenty of natural light throughout the day. Condition: Move-in ready with an immaculate, well-maintained interior. Pool: Enjoy access to a well-kept communal pool area, perfect for relaxation. Climate Control: Equipped with air conditioning (hot and cold) and a cozy fireplace, ensuring comfort all year round. Views: Overlooks lush gardens, offering a serene and peaceful atmosphere. Interior Features: Covered terrace, ideal for outdoor dining or entertaining. Ample storage with fitted wardrobes, a utility room, and a separate storage room. Elegant marble flooring and double-glazed windows throughout. Ensuite bathroom in the master bedroom for added privacy and convenience. Fiber optic internet connection, perfect for remote work or high-speed browsing. Additional Highlights: Fully furnished with stylish, quality pieces, making it ready to move in. Fully fitted kitchen equipped with modern appliances. Community & Security: Located in a secure, gated complex with both private and communal parking available. Beautifully maintained communal gardens that add to the overall appeal of the complex. This apartment is perfect for those looking to enjoy the best of Costa del Sol living, with convenience, comfort, and style all in one.