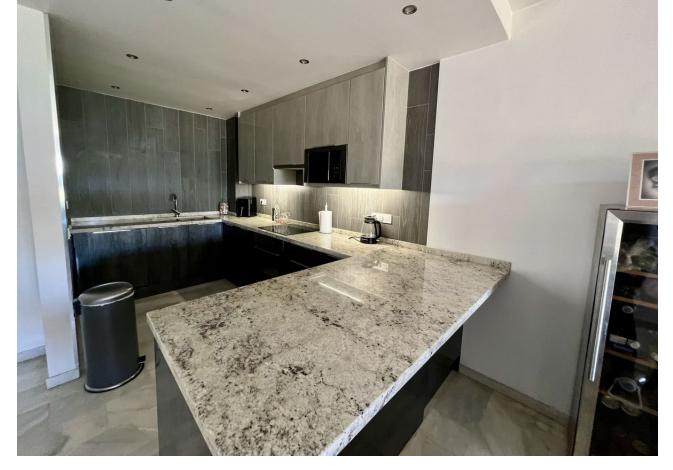

## Sales - Apartment - Calahonda 345.000€

Calahonda Apartment

Community: 1,800 EUR / year IBI: 400 EUR / year Rubbish: 100 EUR / year

2

2

85 m2

Ground Floor Apartment in Calahonda, Costa del Sol A charming and spacious 2-bedroom, 2-bathroom ground-floor apartment with 85 m² of beautifully designed living space and an additional 15 m² private terrace. Key Features: Location: Ideally situated in a vibrant urbanization, just moments away from golf courses, marinas, shops, restaurants, and beautiful beaches. Also close to the town center, port, and peaceful forest areas. Orientation: South-East facing, ensuring plenty of natural light throughout the day. Condition: Move-in ready with an immaculate, well-maintained interior. Pool: Enjoy access to a well-kept communal pool area, perfect for relaxation. Climate Control: Equipped with air conditioning (hot and cold) and a cozy fireplace, ensuring comfort all year round. Views: Overlooks lush gardens, offering a serene and peaceful atmosphere. Interior Features: Covered terrace, ideal for outdoor dining or entertaining. Ample storage with fitted wardrobes, a utility room, and a separate storage room. Elegant marble flooring and double-glazed windows throughout. Ensuite bathroom in the master bedroom for added privacy and convenience. Fiber optic internet connection, perfect for remote work or high-speed browsing. Additional Highlights: Fully furnished with stylish, quality pieces, making it ready to move in. Fully fitted kitchen equipped with modern appliances. Community & Security: Located in a secure, gated complex with both private and communal parking available. Beautifully maintained communal gardens that add to the overall appeal of the complex. This apartment is perfect for those looking to enjoy the best of Costa del Sol living, with convenience, comfort, and style all in one.