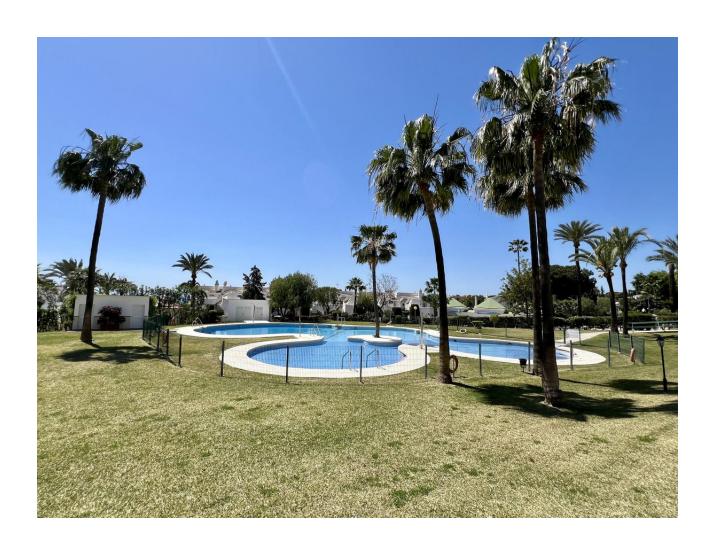

## Sales - Apartment - Calahonda 345.000€

Calahonda Apartment

Community: 1,800 EUR / year IBI: 400 EUR / year Rubbish: 100 EUR / year

2

2

85 m2

Ground Floor Apartment in Calahonda, Costa del Sol A charming and spacious 2-bedroom, 2-bathroom ground-floor apartment with 85 m² of beautifully designed living space and an additional 15 m² private terrace. Key Features: Location: Ideally situated in a vibrant urbanization, just moments away from golf courses, marinas, shops, restaurants, and beautiful beaches. Also close to the town center, port, and peaceful forest areas. Orientation: South-East facing, ensuring plenty of natural light throughout the day. Condition: Move-in ready with an immaculate, well-maintained interior. Pool: Enjoy access to a well-kept communal pool area, perfect for relaxation. Climate Control: Equipped with air conditioning (hot and cold) and a cozy fireplace, ensuring comfort all year round. Views: Overlooks lush gardens, offering a serene and peaceful atmosphere. Interior Features: Covered terrace, ideal for outdoor dining or entertaining. Ample storage with fitted wardrobes, a utility room, and a separate storage room. Elegant marble flooring and double-glazed windows throughout. Ensuite bathroom in the master bedroom for added privacy and convenience. Fiber optic internet connection, perfect for remote work or high-speed browsing. Additional Highlights: Fully furnished with stylish, quality pieces, making it ready to move in. Fully fitted kitchen equipped with modern appliances. Community & Security: Located in a secure, gated complex with both private and communal parking available. Beautifully maintained communal gardens that add to the overall appeal of the complex. This apartment is perfect for those looking to enjoy the best of Costa del Sol living, with convenience, comfort, and style all in one.