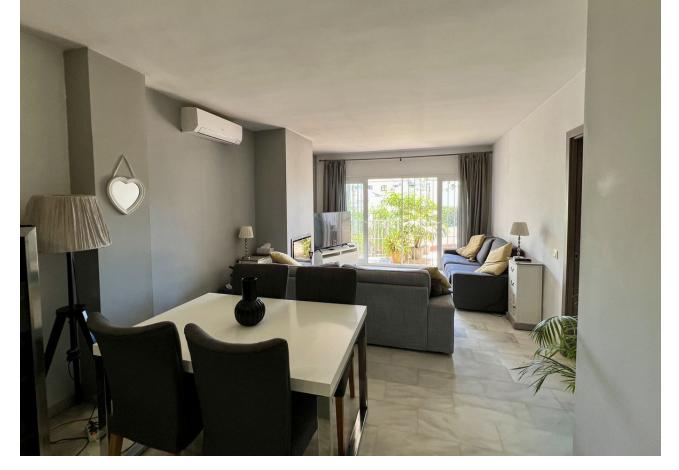

## Sales - Apartment - Calahonda 345.000€

Calahonda Apartment

Community: 1,800 EUR / year IBI: 400 EUR / year Rubbish: 100 EUR / year

2

2

85 m2

Ground Floor Apartment in Calahonda, Costa del Sol A charming and spacious 2-bedroom, 2-bathroom ground-floor apartment with 85 m² of beautifully designed living space and an additional 15 m² private terrace. Key Features: Location: Ideally situated in a vibrant urbanization, just moments away from golf courses, marinas, shops, restaurants, and beautiful beaches. Also close to the town center, port, and peaceful forest areas. Orientation: South-East facing, ensuring plenty of natural light throughout the day. Condition: Move-in ready with an immaculate, well-maintained interior. Pool: Enjoy access to a well-kept communal pool area, perfect for relaxation. Climate Control: Equipped with air conditioning (hot and cold) and a cozy fireplace, ensuring comfort all year round. Views: Overlooks lush gardens, offering a serene and peaceful atmosphere. Interior Features: Covered terrace, ideal for outdoor dining or entertaining. Ample storage with fitted wardrobes, a utility room, and a separate storage room. Elegant marble flooring and double-glazed windows throughout. Ensuite bathroom in the master bedroom for added privacy and convenience. Fiber optic internet connection, perfect for remote work or high-speed browsing. Additional Highlights: Fully furnished with stylish, quality pieces, making it ready to move in. Fully fitted kitchen equipped with modern appliances. Community & Security: Located in a secure, gated complex with both private and communal parking available. Beautifully maintained communal gardens that add to the overall appeal of the complex. This apartment is perfect for those looking to enjoy the best of Costa del Sol living, with convenience, comfort, and style all in one.