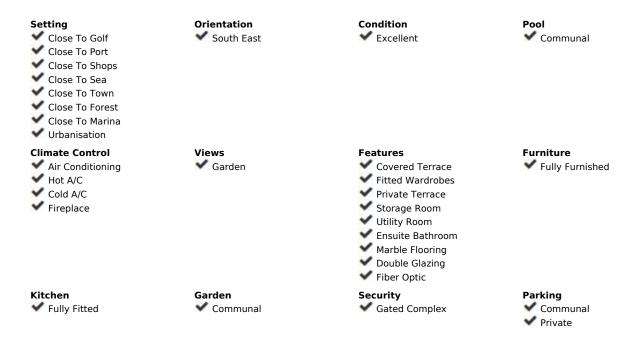

## Sales - Apartment - Calahonda 345.000€

Calahonda Apartment

Community: 1,800 EUR / year IBI: 400 EUR / year Rubbish: 100 EUR / year

2

2

85 m2

Ground Floor Apartment in Calahonda, Costa del Sol A charming and spacious 2-bedroom, 2-bathroom ground-floor apartment with 85 m² of beautifully designed living space and an additional 15 m² private terrace. Key Features: Location: Ideally situated in a vibrant urbanization, just moments away from golf courses, marinas, shops, restaurants, and beautiful beaches. Also close to the town center, port, and peaceful forest areas. Orientation: South-East facing, ensuring plenty of natural light throughout the day. Condition: Move-in ready with an immaculate, well-maintained interior. Pool: Enjoy access to a well-kept communal pool area, perfect for relaxation. Climate Control: Equipped with air conditioning (hot and cold) and a cozy fireplace, ensuring comfort all year round. Views: Overlooks lush gardens, offering a serene and peaceful atmosphere. Interior Features: Covered terrace, ideal for outdoor dining or entertaining. Ample storage with fitted wardrobes, a utility room, and a separate storage room. Elegant marble flooring and double-glazed windows throughout. Ensuite bathroom in the master bedroom for added privacy and convenience. Fiber optic internet connection, perfect for remote work or high-speed browsing. Additional Highlights: Fully furnished with stylish, quality pieces, making it ready to move in. Fully fitted kitchen equipped with modern appliances. Community & Security: Located in a secure, gated complex with both private and communal parking available. Beautifully maintained communal gardens that add to the overall appeal of the complex. This apartment is perfect for those looking to enjoy the best of Costa del Sol living, with convenience, comfort, and style all in one.