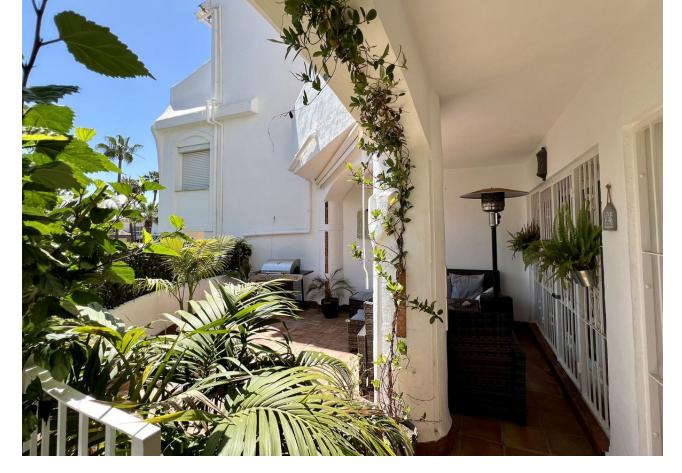

## Sales - Apartment - Calahonda 345.000€

Calahonda Apartment

Community: 1,800 EUR / year IBI: 400 EUR / year Rubbish: 100 EUR / year

2

2

85 m2

Ground Floor Apartment in Calahonda, Costa del Sol A charming and spacious 2-bedroom, 2-bathroom ground-floor apartment with 85 m² of beautifully designed living space and an additional 15 m² private terrace. Key Features: Location: Ideally situated in a vibrant urbanization, just moments away from golf courses, marinas, shops, restaurants, and beautiful beaches. Also close to the town center, port, and peaceful forest areas. Orientation: South-East facing, ensuring plenty of natural light throughout the day. Condition: Move-in ready with an immaculate, well-maintained interior. Pool: Enjoy access to a well-kept communal pool area, perfect for relaxation. Climate Control: Equipped with air conditioning (hot and cold) and a cozy fireplace, ensuring comfort all year round. Views: Overlooks lush gardens, offering a serene and peaceful atmosphere. Interior Features: Covered terrace, ideal for outdoor dining or entertaining. Ample storage with fitted wardrobes, a utility room, and a separate storage room. Elegant marble flooring and double-glazed windows throughout. Ensuite bathroom in the master bedroom for added privacy and convenience. Fiber optic internet connection, perfect for remote work or high-speed browsing. Additional Highlights: Fully furnished with stylish, quality pieces, making it ready to move in. Fully fitted kitchen equipped with modern appliances. Community & Security: Located in a secure, gated complex with both private and communal parking available. Beautifully maintained communal gardens that add to the overall appeal of the complex. This apartment is perfect for those looking to enjoy the best of Costa del Sol living, with convenience, comfort, and style all in one.