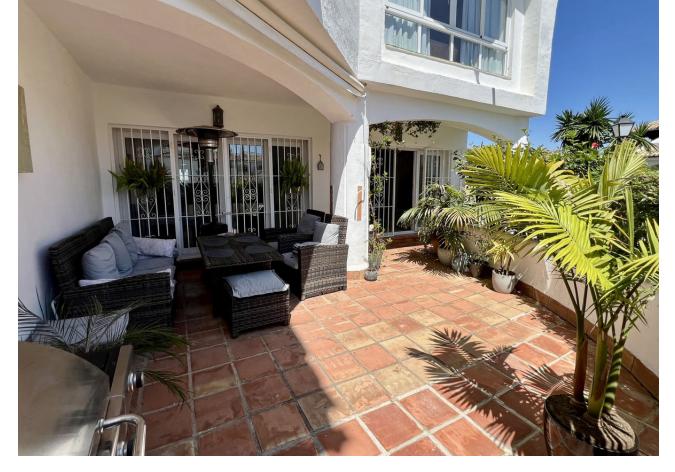

## Sales - Apartment - Calahonda 345.000€

Calahonda Apartment

Community: 1,800 EUR / year IBI: 400 EUR / year Rubbish: 100 EUR / year

2

2

85 m2

Ground Floor Apartment in Calahonda, Costa del Sol A charming and spacious 2-bedroom, 2-bathroom ground-floor apartment with 85 m² of beautifully designed living space and an additional 15 m² private terrace. Key Features: Location: Ideally situated in a vibrant urbanization, just moments away from golf courses, marinas, shops, restaurants, and beautiful beaches. Also close to the town center, port, and peaceful forest areas. Orientation: South-East facing, ensuring plenty of natural light throughout the day. Condition: Move-in ready with an immaculate, well-maintained interior. Pool: Enjoy access to a well-kept communal pool area, perfect for relaxation. Climate Control: Equipped with air conditioning (hot and cold) and a cozy fireplace, ensuring comfort all year round. Views: Overlooks lush gardens, offering a serene and peaceful atmosphere. Interior Features: Covered terrace, ideal for outdoor dining or entertaining. Ample storage with fitted wardrobes, a utility room, and a separate storage room. Elegant marble flooring and double-glazed windows throughout. Ensuite bathroom in the master bedroom for added privacy and convenience. Fiber optic internet connection, perfect for remote work or high-speed browsing. Additional Highlights: Fully furnished with stylish, quality pieces, making it ready to move in. Fully fitted kitchen equipped with modern appliances. Community & Security: Located in a secure, gated complex with both private and communal parking available. Beautifully maintained communal gardens that add to the overall appeal of the complex. This apartment is perfect for those looking to enjoy the best of Costa del Sol living, with convenience, comfort, and style all in one.