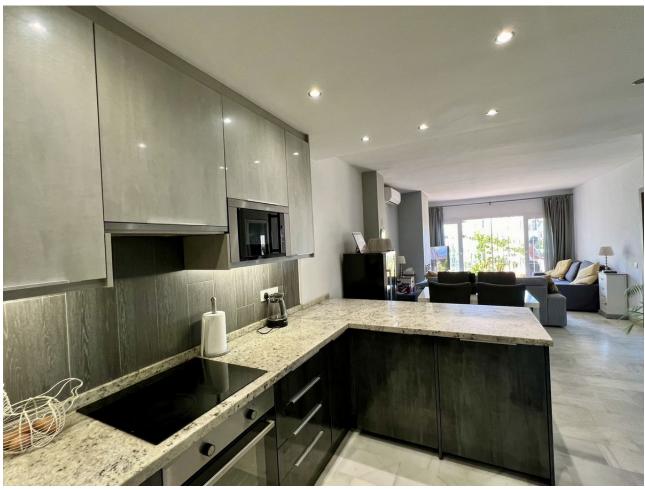

## Sales - Apartment - Calahonda 345.000€

Calahonda Apartment

Community: 1,800 EUR / year IBI: 400 EUR / year Rubbish: 100 EUR / year

2

2

85 m2

Ground Floor Apartment in Calahonda, Costa del Sol A charming and spacious 2-bedroom, 2-bathroom ground-floor apartment with 85 m² of beautifully designed living space and an additional 15 m² private terrace. Key Features: Location: Ideally situated in a vibrant urbanization, just moments away from golf courses, marinas, shops, restaurants, and beautiful beaches. Also close to the town center, port, and peaceful forest areas. Orientation: South-East facing, ensuring plenty of natural light throughout the day. Condition: Move-in ready with an immaculate, well-maintained interior. Pool: Enjoy access to a well-kept communal pool area, perfect for relaxation. Climate Control: Equipped with air conditioning (hot and cold) and a cozy fireplace, ensuring comfort all year round. Views: Overlooks lush gardens, offering a serene and peaceful atmosphere. Interior Features: Covered terrace, ideal for outdoor dining or entertaining. Ample storage with fitted wardrobes, a utility room, and a separate storage room. Elegant marble flooring and double-glazed windows throughout. Ensuite bathroom in the master bedroom for added privacy and convenience. Fiber optic internet connection, perfect for remote work or high-speed browsing. Additional Highlights: Fully furnished with stylish, quality pieces, making it ready to move in. Fully fitted kitchen equipped with modern appliances. Community & Security: Located in a secure, gated complex with both private and communal parking available. Beautifully maintained communal gardens that add to the overall appeal of the complex. This apartment is perfect for those looking to enjoy the best of Costa del Sol living, with convenience, comfort, and style all in one.