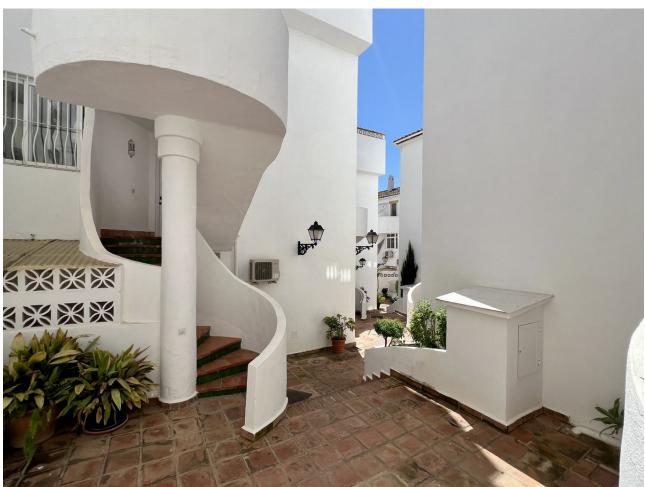

## Sales - Apartment - Calahonda 345.000€

Calahonda Apartment

Community: 1,800 EUR / year IBI: 400 EUR / year Rubbish: 100 EUR / year

2

2

85 m2

Ground Floor Apartment in Calahonda, Costa del Sol A charming and spacious 2-bedroom, 2-bathroom ground-floor apartment with 85 m² of beautifully designed living space and an additional 15 m² private terrace. Key Features: Location: Ideally situated in a vibrant urbanization, just moments away from golf courses, marinas, shops, restaurants, and beautiful beaches. Also close to the town center, port, and peaceful forest areas. Orientation: South-East facing, ensuring plenty of natural light throughout the day. Condition: Move-in ready with an immaculate, well-maintained interior. Pool: Enjoy access to a well-kept communal pool area, perfect for relaxation. Climate Control: Equipped with air conditioning (hot and cold) and a cozy fireplace, ensuring comfort all year round. Views: Overlooks lush gardens, offering a serene and peaceful atmosphere. Interior Features: Covered terrace, ideal for outdoor dining or entertaining. Ample storage with fitted wardrobes, a utility room, and a separate storage room. Elegant marble flooring and double-glazed windows throughout. Ensuite bathroom in the master bedroom for added privacy and convenience. Fiber optic internet connection, perfect for remote work or high-speed browsing. Additional Highlights: Fully furnished with stylish, quality pieces, making it ready to move in. Fully fitted kitchen equipped with modern appliances. Community & Security: Located in a secure, gated complex with both private and communal parking available. Beautifully maintained communal gardens that add to the overall appeal of the complex. This apartment is perfect for those looking to enjoy the best of Costa del Sol living, with convenience, comfort, and style all in one.