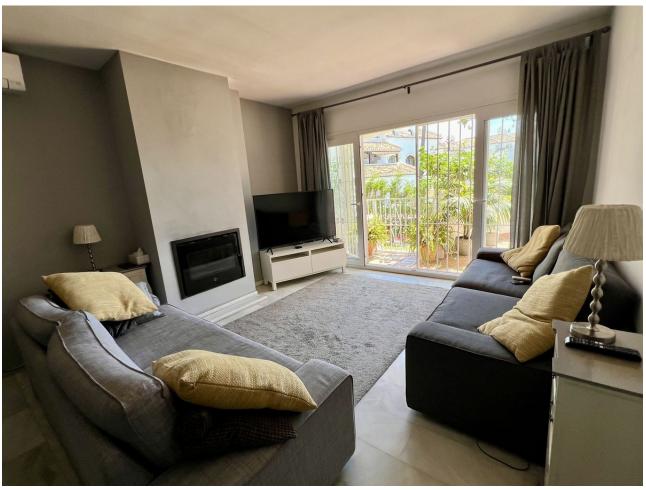

## Sales - Apartment - Calahonda 345.000€

Calahonda Apartment

Community: 1,800 EUR / year IBI: 400 EUR / year Rubbish: 100 EUR / year

2

2

85 m2

Ground Floor Apartment in Calahonda, Costa del Sol A charming and spacious 2-bedroom, 2-bathroom ground-floor apartment with 85 m² of beautifully designed living space and an additional 15 m² private terrace. Key Features: Location: Ideally situated in a vibrant urbanization, just moments away from golf courses, marinas, shops, restaurants, and beautiful beaches. Also close to the town center, port, and peaceful forest areas. Orientation: South-East facing, ensuring plenty of natural light throughout the day. Condition: Move-in ready with an immaculate, well-maintained interior. Pool: Enjoy access to a well-kept communal pool area, perfect for relaxation. Climate Control: Equipped with air conditioning (hot and cold) and a cozy fireplace, ensuring comfort all year round. Views: Overlooks lush gardens, offering a serene and peaceful atmosphere. Interior Features: Covered terrace, ideal for outdoor dining or entertaining. Ample storage with fitted wardrobes, a utility room, and a separate storage room. Elegant marble flooring and double-glazed windows throughout. Ensuite bathroom in the master bedroom for added privacy and convenience. Fiber optic internet connection, perfect for remote work or high-speed browsing. Additional Highlights: Fully furnished with stylish, quality pieces, making it ready to move in. Fully fitted kitchen equipped with modern appliances. Community & Security: Located in a secure, gated complex with both private and communal parking available. Beautifully maintained communal gardens that add to the overall appeal of the complex. This apartment is perfect for those looking to enjoy the best of Costa del Sol living, with convenience, comfort, and style all in one.