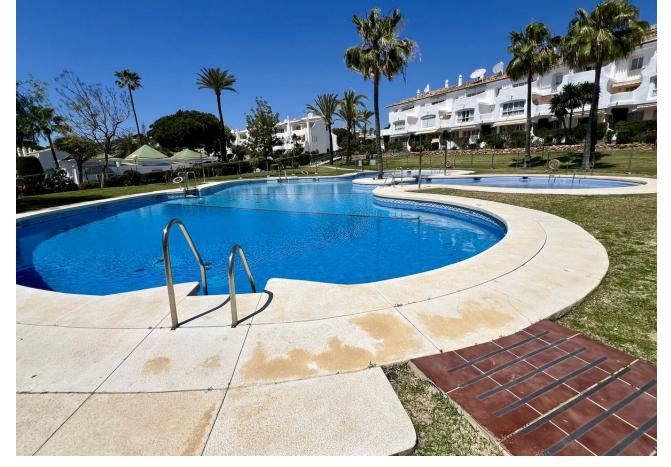

## Sales - Apartment - Calahonda 345.000€

Calahonda Apartment

Community: 1,800 EUR / year IBI: 400 EUR / year Rubbish: 100 EUR / year

2

2

85 m2

Ground Floor Apartment in Calahonda, Costa del Sol A charming and spacious 2-bedroom, 2-bathroom ground-floor apartment with 85 m² of beautifully designed living space and an additional 15 m² private terrace. Key Features: Location: Ideally situated in a vibrant urbanization, just moments away from golf courses, marinas, shops, restaurants, and beautiful beaches. Also close to the town center, port, and peaceful forest areas. Orientation: South-East facing, ensuring plenty of natural light throughout the day. Condition: Move-in ready with an immaculate, well-maintained interior. Pool: Enjoy access to a well-kept communal pool area, perfect for relaxation. Climate Control: Equipped with air conditioning (hot and cold) and a cozy fireplace, ensuring comfort all year round. Views: Overlooks lush gardens, offering a serene and peaceful atmosphere. Interior Features: Covered terrace, ideal for outdoor dining or entertaining. Ample storage with fitted wardrobes, a utility room, and a separate storage room. Elegant marble flooring and double-glazed windows throughout. Ensuite bathroom in the master bedroom for added privacy and convenience. Fiber optic internet connection, perfect for remote work or high-speed browsing. Additional Highlights: Fully furnished with stylish, quality pieces, making it ready to move in. Fully fitted kitchen equipped with modern appliances. Community & Security: Located in a secure, gated complex with both private and communal parking available. Beautifully maintained communal gardens that add to the overall appeal of the complex. This apartment is perfect for those looking to enjoy the best of Costa del Sol living, with convenience, comfort, and style all in one.