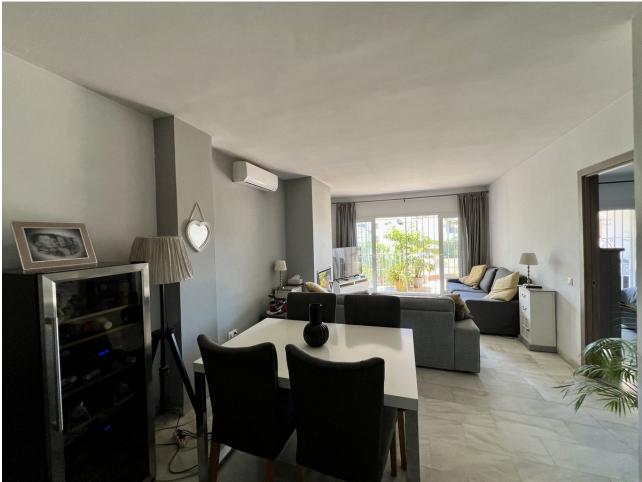

## Sales - Apartment - Calahonda 345.000€

Calahonda Apartment

Community: 1,800 EUR / year IBI: 400 EUR / year Rubbish: 100 EUR / year

2

2

85 m2

Ground Floor Apartment in Calahonda, Costa del Sol A charming and spacious 2-bedroom, 2-bathroom ground-floor apartment with 85 m² of beautifully designed living space and an additional 15 m² private terrace. Key Features: Location: Ideally situated in a vibrant urbanization, just moments away from golf courses, marinas, shops, restaurants, and beautiful beaches. Also close to the town center, port, and peaceful forest areas. Orientation: South-East facing, ensuring plenty of natural light throughout the day. Condition: Move-in ready with an immaculate, well-maintained interior. Pool: Enjoy access to a well-kept communal pool area, perfect for relaxation. Climate Control: Equipped with air conditioning (hot and cold) and a cozy fireplace, ensuring comfort all year round. Views: Overlooks lush gardens, offering a serene and peaceful atmosphere. Interior Features: Covered terrace, ideal for outdoor dining or entertaining. Ample storage with fitted wardrobes, a utility room, and a separate storage room. Elegant marble flooring and double-glazed windows throughout. Ensuite bathroom in the master bedroom for added privacy and convenience. Fiber optic internet connection, perfect for remote work or high-speed browsing. Additional Highlights: Fully furnished with stylish, quality pieces, making it ready to move in. Fully fitted kitchen equipped with modern appliances. Community & Security: Located in a secure, gated complex with both private and communal parking available. Beautifully maintained communal gardens that add to the overall appeal of the complex. This apartment is perfect for those looking to enjoy the best of Costa del Sol living, with convenience, comfort, and style all in one.