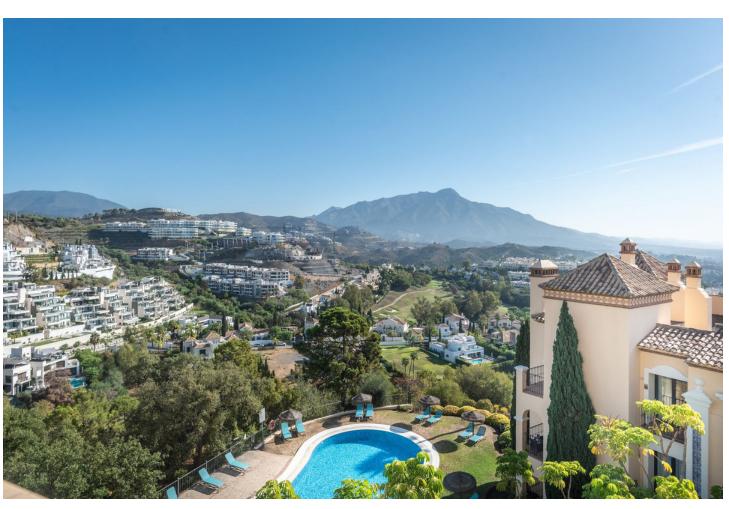

## Sales - Apartment - La Quinta 995.000€

La Quinta Apartment

Community: 7,200 EUR / year IBI: 800 EUR / year Rubbish: 185 EUR / year

3

3

161 m2

This exceptional penthouse is located in a highly sought-after residential complex of Buenavista, perched on the hillside of La Quinta, it boasts stunning views of the sea, valley, golf course, mountains, and picturesque countryside. The complex is conveniently just a short drive from the vibrant town of San Pedro Alcántara on one side and Nueva Andalucía on the other, providing residents with a diverse range of amenities. Featuring 3 bedrooms and 3 bathrooms, this spacious penthouse includes a large, partially covered terrace that adds to the outdoor living space, showcasing breathtaking views. Thanks to its prime location and elevation, the entire apartment is bathed in natural light throughout the year. The open-plan living and dining areas are designed in a sleek, minimalist style, while the well-appointed kitchen is generous in size and equipped with high- quality appliances and views out to the mountains of Benahavis, The lounge and one of the bedrooms feature patio doors that open directly onto the main terrace, and both the master bedroom and the third bedroom each come with their own small terrace. The bathrooms are elegantly designed with walk-in showers and marble finishes, enhanced by underfloor heating for added comfort. Residents have access to a spacious communal swimming pool surrounded by beautifully landscaped gardens. Additional highlights of this stylish property include hot and cold air conditioning, convenient lift access to the underground garage with two parking spaces, and storage space. The complex also offers 24- hour security for peace of mind.