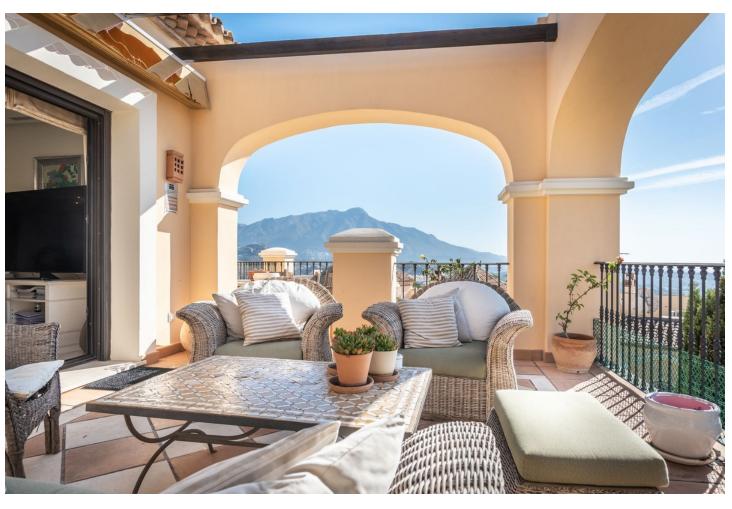

## Sales - Apartment - La Quinta 995.000€

La Quinta Apartment

Community: 7,200 EUR / year IBI: 800 EUR / year Rubbish: 185 EUR / year

3

3

161 m2

This exceptional penthouse is located in a highly sought-after residential complex of Buenavista, perched on the hillside of La Quinta, it boasts stunning views of the sea, valley, golf course, mountains, and picturesque countryside. The complex is conveniently just a short drive from the vibrant town of San Pedro Alcántara on one side and Nueva Andalucía on the other, providing residents with a diverse range of amenities. Featuring 3 bedrooms and 3 bathrooms, this spacious penthouse includes a large, partially covered terrace that adds to the outdoor living space, showcasing breathtaking views. Thanks to its prime location and elevation, the entire apartment is bathed in natural light throughout the year. The open-plan living and dining areas are designed in a sleek, minimalist style, while the well-appointed kitchen is generous in size and equipped with high- quality appliances and views out to the mountains of Benahavis, The lounge and one of the bedrooms feature patio doors that open directly onto the main terrace, and both the master bedroom and the third bedroom each come with their own small terrace. The bathrooms are elegantly designed with walk-in showers and marble finishes, enhanced by underfloor heating for added comfort. Residents have access to a spacious communal swimming pool surrounded by beautifully landscaped gardens. Additional highlights of this stylish property include hot and cold air conditioning, convenient lift access to the underground garage with two parking spaces, and storage space. The complex also offers 24- hour security for peace of mind.