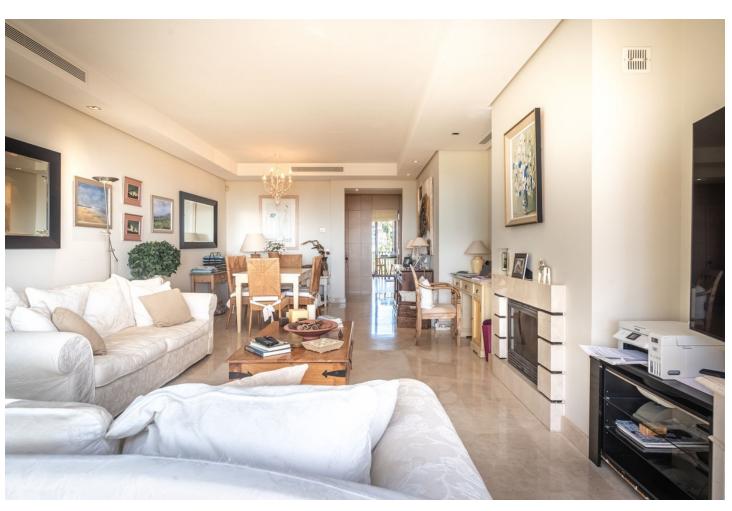

## Sales - Apartment - La Quinta 995.000€

La Quinta Apartment

Community: 7,200 EUR / year IBI: 800 EUR / year Rubbish: 185 EUR / year

3

3

161 m2

This exceptional penthouse is located in a highly sought-after residential complex of Buenavista, perched on the hillside of La Quinta, it boasts stunning views of the sea, valley, golf course, mountains, and picturesque countryside. The complex is conveniently just a short drive from the vibrant town of San Pedro Alcántara on one side and Nueva Andalucía on the other, providing residents with a diverse range of amenities. Featuring 3 bedrooms and 3 bathrooms, this spacious penthouse includes a large, partially covered terrace that adds to the outdoor living space, showcasing breathtaking views. Thanks to its prime location and elevation, the entire apartment is bathed in natural light throughout the year. The open-plan living and dining areas are designed in a sleek, minimalist style, while the well-appointed kitchen is generous in size and equipped with high- quality appliances and views out to the mountains of Benahavis, The lounge and one of the bedrooms feature patio doors that open directly onto the main terrace, and both the master bedroom and the third bedroom each come with their own small terrace. The bathrooms are elegantly designed with walk-in showers and marble finishes, enhanced by underfloor heating for added comfort. Residents have access to a spacious communal swimming pool surrounded by beautifully landscaped gardens. Additional highlights of this stylish property include hot and cold air conditioning, convenient lift access to the underground garage with two parking spaces, and storage space. The complex also offers 24- hour security for peace of mind.