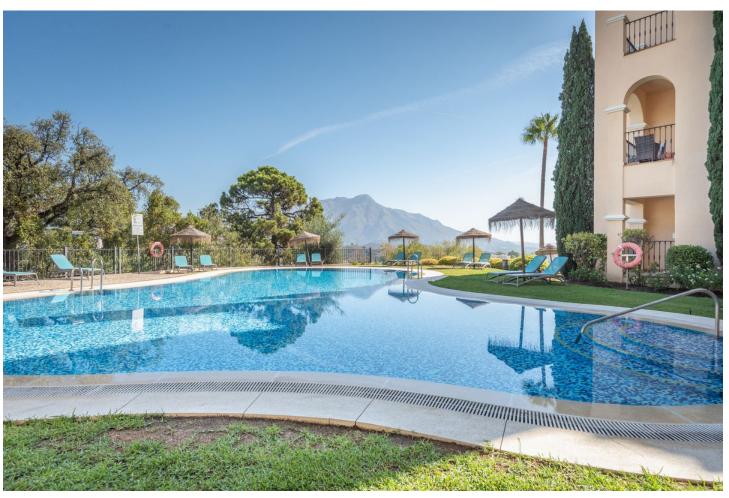

## Sales - Apartment - La Quinta 995.000€

La Quinta Apartment

Community: 7,200 EUR / year IBI: 800 EUR / year Rubbish: 185 EUR / year

3

3

161 m2

This exceptional penthouse is located in a highly sought-after residential complex of Buenavista, perched on the hillside of La Quinta, it boasts stunning views of the sea, valley, golf course, mountains, and picturesque countryside. The complex is conveniently just a short drive from the vibrant town of San Pedro Alcántara on one side and Nueva Andalucía on the other, providing residents with a diverse range of amenities. Featuring 3 bedrooms and 3 bathrooms, this spacious penthouse includes a large, partially covered terrace that adds to the outdoor living space, showcasing breathtaking views. Thanks to its prime location and elevation, the entire apartment is bathed in natural light throughout the year. The open-plan living and dining areas are designed in a sleek, minimalist style, while the well-appointed kitchen is generous in size and equipped with high- quality appliances and views out to the mountains of Benahavis, The lounge and one of the bedrooms feature patio doors that open directly onto the main terrace, and both the master bedroom and the third bedroom each come with their own small terrace. The bathrooms are elegantly designed with walk-in showers and marble finishes, enhanced by underfloor heating for added comfort. Residents have access to a spacious communal swimming pool surrounded by beautifully landscaped gardens. Additional highlights of this stylish property include hot and cold air conditioning, convenient lift access to the underground garage with two parking spaces, and storage space. The complex also offers 24- hour security for peace of mind.