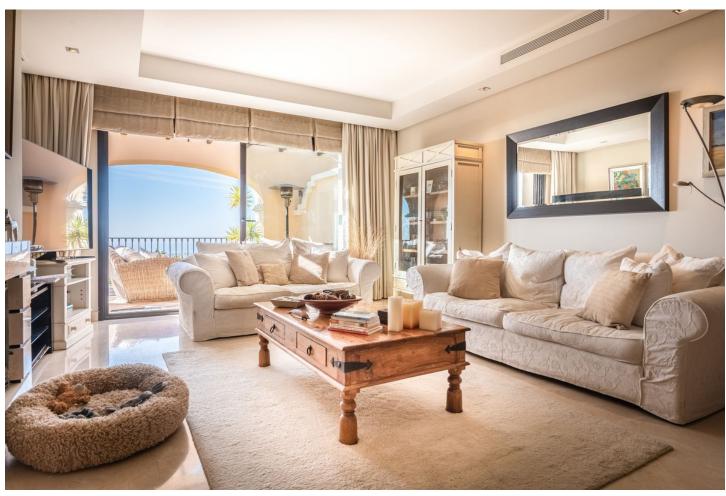

## Sales - Apartment - La Quinta 995.000€

La Quinta Apartment

Community: 7,200 EUR / year IBI: 800 EUR / year Rubbish: 185 EUR / year

3

3

161 m2

This exceptional penthouse is located in a highly sought-after residential complex of Buenavista, perched on the hillside of La Quinta, it boasts stunning views of the sea, valley, golf course, mountains, and picturesque countryside. The complex is conveniently just a short drive from the vibrant town of San Pedro Alcántara on one side and Nueva Andalucía on the other, providing residents with a diverse range of amenities. Featuring 3 bedrooms and 3 bathrooms, this spacious penthouse includes a large, partially covered terrace that adds to the outdoor living space, showcasing breathtaking views. Thanks to its prime location and elevation, the entire apartment is bathed in natural light throughout the year. The open-plan living and dining areas are designed in a sleek, minimalist style, while the well-appointed kitchen is generous in size and equipped with high- quality appliances and views out to the mountains of Benahavis, The lounge and one of the bedrooms feature patio doors that open directly onto the main terrace, and both the master bedroom and the third bedroom each come with their own small terrace. The bathrooms are elegantly designed with walk-in showers and marble finishes, enhanced by underfloor heating for added comfort. Residents have access to a spacious communal swimming pool surrounded by beautifully landscaped gardens. Additional highlights of this stylish property include hot and cold air conditioning, convenient lift access to the underground garage with two parking spaces, and storage space. The complex also offers 24- hour security for peace of mind.