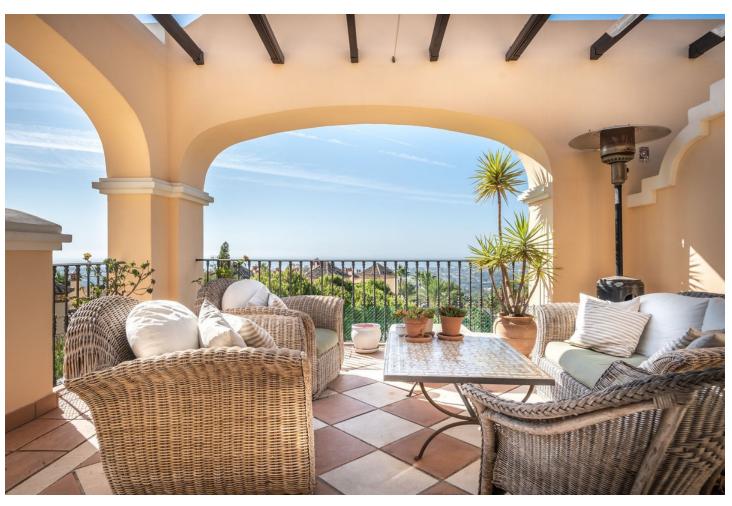

## Sales - Apartment - La Quinta 995.000€

La Quinta Apartment

Community: 7,200 EUR / year IBI: 800 EUR / year Rubbish: 185 EUR / year

3

3

161 m2

This exceptional penthouse is located in a highly sought-after residential complex of Buenavista, perched on the hillside of La Quinta, it boasts stunning views of the sea, valley, golf course, mountains, and picturesque countryside. The complex is conveniently just a short drive from the vibrant town of San Pedro Alcántara on one side and Nueva Andalucía on the other, providing residents with a diverse range of amenities. Featuring 3 bedrooms and 3 bathrooms, this spacious penthouse includes a large, partially covered terrace that adds to the outdoor living space, showcasing breathtaking views. Thanks to its prime location and elevation, the entire apartment is bathed in natural light throughout the year. The open-plan living and dining areas are designed in a sleek, minimalist style, while the well-appointed kitchen is generous in size and equipped with high- quality appliances and views out to the mountains of Benahavis, The lounge and one of the bedrooms feature patio doors that open directly onto the main terrace, and both the master bedroom and the third bedroom each come with their own small terrace. The bathrooms are elegantly designed with walk-in showers and marble finishes, enhanced by underfloor heating for added comfort. Residents have access to a spacious communal swimming pool surrounded by beautifully landscaped gardens. Additional highlights of this stylish property include hot and cold air conditioning, convenient lift access to the underground garage with two parking spaces, and storage space. The complex also offers 24- hour security for peace of mind.