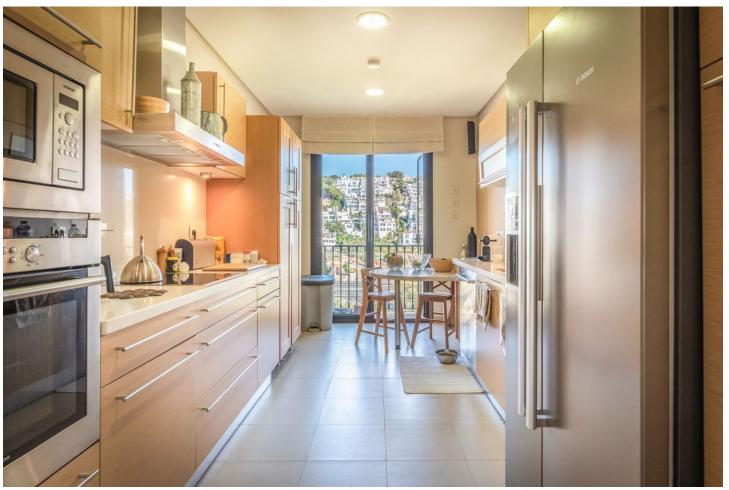

## Sales - Apartment - La Quinta 995.000€

La Quinta Apartment

Community: 7,200 EUR / year IBI: 800 EUR / year Rubbish: 185 EUR / year

3

3

161 m2

This exceptional penthouse is located in a highly sought-after residential complex of Buenavista, perched on the hillside of La Quinta, it boasts stunning views of the sea, valley, golf course, mountains, and picturesque countryside. The complex is conveniently just a short drive from the vibrant town of San Pedro Alcántara on one side and Nueva Andalucía on the other, providing residents with a diverse range of amenities. Featuring 3 bedrooms and 3 bathrooms, this spacious penthouse includes a large, partially covered terrace that adds to the outdoor living space, showcasing breathtaking views. Thanks to its prime location and elevation, the entire apartment is bathed in natural light throughout the year. The open-plan living and dining areas are designed in a sleek, minimalist style, while the well-appointed kitchen is generous in size and equipped with high- quality appliances and views out to the mountains of Benahavis, The lounge and one of the bedrooms feature patio doors that open directly onto the main terrace, and both the master bedroom and the third bedroom each come with their own small terrace. The bathrooms are elegantly designed with walk-in showers and marble finishes, enhanced by underfloor heating for added comfort. Residents have access to a spacious communal swimming pool surrounded by beautifully landscaped gardens. Additional highlights of this stylish property include hot and cold air conditioning, convenient lift access to the underground garage with two parking spaces, and storage space. The complex also offers 24- hour security for peace of mind.