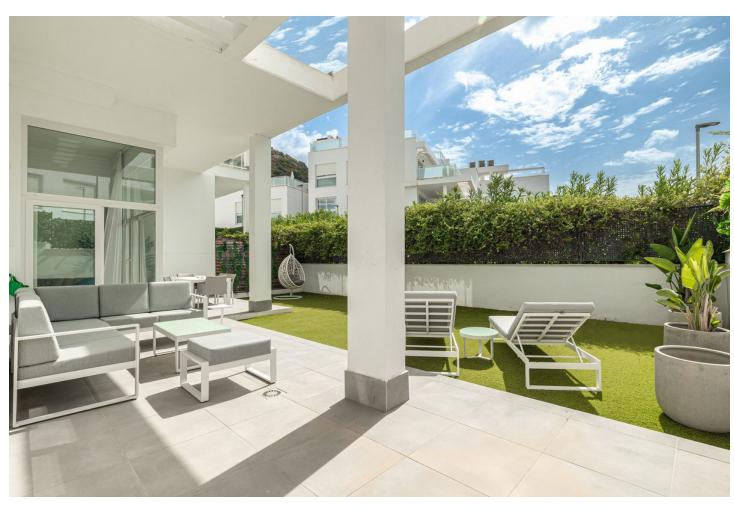

## Sales - Apartment - Benahavís 750.000€

Benahavís Apartment

Community: 3,660 EUR / year IBI: 559 EUR / year Rubbish: 18 EUR / year

3

3

224 m2

60 m2

Spectacular ground floor duplex flat located in the exclusive gated community of Riverside, in the village of Benahavís, a secure environment where residents enjoy peace and privacy. One of the most outstanding features of this development is its impressive swimming pool, ideal for enjoying the sun and the beauty of the area. The flat is an example of spaciousness and sophistication. It has three spacious bedrooms, including an elegant master bedroom with an en-suite bathroom. The open-concept living room connects seamlessly with the kitchen and features double-height ceilings, creating a spacious and welcoming ambience. In the basement, residents will find a spacious entertainment area, ideal for hosting events or use as a recreational area. In addition, there is a practical laundry room, a guest toilet and a large storage room, adding functionality to the space. The exterior of the property is not to be outdone, offering spacious outdoor and indoor areas with plenty of privacy. A 36-square-metre terrace plus more than 60-square-metre garden complements the outdoor living experience. Just a 15-minute drive to the beach, 20 minutes to Puerto Banús and 25 minutes to Marbella, residents have access to the vibrant lifestyle and amenities that these iconic destinations have to offer. For those travelling, Malaga Airport is just 45 minutes away, ensuring easy access for residents and visitors alike.