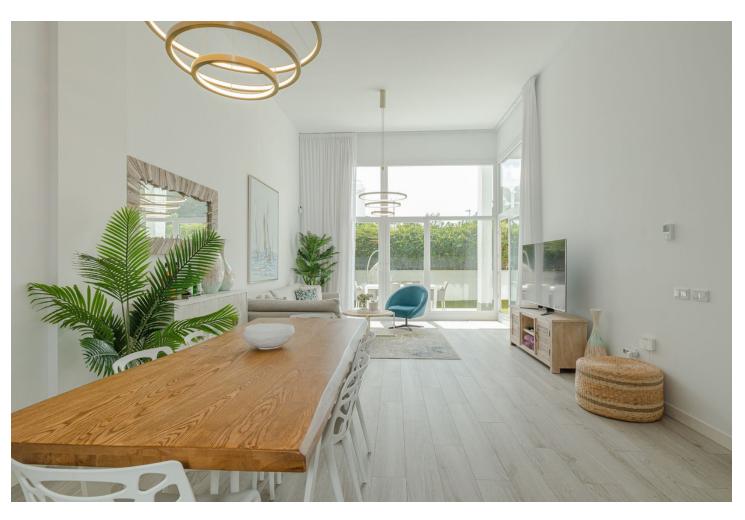

## Sales - Apartment - Benahavís 750.000€

Benahavís Apartment

Community: 3,660 EUR / year IBI: 559 EUR / year Rubbish: 18 EUR / year

3

3

224 m2

60 m2

Spectacular ground floor duplex flat located in the exclusive gated community of Riverside, in the village of Benahavís, a secure environment where residents enjoy peace and privacy. One of the most outstanding features of this development is its impressive swimming pool, ideal for enjoying the sun and the beauty of the area. The flat is an example of spaciousness and sophistication. It has three spacious bedrooms, including an elegant master bedroom with an en-suite bathroom. The open-concept living room connects seamlessly with the kitchen and features double-height ceilings, creating a spacious and welcoming ambience. In the basement, residents will find a spacious entertainment area, ideal for hosting events or use as a recreational area. In addition, there is a practical laundry room, a guest toilet and a large storage room, adding functionality to the space. The exterior of the property is not to be outdone, offering spacious outdoor and indoor areas with plenty of privacy. A 36-square-metre terrace plus more than 60-square-metre garden complements the outdoor living experience. Just a 15-minute drive to the beach, 20 minutes to Puerto Banús and 25 minutes to Marbella, residents have access to the vibrant lifestyle and amenities that these iconic destinations have to offer. For those travelling, Malaga Airport is just 45 minutes away, ensuring easy access for residents and visitors alike.