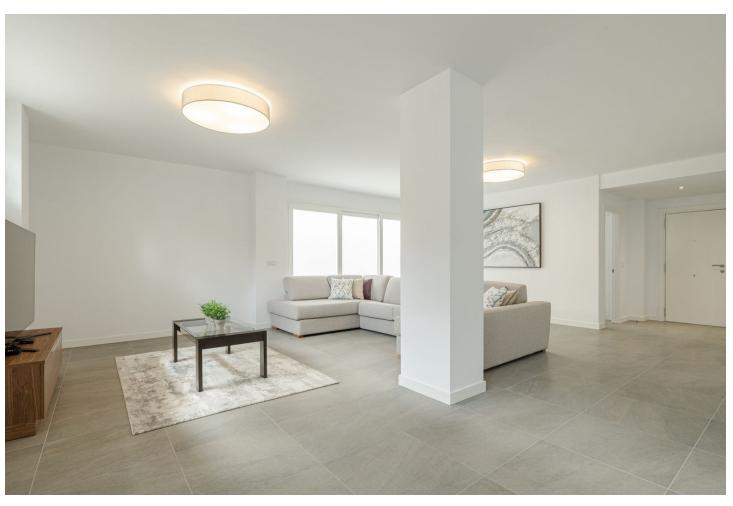

## Sales - Apartment - Benahavís 750.000€

Benahavís Apartment

Community: 3,660 EUR / year IBI: 559 EUR / year Rubbish: 18 EUR / year

3

3

224 m2

60 m2

Spectacular ground floor duplex flat located in the exclusive gated community of Riverside, in the village of Benahavís, a secure environment where residents enjoy peace and privacy. One of the most outstanding features of this development is its impressive swimming pool, ideal for enjoying the sun and the beauty of the area. The flat is an example of spaciousness and sophistication. It has three spacious bedrooms, including an elegant master bedroom with an en-suite bathroom. The open-concept living room connects seamlessly with the kitchen and features double-height ceilings, creating a spacious and welcoming ambience. In the basement, residents will find a spacious entertainment area, ideal for hosting events or use as a recreational area. In addition, there is a practical laundry room, a guest toilet and a large storage room, adding functionality to the space. The exterior of the property is not to be outdone, offering spacious outdoor and indoor areas with plenty of privacy. A 36-square-metre terrace plus more than 60-square-metre garden complements the outdoor living experience. Just a 15-minute drive to the beach, 20 minutes to Puerto Banús and 25 minutes to Marbella, residents have access to the vibrant lifestyle and amenities that these iconic destinations have to offer. For those travelling, Malaga Airport is just 45 minutes away, ensuring easy access for residents and visitors alike.