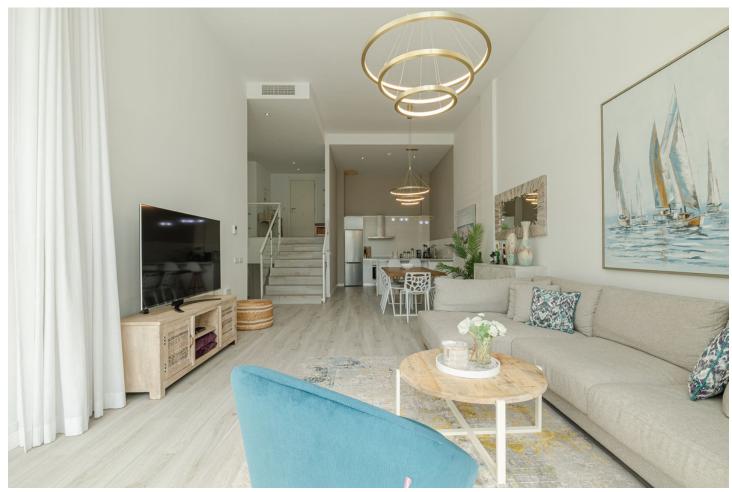

## Sales - Apartment - Benahavís 750.000€

Benahavís Apartment

Community: 3,660 EUR / year IBI: 559 EUR / year Rubbish: 18 EUR / year

3

3

224 m2

60 m2

Spectacular ground floor duplex flat located in the exclusive gated community of Riverside, in the village of Benahavís, a secure environment where residents enjoy peace and privacy. One of the most outstanding features of this development is its impressive swimming pool, ideal for enjoying the sun and the beauty of the area. The flat is an example of spaciousness and sophistication. It has three spacious bedrooms, including an elegant master bedroom with an en-suite bathroom. The open-concept living room connects seamlessly with the kitchen and features double-height ceilings, creating a spacious and welcoming ambience. In the basement, residents will find a spacious entertainment area, ideal for hosting events or use as a recreational area. In addition, there is a practical laundry room, a guest toilet and a large storage room, adding functionality to the space. The exterior of the property is not to be outdone, offering spacious outdoor and indoor areas with plenty of privacy. A 36-square-metre terrace plus more than 60-square-metre garden complements the outdoor living experience. Just a 15-minute drive to the beach, 20 minutes to Puerto Banús and 25 minutes to Marbella, residents have access to the vibrant lifestyle and amenities that these iconic destinations have to offer. For those travelling, Malaga Airport is just 45 minutes away, ensuring easy access for residents and visitors alike.