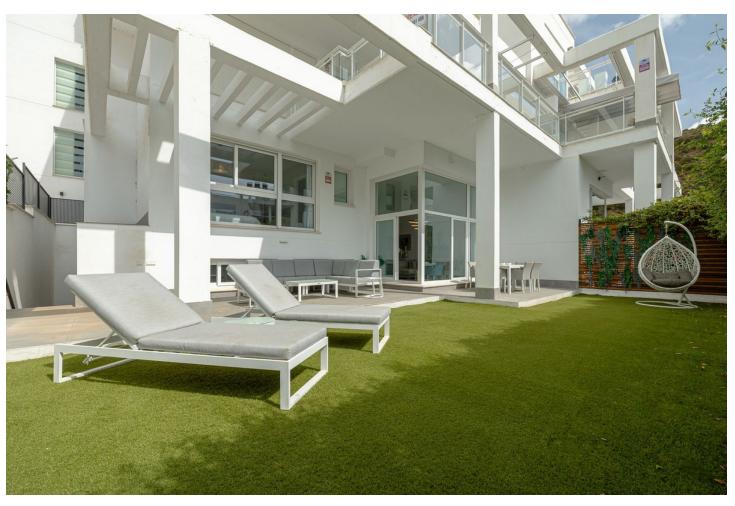

## Sales - Apartment - Benahavís 750.000€

Benahavís Apartment

Community: 3,660 EUR / year IBI: 559 EUR / year Rubbish: 18 EUR / year

3

3

224 m2

60 m2

Spectacular ground floor duplex flat located in the exclusive gated community of Riverside, in the village of Benahavís, a secure environment where residents enjoy peace and privacy. One of the most outstanding features of this development is its impressive swimming pool, ideal for enjoying the sun and the beauty of the area. The flat is an example of spaciousness and sophistication. It has three spacious bedrooms, including an elegant master bedroom with an en-suite bathroom. The open-concept living room connects seamlessly with the kitchen and features double-height ceilings, creating a spacious and welcoming ambience. In the basement, residents will find a spacious entertainment area, ideal for hosting events or use as a recreational area. In addition, there is a practical laundry room, a guest toilet and a large storage room, adding functionality to the space. The exterior of the property is not to be outdone, offering spacious outdoor and indoor areas with plenty of privacy. A 36-square-metre terrace plus more than 60-square-metre garden complements the outdoor living experience. Just a 15-minute drive to the beach, 20 minutes to Puerto Banús and 25 minutes to Marbella, residents have access to the vibrant lifestyle and amenities that these iconic destinations have to offer. For those travelling, Malaga Airport is just 45 minutes away, ensuring easy access for residents and visitors alike.