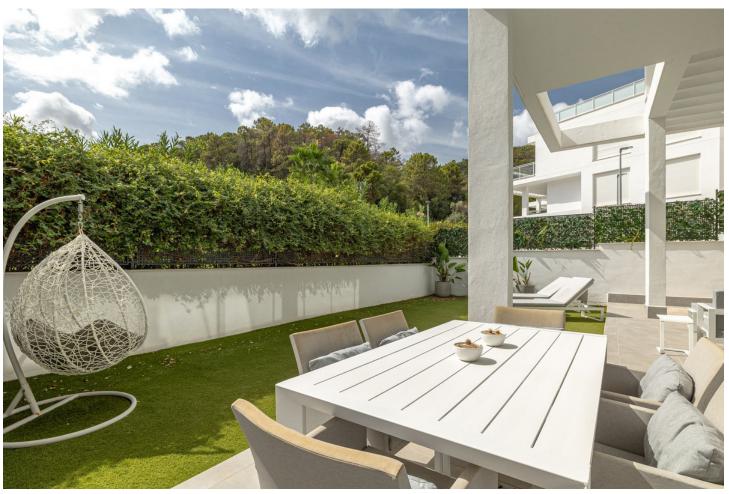

## Sales - Apartment - Benahavís 750.000€

Benahavís Apartment

Community: 3,660 EUR / year IBI: 559 EUR / year Rubbish: 18 EUR / year

3

3

224 m2

60 m2

Spectacular ground floor duplex flat located in the exclusive gated community of Riverside, in the village of Benahavís, a secure environment where residents enjoy peace and privacy. One of the most outstanding features of this development is its impressive swimming pool, ideal for enjoying the sun and the beauty of the area. The flat is an example of spaciousness and sophistication. It has three spacious bedrooms, including an elegant master bedroom with an en-suite bathroom. The open-concept living room connects seamlessly with the kitchen and features double-height ceilings, creating a spacious and welcoming ambience. In the basement, residents will find a spacious entertainment area, ideal for hosting events or use as a recreational area. In addition, there is a practical laundry room, a guest toilet and a large storage room, adding functionality to the space. The exterior of the property is not to be outdone, offering spacious outdoor and indoor areas with plenty of privacy. A 36-square-metre terrace plus more than 60-square-metre garden complements the outdoor living experience. Just a 15-minute drive to the beach, 20 minutes to Puerto Banús and 25 minutes to Marbella, residents have access to the vibrant lifestyle and amenities that these iconic destinations have to offer. For those travelling, Malaga Airport is just 45 minutes away, ensuring easy access for residents and visitors alike.