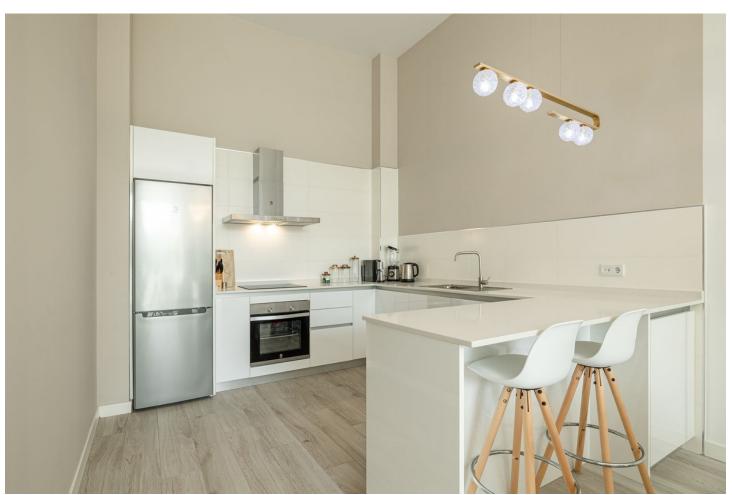

## Sales - Apartment - Benahavís 750.000€

Benahavís Apartment

Community: 3,660 EUR / year IBI: 559 EUR / year Rubbish: 18 EUR / year

3

3

224 m2

60 m2

Spectacular ground floor duplex flat located in the exclusive gated community of Riverside, in the village of Benahavís, a secure environment where residents enjoy peace and privacy. One of the most outstanding features of this development is its impressive swimming pool, ideal for enjoying the sun and the beauty of the area. The flat is an example of spaciousness and sophistication. It has three spacious bedrooms, including an elegant master bedroom with an en-suite bathroom. The open-concept living room connects seamlessly with the kitchen and features double-height ceilings, creating a spacious and welcoming ambience. In the basement, residents will find a spacious entertainment area, ideal for hosting events or use as a recreational area. In addition, there is a practical laundry room, a guest toilet and a large storage room, adding functionality to the space. The exterior of the property is not to be outdone, offering spacious outdoor and indoor areas with plenty of privacy. A 36-square-metre terrace plus more than 60-square-metre garden complements the outdoor living experience. Just a 15-minute drive to the beach, 20 minutes to Puerto Banús and 25 minutes to Marbella, residents have access to the vibrant lifestyle and amenities that these iconic destinations have to offer. For those travelling, Malaga Airport is just 45 minutes away, ensuring easy access for residents and visitors alike.