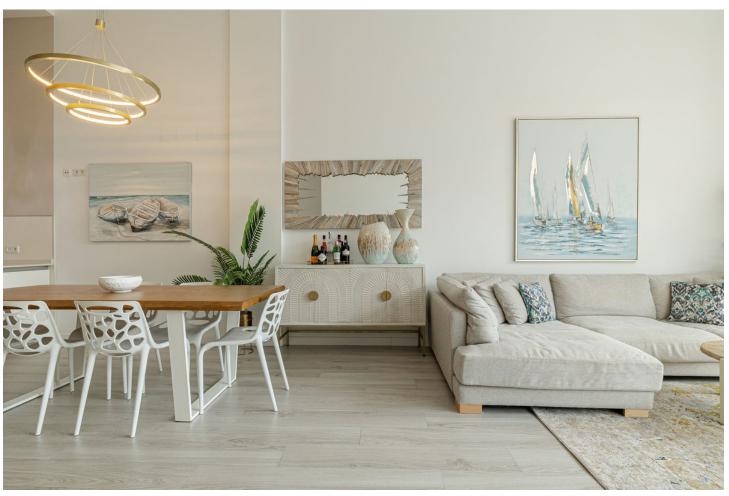

## Sales - Apartment - Benahavís 750.000€

Benahavís Apartment

Community: 3,660 EUR / year IBI: 559 EUR / year Rubbish: 18 EUR / year

3

3

224 m2

60 m2

Spectacular ground floor duplex flat located in the exclusive gated community of Riverside, in the village of Benahavís, a secure environment where residents enjoy peace and privacy. One of the most outstanding features of this development is its impressive swimming pool, ideal for enjoying the sun and the beauty of the area. The flat is an example of spaciousness and sophistication. It has three spacious bedrooms, including an elegant master bedroom with an en-suite bathroom. The open-concept living room connects seamlessly with the kitchen and features double-height ceilings, creating a spacious and welcoming ambience. In the basement, residents will find a spacious entertainment area, ideal for hosting events or use as a recreational area. In addition, there is a practical laundry room, a guest toilet and a large storage room, adding functionality to the space. The exterior of the property is not to be outdone, offering spacious outdoor and indoor areas with plenty of privacy. A 36-square-metre terrace plus more than 60-square-metre garden complements the outdoor living experience. Just a 15-minute drive to the beach, 20 minutes to Puerto Banús and 25 minutes to Marbella, residents have access to the vibrant lifestyle and amenities that these iconic destinations have to offer. For those travelling, Malaga Airport is just 45 minutes away, ensuring easy access for residents and visitors alike.