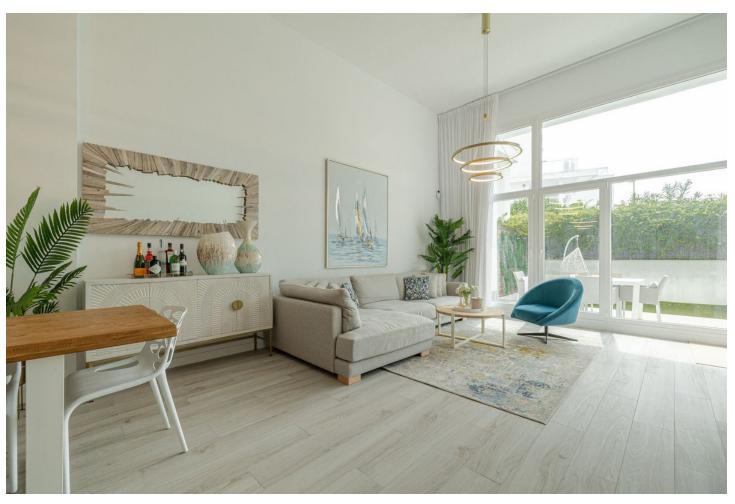

## Sales - Apartment - Benahavís 750.000€

Benahavís Apartment

Community: 3,660 EUR / year IBI: 559 EUR / year Rubbish: 18 EUR / year

3

3

224 m2

60 m2

Spectacular ground floor duplex flat located in the exclusive gated community of Riverside, in the village of Benahavís, a secure environment where residents enjoy peace and privacy. One of the most outstanding features of this development is its impressive swimming pool, ideal for enjoying the sun and the beauty of the area. The flat is an example of spaciousness and sophistication. It has three spacious bedrooms, including an elegant master bedroom with an en-suite bathroom. The open-concept living room connects seamlessly with the kitchen and features double-height ceilings, creating a spacious and welcoming ambience. In the basement, residents will find a spacious entertainment area, ideal for hosting events or use as a recreational area. In addition, there is a practical laundry room, a guest toilet and a large storage room, adding functionality to the space. The exterior of the property is not to be outdone, offering spacious outdoor and indoor areas with plenty of privacy. A 36-square-metre terrace plus more than 60-square-metre garden complements the outdoor living experience. Just a 15-minute drive to the beach, 20 minutes to Puerto Banús and 25 minutes to Marbella, residents have access to the vibrant lifestyle and amenities that these iconic destinations have to offer. For those travelling, Malaga Airport is just 45 minutes away, ensuring easy access for residents and visitors alike.