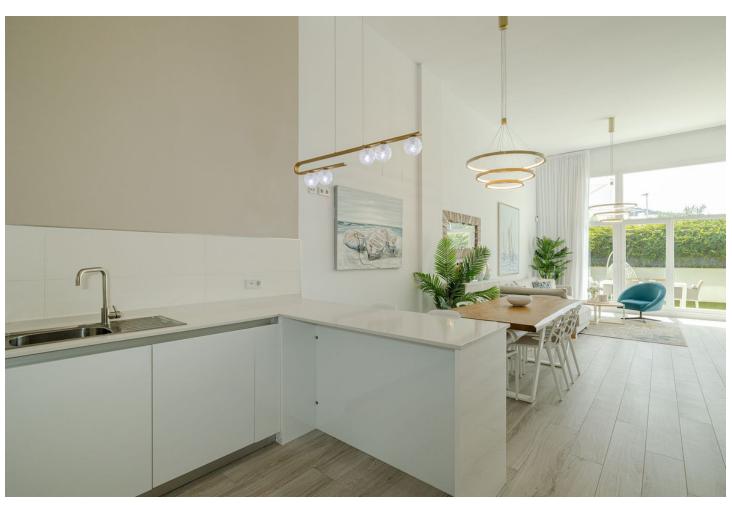

## Sales - Apartment - Benahavís 750.000€

Benahavís Apartment

Community: 3,660 EUR / year IBI: 559 EUR / year Rubbish: 18 EUR / year

3

3

224 m2

60 m2

Spectacular ground floor duplex flat located in the exclusive gated community of Riverside, in the village of Benahavís, a secure environment where residents enjoy peace and privacy. One of the most outstanding features of this development is its impressive swimming pool, ideal for enjoying the sun and the beauty of the area. The flat is an example of spaciousness and sophistication. It has three spacious bedrooms, including an elegant master bedroom with an en-suite bathroom. The open-concept living room connects seamlessly with the kitchen and features double-height ceilings, creating a spacious and welcoming ambience. In the basement, residents will find a spacious entertainment area, ideal for hosting events or use as a recreational area. In addition, there is a practical laundry room, a guest toilet and a large storage room, adding functionality to the space. The exterior of the property is not to be outdone, offering spacious outdoor and indoor areas with plenty of privacy. A 36-square-metre terrace plus more than 60-square-metre garden complements the outdoor living experience. Just a 15-minute drive to the beach, 20 minutes to Puerto Banús and 25 minutes to Marbella, residents have access to the vibrant lifestyle and amenities that these iconic destinations have to offer. For those travelling, Malaga Airport is just 45 minutes away, ensuring easy access for residents and visitors alike.