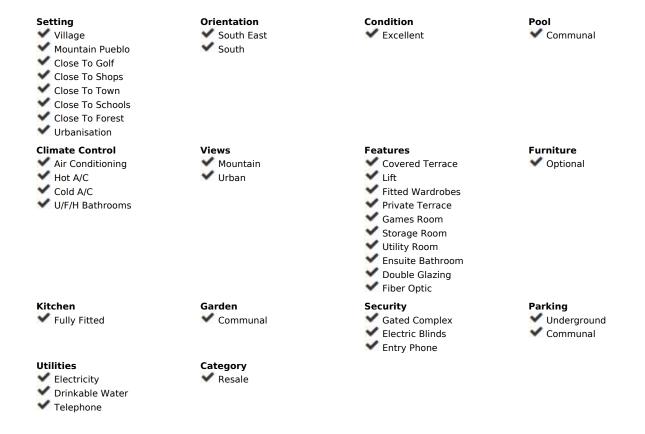

## Sales - Apartment - Benahavís 750.000€

Benahavís Apartment

Community: 3,660 EUR / year IBI: 559 EUR / year Rubbish: 18 EUR / year

3

3

224 m2

60 m2

Spectacular ground floor duplex flat located in the exclusive gated community of Riverside, in the village of Benahavís, a secure environment where residents enjoy peace and privacy. One of the most outstanding features of this development is its impressive swimming pool, ideal for enjoying the sun and the beauty of the area. The flat is an example of spaciousness and sophistication. It has three spacious bedrooms, including an elegant master bedroom with an en-suite bathroom. The open-concept living room connects seamlessly with the kitchen and features double-height ceilings, creating a spacious and welcoming ambience. In the basement, residents will find a spacious entertainment area, ideal for hosting events or use as a recreational area. In addition, there is a practical laundry room, a guest toilet and a large storage room, adding functionality to the space. The exterior of the property is not to be outdone, offering spacious outdoor and indoor areas with plenty of privacy. A 36-square-metre terrace plus more than 60-square-metre garden complements the outdoor living experience. Just a 15-minute drive to the beach, 20 minutes to Puerto Banús and 25 minutes to Marbella, residents have access to the vibrant lifestyle and amenities that these iconic destinations have to offer. For those travelling, Malaga Airport is just 45 minutes away, ensuring easy access for residents and visitors alike.