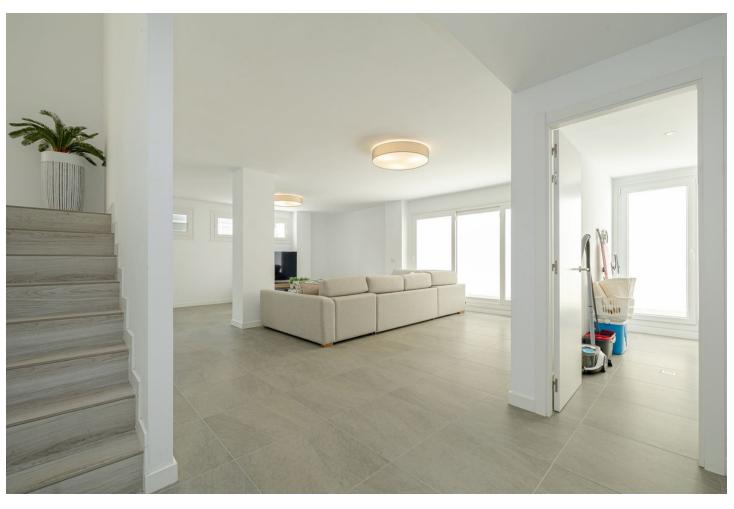

## Sales - Apartment - Benahavís 750.000€

Benahavís Apartment

Community: 3,660 EUR / year IBI: 559 EUR / year Rubbish: 18 EUR / year

3

3

224 m2

60 m2

Spectacular ground floor duplex flat located in the exclusive gated community of Riverside, in the village of Benahavís, a secure environment where residents enjoy peace and privacy. One of the most outstanding features of this development is its impressive swimming pool, ideal for enjoying the sun and the beauty of the area. The flat is an example of spaciousness and sophistication. It has three spacious bedrooms, including an elegant master bedroom with an en-suite bathroom. The open-concept living room connects seamlessly with the kitchen and features double-height ceilings, creating a spacious and welcoming ambience. In the basement, residents will find a spacious entertainment area, ideal for hosting events or use as a recreational area. In addition, there is a practical laundry room, a guest toilet and a large storage room, adding functionality to the space. The exterior of the property is not to be outdone, offering spacious outdoor and indoor areas with plenty of privacy. A 36-square-metre terrace plus more than 60-square-metre garden complements the outdoor living experience. Just a 15-minute drive to the beach, 20 minutes to Puerto Banús and 25 minutes to Marbella, residents have access to the vibrant lifestyle and amenities that these iconic destinations have to offer. For those travelling, Malaga Airport is just 45 minutes away, ensuring easy access for residents and visitors alike.