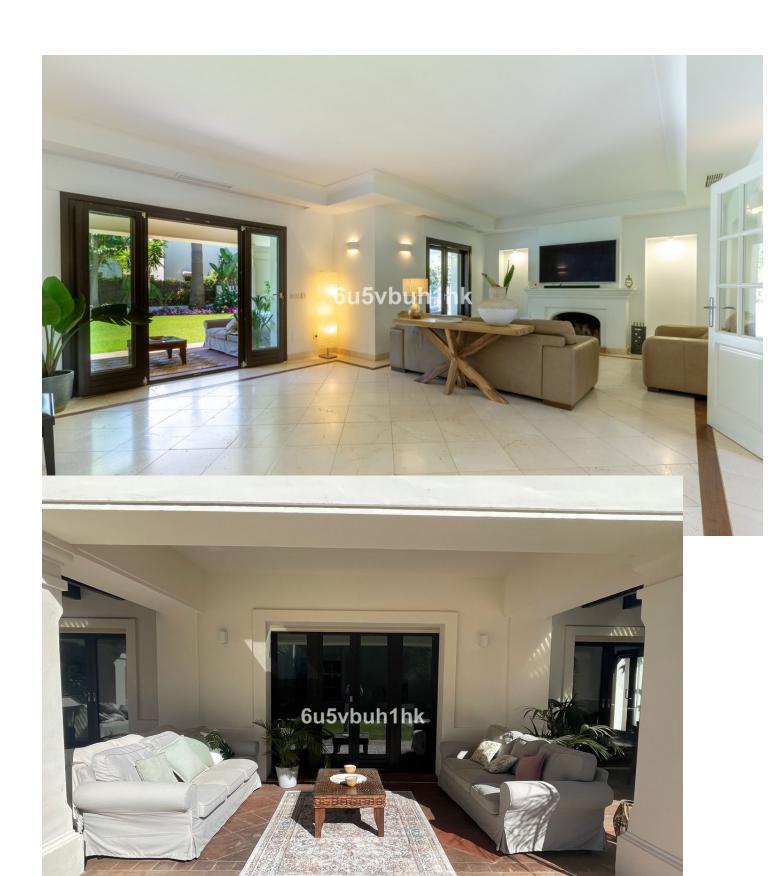

## Sales - House - Estepona 3.990.000€

Estepona House

6

6

647 m2

1011 m2

Situated on a peaceful, tree-lined street in the prestigious area of Guadalmina Baja, this stunning 6-bedroom, 6-bathroom villa offers an unparalleled blend of colonial charm and modern luxury. Boasting 647 m² of elegant living space on a generous 1,011 m² plot, this south-facing home is the epitome of tranquility, just a short walk from the beach and near the exclusive Club de Pádel Alhambra del Golf. The villa's interior showcases high-quality finishes throughout, including Italian marble floors and exquisite marble bathrooms. Four of the six bedrooms feature ensuite bathrooms, while some of the bedrooms enjoy the warmth of wooden floors and serene views of the mature, beautifully landscaped garden. The spacious lounge, complete with a working fireplace, opens onto a charming porch and large outdoor dining area—perfect for entertaining or enjoying peaceful afternoons by the private pool. The fully fitted kitchen, equipped with premium Miele appliances, flows seamlessly into the dining room, providing a perfect space for family gatherings. Additional features include a fully equipped gym, ample storage throughout, and a garage with space for several cars. The villa also benefits from 24-hour security, ensuring peace of mind in this sought-after neighborhood. Surrounded by lush greenery, this home offers the perfect combination of luxury, privacy, and proximity to the beach. Whether relaxing by the pool, dining al fresco, or enjoying the serenity of the garden, this villa offers a lifestyle of effortless elegance in one of the most desirable areas of the Costa del Sol. The property has a tourist licence, with capacity for up to 10 people.