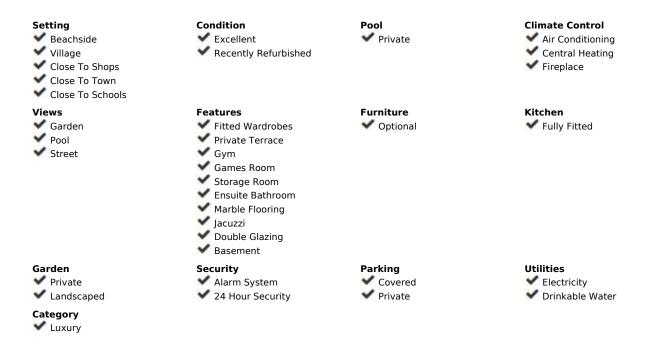

## Sales - House - Estepona 3.990.000€

Estepona House

6

6

647 m2

1011 m2

Situated on a peaceful, tree-lined street in the prestigious area of Guadalmina Baja, this stunning 6-bedroom, 6-bathroom villa offers an unparalleled blend of colonial charm and modern luxury. Boasting 647 m² of elegant living space on a generous 1,011 m² plot, this south-facing home is the epitome of tranquility, just a short walk from the beach and near the exclusive Club de Pádel Alhambra del Golf. The villa's interior showcases high-quality finishes throughout, including Italian marble floors and exquisite marble bathrooms. Four of the six bedrooms feature ensuite bathrooms, while some of the bedrooms enjoy the warmth of wooden floors and serene views of the mature, beautifully landscaped garden. The spacious lounge, complete with a working fireplace, opens onto a charming porch and large outdoor dining area—perfect for entertaining or enjoying peaceful afternoons by the private pool. The fully fitted kitchen, equipped with premium Miele appliances, flows seamlessly into the dining room, providing a perfect space for family gatherings. Additional features include a fully equipped gym, ample storage throughout, and a garage with space for several cars. The villa also benefits from 24-hour security, ensuring peace of mind in this sought-after neighborhood. Surrounded by lush greenery, this home offers the perfect combination of luxury, privacy, and proximity to the beach. Whether relaxing by the pool, dining al fresco, or enjoying the serenity of the garden, this villa offers a lifestyle of effortless elegance in one of the most desirable areas of the Costa del Sol. The property has a tourist licence, with capacity for up to 10 people.