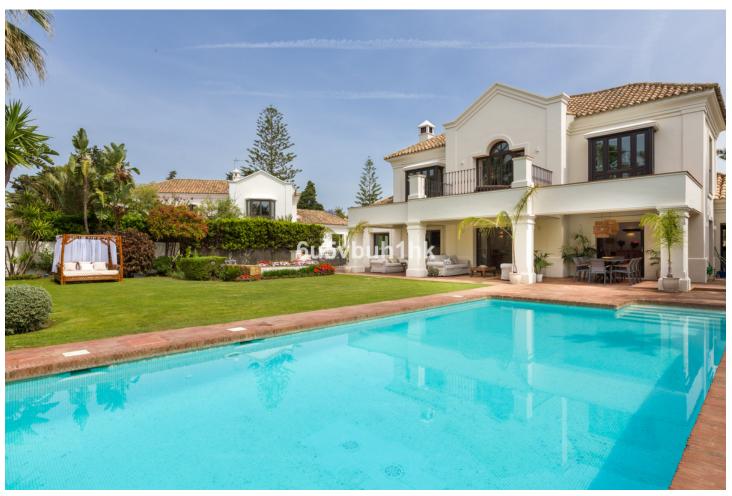

## Sales - House - Estepona 3.990.000€

Estepona House

6

6

647 m2

1011 m2

Situated on a peaceful, tree-lined street in the prestigious area of Guadalmina Baja, this stunning 6-bedroom, 6-bathroom villa offers an unparalleled blend of colonial charm and modern luxury. Boasting 647 m² of elegant living space on a generous 1,011 m² plot, this south-facing home is the epitome of tranquility, just a short walk from the beach and near the exclusive Club de Pádel Alhambra del Golf. The villa's interior showcases high-quality finishes throughout, including Italian marble floors and exquisite marble bathrooms. Four of the six bedrooms feature ensuite bathrooms, while some of the bedrooms enjoy the warmth of wooden floors and serene views of the mature, beautifully landscaped garden. The spacious lounge, complete with a working fireplace, opens onto a charming porch and large outdoor dining area—perfect for entertaining or enjoying peaceful afternoons by the private pool. The fully fitted kitchen, equipped with premium Miele appliances, flows seamlessly into the dining room, providing a perfect space for family gatherings. Additional features include a fully equipped gym, ample storage throughout, and a garage with space for several cars. The villa also benefits from 24-hour security, ensuring peace of mind in this sought-after neighborhood. Surrounded by lush greenery, this home offers the perfect combination of luxury, privacy, and proximity to the beach. Whether relaxing by the pool, dining al fresco, or enjoying the serenity of the garden, this villa offers a lifestyle of effortless elegance in one of the most desirable areas of the Costa del Sol. The property has a tourist licence, with capacity for up to 10 people.