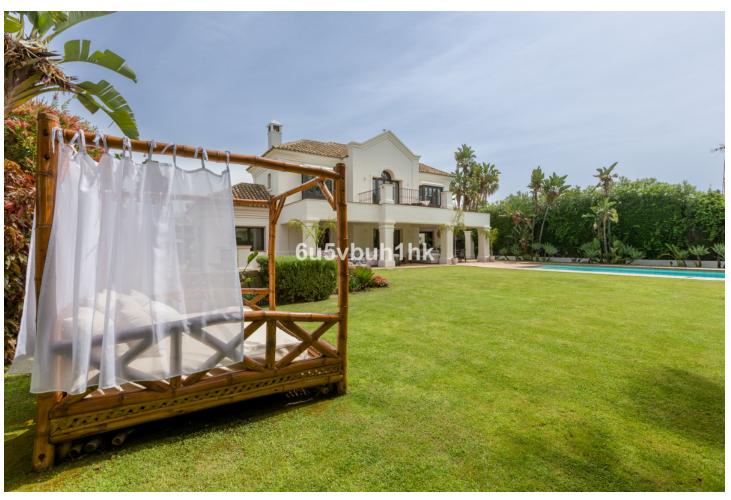

## Sales - House - Estepona 3.990.000€

Estepona House

6

6

647 m2

1011 m2

Situated on a peaceful, tree-lined street in the prestigious area of Guadalmina Baja, this stunning 6-bedroom, 6-bathroom villa offers an unparalleled blend of colonial charm and modern luxury. Boasting 647 m² of elegant living space on a generous 1,011 m² plot, this south-facing home is the epitome of tranquility, just a short walk from the beach and near the exclusive Club de Pádel Alhambra del Golf. The villa's interior showcases high-quality finishes throughout, including Italian marble floors and exquisite marble bathrooms. Four of the six bedrooms feature ensuite bathrooms, while some of the bedrooms enjoy the warmth of wooden floors and serene views of the mature, beautifully landscaped garden. The spacious lounge, complete with a working fireplace, opens onto a charming porch and large outdoor dining area—perfect for entertaining or enjoying peaceful afternoons by the private pool. The fully fitted kitchen, equipped with premium Miele appliances, flows seamlessly into the dining room, providing a perfect space for family gatherings. Additional features include a fully equipped gym, ample storage throughout, and a garage with space for several cars. The villa also benefits from 24-hour security, ensuring peace of mind in this sought-after neighborhood. Surrounded by lush greenery, this home offers the perfect combination of luxury, privacy, and proximity to the beach. Whether relaxing by the pool, dining al fresco, or enjoying the serenity of the garden, this villa offers a lifestyle of effortless elegance in one of the most desirable areas of the Costa del Sol. The property has a tourist licence, with capacity for up to 10 people.