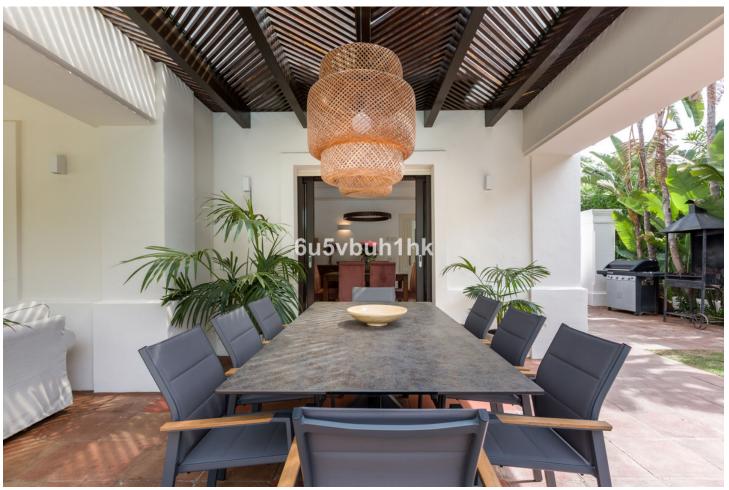

## Sales - House - Estepona 3.990.000€

Estepona House

6

6

647 m2

1011 m2

Situated on a peaceful, tree-lined street in the prestigious area of Guadalmina Baja, this stunning 6-bedroom, 6-bathroom villa offers an unparalleled blend of colonial charm and modern luxury. Boasting 647 m² of elegant living space on a generous 1,011 m² plot, this south-facing home is the epitome of tranquility, just a short walk from the beach and near the exclusive Club de Pádel Alhambra del Golf. The villa's interior showcases high-quality finishes throughout, including Italian marble floors and exquisite marble bathrooms. Four of the six bedrooms feature ensuite bathrooms, while some of the bedrooms enjoy the warmth of wooden floors and serene views of the mature, beautifully landscaped garden. The spacious lounge, complete with a working fireplace, opens onto a charming porch and large outdoor dining area—perfect for entertaining or enjoying peaceful afternoons by the private pool. The fully fitted kitchen, equipped with premium Miele appliances, flows seamlessly into the dining room, providing a perfect space for family gatherings. Additional features include a fully equipped gym, ample storage throughout, and a garage with space for several cars. The villa also benefits from 24-hour security, ensuring peace of mind in this sought-after neighborhood. Surrounded by lush greenery, this home offers the perfect combination of luxury, privacy, and proximity to the beach. Whether relaxing by the pool, dining al fresco, or enjoying the serenity of the garden, this villa offers a lifestyle of effortless elegance in one of the most desirable areas of the Costa del Sol. The property has a tourist licence, with capacity for up to 10 people.