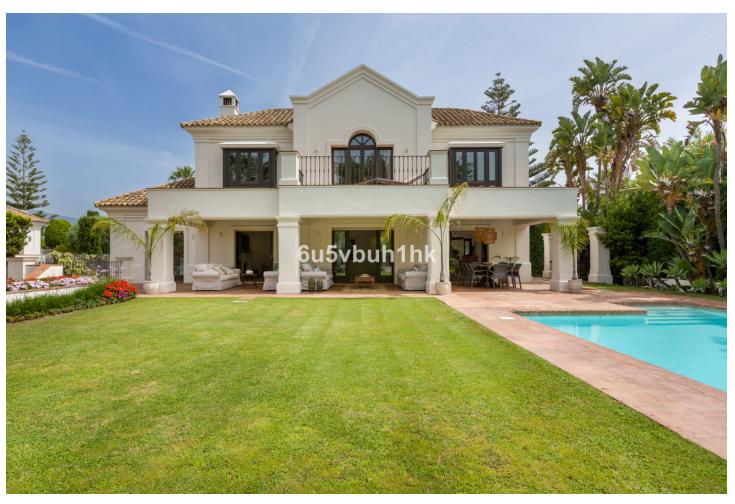

## Sales - House - Estepona 3.990.000€

Estepona House

6

6

647 m2

1011 m2

Situated on a peaceful, tree-lined street in the prestigious area of Guadalmina Baja, this stunning 6-bedroom, 6-bathroom villa offers an unparalleled blend of colonial charm and modern luxury. Boasting 647 m² of elegant living space on a generous 1,011 m² plot, this south-facing home is the epitome of tranquility, just a short walk from the beach and near the exclusive Club de Pádel Alhambra del Golf. The villa's interior showcases high-quality finishes throughout, including Italian marble floors and exquisite marble bathrooms. Four of the six bedrooms feature ensuite bathrooms, while some of the bedrooms enjoy the warmth of wooden floors and serene views of the mature, beautifully landscaped garden. The spacious lounge, complete with a working fireplace, opens onto a charming porch and large outdoor dining area—perfect for entertaining or enjoying peaceful afternoons by the private pool. The fully fitted kitchen, equipped with premium Miele appliances, flows seamlessly into the dining room, providing a perfect space for family gatherings. Additional features include a fully equipped gym, ample storage throughout, and a garage with space for several cars. The villa also benefits from 24-hour security, ensuring peace of mind in this sought-after neighborhood. Surrounded by lush greenery, this home offers the perfect combination of luxury, privacy, and proximity to the beach. Whether relaxing by the pool, dining al fresco, or enjoying the serenity of the garden, this villa offers a lifestyle of effortless elegance in one of the most desirable areas of the Costa del Sol. The property has a tourist licence, with capacity for up to 10 people.