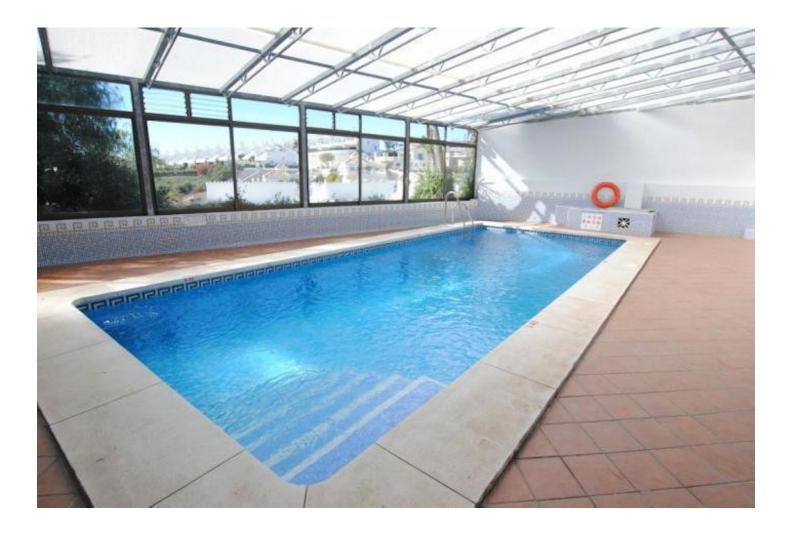

## Apartment

Community: 1,584 EUR / year IBI: 354 EUR / year

2

Spacious 2-Bedroom Apartment with Sea Views for Sale in Calahonda Located in the heart of Lower Calahonda, this well presented 2-bedroom, 2-bathroom apartment is situated within a sought-after development, a 20-minute walk from local shops and a short stroll further to the beach. Its south-west orientation provides breathtaking sea views from the expansive private terrace, creating an ideal spot for relaxing or entertaining. Inside, the apartment features a spacious lounge and dining area, complemented by an open, fully fitted kitchen. The master bedroom includes an ensuite bathroom and direct access to a second private terrace, while the second double bedroom offers plenty of space for family or guests. The property is finished with marble floors and includes hot and cold air-conditioning throughout, ensuring year-round comfort. The development boasts excellent amenities, including two swimming pools—one large outdoor pool and a smaller indoor pool for year-round use. Additional features include CCTV security and communal parking. This well-priced apartment is offered for sale fully furnished and represents a fantastic opportunity for buyers seeking a prime location with easy access to both local amenities and the beach.

Pool

Communal

Heated

Furniture

🔨 Fully Furnished

🗸 Communal