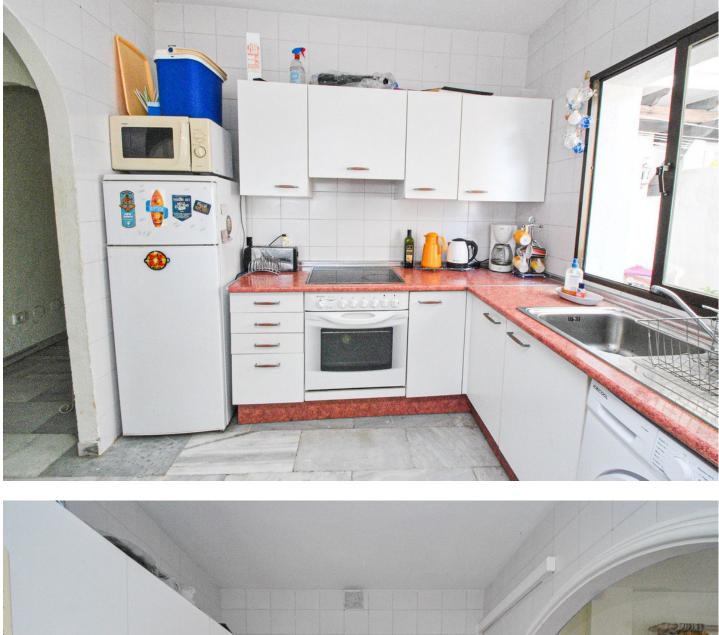

## Apartment

Community: 1,584 EUR / year IBI: 354 EUR / year

2

Spacious 2-Bedroom Apartment with Sea Views for Sale in Calahonda Located in the heart of Lower Calahonda, this well presented 2-bedroom, 2-bathroom apartment is situated within a sought-after development, a 20-minute walk from local shops and a short stroll further to the beach. Its south-west orientation provides breathtaking sea views from the expansive private terrace, creating an ideal spot for relaxing or entertaining. Inside, the apartment features a spacious lounge and dining area, complemented by an open, fully fitted kitchen. The master bedroom includes an ensuite bathroom and direct access to a second private terrace, while the second double bedroom offers plenty of space for family or guests. The property is finished with marble floors and includes hot and cold air-conditioning throughout, ensuring year-round comfort. The development boasts excellent amenities, including two swimming pools—one large outdoor pool and a smaller indoor pool for year-round use. Additional features include CCTV security and communal parking. This well-priced apartment is offered for sale fully furnished and represents a fantastic opportunity for buyers seeking a prime location with easy access to both local amenities and the beach.

## Urbanisation

- Air Conditioning
   Hot A/C
   Cold A/C
- Fireplace

Kitchen Y Fully Fitted

Electricity Drinkable Water Orientation
South West

Views Sea Mountain Panoramic

Garden Communal Landscaped

Condition