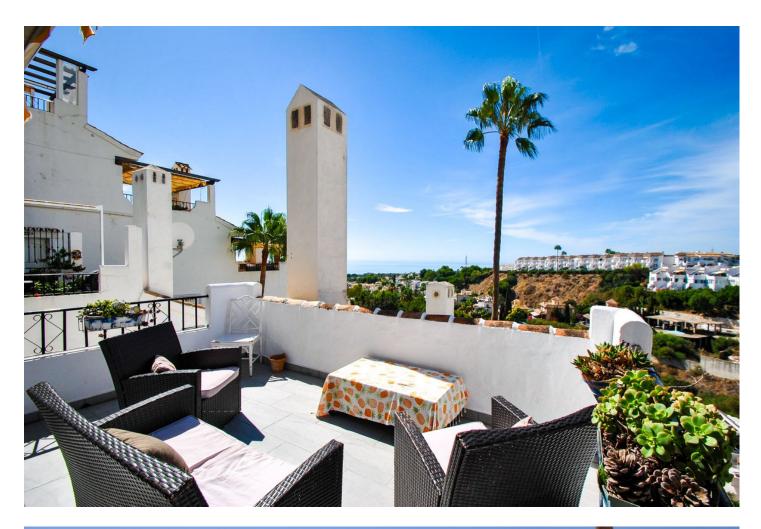

## Apartment

Community: 1,584 EUR / year IBI: 354 EUR / year

2

Spacious 2-Bedroom Apartment with Sea Views for Sale in Calahonda Located in the heart of Lower Calahonda, this well presented 2-bedroom, 2-bathroom apartment is situated within a sought-after development, a 20-minute walk from local shops and a short stroll further to the beach. Its south-west orientation provides breathtaking sea views from the expansive private terrace, creating an ideal spot for relaxing or entertaining. Inside, the apartment features a spacious lounge and dining area, complemented by an open, fully fitted kitchen. The master bedroom includes an ensuite bathroom and direct access to a second private terrace, while the second double bedroom offers plenty of space for family or guests. The property is finished with marble floors and includes hot and cold air-conditioning throughout, ensuring year-round comfort. The development boasts excellent amenities, including two swimming pools—one large outdoor pool and a smaller indoor pool for year-round use. Additional features include CCTV security and communal parking. This well-priced apartment is offered for sale fully furnished and represents a fantastic opportunity for buyers seeking a prime location with easy access to both local amenities and the beach.