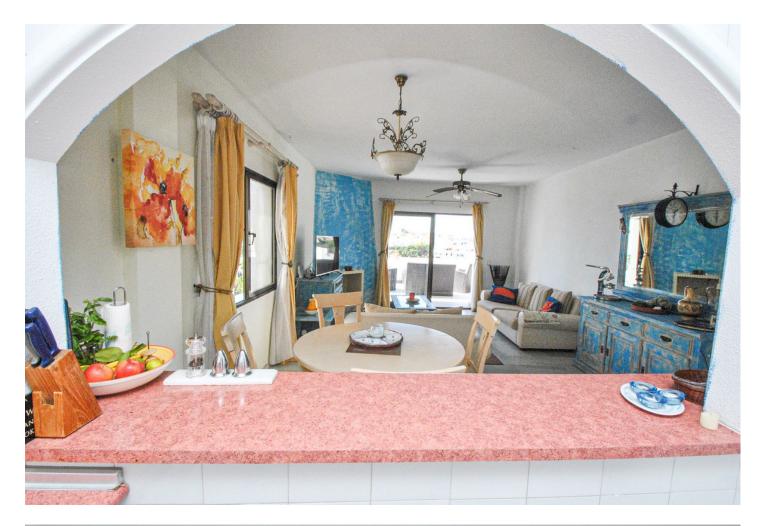

## Apartment

Community: 1,584 EUR / year IBI: 354 EUR / year

2

Spacious 2-Bedroom Apartment with Sea Views for Sale in Calahonda Located in the heart of Lower Calahonda, this well presented 2-bedroom, 2-bathroom apartment is situated within a sought-after development, a 20-minute walk from local shops and a short stroll further to the beach. Its south-west orientation provides breathtaking sea views from the expansive private terrace, creating an ideal spot for relaxing or entertaining. Inside, the apartment features a spacious lounge and dining area, complemented by an open, fully fitted kitchen. The master bedroom includes an ensuite bathroom and direct access to a second private terrace, while the second double bedroom offers plenty of space for family or guests. The property is finished with marble floors and includes hot and cold air-conditioning throughout, ensuring year-round comfort. The development boasts excellent amenities, including two swimming pools—one large outdoor pool and a smaller indoor pool for year-round use. Additional features include CCTV security and communal parking. This well-priced apartment is offered for sale fully furnished and represents a fantastic opportunity for buyers seeking a prime location with easy access to both local amenities and the beach.