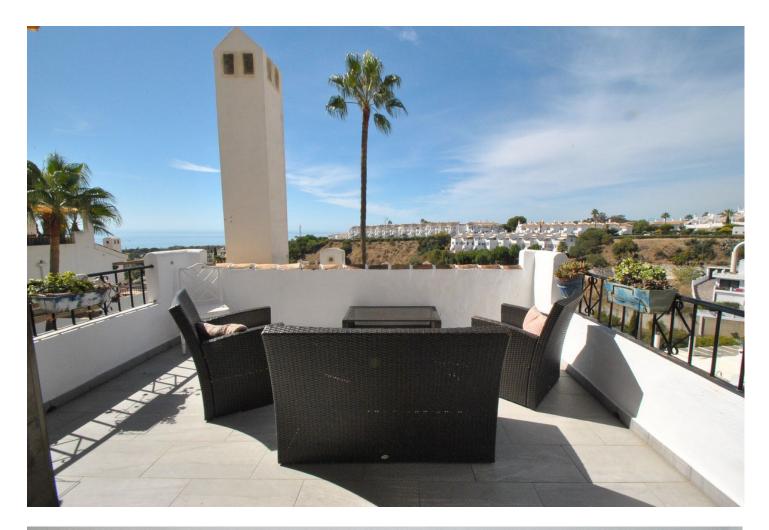

## Apartment

Community: 1,584 EUR / year IBI: 354 EUR / year

2

Spacious 2-Bedroom Apartment with Sea Views for Sale in Calahonda Located in the heart of Lower Calahonda, this well presented 2-bedroom, 2-bathroom apartment is situated within a sought-after development, a 20-minute walk from local shops and a short stroll further to the beach. Its south-west orientation provides breathtaking sea views from the expansive private terrace, creating an ideal spot for relaxing or entertaining. Inside, the apartment features a spacious lounge and dining area, complemented by an open, fully fitted kitchen. The master bedroom includes an ensuite bathroom and direct access to a second private terrace, while the second double bedroom offers plenty of space for family or guests. The property is finished with marble floors and includes hot and cold air-conditioning throughout, ensuring year-round comfort. The development boasts excellent amenities, including two swimming pools—one large outdoor pool and a smaller indoor pool for year-round use. Additional features include CCTV security and communal parking. This well-priced apartment is offered for sale fully furnished and represents a fantastic opportunity for buyers seeking a prime location with easy access to both local amenities and the beach.