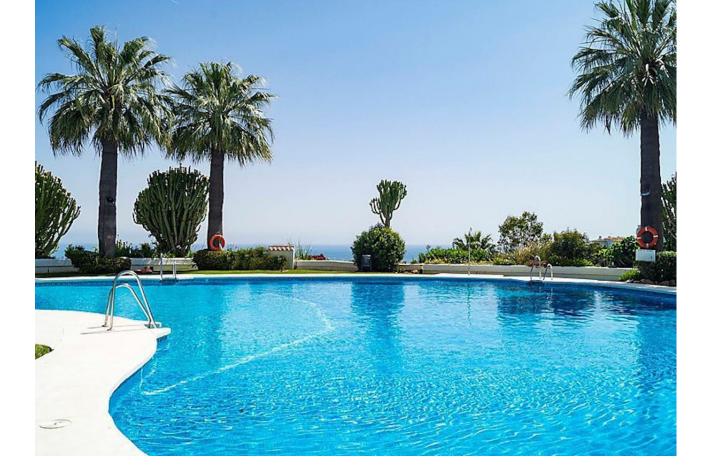

## Apartment

Community: 1,584 EUR / year IBI: 354 EUR / year

2

Spacious 2-Bedroom Apartment with Sea Views for Sale in Calahonda Located in the heart of Lower Calahonda, this well presented 2-bedroom, 2-bathroom apartment is situated within a sought-after development, a 20-minute walk from local shops and a short stroll further to the beach. Its south-west orientation provides breathtaking sea views from the expansive private terrace, creating an ideal spot for relaxing or entertaining. Inside, the apartment features a spacious lounge and dining area, complemented by an open, fully fitted kitchen. The master bedroom includes an ensuite bathroom and direct access to a second private terrace, while the second double bedroom offers plenty of space for family or guests. The property is finished with marble floors and includes hot and cold air-conditioning throughout, ensuring year-round comfort. The development boasts excellent amenities, including two swimming pools—one large outdoor pool and a smaller indoor pool for year-round use. Additional features include CCTV security and communal parking. This well-priced apartment is offered for sale fully furnished and represents a fantastic opportunity for buyers seeking a prime location with easy access to both local amenities and the beach.

Pool

Communal

Heated

Furniture

🔨 Fully Furnished

🗸 Communal