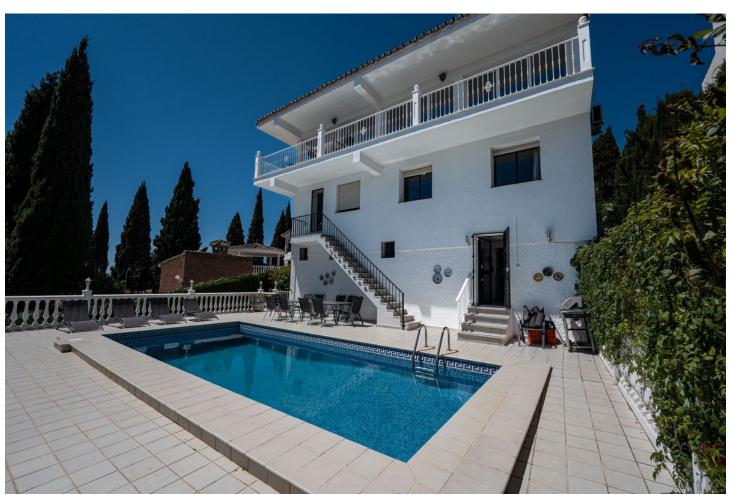

## Sales - House - Sierrezuela 875.000€

Sierrezuela House

7

6

522 m2

1000 m<sup>2</sup>

Located right on the border of Fuengirola, this stunning 7-bedroom villa offers spectacular views of both the city and the sea, surrounded by a charming natural setting with lush vegetation, a garden, and a beautiful south-facing pool. It truly is a lovely residence! Upon entering the villa, a stylish hallway leads to the spacious living and dining area, where you can enjoy impressive panoramic views. Upstairs, there are two additional bedrooms, one of which is very spacious, with plenty of natural light and a private terrace perfect for soaking up the sun. Stepping down one level from the main floor, you'll find a generous space that can be adapted into a gym, entertainment room, or any other type of room you desire. On this level, there are also two other large and comfortable bedrooms, both with en-suite bathrooms. One more level down, there's a very comfortable and well-equipped kitchen with direct access to the garden and pool. The property is situated in one of the most exclusive areas of Mijas Costa, near Fuengirola, with easy access to all amenities and transportation links within minutes. Additionally, on the ground floor, there are two more bedrooms, one of which has a private bathroom. In total, the villa has 6 bathrooms. This floor also includes a second kitchen and a sauna. From this kitchen, you can directly access the pool, which measures 3 x 9 m. This villa is ideal for a family looking for a spacious and serene home in a magnificent setting, combining the tranquility of nature with the proximity to shops, restaurants, and the center of Fuengirola, just a few minutes away.