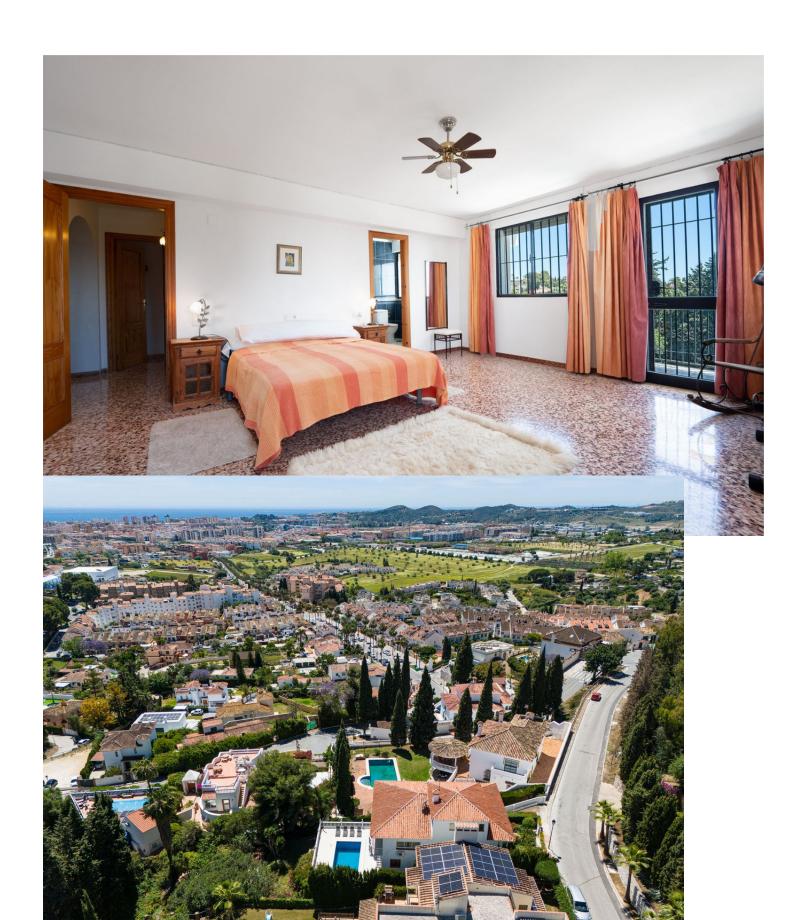

## Sales - House - Sierrezuela 875.000€

Sierrezuela House

7

6

522 m2

1000 m<sup>2</sup>

Located right on the border of Fuengirola, this stunning 7-bedroom villa offers spectacular views of both the city and the sea, surrounded by a charming natural setting with lush vegetation, a garden, and a beautiful south-facing pool. It truly is a lovely residence! Upon entering the villa, a stylish hallway leads to the spacious living and dining area, where you can enjoy impressive panoramic views. Upstairs, there are two additional bedrooms, one of which is very spacious, with plenty of natural light and a private terrace perfect for soaking up the sun. Stepping down one level from the main floor, you'll find a generous space that can be adapted into a gym, entertainment room, or any other type of room you desire. On this level, there are also two other large and comfortable bedrooms, both with en-suite bathrooms. One more level down, there's a very comfortable and well-equipped kitchen with direct access to the garden and pool. The property is situated in one of the most exclusive areas of Mijas Costa, near Fuengirola, with easy access to all amenities and transportation links within minutes. Additionally, on the ground floor, there are two more bedrooms, one of which has a private bathroom. In total, the villa has 6 bathrooms. This floor also includes a second kitchen and a sauna. From this kitchen, you can directly access the pool, which measures 3 x 9 m. This villa is ideal for a family looking for a spacious and serene home in a magnificent setting, combining the tranquility of nature with the proximity to shops, restaurants, and the center of Fuengirola, just a few minutes away.