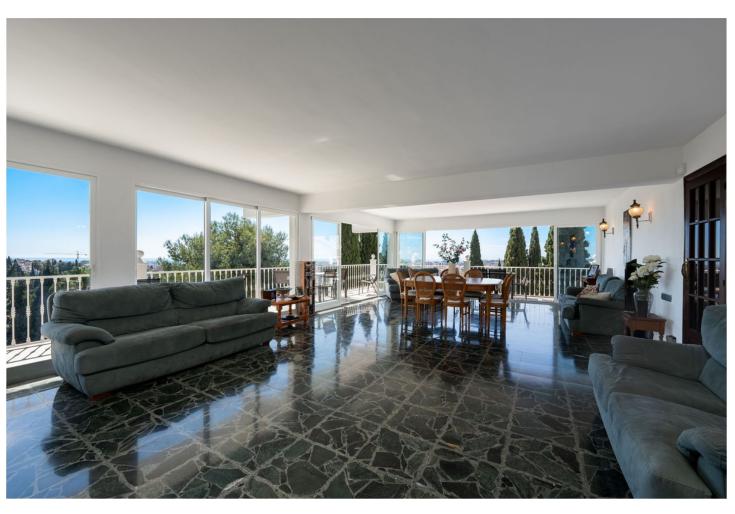

## Sales - House - Sierrezuela 875.000€

Sierrezuela House

7

6

522 m2

1000 m<sup>2</sup>

Located right on the border of Fuengirola, this stunning 7-bedroom villa offers spectacular views of both the city and the sea, surrounded by a charming natural setting with lush vegetation, a garden, and a beautiful south-facing pool. It truly is a lovely residence! Upon entering the villa, a stylish hallway leads to the spacious living and dining area, where you can enjoy impressive panoramic views. Upstairs, there are two additional bedrooms, one of which is very spacious, with plenty of natural light and a private terrace perfect for soaking up the sun. Stepping down one level from the main floor, you'll find a generous space that can be adapted into a gym, entertainment room, or any other type of room you desire. On this level, there are also two other large and comfortable bedrooms, both with en-suite bathrooms. One more level down, there's a very comfortable and well-equipped kitchen with direct access to the garden and pool. The property is situated in one of the most exclusive areas of Mijas Costa, near Fuengirola, with easy access to all amenities and transportation links within minutes. Additionally, on the ground floor, there are two more bedrooms, one of which has a private bathroom. In total, the villa has 6 bathrooms. This floor also includes a second kitchen and a sauna. From this kitchen, you can directly access the pool, which measures 3 x 9 m. This villa is ideal for a family looking for a spacious and serene home in a magnificent setting, combining the tranquility of nature with the proximity to shops, restaurants, and the center of Fuengirola, just a few minutes away.