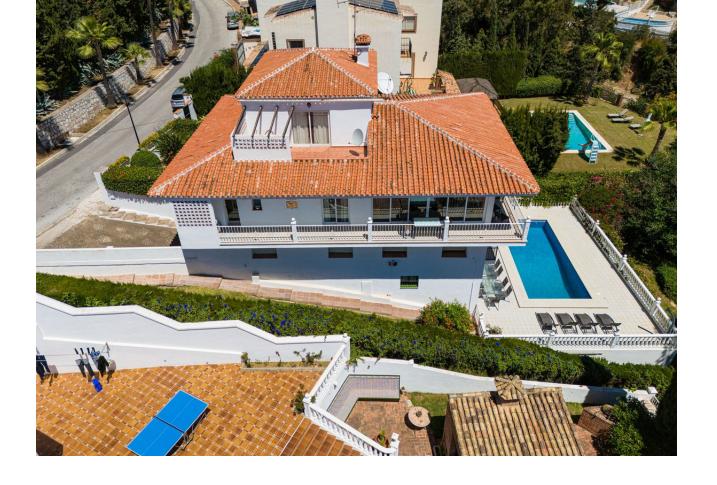

## Sales - House - Sierrezuela 875.000€

Sierrezuela House

7

6

522 m2

1000 m<sup>2</sup>

Located right on the border of Fuengirola, this stunning 7-bedroom villa offers spectacular views of both the city and the sea, surrounded by a charming natural setting with lush vegetation, a garden, and a beautiful south-facing pool. It truly is a lovely residence! Upon entering the villa, a stylish hallway leads to the spacious living and dining area, where you can enjoy impressive panoramic views. Upstairs, there are two additional bedrooms, one of which is very spacious, with plenty of natural light and a private terrace perfect for soaking up the sun. Stepping down one level from the main floor, you'll find a generous space that can be adapted into a gym, entertainment room, or any other type of room you desire. On this level, there are also two other large and comfortable bedrooms, both with en-suite bathrooms. One more level down, there's a very comfortable and well-equipped kitchen with direct access to the garden and pool. The property is situated in one of the most exclusive areas of Mijas Costa, near Fuengirola, with easy access to all amenities and transportation links within minutes. Additionally, on the ground floor, there are two more bedrooms, one of which has a private bathroom. In total, the villa has 6 bathrooms. This floor also includes a second kitchen and a sauna. From this kitchen, you can directly access the pool, which measures 3 x 9 m. This villa is ideal for a family looking for a spacious and serene home in a magnificent setting, combining the tranquility of nature with the proximity to shops, restaurants, and the center of Fuengirola, just a few minutes away.