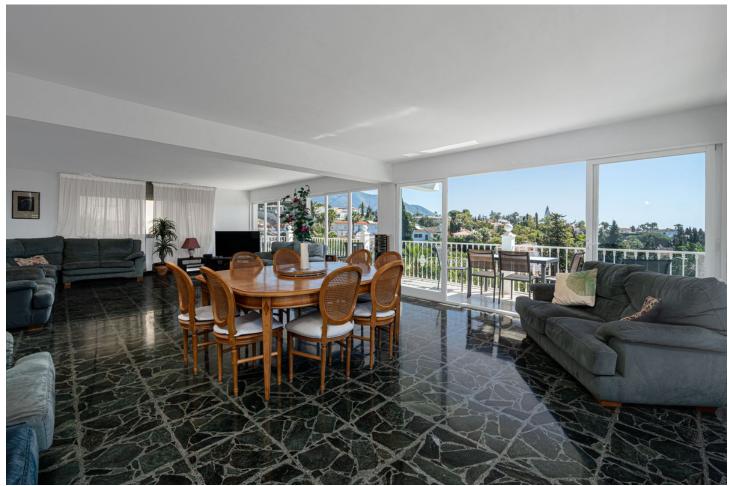

## Sales - House - Sierrezuela 875.000€

Sierrezuela House

7

6

522 m2

1000 m<sup>2</sup>

Located right on the border of Fuengirola, this stunning 7-bedroom villa offers spectacular views of both the city and the sea, surrounded by a charming natural setting with lush vegetation, a garden, and a beautiful south-facing pool. It truly is a lovely residence! Upon entering the villa, a stylish hallway leads to the spacious living and dining area, where you can enjoy impressive panoramic views. Upstairs, there are two additional bedrooms, one of which is very spacious, with plenty of natural light and a private terrace perfect for soaking up the sun. Stepping down one level from the main floor, you'll find a generous space that can be adapted into a gym, entertainment room, or any other type of room you desire. On this level, there are also two other large and comfortable bedrooms, both with en-suite bathrooms. One more level down, there's a very comfortable and well-equipped kitchen with direct access to the garden and pool. The property is situated in one of the most exclusive areas of Mijas Costa, near Fuengirola, with easy access to all amenities and transportation links within minutes. Additionally, on the ground floor, there are two more bedrooms, one of which has a private bathroom. In total, the villa has 6 bathrooms. This floor also includes a second kitchen and a sauna. From this kitchen, you can directly access the pool, which measures 3 x 9 m. This villa is ideal for a family looking for a spacious and serene home in a magnificent setting, combining the tranquility of nature with the proximity to shops, restaurants, and the center of Fuengirola, just a few minutes away.