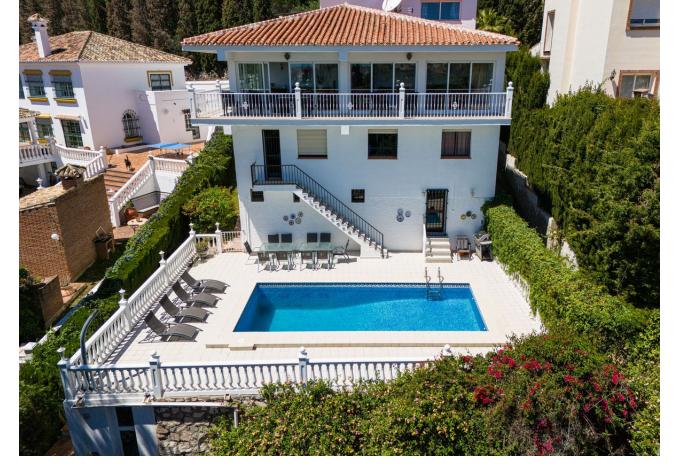

## Sales - House - Sierrezuela 875.000€

Sierrezuela House

7

6

522 m2

1000 m<sup>2</sup>

Located right on the border of Fuengirola, this stunning 7-bedroom villa offers spectacular views of both the city and the sea, surrounded by a charming natural setting with lush vegetation, a garden, and a beautiful south-facing pool. It truly is a lovely residence! Upon entering the villa, a stylish hallway leads to the spacious living and dining area, where you can enjoy impressive panoramic views. Upstairs, there are two additional bedrooms, one of which is very spacious, with plenty of natural light and a private terrace perfect for soaking up the sun. Stepping down one level from the main floor, you'll find a generous space that can be adapted into a gym, entertainment room, or any other type of room you desire. On this level, there are also two other large and comfortable bedrooms, both with en-suite bathrooms. One more level down, there's a very comfortable and well-equipped kitchen with direct access to the garden and pool. The property is situated in one of the most exclusive areas of Mijas Costa, near Fuengirola, with easy access to all amenities and transportation links within minutes. Additionally, on the ground floor, there are two more bedrooms, one of which has a private bathroom. In total, the villa has 6 bathrooms. This floor also includes a second kitchen and a sauna. From this kitchen, you can directly access the pool, which measures 3 x 9 m. This villa is ideal for a family looking for a spacious and serene home in a magnificent setting, combining the tranquility of nature with the proximity to shops, restaurants, and the center of Fuengirola, just a few minutes away.