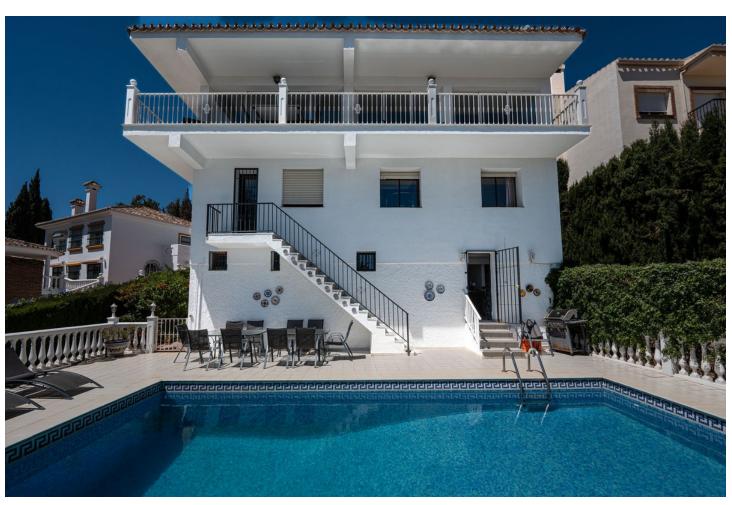

## Sales - House - Sierrezuela 875.000€

Sierrezuela House

7

6

522 m2

1000 m<sup>2</sup>

Located right on the border of Fuengirola, this stunning 7-bedroom villa offers spectacular views of both the city and the sea, surrounded by a charming natural setting with lush vegetation, a garden, and a beautiful south-facing pool. It truly is a lovely residence! Upon entering the villa, a stylish hallway leads to the spacious living and dining area, where you can enjoy impressive panoramic views. Upstairs, there are two additional bedrooms, one of which is very spacious, with plenty of natural light and a private terrace perfect for soaking up the sun. Stepping down one level from the main floor, you'll find a generous space that can be adapted into a gym, entertainment room, or any other type of room you desire. On this level, there are also two other large and comfortable bedrooms, both with en-suite bathrooms. One more level down, there's a very comfortable and well-equipped kitchen with direct access to the garden and pool. The property is situated in one of the most exclusive areas of Mijas Costa, near Fuengirola, with easy access to all amenities and transportation links within minutes. Additionally, on the ground floor, there are two more bedrooms, one of which has a private bathroom. In total, the villa has 6 bathrooms. This floor also includes a second kitchen and a sauna. From this kitchen, you can directly access the pool, which measures 3 x 9 m. This villa is ideal for a family looking for a spacious and serene home in a magnificent setting, combining the tranquility of nature with the proximity to shops, restaurants, and the center of Fuengirola, just a few minutes away.