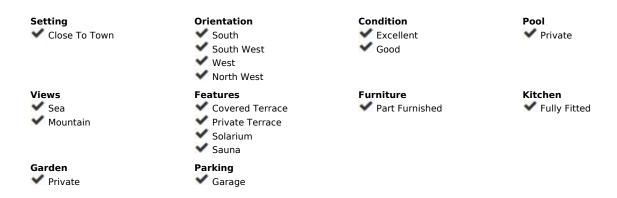

## Sales - House - Sierrezuela 875.000€

Sierrezuela House

7

6

522 m2

1000 m<sup>2</sup>

Located right on the border of Fuengirola, this stunning 7-bedroom villa offers spectacular views of both the city and the sea, surrounded by a charming natural setting with lush vegetation, a garden, and a beautiful south-facing pool. It truly is a lovely residence! Upon entering the villa, a stylish hallway leads to the spacious living and dining area, where you can enjoy impressive panoramic views. Upstairs, there are two additional bedrooms, one of which is very spacious, with plenty of natural light and a private terrace perfect for soaking up the sun. Stepping down one level from the main floor, you'll find a generous space that can be adapted into a gym, entertainment room, or any other type of room you desire. On this level, there are also two other large and comfortable bedrooms, both with en-suite bathrooms. One more level down, there's a very comfortable and well-equipped kitchen with direct access to the garden and pool. The property is situated in one of the most exclusive areas of Mijas Costa, near Fuengirola, with easy access to all amenities and transportation links within minutes. Additionally, on the ground floor, there are two more bedrooms, one of which has a private bathroom. In total, the villa has 6 bathrooms. This floor also includes a second kitchen and a sauna. From this kitchen, you can directly access the pool, which measures 3 x 9 m. This villa is ideal for a family looking for a spacious and serene home in a magnificent setting, combining the tranquility of nature with the proximity to shops, restaurants, and the center of Fuengirola, just a few minutes away.