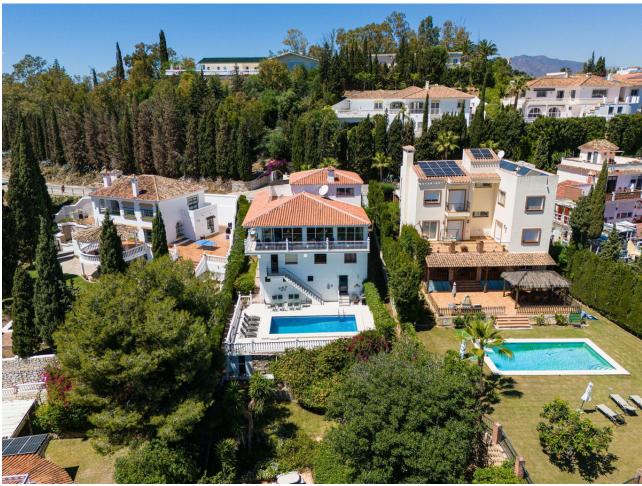

## Sales - House - Sierrezuela 875.000€

Sierrezuela House

7

6

522 m2

1000 m<sup>2</sup>

Located right on the border of Fuengirola, this stunning 7-bedroom villa offers spectacular views of both the city and the sea, surrounded by a charming natural setting with lush vegetation, a garden, and a beautiful south-facing pool. It truly is a lovely residence! Upon entering the villa, a stylish hallway leads to the spacious living and dining area, where you can enjoy impressive panoramic views. Upstairs, there are two additional bedrooms, one of which is very spacious, with plenty of natural light and a private terrace perfect for soaking up the sun. Stepping down one level from the main floor, you'll find a generous space that can be adapted into a gym, entertainment room, or any other type of room you desire. On this level, there are also two other large and comfortable bedrooms, both with en-suite bathrooms. One more level down, there's a very comfortable and well-equipped kitchen with direct access to the garden and pool. The property is situated in one of the most exclusive areas of Mijas Costa, near Fuengirola, with easy access to all amenities and transportation links within minutes. Additionally, on the ground floor, there are two more bedrooms, one of which has a private bathroom. In total, the villa has 6 bathrooms. This floor also includes a second kitchen and a sauna. From this kitchen, you can directly access the pool, which measures 3 x 9 m. This villa is ideal for a family looking for a spacious and serene home in a magnificent setting, combining the tranquility of nature with the proximity to shops, restaurants, and the center of Fuengirola, just a few minutes away.