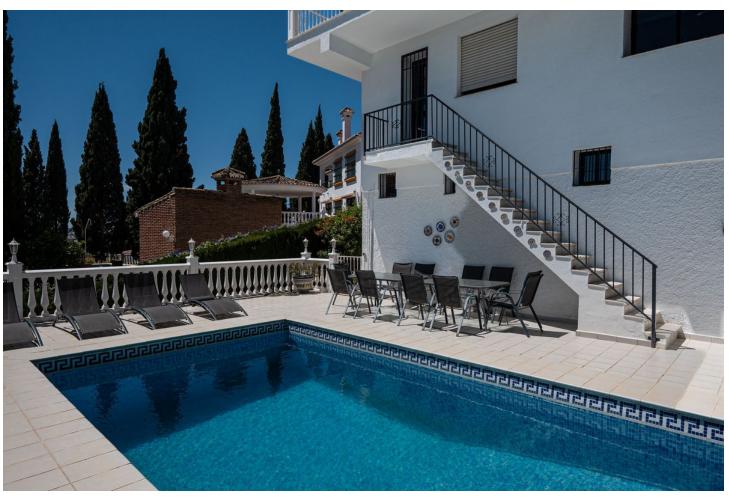

## Sales - House - Sierrezuela 875.000€

Sierrezuela House

7

6

522 m2

1000 m<sup>2</sup>

Located right on the border of Fuengirola, this stunning 7-bedroom villa offers spectacular views of both the city and the sea, surrounded by a charming natural setting with lush vegetation, a garden, and a beautiful south-facing pool. It truly is a lovely residence! Upon entering the villa, a stylish hallway leads to the spacious living and dining area, where you can enjoy impressive panoramic views. Upstairs, there are two additional bedrooms, one of which is very spacious, with plenty of natural light and a private terrace perfect for soaking up the sun. Stepping down one level from the main floor, you'll find a generous space that can be adapted into a gym, entertainment room, or any other type of room you desire. On this level, there are also two other large and comfortable bedrooms, both with en-suite bathrooms. One more level down, there's a very comfortable and well-equipped kitchen with direct access to the garden and pool. The property is situated in one of the most exclusive areas of Mijas Costa, near Fuengirola, with easy access to all amenities and transportation links within minutes. Additionally, on the ground floor, there are two more bedrooms, one of which has a private bathroom. In total, the villa has 6 bathrooms. This floor also includes a second kitchen and a sauna. From this kitchen, you can directly access the pool, which measures 3 x 9 m. This villa is ideal for a family looking for a spacious and serene home in a magnificent setting, combining the tranquility of nature with the proximity to shops, restaurants, and the center of Fuengirola, just a few minutes away.