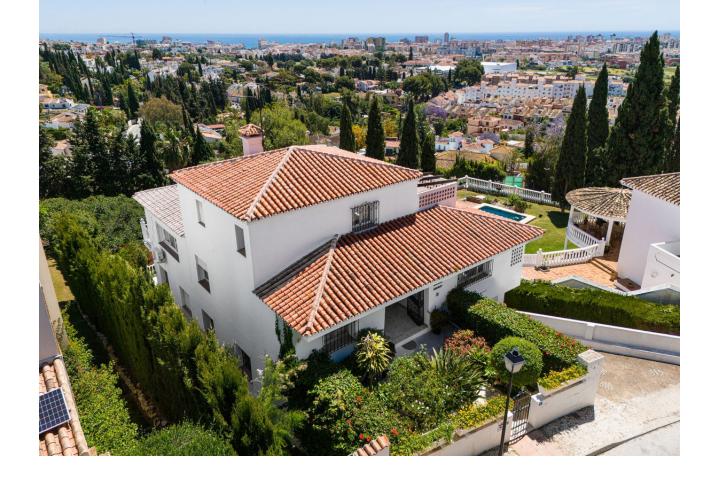

## Sales - House - Sierrezuela 875.000€

Sierrezuela House

7

6

522 m2

1000 m<sup>2</sup>

Located right on the border of Fuengirola, this stunning 7-bedroom villa offers spectacular views of both the city and the sea, surrounded by a charming natural setting with lush vegetation, a garden, and a beautiful south-facing pool. It truly is a lovely residence! Upon entering the villa, a stylish hallway leads to the spacious living and dining area, where you can enjoy impressive panoramic views. Upstairs, there are two additional bedrooms, one of which is very spacious, with plenty of natural light and a private terrace perfect for soaking up the sun. Stepping down one level from the main floor, you'll find a generous space that can be adapted into a gym, entertainment room, or any other type of room you desire. On this level, there are also two other large and comfortable bedrooms, both with en-suite bathrooms. One more level down, there's a very comfortable and well-equipped kitchen with direct access to the garden and pool. The property is situated in one of the most exclusive areas of Mijas Costa, near Fuengirola, with easy access to all amenities and transportation links within minutes. Additionally, on the ground floor, there are two more bedrooms, one of which has a private bathroom. In total, the villa has 6 bathrooms. This floor also includes a second kitchen and a sauna. From this kitchen, you can directly access the pool, which measures 3 x 9 m. This villa is ideal for a family looking for a spacious and serene home in a magnificent setting, combining the tranquility of nature with the proximity to shops, restaurants, and the center of Fuengirola, just a few minutes away.