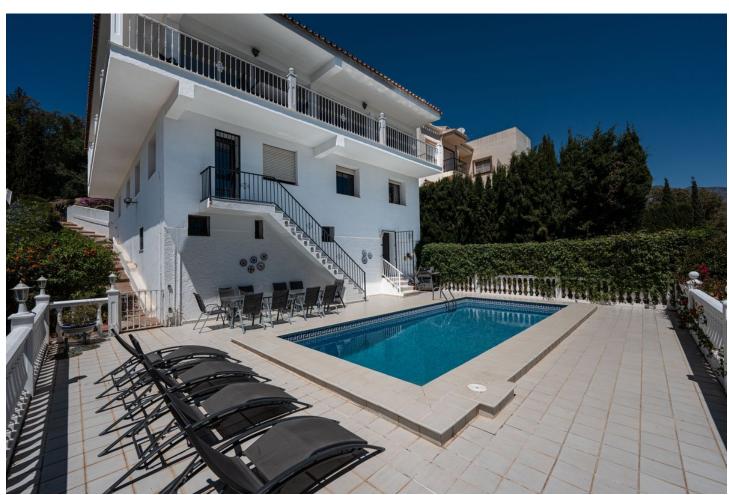

## Sales - House - Sierrezuela 875.000€

Sierrezuela House

7

6

522 m2

1000 m<sup>2</sup>

Located right on the border of Fuengirola, this stunning 7-bedroom villa offers spectacular views of both the city and the sea, surrounded by a charming natural setting with lush vegetation, a garden, and a beautiful south-facing pool. It truly is a lovely residence! Upon entering the villa, a stylish hallway leads to the spacious living and dining area, where you can enjoy impressive panoramic views. Upstairs, there are two additional bedrooms, one of which is very spacious, with plenty of natural light and a private terrace perfect for soaking up the sun. Stepping down one level from the main floor, you'll find a generous space that can be adapted into a gym, entertainment room, or any other type of room you desire. On this level, there are also two other large and comfortable bedrooms, both with en-suite bathrooms. One more level down, there's a very comfortable and well-equipped kitchen with direct access to the garden and pool. The property is situated in one of the most exclusive areas of Mijas Costa, near Fuengirola, with easy access to all amenities and transportation links within minutes. Additionally, on the ground floor, there are two more bedrooms, one of which has a private bathroom. In total, the villa has 6 bathrooms. This floor also includes a second kitchen and a sauna. From this kitchen, you can directly access the pool, which measures 3 x 9 m. This villa is ideal for a family looking for a spacious and serene home in a magnificent setting, combining the tranquility of nature with the proximity to shops, restaurants, and the center of Fuengirola, just a few minutes away.