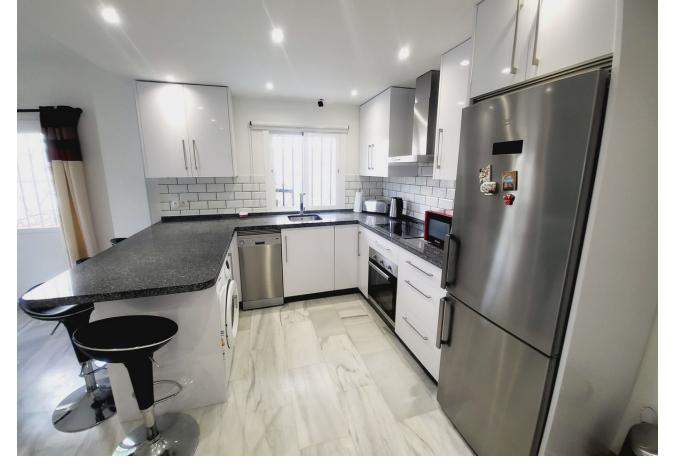

## Sales - Apartment - Calahonda 275.000€

Calahonda Apartment

Community: 1,908 EUR / year IBI: 346 EUR / year Rubbish: 78 EUR / year

2

2

98 m<sup>2</sup>

SUPER TWO BEDROOM TWO BATHROOM APARTMENT WHICH HAS BEEN RECENTLY RENOVATED AND IS PRESENTED IN IMMACULATE CONDITION, LOCATED IN MID-CALAHONDA CLOSE TO A NUMBER OF LOCAL AMENITIES AS WELL AS BEING ON THE BUS ROUTE SERVING CALAHONDA TO THE MIRAMAR SHOPPING CENTRE IN FUENGIROLA. THE APARTMENT ITSELF IS SITUATED ON THE GROUND FLOOR OF THE COMPLEX WITH THE LOUNGE OPENING UP ON TO A COMMUNAL GARDEN AREA WHICH HAS THE FEEL OF BEING A PRIVATE SPACE. THERE IS ALSO A TERRACE AREA THAT IS IDEAL FOR DINING AL-FRESCO STYLE. INTERNALLY THE APARTMENT IS IN FANTASTIC CONDITION AND BRIEFLY COMPRISES OF A LARGE OPEN-PLAN LIVING SPACE WITH A MODERN WHITE HIGH GLOSS KITCHEN THAT HAS GRANITE WORKTOPS AND BREAKFAST BAR THAT OPENS TO A VERY SPACIOUS LOUNGE. AN INTERNAL HALLWAY LEADS TO A GUEST BEDROOM FURNISHED WITH TWO SINGLES, MODERNISED GUEST SHOWER ROOM, GENEROUSLY PROPORTIONED MASTER BEDROOM WITH AMPLE FITTED WARDROBES AND A SUPERB EN-SUITE BATHROOM WITH A GREAT SIZED WALK-IN SHOWER. THE COMMUNITY HAS EXTENSIVE GARDENS AND A STUNNING POOL AREA THAT HAS THE MEDITERRANEAN AS A BACKDROP TO RELAX BY AND SOAK UP THE SUN. FOR COOLER DAYS OR DURING WINTER MONTHS THERE IS A GOOD SIZED INDOOR POOL - A REAL LUXURY AND RARELY ON OFFER, THE PROPERTY CAN BE ACCESSED BY A LIFT FROM THE COMMUNAL PARKING AREA OR FROM A QUIET CUL-DE-SAC WITH ON-STREET PARKING THAT IS ONLY ONE FLIGHT OF STAIRS BELOW THE PROPERTY LEVEL. THIS IS A GREAT APARTMENT. READY TO MOVE INTO AND HAS A VERY ATTRACTIVE PRICE-TAG FOR ALL THAT IT HAS TO OFFER.