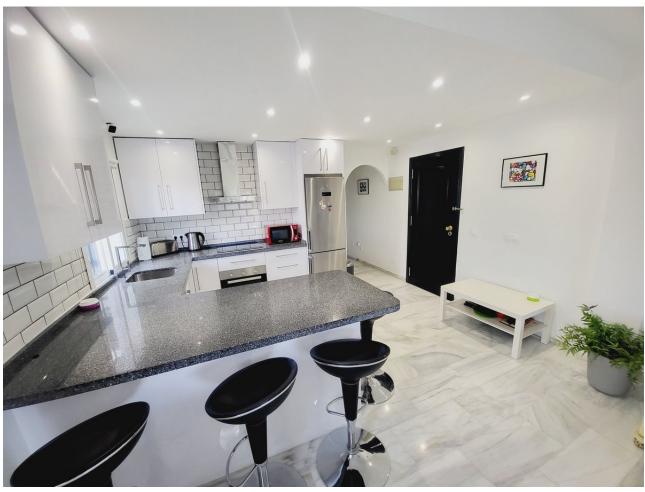

## Sales - Apartment - Calahonda 275.000€

Calahonda Apartment

Community: 1,908 EUR / year IBI: 346 EUR / year Rubbish: 78 EUR / year

2

2

98 m<sup>2</sup>

SUPER TWO BEDROOM TWO BATHROOM APARTMENT WHICH HAS BEEN RECENTLY RENOVATED AND IS PRESENTED IN IMMACULATE CONDITION, LOCATED IN MID-CALAHONDA CLOSE TO A NUMBER OF LOCAL AMENITIES AS WELL AS BEING ON THE BUS ROUTE SERVING CALAHONDA TO THE MIRAMAR SHOPPING CENTRE IN FUENGIROLA. THE APARTMENT ITSELF IS SITUATED ON THE GROUND FLOOR OF THE COMPLEX WITH THE LOUNGE OPENING UP ON TO A COMMUNAL GARDEN AREA WHICH HAS THE FEEL OF BEING A PRIVATE SPACE. THERE IS ALSO A TERRACE AREA THAT IS IDEAL FOR DINING AL-FRESCO STYLE. INTERNALLY THE APARTMENT IS IN FANTASTIC CONDITION AND BRIEFLY COMPRISES OF A LARGE OPEN-PLAN LIVING SPACE WITH A MODERN WHITE HIGH GLOSS KITCHEN THAT HAS GRANITE WORKTOPS AND BREAKFAST BAR THAT OPENS TO A VERY SPACIOUS LOUNGE. AN INTERNAL HALLWAY LEADS TO A GUEST BEDROOM FURNISHED WITH TWO SINGLES, MODERNISED GUEST SHOWER ROOM, GENEROUSLY PROPORTIONED MASTER BEDROOM WITH AMPLE FITTED WARDROBES AND A SUPERB EN-SUITE BATHROOM WITH A GREAT SIZED WALK-IN SHOWER. THE COMMUNITY HAS EXTENSIVE GARDENS AND A STUNNING POOL AREA THAT HAS THE MEDITERRANEAN AS A BACKDROP TO RELAX BY AND SOAK UP THE SUN. FOR COOLER DAYS OR DURING WINTER MONTHS THERE IS A GOOD SIZED INDOOR POOL - A REAL LUXURY AND RARELY ON OFFER, THE PROPERTY CAN BE ACCESSED BY A LIFT FROM THE COMMUNAL PARKING AREA OR FROM A QUIET CUL-DE-SAC WITH ON-STREET PARKING THAT IS ONLY ONE FLIGHT OF STAIRS BELOW THE PROPERTY LEVEL. THIS IS A GREAT APARTMENT. READY TO MOVE INTO AND HAS A VERY ATTRACTIVE PRICE-TAG FOR ALL THAT IT HAS TO OFFER.