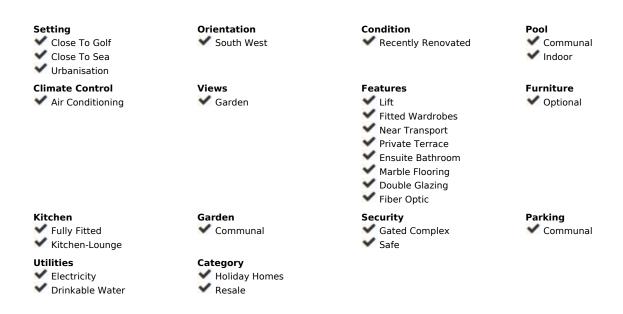

## Sales - Apartment - Calahonda 275.000€

Calahonda Apartment

Community: 1,908 EUR / year IBI: 346 EUR / year Rubbish: 78 EUR / year

2

2

98 m<sup>2</sup>

SUPER TWO BEDROOM TWO BATHROOM APARTMENT WHICH HAS BEEN RECENTLY RENOVATED AND IS PRESENTED IN IMMACULATE CONDITION, LOCATED IN MID-CALAHONDA CLOSE TO A NUMBER OF LOCAL AMENITIES AS WELL AS BEING ON THE BUS ROUTE SERVING CALAHONDA TO THE MIRAMAR SHOPPING CENTRE IN FUENGIROLA. THE APARTMENT ITSELF IS SITUATED ON THE GROUND FLOOR OF THE COMPLEX WITH THE LOUNGE OPENING UP ON TO A COMMUNAL GARDEN AREA WHICH HAS THE FEEL OF BEING A PRIVATE SPACE. THERE IS ALSO A TERRACE AREA THAT IS IDEAL FOR DINING AL-FRESCO STYLE. INTERNALLY THE APARTMENT IS IN FANTASTIC CONDITION AND BRIEFLY COMPRISES OF A LARGE OPEN-PLAN LIVING SPACE WITH A MODERN WHITE HIGH GLOSS KITCHEN THAT HAS GRANITE WORKTOPS AND BREAKFAST BAR THAT OPENS TO A VERY SPACIOUS LOUNGE. AN INTERNAL HALLWAY LEADS TO A GUEST BEDROOM FURNISHED WITH TWO SINGLES, MODERNISED GUEST SHOWER ROOM, GENEROUSLY PROPORTIONED MASTER BEDROOM WITH AMPLE FITTED WARDROBES AND A SUPERB EN-SUITE BATHROOM WITH A GREAT SIZED WALK-IN SHOWER. THE COMMUNITY HAS EXTENSIVE GARDENS AND A STUNNING POOL AREA THAT HAS THE MEDITERRANEAN AS A BACKDROP TO RELAX BY AND SOAK UP THE SUN. FOR COOLER DAYS OR DURING WINTER MONTHS THERE IS A GOOD SIZED INDOOR POOL - A REAL LUXURY AND RARELY ON OFFER, THE PROPERTY CAN BE ACCESSED BY A LIFT FROM THE COMMUNAL PARKING AREA OR FROM A QUIET CUL-DE-SAC WITH ON-STREET PARKING THAT IS ONLY ONE FLIGHT OF STAIRS BELOW THE PROPERTY LEVEL. THIS IS A GREAT APARTMENT. READY TO MOVE INTO AND HAS A VERY ATTRACTIVE PRICE-TAG FOR ALL THAT IT HAS TO OFFER.