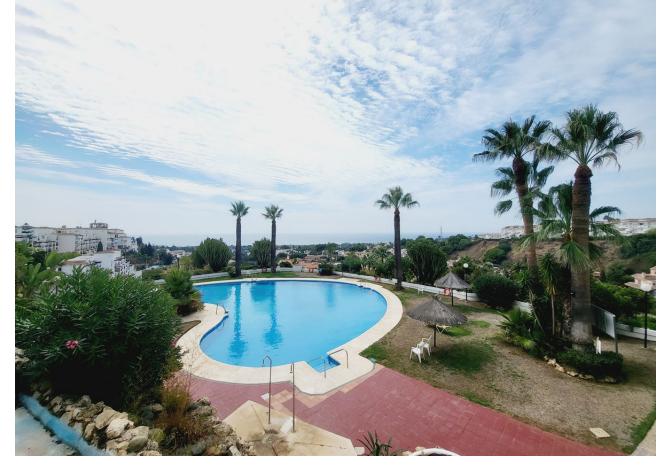

## Sales - Apartment - Calahonda 275.000€

Calahonda Apartment

Community: 1,908 EUR / year IBI: 346 EUR / year Rubbish: 78 EUR / year

2

2

98 m<sup>2</sup>

SUPER TWO BEDROOM TWO BATHROOM APARTMENT WHICH HAS BEEN RECENTLY RENOVATED AND IS PRESENTED IN IMMACULATE CONDITION, LOCATED IN MID-CALAHONDA CLOSE TO A NUMBER OF LOCAL AMENITIES AS WELL AS BEING ON THE BUS ROUTE SERVING CALAHONDA TO THE MIRAMAR SHOPPING CENTRE IN FUENGIROLA. THE APARTMENT ITSELF IS SITUATED ON THE GROUND FLOOR OF THE COMPLEX WITH THE LOUNGE OPENING UP ON TO A COMMUNAL GARDEN AREA WHICH HAS THE FEEL OF BEING A PRIVATE SPACE. THERE IS ALSO A TERRACE AREA THAT IS IDEAL FOR DINING AL-FRESCO STYLE. INTERNALLY THE APARTMENT IS IN FANTASTIC CONDITION AND BRIEFLY COMPRISES OF A LARGE OPEN-PLAN LIVING SPACE WITH A MODERN WHITE HIGH GLOSS KITCHEN THAT HAS GRANITE WORKTOPS AND BREAKFAST BAR THAT OPENS TO A VERY SPACIOUS LOUNGE. AN INTERNAL HALLWAY LEADS TO A GUEST BEDROOM FURNISHED WITH TWO SINGLES, MODERNISED GUEST SHOWER ROOM, GENEROUSLY PROPORTIONED MASTER BEDROOM WITH AMPLE FITTED WARDROBES AND A SUPERB EN-SUITE BATHROOM WITH A GREAT SIZED WALK-IN SHOWER. THE COMMUNITY HAS EXTENSIVE GARDENS AND A STUNNING POOL AREA THAT HAS THE MEDITERRANEAN AS A BACKDROP TO RELAX BY AND SOAK UP THE SUN. FOR COOLER DAYS OR DURING WINTER MONTHS THERE IS A GOOD SIZED INDOOR POOL - A REAL LUXURY AND RARELY ON OFFER, THE PROPERTY CAN BE ACCESSED BY A LIFT FROM THE COMMUNAL PARKING AREA OR FROM A QUIET CUL-DE-SAC WITH ON-STREET PARKING THAT IS ONLY ONE FLIGHT OF STAIRS BELOW THE PROPERTY LEVEL. THIS IS A GREAT APARTMENT. READY TO MOVE INTO AND HAS A VERY ATTRACTIVE PRICE-TAG FOR ALL THAT IT HAS TO OFFER.