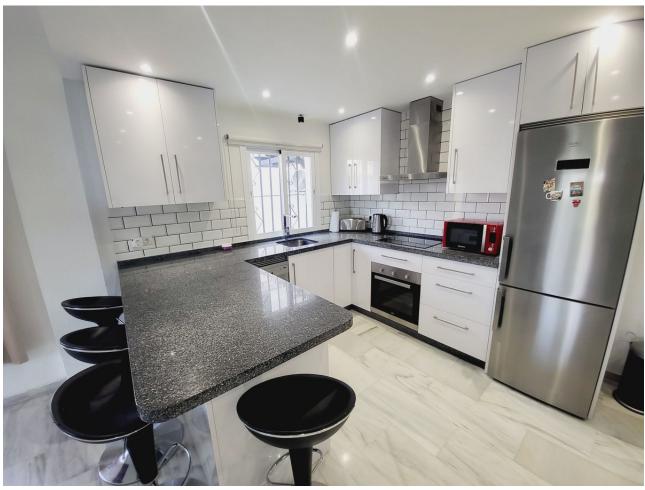

## Sales - Apartment - Calahonda 275.000€

Calahonda Apartment

Community: 1,908 EUR / year IBI: 346 EUR / year Rubbish: 78 EUR / year

2

2

98 m<sup>2</sup>

SUPER TWO BEDROOM TWO BATHROOM APARTMENT WHICH HAS BEEN RECENTLY RENOVATED AND IS PRESENTED IN IMMACULATE CONDITION, LOCATED IN MID-CALAHONDA CLOSE TO A NUMBER OF LOCAL AMENITIES AS WELL AS BEING ON THE BUS ROUTE SERVING CALAHONDA TO THE MIRAMAR SHOPPING CENTRE IN FUENGIROLA. THE APARTMENT ITSELF IS SITUATED ON THE GROUND FLOOR OF THE COMPLEX WITH THE LOUNGE OPENING UP ON TO A COMMUNAL GARDEN AREA WHICH HAS THE FEEL OF BEING A PRIVATE SPACE. THERE IS ALSO A TERRACE AREA THAT IS IDEAL FOR DINING AL-FRESCO STYLE. INTERNALLY THE APARTMENT IS IN FANTASTIC CONDITION AND BRIEFLY COMPRISES OF A LARGE OPEN-PLAN LIVING SPACE WITH A MODERN WHITE HIGH GLOSS KITCHEN THAT HAS GRANITE WORKTOPS AND BREAKFAST BAR THAT OPENS TO A VERY SPACIOUS LOUNGE. AN INTERNAL HALLWAY LEADS TO A GUEST BEDROOM FURNISHED WITH TWO SINGLES, MODERNISED GUEST SHOWER ROOM, GENEROUSLY PROPORTIONED MASTER BEDROOM WITH AMPLE FITTED WARDROBES AND A SUPERB EN-SUITE BATHROOM WITH A GREAT SIZED WALK-IN SHOWER. THE COMMUNITY HAS EXTENSIVE GARDENS AND A STUNNING POOL AREA THAT HAS THE MEDITERRANEAN AS A BACKDROP TO RELAX BY AND SOAK UP THE SUN. FOR COOLER DAYS OR DURING WINTER MONTHS THERE IS A GOOD SIZED INDOOR POOL - A REAL LUXURY AND RARELY ON OFFER, THE PROPERTY CAN BE ACCESSED BY A LIFT FROM THE COMMUNAL PARKING AREA OR FROM A QUIET CUL-DE-SAC WITH ON-STREET PARKING THAT IS ONLY ONE FLIGHT OF STAIRS BELOW THE PROPERTY LEVEL. THIS IS A GREAT APARTMENT. READY TO MOVE INTO AND HAS A VERY ATTRACTIVE PRICE-TAG FOR ALL THAT IT HAS TO OFFER.