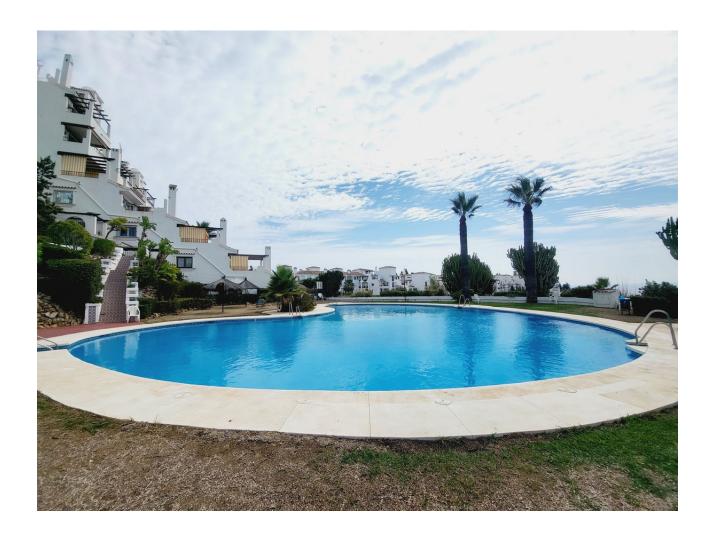

## Sales - Apartment - Calahonda 275.000€

Calahonda Apartment

Community: 1,908 EUR / year IBI: 346 EUR / year Rubbish: 78 EUR / year

2

2

98 m<sup>2</sup>

SUPER TWO BEDROOM TWO BATHROOM APARTMENT WHICH HAS BEEN RECENTLY RENOVATED AND IS PRESENTED IN IMMACULATE CONDITION, LOCATED IN MID-CALAHONDA CLOSE TO A NUMBER OF LOCAL AMENITIES AS WELL AS BEING ON THE BUS ROUTE SERVING CALAHONDA TO THE MIRAMAR SHOPPING CENTRE IN FUENGIROLA. THE APARTMENT ITSELF IS SITUATED ON THE GROUND FLOOR OF THE COMPLEX WITH THE LOUNGE OPENING UP ON TO A COMMUNAL GARDEN AREA WHICH HAS THE FEEL OF BEING A PRIVATE SPACE. THERE IS ALSO A TERRACE AREA THAT IS IDEAL FOR DINING AL-FRESCO STYLE. INTERNALLY THE APARTMENT IS IN FANTASTIC CONDITION AND BRIEFLY COMPRISES OF A LARGE OPEN-PLAN LIVING SPACE WITH A MODERN WHITE HIGH GLOSS KITCHEN THAT HAS GRANITE WORKTOPS AND BREAKFAST BAR THAT OPENS TO A VERY SPACIOUS LOUNGE. AN INTERNAL HALLWAY LEADS TO A GUEST BEDROOM FURNISHED WITH TWO SINGLES, MODERNISED GUEST SHOWER ROOM, GENEROUSLY PROPORTIONED MASTER BEDROOM WITH AMPLE FITTED WARDROBES AND A SUPERB EN-SUITE BATHROOM WITH A GREAT SIZED WALK-IN SHOWER. THE COMMUNITY HAS EXTENSIVE GARDENS AND A STUNNING POOL AREA THAT HAS THE MEDITERRANEAN AS A BACKDROP TO RELAX BY AND SOAK UP THE SUN. FOR COOLER DAYS OR DURING WINTER MONTHS THERE IS A GOOD SIZED INDOOR POOL - A REAL LUXURY AND RARELY ON OFFER, THE PROPERTY CAN BE ACCESSED BY A LIFT FROM THE COMMUNAL PARKING AREA OR FROM A QUIET CUL-DE-SAC WITH ON-STREET PARKING THAT IS ONLY ONE FLIGHT OF STAIRS BELOW THE PROPERTY LEVEL. THIS IS A GREAT APARTMENT. READY TO MOVE INTO AND HAS A VERY ATTRACTIVE PRICE-TAG FOR ALL THAT IT HAS TO OFFER.