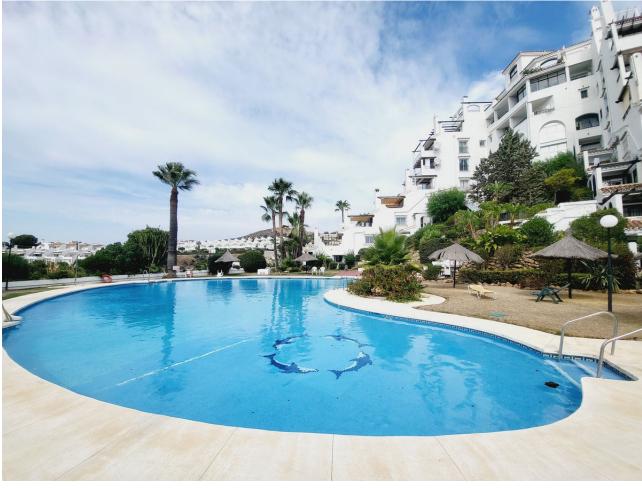

## Sales - Apartment - Calahonda 275.000€

Calahonda Apartment

Community: 1,908 EUR / year IBI: 346 EUR / year Rubbish: 78 EUR / year

2

2

98 m<sup>2</sup>

SUPER TWO BEDROOM TWO BATHROOM APARTMENT WHICH HAS BEEN RECENTLY RENOVATED AND IS PRESENTED IN IMMACULATE CONDITION, LOCATED IN MID-CALAHONDA CLOSE TO A NUMBER OF LOCAL AMENITIES AS WELL AS BEING ON THE BUS ROUTE SERVING CALAHONDA TO THE MIRAMAR SHOPPING CENTRE IN FUENGIROLA. THE APARTMENT ITSELF IS SITUATED ON THE GROUND FLOOR OF THE COMPLEX WITH THE LOUNGE OPENING UP ON TO A COMMUNAL GARDEN AREA WHICH HAS THE FEEL OF BEING A PRIVATE SPACE. THERE IS ALSO A TERRACE AREA THAT IS IDEAL FOR DINING AL-FRESCO STYLE. INTERNALLY THE APARTMENT IS IN FANTASTIC CONDITION AND BRIEFLY COMPRISES OF A LARGE OPEN-PLAN LIVING SPACE WITH A MODERN WHITE HIGH GLOSS KITCHEN THAT HAS GRANITE WORKTOPS AND BREAKFAST BAR THAT OPENS TO A VERY SPACIOUS LOUNGE. AN INTERNAL HALLWAY LEADS TO A GUEST BEDROOM FURNISHED WITH TWO SINGLES, MODERNISED GUEST SHOWER ROOM, GENEROUSLY PROPORTIONED MASTER BEDROOM WITH AMPLE FITTED WARDROBES AND A SUPERB EN-SUITE BATHROOM WITH A GREAT SIZED WALK-IN SHOWER. THE COMMUNITY HAS EXTENSIVE GARDENS AND A STUNNING POOL AREA THAT HAS THE MEDITERRANEAN AS A BACKDROP TO RELAX BY AND SOAK UP THE SUN. FOR COOLER DAYS OR DURING WINTER MONTHS THERE IS A GOOD SIZED INDOOR POOL - A REAL LUXURY AND RARELY ON OFFER, THE PROPERTY CAN BE ACCESSED BY A LIFT FROM THE COMMUNAL PARKING AREA OR FROM A QUIET CUL-DE-SAC WITH ON-STREET PARKING THAT IS ONLY ONE FLIGHT OF STAIRS BELOW THE PROPERTY LEVEL. THIS IS A GREAT APARTMENT. READY TO MOVE INTO AND HAS A VERY ATTRACTIVE PRICE-TAG FOR ALL THAT IT HAS TO OFFER.