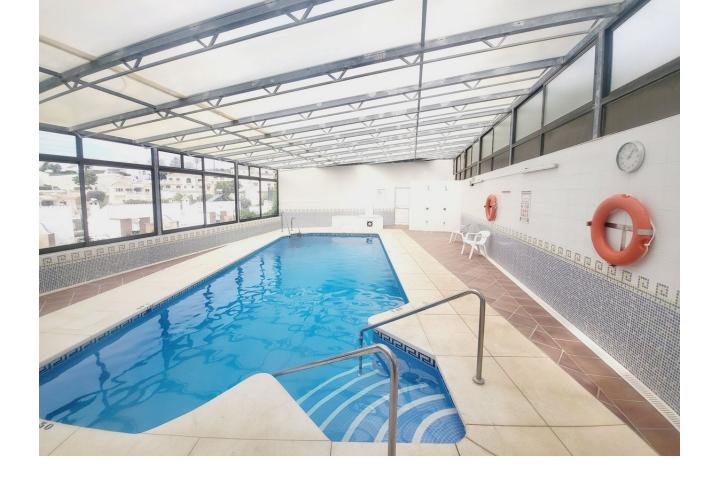

## Sales - Apartment - Calahonda 275.000€

Calahonda Apartment

Community: 1,908 EUR / year IBI: 346 EUR / year Rubbish: 78 EUR / year

2

2

98 m<sup>2</sup>

SUPER TWO BEDROOM TWO BATHROOM APARTMENT WHICH HAS BEEN RECENTLY RENOVATED AND IS PRESENTED IN IMMACULATE CONDITION, LOCATED IN MID-CALAHONDA CLOSE TO A NUMBER OF LOCAL AMENITIES AS WELL AS BEING ON THE BUS ROUTE SERVING CALAHONDA TO THE MIRAMAR SHOPPING CENTRE IN FUENGIROLA. THE APARTMENT ITSELF IS SITUATED ON THE GROUND FLOOR OF THE COMPLEX WITH THE LOUNGE OPENING UP ON TO A COMMUNAL GARDEN AREA WHICH HAS THE FEEL OF BEING A PRIVATE SPACE. THERE IS ALSO A TERRACE AREA THAT IS IDEAL FOR DINING AL-FRESCO STYLE. INTERNALLY THE APARTMENT IS IN FANTASTIC CONDITION AND BRIEFLY COMPRISES OF A LARGE OPEN-PLAN LIVING SPACE WITH A MODERN WHITE HIGH GLOSS KITCHEN THAT HAS GRANITE WORKTOPS AND BREAKFAST BAR THAT OPENS TO A VERY SPACIOUS LOUNGE. AN INTERNAL HALLWAY LEADS TO A GUEST BEDROOM FURNISHED WITH TWO SINGLES, MODERNISED GUEST SHOWER ROOM, GENEROUSLY PROPORTIONED MASTER BEDROOM WITH AMPLE FITTED WARDROBES AND A SUPERB EN-SUITE BATHROOM WITH A GREAT SIZED WALK-IN SHOWER. THE COMMUNITY HAS EXTENSIVE GARDENS AND A STUNNING POOL AREA THAT HAS THE MEDITERRANEAN AS A BACKDROP TO RELAX BY AND SOAK UP THE SUN. FOR COOLER DAYS OR DURING WINTER MONTHS THERE IS A GOOD SIZED INDOOR POOL - A REAL LUXURY AND RARELY ON OFFER, THE PROPERTY CAN BE ACCESSED BY A LIFT FROM THE COMMUNAL PARKING AREA OR FROM A QUIET CUL-DE-SAC WITH ON-STREET PARKING THAT IS ONLY ONE FLIGHT OF STAIRS BELOW THE PROPERTY LEVEL. THIS IS A GREAT APARTMENT. READY TO MOVE INTO AND HAS A VERY ATTRACTIVE PRICE-TAG FOR ALL THAT IT HAS TO OFFER.