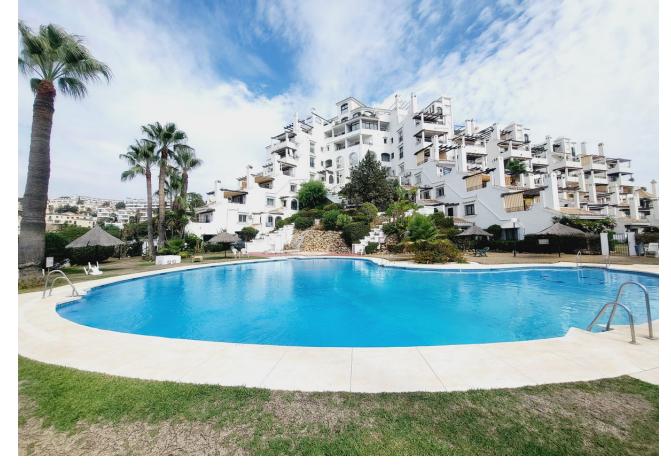

## Sales - Apartment - Calahonda 275.000€

Calahonda Apartment

Community: 1,908 EUR / year IBI: 346 EUR / year Rubbish: 78 EUR / year

2

2

98 m<sup>2</sup>

SUPER TWO BEDROOM TWO BATHROOM APARTMENT WHICH HAS BEEN RECENTLY RENOVATED AND IS PRESENTED IN IMMACULATE CONDITION, LOCATED IN MID-CALAHONDA CLOSE TO A NUMBER OF LOCAL AMENITIES AS WELL AS BEING ON THE BUS ROUTE SERVING CALAHONDA TO THE MIRAMAR SHOPPING CENTRE IN FUENGIROLA. THE APARTMENT ITSELF IS SITUATED ON THE GROUND FLOOR OF THE COMPLEX WITH THE LOUNGE OPENING UP ON TO A COMMUNAL GARDEN AREA WHICH HAS THE FEEL OF BEING A PRIVATE SPACE. THERE IS ALSO A TERRACE AREA THAT IS IDEAL FOR DINING AL-FRESCO STYLE. INTERNALLY THE APARTMENT IS IN FANTASTIC CONDITION AND BRIEFLY COMPRISES OF A LARGE OPEN-PLAN LIVING SPACE WITH A MODERN WHITE HIGH GLOSS KITCHEN THAT HAS GRANITE WORKTOPS AND BREAKFAST BAR THAT OPENS TO A VERY SPACIOUS LOUNGE. AN INTERNAL HALLWAY LEADS TO A GUEST BEDROOM FURNISHED WITH TWO SINGLES, MODERNISED GUEST SHOWER ROOM, GENEROUSLY PROPORTIONED MASTER BEDROOM WITH AMPLE FITTED WARDROBES AND A SUPERB EN-SUITE BATHROOM WITH A GREAT SIZED WALK-IN SHOWER. THE COMMUNITY HAS EXTENSIVE GARDENS AND A STUNNING POOL AREA THAT HAS THE MEDITERRANEAN AS A BACKDROP TO RELAX BY AND SOAK UP THE SUN. FOR COOLER DAYS OR DURING WINTER MONTHS THERE IS A GOOD SIZED INDOOR POOL - A REAL LUXURY AND RARELY ON OFFER, THE PROPERTY CAN BE ACCESSED BY A LIFT FROM THE COMMUNAL PARKING AREA OR FROM A QUIET CUL-DE-SAC WITH ON-STREET PARKING THAT IS ONLY ONE FLIGHT OF STAIRS BELOW THE PROPERTY LEVEL. THIS IS A GREAT APARTMENT. READY TO MOVE INTO AND HAS A VERY ATTRACTIVE PRICE-TAG FOR ALL THAT IT HAS TO OFFER.