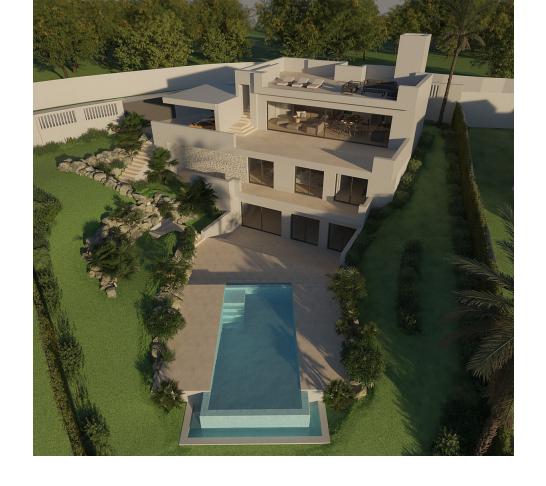

# 1127 m2

Excellent buildable plot in the heart of Elviria. Building licence application sent 29.03-2023 expecting final valid licence within weeks. The architect has made an extraordinary nice project, we have all plans and drawings available. Feel free to call for a viewing or for further explantions and detailed info. Price is to negotiate and ownership is in spanish SL as only activity - possible to save on transfer tax / VAT

#### Views

CountryGarden

Forest