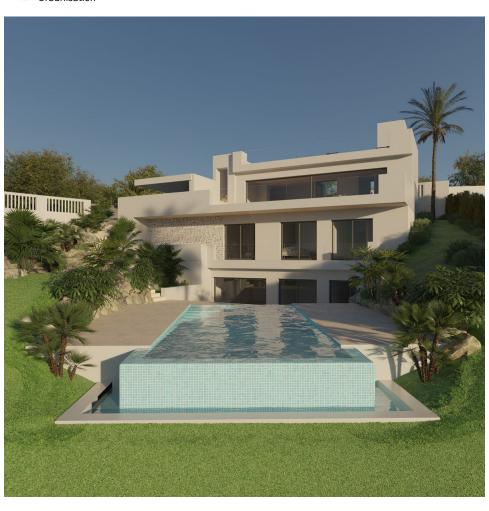

# 1127 m2

Excellent buildable plot in the heart of Elviria. Building licence application sent 29.03-2023 expecting final valid licence within weeks. The architect has made an extraordinary nice project, we have all plans and drawings available. Feel free to call for a viewing or for further explantions and detailed info. Price is to negotiate and ownership is in spanish SL as only activity - possible to save on transfer tax / VAT

#### Views

CountryGarden

Forest