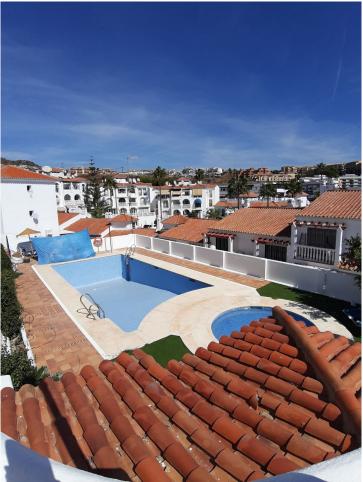

## Sales - Apartment - Riviera del Sol 220.000€

Riviera del Sol Apartment

2

2

117 m<sup>2</sup>

Unique Opportunity in Riviera del Sol, Mijas Costa! Discover this spectacular ground floor apartment, located in one of the most sought-after areas of the Costa del Sol. With 117m² built, 68m² usable space, and a 43m² terrace, this home offers space and comfort in every corner. Enjoy the outdoors on its 2 large terraces, perfect for relaxing or sharing unforgettable moments with family and friends. The property features a fully equipped independent kitchen, ideal for cooking enthusiasts, and is located in a gated community offering full security, 24/7 surveillance, well-maintained gardens, and access to several community pools where you can enjoy the sun and tranquility. With 2 spacious bedrooms, 2 full bathrooms, built-in wardrobes to maximize storage space, and air conditioning for year-round comfort, this home is perfect for those seeking both comfort and style. Its East/West orientation ensures natural light all day long and offers charming views of the communal areas, along with marble floors that add elegance to the entire space. Its location is unbeatable: just 500 meters from the shopping center, with everything you need just around the corner, and 4 minutes by car from the best beaches in the area. This apartment is ideal both as a permanent residence or as a vacation getaway on the sunny Costa del Sol.