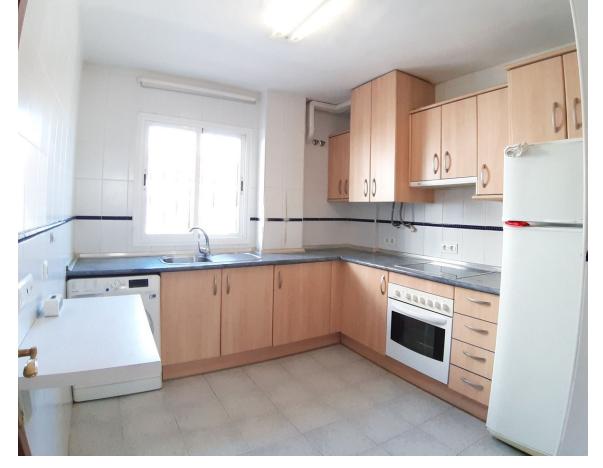

## Sales - Apartment - Riviera del Sol 220.000€

Riviera del Sol Apartment

2

2

117 m<sup>2</sup>

Unique Opportunity in Riviera del Sol, Mijas Costa! Discover this spectacular ground floor apartment, located in one of the most sought-after areas of the Costa del Sol. With 117m² built, 68m² usable space, and a 43m² terrace, this home offers space and comfort in every corner. Enjoy the outdoors on its 2 large terraces, perfect for relaxing or sharing unforgettable moments with family and friends. The property features a fully equipped independent kitchen, ideal for cooking enthusiasts, and is located in a gated community offering full security, 24/7 surveillance, well-maintained gardens, and access to several community pools where you can enjoy the sun and tranquility. With 2 spacious bedrooms, 2 full bathrooms, built-in wardrobes to maximize storage space, and air conditioning for year-round comfort, this home is perfect for those seeking both comfort and style. Its East/West orientation ensures natural light all day long and offers charming views of the communal areas, along with marble floors that add elegance to the entire space. Its location is unbeatable: just 500 meters from the shopping center, with everything you need just around the corner, and 4 minutes by car from the best beaches in the area. This apartment is ideal both as a permanent residence or as a vacation getaway on the sunny Costa del Sol.