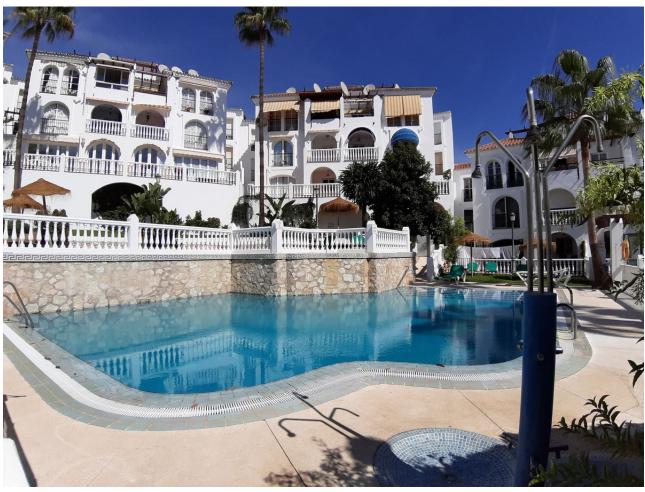

## Sales - Apartment - Riviera del Sol 220.000€

Riviera del Sol Apartment

2

2

117 m<sup>2</sup>

Unique Opportunity in Riviera del Sol, Mijas Costa! Discover this spectacular ground floor apartment, located in one of the most sought-after areas of the Costa del Sol. With 117m² built, 68m² usable space, and a 43m² terrace, this home offers space and comfort in every corner. Enjoy the outdoors on its 2 large terraces, perfect for relaxing or sharing unforgettable moments with family and friends. The property features a fully equipped independent kitchen, ideal for cooking enthusiasts, and is located in a gated community offering full security, 24/7 surveillance, well-maintained gardens, and access to several community pools where you can enjoy the sun and tranquility. With 2 spacious bedrooms, 2 full bathrooms, built-in wardrobes to maximize storage space, and air conditioning for year-round comfort, this home is perfect for those seeking both comfort and style. Its East/West orientation ensures natural light all day long and offers charming views of the communal areas, along with marble floors that add elegance to the entire space. Its location is unbeatable: just 500 meters from the shopping center, with everything you need just around the corner, and 4 minutes by car from the best beaches in the area. This apartment is ideal both as a permanent residence or as a vacation getaway on the sunny Costa del Sol.