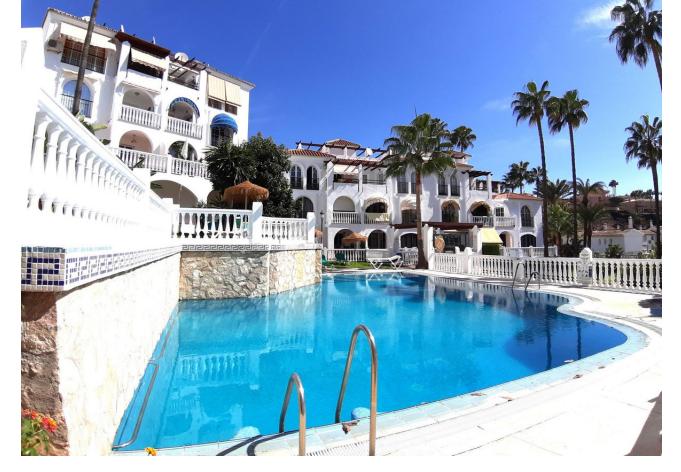

## Sales - Apartment - Riviera del Sol 220.000€

Riviera del Sol Apartment

2

2

117 m<sup>2</sup>

Unique Opportunity in Riviera del Sol, Mijas Costa! Discover this spectacular ground floor apartment, located in one of the most sought-after areas of the Costa del Sol. With 117m² built, 68m² usable space, and a 43m² terrace, this home offers space and comfort in every corner. Enjoy the outdoors on its 2 large terraces, perfect for relaxing or sharing unforgettable moments with family and friends. The property features a fully equipped independent kitchen, ideal for cooking enthusiasts, and is located in a gated community offering full security, 24/7 surveillance, well-maintained gardens, and access to several community pools where you can enjoy the sun and tranquility. With 2 spacious bedrooms, 2 full bathrooms, built-in wardrobes to maximize storage space, and air conditioning for year-round comfort, this home is perfect for those seeking both comfort and style. Its East/West orientation ensures natural light all day long and offers charming views of the communal areas, along with marble floors that add elegance to the entire space. Its location is unbeatable: just 500 meters from the shopping center, with everything you need just around the corner, and 4 minutes by car from the best beaches in the area. This apartment is ideal both as a permanent residence or as a vacation getaway on the sunny Costa del Sol.