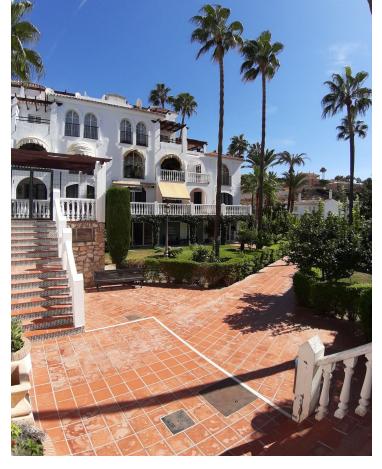

## Sales - Apartment - Riviera del Sol 220.000€

Riviera del Sol Apartment

2

2

117 m<sup>2</sup>

Unique Opportunity in Riviera del Sol, Mijas Costa! Discover this spectacular ground floor apartment, located in one of the most sought-after areas of the Costa del Sol. With 117m² built, 68m² usable space, and a 43m² terrace, this home offers space and comfort in every corner. Enjoy the outdoors on its 2 large terraces, perfect for relaxing or sharing unforgettable moments with family and friends. The property features a fully equipped independent kitchen, ideal for cooking enthusiasts, and is located in a gated community offering full security, 24/7 surveillance, well-maintained gardens, and access to several community pools where you can enjoy the sun and tranquility. With 2 spacious bedrooms, 2 full bathrooms, built-in wardrobes to maximize storage space, and air conditioning for year-round comfort, this home is perfect for those seeking both comfort and style. Its East/West orientation ensures natural light all day long and offers charming views of the communal areas, along with marble floors that add elegance to the entire space. Its location is unbeatable: just 500 meters from the shopping center, with everything you need just around the corner, and 4 minutes by car from the best beaches in the area. This apartment is ideal both as a permanent residence or as a vacation getaway on the sunny Costa del Sol.