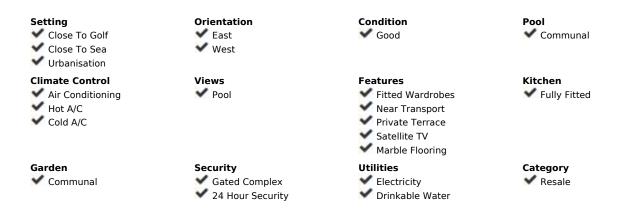

## Sales - Apartment - Riviera del Sol 220.000€

Riviera del Sol Apartment

2

2

117 m<sup>2</sup>

Unique Opportunity in Riviera del Sol, Mijas Costa! Discover this spectacular ground floor apartment, located in one of the most sought-after areas of the Costa del Sol. With 117m² built, 68m² usable space, and a 43m² terrace, this home offers space and comfort in every corner. Enjoy the outdoors on its 2 large terraces, perfect for relaxing or sharing unforgettable moments with family and friends. The property features a fully equipped independent kitchen, ideal for cooking enthusiasts, and is located in a gated community offering full security, 24/7 surveillance, well-maintained gardens, and access to several community pools where you can enjoy the sun and tranquility. With 2 spacious bedrooms, 2 full bathrooms, built-in wardrobes to maximize storage space, and air conditioning for year-round comfort, this home is perfect for those seeking both comfort and style. Its East/West orientation ensures natural light all day long and offers charming views of the communal areas, along with marble floors that add elegance to the entire space. Its location is unbeatable: just 500 meters from the shopping center, with everything you need just around the corner, and 4 minutes by car from the best beaches in the area. This apartment is ideal both as a permanent residence or as a vacation getaway on the sunny Costa del Sol.