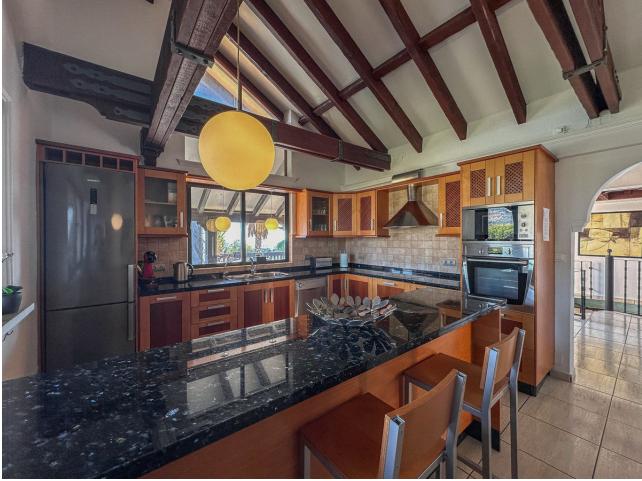

House

Discover this architect-designed villa, peacefully located in a scenic area with breathtaking panoramic views that stretch as far as the eye can see. When you arrive and park your car in the private area at the end of a quiet cul-de-sac, you are greeted by an inviting 400 m<sup>2</sup> villa that exudes tranguillity, guality and relaxation, enriched with a number of unique details. Upon entering the spacious entrance hall, you'll immediately notice the impressive ceiling height and the uniquely designed, moulded staircase that elegantly leads you up to the first floor, where the generous sense of space continues. The ground floor offers five well-proportioned bedrooms and two spacious bathrooms, as well as a lovely terrace with picturesque views. When the villa was built, the ground floor was designed to be rented out as a bed-andbreakfast, making it an ideal choice for those who dream of starting such a business. The first floor offers a large suite with stunning views of the Mediterranean, adorned with exposed beams and an impressive 5 metre high ceiling that stretches to the ceiling. From the kitchen and heart of the house, you can enjoy views of Mijas Pueblo and the surrounding mountains and landscapes. As you enter the living and dining area, you'll be greeted by the magnificent views that are peppered with unique details everywhere you look. The fireplace in the living room creates a cosy atmosphere on cooler evenings, and from the living room you have direct access to the inviting lounge area, where the pool, spa, barbecue and cosy corners invite you to many wonderful experiences. The first floor also has a wrap-around terrace, so you can find your own personal sanctuary whether you want shade or full sun. This property represents a perfect combination of luxury, uniqueness and character, encouraging you to customise and personalise your home. Here you can create your dream home!

## Climate Control

Air Conditioning Hot A/C Cold A/C Fireplace

Kitchen Fully Fitted

Utilities Electricity Drinkable Water Orientation South East South South West

West Views Sea Mountain Country Panoramic

Garden