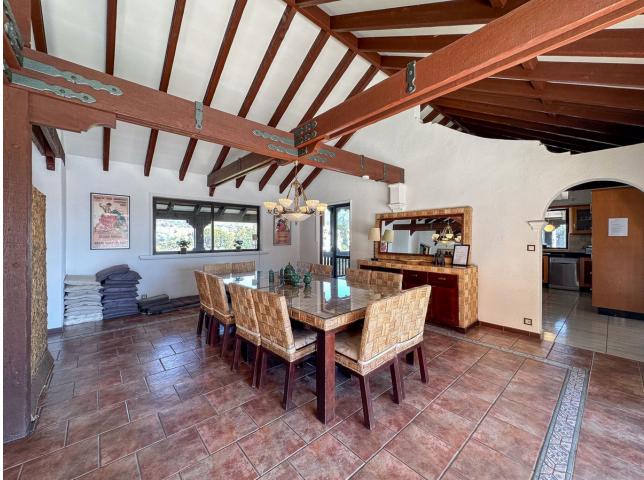

House

Discover this architect-designed villa, peacefully located in a scenic area with breathtaking panoramic views that stretch as far as the eye can see. When you arrive and park your car in the private area at the end of a quiet cul-de-sac, you are greeted by an inviting 400 m<sup>2</sup> villa that exudes tranguillity, guality and relaxation, enriched with a number of unique details. Upon entering the spacious entrance hall, you'll immediately notice the impressive ceiling height and the uniquely designed, moulded staircase that elegantly leads you up to the first floor, where the generous sense of space continues. The ground floor offers five well-proportioned bedrooms and two spacious bathrooms, as well as a lovely terrace with picturesque views. When the villa was built, the ground floor was designed to be rented out as a bed-andbreakfast, making it an ideal choice for those who dream of starting such a business. The first floor offers a large suite with stunning views of the Mediterranean, adorned with exposed beams and an impressive 5 metre high ceiling that stretches to the ceiling. From the kitchen and heart of the house, you can enjoy views of Mijas Pueblo and the surrounding mountains and landscapes. As you enter the living and dining area, you'll be greeted by the magnificent views that are peppered with unique details everywhere you look. The fireplace in the living room creates a cosy atmosphere on cooler evenings, and from the living room you have direct access to the inviting lounge area, where the pool, spa, barbecue and cosy corners invite you to many wonderful experiences. The first floor also has a wrap-around terrace, so you can find your own personal sanctuary whether you want shade or full sun. This property represents a perfect combination of luxury, uniqueness and character, encouraging you to customise and personalise your home. Here you can create your dream home!