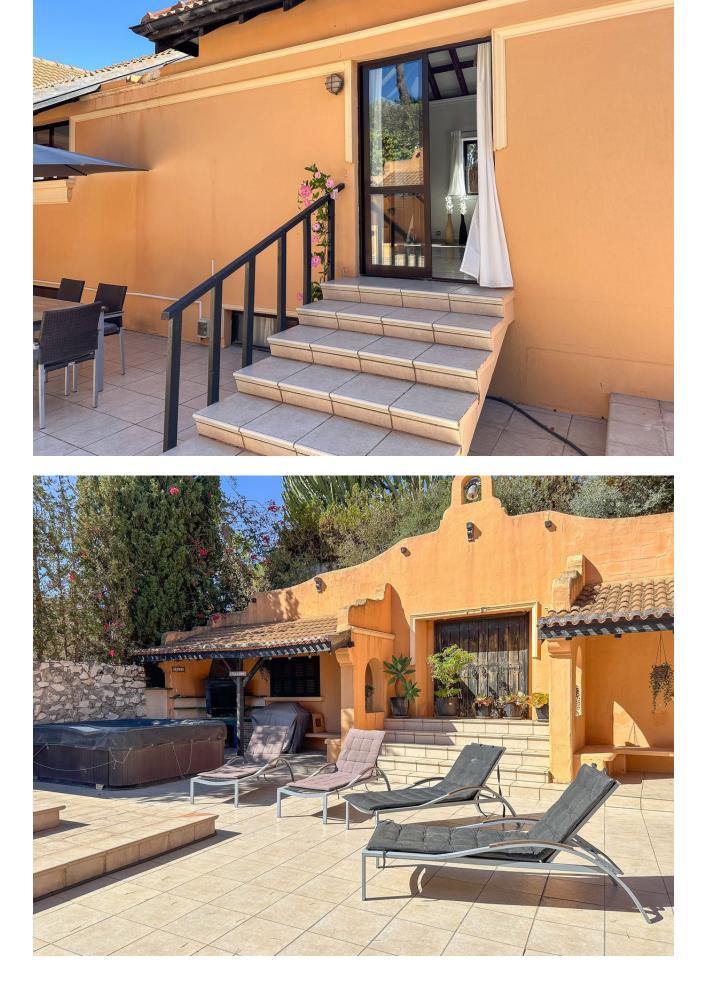

House

Discover this architect-designed villa, peacefully located in a scenic area with breathtaking panoramic views that stretch as far as the eye can see. When you arrive and park your car in the private area at the end of a quiet cul-de-sac, you are greeted by an inviting 400 m<sup>2</sup> villa that exudes tranguillity, guality and relaxation, enriched with a number of unique details. Upon entering the spacious entrance hall, you'll immediately notice the impressive ceiling height and the uniquely designed, moulded staircase that elegantly leads you up to the first floor, where the generous sense of space continues. The ground floor offers five well-proportioned bedrooms and two spacious bathrooms, as well as a lovely terrace with picturesque views. When the villa was built, the ground floor was designed to be rented out as a bed-andbreakfast, making it an ideal choice for those who dream of starting such a business. The first floor offers a large suite with stunning views of the Mediterranean, adorned with exposed beams and an impressive 5 metre high ceiling that stretches to the ceiling. From the kitchen and heart of the house, you can enjoy views of Mijas Pueblo and the surrounding mountains and landscapes. As you enter the living and dining area, you'll be greeted by the magnificent views that are peppered with unique details everywhere you look. The fireplace in the living room creates a cosy atmosphere on cooler evenings, and from the living room you have direct access to the inviting lounge area, where the pool, spa, barbecue and cosy corners invite you to many wonderful experiences. The first floor also has a wrap-around terrace, so you can find your own personal sanctuary whether you want shade or full sun. This property represents a perfect combination of luxury, uniqueness and character, encouraging you to customise and personalise your home. Here you can create your dream home!