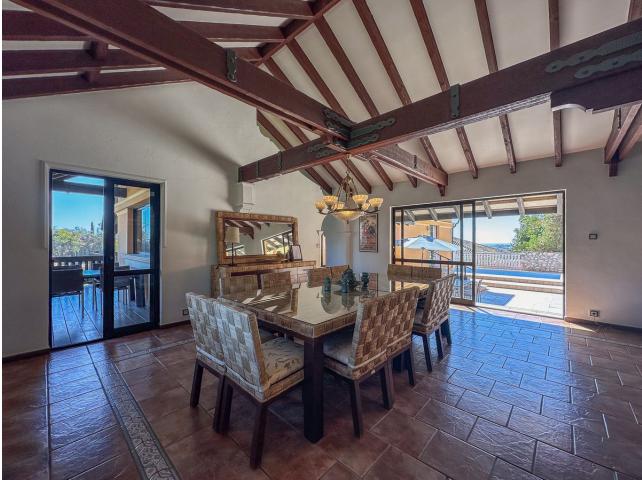

House

Discover this architect-designed villa, peacefully located in a scenic area with breathtaking panoramic views that stretch as far as the eye can see. When you arrive and park your car in the private area at the end of a quiet cul-de-sac, you are greeted by an inviting 400 m<sup>2</sup> villa that exudes tranguillity, guality and relaxation, enriched with a number of unique details. Upon entering the spacious entrance hall, you'll immediately notice the impressive ceiling height and the uniquely designed, moulded staircase that elegantly leads you up to the first floor, where the generous sense of space continues. The ground floor offers five well-proportioned bedrooms and two spacious bathrooms, as well as a lovely terrace with picturesque views. When the villa was built, the ground floor was designed to be rented out as a bed-andbreakfast, making it an ideal choice for those who dream of starting such a business. The first floor offers a large suite with stunning views of the Mediterranean, adorned with exposed beams and an impressive 5 metre high ceiling that stretches to the ceiling. From the kitchen and heart of the house, you can enjoy views of Mijas Pueblo and the surrounding mountains and landscapes. As you enter the living and dining area, you'll be greeted by the magnificent views that are peppered with unique details everywhere you look. The fireplace in the living room creates a cosy atmosphere on cooler evenings, and from the living room you have direct access to the inviting lounge area, where the pool, spa, barbecue and cosy corners invite you to many wonderful experiences. The first floor also has a wrap-around terrace, so you can find your own personal sanctuary whether you want shade or full sun. This property represents a perfect combination of luxury, uniqueness and character, encouraging you to customise and personalise your home. Here you can create your dream home!