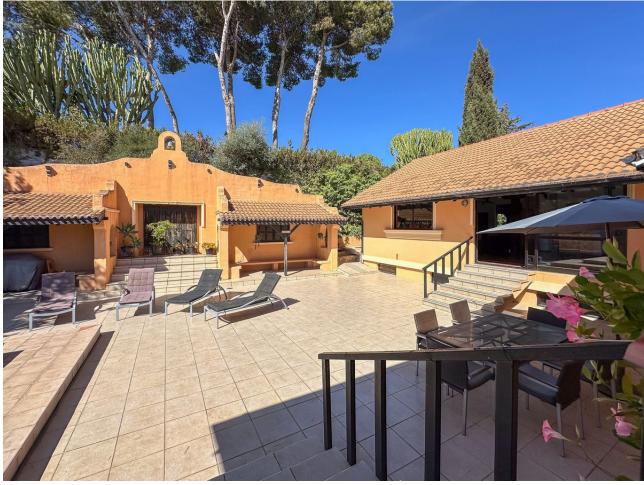

House

Discover this architect-designed villa, peacefully located in a scenic area with breathtaking panoramic views that stretch as far as the eye can see. When you arrive and park your car in the private area at the end of a quiet cul-de-sac, you are greeted by an inviting 400 m<sup>2</sup> villa that exudes tranguillity, guality and relaxation, enriched with a number of unique details. Upon entering the spacious entrance hall, you'll immediately notice the impressive ceiling height and the uniquely designed, moulded staircase that elegantly leads you up to the first floor, where the generous sense of space continues. The ground floor offers five well-proportioned bedrooms and two spacious bathrooms, as well as a lovely terrace with picturesque views. When the villa was built, the ground floor was designed to be rented out as a bed-andbreakfast, making it an ideal choice for those who dream of starting such a business. The first floor offers a large suite with stunning views of the Mediterranean, adorned with exposed beams and an impressive 5 metre high ceiling that stretches to the ceiling. From the kitchen and heart of the house, you can enjoy views of Mijas Pueblo and the surrounding mountains and landscapes. As you enter the living and dining area, you'll be greeted by the magnificent views that are peppered with unique details everywhere you look. The fireplace in the living room creates a cosy atmosphere on cooler evenings, and from the living room you have direct access to the inviting lounge area, where the pool, spa, barbecue and cosy corners invite you to many wonderful experiences. The first floor also has a wrap-around terrace, so you can find your own personal sanctuary whether you want shade or full sun. This property represents a perfect combination of luxury, uniqueness and character, encouraging you to customise and personalise your home. Here you can create your dream home!