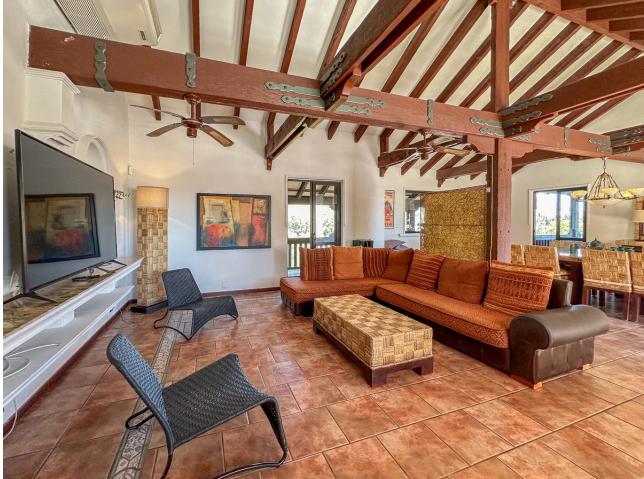

House

Discover this architect-designed villa, peacefully located in a scenic area with breathtaking panoramic views that stretch as far as the eye can see. When you arrive and park your car in the private area at the end of a quiet cul-de-sac, you are greeted by an inviting 400 m<sup>2</sup> villa that exudes tranguillity, guality and relaxation, enriched with a number of unique details. Upon entering the spacious entrance hall, you'll immediately notice the impressive ceiling height and the uniquely designed, moulded staircase that elegantly leads you up to the first floor, where the generous sense of space continues. The ground floor offers five well-proportioned bedrooms and two spacious bathrooms, as well as a lovely terrace with picturesque views. When the villa was built, the ground floor was designed to be rented out as a bed-andbreakfast, making it an ideal choice for those who dream of starting such a business. The first floor offers a large suite with stunning views of the Mediterranean, adorned with exposed beams and an impressive 5 metre high ceiling that stretches to the ceiling. From the kitchen and heart of the house, you can enjoy views of Mijas Pueblo and the surrounding mountains and landscapes. As you enter the living and dining area, you'll be greeted by the magnificent views that are peppered with unique details everywhere you look. The fireplace in the living room creates a cosy atmosphere on cooler evenings, and from the living room you have direct access to the inviting lounge area, where the pool, spa, barbecue and cosy corners invite you to many wonderful experiences. The first floor also has a wrap-around terrace, so you can find your own personal sanctuary whether you want shade or full sun. This property represents a perfect combination of luxury, uniqueness and character, encouraging you to customise and personalise your home. Here you can create your dream home!