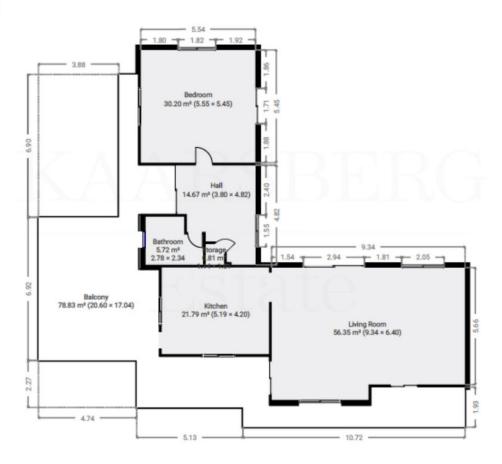

House

Discover this architect-designed villa, peacefully located in a scenic area with breathtaking panoramic views that stretch as far as the eye can see. When you arrive and park your car in the private area at the end of a quiet cul-de-sac, you are greeted by an inviting 400 m<sup>2</sup> villa that exudes tranguillity, guality and relaxation, enriched with a number of unique details. Upon entering the spacious entrance hall, you'll immediately notice the impressive ceiling height and the uniquely designed, moulded staircase that elegantly leads you up to the first floor, where the generous sense of space continues. The ground floor offers five well-proportioned bedrooms and two spacious bathrooms, as well as a lovely terrace with picturesque views. When the villa was built, the ground floor was designed to be rented out as a bed-andbreakfast, making it an ideal choice for those who dream of starting such a business. The first floor offers a large suite with stunning views of the Mediterranean, adorned with exposed beams and an impressive 5 metre high ceiling that stretches to the ceiling. From the kitchen and heart of the house, you can enjoy views of Mijas Pueblo and the surrounding mountains and landscapes. As you enter the living and dining area, you'll be greeted by the magnificent views that are peppered with unique details everywhere you look. The fireplace in the living room creates a cosy atmosphere on cooler evenings, and from the living room you have direct access to the inviting lounge area, where the pool, spa, barbecue and cosy corners invite you to many wonderful experiences. The first floor also has a wrap-around terrace, so you can find your own personal sanctuary whether you want shade or full sun. This property represents a perfect combination of luxury, uniqueness and character, encouraging you to customise and personalise your home. Here you can create your dream home!

NOT TO SCALE 1st floor