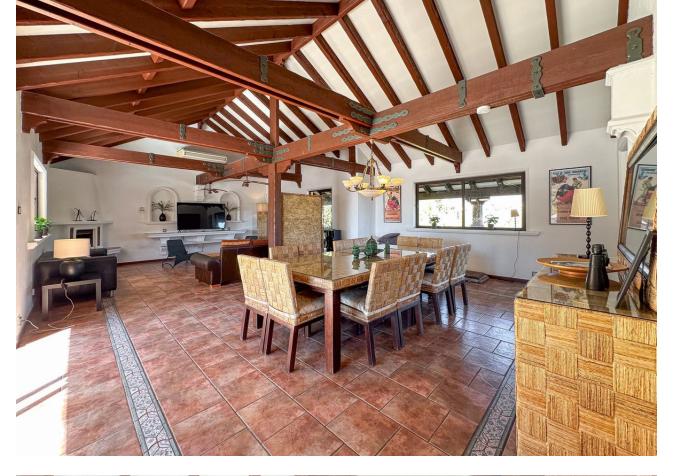

House

Discover this architect-designed villa, peacefully located in a scenic area with breathtaking panoramic views that stretch as far as the eye can see. When you arrive and park your car in the private area at the end of a quiet cul-de-sac, you are greeted by an inviting 400 m<sup>2</sup> villa that exudes tranguillity, guality and relaxation, enriched with a number of unique details. Upon entering the spacious entrance hall, you'll immediately notice the impressive ceiling height and the uniquely designed, moulded staircase that elegantly leads you up to the first floor, where the generous sense of space continues. The ground floor offers five well-proportioned bedrooms and two spacious bathrooms, as well as a lovely terrace with picturesque views. When the villa was built, the ground floor was designed to be rented out as a bed-andbreakfast, making it an ideal choice for those who dream of starting such a business. The first floor offers a large suite with stunning views of the Mediterranean, adorned with exposed beams and an impressive 5 metre high ceiling that stretches to the ceiling. From the kitchen and heart of the house, you can enjoy views of Mijas Pueblo and the surrounding mountains and landscapes. As you enter the living and dining area, you'll be greeted by the magnificent views that are peppered with unique details everywhere you look. The fireplace in the living room creates a cosy atmosphere on cooler evenings, and from the living room you have direct access to the inviting lounge area, where the pool, spa, barbecue and cosy corners invite you to many wonderful experiences. The first floor also has a wrap-around terrace, so you can find your own personal sanctuary whether you want shade or full sun. This property represents a perfect combination of luxury, uniqueness and character, encouraging you to customise and personalise your home. Here you can create your dream home!