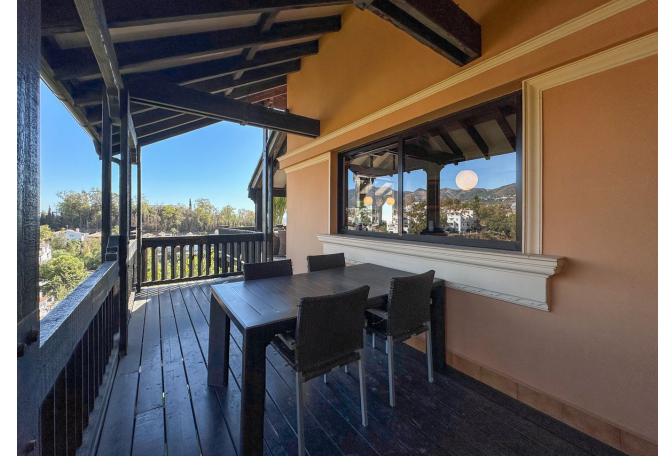

House

Discover this architect-designed villa, peacefully located in a scenic area with breathtaking panoramic views that stretch as far as the eye can see. When you arrive and park your car in the private area at the end of a quiet cul-de-sac, you are greeted by an inviting 400 m<sup>2</sup> villa that exudes tranguillity, guality and relaxation, enriched with a number of unique details. Upon entering the spacious entrance hall, you'll immediately notice the impressive ceiling height and the uniquely designed, moulded staircase that elegantly leads you up to the first floor, where the generous sense of space continues. The ground floor offers five well-proportioned bedrooms and two spacious bathrooms, as well as a lovely terrace with picturesque views. When the villa was built, the ground floor was designed to be rented out as a bed-andbreakfast, making it an ideal choice for those who dream of starting such a business. The first floor offers a large suite with stunning views of the Mediterranean, adorned with exposed beams and an impressive 5 metre high ceiling that stretches to the ceiling. From the kitchen and heart of the house, you can enjoy views of Mijas Pueblo and the surrounding mountains and landscapes. As you enter the living and dining area, you'll be greeted by the magnificent views that are peppered with unique details everywhere you look. The fireplace in the living room creates a cosy atmosphere on cooler evenings, and from the living room you have direct access to the inviting lounge area, where the pool, spa, barbecue and cosy corners invite you to many wonderful experiences. The first floor also has a wrap-around terrace, so you can find your own personal sanctuary whether you want shade or full sun. This property represents a perfect combination of luxury, uniqueness and character, encouraging you to customise and personalise your home. Here you can create your dream home!