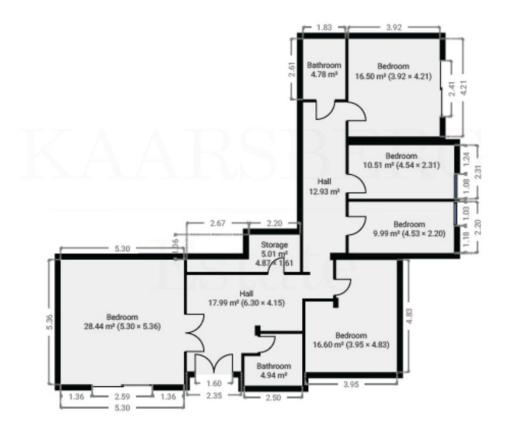

House

Discover this architect-designed villa, peacefully located in a scenic area with breathtaking panoramic views that stretch as far as the eye can see. When you arrive and park your car in the private area at the end of a quiet cul-de-sac, you are greeted by an inviting 400 m<sup>2</sup> villa that exudes tranguillity, guality and relaxation, enriched with a number of unique details. Upon entering the spacious entrance hall, you'll immediately notice the impressive ceiling height and the uniquely designed, moulded staircase that elegantly leads you up to the first floor, where the generous sense of space continues. The ground floor offers five well-proportioned bedrooms and two spacious bathrooms, as well as a lovely terrace with picturesque views. When the villa was built, the ground floor was designed to be rented out as a bed-andbreakfast, making it an ideal choice for those who dream of starting such a business. The first floor offers a large suite with stunning views of the Mediterranean, adorned with exposed beams and an impressive 5 metre high ceiling that stretches to the ceiling. From the kitchen and heart of the house, you can enjoy views of Mijas Pueblo and the surrounding mountains and landscapes. As you enter the living and dining area, you'll be greeted by the magnificent views that are peppered with unique details everywhere you look. The fireplace in the living room creates a cosy atmosphere on cooler evenings, and from the living room you have direct access to the inviting lounge area, where the pool, spa, barbecue and cosy corners invite you to many wonderful experiences. The first floor also has a wrap-around terrace, so you can find your own personal sanctuary whether you want shade or full sun. This property represents a perfect combination of luxury, uniqueness and character, encouraging you to customise and personalise your home. Here you can create your dream home!

NOT TO SCALE 1st floor