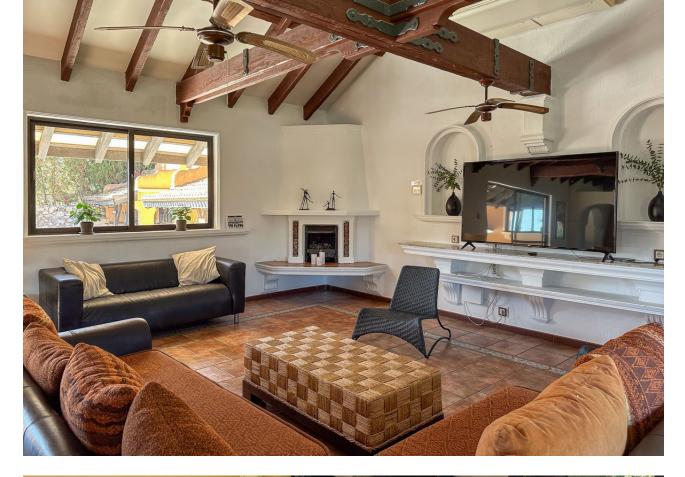

House

Discover this architect-designed villa, peacefully located in a scenic area with breathtaking panoramic views that stretch as far as the eye can see. When you arrive and park your car in the private area at the end of a quiet cul-de-sac, you are greeted by an inviting 400 m<sup>2</sup> villa that exudes tranguillity, guality and relaxation, enriched with a number of unique details. Upon entering the spacious entrance hall, you'll immediately notice the impressive ceiling height and the uniquely designed, moulded staircase that elegantly leads you up to the first floor, where the generous sense of space continues. The ground floor offers five well-proportioned bedrooms and two spacious bathrooms, as well as a lovely terrace with picturesque views. When the villa was built, the ground floor was designed to be rented out as a bed-andbreakfast, making it an ideal choice for those who dream of starting such a business. The first floor offers a large suite with stunning views of the Mediterranean, adorned with exposed beams and an impressive 5 metre high ceiling that stretches to the ceiling. From the kitchen and heart of the house, you can enjoy views of Mijas Pueblo and the surrounding mountains and landscapes. As you enter the living and dining area, you'll be greeted by the magnificent views that are peppered with unique details everywhere you look. The fireplace in the living room creates a cosy atmosphere on cooler evenings, and from the living room you have direct access to the inviting lounge area, where the pool, spa, barbecue and cosy corners invite you to many wonderful experiences. The first floor also has a wrap-around terrace, so you can find your own personal sanctuary whether you want shade or full sun. This property represents a perfect combination of luxury, uniqueness and character, encouraging you to customise and personalise your home. Here you can create your dream home!