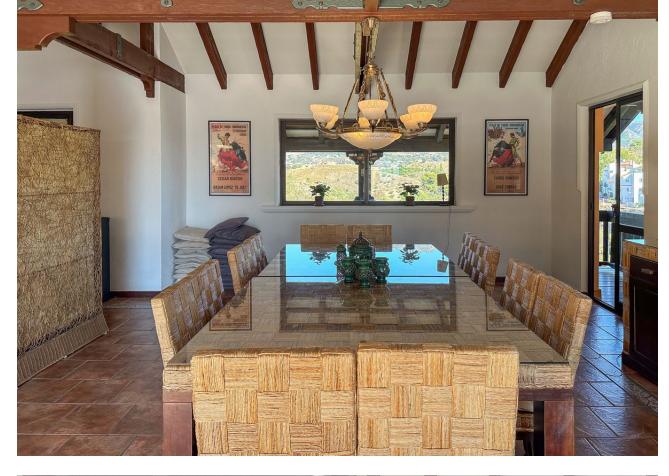

House

Discover this architect-designed villa, peacefully located in a scenic area with breathtaking panoramic views that stretch as far as the eye can see. When you arrive and park your car in the private area at the end of a quiet cul-de-sac, you are greeted by an inviting 400 m<sup>2</sup> villa that exudes tranguillity, guality and relaxation, enriched with a number of unique details. Upon entering the spacious entrance hall, you'll immediately notice the impressive ceiling height and the uniquely designed, moulded staircase that elegantly leads you up to the first floor, where the generous sense of space continues. The ground floor offers five well-proportioned bedrooms and two spacious bathrooms, as well as a lovely terrace with picturesque views. When the villa was built, the ground floor was designed to be rented out as a bed-andbreakfast, making it an ideal choice for those who dream of starting such a business. The first floor offers a large suite with stunning views of the Mediterranean, adorned with exposed beams and an impressive 5 metre high ceiling that stretches to the ceiling. From the kitchen and heart of the house, you can enjoy views of Mijas Pueblo and the surrounding mountains and landscapes. As you enter the living and dining area, you'll be greeted by the magnificent views that are peppered with unique details everywhere you look. The fireplace in the living room creates a cosy atmosphere on cooler evenings, and from the living room you have direct access to the inviting lounge area, where the pool, spa, barbecue and cosy corners invite you to many wonderful experiences. The first floor also has a wrap-around terrace, so you can find your own personal sanctuary whether you want shade or full sun. This property represents a perfect combination of luxury, uniqueness and character, encouraging you to customise and personalise your home. Here you can create your dream home!