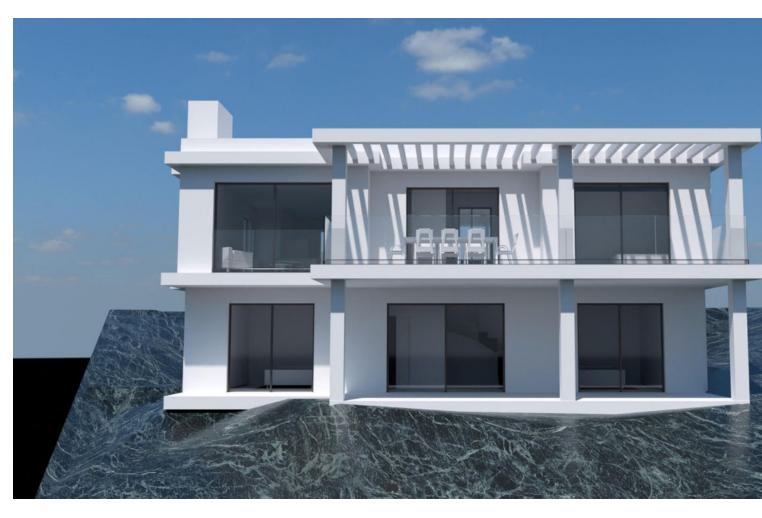

## Sales - Plot - Estepona 288.000€

**Estepona** Plot

640 m2

LAND with STRUCTURE, PROJECT AND LICENSES ALREADY PAID. Discover an exceptional opportunity to build your future on this land, with a generous total size amounting to 640 square meters, it is presented as the perfect base to transform your architectural dreams into reality. The highlight is that it already has a license and basic project included and a magnificent structure, which significantly simplifies the initial development steps and their costs. Strategically located in an area recognized for its natural beauty and proximity to key services, this land offers endless possibilities for both investors and those looking to establish their ideal home. The tranquility of the environment combined with modern comforts makes it a coveted place, not only known for its impressive landscapes but also for its proximity to important tourist spots and essential services. Just a few minutes away you will find sports fields, shopping centers and quick access to the main urban roads that connect directly to Estepona and other surrounding areas. Documentation is completely up to date, ensuring a hassle-free transaction. The conditions are highly competitive considering the privileged location and the added value of the project and licenses already paid. Don't miss this unique opportunity; Land like this does not remain available for long due to high demand in highly sought after areas. For more information or to schedule a personalized site visit, please feel free to contact me today.