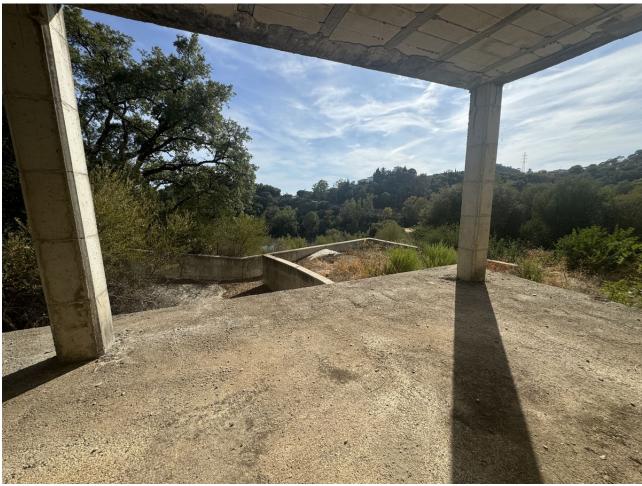

## Sales - Plot - Estepona 288.000€

**Estepona** Plot

640 m2

LAND with STRUCTURE, PROJECT AND LICENSES ALREADY PAID. Discover an exceptional opportunity to build your future on this land, with a generous total size amounting to 640 square meters, it is presented as the perfect base to transform your architectural dreams into reality. The highlight is that it already has a license and basic project included and a magnificent structure, which significantly simplifies the initial development steps and their costs. Strategically located in an area recognized for its natural beauty and proximity to key services, this land offers endless possibilities for both investors and those looking to establish their ideal home. The tranquility of the environment combined with modern comforts makes it a coveted place, not only known for its impressive landscapes but also for its proximity to important tourist spots and essential services. Just a few minutes away you will find sports fields, shopping centers and quick access to the main urban roads that connect directly to Estepona and other surrounding areas. Documentation is completely up to date, ensuring a hassle-free transaction. The conditions are highly competitive considering the privileged location and the added value of the project and licenses already paid. Don't miss this unique opportunity; Land like this does not remain available for long due to high demand in highly sought after areas. For more information or to schedule a personalized site visit, please feel free to contact me today.