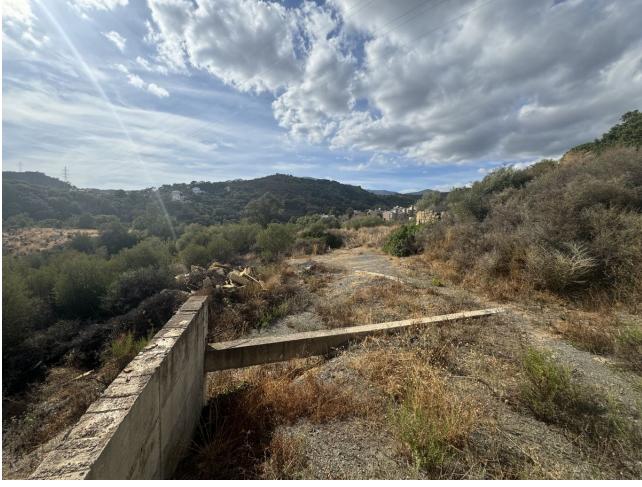

## Sales - Plot - Estepona 288.000€

**Estepona** Plot

640 m2

LAND with STRUCTURE, PROJECT AND LICENSES ALREADY PAID. Discover an exceptional opportunity to build your future on this land, with a generous total size amounting to 640 square meters, it is presented as the perfect base to transform your architectural dreams into reality. The highlight is that it already has a license and basic project included and a magnificent structure, which significantly simplifies the initial development steps and their costs. Strategically located in an area recognized for its natural beauty and proximity to key services, this land offers endless possibilities for both investors and those looking to establish their ideal home. The tranquility of the environment combined with modern comforts makes it a coveted place, not only known for its impressive landscapes but also for its proximity to important tourist spots and essential services. Just a few minutes away you will find sports fields, shopping centers and quick access to the main urban roads that connect directly to Estepona and other surrounding areas. Documentation is completely up to date, ensuring a hassle-free transaction. The conditions are highly competitive considering the privileged location and the added value of the project and licenses already paid. Don't miss this unique opportunity; Land like this does not remain available for long due to high demand in highly sought after areas. For more information or to schedule a personalized site visit, please feel free to contact me today.