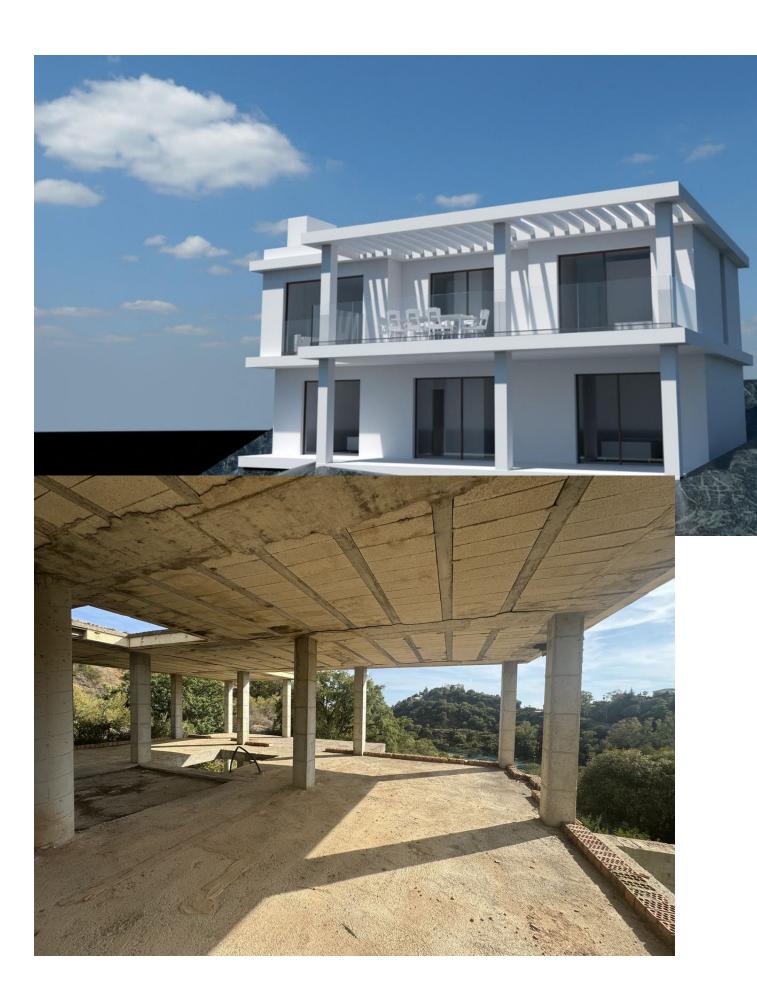

## Sales - Plot - Estepona 288.000€

**Estepona** Plot

640 m2

LAND with STRUCTURE, PROJECT AND LICENSES ALREADY PAID. Discover an exceptional opportunity to build your future on this land, with a generous total size amounting to 640 square meters, it is presented as the perfect base to transform your architectural dreams into reality. The highlight is that it already has a license and basic project included and a magnificent structure, which significantly simplifies the initial development steps and their costs. Strategically located in an area recognized for its natural beauty and proximity to key services, this land offers endless possibilities for both investors and those looking to establish their ideal home. The tranquility of the environment combined with modern comforts makes it a coveted place, not only known for its impressive landscapes but also for its proximity to important tourist spots and essential services. Just a few minutes away you will find sports fields, shopping centers and quick access to the main urban roads that connect directly to Estepona and other surrounding areas. Documentation is completely up to date, ensuring a hassle-free transaction. The conditions are highly competitive considering the privileged location and the added value of the project and licenses already paid. Don't miss this unique opportunity; Land like this does not remain available for long due to high demand in highly sought after areas. For more information or to schedule a personalized site visit, please feel free to contact me today.