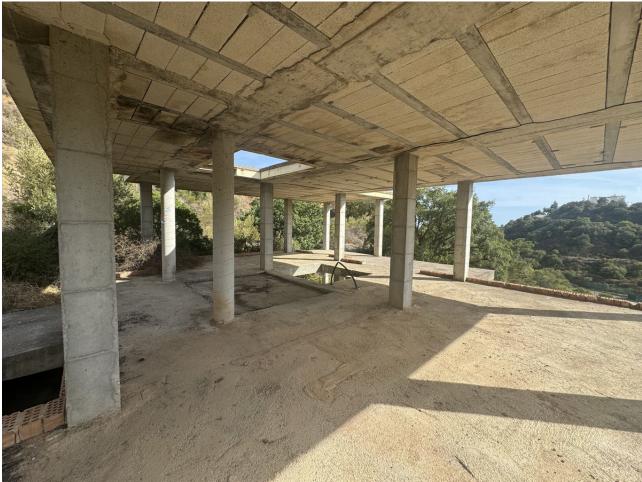

## Sales - Plot - Estepona 288.000€

**Estepona** Plot

640 m2

LAND with STRUCTURE, PROJECT AND LICENSES ALREADY PAID. Discover an exceptional opportunity to build your future on this land, with a generous total size amounting to 640 square meters, it is presented as the perfect base to transform your architectural dreams into reality. The highlight is that it already has a license and basic project included and a magnificent structure, which significantly simplifies the initial development steps and their costs. Strategically located in an area recognized for its natural beauty and proximity to key services, this land offers endless possibilities for both investors and those looking to establish their ideal home. The tranquility of the environment combined with modern comforts makes it a coveted place, not only known for its impressive landscapes but also for its proximity to important tourist spots and essential services. Just a few minutes away you will find sports fields, shopping centers and quick access to the main urban roads that connect directly to Estepona and other surrounding areas. Documentation is completely up to date, ensuring a hassle-free transaction. The conditions are highly competitive considering the privileged location and the added value of the project and licenses already paid. Don't miss this unique opportunity; Land like this does not remain available for long due to high demand in highly sought after areas. For more information or to schedule a personalized site visit, please feel free to contact me today.