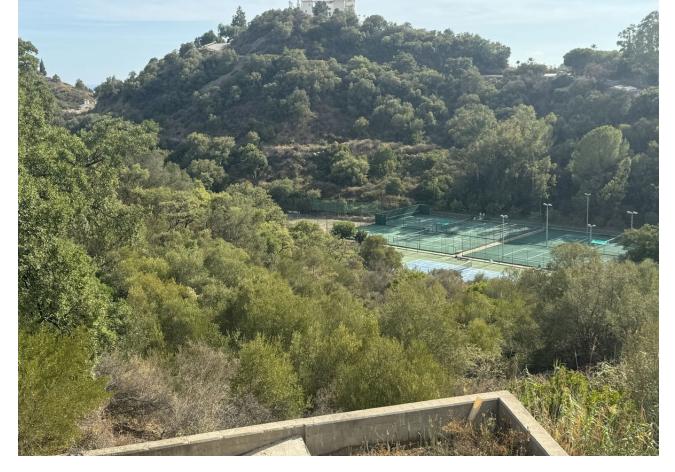

## Sales - Plot - Estepona 288.000€

**Estepona** Plot

640 m2

LAND with STRUCTURE, PROJECT AND LICENSES ALREADY PAID. Discover an exceptional opportunity to build your future on this land, with a generous total size amounting to 640 square meters, it is presented as the perfect base to transform your architectural dreams into reality. The highlight is that it already has a license and basic project included and a magnificent structure, which significantly simplifies the initial development steps and their costs. Strategically located in an area recognized for its natural beauty and proximity to key services, this land offers endless possibilities for both investors and those looking to establish their ideal home. The tranquility of the environment combined with modern comforts makes it a coveted place, not only known for its impressive landscapes but also for its proximity to important tourist spots and essential services. Just a few minutes away you will find sports fields, shopping centers and quick access to the main urban roads that connect directly to Estepona and other surrounding areas. Documentation is completely up to date, ensuring a hassle-free transaction. The conditions are highly competitive considering the privileged location and the added value of the project and licenses already paid. Don't miss this unique opportunity; Land like this does not remain available for long due to high demand in highly sought after areas. For more information or to schedule a personalized site visit, please feel free to contact me today.