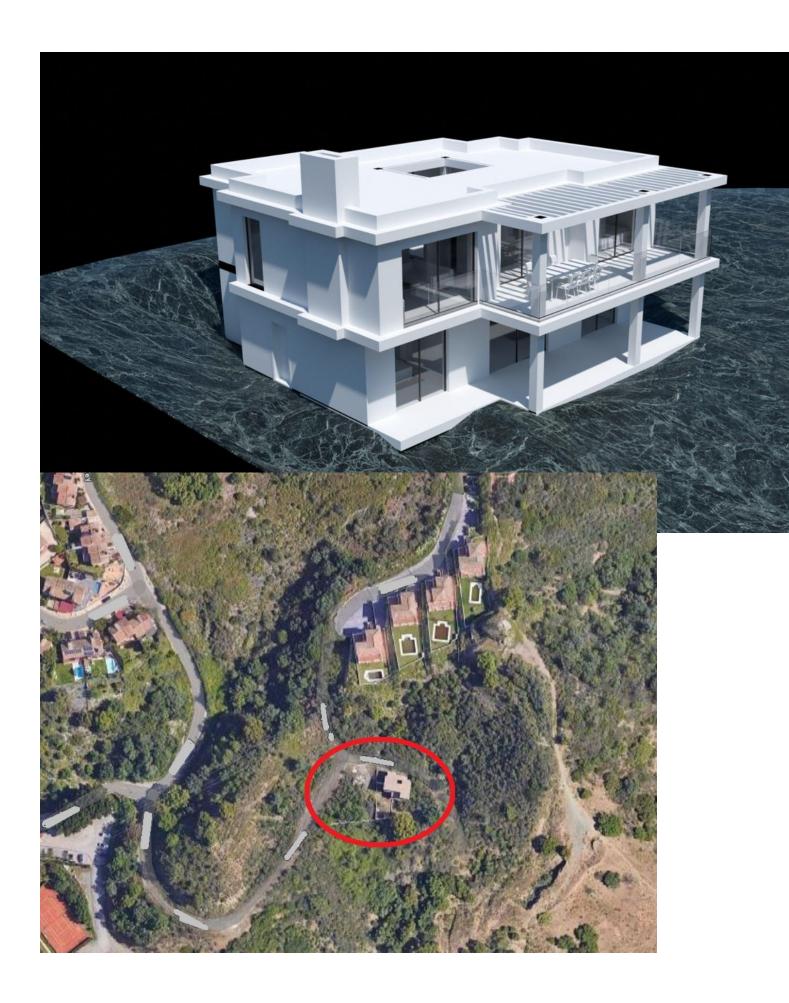

## Sales - Plot - Estepona 288.000€

**Estepona** Plot

640 m2

LAND with STRUCTURE, PROJECT AND LICENSES ALREADY PAID. Discover an exceptional opportunity to build your future on this land, with a generous total size amounting to 640 square meters, it is presented as the perfect base to transform your architectural dreams into reality. The highlight is that it already has a license and basic project included and a magnificent structure, which significantly simplifies the initial development steps and their costs. Strategically located in an area recognized for its natural beauty and proximity to key services, this land offers endless possibilities for both investors and those looking to establish their ideal home. The tranquility of the environment combined with modern comforts makes it a coveted place, not only known for its impressive landscapes but also for its proximity to important tourist spots and essential services. Just a few minutes away you will find sports fields, shopping centers and quick access to the main urban roads that connect directly to Estepona and other surrounding areas. Documentation is completely up to date, ensuring a hassle-free transaction. The conditions are highly competitive considering the privileged location and the added value of the project and licenses already paid. Don't miss this unique opportunity; Land like this does not remain available for long due to high demand in highly sought after areas. For more information or to schedule a personalized site visit, please feel free to contact me today.