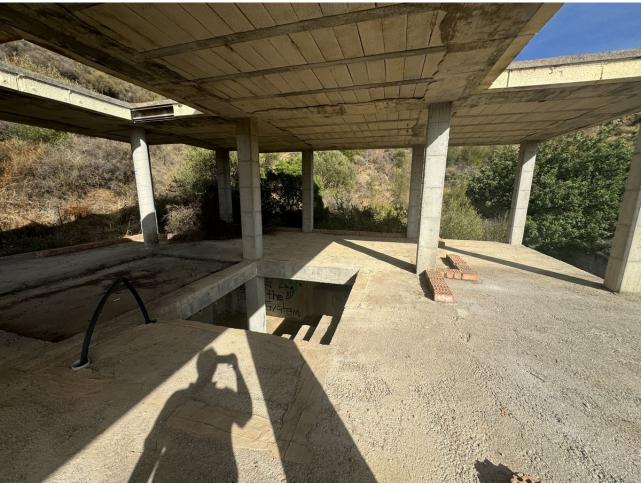

## Sales - Plot - Estepona 288.000€

**Estepona** Plot

640 m2

LAND with STRUCTURE, PROJECT AND LICENSES ALREADY PAID. Discover an exceptional opportunity to build your future on this land, with a generous total size amounting to 640 square meters, it is presented as the perfect base to transform your architectural dreams into reality. The highlight is that it already has a license and basic project included and a magnificent structure, which significantly simplifies the initial development steps and their costs. Strategically located in an area recognized for its natural beauty and proximity to key services, this land offers endless possibilities for both investors and those looking to establish their ideal home. The tranquility of the environment combined with modern comforts makes it a coveted place, not only known for its impressive landscapes but also for its proximity to important tourist spots and essential services. Just a few minutes away you will find sports fields, shopping centers and quick access to the main urban roads that connect directly to Estepona and other surrounding areas. Documentation is completely up to date, ensuring a hassle-free transaction. The conditions are highly competitive considering the privileged location and the added value of the project and licenses already paid. Don't miss this unique opportunity; Land like this does not remain available for long due to high demand in highly sought after areas. For more information or to schedule a personalized site visit, please feel free to contact me today.