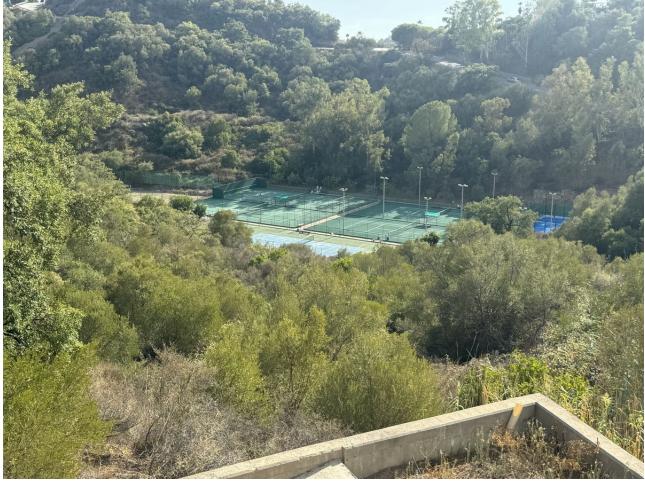

## Sales - Plot - Estepona 288.000€

**Estepona** Plot

640 m2

LAND with STRUCTURE, PROJECT AND LICENSES ALREADY PAID. Discover an exceptional opportunity to build your future on this land, with a generous total size amounting to 640 square meters, it is presented as the perfect base to transform your architectural dreams into reality. The highlight is that it already has a license and basic project included and a magnificent structure, which significantly simplifies the initial development steps and their costs. Strategically located in an area recognized for its natural beauty and proximity to key services, this land offers endless possibilities for both investors and those looking to establish their ideal home. The tranquility of the environment combined with modern comforts makes it a coveted place, not only known for its impressive landscapes but also for its proximity to important tourist spots and essential services. Just a few minutes away you will find sports fields, shopping centers and quick access to the main urban roads that connect directly to Estepona and other surrounding areas. Documentation is completely up to date, ensuring a hassle-free transaction. The conditions are highly competitive considering the privileged location and the added value of the project and licenses already paid. Don't miss this unique opportunity; Land like this does not remain available for long due to high demand in highly sought after areas. For more information or to schedule a personalized site visit, please feel free to contact me today.