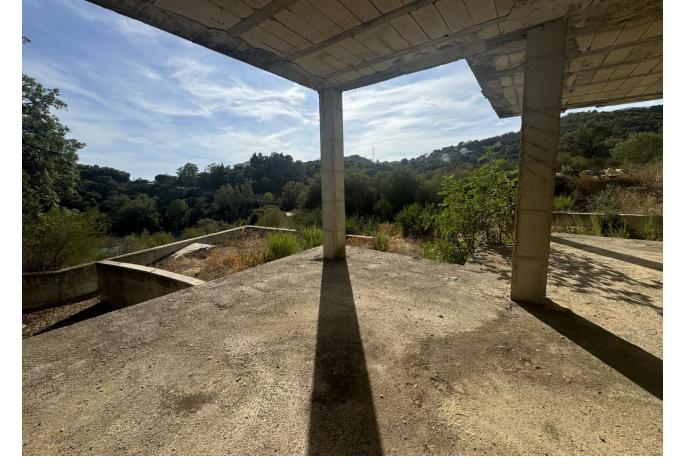

## Sales - Plot - Estepona 288.000€

**Estepona** Plot

640 m2

LAND with STRUCTURE, PROJECT AND LICENSES ALREADY PAID. Discover an exceptional opportunity to build your future on this land, with a generous total size amounting to 640 square meters, it is presented as the perfect base to transform your architectural dreams into reality. The highlight is that it already has a license and basic project included and a magnificent structure, which significantly simplifies the initial development steps and their costs. Strategically located in an area recognized for its natural beauty and proximity to key services, this land offers endless possibilities for both investors and those looking to establish their ideal home. The tranquility of the environment combined with modern comforts makes it a coveted place, not only known for its impressive landscapes but also for its proximity to important tourist spots and essential services. Just a few minutes away you will find sports fields, shopping centers and quick access to the main urban roads that connect directly to Estepona and other surrounding areas. Documentation is completely up to date, ensuring a hassle-free transaction. The conditions are highly competitive considering the privileged location and the added value of the project and licenses already paid. Don't miss this unique opportunity; Land like this does not remain available for long due to high demand in highly sought after areas. For more information or to schedule a personalized site visit, please feel free to contact me today.