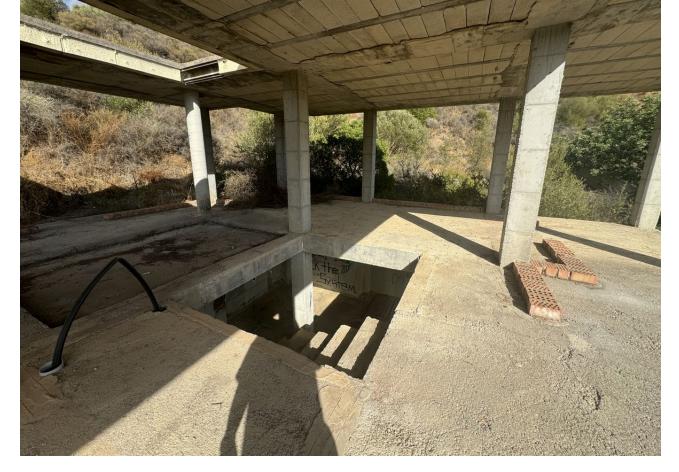

## Sales - Plot - Estepona 288.000€

**Estepona** Plot

640 m2

LAND with STRUCTURE, PROJECT AND LICENSES ALREADY PAID. Discover an exceptional opportunity to build your future on this land, with a generous total size amounting to 640 square meters, it is presented as the perfect base to transform your architectural dreams into reality. The highlight is that it already has a license and basic project included and a magnificent structure, which significantly simplifies the initial development steps and their costs. Strategically located in an area recognized for its natural beauty and proximity to key services, this land offers endless possibilities for both investors and those looking to establish their ideal home. The tranquility of the environment combined with modern comforts makes it a coveted place, not only known for its impressive landscapes but also for its proximity to important tourist spots and essential services. Just a few minutes away you will find sports fields, shopping centers and quick access to the main urban roads that connect directly to Estepona and other surrounding areas. Documentation is completely up to date, ensuring a hassle-free transaction. The conditions are highly competitive considering the privileged location and the added value of the project and licenses already paid. Don't miss this unique opportunity; Land like this does not remain available for long due to high demand in highly sought after areas. For more information or to schedule a personalized site visit, please feel free to contact me today.