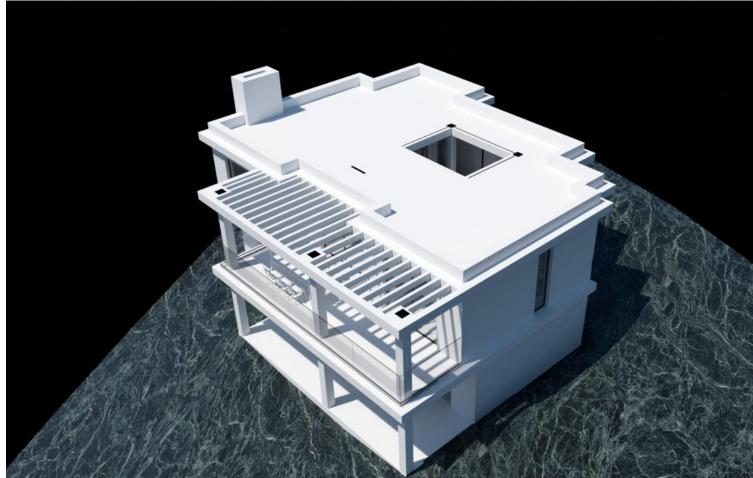

## Sales - Plot - Estepona 288.000€

**Estepona** Plot

640 m2

LAND with STRUCTURE, PROJECT AND LICENSES ALREADY PAID. Discover an exceptional opportunity to build your future on this land, with a generous total size amounting to 640 square meters, it is presented as the perfect base to transform your architectural dreams into reality. The highlight is that it already has a license and basic project included and a magnificent structure, which significantly simplifies the initial development steps and their costs. Strategically located in an area recognized for its natural beauty and proximity to key services, this land offers endless possibilities for both investors and those looking to establish their ideal home. The tranquility of the environment combined with modern comforts makes it a coveted place, not only known for its impressive landscapes but also for its proximity to important tourist spots and essential services. Just a few minutes away you will find sports fields, shopping centers and quick access to the main urban roads that connect directly to Estepona and other surrounding areas. Documentation is completely up to date, ensuring a hassle-free transaction. The conditions are highly competitive considering the privileged location and the added value of the project and licenses already paid. Don't miss this unique opportunity; Land like this does not remain available for long due to high demand in highly sought after areas. For more information or to schedule a personalized site visit, please feel free to contact me today.