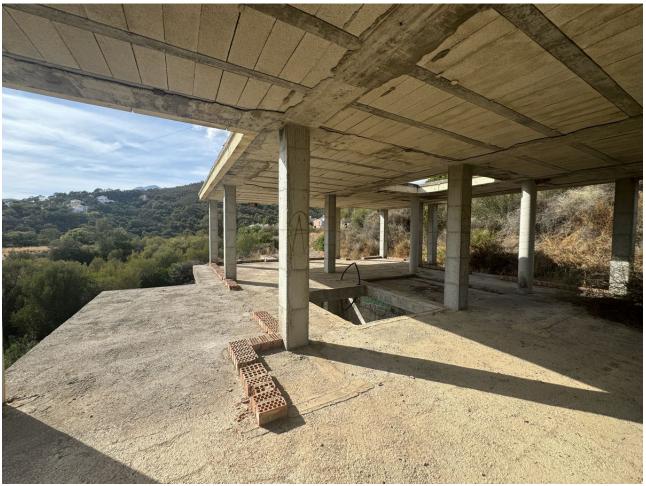

## Sales - Plot - Estepona 288.000€

**Estepona** Plot

640 m2

LAND with STRUCTURE, PROJECT AND LICENSES ALREADY PAID. Discover an exceptional opportunity to build your future on this land, with a generous total size amounting to 640 square meters, it is presented as the perfect base to transform your architectural dreams into reality. The highlight is that it already has a license and basic project included and a magnificent structure, which significantly simplifies the initial development steps and their costs. Strategically located in an area recognized for its natural beauty and proximity to key services, this land offers endless possibilities for both investors and those looking to establish their ideal home. The tranquility of the environment combined with modern comforts makes it a coveted place, not only known for its impressive landscapes but also for its proximity to important tourist spots and essential services. Just a few minutes away you will find sports fields, shopping centers and quick access to the main urban roads that connect directly to Estepona and other surrounding areas. Documentation is completely up to date, ensuring a hassle-free transaction. The conditions are highly competitive considering the privileged location and the added value of the project and licenses already paid. Don't miss this unique opportunity; Land like this does not remain available for long due to high demand in highly sought after areas. For more information or to schedule a personalized site visit, please feel free to contact me today.