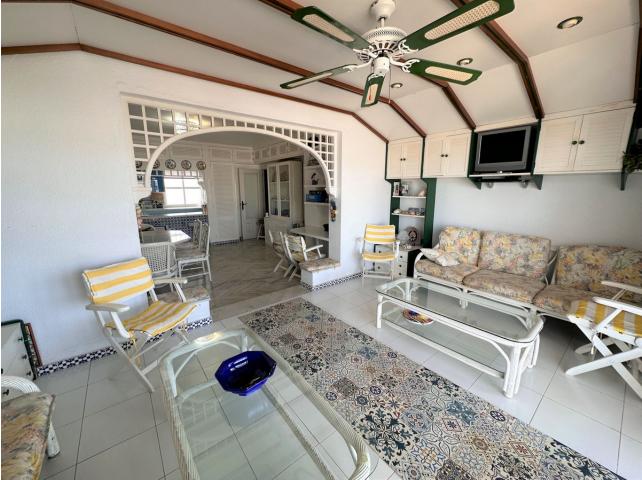

## Sales - Apartment - Fuengirola 900.000€

Discover your new home in the heart of Fuengirola, in the exclusive area of Sohail! This impressive 190 m<sup>2</sup> penthouse offers you a luxury lifestyle in a development with 24-hour surveillance, video surveillance, swimming pool, gardens and large common areas. Enjoy a large living room, a renovated independent kitchen, three large bedrooms and two bathrooms. The best part of this house is its spectacular terrace of more than 100 square meters, perfect for relaxing or celebrating with friends and family. In addition, it has a warehouse that you can turn into a fourth room according to your needs. Don't worry about parking, as you have a garage space and storage room under the block. Built in 1986, this penthouse has adapted access for people with reduced mobility. Don't miss this unique opportunity to live in one of the best places in Fuengirola!