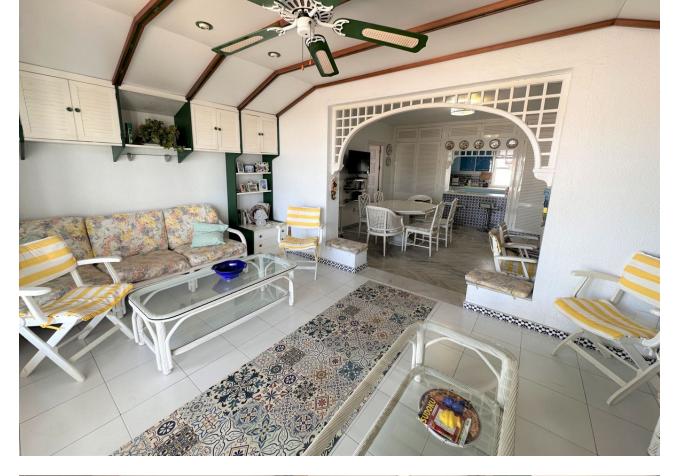

## Sales - Apartment - Fuengirola 900.000€

Discover your new home in the heart of Fuengirola, in the exclusive area of Sohail! This impressive 190 m<sup>2</sup> penthouse offers you a luxury lifestyle in a development with 24-hour surveillance, video surveillance, swimming pool, gardens and large common areas. Enjoy a large living room, a renovated independent kitchen, three large bedrooms and two bathrooms. The best part of this house is its spectacular terrace of more than 100 square meters, perfect for relaxing or celebrating with friends and family. In addition, it has a warehouse that you can turn into a fourth room according to your needs. Don't worry about parking, as you have a garage space and storage room under the block. Built in 1986, this penthouse has adapted access for people with reduced mobility. Don't miss this unique opportunity to live in one of the best places in Fuengirola!