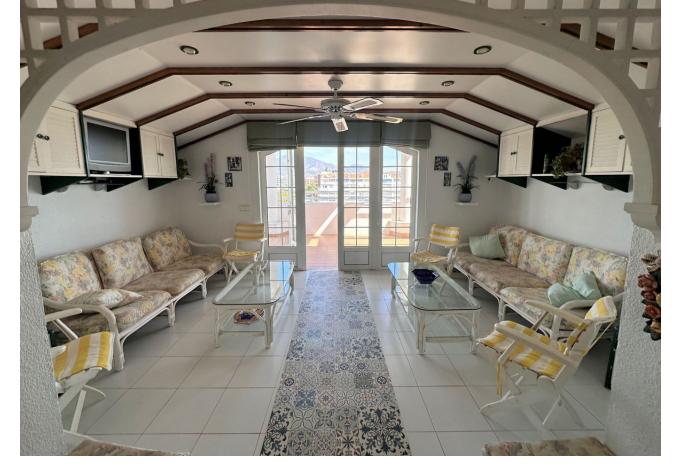

## Sales - Apartment - Fuengirola 900.000€

Discover your new home in the heart of Fuengirola, in the exclusive area of Sohail! This impressive 190 m<sup>2</sup> penthouse offers you a luxury lifestyle in a development with 24-hour surveillance, video surveillance, swimming pool, gardens and large common areas. Enjoy a large living room, a renovated independent kitchen, three large bedrooms and two bathrooms. The best part of this house is its spectacular terrace of more than 100 square meters, perfect for relaxing or celebrating with friends and family. In addition, it has a warehouse that you can turn into a fourth room according to your needs. Don't worry about parking, as you have a garage space and storage room under the block. Built in 1986, this penthouse has adapted access for people with reduced mobility. Don't miss this unique opportunity to live in one of the best places in Fuengirola!