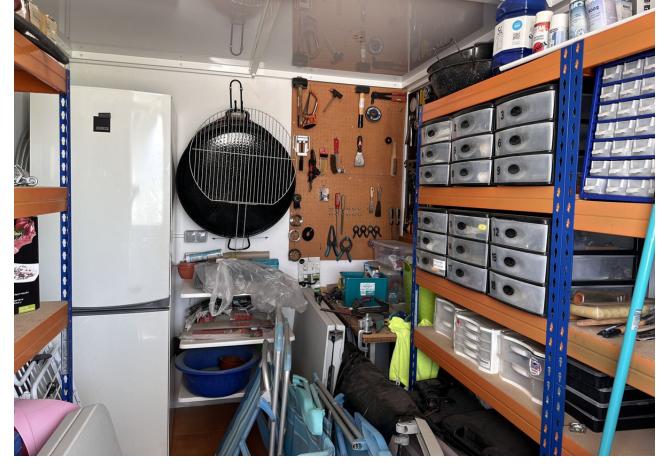

## Sales - Apartment - Fuengirola 900.000€

Discover your new home in the heart of Fuengirola, in the exclusive area of Sohail! This impressive 190 m<sup>2</sup> penthouse offers you a luxury lifestyle in a development with 24-hour surveillance, video surveillance, swimming pool, gardens and large common areas. Enjoy a large living room, a renovated independent kitchen, three large bedrooms and two bathrooms. The best part of this house is its spectacular terrace of more than 100 square meters, perfect for relaxing or celebrating with friends and family. In addition, it has a warehouse that you can turn into a fourth room according to your needs. Don't worry about parking, as you have a garage space and storage room under the block. Built in 1986, this penthouse has adapted access for people with reduced mobility. Don't miss this unique opportunity to live in one of the best places in Fuengirola!