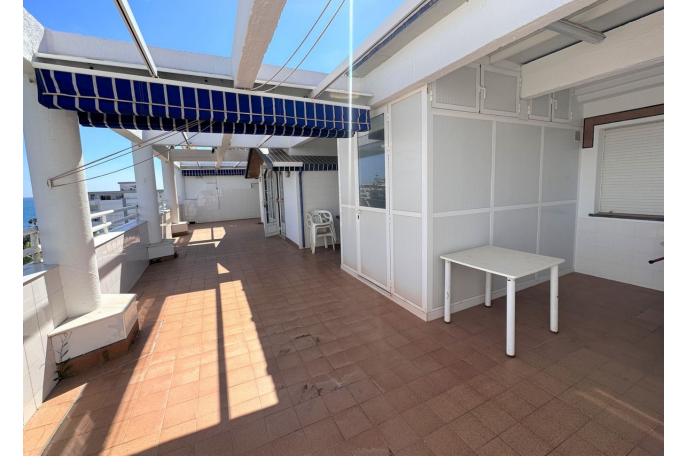

## Sales - Apartment - Fuengirola 900.000€

Discover your new home in the heart of Fuengirola, in the exclusive area of Sohail! This impressive 190 m<sup>2</sup> penthouse offers you a luxury lifestyle in a development with 24-hour surveillance, video surveillance, swimming pool, gardens and large common areas. Enjoy a large living room, a renovated independent kitchen, three large bedrooms and two bathrooms. The best part of this house is its spectacular terrace of more than 100 square meters, perfect for relaxing or celebrating with friends and family. In addition, it has a warehouse that you can turn into a fourth room according to your needs. Don't worry about parking, as you have a garage space and storage room under the block. Built in 1986, this penthouse has adapted access for people with reduced mobility. Don't miss this unique opportunity to live in one of the best places in Fuengirola!