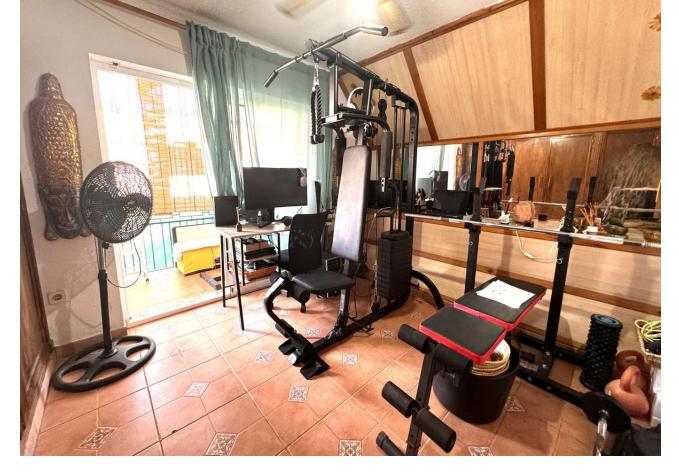

## Sales - Apartment - Torremolinos 239.000€

Torremolinos Apartment

Community: 864 EUR / year IBI: 180 EUR / year Rubbish: 45 EUR / year

2

1

72 m2

In the nerve centre of the Costa del Sol, there is this unique home due to its peculiarity. Although it is just a few steps from the centre of Torremolinos, this property enjoys all the tranquillity, surrounded by trees and peace. Upon entering we find an independent kitchen open through a window to the living room. A small hallway leads us to the living room and next to it a small terrace where we can enjoy the warmth of the wonderful weather that we always have in our area. On the upper floor there are two bedrooms with built-in wardrobes, a small storage room-pantry for relaxation and another terrace to see the stars from the room. The urbanization has a recently restored swimming pool, green areas and a parking area. This home is ideal for living close to all services. We inform you that our agency fees are already included in the sale price, so you do not have to pay any type of management or real estate advice fee. And that in compliance with the Decree of the Junta de Andalucía 218-2005 of October 11, it is reported that the notary, registry, ITP and other expenses inherent to the sale are not included in the price. The information provided is indicative, is not binding and has no contractual value. The offer is subject to errors, price changes, availability and/or withdrawal from the market without prior notice. This information may have been modified but has not yet been incorporated. We suggest you contact the company to obtain the latest information and/or confirm the information provided here. We are experienced and honest. Professionals in Benalmádena.#fun##central##Nogalera