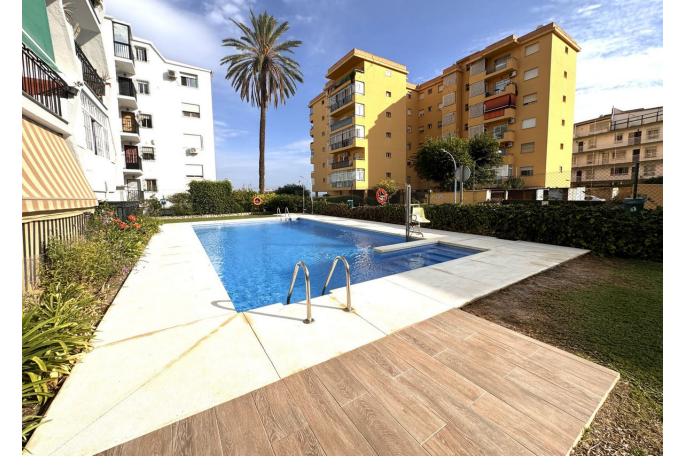

## Sales - Apartment - Torremolinos 239.000€

Torremolinos Apartment

Community: 864 EUR / year IBI: 180 EUR / year Rubbish: 45 EUR / year

2

1

72 m2

In the nerve centre of the Costa del Sol, there is this unique home due to its peculiarity. Although it is just a few steps from the centre of Torremolinos, this property enjoys all the tranquillity, surrounded by trees and peace. Upon entering we find an independent kitchen open through a window to the living room. A small hallway leads us to the living room and next to it a small terrace where we can enjoy the warmth of the wonderful weather that we always have in our area. On the upper floor there are two bedrooms with built-in wardrobes, a small storage room-pantry for relaxation and another terrace to see the stars from the room. The urbanization has a recently restored swimming pool, green areas and a parking area. This home is ideal for living close to all services. We inform you that our agency fees are already included in the sale price, so you do not have to pay any type of management or real estate advice fee. And that in compliance with the Decree of the Junta de Andalucía 218-2005 of October 11, it is reported that the notary, registry, ITP and other expenses inherent to the sale are not included in the price. The information provided is indicative, is not binding and has no contractual value. The offer is subject to errors, price changes, availability and/or withdrawal from the market without prior notice. This information may have been modified but has not yet been incorporated. We suggest you contact the company to obtain the latest information and/or confirm the information provided here. We are experienced and honest. Professionals in Benalmádena.#fun##central##Nogalera