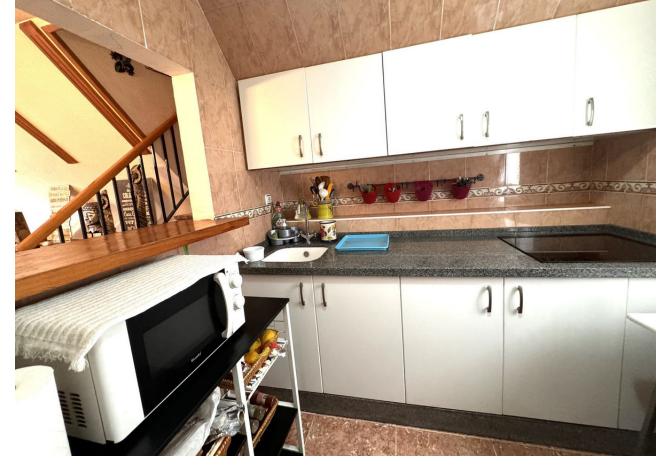

## Sales - Apartment - Torremolinos 239.000€

Torremolinos Apartment

Community: 864 EUR / year IBI: 180 EUR / year Rubbish: 45 EUR / year

2

1

72 m2

In the nerve centre of the Costa del Sol, there is this unique home due to its peculiarity. Although it is just a few steps from the centre of Torremolinos, this property enjoys all the tranquillity, surrounded by trees and peace. Upon entering we find an independent kitchen open through a window to the living room. A small hallway leads us to the living room and next to it a small terrace where we can enjoy the warmth of the wonderful weather that we always have in our area. On the upper floor there are two bedrooms with built-in wardrobes, a small storage room-pantry for relaxation and another terrace to see the stars from the room. The urbanization has a recently restored swimming pool, green areas and a parking area. This home is ideal for living close to all services. We inform you that our agency fees are already included in the sale price, so you do not have to pay any type of management or real estate advice fee. And that in compliance with the Decree of the Junta de Andalucía 218-2005 of October 11, it is reported that the notary, registry, ITP and other expenses inherent to the sale are not included in the price. The information provided is indicative, is not binding and has no contractual value. The offer is subject to errors, price changes, availability and/or withdrawal from the market without prior notice. This information may have been modified but has not yet been incorporated. We suggest you contact the company to obtain the latest information and/or confirm the information provided here. We are experienced and honest. Professionals in Benalmádena.#fun##central##Nogalera