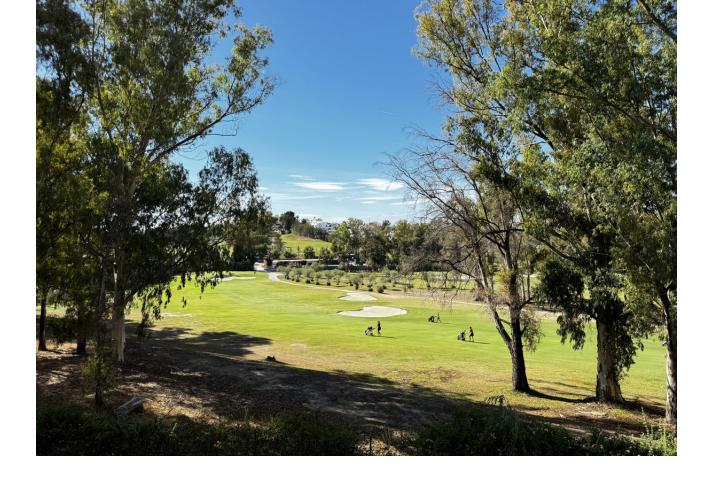

## Sales - Apartment - Estepona 499.00€

Estepona Apartment

Community: 4,020 EUR / year IBI: 750 EUR / year Rubbish: 141 EUR / year

2

2

174 m<sup>2</sup>

This elegant first-floor apartment, located in the exclusive Marqués de Atalaya residential complex, has a surface area of 174 m² functionally distributed in two large bedrooms and two full bathrooms. The property stands out for its luxurious marble floors, which add a touch of sophistication to each room. From its private terrace, you can enjoy stunning panoramic views of the golf course, creating a relaxing and exclusive atmosphere. The bedrooms are equipped with large-capacity built-in wardrobes, optimising storage space while maintaining the elegant design. The complex offers a full range of high-level services, such as a spa for relaxation, a heated indoor pool, an equipped gym for keeping fit, as well as paddle tennis and tennis courts for enjoying outdoor sports activities. This apartment is ideal for those looking for a comfortable and luxurious life, with all the services and tranquillity of a privileged environment.