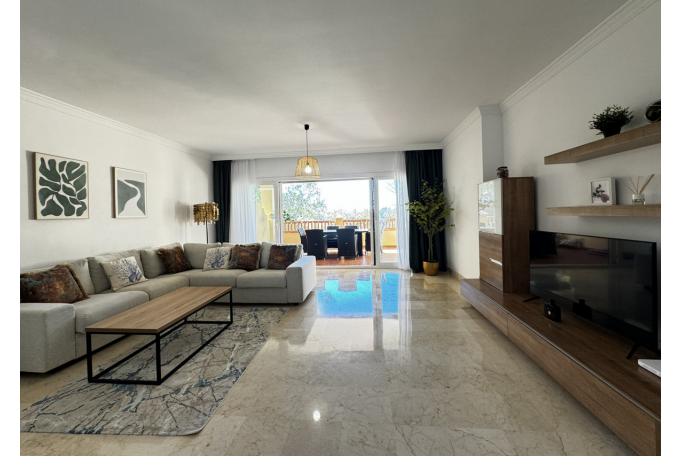

## Sales - Apartment - Estepona 499.00€

Estepona Apartment

Community: 4,020 EUR / year IBI: 750 EUR / year Rubbish: 141 EUR / year

2

2

174 m<sup>2</sup>

This elegant first-floor apartment, located in the exclusive Marqués de Atalaya residential complex, has a surface area of 174 m² functionally distributed in two large bedrooms and two full bathrooms. The property stands out for its luxurious marble floors, which add a touch of sophistication to each room. From its private terrace, you can enjoy stunning panoramic views of the golf course, creating a relaxing and exclusive atmosphere. The bedrooms are equipped with large-capacity built-in wardrobes, optimising storage space while maintaining the elegant design. The complex offers a full range of high-level services, such as a spa for relaxation, a heated indoor pool, an equipped gym for keeping fit, as well as paddle tennis and tennis courts for enjoying outdoor sports activities. This apartment is ideal for those looking for a comfortable and luxurious life, with all the services and tranquillity of a privileged environment.