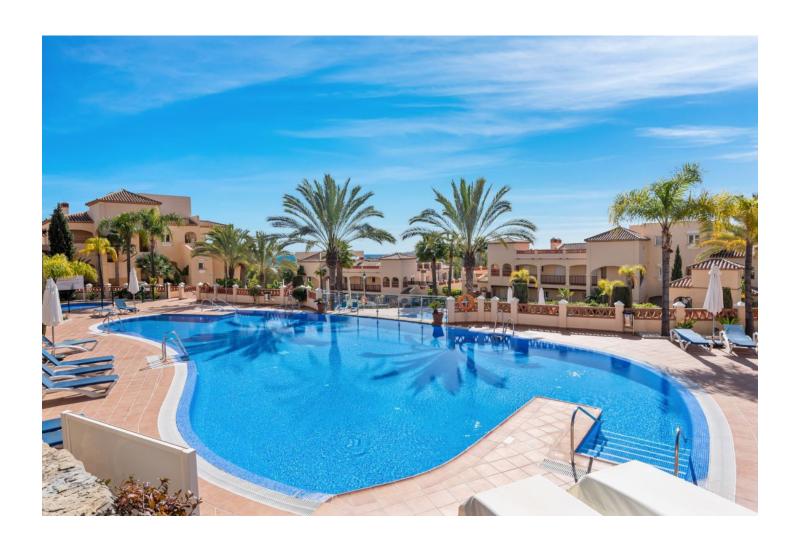

## Sales - Apartment - Estepona 499.00€

Estepona Apartment

Community: 4,020 EUR / year IBI: 750 EUR / year Rubbish: 141 EUR / year

2

2

174 m<sup>2</sup>

This elegant first-floor apartment, located in the exclusive Marqués de Atalaya residential complex, has a surface area of 174 m² functionally distributed in two large bedrooms and two full bathrooms. The property stands out for its luxurious marble floors, which add a touch of sophistication to each room. From its private terrace, you can enjoy stunning panoramic views of the golf course, creating a relaxing and exclusive atmosphere. The bedrooms are equipped with large-capacity built-in wardrobes, optimising storage space while maintaining the elegant design. The complex offers a full range of high-level services, such as a spa for relaxation, a heated indoor pool, an equipped gym for keeping fit, as well as paddle tennis and tennis courts for enjoying outdoor sports activities. This apartment is ideal for those looking for a comfortable and luxurious life, with all the services and tranquillity of a privileged environment.