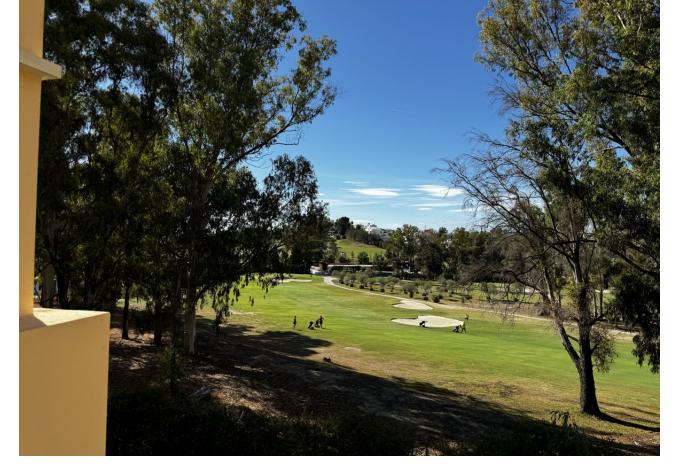

## Sales - Apartment - Estepona 499.00€

Estepona Apartment

Community: 4,020 EUR / year IBI: 750 EUR / year Rubbish: 141 EUR / year

2

2

174 m<sup>2</sup>

This elegant first-floor apartment, located in the exclusive Marqués de Atalaya residential complex, has a surface area of 174 m² functionally distributed in two large bedrooms and two full bathrooms. The property stands out for its luxurious marble floors, which add a touch of sophistication to each room. From its private terrace, you can enjoy stunning panoramic views of the golf course, creating a relaxing and exclusive atmosphere. The bedrooms are equipped with large-capacity built-in wardrobes, optimising storage space while maintaining the elegant design. The complex offers a full range of high-level services, such as a spa for relaxation, a heated indoor pool, an equipped gym for keeping fit, as well as paddle tennis and tennis courts for enjoying outdoor sports activities. This apartment is ideal for those looking for a comfortable and luxurious life, with all the services and tranquillity of a privileged environment.