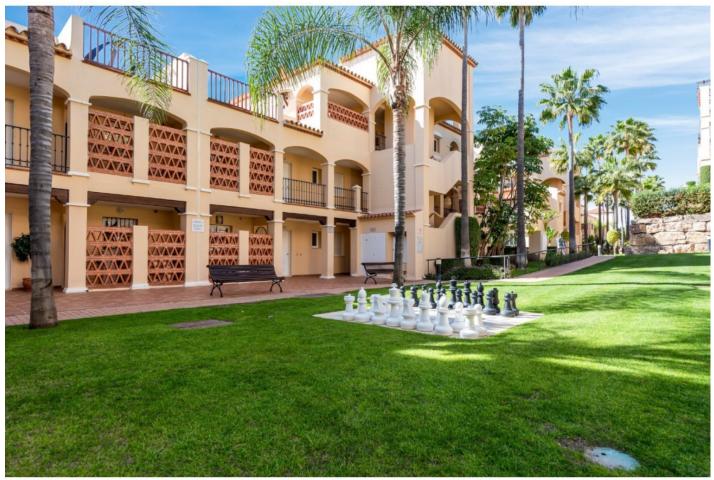

## Sales - Apartment - Estepona 499.00€

Estepona Apartment

Community: 4,020 EUR / year IBI: 750 EUR / year Rubbish: 141 EUR / year

2

2

174 m<sup>2</sup>

This elegant first-floor apartment, located in the exclusive Marqués de Atalaya residential complex, has a surface area of 174 m² functionally distributed in two large bedrooms and two full bathrooms. The property stands out for its luxurious marble floors, which add a touch of sophistication to each room. From its private terrace, you can enjoy stunning panoramic views of the golf course, creating a relaxing and exclusive atmosphere. The bedrooms are equipped with large-capacity built-in wardrobes, optimising storage space while maintaining the elegant design. The complex offers a full range of high-level services, such as a spa for relaxation, a heated indoor pool, an equipped gym for keeping fit, as well as paddle tennis and tennis courts for enjoying outdoor sports activities. This apartment is ideal for those looking for a comfortable and luxurious life, with all the services and tranquillity of a privileged environment.