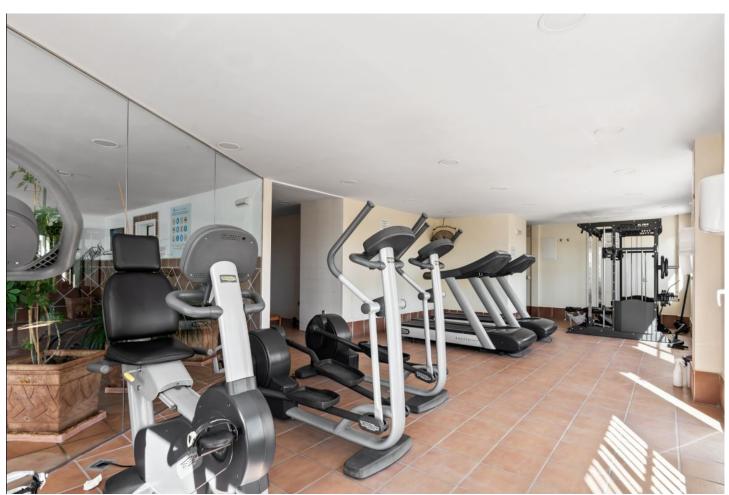

## Sales - Apartment - Estepona 499.00€

Estepona Apartment

Community: 4,020 EUR / year IBI: 750 EUR / year Rubbish: 141 EUR / year

2

2

174 m<sup>2</sup>

This elegant first-floor apartment, located in the exclusive Marqués de Atalaya residential complex, has a surface area of 174 m² functionally distributed in two large bedrooms and two full bathrooms. The property stands out for its luxurious marble floors, which add a touch of sophistication to each room. From its private terrace, you can enjoy stunning panoramic views of the golf course, creating a relaxing and exclusive atmosphere. The bedrooms are equipped with large-capacity built-in wardrobes, optimising storage space while maintaining the elegant design. The complex offers a full range of high-level services, such as a spa for relaxation, a heated indoor pool, an equipped gym for keeping fit, as well as paddle tennis and tennis courts for enjoying outdoor sports activities. This apartment is ideal for those looking for a comfortable and luxurious life, with all the services and tranquillity of a privileged environment.