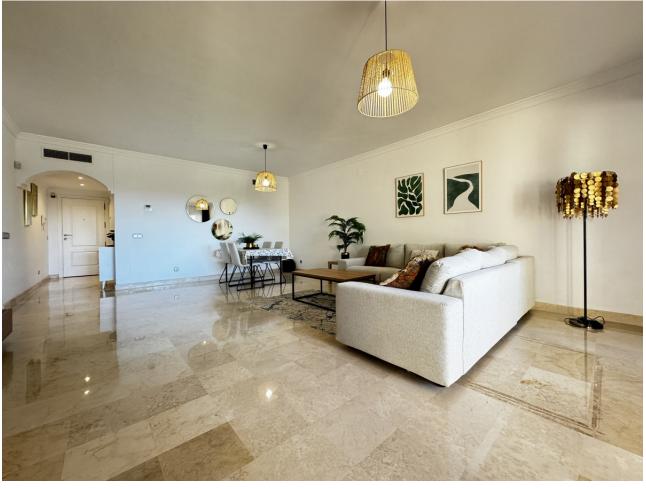

## Sales - Apartment - Estepona 499.00€

Estepona Apartment

Community: 4,020 EUR / year IBI: 750 EUR / year Rubbish: 141 EUR / year

2

2

174 m<sup>2</sup>

This elegant first-floor apartment, located in the exclusive Marqués de Atalaya residential complex, has a surface area of 174 m² functionally distributed in two large bedrooms and two full bathrooms. The property stands out for its luxurious marble floors, which add a touch of sophistication to each room. From its private terrace, you can enjoy stunning panoramic views of the golf course, creating a relaxing and exclusive atmosphere. The bedrooms are equipped with large-capacity built-in wardrobes, optimising storage space while maintaining the elegant design. The complex offers a full range of high-level services, such as a spa for relaxation, a heated indoor pool, an equipped gym for keeping fit, as well as paddle tennis and tennis courts for enjoying outdoor sports activities. This apartment is ideal for those looking for a comfortable and luxurious life, with all the services and tranquillity of a privileged environment.