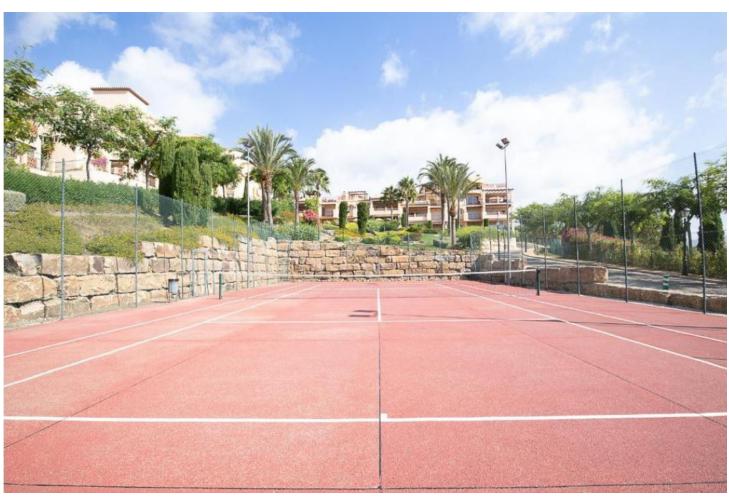

## Sales - Apartment - Estepona 499.00€

Estepona Apartment

Community: 4,020 EUR / year IBI: 750 EUR / year Rubbish: 141 EUR / year

2

2

174 m<sup>2</sup>

This elegant first-floor apartment, located in the exclusive Marqués de Atalaya residential complex, has a surface area of 174 m² functionally distributed in two large bedrooms and two full bathrooms. The property stands out for its luxurious marble floors, which add a touch of sophistication to each room. From its private terrace, you can enjoy stunning panoramic views of the golf course, creating a relaxing and exclusive atmosphere. The bedrooms are equipped with large-capacity built-in wardrobes, optimising storage space while maintaining the elegant design. The complex offers a full range of high-level services, such as a spa for relaxation, a heated indoor pool, an equipped gym for keeping fit, as well as paddle tennis and tennis courts for enjoying outdoor sports activities. This apartment is ideal for those looking for a comfortable and luxurious life, with all the services and tranquillity of a privileged environment.