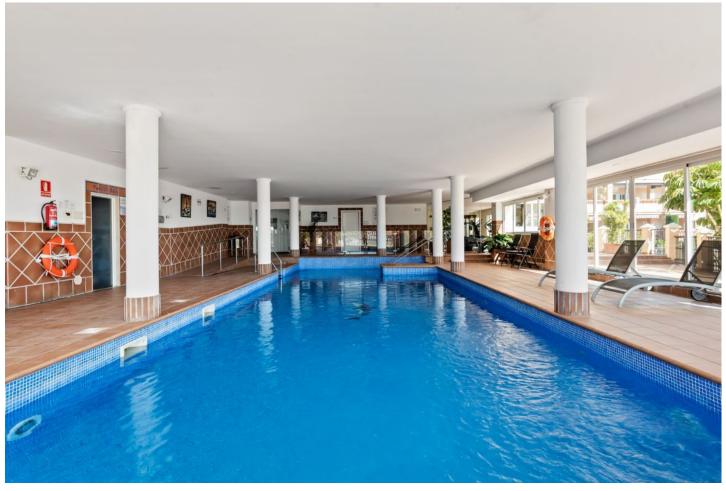

## Sales - Apartment - Estepona 499.00€

Estepona Apartment

Community: 4,020 EUR / year IBI: 750 EUR / year Rubbish: 141 EUR / year

2

2

174 m<sup>2</sup>

This elegant first-floor apartment, located in the exclusive Marqués de Atalaya residential complex, has a surface area of 174 m² functionally distributed in two large bedrooms and two full bathrooms. The property stands out for its luxurious marble floors, which add a touch of sophistication to each room. From its private terrace, you can enjoy stunning panoramic views of the golf course, creating a relaxing and exclusive atmosphere. The bedrooms are equipped with large-capacity built-in wardrobes, optimising storage space while maintaining the elegant design. The complex offers a full range of high-level services, such as a spa for relaxation, a heated indoor pool, an equipped gym for keeping fit, as well as paddle tennis and tennis courts for enjoying outdoor sports activities. This apartment is ideal for those looking for a comfortable and luxurious life, with all the services and tranquillity of a privileged environment.