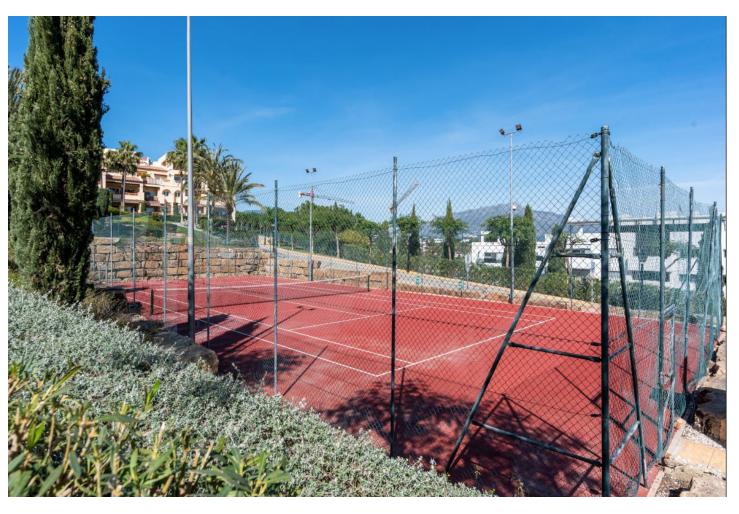

## Sales - Apartment - Estepona 499.00€

Estepona Apartment

Community: 4,020 EUR / year IBI: 750 EUR / year Rubbish: 141 EUR / year

2

2

174 m<sup>2</sup>

This elegant first-floor apartment, located in the exclusive Marqués de Atalaya residential complex, has a surface area of 174 m² functionally distributed in two large bedrooms and two full bathrooms. The property stands out for its luxurious marble floors, which add a touch of sophistication to each room. From its private terrace, you can enjoy stunning panoramic views of the golf course, creating a relaxing and exclusive atmosphere. The bedrooms are equipped with large-capacity built-in wardrobes, optimising storage space while maintaining the elegant design. The complex offers a full range of high-level services, such as a spa for relaxation, a heated indoor pool, an equipped gym for keeping fit, as well as paddle tennis and tennis courts for enjoying outdoor sports activities. This apartment is ideal for those looking for a comfortable and luxurious life, with all the services and tranquillity of a privileged environment.