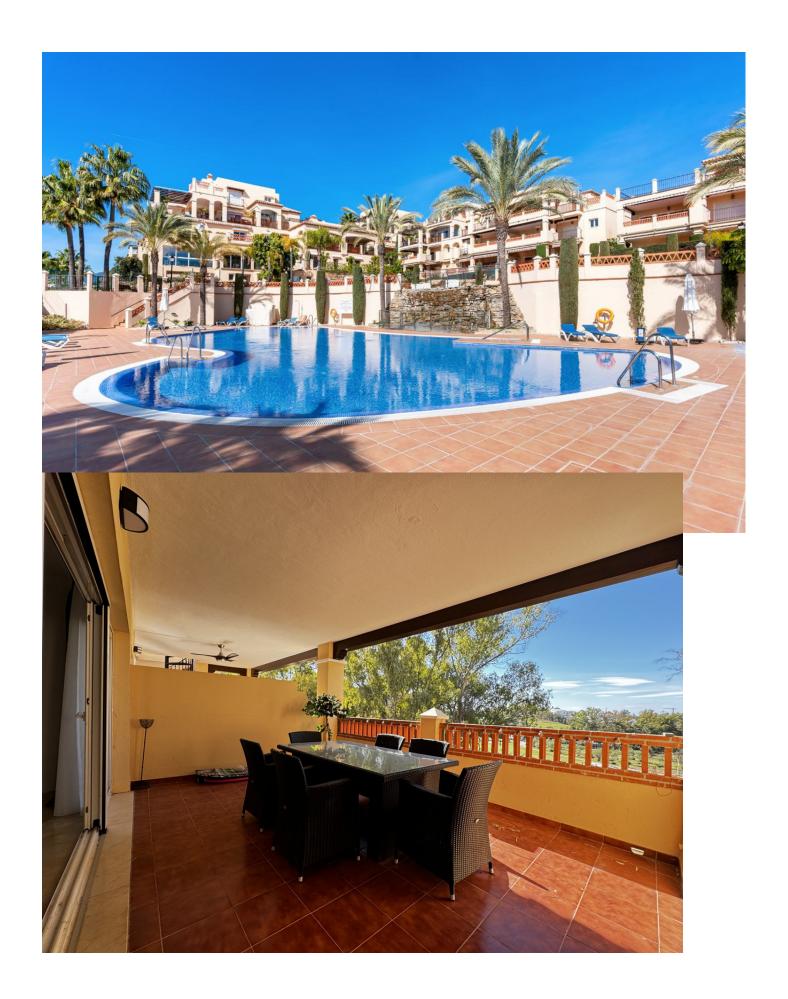

## Sales - Apartment - Estepona 499.00€

Estepona Apartment

Community: 4,020 EUR / year IBI: 750 EUR / year Rubbish: 141 EUR / year

2

2

174 m<sup>2</sup>

This elegant first-floor apartment, located in the exclusive Marqués de Atalaya residential complex, has a surface area of 174 m² functionally distributed in two large bedrooms and two full bathrooms. The property stands out for its luxurious marble floors, which add a touch of sophistication to each room. From its private terrace, you can enjoy stunning panoramic views of the golf course, creating a relaxing and exclusive atmosphere. The bedrooms are equipped with large-capacity built-in wardrobes, optimising storage space while maintaining the elegant design. The complex offers a full range of high-level services, such as a spa for relaxation, a heated indoor pool, an equipped gym for keeping fit, as well as paddle tennis and tennis courts for enjoying outdoor sports activities. This apartment is ideal for those looking for a comfortable and luxurious life, with all the services and tranquillity of a privileged environment.