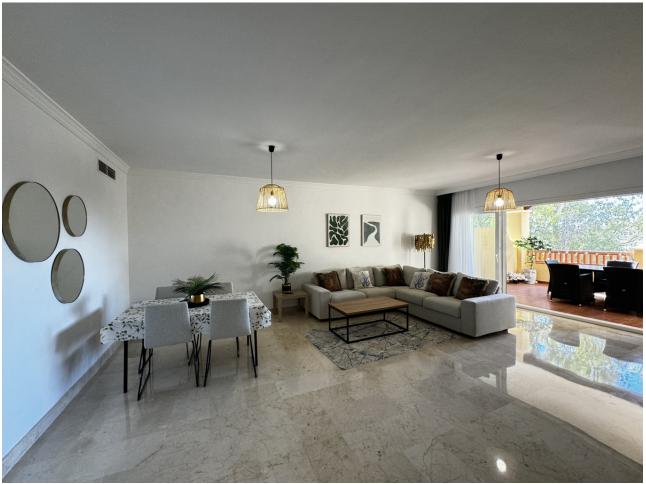

## Sales - Apartment - Estepona 499.00€

Estepona Apartment

Community: 4,020 EUR / year IBI: 750 EUR / year Rubbish: 141 EUR / year

2

2

174 m<sup>2</sup>

This elegant first-floor apartment, located in the exclusive Marqués de Atalaya residential complex, has a surface area of 174 m² functionally distributed in two large bedrooms and two full bathrooms. The property stands out for its luxurious marble floors, which add a touch of sophistication to each room. From its private terrace, you can enjoy stunning panoramic views of the golf course, creating a relaxing and exclusive atmosphere. The bedrooms are equipped with large-capacity built-in wardrobes, optimising storage space while maintaining the elegant design. The complex offers a full range of high-level services, such as a spa for relaxation, a heated indoor pool, an equipped gym for keeping fit, as well as paddle tennis and tennis courts for enjoying outdoor sports activities. This apartment is ideal for those looking for a comfortable and luxurious life, with all the services and tranquillity of a privileged environment.