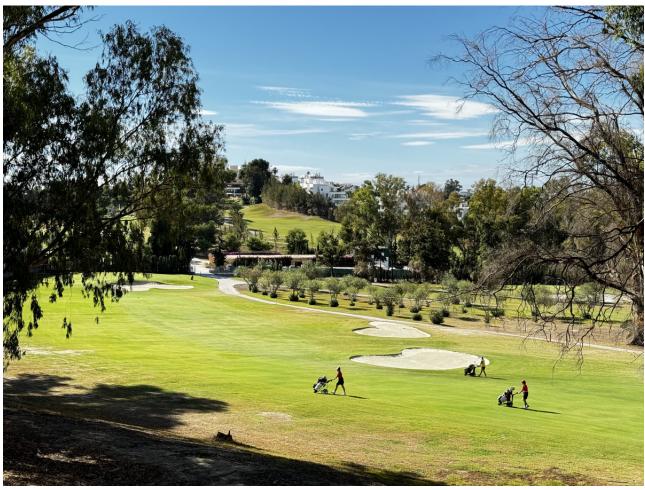

## Sales - Apartment - Estepona 499.00€

Estepona Apartment

Community: 4,020 EUR / year IBI: 750 EUR / year Rubbish: 141 EUR / year

2

2

174 m<sup>2</sup>

This elegant first-floor apartment, located in the exclusive Marqués de Atalaya residential complex, has a surface area of 174 m² functionally distributed in two large bedrooms and two full bathrooms. The property stands out for its luxurious marble floors, which add a touch of sophistication to each room. From its private terrace, you can enjoy stunning panoramic views of the golf course, creating a relaxing and exclusive atmosphere. The bedrooms are equipped with large-capacity built-in wardrobes, optimising storage space while maintaining the elegant design. The complex offers a full range of high-level services, such as a spa for relaxation, a heated indoor pool, an equipped gym for keeping fit, as well as paddle tennis and tennis courts for enjoying outdoor sports activities. This apartment is ideal for those looking for a comfortable and luxurious life, with all the services and tranquillity of a privileged environment.