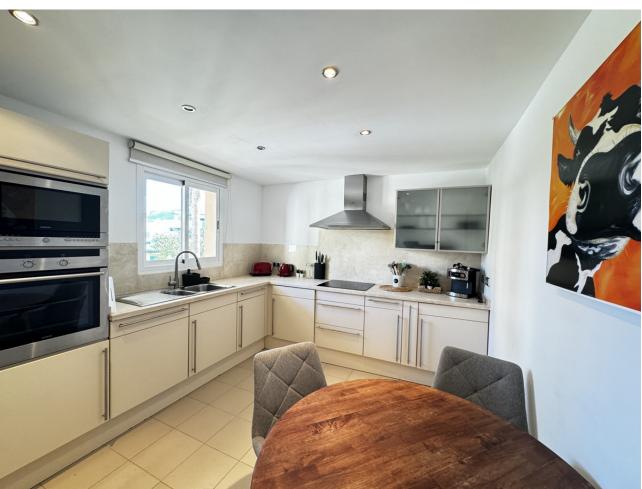

## Sales - Apartment - Estepona 499.00€

Estepona Apartment

Community: 4,020 EUR / year IBI: 750 EUR / year Rubbish: 141 EUR / year

2

2

174 m<sup>2</sup>

This elegant first-floor apartment, located in the exclusive Marqués de Atalaya residential complex, has a surface area of 174 m² functionally distributed in two large bedrooms and two full bathrooms. The property stands out for its luxurious marble floors, which add a touch of sophistication to each room. From its private terrace, you can enjoy stunning panoramic views of the golf course, creating a relaxing and exclusive atmosphere. The bedrooms are equipped with large-capacity built-in wardrobes, optimising storage space while maintaining the elegant design. The complex offers a full range of high-level services, such as a spa for relaxation, a heated indoor pool, an equipped gym for keeping fit, as well as paddle tennis and tennis courts for enjoying outdoor sports activities. This apartment is ideal for those looking for a comfortable and luxurious life, with all the services and tranquillity of a privileged environment.