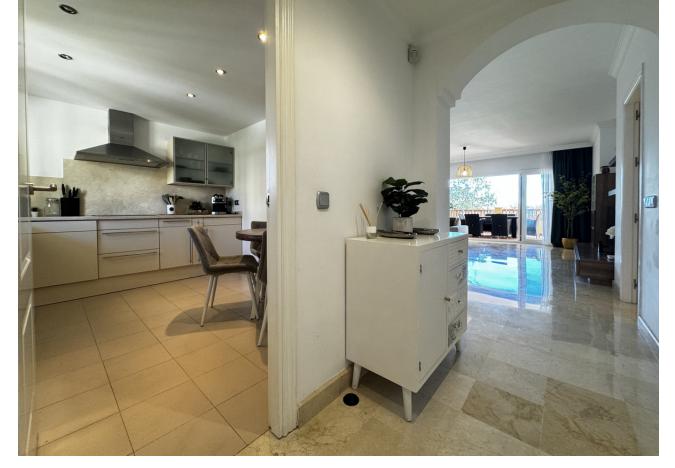

## Sales - Apartment - Estepona 499.00€

Estepona Apartment

Community: 4,020 EUR / year IBI: 750 EUR / year Rubbish: 141 EUR / year

2

2

174 m<sup>2</sup>

This elegant first-floor apartment, located in the exclusive Marqués de Atalaya residential complex, has a surface area of 174 m² functionally distributed in two large bedrooms and two full bathrooms. The property stands out for its luxurious marble floors, which add a touch of sophistication to each room. From its private terrace, you can enjoy stunning panoramic views of the golf course, creating a relaxing and exclusive atmosphere. The bedrooms are equipped with large-capacity built-in wardrobes, optimising storage space while maintaining the elegant design. The complex offers a full range of high-level services, such as a spa for relaxation, a heated indoor pool, an equipped gym for keeping fit, as well as paddle tennis and tennis courts for enjoying outdoor sports activities. This apartment is ideal for those looking for a comfortable and luxurious life, with all the services and tranquillity of a privileged environment.