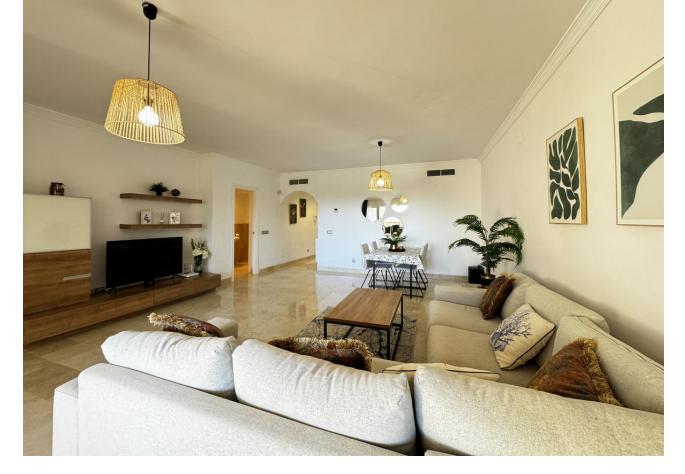

## Sales - Apartment - Estepona 499.00€

Estepona Apartment

Community: 4,020 EUR / year IBI: 750 EUR / year Rubbish: 141 EUR / year

2

2

174 m<sup>2</sup>

This elegant first-floor apartment, located in the exclusive Marqués de Atalaya residential complex, has a surface area of 174 m² functionally distributed in two large bedrooms and two full bathrooms. The property stands out for its luxurious marble floors, which add a touch of sophistication to each room. From its private terrace, you can enjoy stunning panoramic views of the golf course, creating a relaxing and exclusive atmosphere. The bedrooms are equipped with large-capacity built-in wardrobes, optimising storage space while maintaining the elegant design. The complex offers a full range of high-level services, such as a spa for relaxation, a heated indoor pool, an equipped gym for keeping fit, as well as paddle tennis and tennis courts for enjoying outdoor sports activities. This apartment is ideal for those looking for a comfortable and luxurious life, with all the services and tranquillity of a privileged environment.