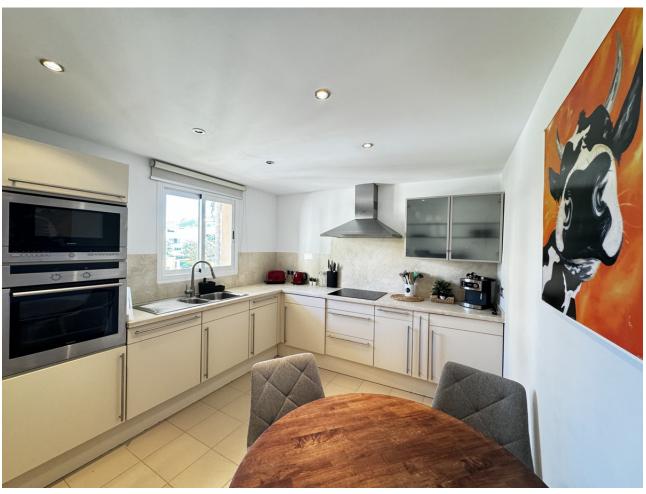

## Sales - Apartment - Estepona 499.00€

Estepona Apartment

Community: 4,020 EUR / year IBI: 750 EUR / year Rubbish: 141 EUR / year

2

2

174 m<sup>2</sup>

This elegant first-floor apartment, located in the exclusive Marqués de Atalaya residential complex, has a surface area of 174 m² functionally distributed in two large bedrooms and two full bathrooms. The property stands out for its luxurious marble floors, which add a touch of sophistication to each room. From its private terrace, you can enjoy stunning panoramic views of the golf course, creating a relaxing and exclusive atmosphere. The bedrooms are equipped with large-capacity built-in wardrobes, optimising storage space while maintaining the elegant design. The complex offers a full range of high-level services, such as a spa for relaxation, a heated indoor pool, an equipped gym for keeping fit, as well as paddle tennis and tennis courts for enjoying outdoor sports activities. This apartment is ideal for those looking for a comfortable and luxurious life, with all the services and tranquillity of a privileged environment.