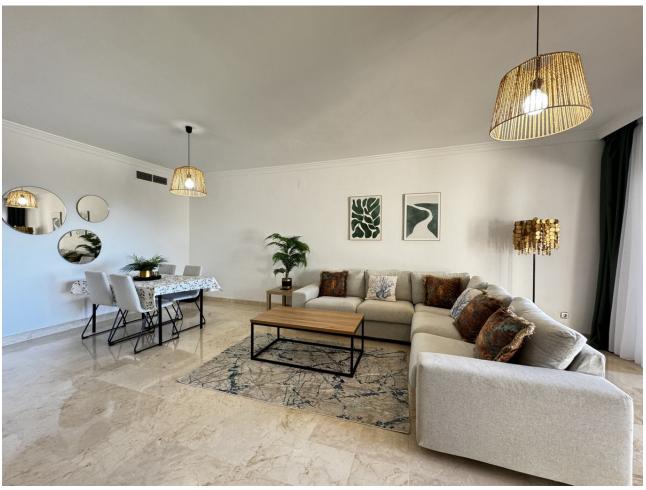

## Sales - Apartment - Estepona 499.00€

Estepona Apartment

Community: 4,020 EUR / year IBI: 750 EUR / year Rubbish: 141 EUR / year

2

2

174 m<sup>2</sup>

This elegant first-floor apartment, located in the exclusive Marqués de Atalaya residential complex, has a surface area of 174 m² functionally distributed in two large bedrooms and two full bathrooms. The property stands out for its luxurious marble floors, which add a touch of sophistication to each room. From its private terrace, you can enjoy stunning panoramic views of the golf course, creating a relaxing and exclusive atmosphere. The bedrooms are equipped with large-capacity built-in wardrobes, optimising storage space while maintaining the elegant design. The complex offers a full range of high-level services, such as a spa for relaxation, a heated indoor pool, an equipped gym for keeping fit, as well as paddle tennis and tennis courts for enjoying outdoor sports activities. This apartment is ideal for those looking for a comfortable and luxurious life, with all the services and tranquillity of a privileged environment.