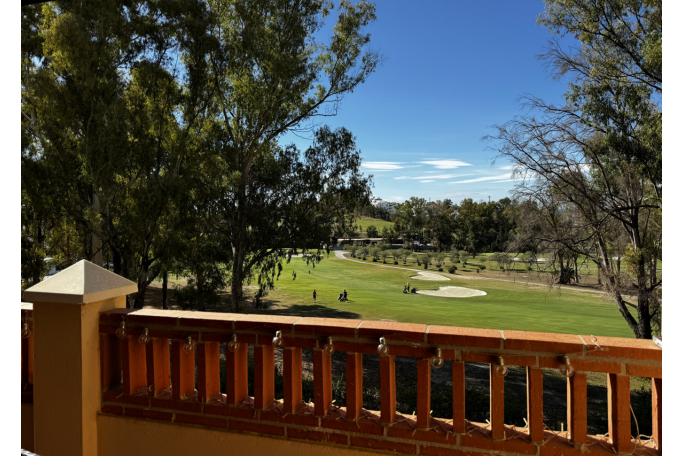

## Sales - Apartment - Estepona 499.00€

Estepona Apartment

Community: 4,020 EUR / year IBI: 750 EUR / year Rubbish: 141 EUR / year

2

2

174 m<sup>2</sup>

This elegant first-floor apartment, located in the exclusive Marqués de Atalaya residential complex, has a surface area of 174 m² functionally distributed in two large bedrooms and two full bathrooms. The property stands out for its luxurious marble floors, which add a touch of sophistication to each room. From its private terrace, you can enjoy stunning panoramic views of the golf course, creating a relaxing and exclusive atmosphere. The bedrooms are equipped with large-capacity built-in wardrobes, optimising storage space while maintaining the elegant design. The complex offers a full range of high-level services, such as a spa for relaxation, a heated indoor pool, an equipped gym for keeping fit, as well as paddle tennis and tennis courts for enjoying outdoor sports activities. This apartment is ideal for those looking for a comfortable and luxurious life, with all the services and tranquillity of a privileged environment.