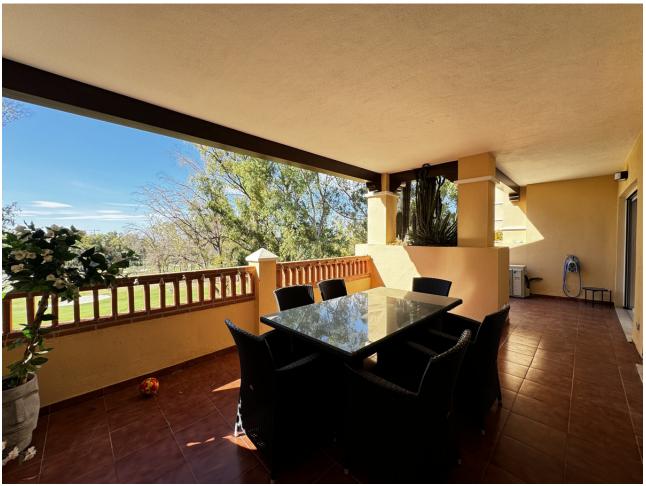

## Sales - Apartment - Estepona 499.00€

Estepona Apartment

Community: 4,020 EUR / year IBI: 750 EUR / year Rubbish: 141 EUR / year

2

2

174 m<sup>2</sup>

This elegant first-floor apartment, located in the exclusive Marqués de Atalaya residential complex, has a surface area of 174 m² functionally distributed in two large bedrooms and two full bathrooms. The property stands out for its luxurious marble floors, which add a touch of sophistication to each room. From its private terrace, you can enjoy stunning panoramic views of the golf course, creating a relaxing and exclusive atmosphere. The bedrooms are equipped with large-capacity built-in wardrobes, optimising storage space while maintaining the elegant design. The complex offers a full range of high-level services, such as a spa for relaxation, a heated indoor pool, an equipped gym for keeping fit, as well as paddle tennis and tennis courts for enjoying outdoor sports activities. This apartment is ideal for those looking for a comfortable and luxurious life, with all the services and tranquillity of a privileged environment.