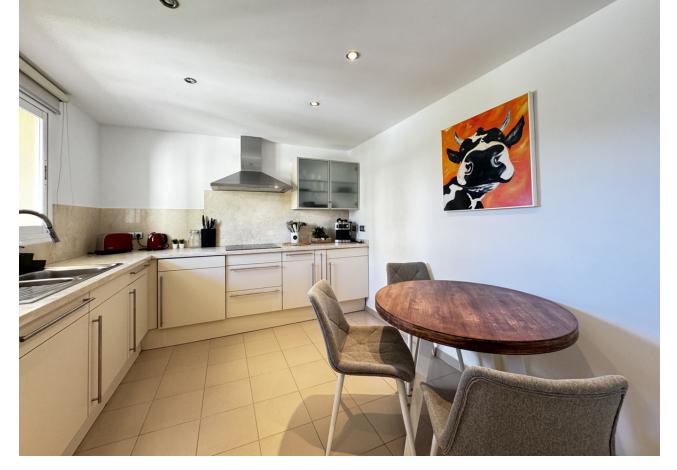

## Sales - Apartment - Estepona 499.00€

Estepona Apartment

Community: 4,020 EUR / year IBI: 750 EUR / year Rubbish: 141 EUR / year

2

2

174 m<sup>2</sup>

This elegant first-floor apartment, located in the exclusive Marqués de Atalaya residential complex, has a surface area of 174 m² functionally distributed in two large bedrooms and two full bathrooms. The property stands out for its luxurious marble floors, which add a touch of sophistication to each room. From its private terrace, you can enjoy stunning panoramic views of the golf course, creating a relaxing and exclusive atmosphere. The bedrooms are equipped with large-capacity built-in wardrobes, optimising storage space while maintaining the elegant design. The complex offers a full range of high-level services, such as a spa for relaxation, a heated indoor pool, an equipped gym for keeping fit, as well as paddle tennis and tennis courts for enjoying outdoor sports activities. This apartment is ideal for those looking for a comfortable and luxurious life, with all the services and tranquillity of a privileged environment.