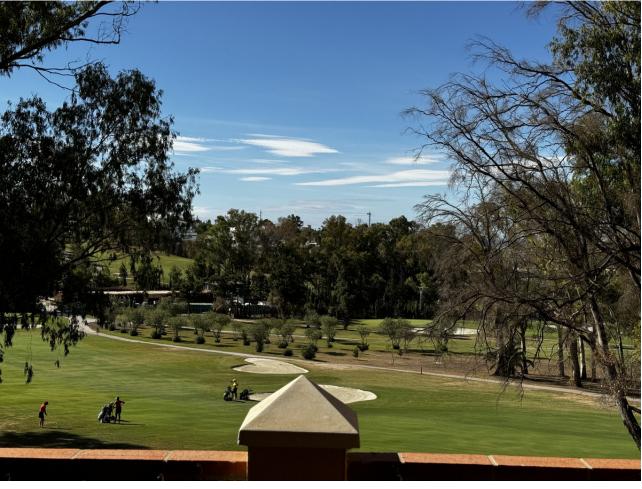

## Sales - Apartment - Estepona 499.00€

Estepona Apartment

Community: 4,020 EUR / year IBI: 750 EUR / year Rubbish: 141 EUR / year

2

2

174 m<sup>2</sup>

This elegant first-floor apartment, located in the exclusive Marqués de Atalaya residential complex, has a surface area of 174 m² functionally distributed in two large bedrooms and two full bathrooms. The property stands out for its luxurious marble floors, which add a touch of sophistication to each room. From its private terrace, you can enjoy stunning panoramic views of the golf course, creating a relaxing and exclusive atmosphere. The bedrooms are equipped with large-capacity built-in wardrobes, optimising storage space while maintaining the elegant design. The complex offers a full range of high-level services, such as a spa for relaxation, a heated indoor pool, an equipped gym for keeping fit, as well as paddle tennis and tennis courts for enjoying outdoor sports activities. This apartment is ideal for those looking for a comfortable and luxurious life, with all the services and tranquillity of a privileged environment.