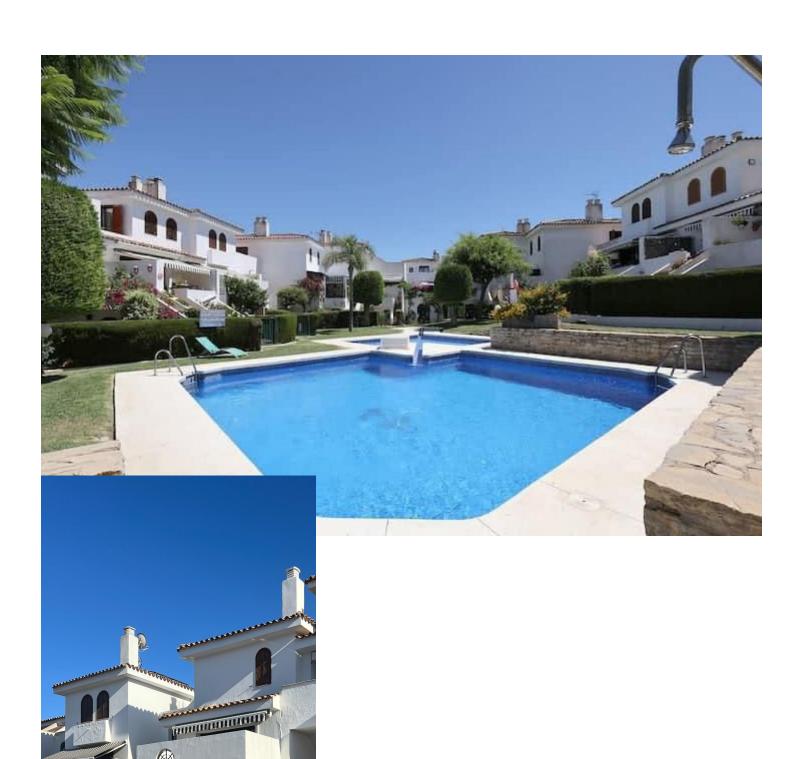

## Sales - House - Estepona 540.00€

Estepona House

Community: 1,524 EUR / year IBI: 576 EUR / year Rubbish: 124 EUR / year

3

3

148 m<sup>2</sup>

Fabulous 3 bedroom, fully renovated, townhouse. On a secure, gated, community just a few minutes walk to the beach and shops. The renowned Villa Padierna Racquet club, with its world famous beach club, along with the new IKOS and Mett Hotels are just a short stroll. Upon entering the townhouse, you are greeted by a spacious living area, featuring marble floors and air conditioning for year-round comfort. The kitchen is fully fitted and equipped, providing direct access to the communal garden and pool. There is a utility terrace off the kitchen with views of La Conca. The living space extends to a private terrace, offering a garden view. The property comprises of three well-appointed large bedrooms, two with ensuite facilities, each designed with comfort in mind. The property also boasts a private patio. The excellent condition and recent renovations further enhance its appeal, making it a sound investment opportunity. The swimming pool is open year round for use and the community also boasts new padel and tennis courts for residents. The village of Cancelada is a five minute walk and has a host of shops and restaurants. Costalita and Bel-Air with larger stores and supermarkets are within easy reach. Villa Padierna golf is less than 10 minutes drive, while Puerto Banus and Estepona are 10 minutes by car.