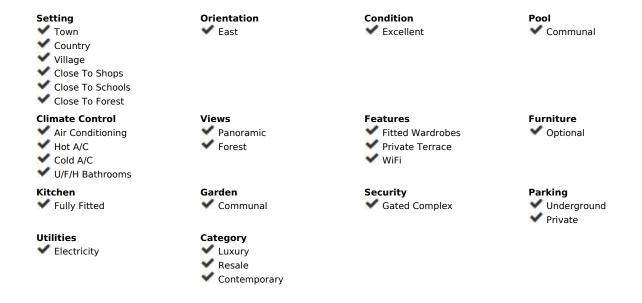

## Sales - Apartment - Benahavís 699.00€

Benahavís Apartment

Community: 2,880 EUR / year IBI: 530 EUR / year Rubbish: 18 EUR / year

2

3

178 m<sup>2</sup>

Stunning triplex apartment located in the heart of Benahavis, walking distance to all amenities including many restaurants and only 15 minutes drive from Puerto Banus. Set in a gated community this apartment was completed in 2020 and is outstanding condition. The property is distributed over 3 levels, upon entering the front door there are two excellent sized bedrooms which both overlook a beautiful river and forest, there are 2 bathrooms on this level with the master bedroom having en suite. Moving down to the next level of the property is the open plan kitchen that opens up into the large and luminous living and dining area which features 4 metre high ceilings that give the property the feeling of being in a villa. This room leads out to a large terrace which boasts panroamic views of the forest and overlooks the river, the sounds of which is the perfect way to relax. The terrace is elevated above the ground below and is a great place to see birds like kingfishers flying by and watch the local herd of deer drinking from the river. Moving down the the next level of the property is a large cinema area that has a feature fire and huge sofa, a wonderful cosy place to relax and watch a movie on an evening. There is a utility room and the third bathroom on this level and could be used as another bedroom or place to sleep for visiting guests. Within a 5 minute walk are shops, bars and resturants, sporting facilities including padel tennis courts, golf driving range and a gym, perfect for days you don't feel like getting in the car with Marbella's beaches just a few minutes drive away. This area is also perfect for mountain biking, road biking, and hiking with a large number of trails. The excellent local school is located a 2 minutes walk away. There are 9 golf courses located within 10 minutes drive. The property comes with one large storgae room and a secure underground parking place. It must be seen to be appreciated!