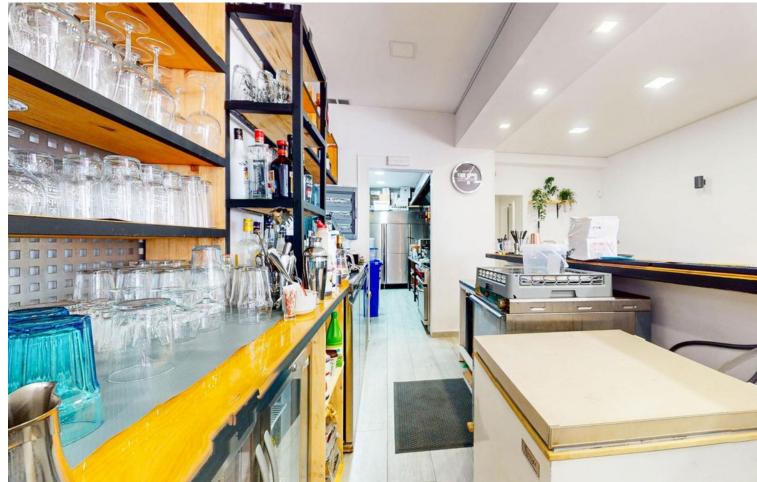

## Sales - Commercial - Benalmadena Costa 350.000€

Benalmadena Costa Commercial

Community: 672 EUR / year IBI: 604 EUR / year Rubbish: 121 EUR / year

2

95 m2

Excellent opportunity for investors. Sale of a large commercial premises with sea views, located next to the mai beach road of Benalmadena Costa. The property is about 80 m² plus a private terrace of 20 m² (therefore there is  $\square$ 0 terrace tax!) It is located on the ground floor within a residential complex. Recent complete renovation of the interior of the premises, it has a large area for customers, large work area/bar, kitchen with smoke outlet and two bathrooms (one adapted for disabled people). Air conditioned throughout.