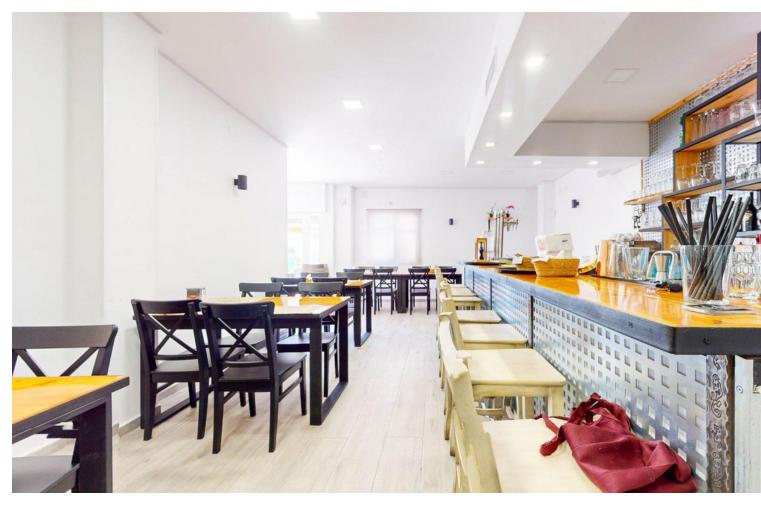

## Sales - Commercial - Benalmadena Costa 350.000€

Benalmadena Costa Commercial

Community: 672 EUR / year IBI: 604 EUR / year Rubbish: 121 EUR / year

2

95 m2

Excellent opportunity for investors. Sale of a large commercial premises with sea views, located next to the mai beach road of Benalmadena Costa. The property is about 80 m² plus a private terrace of 20 m² (therefore there is  $\square$ 0 terrace tax!) It is located on the ground floor within a residential complex. Recent complete renovation of the interior of the premises, it has a large area for customers, large work area/bar, kitchen with smoke outlet and two bathrooms (one adapted for disabled people). Air conditioned throughout.