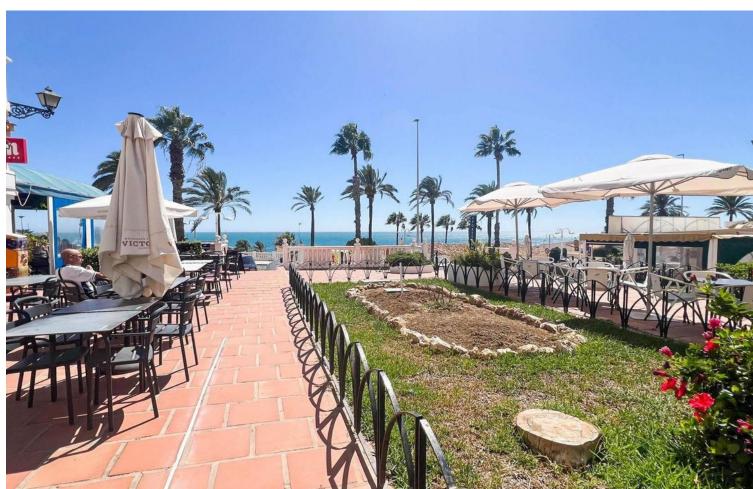

## Sales - Commercial - Benalmadena Costa 350.000€

Benalmadena Costa Commercial

Community: 672 EUR / year IBI: 604 EUR / year Rubbish: 121 EUR / year

2

95 m2

Excellent opportunity for investors. Sale of a large commercial premises with sea views, located next to the mai beach road of Benalmadena Costa. The property is about 80 m² plus a private terrace of 20 m² (therefore there is  $\square$ 0 terrace tax!) It is located on the ground floor within a residential complex. Recent complete renovation of the interior of the premises, it has a large area for customers, large work area/bar, kitchen with smoke outlet and two bathrooms (one adapted for disabled people). Air conditioned throughout.