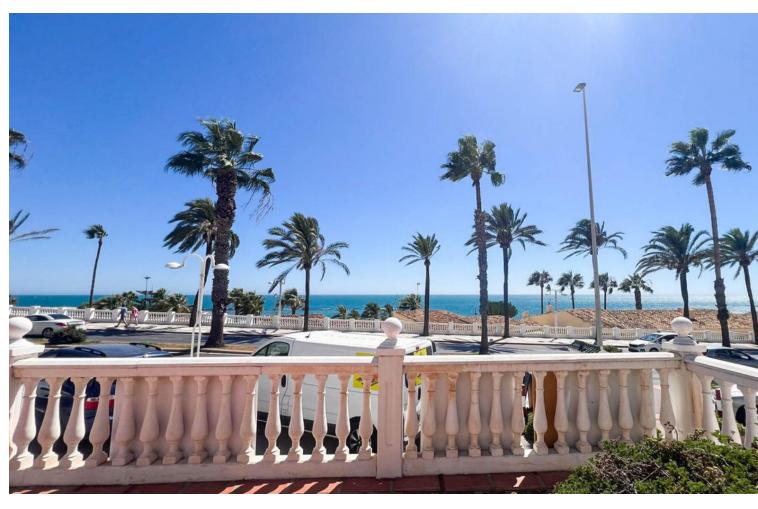

## Sales - Commercial - Benalmadena Costa 350.000€

Benalmadena Costa Commercial

Community: 672 EUR / year IBI: 604 EUR / year Rubbish: 121 EUR / year

2

95 m2

Excellent opportunity for investors. Sale of a large commercial premises with sea views, located next to the mai beach road of Benalmadena Costa. The property is about 80 m² plus a private terrace of 20 m² (therefore there is  $\square$ 0 terrace tax!) It is located on the ground floor within a residential complex. Recent complete renovation of the interior of the premises, it has a large area for customers, large work area/bar, kitchen with smoke outlet and two bathrooms (one adapted for disabled people). Air conditioned throughout.