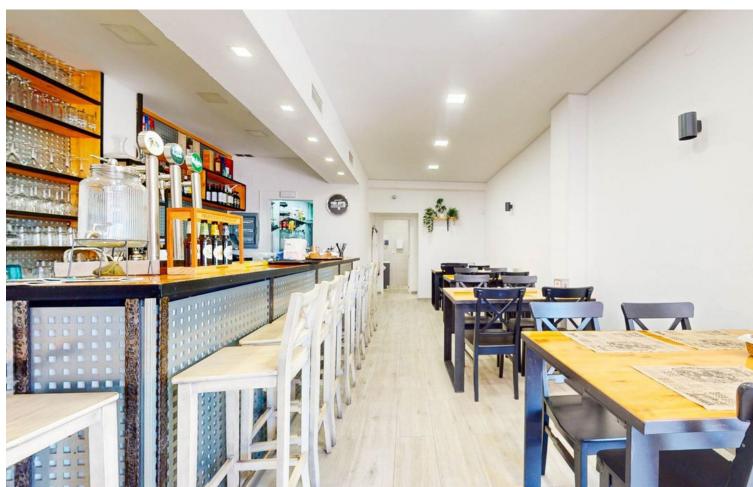

## Sales - Commercial - Benalmadena Costa 350.000€

Benalmadena Costa Commercial

Community: 672 EUR / year IBI: 604 EUR / year Rubbish: 121 EUR / year

2

95 m2

Excellent opportunity for investors. Sale of a large commercial premises with sea views, located next to the mai beach road of Benalmadena Costa. The property is about 80 m² plus a private terrace of 20 m² (therefore there is  $\square$ 0 terrace tax!) It is located on the ground floor within a residential complex. Recent complete renovation of the interior of the premises, it has a large area for customers, large work area/bar, kitchen with smoke outlet and two bathrooms (one adapted for disabled people). Air conditioned throughout.