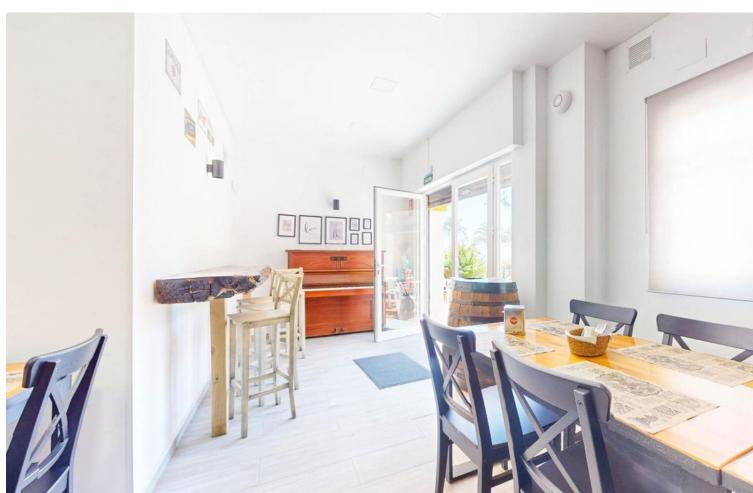

## Sales - Commercial - Benalmadena Costa 350.000€

Benalmadena Costa Commercial

Community: 672 EUR / year IBI: 604 EUR / year Rubbish: 121 EUR / year

2

95 m2

Excellent opportunity for investors. Sale of a large commercial premises with sea views, located next to the mai beach road of Benalmadena Costa. The property is about 80 m² plus a private terrace of 20 m² (therefore there is  $\square$ 0 terrace tax!) It is located on the ground floor within a residential complex. Recent complete renovation of the interior of the premises, it has a large area for customers, large work area/bar, kitchen with smoke outlet and two bathrooms (one adapted for disabled people). Air conditioned throughout.