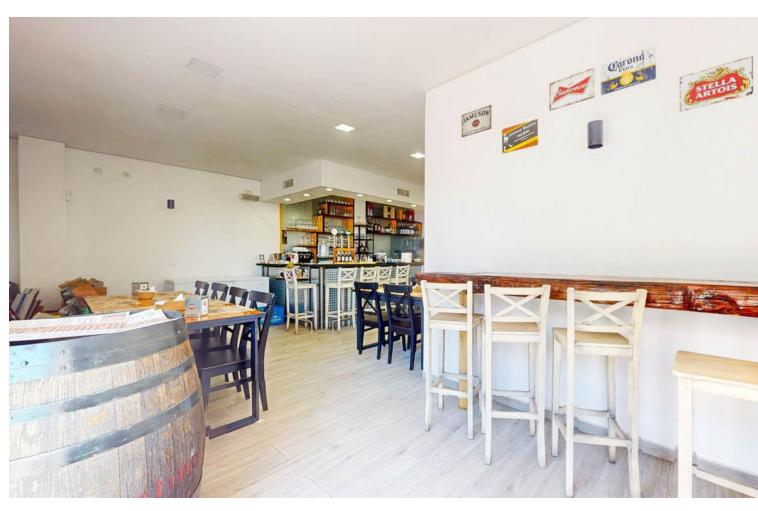

## Sales - Commercial - Benalmadena Costa 350.000€

Benalmadena Costa Commercial

Community: 672 EUR / year IBI: 604 EUR / year Rubbish: 121 EUR / year

2

95 m2

Excellent opportunity for investors. Sale of a large commercial premises with sea views, located next to the mai beach road of Benalmadena Costa. The property is about 80 m² plus a private terrace of 20 m² (therefore there is  $\square$ 0 terrace tax!) It is located on the ground floor within a residential complex. Recent complete renovation of the interior of the premises, it has a large area for customers, large work area/bar, kitchen with smoke outlet and two bathrooms (one adapted for disabled people). Air conditioned throughout.