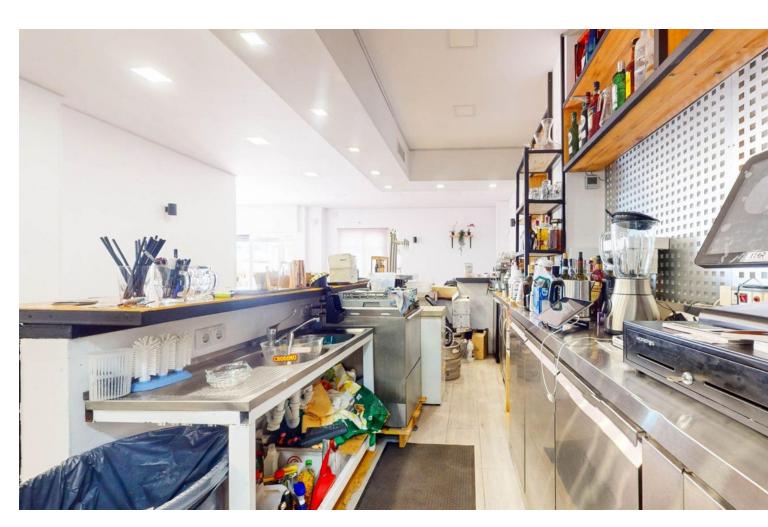

## Sales - Commercial - Benalmadena Costa 350.000€

Benalmadena Costa Commercial

Community: 672 EUR / year IBI: 604 EUR / year Rubbish: 121 EUR / year

2

95 m2

Excellent opportunity for investors. Sale of a large commercial premises with sea views, located next to the mai beach road of Benalmadena Costa. The property is about 80 m² plus a private terrace of 20 m² (therefore there is  $\square$ 0 terrace tax!) It is located on the ground floor within a residential complex. Recent complete renovation of the interior of the premises, it has a large area for customers, large work area/bar, kitchen with smoke outlet and two bathrooms (one adapted for disabled people). Air conditioned throughout.