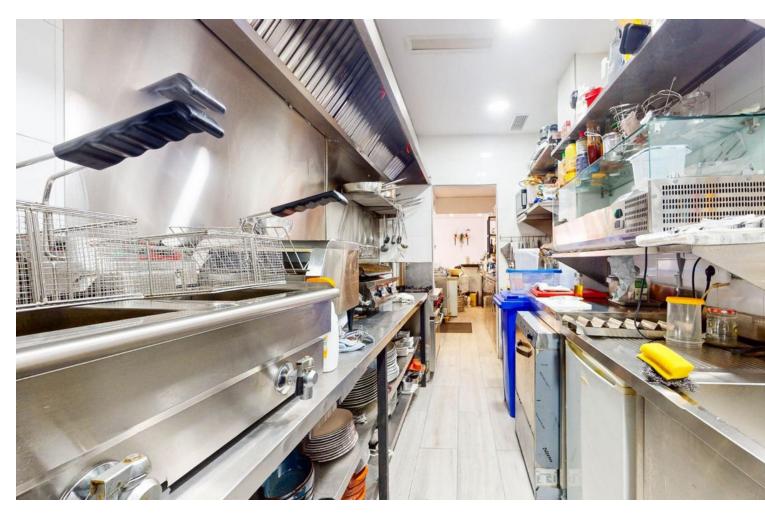

## Sales - Commercial - Benalmadena Costa 350.000€

Benalmadena Costa Commercial

Community: 672 EUR / year IBI: 604 EUR / year Rubbish: 121 EUR / year

2

95 m2

Excellent opportunity for investors. Sale of a large commercial premises with sea views, located next to the mai beach road of Benalmadena Costa. The property is about 80 m² plus a private terrace of 20 m² (therefore there is  $\square$ 0 terrace tax!) It is located on the ground floor within a residential complex. Recent complete renovation of the interior of the premises, it has a large area for customers, large work area/bar, kitchen with smoke outlet and two bathrooms (one adapted for disabled people). Air conditioned throughout.