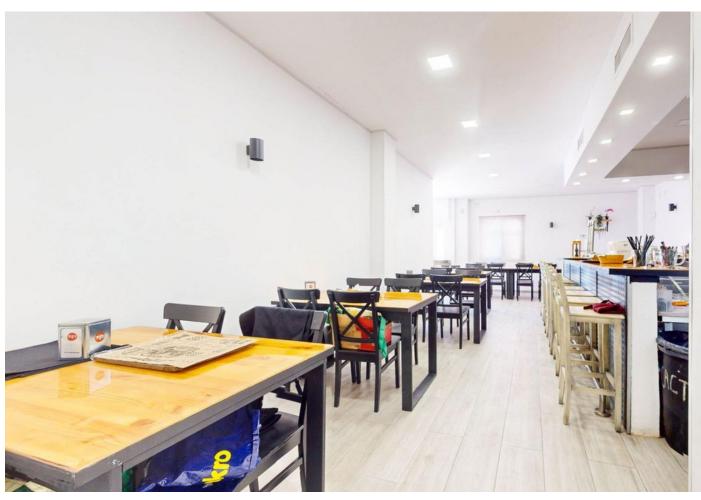

## Sales - Commercial - Benalmadena Costa 350.000€

Benalmadena Costa Commercial

Community: 672 EUR / year IBI: 604 EUR / year Rubbish: 121 EUR / year

2

95 m2

Excellent opportunity for investors. Sale of a large commercial premises with sea views, located next to the mai beach road of Benalmadena Costa. The property is about 80 m² plus a private terrace of 20 m² (therefore there is  $\square$ 0 terrace tax!) It is located on the ground floor within a residential complex. Recent complete renovation of the interior of the premises, it has a large area for customers, large work area/bar, kitchen with smoke outlet and two bathrooms (one adapted for disabled people). Air conditioned throughout.