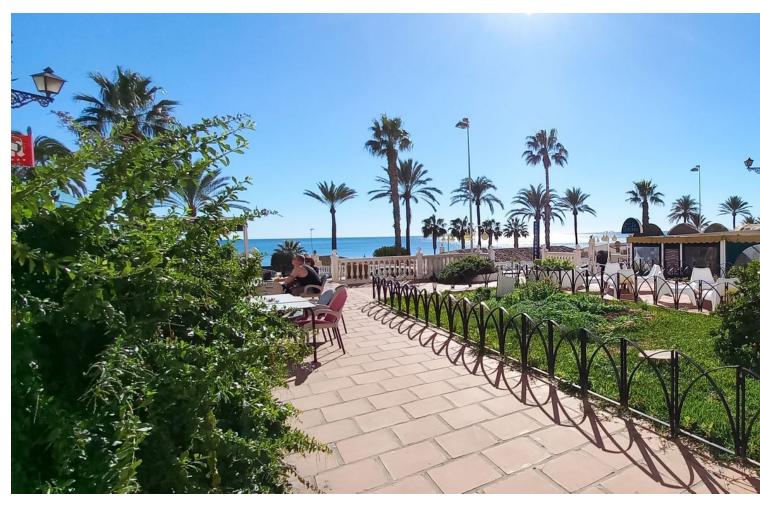

## Sales - Commercial - Benalmadena Costa 350.000€

Benalmadena Costa Commercial

Community: 672 EUR / year IBI: 604 EUR / year Rubbish: 121 EUR / year

2

95 m2

Excellent opportunity for investors. Sale of a large commercial premises with sea views, located next to the mai beach road of Benalmadena Costa. The property is about 80 m² plus a private terrace of 20 m² (therefore there is  $\square$ 0 terrace tax!) It is located on the ground floor within a residential complex. Recent complete renovation of the interior of the premises, it has a large area for customers, large work area/bar, kitchen with smoke outlet and two bathrooms (one adapted for disabled people). Air conditioned throughout.