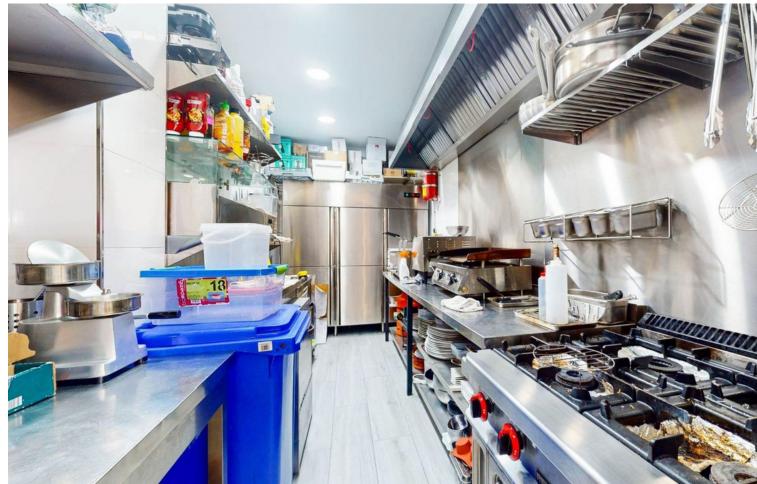

## Sales - Commercial - Benalmadena Costa 350.000€

Benalmadena Costa Commercial

Community: 672 EUR / year IBI: 604 EUR / year Rubbish: 121 EUR / year

2

95 m2

Excellent opportunity for investors. Sale of a large commercial premises with sea views, located next to the mai beach road of Benalmadena Costa. The property is about 80 m² plus a private terrace of 20 m² (therefore there is  $\square$ 0 terrace tax!) It is located on the ground floor within a residential complex. Recent complete renovation of the interior of the premises, it has a large area for customers, large work area/bar, kitchen with smoke outlet and two bathrooms (one adapted for disabled people). Air conditioned throughout.