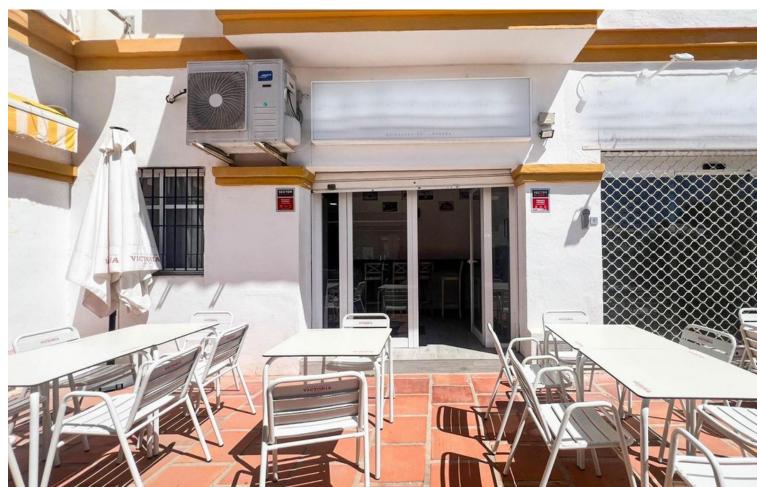

## Sales - Commercial - Benalmadena Costa 350.000€

Benalmadena Costa Commercial

Community: 672 EUR / year IBI: 604 EUR / year Rubbish: 121 EUR / year

2

95 m2

Excellent opportunity for investors. Sale of a large commercial premises with sea views, located next to the mai beach road of Benalmadena Costa. The property is about 80 m² plus a private terrace of 20 m² (therefore there is  $\square$ 0 terrace tax!) It is located on the ground floor within a residential complex. Recent complete renovation of the interior of the premises, it has a large area for customers, large work area/bar, kitchen with smoke outlet and two bathrooms (one adapted for disabled people). Air conditioned throughout.