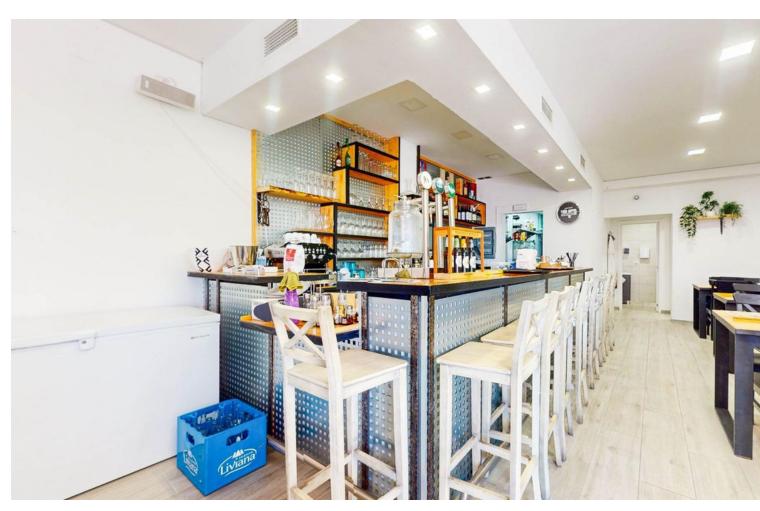

## Sales - Commercial - Benalmadena Costa 350.000€

Benalmadena Costa Commercial

Community: 672 EUR / year IBI: 604 EUR / year Rubbish: 121 EUR / year

2

95 m2

Excellent opportunity for investors. Sale of a large commercial premises with sea views, located next to the mai beach road of Benalmadena Costa. The property is about 80 m² plus a private terrace of 20 m² (therefore there is  $\square$ 0 terrace tax!) It is located on the ground floor within a residential complex. Recent complete renovation of the interior of the premises, it has a large area for customers, large work area/bar, kitchen with smoke outlet and two bathrooms (one adapted for disabled people). Air conditioned throughout.