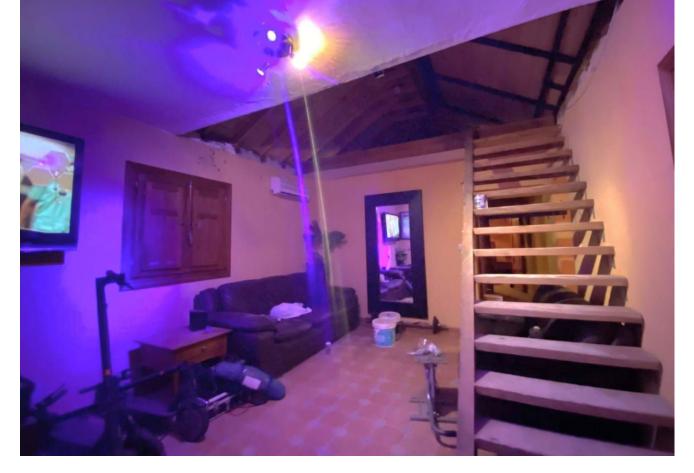

## Sales - House - Coín 120.000€

Coín House

2

1

60 m2

A charming attached 2 bed campo property located out by the Rio Grande in Coin. This quirky little bolt hole has living room, kitchen, 2 good sized bedrooms and a large bathroom plus laundry area. Outside is a sun terrace access by a roof hatch, a covered entrance terrace with barbeque and parking space. There is no garden or land with the property, an easy maintenance lock up and go making it ideal holiday home. With a country outlook surrounded by fields, located 15 minutes drive to the closest amenities in Coin.