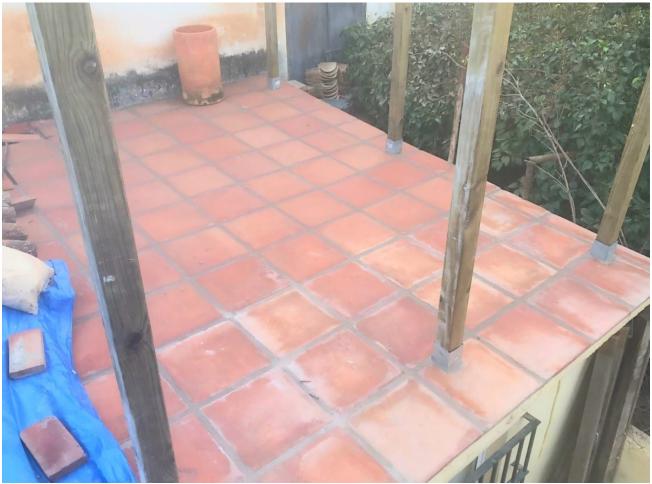

## Sales - House - Coín 120.000€

Coín House

2

1

60 m2

A charming attached 2 bed campo property located out by the Rio Grande in Coin. This quirky little bolt hole has living room, kitchen, 2 good sized bedrooms and a large bathroom plus laundry area. Outside is a sun terrace access by a roof hatch, a covered entrance terrace with barbeque and parking space. There is no garden or land with the property, an easy maintenance lock up and go making it ideal holiday home. With a country outlook surrounded by fields, located 15 minutes drive to the closest amenities in Coin.