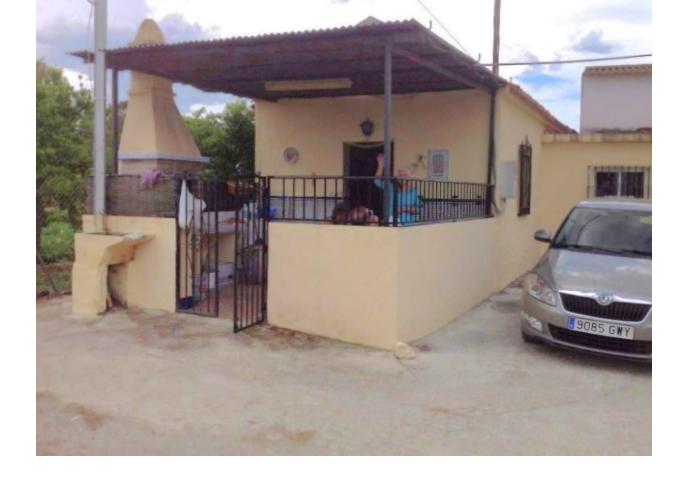

## Sales - House - Coín 120.000€

Coín House

2

1

60 m2

A charming attached 2 bed campo property located out by the Rio Grande in Coin. This quirky little bolt hole has living room, kitchen, 2 good sized bedrooms and a large bathroom plus laundry area. Outside is a sun terrace access by a roof hatch, a covered entrance terrace with barbeque and parking space. There is no garden or land with the property, an easy maintenance lock up and go making it ideal holiday home. With a country outlook surrounded by fields, located 15 minutes drive to the closest amenities in Coin.