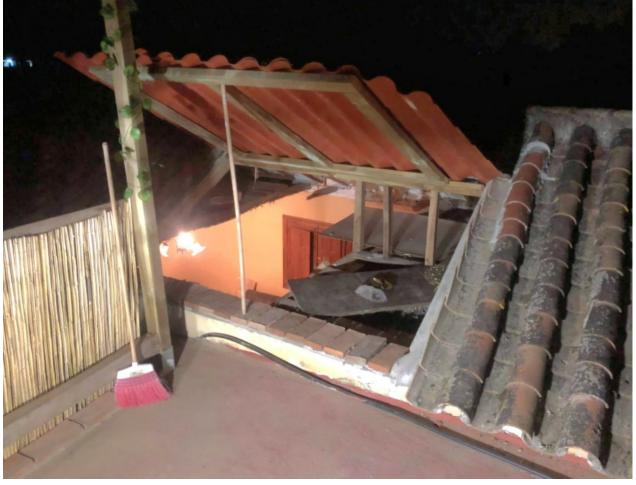

## Sales - House - Coín 120.000€

Coín House

2

1

60 m2

A charming attached 2 bed campo property located out by the Rio Grande in Coin. This quirky little bolt hole has living room, kitchen, 2 good sized bedrooms and a large bathroom plus laundry area. Outside is a sun terrace access by a roof hatch, a covered entrance terrace with barbeque and parking space. There is no garden or land with the property, an easy maintenance lock up and go making it ideal holiday home. With a country outlook surrounded by fields, located 15 minutes drive to the closest amenities in Coin.