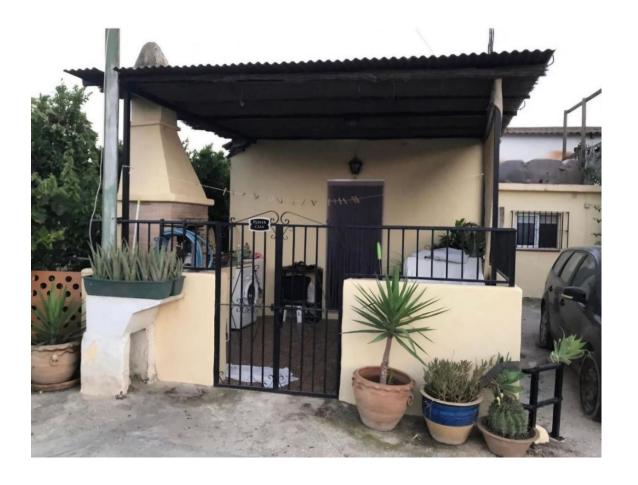

## Sales - House - Coín 120.000€

Coín House

2

1

60 m2

A charming attached 2 bed campo property located out by the Rio Grande in Coin. This quirky little bolt hole has living room, kitchen, 2 good sized bedrooms and a large bathroom plus laundry area. Outside is a sun terrace access by a roof hatch, a covered entrance terrace with barbeque and parking space. There is no garden or land with the property, an easy maintenance lock up and go making it ideal holiday home. With a country outlook surrounded by fields, located 15 minutes drive to the closest amenities in Coin.