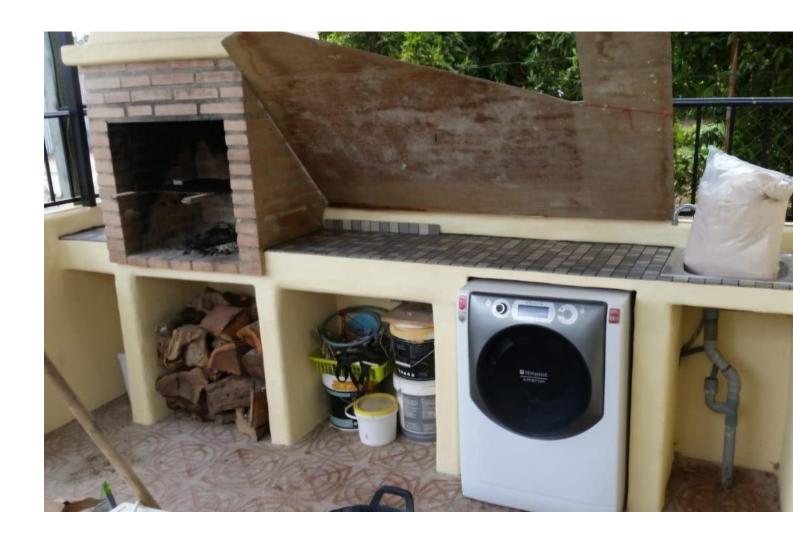

## Sales - House - Coín 120.000€

Coín House

2

1

60 m2

A charming attached 2 bed campo property located out by the Rio Grande in Coin. This quirky little bolt hole has living room, kitchen, 2 good sized bedrooms and a large bathroom plus laundry area. Outside is a sun terrace access by a roof hatch, a covered entrance terrace with barbeque and parking space. There is no garden or land with the property, an easy maintenance lock up and go making it ideal holiday home. With a country outlook surrounded by fields, located 15 minutes drive to the closest amenities in Coin.