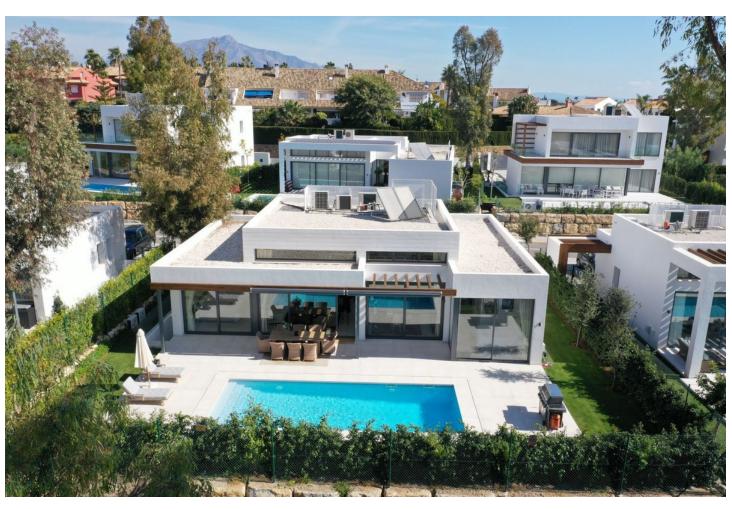

## Sales - House - Atalaya 1.700.000€

Atalaya House

4

4

272 m2

586 m2

This exquisite villa is situated within the small urbanization of Arboleda, which consists of 11 newly built modern villas. This distinctive property provides its residents with privacy, luxury, and serenity, all while offering unobstructed views of the surrounding natural landscape. The villa features high-end amenities and remarkable interior design, including 4 bedrooms, 3 bathrooms, a generous living area of 270 m2, and a 70 m2 terrace spread across two levels. Additionally, the villa is equipped with a fiber optic connection and a comprehensive alarm system with cameras installed around the premises to ensure maximum security. Arboleda's advantageous location on the New Golden Mile, positioned between Estepona and Marbella, grants residents access to a variety of exceptional amenities. The development is conveniently located within a well-established residential area, within walking distance to local shops, bars, and restaurants. The blend of convenience and natural beauty in Arboleda makes it an outstanding choice for your next residence. The villas are oriented towards the South West, overlooking a breathtaking and protected natural woodland that extends over 50,000 square meters. Arboleda villas are located at the intersection of Marbella, Estepona, and Benahavis, providing seamless access to all three towns and a wide array of nearby amenities, creating an ideal setting for convenient daily living. The ground floor features a bedroom along with an open-plan living, dining, and kitchen area, which includes a fully equipped kitchen. The kitchen, living, and dining spaces present a splendid view of the pool and the lush natural surroundings. On the first floor, there is a master bedroom with an ensuite bathroom, as well as an additional bedroom with its own ensuite bathroom. Both bedrooms lead to a generous terrace that includes an outdoor lounge area. The basement accommodates three bedrooms. The surrounding area is well-established and offers excellent connectivity.