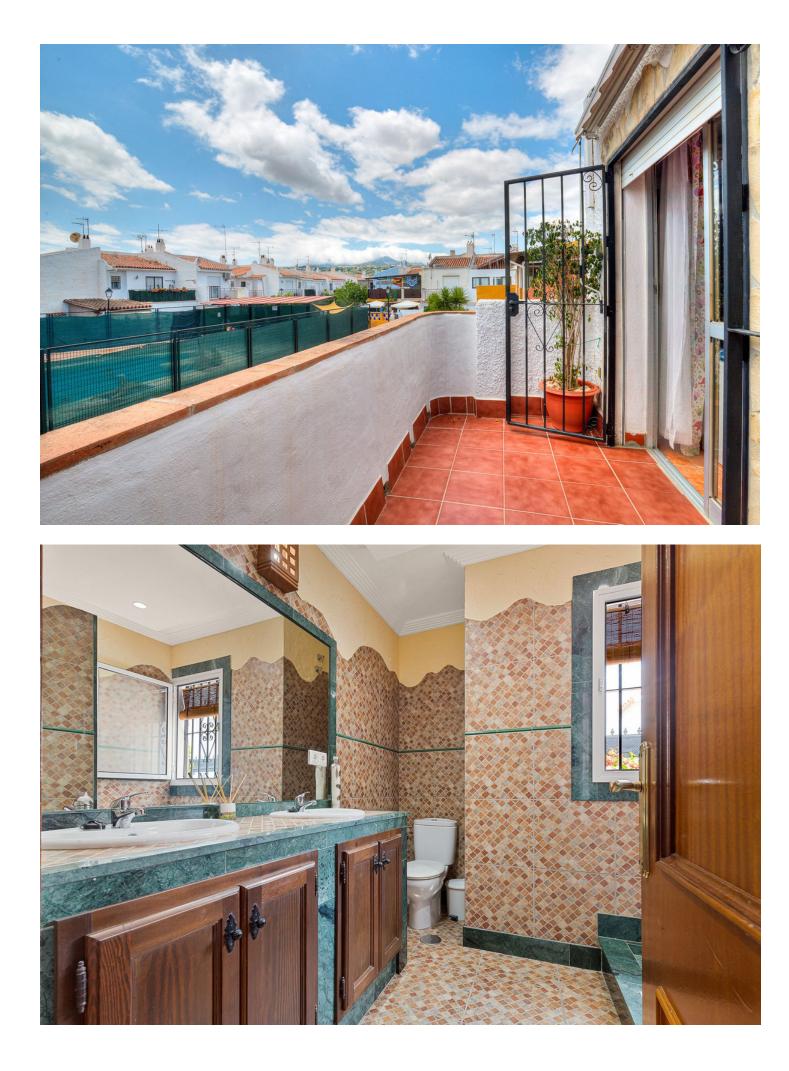

This home is in optimal condition and ready to live in. Located in a quiet urbanization and very close to C. C. La Trocha, shops, supermarkets, pharmacy, bars and restaurants. The urbanization also offers a communal swimming pool. The house is distributed on two levels: On the ground floor we find a large living room, with access to a porch and patio, a fully equipped kitchen, a bedroom and a toilet. On the first floor there are 2 double bedrooms, a parlor that can be used as a dressing room or office and a full bathroom. Each bedroom has exclusive access to its own terrace. Excellent as a permanent home or as an investment due to the high rental potential. Townhouse, Coín, Costa del Sol. 3 Bedrooms, 2 Bathrooms, Built 106 m<sup>2</sup>, Terrace 35 m<sup>2</sup>, Garden/Plot 104 m<sup>2</sup>. Setting : Town, Close To Shops, Close To Schools, Urbanisation. Orientation : South East. Condition : Good. Pool : Communal. Climate Control : Air Conditioning, Hot A/C, Cold A/C. Views : Pool, Street. Features : Covered Terrace, Fitted Wardrobes, Near Transport, Private Terrace, Utility Room, Ensuite Bathroom, Marble Flooring, Double Glazing. Furniture : Optional. Kitchen : Fully Fitted. Garden : Communal. Parking : Street.