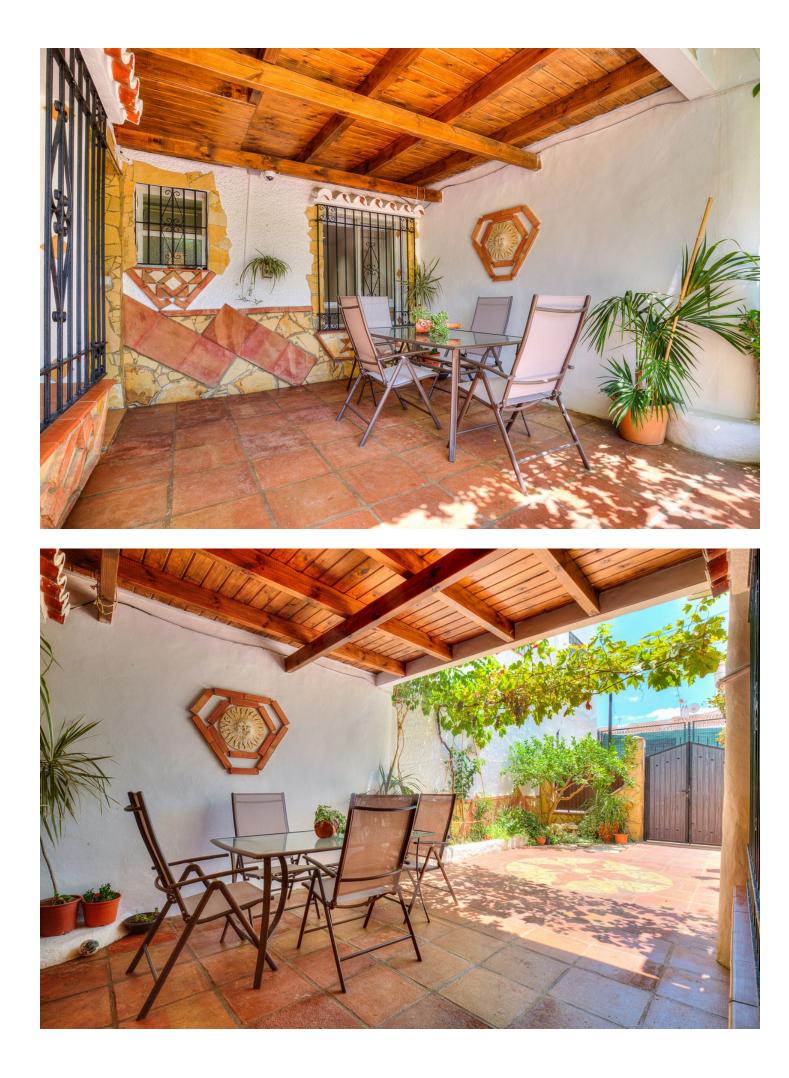

This home is in optimal condition and ready to live in. Located in a quiet urbanization and very close to C. C. La Trocha, shops, supermarkets, pharmacy, bars and restaurants. The urbanization also offers a communal swimming pool. The house is distributed on two levels: On the ground floor we find a large living room, with access to a porch and patio, a fully equipped kitchen, a bedroom and a toilet. On the first floor there are 2 double bedrooms, a parlor that can be used as a dressing room or office and a full bathroom. Each bedroom has exclusive access to its own terrace. Excellent as a permanent home or as an investment due to the high rental potential. Townhouse, Coín, Costa del Sol. 3 Bedrooms, 2 Bathrooms, Built 106 m<sup>2</sup>, Terrace 35 m<sup>2</sup>, Garden/Plot 104 m<sup>2</sup>. Setting : Town, Close To Shops, Close To Schools, Urbanisation. Orientation : South East. Condition : Good. Pool : Communal. Climate Control : Air Conditioning, Hot A/C, Cold A/C. Views : Pool, Street. Features : Covered Terrace, Fitted Wardrobes, Near Transport, Private Terrace, Utility Room, Ensuite Bathroom, Marble Flooring, Double Glazing. Furniture : Optional. Kitchen : Fully Fitted. Garden : Communal. Parking : Street.