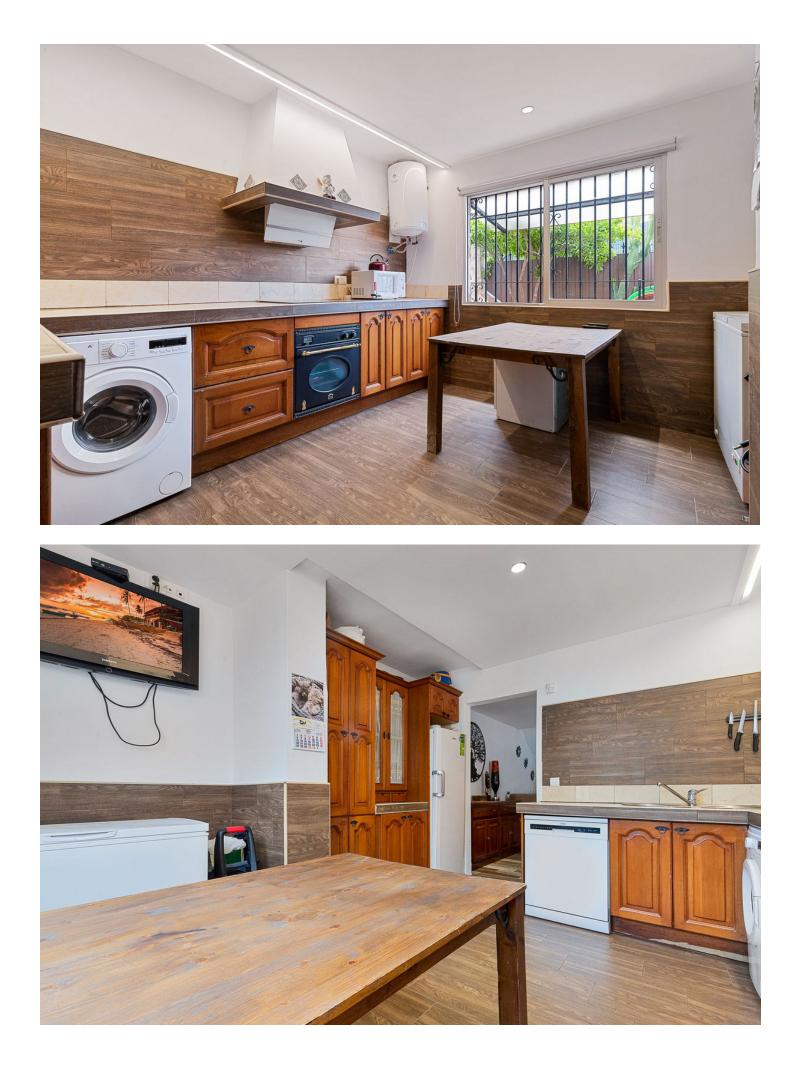

This home is in optimal condition and ready to live in. Located in a quiet urbanization and very close to C. C. La Trocha, shops, supermarkets, pharmacy, bars and restaurants. The urbanization also offers a communal swimming pool. The house is distributed on two levels: On the ground floor we find a large living room, with access to a porch and patio, a fully equipped kitchen, a bedroom and a toilet. On the first floor there are 2 double bedrooms, a parlor that can be used as a dressing room or office and a full bathroom. Each bedroom has exclusive access to its own terrace. Excellent as a permanent home or as an investment due to the high rental potential. Townhouse, Coín, Costa del Sol. 3 Bedrooms, 2 Bathrooms, Built 106 m<sup>2</sup>, Terrace 35 m<sup>2</sup>, Garden/Plot 104 m<sup>2</sup>. Setting : Town, Close To Shops, Close To Schools, Urbanisation. Orientation : South East. Condition : Good. Pool : Communal. Climate Control : Air Conditioning, Hot A/C, Cold A/C. Views : Pool, Street. Features : Covered Terrace, Fitted Wardrobes, Near Transport, Private Terrace, Utility Room, Ensuite Bathroom, Marble Flooring, Double Glazing. Furniture : Optional. Kitchen : Fully Fitted. Garden : Communal. Parking : Street.