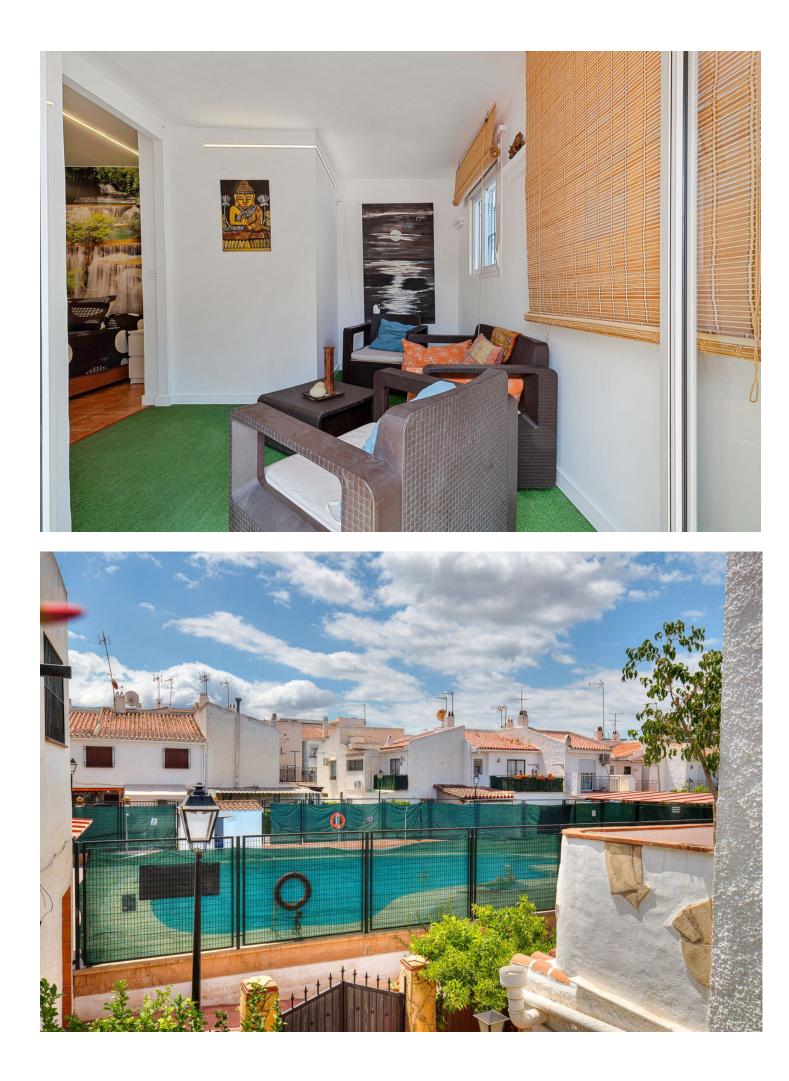

This home is in optimal condition and ready to live in. Located in a quiet urbanization and very close to C. C. La Trocha, shops, supermarkets, pharmacy, bars and restaurants. The urbanization also offers a communal swimming pool. The house is distributed on two levels: On the ground floor we find a large living room, with access to a porch and patio, a fully equipped kitchen, a bedroom and a toilet. On the first floor there are 2 double bedrooms, a parlor that can be used as a dressing room or office and a full bathroom. Each bedroom has exclusive access to its own terrace. Excellent as a permanent home or as an investment due to the high rental potential. Townhouse, Coín, Costa del Sol. 3 Bedrooms, 2 Bathrooms, Built 106 m<sup>2</sup>, Terrace 35 m<sup>2</sup>, Garden/Plot 104 m<sup>2</sup>. Setting : Town, Close To Shops, Close To Schools, Urbanisation. Orientation : South East. Condition : Good. Pool : Communal. Climate Control : Air Conditioning, Hot A/C, Cold A/C. Views : Pool, Street. Features : Covered Terrace, Fitted Wardrobes, Near Transport, Private Terrace, Utility Room, Ensuite Bathroom, Marble Flooring, Double Glazing. Furniture : Optional. Kitchen : Fully Fitted. Garden : Communal. Parking : Street.