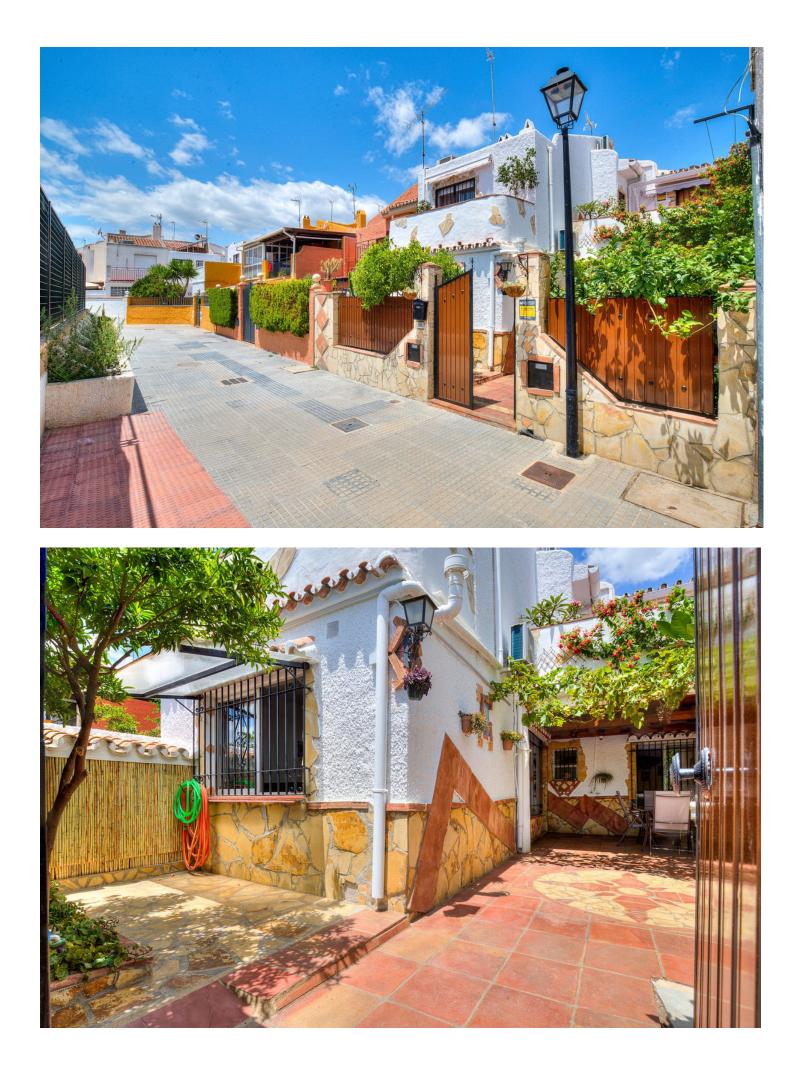

This home is in optimal condition and ready to live in. Located in a quiet urbanization and very close to C. C. La Trocha, shops, supermarkets, pharmacy, bars and restaurants. The urbanization also offers a communal swimming pool. The house is distributed on two levels: On the ground floor we find a large living room, with access to a porch and patio, a fully equipped kitchen, a bedroom and a toilet. On the first floor there are 2 double bedrooms, a parlor that can be used as a dressing room or office and a full bathroom. Each bedroom has exclusive access to its own terrace. Excellent as a permanent home or as an investment due to the high rental potential. Townhouse, Coín, Costa del Sol. 3 Bedrooms, 2 Bathrooms, Built 106 m<sup>2</sup>, Terrace 35 m<sup>2</sup>, Garden/Plot 104 m<sup>2</sup>. Setting : Town, Close To Shops, Close To Schools, Urbanisation. Orientation : South East. Condition : Good. Pool : Communal. Climate Control : Air Conditioning, Hot A/C, Cold A/C. Views : Pool, Street. Features : Covered Terrace, Fitted Wardrobes, Near Transport, Private Terrace, Utility Room, Ensuite Bathroom, Marble Flooring, Double Glazing. Furniture : Optional. Kitchen : Fully Fitted. Garden : Communal. Parking : Street.