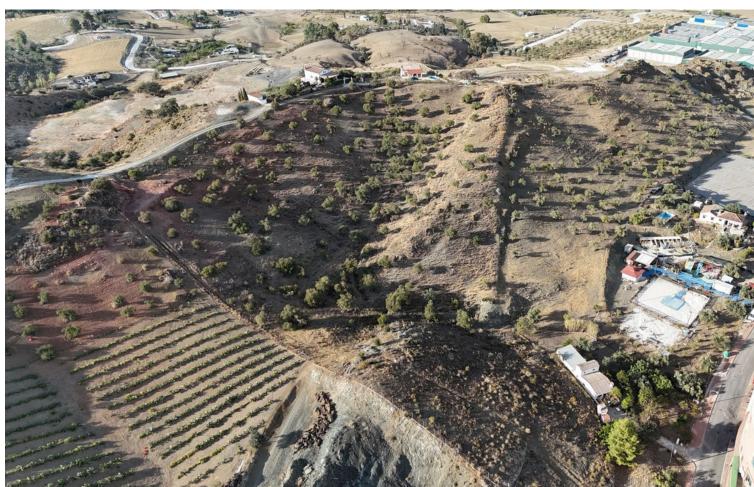

## Sales - Plot - Coín 1.327.590€

Coín Plot

This expansive rural plot, located in Coín (Málaga), offers an excellent investment opportunity. Spanning 14,751m², the land is ideally positioned near the La Trocha Shopping Center and surrounded by emerging residential developments, indicating strong potential for future reclassification to urban use. With easy access to key amenities and proximity to the heart of Coín, this plot offers endless possibilities for developers or investors looking to capitalize on the area's ongoing growth. Don't miss the chance to acquire land in this rapidly evolving area with significant development potential.