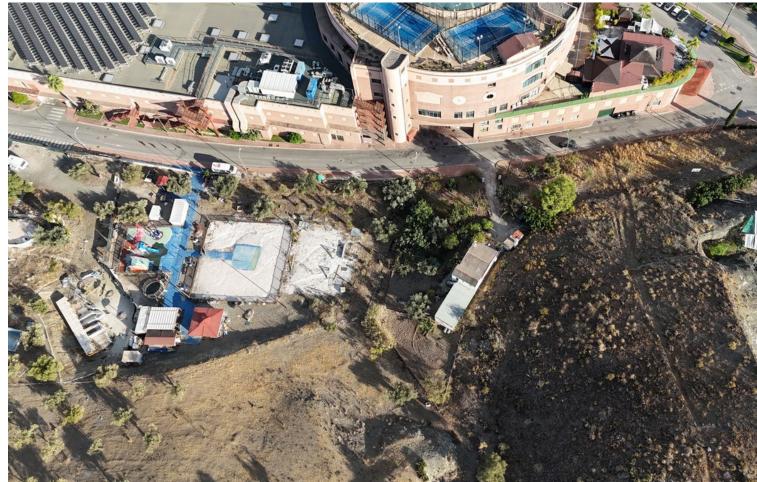

## Sales - Plot - Coín 1.327.590€

Coín Plot

This expansive rural plot, located in Coín (Málaga), offers an excellent investment opportunity. Spanning 14,751m², the land is ideally positioned near the La Trocha Shopping Center and surrounded by emerging residential developments, indicating strong potential for future reclassification to urban use. With easy access to key amenities and proximity to the heart of Coín, this plot offers endless possibilities for developers or investors looking to capitalize on the area's ongoing growth. Don't miss the chance to acquire land in this rapidly evolving area with significant development potential.