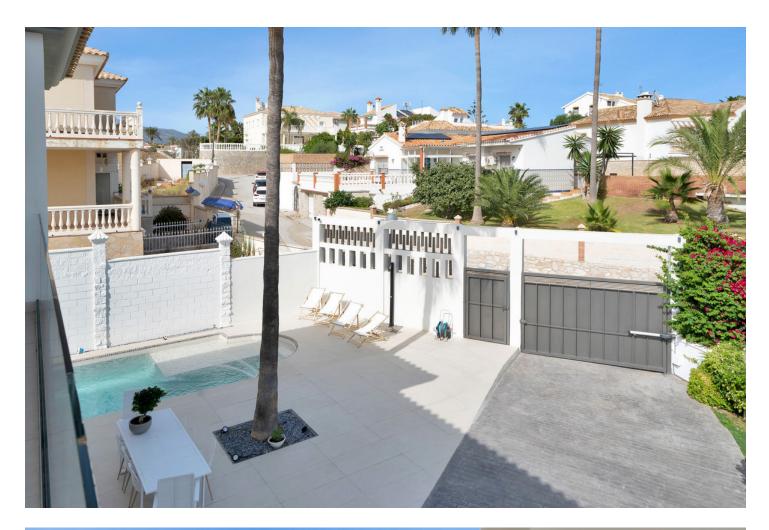

## Mijas House IBI: 1,281 EUR / year 5 4 321 m2 515 m2

Luxurious Modern Villa with Panoramic Sea Views Step into the charm of this spectacular modern-designed villa, where every detail has been meticulously crafted to create an elegant and sophisticated home. From the moment you walk through its doors, you're enveloped in a sense of understated luxury and unparalleled comfort. GP1 This first-class property blends expansive, light-filled spaces with exquisite attention to detail, offering breathtaking sea views from every room on the main floor, creating an unforgettable visual experience at every turn. With over 100 m<sup>2</sup> of beautifully arranged basement space, this villa offers endless possibilities for creating a private gym, a home cinema, or even an entertainment area for guests. Inside, the property shines with its open, airy layout, where high-end finishes and contemporary design details come together to create a warm and refined atmosphere. Outside, the perfectly manicured gardens wrap the home in a green oasis, while the spacious pool invites you to relax under the sun in a private and exclusive setting. Just a short walk to the beach, it is the ideal retreat for those who seek a seamless connection with nature and the sea. Additionally, the villa boasts ample parking space, adding convenience to this luxurious haven. Every aspect of this villa has been designed to offer the ultimate in comfort, with a fresh and light-filled ambiance, making it a dream residence for those who seek the best in quality and lifestyle. GP1 \*The Abbreviated Informative Document is available. Expenses: Taxes (ITP or VAT + AJD) + notary and registration fees. GP1