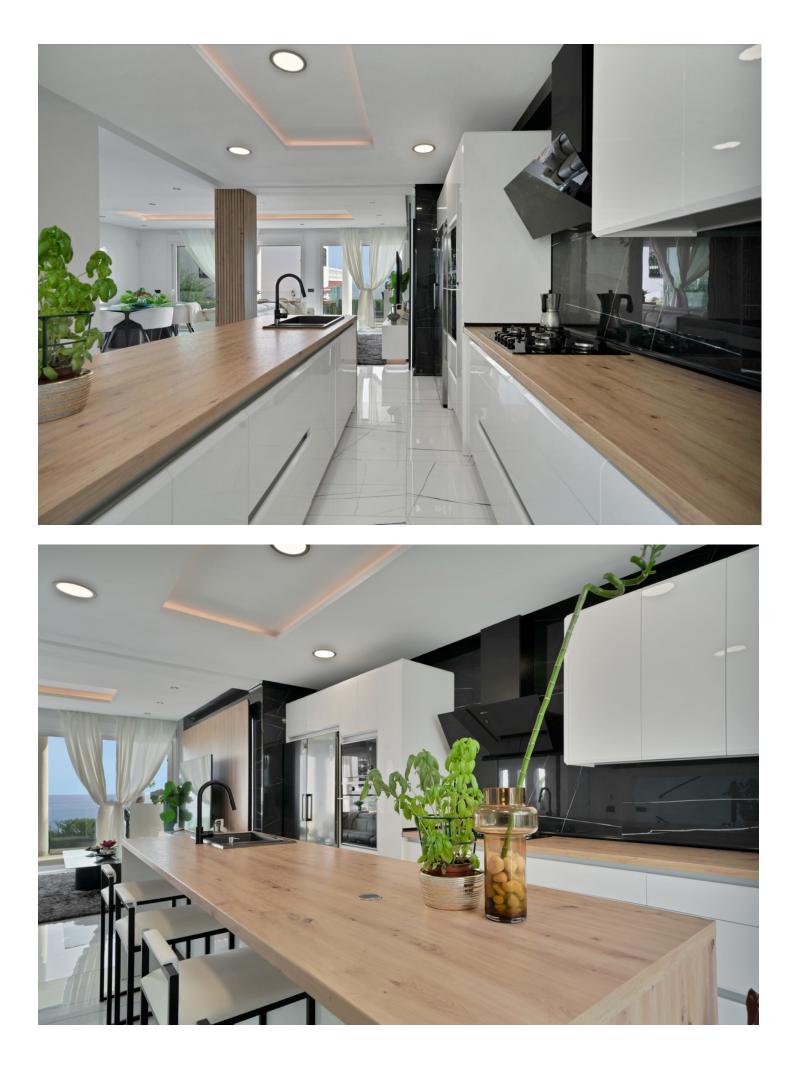

## Mijas House IBI: 1,281 EUR / year 5 4 321 m2 515 m2

Luxurious Modern Villa with Panoramic Sea Views Step into the charm of this spectacular modern-designed villa, where every detail has been meticulously crafted to create an elegant and sophisticated home. From the moment you walk through its doors, you're enveloped in a sense of understated luxury and unparalleled comfort. GP1 This first-class property blends expansive, light-filled spaces with exquisite attention to detail, offering breathtaking sea views from every room on the main floor, creating an unforgettable visual experience at every turn. With over 100 m<sup>2</sup> of beautifully arranged basement space, this villa offers endless possibilities for creating a private gym, a home cinema, or even an entertainment area for guests. Inside, the property shines with its open, airy layout, where high-end finishes and contemporary design details come together to create a warm and refined atmosphere. Outside, the perfectly manicured gardens wrap the home in a green oasis, while the spacious pool invites you to relax under the sun in a private and exclusive setting. Just a short walk to the beach, it is the ideal retreat for those who seek a seamless connection with nature and the sea. Additionally, the villa boasts ample parking space, adding convenience to this luxurious haven. Every aspect of this villa has been designed to offer the ultimate in comfort, with a fresh and light-filled ambiance, making it a dream residence for those who seek the best in quality and lifestyle. GP1 \*The Abbreviated Informative Document is available. Expenses: Taxes (ITP or VAT + AJD) + notary and registration fees. GP1

Orientation South

Features Covered Terrace Lift Private Terrace Wood Flooring Barbeque Basement Condition Excellent Furniture Part Eurnished Pool Private Kitchen Fully Fitted Climate Control Fireplace Security Alarm System