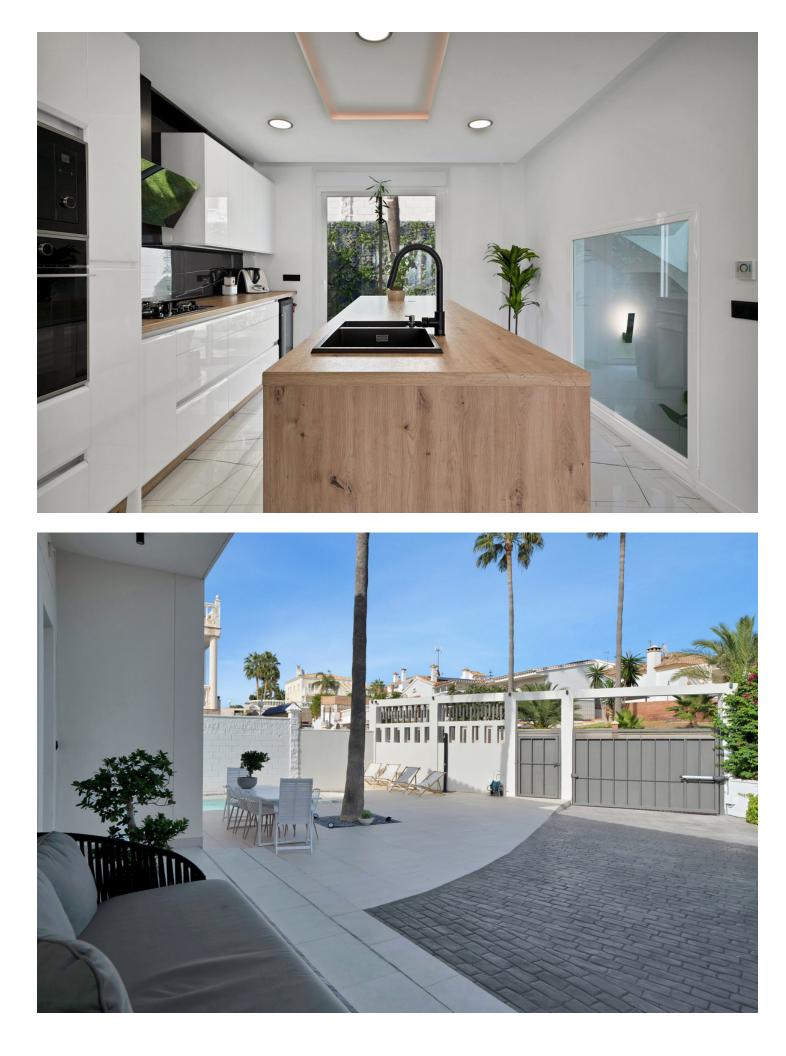

## Mijas House IBI: 1,281 EUR / year 5 4 321 m2 515 m2

Luxurious Modern Villa with Panoramic Sea Views Step into the charm of this spectacular modern-designed villa, where every detail has been meticulously crafted to create an elegant and sophisticated home. From the moment you walk through its doors, you're enveloped in a sense of understated luxury and unparalleled comfort. GP1 This first-class property blends expansive, light-filled spaces with exquisite attention to detail, offering breathtaking sea views from every room on the main floor, creating an unforgettable visual experience at every turn. With over 100 m<sup>2</sup> of beautifully arranged basement space, this villa offers endless possibilities for creating a private gym, a home cinema, or even an entertainment area for guests. Inside, the property shines with its open, airy layout, where high-end finishes and contemporary design details come together to create a warm and refined atmosphere. Outside, the perfectly manicured gardens wrap the home in a green oasis, while the spacious pool invites you to relax under the sun in a private and exclusive setting. Just a short walk to the beach, it is the ideal retreat for those who seek a seamless connection with nature and the sea. Additionally, the villa boasts ample parking space, adding convenience to this luxurious haven. Every aspect of this villa has been designed to offer the ultimate in comfort, with a fresh and light-filled ambiance, making it a dream residence for those who seek the best in quality and lifestyle. GP1 \*The Abbreviated Informative Document is available. Expenses: Taxes (ITP or VAT + AJD) + notary and registration fees. GP1

Orientation South

Features Covered Terrace Lift Private Terrace Wood Flooring Barbeque Basement Condition Excellent Furniture Part Eurnished Pool Private Kitchen Fully Fitted Climate Control Fireplace Security Alarm System