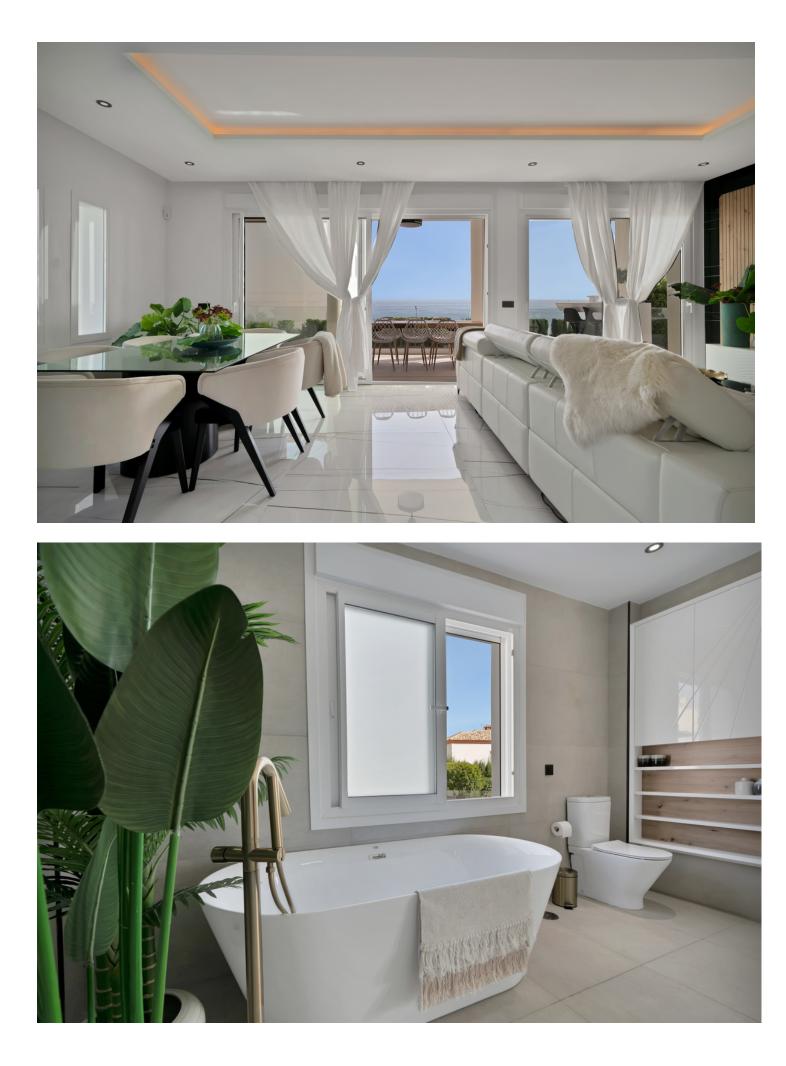

## Mijas House IBI: 1,281 EUR / year 5 4 321 m2 515 m2

Luxurious Modern Villa with Panoramic Sea Views Step into the charm of this spectacular modern-designed villa, where every detail has been meticulously crafted to create an elegant and sophisticated home. From the moment you walk through its doors, you're enveloped in a sense of understated luxury and unparalleled comfort. GP1 This first-class property blends expansive, light-filled spaces with exquisite attention to detail, offering breathtaking sea views from every room on the main floor, creating an unforgettable visual experience at every turn. With over 100 m<sup>2</sup> of beautifully arranged basement space, this villa offers endless possibilities for creating a private gym, a home cinema, or even an entertainment area for guests. Inside, the property shines with its open, airy layout, where high-end finishes and contemporary design details come together to create a warm and refined atmosphere. Outside, the perfectly manicured gardens wrap the home in a green oasis, while the spacious pool invites you to relax under the sun in a private and exclusive setting. Just a short walk to the beach, it is the ideal retreat for those who seek a seamless connection with nature and the sea. Additionally, the villa boasts ample parking space, adding convenience to this luxurious haven. Every aspect of this villa has been designed to offer the ultimate in comfort, with a fresh and light-filled ambiance, making it a dream residence for those who seek the best in quality and lifestyle. GP1 \*The Abbreviated Informative Document is available. Expenses: Taxes (ITP or VAT + AJD) + notary and registration fees. GP1

Orientation South

Features Covered Terrace Lift Private Terrace Wood Flooring Barbeque Basement Condition Excellent Furniture Part Eurnished Pool Private Kitchen Fully Fitted Climate Control Fireplace Security Alarm System