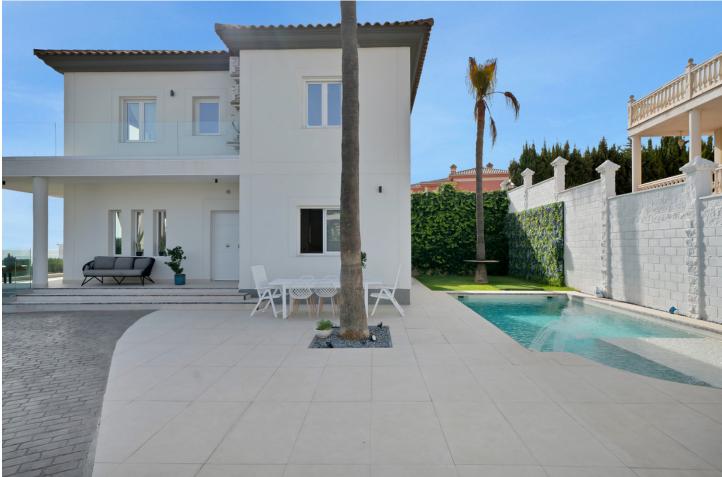

## Mijas House IBI: 1,281 EUR / year 5 4 321 m2 515 m2

Luxurious Modern Villa with Panoramic Sea Views Step into the charm of this spectacular modern-designed villa, where every detail has been meticulously crafted to create an elegant and sophisticated home. From the moment you walk through its doors, you're enveloped in a sense of understated luxury and unparalleled comfort. GP1 This first-class property blends expansive, light-filled spaces with exquisite attention to detail, offering breathtaking sea views from every room on the main floor, creating an unforgettable visual experience at every turn. With over 100 m<sup>2</sup> of beautifully arranged basement space, this villa offers endless possibilities for creating a private gym, a home cinema, or even an entertainment area for guests. Inside, the property shines with its open, airy layout, where high-end finishes and contemporary design details come together to create a warm and refined atmosphere. Outside, the perfectly manicured gardens wrap the home in a green oasis, while the spacious pool invites you to relax under the sun in a private and exclusive setting. Just a short walk to the beach, it is the ideal retreat for those who seek a seamless connection with nature and the sea. Additionally, the villa boasts ample parking space, adding convenience to this luxurious haven. Every aspect of this villa has been designed to offer the ultimate in comfort, with a fresh and light-filled ambiance, making it a dream residence for those who seek the best in quality and lifestyle. GP1 \*The Abbreviated Informative Document is available. Expenses: Taxes (ITP or VAT + AJD) + notary and registration fees. GP1

Orientation South

Features Covered Terrace Lift Private Terrace Wood Flooring Barbeque Basement Condition Excellent Furniture Part Eurnished Pool Private Kitchen Fully Fitted Climate Control Fireplace Security Alarm System