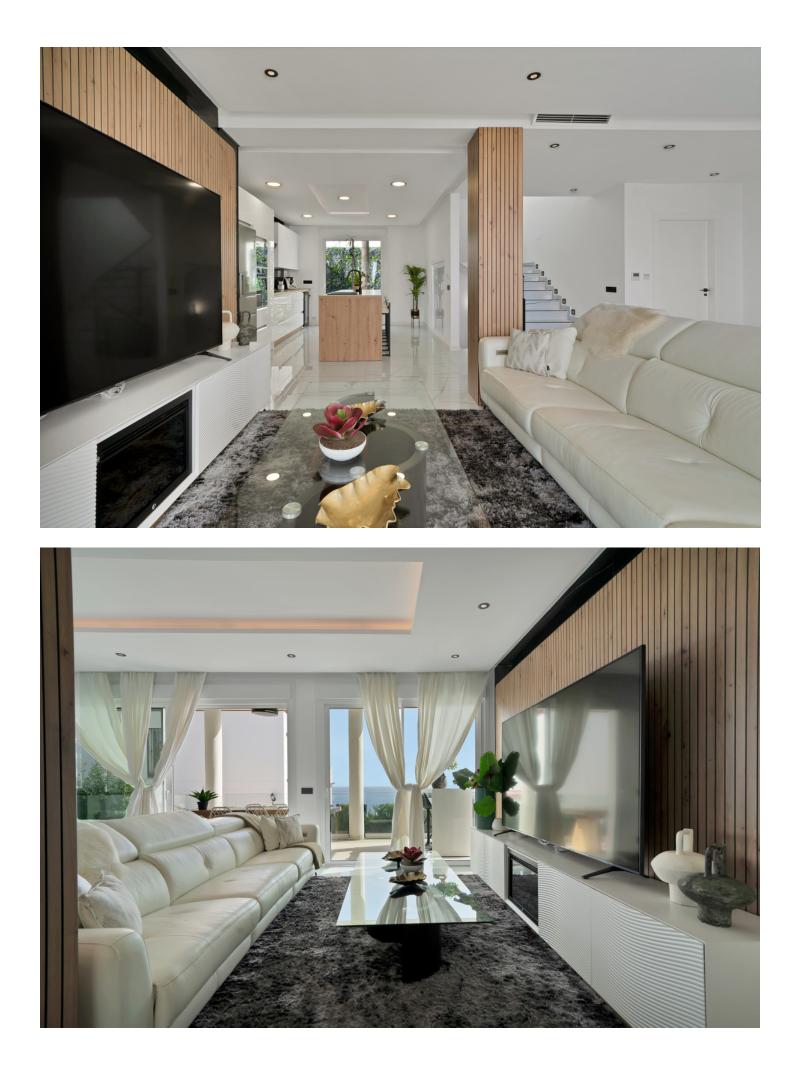

## Mijas House IBI: 1,281 EUR / year 5 4 321 m2 515 m2

Luxurious Modern Villa with Panoramic Sea Views Step into the charm of this spectacular modern-designed villa, where every detail has been meticulously crafted to create an elegant and sophisticated home. From the moment you walk through its doors, you're enveloped in a sense of understated luxury and unparalleled comfort. GP1 This first-class property blends expansive, light-filled spaces with exquisite attention to detail, offering breathtaking sea views from every room on the main floor, creating an unforgettable visual experience at every turn. With over 100 m<sup>2</sup> of beautifully arranged basement space, this villa offers endless possibilities for creating a private gym, a home cinema, or even an entertainment area for guests. Inside, the property shines with its open, airy layout, where high-end finishes and contemporary design details come together to create a warm and refined atmosphere. Outside, the perfectly manicured gardens wrap the home in a green oasis, while the spacious pool invites you to relax under the sun in a private and exclusive setting. Just a short walk to the beach, it is the ideal retreat for those who seek a seamless connection with nature and the sea. Additionally, the villa boasts ample parking space, adding convenience to this luxurious haven. Every aspect of this villa has been designed to offer the ultimate in comfort, with a fresh and light-filled ambiance, making it a dream residence for those who seek the best in quality and lifestyle. GP1 \*The Abbreviated Informative Document is available. Expenses: Taxes (ITP or VAT + AJD) + notary and registration fees. GP1

Orientation South

Features Covered Terrace Lift Private Terrace Wood Flooring Barbeque Basement Condition Excellent Furniture Part Eurnished Pool Private Kitchen Fully Fitted Climate Control Fireplace Security Alarm System