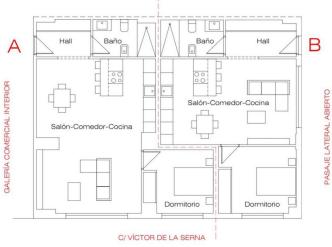

## SUPERFICIES VIVIENDA A

| Hall                 | 4,70 m <sup>2</sup>  |
|----------------------|----------------------|
| Salón-Comedor-Cocina | 40,02 m <sup>2</sup> |
| Dormitorio           | 9,17 m <sup>2</sup>  |
| Baño                 | 5,43 m <sup>2</sup>  |
| SUPERFICIE ÚTIL      | 59,32 m <sup>2</sup> |
| SUP. CONSTRUIDA      | 69,38 m <sup>2</sup> |

## SUPERFICIES VIVIENDA B

| Hall                 | 6,07 m <sup>2</sup>  |
|----------------------|----------------------|
| Salón-Comedor-Cocina | 27,50 m <sup>2</sup> |
| Dormitorio           | 10,73 m <sup>2</sup> |
| Baño                 | 5,50 m <sup>2</sup>  |
| SUPERFICIE ÚTIL      | 49,80 m <sup>2</sup> |
| SUP. CONSTRUIDA      | 58,66 m <sup>2</sup> |