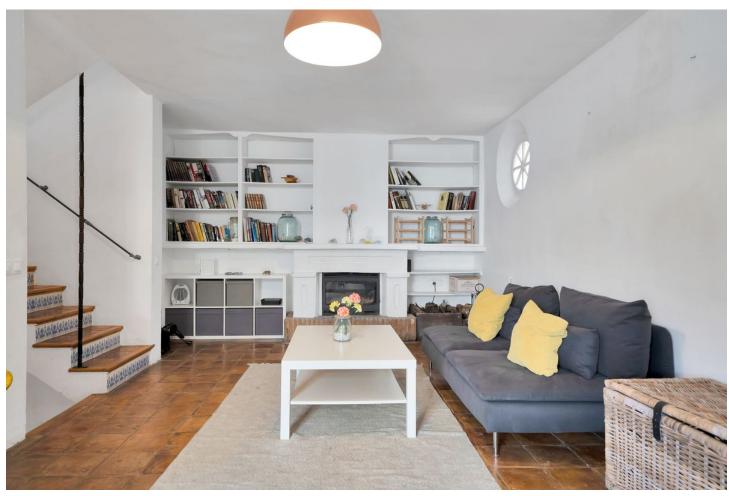

## Sales - House - Benahavís 495.00€

Benahavís House

Community: 1,200 EUR / year IBI: 205 EUR / year

4

3

204 m<sup>2</sup>

Outstanding Townhouse For Sale in The Heart of Benahavis Pueblo. This exquisite Mediterranean-style townhouse is a blend of classic elegance and modern comfort. As you step inside, you're welcomed by a spacious, open kitchen and living area adorned with warm terracotta-tiled floors and stucco walls. The basement of this Mediterranean-inspired home has been transformed into a cozy chill zone and a stylish bedroom, creating a perfect retreat. The chill zone features soft, warm lighting, terracotta-tiled floors, and rustic wooden. The adjoining bedroom continues the Mediterranean aesthetic. The space is perfect for guests, combining elegance with a relaxed vibe for a truly unique living area. Upstairs, the bedrooms offer a serene retreat with soft, earthy tones, large windows, and natural textures. The master suite includes a en-suite bathroom, complete with intricate mosaic tiling and a shower. Outside, a private patio invites al fresco dining, with vegetation that provides the Mediterranean sensation. This townhouse combines the best of traditional Mediterranean design with contemporary amenities, offering a sophisticated yet cozy living experience. Perfect for those seeking style, comfort, and a touch of old-world charm. The townhouse boasts a charming rooftop terrace that offers breathtaking views of the surrounding mountains. This outdoor space is designed for relaxation and entertainment. The panoramic mountain views create a stunning backdrop, making it the perfect spot for enjoying morning coffee or sunset gatherings. With its serene atmosphere and picturesque landscape, this terrace is an idyllic retreat for those seeking a peaceful connection to nature while living in style.