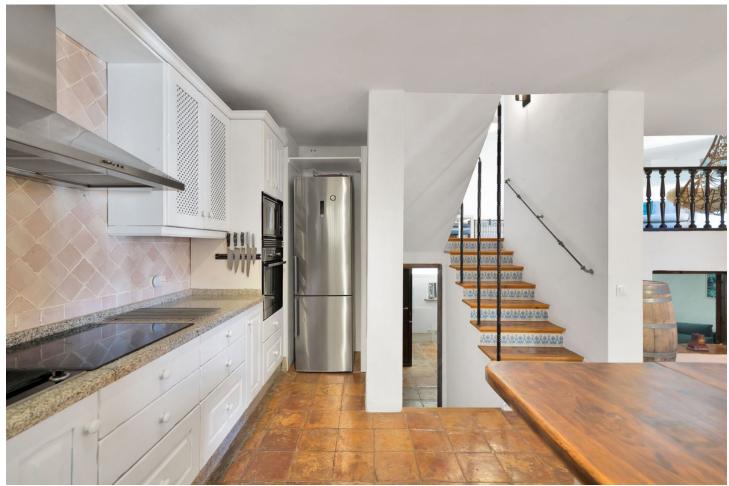

## Sales - House - Benahavís 495.00€

Benahavís House

Community: 1,200 EUR / year IBI: 205 EUR / year

4

3

204 m<sup>2</sup>

Outstanding Townhouse For Sale in The Heart of Benahavis Pueblo. This exquisite Mediterranean-style townhouse is a blend of classic elegance and modern comfort. As you step inside, you're welcomed by a spacious, open kitchen and living area adorned with warm terracotta-tiled floors and stucco walls. The basement of this Mediterranean-inspired home has been transformed into a cozy chill zone and a stylish bedroom, creating a perfect retreat. The chill zone features soft, warm lighting, terracotta-tiled floors, and rustic wooden. The adjoining bedroom continues the Mediterranean aesthetic. The space is perfect for guests, combining elegance with a relaxed vibe for a truly unique living area. Upstairs, the bedrooms offer a serene retreat with soft, earthy tones, large windows, and natural textures. The master suite includes a en-suite bathroom, complete with intricate mosaic tiling and a shower. Outside, a private patio invites al fresco dining, with vegetation that provides the Mediterranean sensation. This townhouse combines the best of traditional Mediterranean design with contemporary amenities, offering a sophisticated yet cozy living experience. Perfect for those seeking style, comfort, and a touch of old-world charm. The townhouse boasts a charming rooftop terrace that offers breathtaking views of the surrounding mountains. This outdoor space is designed for relaxation and entertainment. The panoramic mountain views create a stunning backdrop, making it the perfect spot for enjoying morning coffee or sunset gatherings. With its serene atmosphere and picturesque landscape, this terrace is an idyllic retreat for those seeking a peaceful connection to nature while living in style.