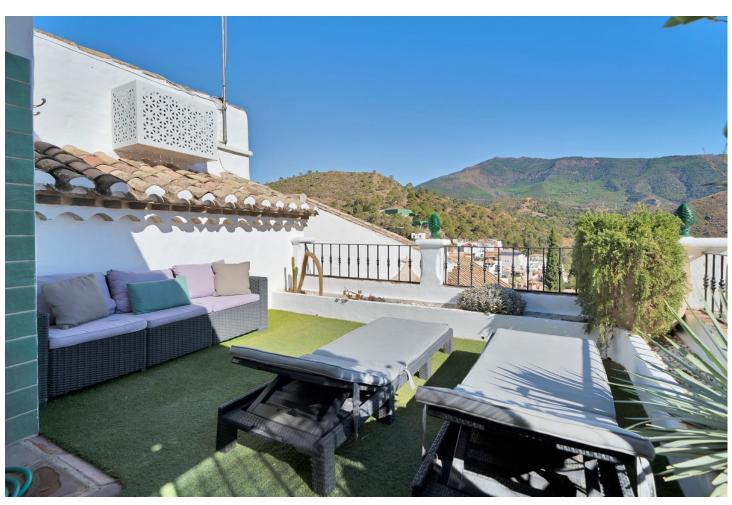

## Sales - House - Benahavís 495.00€

Benahavís House

Community: 1,200 EUR / year IBI: 205 EUR / year

4

3

204 m<sup>2</sup>

Outstanding Townhouse For Sale in The Heart of Benahavis Pueblo. This exquisite Mediterranean-style townhouse is a blend of classic elegance and modern comfort. As you step inside, you're welcomed by a spacious, open kitchen and living area adorned with warm terracotta-tiled floors and stucco walls. The basement of this Mediterranean-inspired home has been transformed into a cozy chill zone and a stylish bedroom, creating a perfect retreat. The chill zone features soft, warm lighting, terracotta-tiled floors, and rustic wooden. The adjoining bedroom continues the Mediterranean aesthetic. The space is perfect for guests, combining elegance with a relaxed vibe for a truly unique living area. Upstairs, the bedrooms offer a serene retreat with soft, earthy tones, large windows, and natural textures. The master suite includes a en-suite bathroom, complete with intricate mosaic tiling and a shower. Outside, a private patio invites al fresco dining, with vegetation that provides the Mediterranean sensation. This townhouse combines the best of traditional Mediterranean design with contemporary amenities, offering a sophisticated yet cozy living experience. Perfect for those seeking style, comfort, and a touch of old-world charm. The townhouse boasts a charming rooftop terrace that offers breathtaking views of the surrounding mountains. This outdoor space is designed for relaxation and entertainment. The panoramic mountain views create a stunning backdrop, making it the perfect spot for enjoying morning coffee or sunset gatherings. With its serene atmosphere and picturesque landscape, this terrace is an idyllic retreat for those seeking a peaceful connection to nature while living in style.