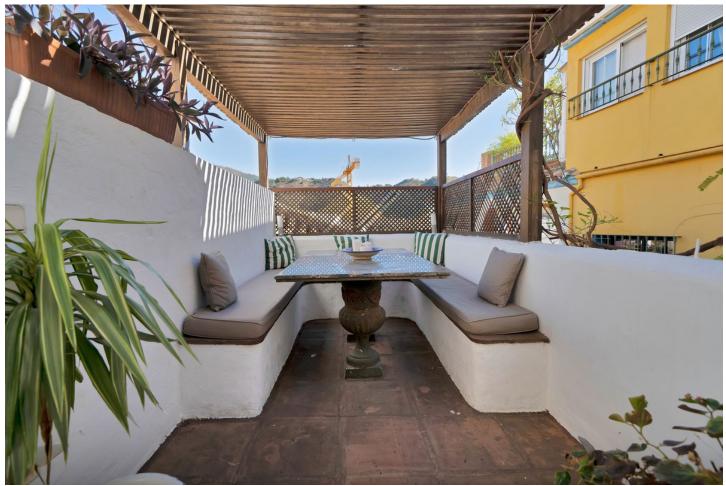

## Sales - House - Benahavís 495.00€

Benahavís House

Community: 1,200 EUR / year IBI: 205 EUR / year

4

3

204 m<sup>2</sup>

Outstanding Townhouse For Sale in The Heart of Benahavis Pueblo. This exquisite Mediterranean-style townhouse is a blend of classic elegance and modern comfort. As you step inside, you're welcomed by a spacious, open kitchen and living area adorned with warm terracotta-tiled floors and stucco walls. The basement of this Mediterranean-inspired home has been transformed into a cozy chill zone and a stylish bedroom, creating a perfect retreat. The chill zone features soft, warm lighting, terracotta-tiled floors, and rustic wooden. The adjoining bedroom continues the Mediterranean aesthetic. The space is perfect for guests, combining elegance with a relaxed vibe for a truly unique living area. Upstairs, the bedrooms offer a serene retreat with soft, earthy tones, large windows, and natural textures. The master suite includes a en-suite bathroom, complete with intricate mosaic tiling and a shower. Outside, a private patio invites al fresco dining, with vegetation that provides the Mediterranean sensation. This townhouse combines the best of traditional Mediterranean design with contemporary amenities, offering a sophisticated yet cozy living experience. Perfect for those seeking style, comfort, and a touch of old-world charm. The townhouse boasts a charming rooftop terrace that offers breathtaking views of the surrounding mountains. This outdoor space is designed for relaxation and entertainment. The panoramic mountain views create a stunning backdrop, making it the perfect spot for enjoying morning coffee or sunset gatherings. With its serene atmosphere and picturesque landscape, this terrace is an idyllic retreat for those seeking a peaceful connection to nature while living in style.