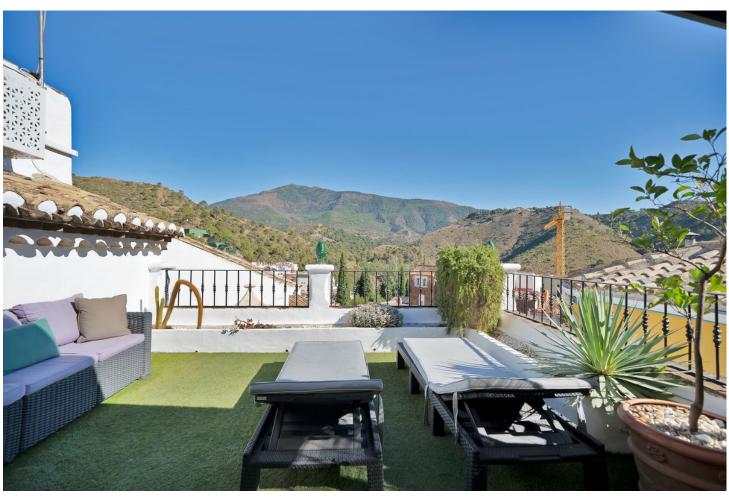

## Sales - House - Benahavís 495.00€

Benahavís House

Community: 1,200 EUR / year IBI: 205 EUR / year

4

3

204 m<sup>2</sup>

Outstanding Townhouse For Sale in The Heart of Benahavis Pueblo. This exquisite Mediterranean-style townhouse is a blend of classic elegance and modern comfort. As you step inside, you're welcomed by a spacious, open kitchen and living area adorned with warm terracotta-tiled floors and stucco walls. The basement of this Mediterranean-inspired home has been transformed into a cozy chill zone and a stylish bedroom, creating a perfect retreat. The chill zone features soft, warm lighting, terracotta-tiled floors, and rustic wooden. The adjoining bedroom continues the Mediterranean aesthetic. The space is perfect for guests, combining elegance with a relaxed vibe for a truly unique living area. Upstairs, the bedrooms offer a serene retreat with soft, earthy tones, large windows, and natural textures. The master suite includes a en-suite bathroom, complete with intricate mosaic tiling and a shower. Outside, a private patio invites al fresco dining, with vegetation that provides the Mediterranean sensation. This townhouse combines the best of traditional Mediterranean design with contemporary amenities, offering a sophisticated yet cozy living experience. Perfect for those seeking style, comfort, and a touch of old-world charm. The townhouse boasts a charming rooftop terrace that offers breathtaking views of the surrounding mountains. This outdoor space is designed for relaxation and entertainment. The panoramic mountain views create a stunning backdrop, making it the perfect spot for enjoying morning coffee or sunset gatherings. With its serene atmosphere and picturesque landscape, this terrace is an idyllic retreat for those seeking a peaceful connection to nature while living in style.