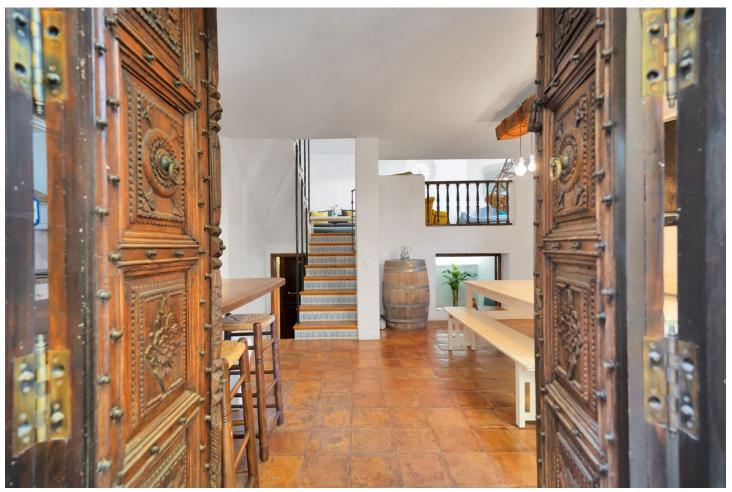

## Sales - House - Benahavís 495.00€

Benahavís House

Community: 1,200 EUR / year IBI: 205 EUR / year

4

3

204 m<sup>2</sup>

Outstanding Townhouse For Sale in The Heart of Benahavis Pueblo. This exquisite Mediterranean-style townhouse is a blend of classic elegance and modern comfort. As you step inside, you're welcomed by a spacious, open kitchen and living area adorned with warm terracotta-tiled floors and stucco walls. The basement of this Mediterranean-inspired home has been transformed into a cozy chill zone and a stylish bedroom, creating a perfect retreat. The chill zone features soft, warm lighting, terracotta-tiled floors, and rustic wooden. The adjoining bedroom continues the Mediterranean aesthetic. The space is perfect for guests, combining elegance with a relaxed vibe for a truly unique living area. Upstairs, the bedrooms offer a serene retreat with soft, earthy tones, large windows, and natural textures. The master suite includes a en-suite bathroom, complete with intricate mosaic tiling and a shower. Outside, a private patio invites al fresco dining, with vegetation that provides the Mediterranean sensation. This townhouse combines the best of traditional Mediterranean design with contemporary amenities, offering a sophisticated yet cozy living experience. Perfect for those seeking style, comfort, and a touch of old-world charm. The townhouse boasts a charming rooftop terrace that offers breathtaking views of the surrounding mountains. This outdoor space is designed for relaxation and entertainment. The panoramic mountain views create a stunning backdrop, making it the perfect spot for enjoying morning coffee or sunset gatherings. With its serene atmosphere and picturesque landscape, this terrace is an idyllic retreat for those seeking a peaceful connection to nature while living in style.