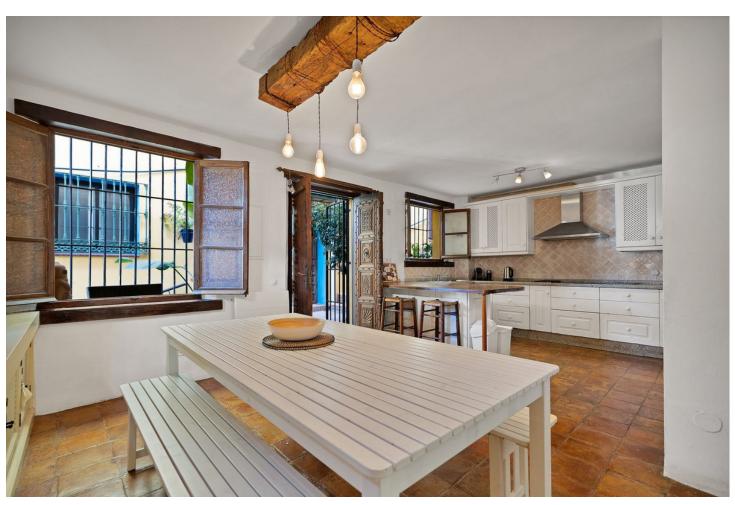

## Sales - House - Benahavís 495.00€

Benahavís House

Community: 1,200 EUR / year IBI: 205 EUR / year

4

3

204 m<sup>2</sup>

Outstanding Townhouse For Sale in The Heart of Benahavis Pueblo. This exquisite Mediterranean-style townhouse is a blend of classic elegance and modern comfort. As you step inside, you're welcomed by a spacious, open kitchen and living area adorned with warm terracotta-tiled floors and stucco walls. The basement of this Mediterranean-inspired home has been transformed into a cozy chill zone and a stylish bedroom, creating a perfect retreat. The chill zone features soft, warm lighting, terracotta-tiled floors, and rustic wooden. The adjoining bedroom continues the Mediterranean aesthetic. The space is perfect for guests, combining elegance with a relaxed vibe for a truly unique living area. Upstairs, the bedrooms offer a serene retreat with soft, earthy tones, large windows, and natural textures. The master suite includes a en-suite bathroom, complete with intricate mosaic tiling and a shower. Outside, a private patio invites al fresco dining, with vegetation that provides the Mediterranean sensation. This townhouse combines the best of traditional Mediterranean design with contemporary amenities, offering a sophisticated yet cozy living experience. Perfect for those seeking style, comfort, and a touch of old-world charm. The townhouse boasts a charming rooftop terrace that offers breathtaking views of the surrounding mountains. This outdoor space is designed for relaxation and entertainment. The panoramic mountain views create a stunning backdrop, making it the perfect spot for enjoying morning coffee or sunset gatherings. With its serene atmosphere and picturesque landscape, this terrace is an idyllic retreat for those seeking a peaceful connection to nature while living in style.