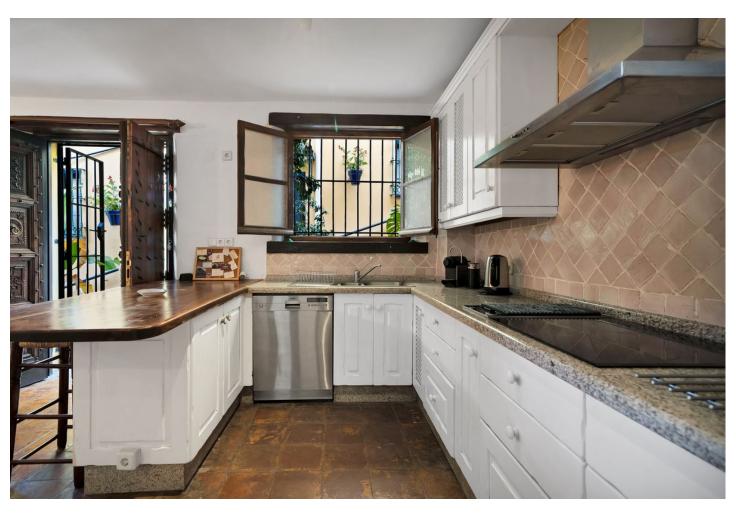

## Sales - House - Benahavís 495.00€

Benahavís House

Community: 1,200 EUR / year IBI: 205 EUR / year

4

3

204 m<sup>2</sup>

Outstanding Townhouse For Sale in The Heart of Benahavis Pueblo. This exquisite Mediterranean-style townhouse is a blend of classic elegance and modern comfort. As you step inside, you're welcomed by a spacious, open kitchen and living area adorned with warm terracotta-tiled floors and stucco walls. The basement of this Mediterranean-inspired home has been transformed into a cozy chill zone and a stylish bedroom, creating a perfect retreat. The chill zone features soft, warm lighting, terracotta-tiled floors, and rustic wooden. The adjoining bedroom continues the Mediterranean aesthetic. The space is perfect for guests, combining elegance with a relaxed vibe for a truly unique living area. Upstairs, the bedrooms offer a serene retreat with soft, earthy tones, large windows, and natural textures. The master suite includes a en-suite bathroom, complete with intricate mosaic tiling and a shower. Outside, a private patio invites al fresco dining, with vegetation that provides the Mediterranean sensation. This townhouse combines the best of traditional Mediterranean design with contemporary amenities, offering a sophisticated yet cozy living experience. Perfect for those seeking style, comfort, and a touch of old-world charm. The townhouse boasts a charming rooftop terrace that offers breathtaking views of the surrounding mountains. This outdoor space is designed for relaxation and entertainment. The panoramic mountain views create a stunning backdrop, making it the perfect spot for enjoying morning coffee or sunset gatherings. With its serene atmosphere and picturesque landscape, this terrace is an idyllic retreat for those seeking a peaceful connection to nature while living in style.