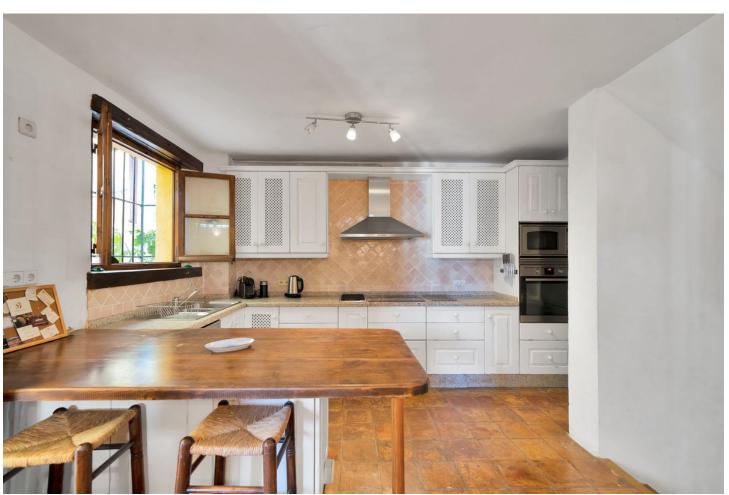

## Sales - House - Benahavís 495.00€

Benahavís House

Community: 1,200 EUR / year IBI: 205 EUR / year

4

3

204 m<sup>2</sup>

Outstanding Townhouse For Sale in The Heart of Benahavis Pueblo. This exquisite Mediterranean-style townhouse is a blend of classic elegance and modern comfort. As you step inside, you're welcomed by a spacious, open kitchen and living area adorned with warm terracotta-tiled floors and stucco walls. The basement of this Mediterranean-inspired home has been transformed into a cozy chill zone and a stylish bedroom, creating a perfect retreat. The chill zone features soft, warm lighting, terracotta-tiled floors, and rustic wooden. The adjoining bedroom continues the Mediterranean aesthetic. The space is perfect for guests, combining elegance with a relaxed vibe for a truly unique living area. Upstairs, the bedrooms offer a serene retreat with soft, earthy tones, large windows, and natural textures. The master suite includes a en-suite bathroom, complete with intricate mosaic tiling and a shower. Outside, a private patio invites al fresco dining, with vegetation that provides the Mediterranean sensation. This townhouse combines the best of traditional Mediterranean design with contemporary amenities, offering a sophisticated yet cozy living experience. Perfect for those seeking style, comfort, and a touch of old-world charm. The townhouse boasts a charming rooftop terrace that offers breathtaking views of the surrounding mountains. This outdoor space is designed for relaxation and entertainment. The panoramic mountain views create a stunning backdrop, making it the perfect spot for enjoying morning coffee or sunset gatherings. With its serene atmosphere and picturesque landscape, this terrace is an idyllic retreat for those seeking a peaceful connection to nature while living in style.