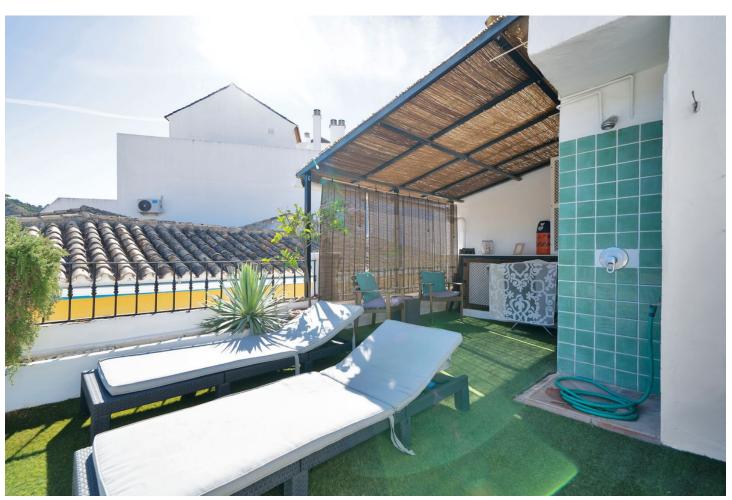

## Sales - House - Benahavís 495.00€

Benahavís House

Community: 1,200 EUR / year IBI: 205 EUR / year

4

3

204 m<sup>2</sup>

Outstanding Townhouse For Sale in The Heart of Benahavis Pueblo. This exquisite Mediterranean-style townhouse is a blend of classic elegance and modern comfort. As you step inside, you're welcomed by a spacious, open kitchen and living area adorned with warm terracotta-tiled floors and stucco walls. The basement of this Mediterranean-inspired home has been transformed into a cozy chill zone and a stylish bedroom, creating a perfect retreat. The chill zone features soft, warm lighting, terracotta-tiled floors, and rustic wooden. The adjoining bedroom continues the Mediterranean aesthetic. The space is perfect for guests, combining elegance with a relaxed vibe for a truly unique living area. Upstairs, the bedrooms offer a serene retreat with soft, earthy tones, large windows, and natural textures. The master suite includes a en-suite bathroom, complete with intricate mosaic tiling and a shower. Outside, a private patio invites al fresco dining, with vegetation that provides the Mediterranean sensation. This townhouse combines the best of traditional Mediterranean design with contemporary amenities, offering a sophisticated yet cozy living experience. Perfect for those seeking style, comfort, and a touch of old-world charm. The townhouse boasts a charming rooftop terrace that offers breathtaking views of the surrounding mountains. This outdoor space is designed for relaxation and entertainment. The panoramic mountain views create a stunning backdrop, making it the perfect spot for enjoying morning coffee or sunset gatherings. With its serene atmosphere and picturesque landscape, this terrace is an idyllic retreat for those seeking a peaceful connection to nature while living in style.