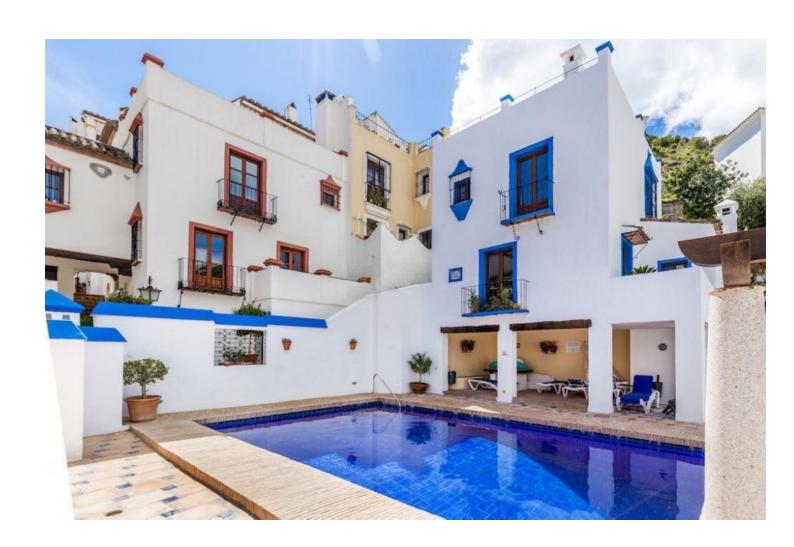

## Sales - House - Benahavís 495.00€

Benahavís House

Community: 1,200 EUR / year IBI: 205 EUR / year

4

3

204 m<sup>2</sup>

Outstanding Townhouse For Sale in The Heart of Benahavis Pueblo. This exquisite Mediterranean-style townhouse is a blend of classic elegance and modern comfort. As you step inside, you're welcomed by a spacious, open kitchen and living area adorned with warm terracotta-tiled floors and stucco walls. The basement of this Mediterranean-inspired home has been transformed into a cozy chill zone and a stylish bedroom, creating a perfect retreat. The chill zone features soft, warm lighting, terracotta-tiled floors, and rustic wooden. The adjoining bedroom continues the Mediterranean aesthetic. The space is perfect for guests, combining elegance with a relaxed vibe for a truly unique living area. Upstairs, the bedrooms offer a serene retreat with soft, earthy tones, large windows, and natural textures. The master suite includes a en-suite bathroom, complete with intricate mosaic tiling and a shower. Outside, a private patio invites al fresco dining, with vegetation that provides the Mediterranean sensation. This townhouse combines the best of traditional Mediterranean design with contemporary amenities, offering a sophisticated yet cozy living experience. Perfect for those seeking style, comfort, and a touch of old-world charm. The townhouse boasts a charming rooftop terrace that offers breathtaking views of the surrounding mountains. This outdoor space is designed for relaxation and entertainment. The panoramic mountain views create a stunning backdrop, making it the perfect spot for enjoying morning coffee or sunset gatherings. With its serene atmosphere and picturesque landscape, this terrace is an idyllic retreat for those seeking a peaceful connection to nature while living in style.