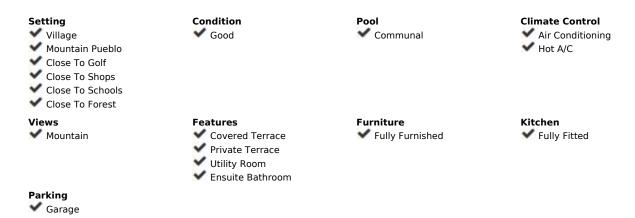

## Sales - House - Benahavís 495.00€

Benahavís House

Community: 1,200 EUR / year IBI: 205 EUR / year

4

3

204 m<sup>2</sup>

Outstanding Townhouse For Sale in The Heart of Benahavis Pueblo. This exquisite Mediterranean-style townhouse is a blend of classic elegance and modern comfort. As you step inside, you're welcomed by a spacious, open kitchen and living area adorned with warm terracotta-tiled floors and stucco walls. The basement of this Mediterranean-inspired home has been transformed into a cozy chill zone and a stylish bedroom, creating a perfect retreat. The chill zone features soft, warm lighting, terracotta-tiled floors, and rustic wooden. The adjoining bedroom continues the Mediterranean aesthetic. The space is perfect for guests, combining elegance with a relaxed vibe for a truly unique living area. Upstairs, the bedrooms offer a serene retreat with soft, earthy tones, large windows, and natural textures. The master suite includes a en-suite bathroom, complete with intricate mosaic tiling and a shower. Outside, a private patio invites al fresco dining, with vegetation that provides the Mediterranean sensation. This townhouse combines the best of traditional Mediterranean design with contemporary amenities, offering a sophisticated yet cozy living experience. Perfect for those seeking style, comfort, and a touch of old-world charm. The townhouse boasts a charming rooftop terrace that offers breathtaking views of the surrounding mountains. This outdoor space is designed for relaxation and entertainment. The panoramic mountain views create a stunning backdrop, making it the perfect spot for enjoying morning coffee or sunset gatherings. With its serene atmosphere and picturesque landscape, this terrace is an idyllic retreat for those seeking a peaceful connection to nature while living in style.