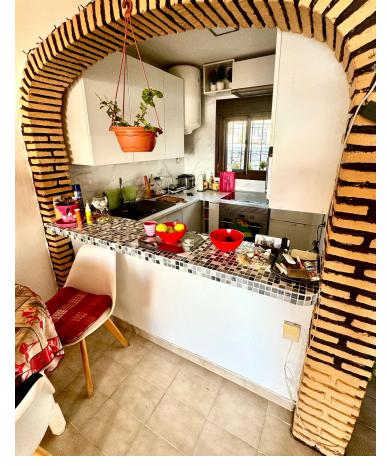

## Sales - Apartment - Benalmadena 268.000€

Benalmadena Apartment

Community: 864 EUR / year IBI: 240 EUR / year

2

1

96 m2

We present this charming apartment in La Capellania, located in Benalmádena, an ideal place for those seeking peace and comfort in a privileged setting. With 96m² of built area and 70m² of usable space, this property features a welcoming entrance hall, a bright living-dining room that opens onto a spacious terrace with beautiful sea views, and a fully equipped open-plan kitchen. Thanks to its south-facing orientation, the home is bathed in natural light throughout the day, creating a warm and inviting atmosphere. It offers 2 bedrooms with built-in wardrobes and a bathroom with a bathtub, perfect for relaxation. Enjoy unforgettable evenings by the fireplace or sipping a glass of wine while admiring the open sea views. The development offers large green areas, a swimming pool, a storage room, and community parking. Additionally, the house is equipped with air conditioning for your utmost comfort. Located in Benalmádena, just a 4-minute drive from the beach, it combines tranquility with excellent connections, including quick access to the motorway. Don't miss this unique opportunity to find your next home. Contact us for more information and come discover everything this property has to offer.