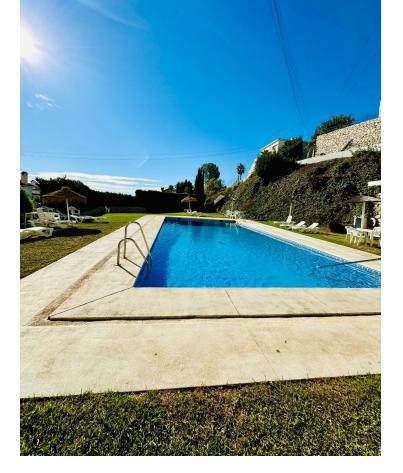

## Sales - Apartment - Benalmadena 268.000€

Benalmadena Apartment

Community: 864 EUR / year IBI: 240 EUR / year

2

1

96 m2

We present this charming apartment in La Capellania, located in Benalmádena, an ideal place for those seeking peace and comfort in a privileged setting. With 96m² of built area and 70m² of usable space, this property features a welcoming entrance hall, a bright living-dining room that opens onto a spacious terrace with beautiful sea views, and a fully equipped open-plan kitchen. Thanks to its south-facing orientation, the home is bathed in natural light throughout the day, creating a warm and inviting atmosphere. It offers 2 bedrooms with built-in wardrobes and a bathroom with a bathtub, perfect for relaxation. Enjoy unforgettable evenings by the fireplace or sipping a glass of wine while admiring the open sea views. The development offers large green areas, a swimming pool, a storage room, and community parking. Additionally, the house is equipped with air conditioning for your utmost comfort. Located in Benalmádena, just a 4-minute drive from the beach, it combines tranquility with excellent connections, including quick access to the motorway. Don't miss this unique opportunity to find your next home. Contact us for more information and come discover everything this property has to offer.

Setting Orientation Condition Pool Urbanisation ✓ South **✓** Good Communal Furniture **Climate Control** Views Features Air Conditioning Sea Fitted Wardrobes Fully Furnished ✓ Hot A/C Pool Private Terrace Cold A/C ✓ Storage Room Fireplace Kitchen Garden **Parking** Fully Fitted Communal Covered