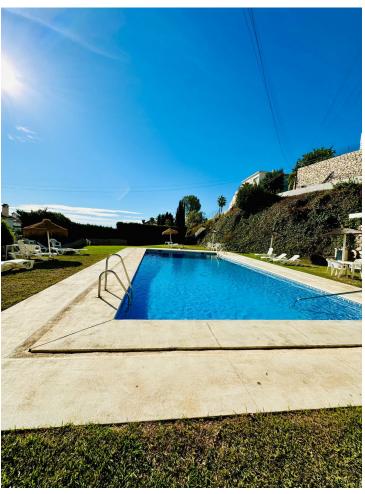

## Sales - Apartment - Benalmadena 268.000€

Benalmadena Apartment

Community: 864 EUR / year IBI: 240 EUR / year

2

1

96 m2

We present this charming apartment in La Capellania, located in Benalmádena, an ideal place for those seeking peace and comfort in a privileged setting. With 96m² of built area and 70m² of usable space, this property features a welcoming entrance hall, a bright living-dining room that opens onto a spacious terrace with beautiful sea views, and a fully equipped open-plan kitchen. Thanks to its south-facing orientation, the home is bathed in natural light throughout the day, creating a warm and inviting atmosphere. It offers 2 bedrooms with built-in wardrobes and a bathroom with a bathtub, perfect for relaxation. Enjoy unforgettable evenings by the fireplace or sipping a glass of wine while admiring the open sea views. The development offers large green areas, a swimming pool, a storage room, and community parking. Additionally, the house is equipped with air conditioning for your utmost comfort. Located in Benalmádena, just a 4-minute drive from the beach, it combines tranquility with excellent connections, including quick access to the motorway. Don't miss this unique opportunity to find your next home. Contact us for more information and come discover everything this property has to offer.

Setting Orientation Condition Pool Urbanisation ✓ South **✓** Good Communal Furniture **Climate Control** Views Features Air Conditioning Sea Fitted Wardrobes Fully Furnished ✓ Hot A/C Pool Private Terrace Cold A/C ✓ Storage Room Fireplace Kitchen Garden **Parking** Fully Fitted Communal Covered