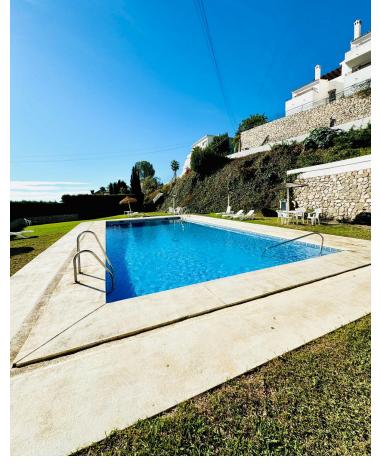

## Sales - Apartment - Benalmadena 268.000€

Benalmadena Apartment

Community: 864 EUR / year IBI: 240 EUR / year

2

1

96 m2

We present this charming apartment in La Capellania, located in Benalmádena, an ideal place for those seeking peace and comfort in a privileged setting. With 96m² of built area and 70m² of usable space, this property features a welcoming entrance hall, a bright living-dining room that opens onto a spacious terrace with beautiful sea views, and a fully equipped open-plan kitchen. Thanks to its south-facing orientation, the home is bathed in natural light throughout the day, creating a warm and inviting atmosphere. It offers 2 bedrooms with built-in wardrobes and a bathroom with a bathtub, perfect for relaxation. Enjoy unforgettable evenings by the fireplace or sipping a glass of wine while admiring the open sea views. The development offers large green areas, a swimming pool, a storage room, and community parking. Additionally, the house is equipped with air conditioning for your utmost comfort. Located in Benalmádena, just a 4-minute drive from the beach, it combines tranquility with excellent connections, including quick access to the motorway. Don't miss this unique opportunity to find your next home. Contact us for more information and come discover everything this property has to offer.

Setting Orientation Condition Pool Urbanisation ✓ South **✓** Good Communal Furniture **Climate Control** Views Features Air Conditioning Sea Fitted Wardrobes Fully Furnished ✓ Hot A/C Pool Private Terrace Cold A/C ✓ Storage Room Fireplace Kitchen Garden **Parking** Fully Fitted Communal Covered