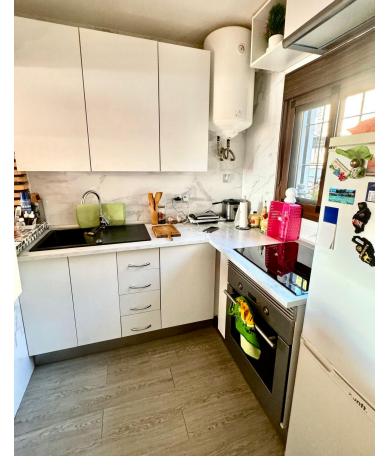

## Sales - Apartment - Benalmadena 268.000€

Benalmadena Apartment

Community: 864 EUR / year IBI: 240 EUR / year

2

1

96 m2

We present this charming apartment in La Capellania, located in Benalmádena, an ideal place for those seeking peace and comfort in a privileged setting. With 96m² of built area and 70m² of usable space, this property features a welcoming entrance hall, a bright living-dining room that opens onto a spacious terrace with beautiful sea views, and a fully equipped open-plan kitchen. Thanks to its south-facing orientation, the home is bathed in natural light throughout the day, creating a warm and inviting atmosphere. It offers 2 bedrooms with built-in wardrobes and a bathroom with a bathtub, perfect for relaxation. Enjoy unforgettable evenings by the fireplace or sipping a glass of wine while admiring the open sea views. The development offers large green areas, a swimming pool, a storage room, and community parking. Additionally, the house is equipped with air conditioning for your utmost comfort. Located in Benalmádena, just a 4-minute drive from the beach, it combines tranquility with excellent connections, including quick access to the motorway. Don't miss this unique opportunity to find your next home. Contact us for more information and come discover everything this property has to offer.