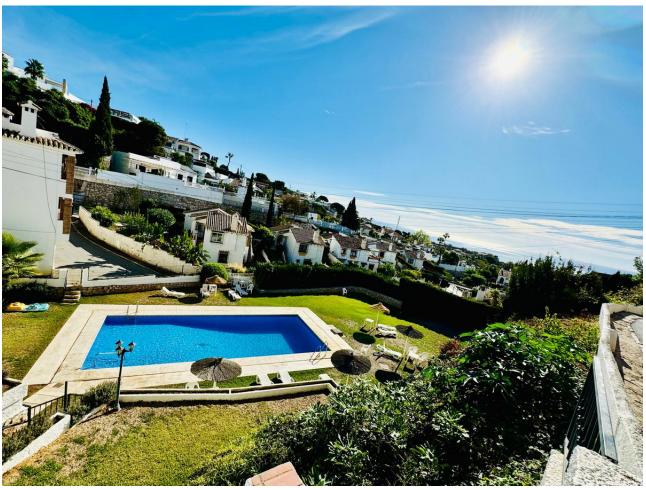

## Sales - Apartment - Benalmadena 268.000€

Benalmadena Apartment

Community: 864 EUR / year IBI: 240 EUR / year

2

1

96 m2

We present this charming apartment in La Capellania, located in Benalmádena, an ideal place for those seeking peace and comfort in a privileged setting. With 96m² of built area and 70m² of usable space, this property features a welcoming entrance hall, a bright living-dining room that opens onto a spacious terrace with beautiful sea views, and a fully equipped open-plan kitchen. Thanks to its south-facing orientation, the home is bathed in natural light throughout the day, creating a warm and inviting atmosphere. It offers 2 bedrooms with built-in wardrobes and a bathroom with a bathtub, perfect for relaxation. Enjoy unforgettable evenings by the fireplace or sipping a glass of wine while admiring the open sea views. The development offers large green areas, a swimming pool, a storage room, and community parking. Additionally, the house is equipped with air conditioning for your utmost comfort. Located in Benalmádena, just a 4-minute drive from the beach, it combines tranquility with excellent connections, including quick access to the motorway. Don't miss this unique opportunity to find your next home. Contact us for more information and come discover everything this property has to offer.

Setting Orientation Condition Pool Urbanisation ✓ South **✓** Good Communal Furniture **Climate Control** Views Features Air Conditioning Sea Fitted Wardrobes Fully Furnished ✓ Hot A/C Pool Private Terrace Cold A/C ✓ Storage Room Fireplace Kitchen Garden **Parking** Fully Fitted Communal Covered