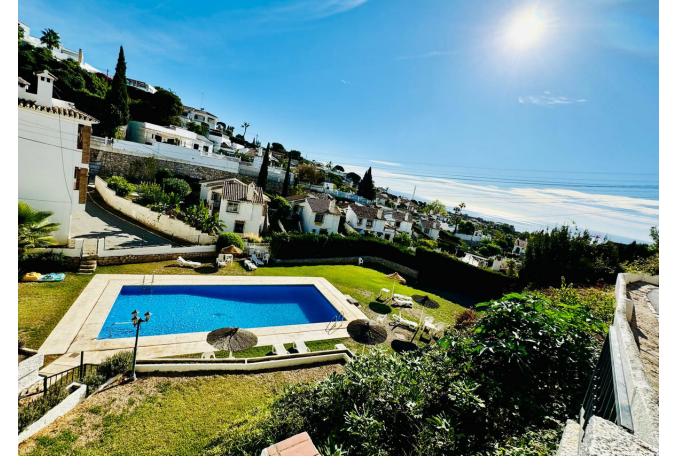

## Sales - Apartment - Benalmadena 268.000€

Benalmadena Apartment

Community: 864 EUR / year IBI: 240 EUR / year

2

1

96 m2

We present this charming apartment in La Capellania, located in Benalmádena, an ideal place for those seeking peace and comfort in a privileged setting. With 96m² of built area and 70m² of usable space, this property features a welcoming entrance hall, a bright living-dining room that opens onto a spacious terrace with beautiful sea views, and a fully equipped open-plan kitchen. Thanks to its south-facing orientation, the home is bathed in natural light throughout the day, creating a warm and inviting atmosphere. It offers 2 bedrooms with built-in wardrobes and a bathroom with a bathtub, perfect for relaxation. Enjoy unforgettable evenings by the fireplace or sipping a glass of wine while admiring the open sea views. The development offers large green areas, a swimming pool, a storage room, and community parking. Additionally, the house is equipped with air conditioning for your utmost comfort. Located in Benalmádena, just a 4-minute drive from the beach, it combines tranquility with excellent connections, including quick access to the motorway. Don't miss this unique opportunity to find your next home. Contact us for more information and come discover everything this property has to offer.

Setting Orientation Condition Pool Urbanisation ✓ South **✓** Good Communal Furniture **Climate Control** Views Features Air Conditioning Sea Fitted Wardrobes Fully Furnished ✓ Hot A/C Pool Private Terrace Cold A/C ✓ Storage Room Fireplace Kitchen Garden **Parking** Fully Fitted Communal Covered