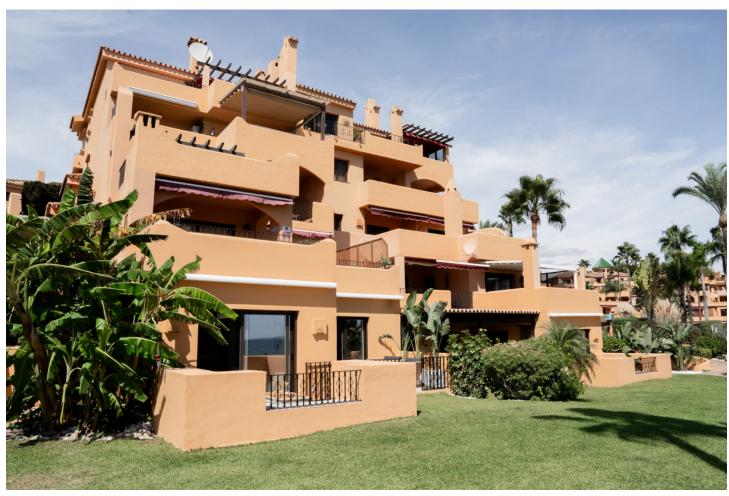

## Sales - Apartment - Estepona 1.135.000€

**Estepona** Apartment

Community: 2,760 EUR / year IBI: 993 EUR / year

3

2

114 m<sup>2</sup>

Nestled in a prestigious beachfront urbanization in Estepona, walking distance to the port, this luxurious fully renovated apartment offers an unparalleled living experience on the Costa del Sol. With a built area of 114 m², this property is a perfect blend of comfort and style, featuring three spacious bedrooms and two well-appointed bathrooms, one of which en-suite. The apartment boasts a range of modern amenities designed to enhance convenience and luxury. The fully fitted kitchen with Italian stone and custom made oak carpentry provide a comfortable and practical living environment, while the electric fireplace adds a touch of warmth and elegance. The property is fully furnished, allowing for immediate occupancy without the need for additional investment. Security is a priority, with features such as a security entrance, double glazing, and electric blinds. Outdoor living is a delight with 31,65m² divided between 3 private uncovered terraces all offering stunning unobstructed sea views. The large communal pool and garden provide a tranquil setting for relaxation and leisure. The apartment's location is ideal for those seeking a vibrant lifestyle, with amenities, transport links, shops, schools, and the beach all within close proximity. The property is also conveniently located near the port, town centre and several golf courses. Additional features include partial underfloor heating, individual air conditioning units for cooling and heating, and glass doors that enhance the modern aesthetic of the apartment. The gated community ensures privacy and exclusivity, making this property a perfect choice for those seeking a luxurious beachside residence in one of Estepona's most sought-after locations.