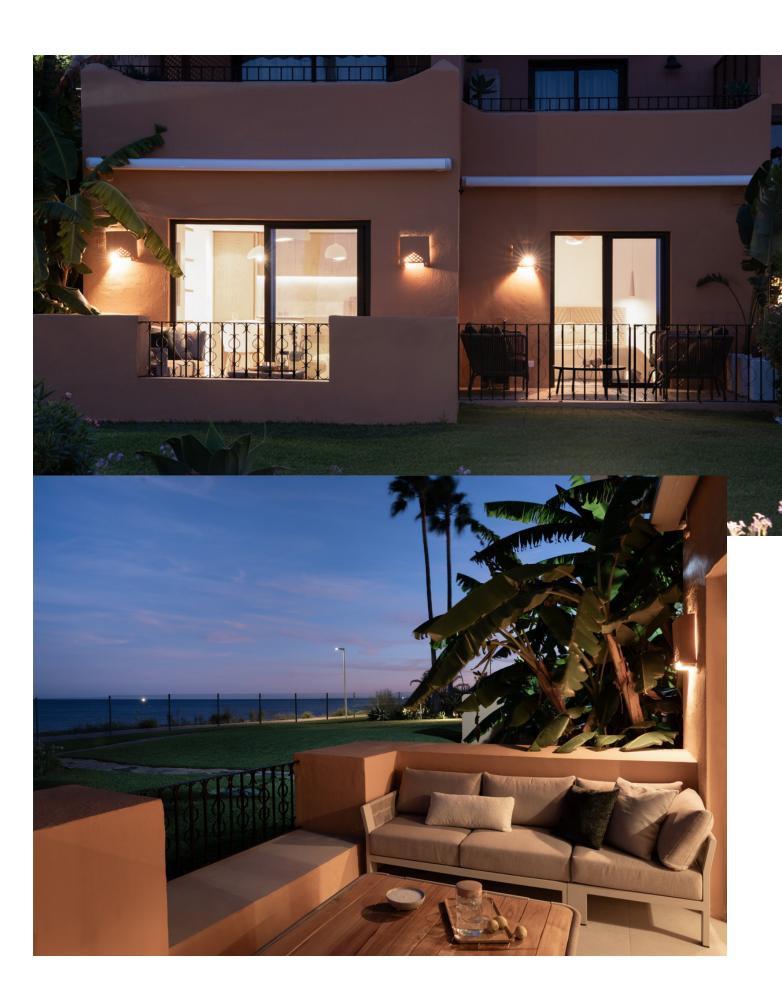

## Sales - Apartment - Estepona 1.135.000€

**Estepona** Apartment

Community: 2,760 EUR / year IBI: 993 EUR / year

3

2

114 m<sup>2</sup>

Nestled in a prestigious beachfront urbanization in Estepona, walking distance to the port, this luxurious fully renovated apartment offers an unparalleled living experience on the Costa del Sol. With a built area of 114 m², this property is a perfect blend of comfort and style, featuring three spacious bedrooms and two well-appointed bathrooms, one of which en-suite. The apartment boasts a range of modern amenities designed to enhance convenience and luxury. The fully fitted kitchen with Italian stone and custom made oak carpentry provide a comfortable and practical living environment, while the electric fireplace adds a touch of warmth and elegance. The property is fully furnished, allowing for immediate occupancy without the need for additional investment. Security is a priority, with features such as a security entrance, double glazing, and electric blinds. Outdoor living is a delight with 31,65m² divided between 3 private uncovered terraces all offering stunning unobstructed sea views. The large communal pool and garden provide a tranquil setting for relaxation and leisure. The apartment's location is ideal for those seeking a vibrant lifestyle, with amenities, transport links, shops, schools, and the beach all within close proximity. The property is also conveniently located near the port, town centre and several golf courses. Additional features include partial underfloor heating, individual air conditioning units for cooling and heating, and glass doors that enhance the modern aesthetic of the apartment. The gated community ensures privacy and exclusivity, making this property a perfect choice for those seeking a luxurious beachside residence in one of Estepona's most sought-after locations.