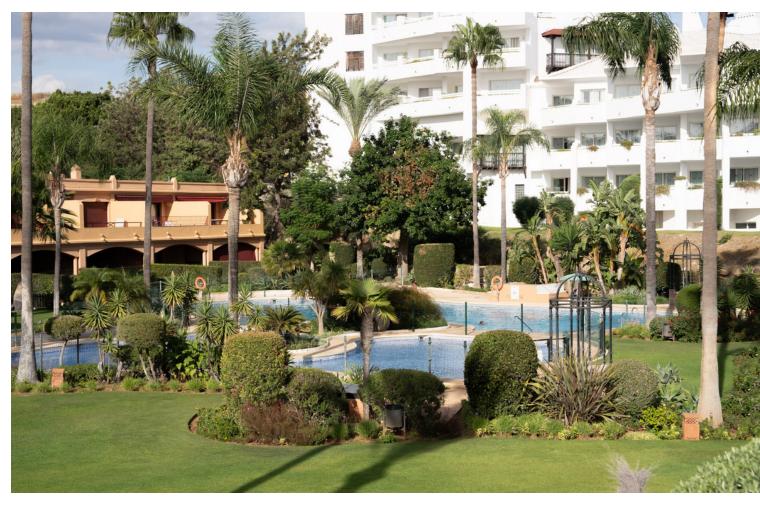

## Sales - Apartment - Estepona 1.135.000€

**Estepona** Apartment

Community: 2,760 EUR / year IBI: 993 EUR / year

3

2

114 m<sup>2</sup>

Nestled in a prestigious beachfront urbanization in Estepona, walking distance to the port, this luxurious fully renovated apartment offers an unparalleled living experience on the Costa del Sol. With a built area of 114 m², this property is a perfect blend of comfort and style, featuring three spacious bedrooms and two well-appointed bathrooms, one of which en-suite. The apartment boasts a range of modern amenities designed to enhance convenience and luxury. The fully fitted kitchen with Italian stone and custom made oak carpentry provide a comfortable and practical living environment, while the electric fireplace adds a touch of warmth and elegance. The property is fully furnished, allowing for immediate occupancy without the need for additional investment. Security is a priority, with features such as a security entrance, double glazing, and electric blinds. Outdoor living is a delight with 31,65m² divided between 3 private uncovered terraces all offering stunning unobstructed sea views. The large communal pool and garden provide a tranquil setting for relaxation and leisure. The apartment's location is ideal for those seeking a vibrant lifestyle, with amenities, transport links, shops, schools, and the beach all within close proximity. The property is also conveniently located near the port, town centre and several golf courses. Additional features include partial underfloor heating, individual air conditioning units for cooling and heating, and glass doors that enhance the modern aesthetic of the apartment. The gated community ensures privacy and exclusivity, making this property a perfect choice for those seeking a luxurious beachside residence in one of Estepona's most sought-after locations.