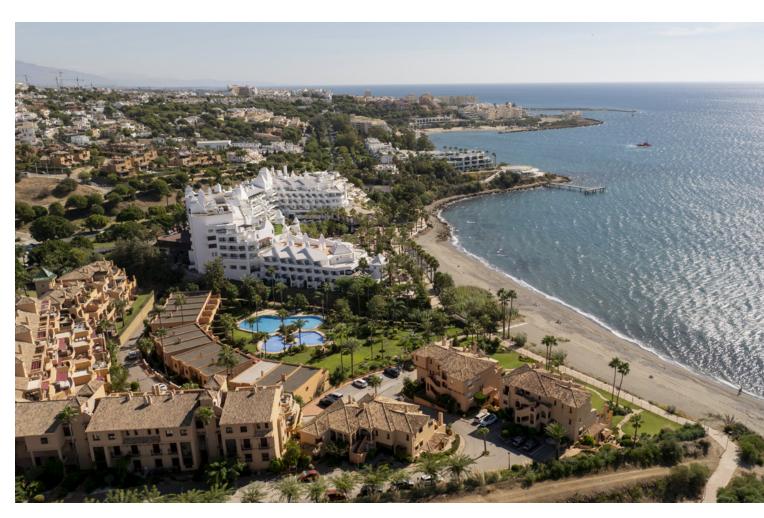

## Sales - Apartment - Estepona 1.135.000€

**Estepona** Apartment

Community: 2,760 EUR / year IBI: 993 EUR / year

3

2

114 m<sup>2</sup>

Nestled in a prestigious beachfront urbanization in Estepona, walking distance to the port, this luxurious fully renovated apartment offers an unparalleled living experience on the Costa del Sol. With a built area of 114 m², this property is a perfect blend of comfort and style, featuring three spacious bedrooms and two well-appointed bathrooms, one of which en-suite. The apartment boasts a range of modern amenities designed to enhance convenience and luxury. The fully fitted kitchen with Italian stone and custom made oak carpentry provide a comfortable and practical living environment, while the electric fireplace adds a touch of warmth and elegance. The property is fully furnished, allowing for immediate occupancy without the need for additional investment. Security is a priority, with features such as a security entrance, double glazing, and electric blinds. Outdoor living is a delight with 31,65m² divided between 3 private uncovered terraces all offering stunning unobstructed sea views. The large communal pool and garden provide a tranquil setting for relaxation and leisure. The apartment's location is ideal for those seeking a vibrant lifestyle, with amenities, transport links, shops, schools, and the beach all within close proximity. The property is also conveniently located near the port, town centre and several golf courses. Additional features include partial underfloor heating, individual air conditioning units for cooling and heating, and glass doors that enhance the modern aesthetic of the apartment. The gated community ensures privacy and exclusivity, making this property a perfect choice for those seeking a luxurious beachside residence in one of Estepona's most sought-after locations.