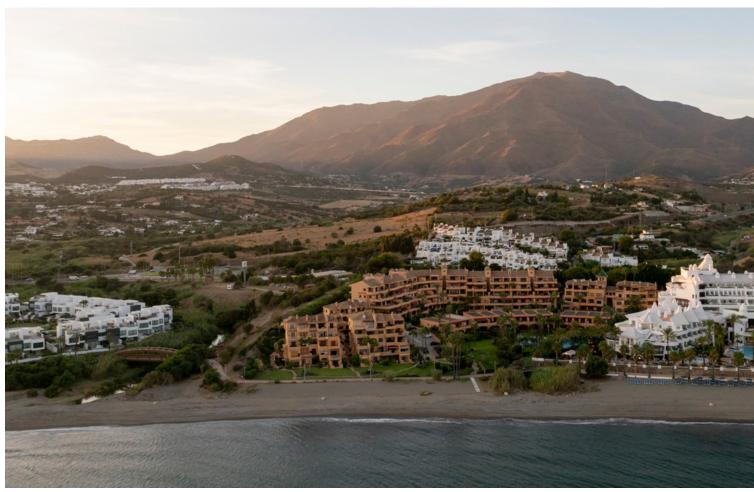

## Sales - Apartment - Estepona 1.135.000€

**Estepona** Apartment

Community: 2,760 EUR / year IBI: 993 EUR / year

3

2

114 m<sup>2</sup>

Nestled in a prestigious beachfront urbanization in Estepona, walking distance to the port, this luxurious fully renovated apartment offers an unparalleled living experience on the Costa del Sol. With a built area of 114 m², this property is a perfect blend of comfort and style, featuring three spacious bedrooms and two well-appointed bathrooms, one of which en-suite. The apartment boasts a range of modern amenities designed to enhance convenience and luxury. The fully fitted kitchen with Italian stone and custom made oak carpentry provide a comfortable and practical living environment, while the electric fireplace adds a touch of warmth and elegance. The property is fully furnished, allowing for immediate occupancy without the need for additional investment. Security is a priority, with features such as a security entrance, double glazing, and electric blinds. Outdoor living is a delight with 31,65m² divided between 3 private uncovered terraces all offering stunning unobstructed sea views. The large communal pool and garden provide a tranquil setting for relaxation and leisure. The apartment's location is ideal for those seeking a vibrant lifestyle, with amenities, transport links, shops, schools, and the beach all within close proximity. The property is also conveniently located near the port, town centre and several golf courses. Additional features include partial underfloor heating, individual air conditioning units for cooling and heating, and glass doors that enhance the modern aesthetic of the apartment. The gated community ensures privacy and exclusivity, making this property a perfect choice for those seeking a luxurious beachside residence in one of Estepona's most sought-after locations.