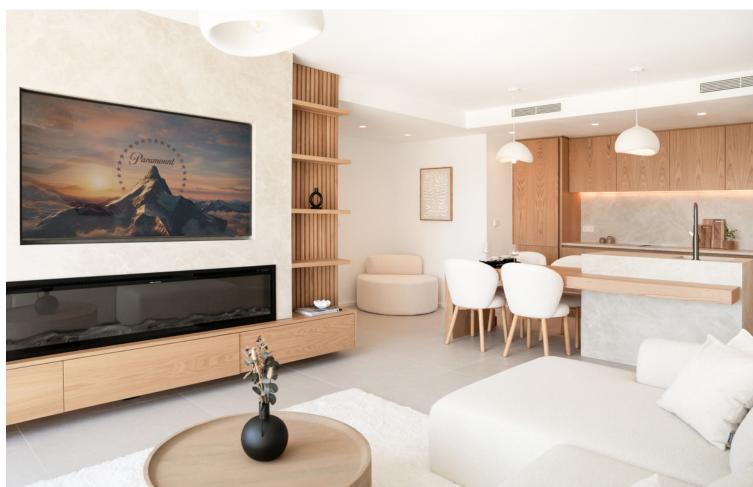

## Sales - Apartment - Estepona 1.135.000€

**Estepona** Apartment

Community: 2,760 EUR / year IBI: 993 EUR / year

3

2

114 m<sup>2</sup>

Nestled in a prestigious beachfront urbanization in Estepona, walking distance to the port, this luxurious fully renovated apartment offers an unparalleled living experience on the Costa del Sol. With a built area of 114 m², this property is a perfect blend of comfort and style, featuring three spacious bedrooms and two well-appointed bathrooms, one of which en-suite. The apartment boasts a range of modern amenities designed to enhance convenience and luxury. The fully fitted kitchen with Italian stone and custom made oak carpentry provide a comfortable and practical living environment, while the electric fireplace adds a touch of warmth and elegance. The property is fully furnished, allowing for immediate occupancy without the need for additional investment. Security is a priority, with features such as a security entrance, double glazing, and electric blinds. Outdoor living is a delight with 31,65m² divided between 3 private uncovered terraces all offering stunning unobstructed sea views. The large communal pool and garden provide a tranquil setting for relaxation and leisure. The apartment's location is ideal for those seeking a vibrant lifestyle, with amenities, transport links, shops, schools, and the beach all within close proximity. The property is also conveniently located near the port, town centre and several golf courses. Additional features include partial underfloor heating, individual air conditioning units for cooling and heating, and glass doors that enhance the modern aesthetic of the apartment. The gated community ensures privacy and exclusivity, making this property a perfect choice for those seeking a luxurious beachside residence in one of Estepona's most sought-after locations.