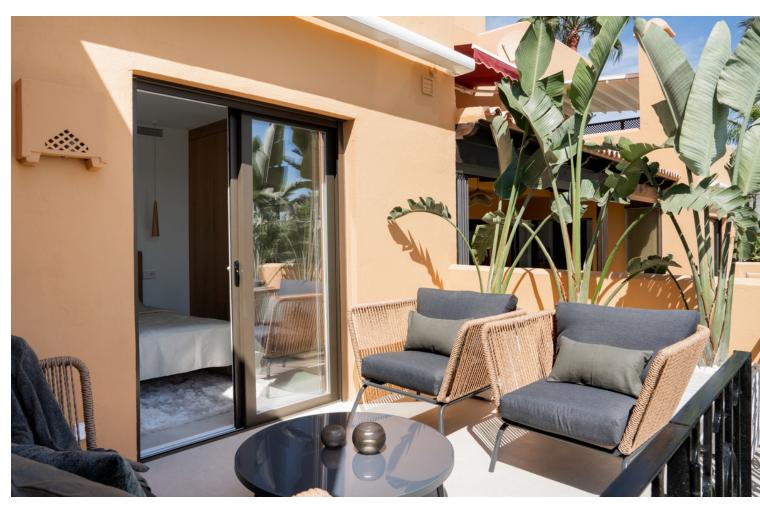

## Sales - Apartment - Estepona 1.135.000€

**Estepona** Apartment

Community: 2,760 EUR / year IBI: 993 EUR / year

3

2

114 m<sup>2</sup>

Nestled in a prestigious beachfront urbanization in Estepona, walking distance to the port, this luxurious fully renovated apartment offers an unparalleled living experience on the Costa del Sol. With a built area of 114 m², this property is a perfect blend of comfort and style, featuring three spacious bedrooms and two well-appointed bathrooms, one of which en-suite. The apartment boasts a range of modern amenities designed to enhance convenience and luxury. The fully fitted kitchen with Italian stone and custom made oak carpentry provide a comfortable and practical living environment, while the electric fireplace adds a touch of warmth and elegance. The property is fully furnished, allowing for immediate occupancy without the need for additional investment. Security is a priority, with features such as a security entrance, double glazing, and electric blinds. Outdoor living is a delight with 31,65m² divided between 3 private uncovered terraces all offering stunning unobstructed sea views. The large communal pool and garden provide a tranquil setting for relaxation and leisure. The apartment's location is ideal for those seeking a vibrant lifestyle, with amenities, transport links, shops, schools, and the beach all within close proximity. The property is also conveniently located near the port, town centre and several golf courses. Additional features include partial underfloor heating, individual air conditioning units for cooling and heating, and glass doors that enhance the modern aesthetic of the apartment. The gated community ensures privacy and exclusivity, making this property a perfect choice for those seeking a luxurious beachside residence in one of Estepona's most sought-after locations.