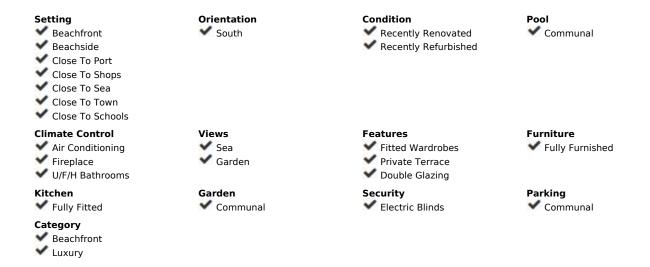

## Sales - Apartment - Estepona 1.135.000€

**Estepona** Apartment

Community: 2,760 EUR / year IBI: 993 EUR / year

3

2

114 m<sup>2</sup>

Nestled in a prestigious beachfront urbanization in Estepona, walking distance to the port, this luxurious fully renovated apartment offers an unparalleled living experience on the Costa del Sol. With a built area of 114 m², this property is a perfect blend of comfort and style, featuring three spacious bedrooms and two well-appointed bathrooms, one of which en-suite. The apartment boasts a range of modern amenities designed to enhance convenience and luxury. The fully fitted kitchen with Italian stone and custom made oak carpentry provide a comfortable and practical living environment, while the electric fireplace adds a touch of warmth and elegance. The property is fully furnished, allowing for immediate occupancy without the need for additional investment. Security is a priority, with features such as a security entrance, double glazing, and electric blinds. Outdoor living is a delight with 31,65m² divided between 3 private uncovered terraces all offering stunning unobstructed sea views. The large communal pool and garden provide a tranquil setting for relaxation and leisure. The apartment's location is ideal for those seeking a vibrant lifestyle, with amenities, transport links, shops, schools, and the beach all within close proximity. The property is also conveniently located near the port, town centre and several golf courses. Additional features include partial underfloor heating, individual air conditioning units for cooling and heating, and glass doors that enhance the modern aesthetic of the apartment. The gated community ensures privacy and exclusivity, making this property a perfect choice for those seeking a luxurious beachside residence in one of Estepona's most sought-after locations.