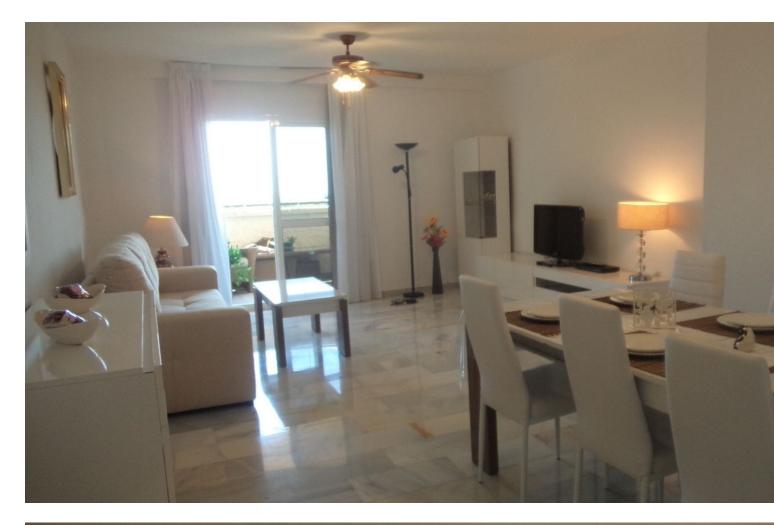

## Apartment

Rubbish: 82 EUR / year

Community: 1,728 EUR / year IBI: 448 EUR / year

LOCATION! LOCATION! Walking distance to all amenities, located in the lower part of Calahonda, just 5 min walk to the beach. A few meters from all the services - supermarkets, restaurants, bars, shops. Spacious renovated and tastefully furnished apartment with 3 bedrooms and 2 bathrooms. The best southwest orientation makes apartment very bright. The apartment has 3 bedrooms and 2 bathrooms. From this property located on the 3rd floor are amazing views for the sea and coast. In the bulding is elevator. Recently painted Complex has a swimming pool and well-maintained garden. VIEWINGS RECOMMENDED.

| Setting<br>Beachside<br>Close To Port<br>Close To Shops<br>Close To Sea<br>Close To Marina<br>Urbanisation | Orientation<br>✓ South West                                                                                     | Condition<br>Excellent       | Pool<br>Communal   |
|------------------------------------------------------------------------------------------------------------|-----------------------------------------------------------------------------------------------------------------|------------------------------|--------------------|
| Views<br>Sea<br>Panoramic                                                                                  | Features<br>Covered Terrace<br>Lift<br>Fitted Wardrobes<br>Near Transport<br>Private Terrace<br>Marble Flooring | Furniture<br>Fully Furnished | Garden<br>Communal |
| Category<br>Resale                                                                                         |                                                                                                                 |                              |                    |