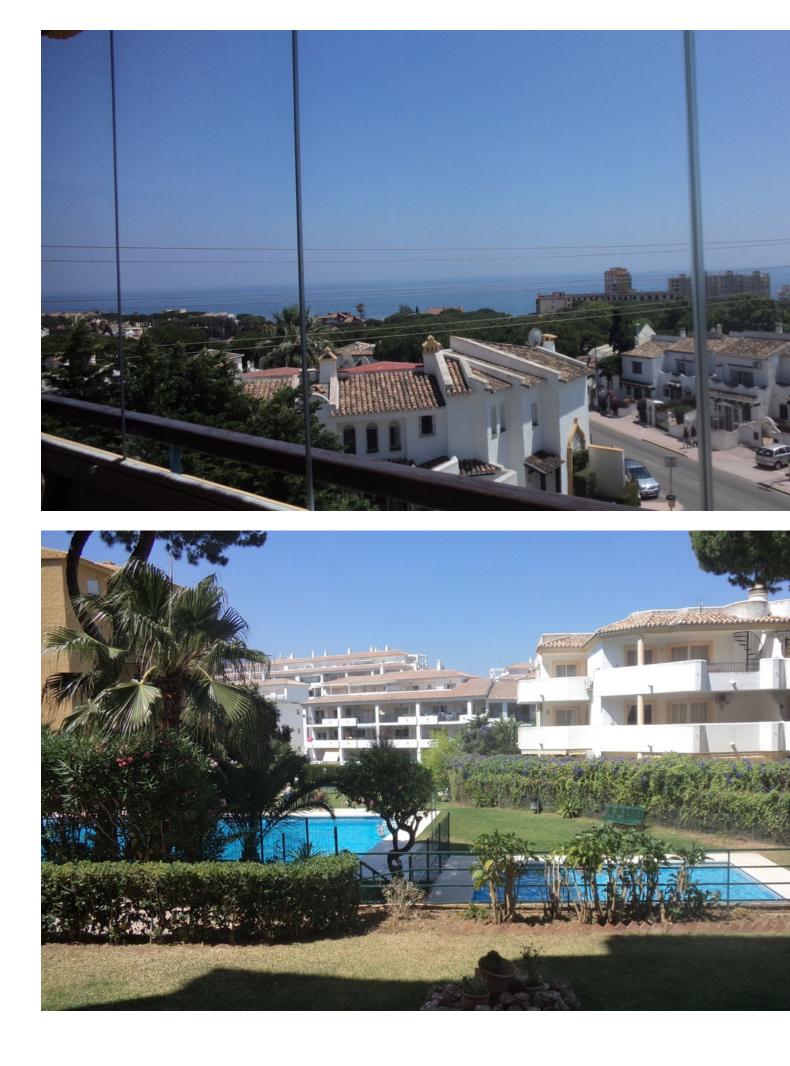

## Apartment

Rubbish: 82 EUR / year

Community: 1,728 EUR / year IBI: 448 EUR / year

LOCATION! LOCATION! Walking distance to all amenities, located in the lower part of Calahonda, just 5 min walk to the beach. A few meters from all the services - supermarkets, restaurants, bars, shops. Spacious renovated and tastefully furnished apartment with 3 bedrooms and 2 bathrooms. The best southwest orientation makes apartment very bright. The apartment has 3 bedrooms and 2 bathrooms. From this property located on the 3rd floor are amazing views for the sea and coast. In the bulding is elevator. Recently painted Complex has a swimming pool and well-maintained garden. VIEWINGS RECOMMENDED.

| Setting<br>Beachside<br>Close To Port<br>Close To Shops<br>Close To Sea<br>Close To Marina<br>Urbanisation | Orientation<br>✓ South West                                                                                     | Condition<br>Excellent       | Pool<br>Communal   |
|------------------------------------------------------------------------------------------------------------|-----------------------------------------------------------------------------------------------------------------|------------------------------|--------------------|
| Views<br>Sea<br>Panoramic                                                                                  | Features<br>Covered Terrace<br>Lift<br>Fitted Wardrobes<br>Near Transport<br>Private Terrace<br>Marble Flooring | Furniture<br>Fully Furnished | Garden<br>Communal |
| Category<br>Resale                                                                                         |                                                                                                                 |                              |                    |