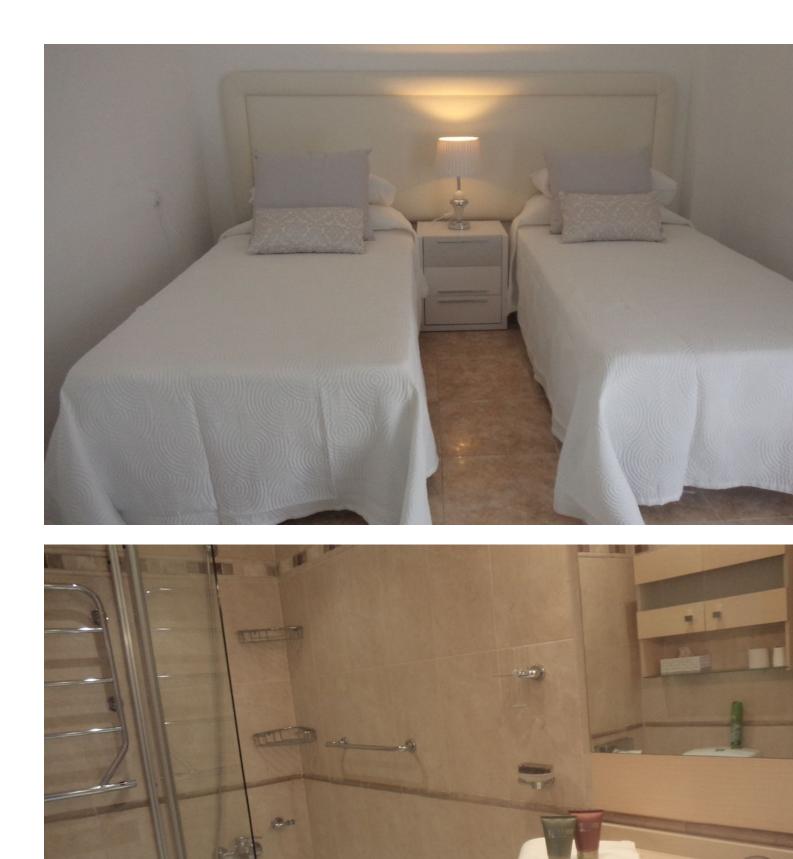

## Apartment

Rubbish: 82 EUR / year

Community: 1,728 EUR / year IBI: 448 EUR / year

LOCATION! LOCATION! Walking distance to all amenities, located in the lower part of Calahonda, just 5 min walk to the beach. A few meters from all the services - supermarkets, restaurants, bars, shops. Spacious renovated and tastefully furnished apartment with 3 bedrooms and 2 bathrooms. The best southwest orientation makes apartment very bright. The apartment has 3 bedrooms and 2 bathrooms. From this property located on the 3rd floor are amazing views for the sea and coast. In the bulding is elevator. Recently painted Complex has a swimming pool and well-maintained garden. VIEWINGS RECOMMENDED.