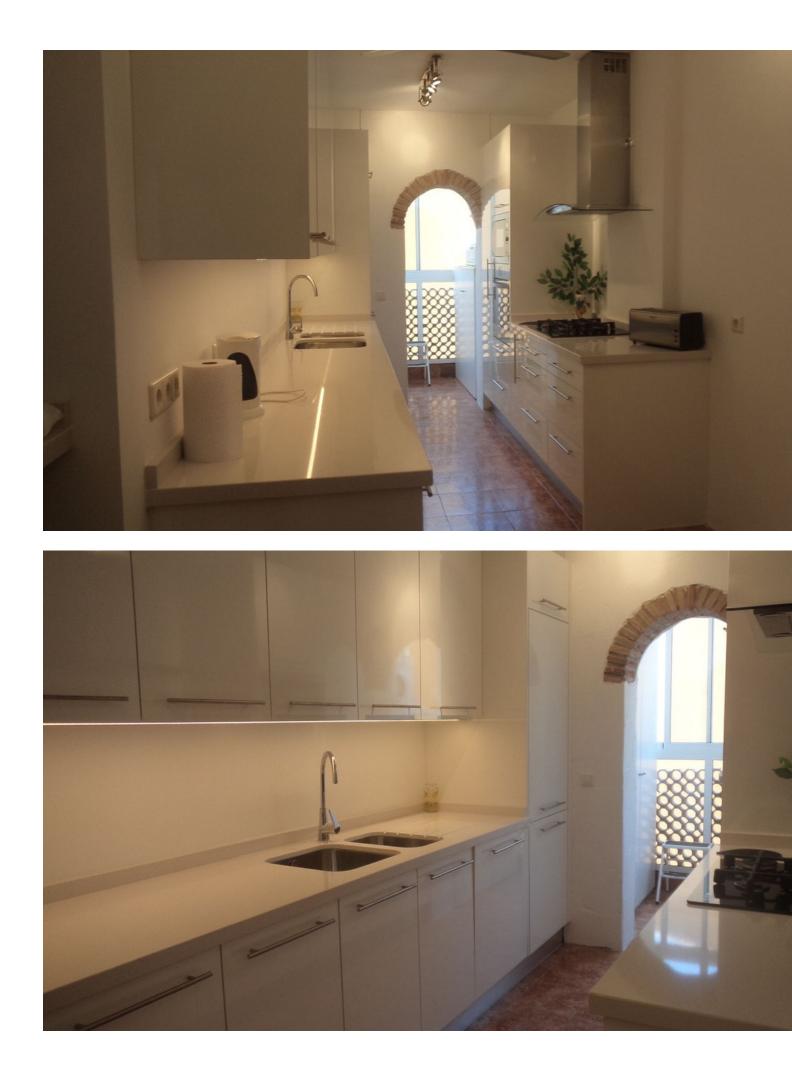

## Apartment

Rubbish: 82 EUR / year

Community: 1,728 EUR / year IBI: 448 EUR / year

LOCATION! LOCATION! Walking distance to all amenities, located in the lower part of Calahonda, just 5 min walk to the beach. A few meters from all the services - supermarkets, restaurants, bars, shops. Spacious renovated and tastefully furnished apartment with 3 bedrooms and 2 bathrooms. The best southwest orientation makes apartment very bright. The apartment has 3 bedrooms and 2 bathrooms. From this property located on the 3rd floor are amazing views for the sea and coast. In the bulding is elevator. Recently painted Complex has a swimming pool and well-maintained garden. VIEWINGS RECOMMENDED.

| Setting<br>Beachside<br>Close To Port<br>Close To Shops<br>Close To Sea<br>Close To Marina<br>Urbanisation | Orientation<br>✓ South West                                                                                     | Condition<br>Excellent       | Pool<br>Communal   |
|------------------------------------------------------------------------------------------------------------|-----------------------------------------------------------------------------------------------------------------|------------------------------|--------------------|
| Views<br>Sea<br>Panoramic                                                                                  | Features<br>Covered Terrace<br>Lift<br>Fitted Wardrobes<br>Near Transport<br>Private Terrace<br>Marble Flooring | Furniture<br>Fully Furnished | Garden<br>Communal |
| Category<br>Resale                                                                                         |                                                                                                                 |                              |                    |