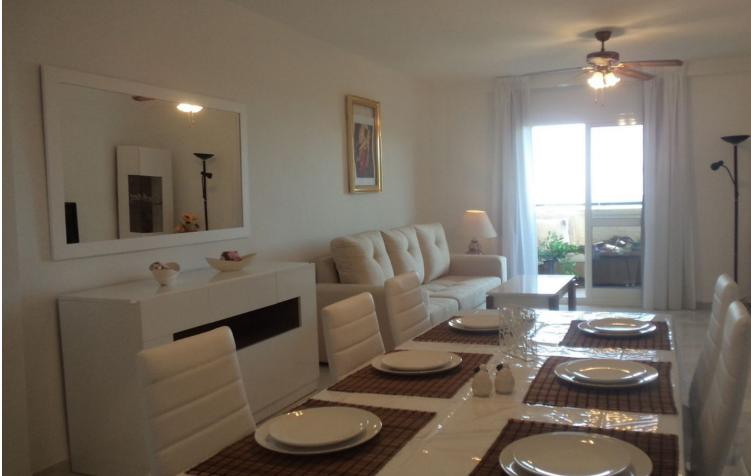

## Apartment

Rubbish: 82 EUR / year

Community: 1,728 EUR / year IBI: 448 EUR / year

LOCATION! LOCATION! Walking distance to all amenities, located in the lower part of Calahonda, just 5 min walk to the beach. A few meters from all the services - supermarkets, restaurants, bars, shops. Spacious renovated and tastefully furnished apartment with 3 bedrooms and 2 bathrooms. The best southwest orientation makes apartment very bright. The apartment has 3 bedrooms and 2 bathrooms. From this property located on the 3rd floor are amazing views for the sea and coast. In the bulding is elevator. Recently painted Complex has a swimming pool and well-maintained garden. VIEWINGS RECOMMENDED.

| Setting<br>Beachside<br>Close To Port<br>Close To Shops<br>Close To Sea<br>Close To Marina<br>Urbanisation | Orientation<br>✓ South West                                                                                     | Condition<br>Excellent       | Pool<br>Communal   |
|------------------------------------------------------------------------------------------------------------|-----------------------------------------------------------------------------------------------------------------|------------------------------|--------------------|
| Views<br>Sea<br>Panoramic                                                                                  | Features<br>Covered Terrace<br>Lift<br>Fitted Wardrobes<br>Near Transport<br>Private Terrace<br>Marble Flooring | Furniture<br>Fully Furnished | Garden<br>Communal |
| Category<br>Resale                                                                                         |                                                                                                                 |                              |                    |