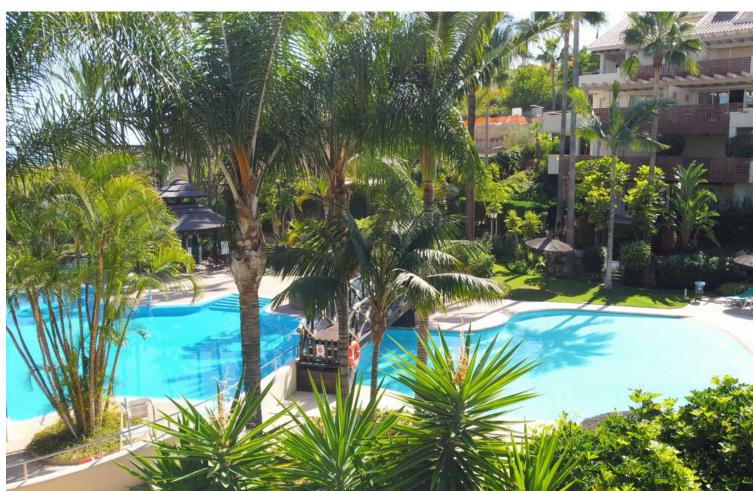

Exclusive Ground Floor Apartment with Private Garden in Rio Real, Marbella East Located in the prestigious first-line golf urbanization, this stunning ground-floor apartment offers an unparalleled lifestyle just minutes from Marbella's city center. The property features 2 bedrooms, 2 bathrooms, a guest toilet, and includes 2 parking spaces and 2 storage units. Fully furnished, it's ready for immediate move-in. Property Highlights: - Spacious entrance hall - Fully-equipped kitchen with a utility room - Guest toilet for added convenience - En-suite master bedroom with a private terrace, bathroom with a bathtub - Second en-suite bedroom - Large living room leading to a covered terrace and private garden - All rooms in this apartment are exceptionally spacious, offering a blend of comfort and luxury. Urbanization Features: - Gated community with 24/7 security cameras - Two swimming pools surrounded by beautifully landscaped gardens - a short five-minute drive to the beach and the famous beach clubs Furniture Included: The apartment comes fully furnished, making it the perfect turnkey solution for a permanent residence or holiday retreat.