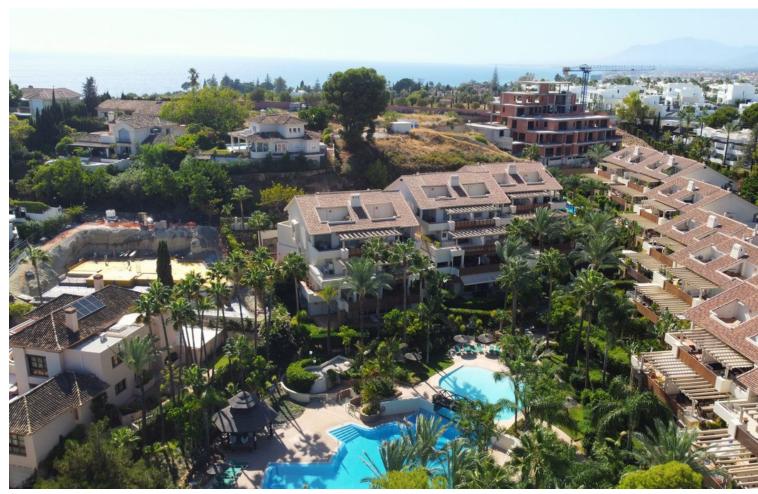

Exclusive Ground Floor Apartment with Private Garden in Rio Real, Marbella East Located in the prestigious first-line golf urbanization, this stunning ground-floor apartment offers an unparalleled lifestyle just minutes from Marbella's city center. The property features 2 bedrooms, 2 bathrooms, a guest toilet, and includes 2 parking spaces and 2 storage units. Fully furnished, it's ready for immediate move-in. Property Highlights: - Spacious entrance hall - Fully-equipped kitchen with a utility room - Guest toilet for added convenience - En-suite master bedroom with a private terrace, bathroom with a bathtub - Second en-suite bedroom - Large living room leading to a covered terrace and private garden - All rooms in this apartment are exceptionally spacious, offering a blend of comfort and luxury. Urbanization Features: - Gated community with 24/7 security cameras - Two swimming pools surrounded by beautifully landscaped gardens - a short five-minute drive to the beach and the famous beach clubs Furniture Included: The apartment comes fully furnished, making it the perfect turnkey solution for a permanent residence or holiday retreat.