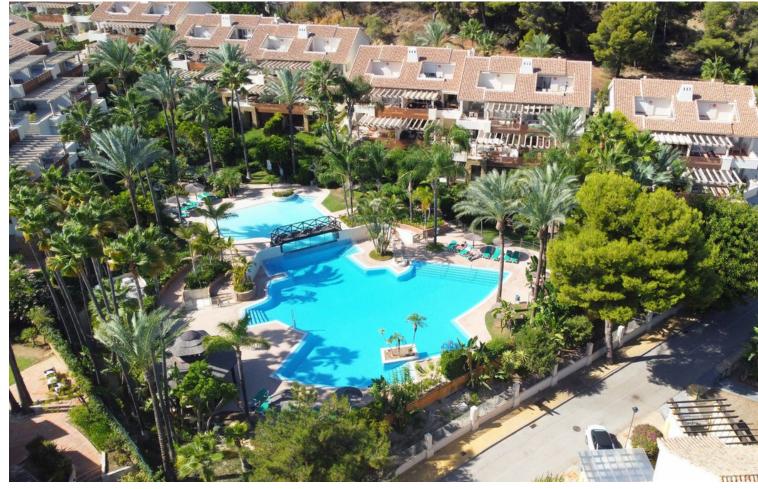

Exclusive Ground Floor Apartment with Private Garden in Rio Real, Marbella East Located in the prestigious first-line golf urbanization, this stunning ground-floor apartment offers an unparalleled lifestyle just minutes from Marbella's city center. The property features 2 bedrooms, 2 bathrooms, a guest toilet, and includes 2 parking spaces and 2 storage units. Fully furnished, it's ready for immediate move-in. Property Highlights: - Spacious entrance hall - Fully-equipped kitchen with a utility room - Guest toilet for added convenience - En-suite master bedroom with a private terrace, bathroom with a bathtub - Second en-suite bedroom - Large living room leading to a covered terrace and private garden - All rooms in this apartment are exceptionally spacious, offering a blend of comfort and luxury. Urbanization Features: - Gated community with 24/7 security cameras - Two swimming pools surrounded by beautifully landscaped gardens - a short five-minute drive to the beach and the famous beach clubs Furniture Included: The apartment comes fully furnished, making it the perfect turnkey solution for a permanent residence or holiday retreat.