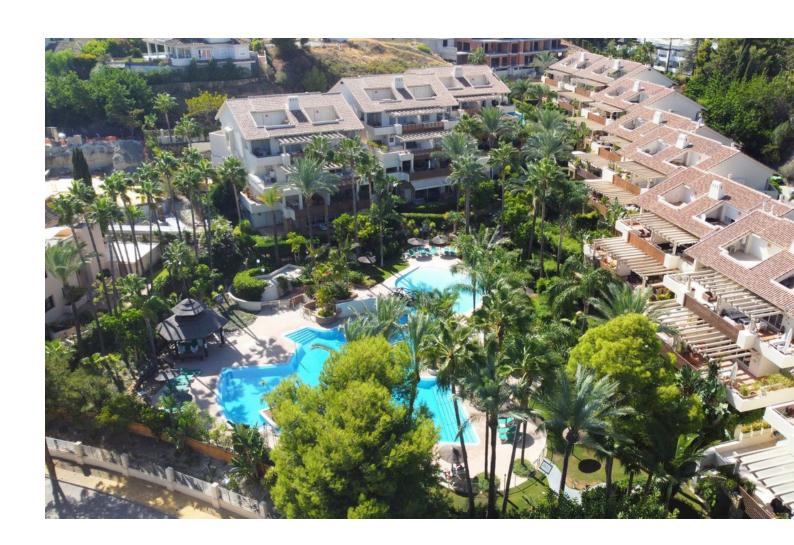

Exclusive Ground Floor Apartment with Private Garden in Rio Real, Marbella East Located in the prestigious first-line golf urbanization, this stunning ground-floor apartment offers an unparalleled lifestyle just minutes from Marbella's city center. The property features 2 bedrooms, 2 bathrooms, a guest toilet, and includes 2 parking spaces and 2 storage units. Fully furnished, it's ready for immediate move-in. Property Highlights: - Spacious entrance hall - Fully-equipped kitchen with a utility room - Guest toilet for added convenience - En-suite master bedroom with a private terrace, bathroom with a bathtub - Second en-suite bedroom - Large living room leading to a covered terrace and private garden - All rooms in this apartment are exceptionally spacious, offering a blend of comfort and luxury. Urbanization Features: - Gated community with 24/7 security cameras - Two swimming pools surrounded by beautifully landscaped gardens - a short five-minute drive to the beach and the famous beach clubs Furniture Included: The apartment comes fully furnished, making it the perfect turnkey solution for a permanent residence or holiday retreat.