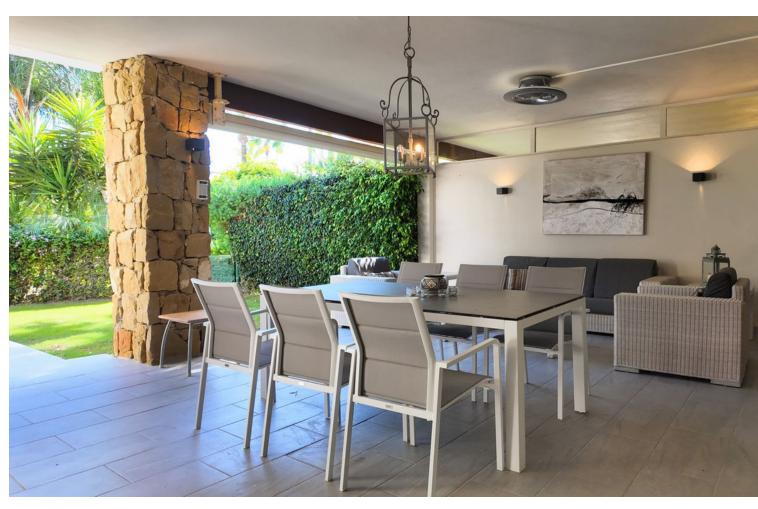

Exclusive Ground Floor Apartment with Private Garden in Rio Real, Marbella East Located in the prestigious first-line golf urbanization, this stunning ground-floor apartment offers an unparalleled lifestyle just minutes from Marbella's city center. The property features 2 bedrooms, 2 bathrooms, a guest toilet, and includes 2 parking spaces and 2 storage units. Fully furnished, it's ready for immediate move-in. Property Highlights: - Spacious entrance hall - Fully-equipped kitchen with a utility room - Guest toilet for added convenience - En-suite master bedroom with a private terrace, bathroom with a bathtub - Second en-suite bedroom - Large living room leading to a covered terrace and private garden - All rooms in this apartment are exceptionally spacious, offering a blend of comfort and luxury. Urbanization Features: - Gated community with 24/7 security cameras - Two swimming pools surrounded by beautifully landscaped gardens - a short five-minute drive to the beach and the famous beach clubs Furniture Included: The apartment comes fully furnished, making it the perfect turnkey solution for a permanent residence or holiday retreat.