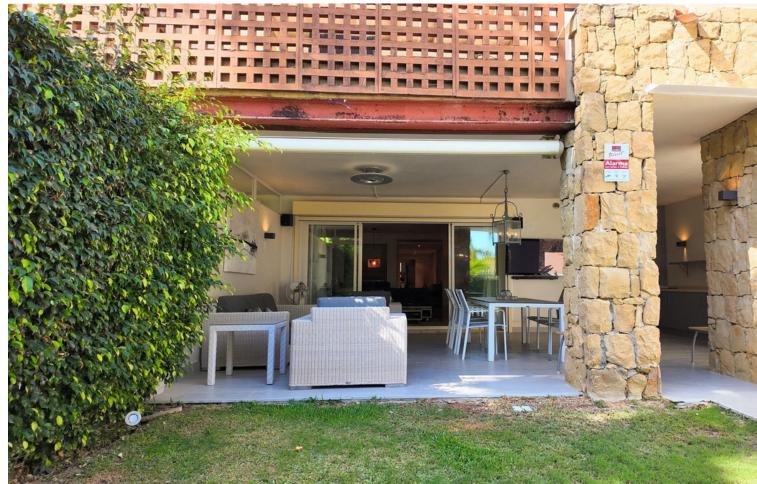

Exclusive Ground Floor Apartment with Private Garden in Rio Real, Marbella East Located in the prestigious first-line golf urbanization, this stunning ground-floor apartment offers an unparalleled lifestyle just minutes from Marbella's city center. The property features 2 bedrooms, 2 bathrooms, a guest toilet, and includes 2 parking spaces and 2 storage units. Fully furnished, it's ready for immediate move-in. Property Highlights: - Spacious entrance hall - Fully-equipped kitchen with a utility room - Guest toilet for added convenience - En-suite master bedroom with a private terrace, bathroom with a bathtub - Second en-suite bedroom - Large living room leading to a covered terrace and private garden - All rooms in this apartment are exceptionally spacious, offering a blend of comfort and luxury. Urbanization Features: - Gated community with 24/7 security cameras - Two swimming pools surrounded by beautifully landscaped gardens - a short five-minute drive to the beach and the famous beach clubs Furniture Included: The apartment comes fully furnished, making it the perfect turnkey solution for a permanent residence or holiday retreat.