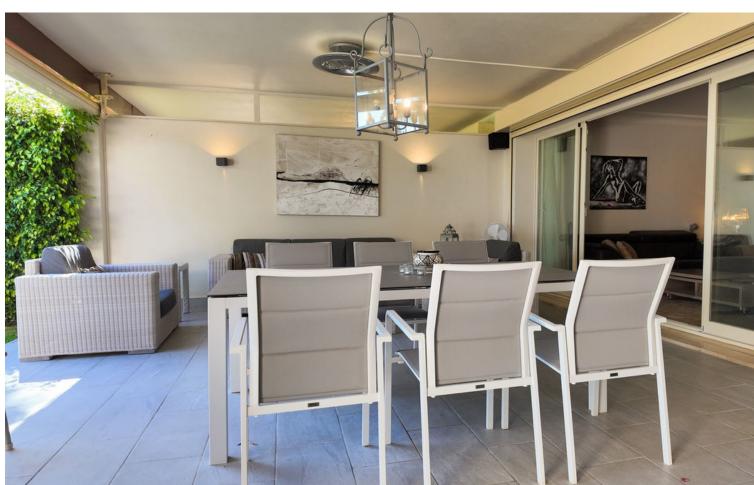

Exclusive Ground Floor Apartment with Private Garden in Rio Real, Marbella East Located in the prestigious first-line golf urbanization, this stunning ground-floor apartment offers an unparalleled lifestyle just minutes from Marbella's city center. The property features 2 bedrooms, 2 bathrooms, a guest toilet, and includes 2 parking spaces and 2 storage units. Fully furnished, it's ready for immediate move-in. Property Highlights: - Spacious entrance hall - Fully-equipped kitchen with a utility room - Guest toilet for added convenience - En-suite master bedroom with a private terrace, bathroom with a bathtub - Second en-suite bedroom - Large living room leading to a covered terrace and private garden - All rooms in this apartment are exceptionally spacious, offering a blend of comfort and luxury. Urbanization Features: - Gated community with 24/7 security cameras - Two swimming pools surrounded by beautifully landscaped gardens - a short five-minute drive to the beach and the famous beach clubs Furniture Included: The apartment comes fully furnished, making it the perfect turnkey solution for a permanent residence or holiday retreat.