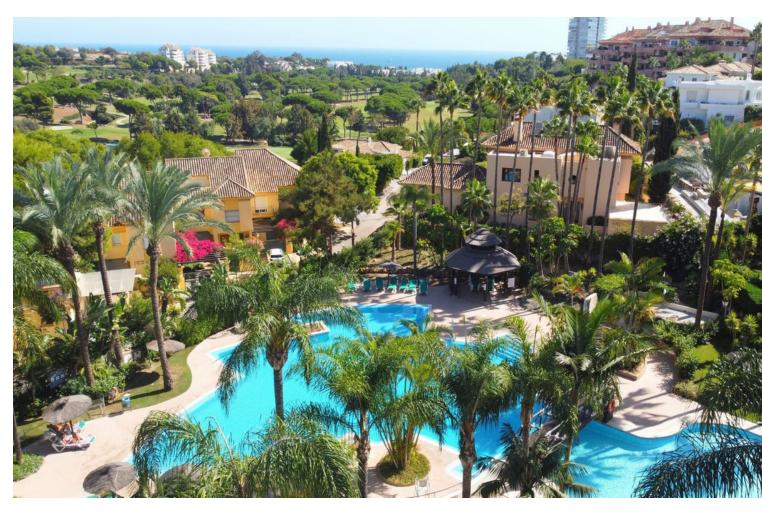

Exclusive Ground Floor Apartment with Private Garden in Rio Real, Marbella East Located in the prestigious first-line golf urbanization, this stunning ground-floor apartment offers an unparalleled lifestyle just minutes from Marbella's city center. The property features 2 bedrooms, 2 bathrooms, a guest toilet, and includes 2 parking spaces and 2 storage units. Fully furnished, it's ready for immediate move-in. Property Highlights: - Spacious entrance hall - Fully-equipped kitchen with a utility room - Guest toilet for added convenience - En-suite master bedroom with a private terrace, bathroom with a bathtub - Second en-suite bedroom - Large living room leading to a covered terrace and private garden - All rooms in this apartment are exceptionally spacious, offering a blend of comfort and luxury. Urbanization Features: - Gated community with 24/7 security cameras - Two swimming pools surrounded by beautifully landscaped gardens - a short five-minute drive to the beach and the famous beach clubs Furniture Included: The apartment comes fully furnished, making it the perfect turnkey solution for a permanent residence or holiday retreat.