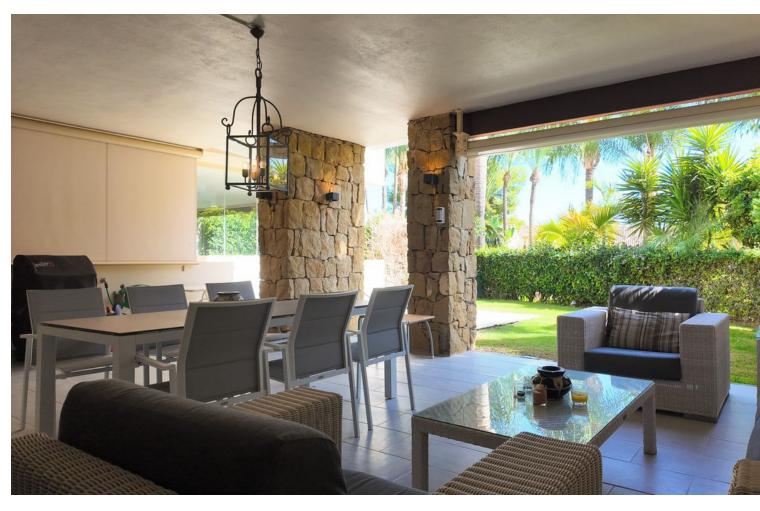

Exclusive Ground Floor Apartment with Private Garden in Rio Real, Marbella East Located in the prestigious first-line golf urbanization, this stunning ground-floor apartment offers an unparalleled lifestyle just minutes from Marbella's city center. The property features 2 bedrooms, 2 bathrooms, a guest toilet, and includes 2 parking spaces and 2 storage units. Fully furnished, it's ready for immediate move-in. Property Highlights: - Spacious entrance hall - Fully-equipped kitchen with a utility room - Guest toilet for added convenience - En-suite master bedroom with a private terrace, bathroom with a bathtub - Second en-suite bedroom - Large living room leading to a covered terrace and private garden - All rooms in this apartment are exceptionally spacious, offering a blend of comfort and luxury. Urbanization Features: - Gated community with 24/7 security cameras - Two swimming pools surrounded by beautifully landscaped gardens - a short five-minute drive to the beach and the famous beach clubs Furniture Included: The apartment comes fully furnished, making it the perfect turnkey solution for a permanent residence or holiday retreat.