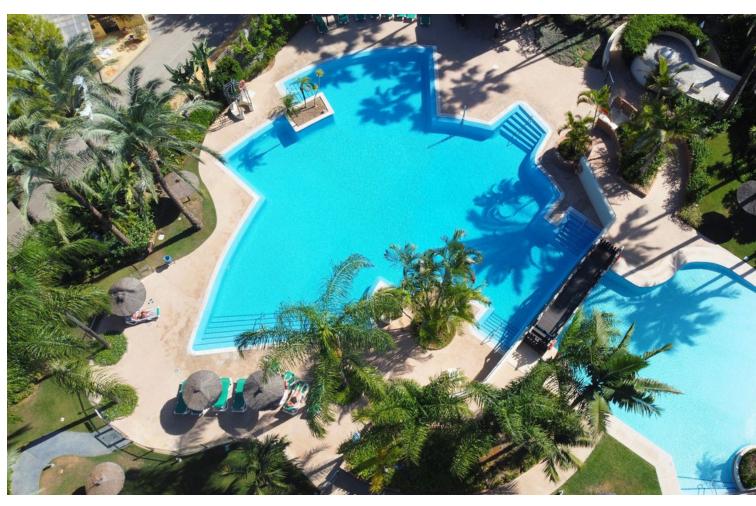

Exclusive Ground Floor Apartment with Private Garden in Rio Real, Marbella East Located in the prestigious first-line golf urbanization, this stunning ground-floor apartment offers an unparalleled lifestyle just minutes from Marbella's city center. The property features 2 bedrooms, 2 bathrooms, a guest toilet, and includes 2 parking spaces and 2 storage units. Fully furnished, it's ready for immediate move-in. Property Highlights: - Spacious entrance hall - Fully-equipped kitchen with a utility room - Guest toilet for added convenience - En-suite master bedroom with a private terrace, bathroom with a bathtub - Second en-suite bedroom - Large living room leading to a covered terrace and private garden - All rooms in this apartment are exceptionally spacious, offering a blend of comfort and luxury. Urbanization Features: - Gated community with 24/7 security cameras - Two swimming pools surrounded by beautifully landscaped gardens - a short five-minute drive to the beach and the famous beach clubs Furniture Included: The apartment comes fully furnished, making it the perfect turnkey solution for a permanent residence or holiday retreat.