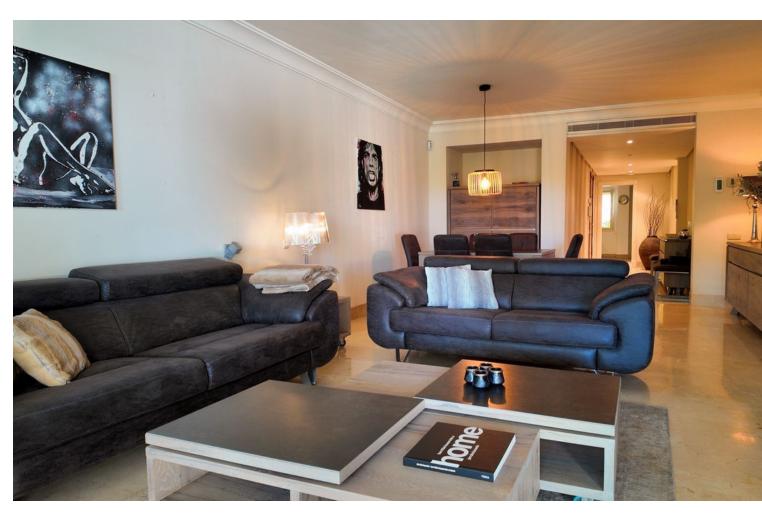

Exclusive Ground Floor Apartment with Private Garden in Rio Real, Marbella East Located in the prestigious first-line golf urbanization, this stunning ground-floor apartment offers an unparalleled lifestyle just minutes from Marbella's city center. The property features 2 bedrooms, 2 bathrooms, a guest toilet, and includes 2 parking spaces and 2 storage units. Fully furnished, it's ready for immediate move-in. Property Highlights: - Spacious entrance hall - Fully-equipped kitchen with a utility room - Guest toilet for added convenience - En-suite master bedroom with a private terrace, bathroom with a bathtub - Second en-suite bedroom - Large living room leading to a covered terrace and private garden - All rooms in this apartment are exceptionally spacious, offering a blend of comfort and luxury. Urbanization Features: - Gated community with 24/7 security cameras - Two swimming pools surrounded by beautifully landscaped gardens - a short five-minute drive to the beach and the famous beach clubs Furniture Included: The apartment comes fully furnished, making it the perfect turnkey solution for a permanent residence or holiday retreat.