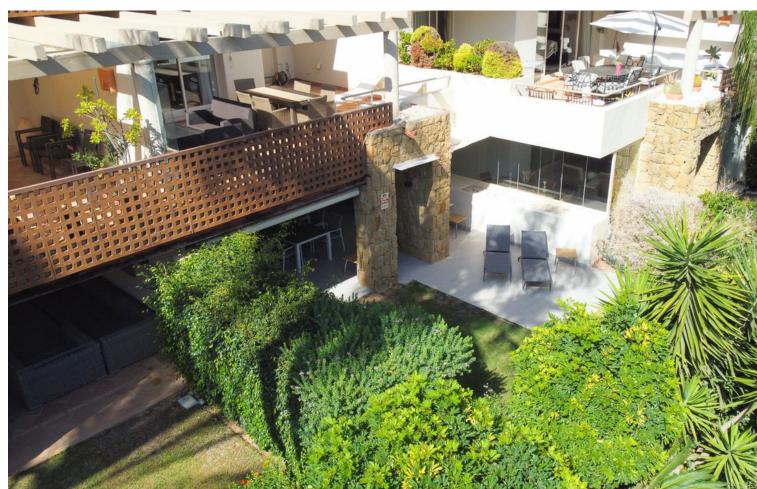

Exclusive Ground Floor Apartment with Private Garden in Rio Real, Marbella East Located in the prestigious first-line golf urbanization, this stunning ground-floor apartment offers an unparalleled lifestyle just minutes from Marbella's city center. The property features 2 bedrooms, 2 bathrooms, a guest toilet, and includes 2 parking spaces and 2 storage units. Fully furnished, it's ready for immediate move-in. Property Highlights: - Spacious entrance hall - Fully-equipped kitchen with a utility room - Guest toilet for added convenience - En-suite master bedroom with a private terrace, bathroom with a bathtub - Second en-suite bedroom - Large living room leading to a covered terrace and private garden - All rooms in this apartment are exceptionally spacious, offering a blend of comfort and luxury. Urbanization Features: - Gated community with 24/7 security cameras - Two swimming pools surrounded by beautifully landscaped gardens - a short five-minute drive to the beach and the famous beach clubs Furniture Included: The apartment comes fully furnished, making it the perfect turnkey solution for a permanent residence or holiday retreat.