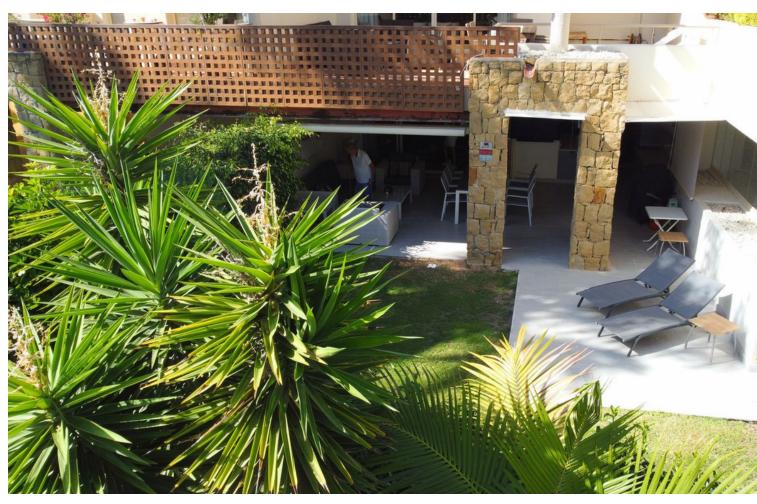

Exclusive Ground Floor Apartment with Private Garden in Rio Real, Marbella East Located in the prestigious first-line golf urbanization, this stunning ground-floor apartment offers an unparalleled lifestyle just minutes from Marbella's city center. The property features 2 bedrooms, 2 bathrooms, a guest toilet, and includes 2 parking spaces and 2 storage units. Fully furnished, it's ready for immediate move-in. Property Highlights: - Spacious entrance hall - Fully-equipped kitchen with a utility room - Guest toilet for added convenience - En-suite master bedroom with a private terrace, bathroom with a bathtub - Second en-suite bedroom - Large living room leading to a covered terrace and private garden - All rooms in this apartment are exceptionally spacious, offering a blend of comfort and luxury. Urbanization Features: - Gated community with 24/7 security cameras - Two swimming pools surrounded by beautifully landscaped gardens - a short five-minute drive to the beach and the famous beach clubs Furniture Included: The apartment comes fully furnished, making it the perfect turnkey solution for a permanent residence or holiday retreat.