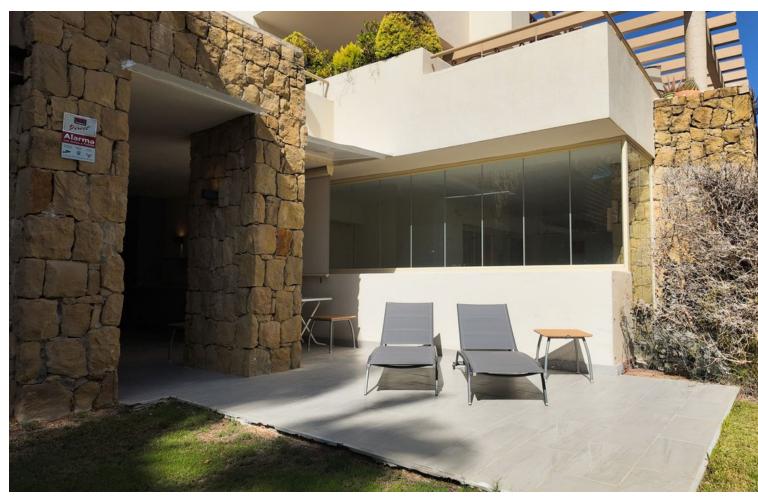

Exclusive Ground Floor Apartment with Private Garden in Rio Real, Marbella East Located in the prestigious first-line golf urbanization, this stunning ground-floor apartment offers an unparalleled lifestyle just minutes from Marbella's city center. The property features 2 bedrooms, 2 bathrooms, a guest toilet, and includes 2 parking spaces and 2 storage units. Fully furnished, it's ready for immediate move-in. Property Highlights: - Spacious entrance hall - Fully-equipped kitchen with a utility room - Guest toilet for added convenience - En-suite master bedroom with a private terrace, bathroom with a bathtub - Second en-suite bedroom - Large living room leading to a covered terrace and private garden - All rooms in this apartment are exceptionally spacious, offering a blend of comfort and luxury. Urbanization Features: - Gated community with 24/7 security cameras - Two swimming pools surrounded by beautifully landscaped gardens - a short five-minute drive to the beach and the famous beach clubs Furniture Included: The apartment comes fully furnished, making it the perfect turnkey solution for a permanent residence or holiday retreat.