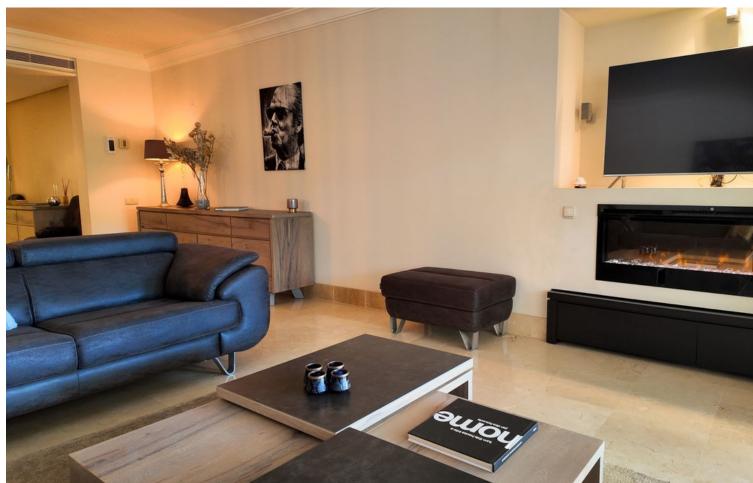

Exclusive Ground Floor Apartment with Private Garden in Rio Real, Marbella East Located in the prestigious first-line golf urbanization, this stunning ground-floor apartment offers an unparalleled lifestyle just minutes from Marbella's city center. The property features 2 bedrooms, 2 bathrooms, a guest toilet, and includes 2 parking spaces and 2 storage units. Fully furnished, it's ready for immediate move-in. Property Highlights: - Spacious entrance hall - Fully-equipped kitchen with a utility room - Guest toilet for added convenience - En-suite master bedroom with a private terrace, bathroom with a bathtub - Second en-suite bedroom - Large living room leading to a covered terrace and private garden - All rooms in this apartment are exceptionally spacious, offering a blend of comfort and luxury. Urbanization Features: - Gated community with 24/7 security cameras - Two swimming pools surrounded by beautifully landscaped gardens - a short five-minute drive to the beach and the famous beach clubs Furniture Included: The apartment comes fully furnished, making it the perfect turnkey solution for a permanent residence or holiday retreat.