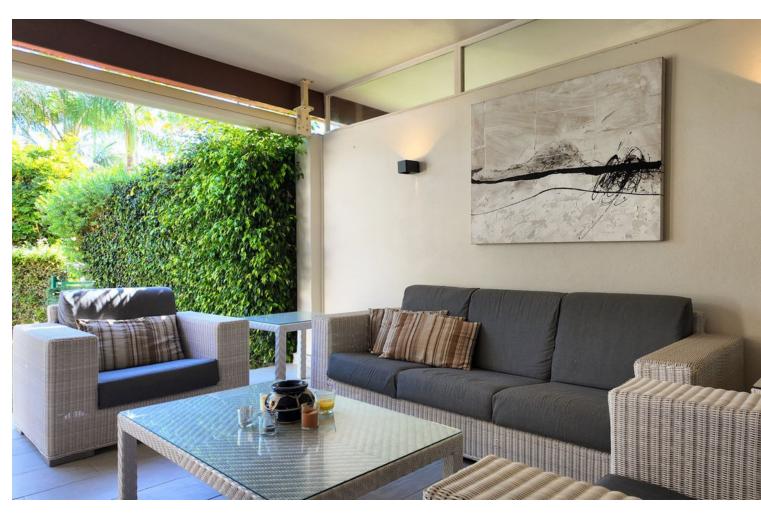

Exclusive Ground Floor Apartment with Private Garden in Rio Real, Marbella East Located in the prestigious first-line golf urbanization, this stunning ground-floor apartment offers an unparalleled lifestyle just minutes from Marbella's city center. The property features 2 bedrooms, 2 bathrooms, a guest toilet, and includes 2 parking spaces and 2 storage units. Fully furnished, it's ready for immediate move-in. Property Highlights: - Spacious entrance hall - Fully-equipped kitchen with a utility room - Guest toilet for added convenience - En-suite master bedroom with a private terrace, bathroom with a bathtub - Second en-suite bedroom - Large living room leading to a covered terrace and private garden - All rooms in this apartment are exceptionally spacious, offering a blend of comfort and luxury. Urbanization Features: - Gated community with 24/7 security cameras - Two swimming pools surrounded by beautifully landscaped gardens - a short five-minute drive to the beach and the famous beach clubs Furniture Included: The apartment comes fully furnished, making it the perfect turnkey solution for a permanent residence or holiday retreat.