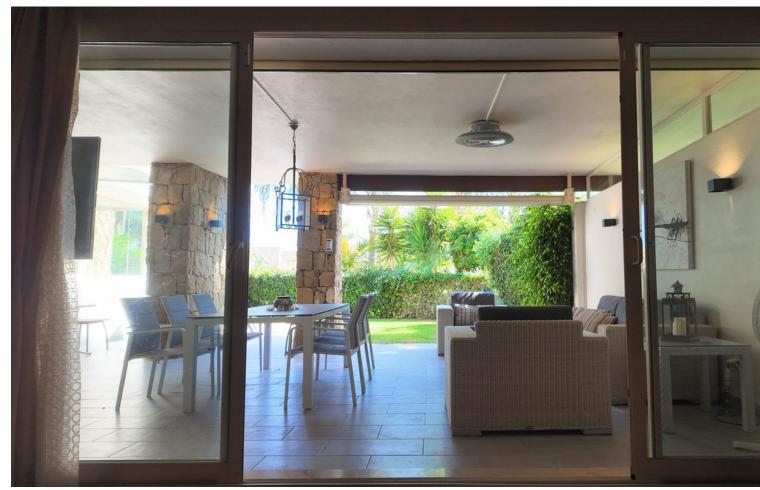

Exclusive Ground Floor Apartment with Private Garden in Rio Real, Marbella East Located in the prestigious first-line golf urbanization, this stunning ground-floor apartment offers an unparalleled lifestyle just minutes from Marbella's city center. The property features 2 bedrooms, 2 bathrooms, a guest toilet, and includes 2 parking spaces and 2 storage units. Fully furnished, it's ready for immediate move-in. Property Highlights: - Spacious entrance hall - Fully-equipped kitchen with a utility room - Guest toilet for added convenience - En-suite master bedroom with a private terrace, bathroom with a bathtub - Second en-suite bedroom - Large living room leading to a covered terrace and private garden - All rooms in this apartment are exceptionally spacious, offering a blend of comfort and luxury. Urbanization Features: - Gated community with 24/7 security cameras - Two swimming pools surrounded by beautifully landscaped gardens - a short five-minute drive to the beach and the famous beach clubs Furniture Included: The apartment comes fully furnished, making it the perfect turnkey solution for a permanent residence or holiday retreat.