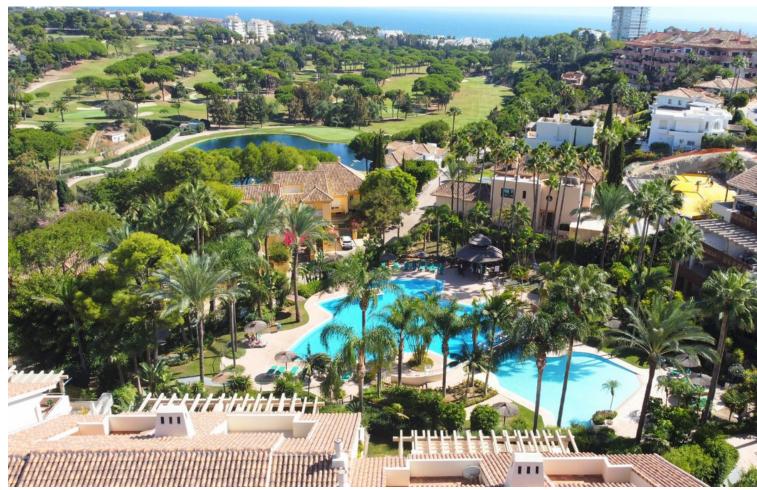

Exclusive Ground Floor Apartment with Private Garden in Rio Real, Marbella East Located in the prestigious first-line golf urbanization, this stunning ground-floor apartment offers an unparalleled lifestyle just minutes from Marbella's city center. The property features 2 bedrooms, 2 bathrooms, a guest toilet, and includes 2 parking spaces and 2 storage units. Fully furnished, it's ready for immediate move-in. Property Highlights: - Spacious entrance hall - Fully-equipped kitchen with a utility room - Guest toilet for added convenience - En-suite master bedroom with a private terrace, bathroom with a bathtub - Second en-suite bedroom - Large living room leading to a covered terrace and private garden - All rooms in this apartment are exceptionally spacious, offering a blend of comfort and luxury. Urbanization Features: - Gated community with 24/7 security cameras - Two swimming pools surrounded by beautifully landscaped gardens - a short five-minute drive to the beach and the famous beach clubs Furniture Included: The apartment comes fully furnished, making it the perfect turnkey solution for a permanent residence or holiday retreat.