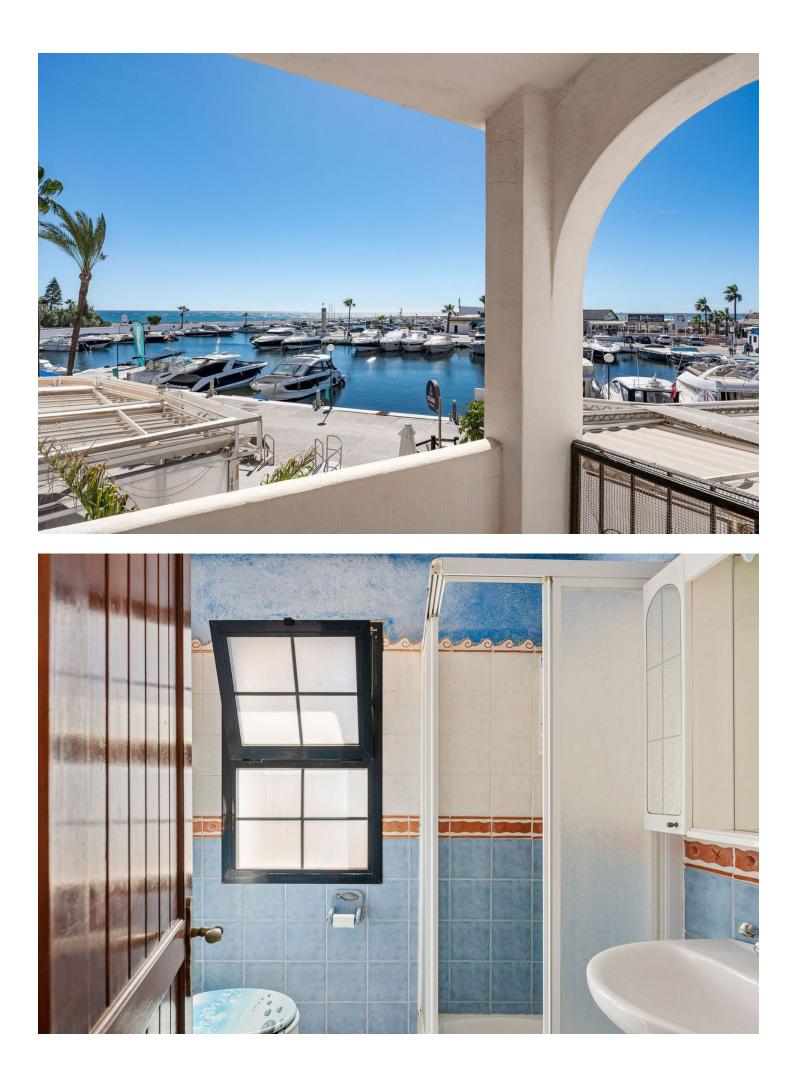

## Apartment

Community: 1,560 EUR / year IBI: 1,703 EUR / year

Rubbish: 185 EUR / year

3

Welcome to this ground floor apartment located in the heart of Cabopino Port, offering a cozy and serene living experience with all essential amenities nearby! The apartment is spacious and offers 4 bedrooms and 3 bathrooms and features an open-plan living and dining area that leads out to a private terrace. This outdoor space offers the perfect spot for relaxation, with views of the lush port of Cabopino and the Mediterranean sea. The kitchen is fully equipped and the property offers a lot of character. Each of the four bedrooms is designed for comfort with enough space for wardrobes. Some rooms may offer views and one of the bedrooms has direct access to a second terrace. The property also offers a spacious patio by the entrance. The apartment benefits from access to a community swimming pool, perfect for leisurely swims or sunbathing by the water. Secure, dedicated parking is also available, making it convenient for residents. With the beach, restaurants, shops, and the marina just outside your door step, this apartment blends the best of coastal living with easy access to local amenities, creating a tranquil yet connected home environment. Welcome!

| Setting<br>Beachside<br>Port<br>Front Line Beach Complex | Orientation<br>South |
|----------------------------------------------------------|----------------------|
| Climate Control                                          | Views                |
| Air Conditioning                                         | Sea                  |
| Fireplace                                                | Port                 |