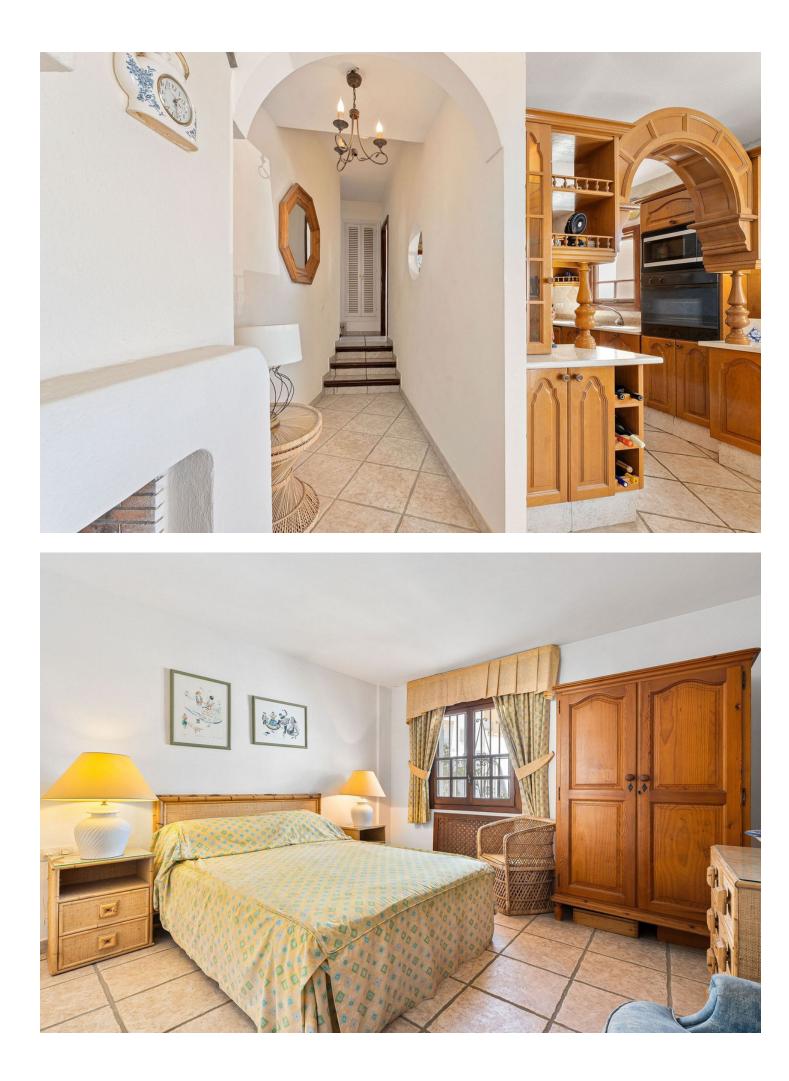

## Apartment

Community: 1,560 EUR / year IBI: 1,703 EUR / year

Rubbish: 185 EUR / year

3

Welcome to this ground floor apartment located in the heart of Cabopino Port, offering a cozy and serene living experience with all essential amenities nearby! The apartment is spacious and offers 4 bedrooms and 3 bathrooms and features an open-plan living and dining area that leads out to a private terrace. This outdoor space offers the perfect spot for relaxation, with views of the lush port of Cabopino and the Mediterranean sea. The kitchen is fully equipped and the property offers a lot of character. Each of the four bedrooms is designed for comfort with enough space for wardrobes. Some rooms may offer views and one of the bedrooms has direct access to a second terrace. The property also offers a spacious patio by the entrance. The apartment benefits from access to a community swimming pool, perfect for leisurely swims or sunbathing by the water. Secure, dedicated parking is also available, making it convenient for residents. With the beach, restaurants, shops, and the marina just outside your door step, this apartment blends the best of coastal living with easy access to local amenities, creating a tranquil yet connected home environment. Welcome!