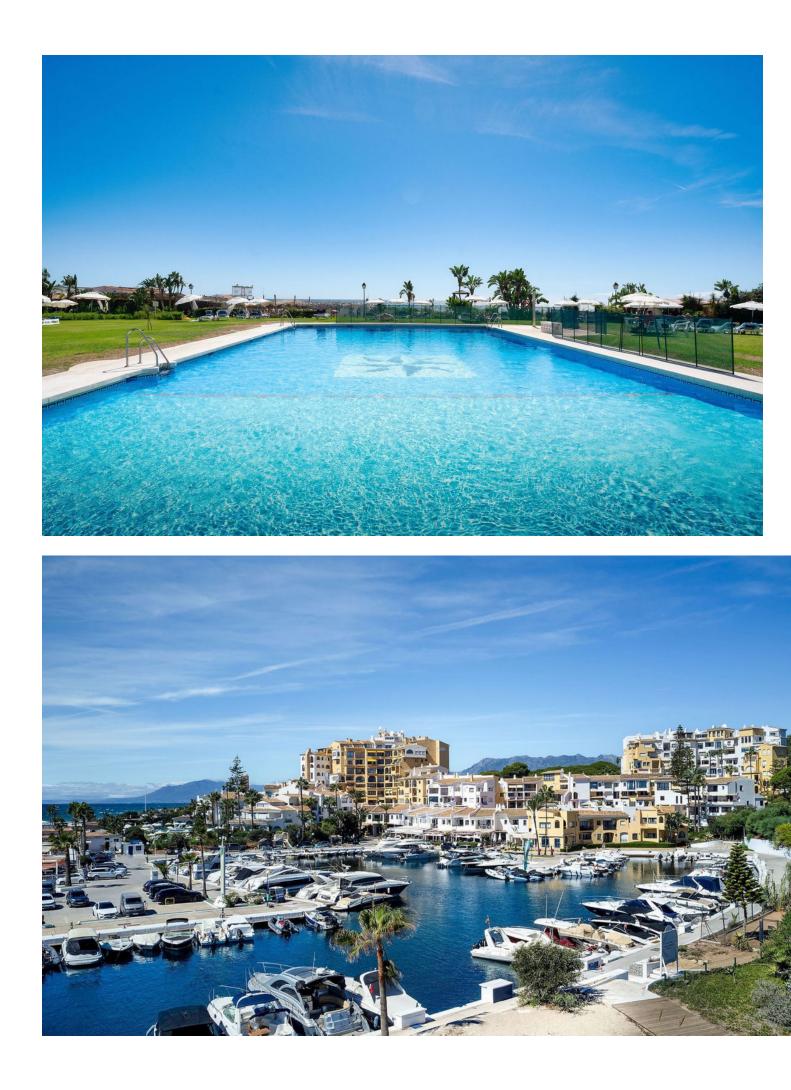

## Apartment

Community: 1,560 EUR / year IBI: 1,703 EUR / year

Rubbish: 185 EUR / year

3

Welcome to this ground floor apartment located in the heart of Cabopino Port, offering a cozy and serene living experience with all essential amenities nearby! The apartment is spacious and offers 4 bedrooms and 3 bathrooms and features an open-plan living and dining area that leads out to a private terrace. This outdoor space offers the perfect spot for relaxation, with views of the lush port of Cabopino and the Mediterranean sea. The kitchen is fully equipped and the property offers a lot of character. Each of the four bedrooms is designed for comfort with enough space for wardrobes. Some rooms may offer views and one of the bedrooms has direct access to a second terrace. The property also offers a spacious patio by the entrance. The apartment benefits from access to a community swimming pool, perfect for leisurely swims or sunbathing by the water. Secure, dedicated parking is also available, making it convenient for residents. With the beach, restaurants, shops, and the marina just outside your door step, this apartment blends the best of coastal living with easy access to local amenities, creating a tranquil yet connected home environment. Welcome!

Garden 🗹 Communal 🗸 Port

Parking \star Garage Condition 🖌 Good

Features Covered Terrace Fitted Wardrobes 🔨 Near Transport 🗸 Private Terrace Ensuite Bathroom Pool Communal

Kitchen Y Fully Fitted

Measurements Calculated Are Deemed Highly Reliable But Are Not Guaranteed