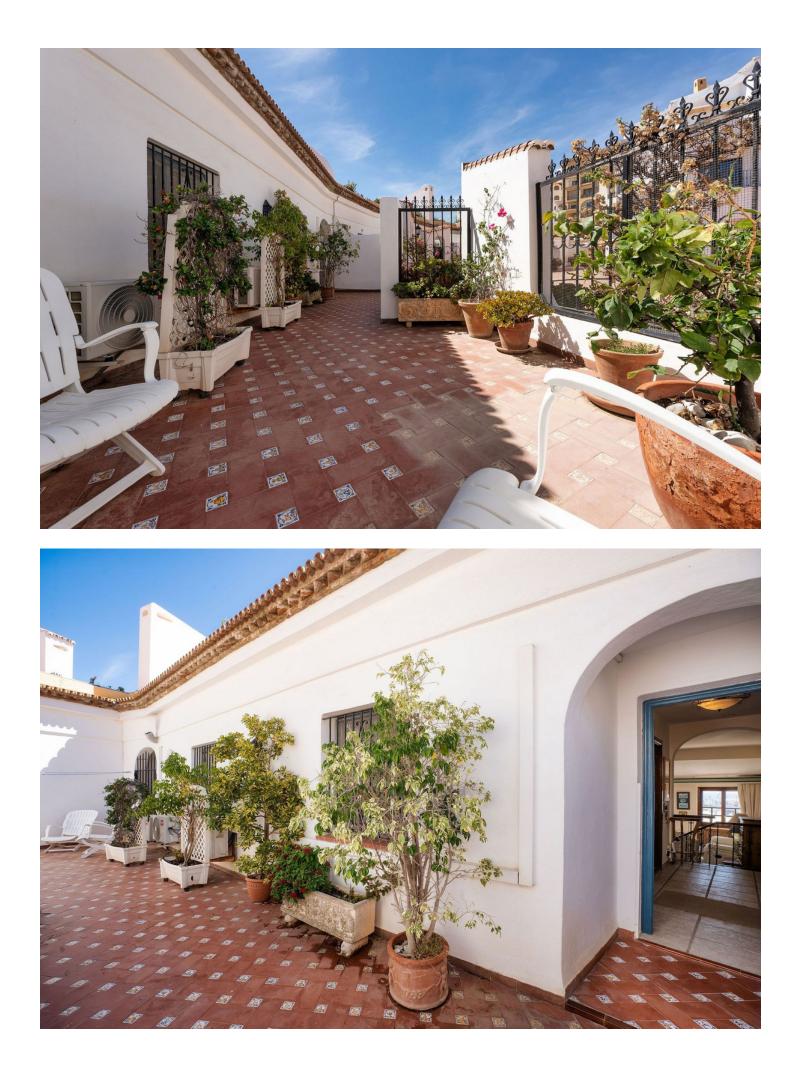

## Apartment

Community: 1,560 EUR / year IBI: 1,703 EUR / year

Rubbish: 185 EUR / year

3

Welcome to this ground floor apartment located in the heart of Cabopino Port, offering a cozy and serene living experience with all essential amenities nearby! The apartment is spacious and offers 4 bedrooms and 3 bathrooms and features an open-plan living and dining area that leads out to a private terrace. This outdoor space offers the perfect spot for relaxation, with views of the lush port of Cabopino and the Mediterranean sea. The kitchen is fully equipped and the property offers a lot of character. Each of the four bedrooms is designed for comfort with enough space for wardrobes. Some rooms may offer views and one of the bedrooms has direct access to a second terrace. The property also offers a spacious patio by the entrance. The apartment benefits from access to a community swimming pool, perfect for leisurely swims or sunbathing by the water. Secure, dedicated parking is also available, making it convenient for residents. With the beach, restaurants, shops, and the marina just outside your door step, this apartment blends the best of coastal living with easy access to local amenities, creating a tranquil yet connected home environment. Welcome!