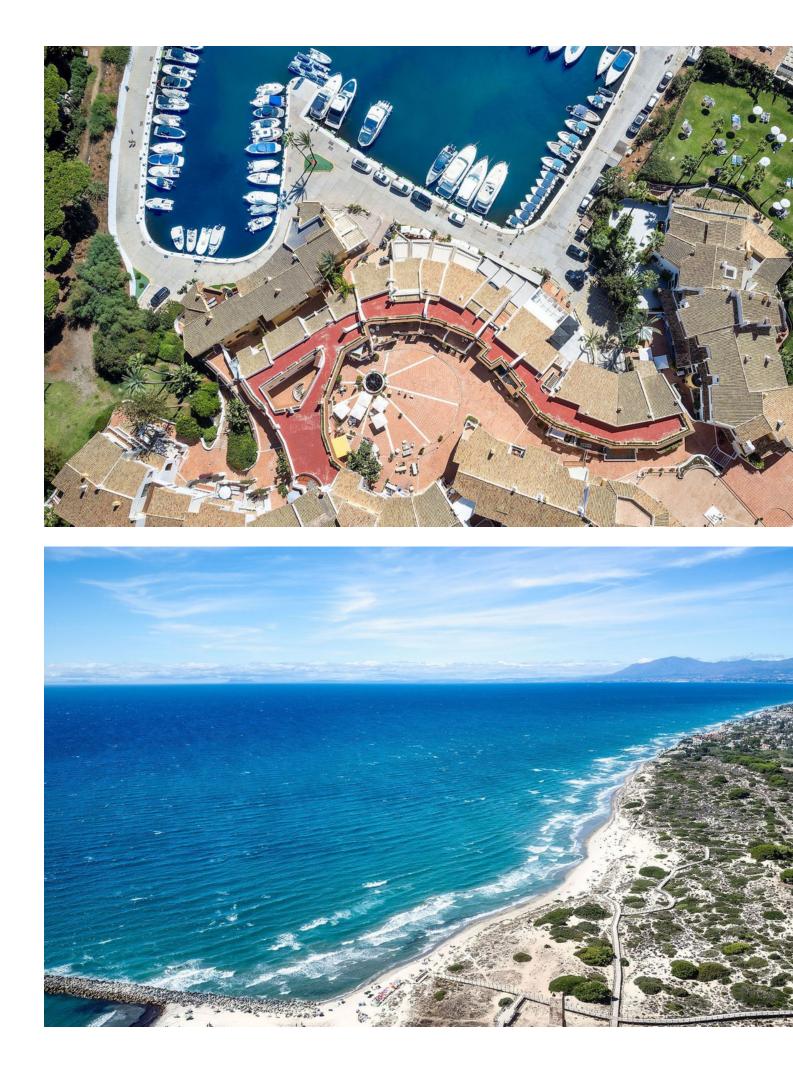

## Puerto de Cabopino

## Apartment

Community: 1,560 EUR / year IBI: 1,703 EUR / year

Rubbish: 185 EUR / year

3

Welcome to this ground floor apartment located in the heart of Cabopino Port, offering a cozy and serene living experience with all essential amenities nearby! The apartment is spacious and offers 4 bedrooms and 3 bathrooms and features an open-plan living and dining area that leads out to a private terrace. This outdoor space offers the perfect spot for relaxation, with views of the lush port of Cabopino and the Mediterranean sea. The kitchen is fully equipped and the property offers a lot of character. Each of the four bedrooms is designed for comfort with enough space for wardrobes. Some rooms may offer views and one of the bedrooms has direct access to a second terrace. The property also offers a spacious patio by the entrance. The apartment benefits from access to a community swimming pool, perfect for leisurely swims or sunbathing by the water. Secure, dedicated parking is also available, making it convenient for residents. With the beach, restaurants, shops, and the marina just outside your door step, this apartment blends the best of coastal living with easy access to local amenities, creating a tranquil yet connected home environment. Welcome!

| Setting<br>Beachside<br>Port<br>Front Line Beach Complex | Orientation<br>South |
|----------------------------------------------------------|----------------------|
| Climate Control                                          | Views                |
| Air Conditioning                                         | Sea                  |
| Fireplace                                                | Port                 |

Garden 🗹 Communal 🗸 Port

Parking \star Garage Condition 🖌 Good

Features Covered Terrace Fitted Wardrobes 🔨 Near Transport 🗸 Private Terrace Ensuite Bathroom Pool Communal

Kitchen Y Fully Fitted

Measurements Calculated Are Deemed Highly Reliable But Are Not Guaranteed