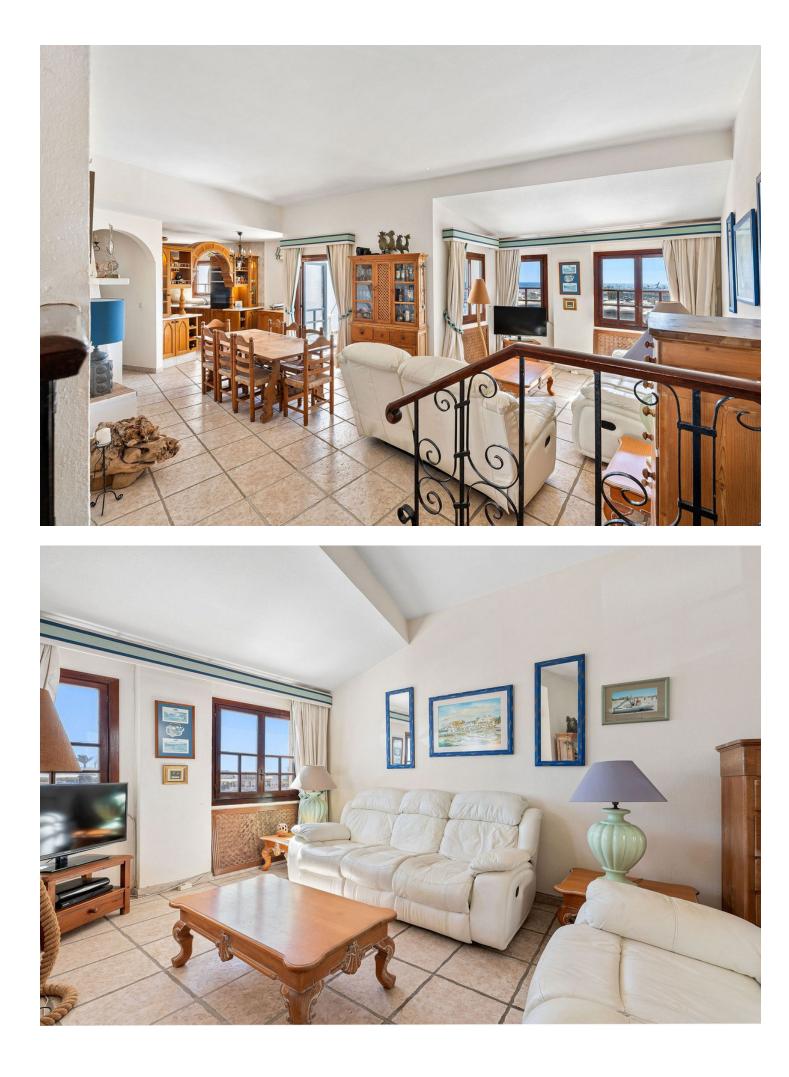

## Apartment

Community: 1,560 EUR / year IBI: 1,703 EUR / year

Rubbish: 185 EUR / year

3

Welcome to this ground floor apartment located in the heart of Cabopino Port, offering a cozy and serene living experience with all essential amenities nearby! The apartment is spacious and offers 4 bedrooms and 3 bathrooms and features an open-plan living and dining area that leads out to a private terrace. This outdoor space offers the perfect spot for relaxation, with views of the lush port of Cabopino and the Mediterranean sea. The kitchen is fully equipped and the property offers a lot of character. Each of the four bedrooms is designed for comfort with enough space for wardrobes. Some rooms may offer views and one of the bedrooms has direct access to a second terrace. The property also offers a spacious patio by the entrance. The apartment benefits from access to a community swimming pool, perfect for leisurely swims or sunbathing by the water. Secure, dedicated parking is also available, making it convenient for residents. With the beach, restaurants, shops, and the marina just outside your door step, this apartment blends the best of coastal living with easy access to local amenities, creating a tranquil yet connected home environment. Welcome!