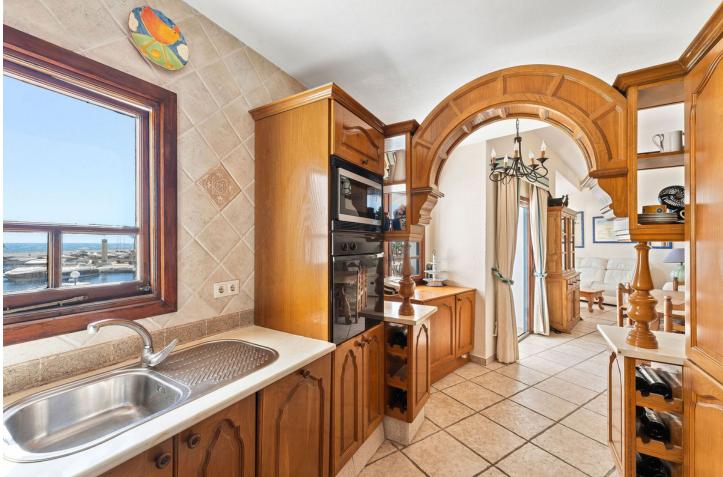

## Apartment

Community: 1,560 EUR / year IBI: 1,703 EUR / year

Rubbish: 185 EUR / year

3

Welcome to this ground floor apartment located in the heart of Cabopino Port, offering a cozy and serene living experience with all essential amenities nearby! The apartment is spacious and offers 4 bedrooms and 3 bathrooms and features an open-plan living and dining area that leads out to a private terrace. This outdoor space offers the perfect spot for relaxation, with views of the lush port of Cabopino and the Mediterranean sea. The kitchen is fully equipped and the property offers a lot of character. Each of the four bedrooms is designed for comfort with enough space for wardrobes. Some rooms may offer views and one of the bedrooms has direct access to a second terrace. The property also offers a spacious patio by the entrance. The apartment benefits from access to a community swimming pool, perfect for leisurely swims or sunbathing by the water. Secure, dedicated parking is also available, making it convenient for residents. With the beach, restaurants, shops, and the marina just outside your door step, this apartment blends the best of coastal living with easy access to local amenities, creating a tranquil yet connected home environment. Welcome!

| Setting<br>Beachside<br>Port<br>Front Line Beach Complex | Orientation<br>South |
|----------------------------------------------------------|----------------------|
| Climate Control                                          | Views                |
| Air Conditioning                                         | Sea                  |
| Fireplace                                                | Port                 |