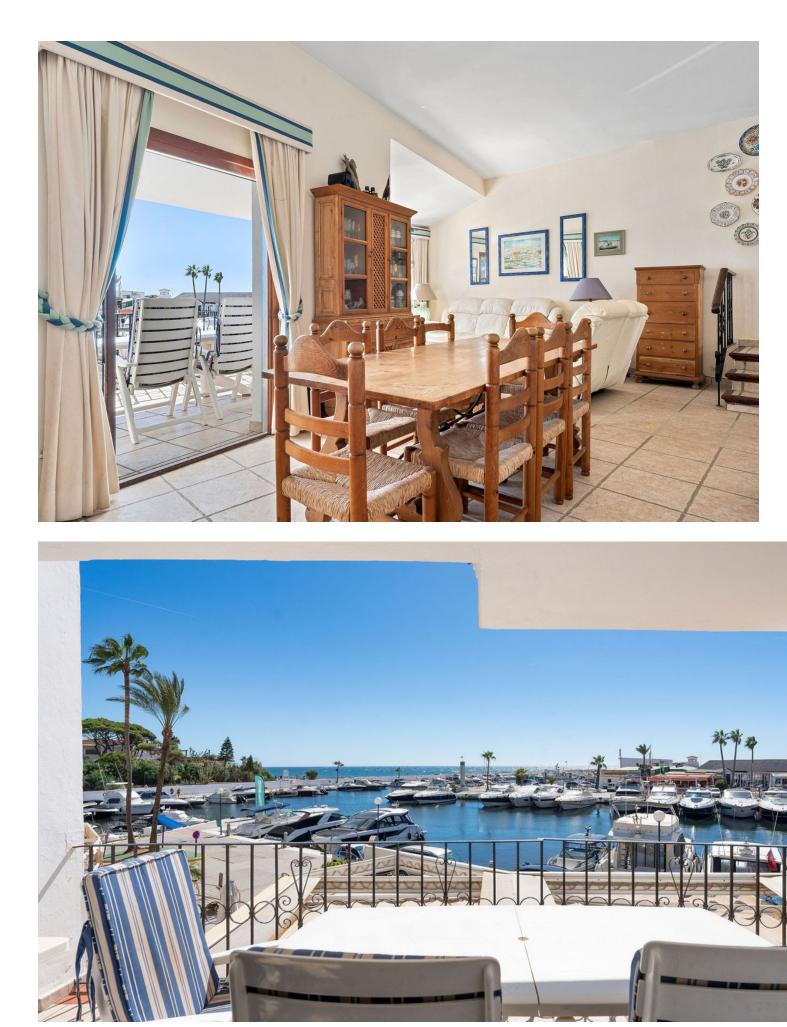

## Apartment

Community: 1,560 EUR / year IBI: 1,703 EUR / year

Rubbish: 185 EUR / year

3

Welcome to this ground floor apartment located in the heart of Cabopino Port, offering a cozy and serene living experience with all essential amenities nearby! The apartment is spacious and offers 4 bedrooms and 3 bathrooms and features an open-plan living and dining area that leads out to a private terrace. This outdoor space offers the perfect spot for relaxation, with views of the lush port of Cabopino and the Mediterranean sea. The kitchen is fully equipped and the property offers a lot of character. Each of the four bedrooms is designed for comfort with enough space for wardrobes. Some rooms may offer views and one of the bedrooms has direct access to a second terrace. The property also offers a spacious patio by the entrance. The apartment benefits from access to a community swimming pool, perfect for leisurely swims or sunbathing by the water. Secure, dedicated parking is also available, making it convenient for residents. With the beach, restaurants, shops, and the marina just outside your door step, this apartment blends the best of coastal living with easy access to local amenities, creating a tranquil yet connected home environment. Welcome!

| Setting<br>Beachside<br>Port<br>Front Line Beach Complex | Orientation<br>South |
|----------------------------------------------------------|----------------------|
| Climate Control                                          | Views                |
| Air Conditioning                                         | Sea                  |
| Fireplace                                                | Port                 |