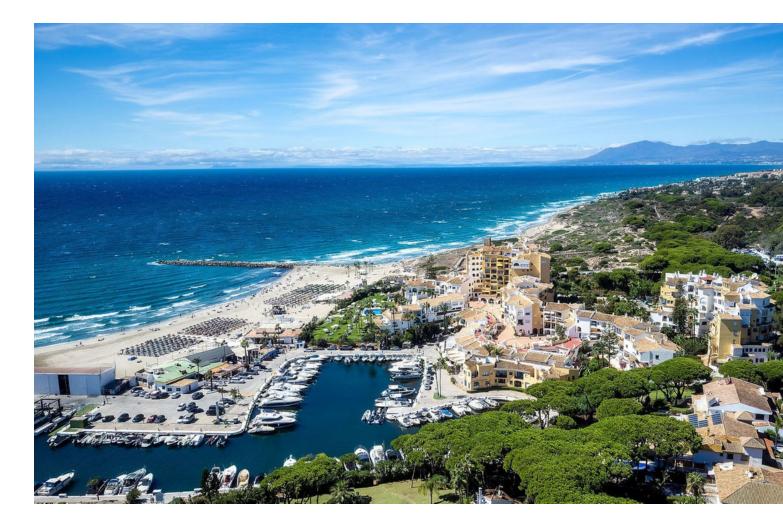

## Puerto de Cabopino

## Apartment

Community: 1,560 EUR / year IBI: 1,703 EUR / year

Rubbish: 185 EUR / year

3

Welcome to this ground floor apartment located in the heart of Cabopino Port, offering a cozy and serene living experience with all essential amenities nearby! The apartment is spacious and offers 4 bedrooms and 3 bathrooms and features an open-plan living and dining area that leads out to a private terrace. This outdoor space offers the perfect spot for relaxation, with views of the lush port of Cabopino and the Mediterranean sea. The kitchen is fully equipped and the property offers a lot of character. Each of the four bedrooms is designed for comfort with enough space for wardrobes. Some rooms may offer views and one of the bedrooms has direct access to a second terrace. The property also offers a spacious patio by the entrance. The apartment benefits from access to a community swimming pool, perfect for leisurely swims or sunbathing by the water. Secure, dedicated parking is also available, making it convenient for residents. With the beach, restaurants, shops, and the marina just outside your door step, this apartment blends the best of coastal living with easy access to local amenities, creating a tranquil yet connected home environment. Welcome!

| Setting<br>Beachside<br>Port<br>Front Line Beach Complex | Orientation<br>South |
|----------------------------------------------------------|----------------------|
| Climate Control                                          | Views                |
| Air Conditioning                                         | Sea                  |
| Fireplace                                                | Port                 |