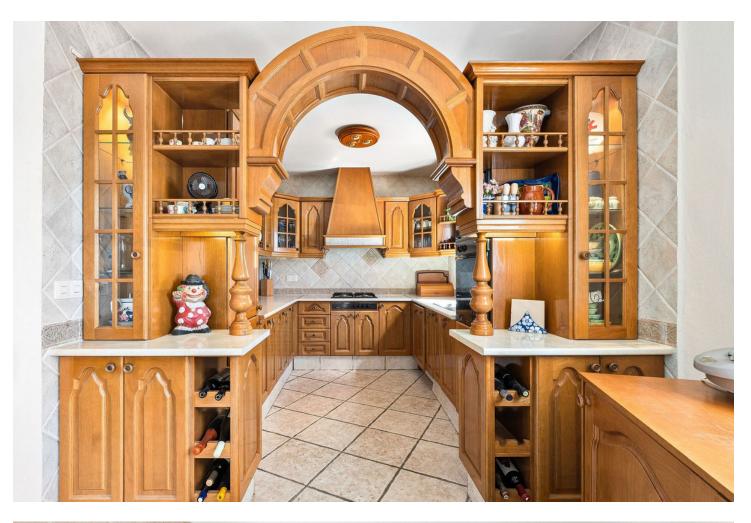

## Apartment

Community: 1,560 EUR / year IBI: 1,703 EUR / year

Rubbish: 185 EUR / year

3

Welcome to this ground floor apartment located in the heart of Cabopino Port, offering a cozy and serene living experience with all essential amenities nearby! The apartment is spacious and offers 4 bedrooms and 3 bathrooms and features an open-plan living and dining area that leads out to a private terrace. This outdoor space offers the perfect spot for relaxation, with views of the lush port of Cabopino and the Mediterranean sea. The kitchen is fully equipped and the property offers a lot of character. Each of the four bedrooms is designed for comfort with enough space for wardrobes. Some rooms may offer views and one of the bedrooms has direct access to a second terrace. The property also offers a spacious patio by the entrance. The apartment benefits from access to a community swimming pool, perfect for leisurely swims or sunbathing by the water. Secure, dedicated parking is also available, making it convenient for residents. With the beach, restaurants, shops, and the marina just outside your door step, this apartment blends the best of coastal living with easy access to local amenities, creating a tranquil yet connected home environment. Welcome!

Garden 🗹 Communal 🗸 Port

Parking \star Garage Condition 🖌 Good

Features Covered Terrace Fitted Wardrobes 🔨 Near Transport 🗸 Private Terrace Ensuite Bathroom Pool Communal

Kitchen Y Fully Fitted

Measurements Calculated Are Deemed Highly Reliable But Are Not Guaranteed