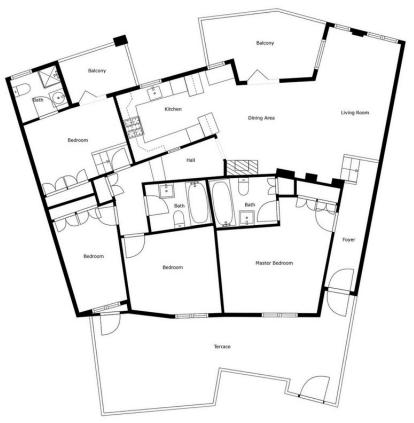

## Apartment

Community: 1,560 EUR / year IBI: 1,703 EUR / year

Rubbish: 185 EUR / year

3

Welcome to this ground floor apartment located in the heart of Cabopino Port, offering a cozy and serene living experience with all essential amenities nearby! The apartment is spacious and offers 4 bedrooms and 3 bathrooms and features an open-plan living and dining area that leads out to a private terrace. This outdoor space offers the perfect spot for relaxation, with views of the lush port of Cabopino and the Mediterranean sea. The kitchen is fully equipped and the property offers a lot of character. Each of the four bedrooms is designed for comfort with enough space for wardrobes. Some rooms may offer views and one of the bedrooms has direct access to a second terrace. The property also offers a spacious patio by the entrance. The apartment benefits from access to a community swimming pool, perfect for leisurely swims or sunbathing by the water. Secure, dedicated parking is also available, making it convenient for residents. With the beach, restaurants, shops, and the marina just outside your door step, this apartment blends the best of coastal living with easy access to local amenities, creating a tranquil yet connected home environment. Welcome!