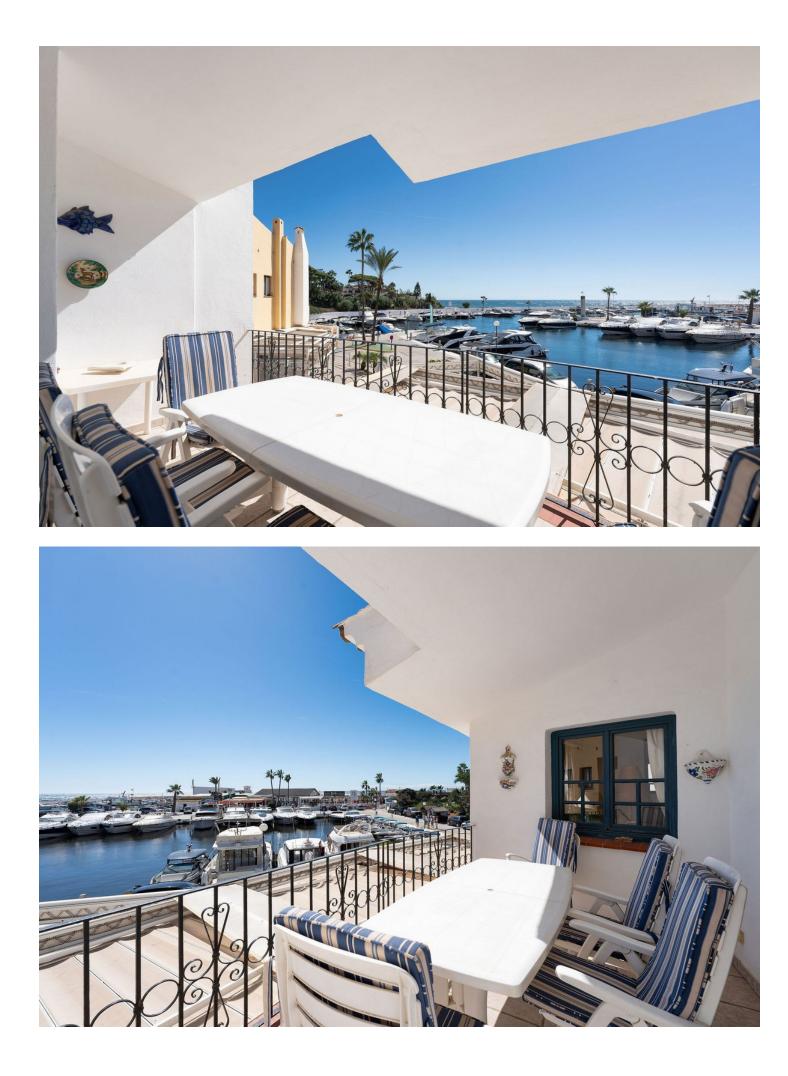

## Apartment

Community: 1,560 EUR / year IBI: 1,703 EUR / year

Rubbish: 185 EUR / year

3

Welcome to this ground floor apartment located in the heart of Cabopino Port, offering a cozy and serene living experience with all essential amenities nearby! The apartment is spacious and offers 4 bedrooms and 3 bathrooms and features an open-plan living and dining area that leads out to a private terrace. This outdoor space offers the perfect spot for relaxation, with views of the lush port of Cabopino and the Mediterranean sea. The kitchen is fully equipped and the property offers a lot of character. Each of the four bedrooms is designed for comfort with enough space for wardrobes. Some rooms may offer views and one of the bedrooms has direct access to a second terrace. The property also offers a spacious patio by the entrance. The apartment benefits from access to a community swimming pool, perfect for leisurely swims or sunbathing by the water. Secure, dedicated parking is also available, making it convenient for residents. With the beach, restaurants, shops, and the marina just outside your door step, this apartment blends the best of coastal living with easy access to local amenities, creating a tranquil yet connected home environment. Welcome!

| Setting<br>Beachside<br>Port<br>Front Line Beach Complex | Orientation<br>South |
|----------------------------------------------------------|----------------------|
| Climate Control                                          | Views                |
| Air Conditioning                                         | Sea                  |
| Fireplace                                                | Port                 |