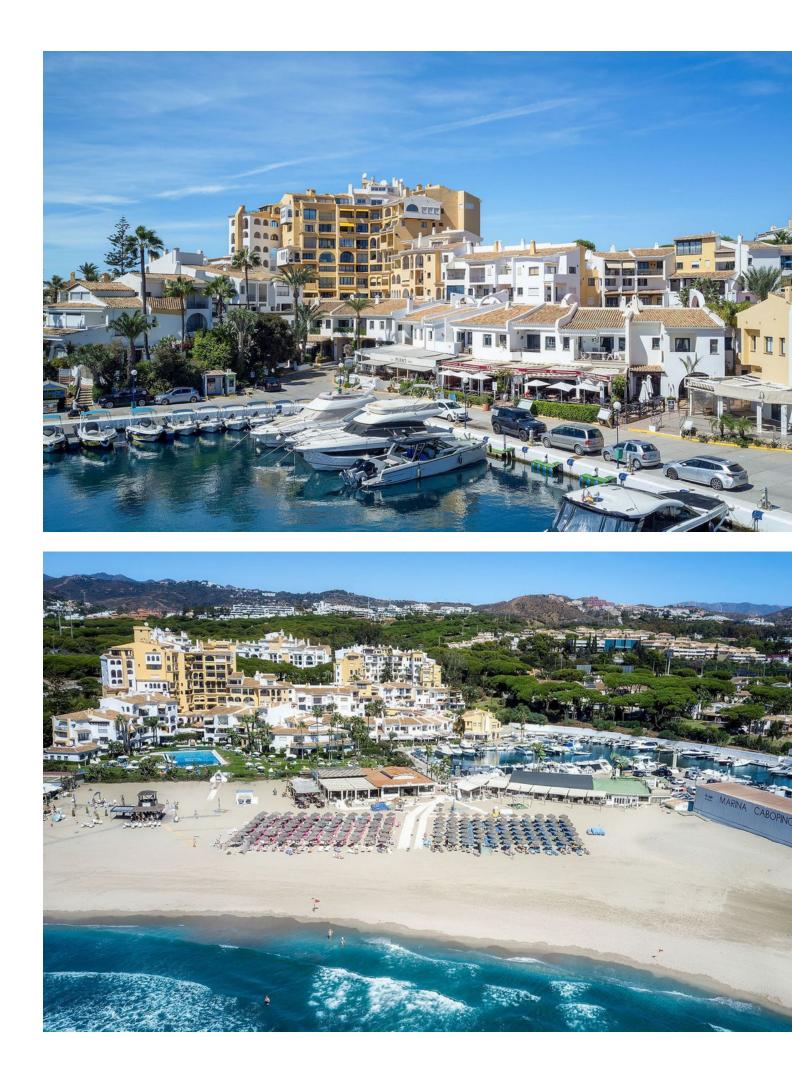

## Apartment

Community: 1,560 EUR / year IBI: 1,703 EUR / year

Rubbish: 185 EUR / year

3

Welcome to this ground floor apartment located in the heart of Cabopino Port, offering a cozy and serene living experience with all essential amenities nearby! The apartment is spacious and offers 4 bedrooms and 3 bathrooms and features an open-plan living and dining area that leads out to a private terrace. This outdoor space offers the perfect spot for relaxation, with views of the lush port of Cabopino and the Mediterranean sea. The kitchen is fully equipped and the property offers a lot of character. Each of the four bedrooms is designed for comfort with enough space for wardrobes. Some rooms may offer views and one of the bedrooms has direct access to a second terrace. The property also offers a spacious patio by the entrance. The apartment benefits from access to a community swimming pool, perfect for leisurely swims or sunbathing by the water. Secure, dedicated parking is also available, making it convenient for residents. With the beach, restaurants, shops, and the marina just outside your door step, this apartment blends the best of coastal living with easy access to local amenities, creating a tranquil yet connected home environment. Welcome!