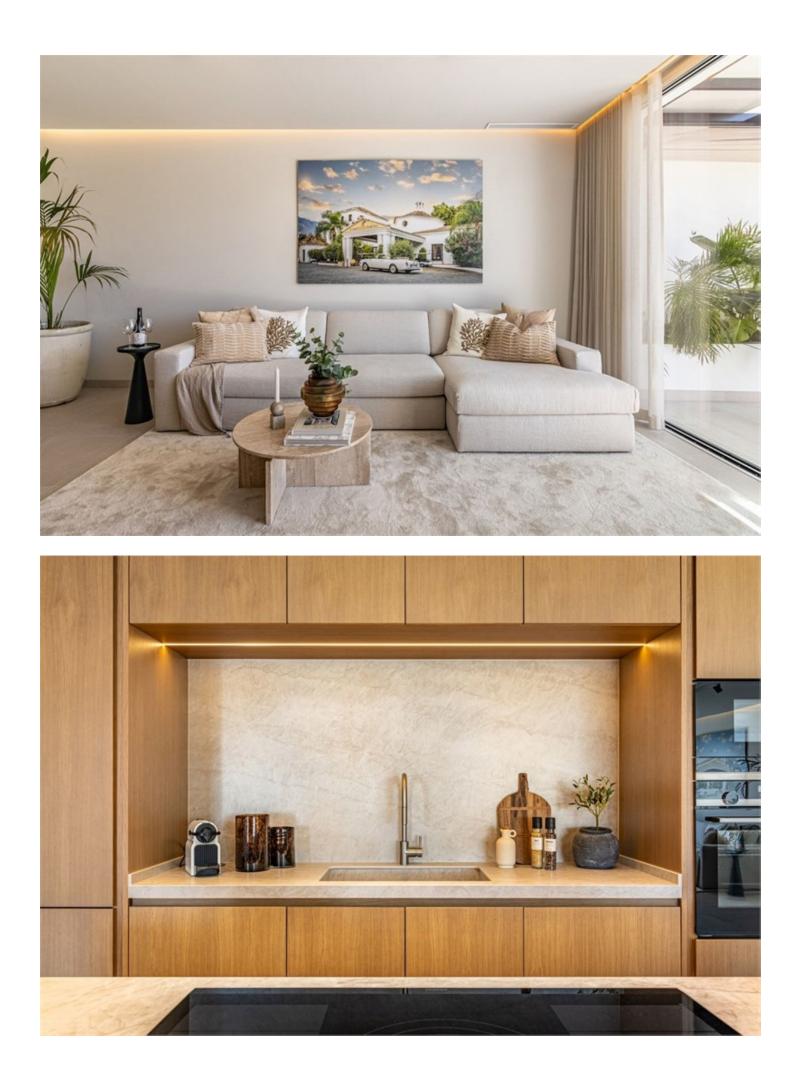

#### Community: 3,360 EUR / year

This exclusive duplex apartment combines modern design with functional amenities, offering stunning views of the golf course and partial sea views. Upon entering, you are welcomed by an elegant hall featuring a wooden accent wall and lighting. The open-plan layout includes a well-equipped kitchen designed by interior designer Caroline Seimertz. The kitchen features custom wood details and fully integrated Siemens appliances, including a large induction hob. A wine cooler and designer lamps enhance both functionality and aesthetics. The kitchen island is equipped with a handmade wooden dining table, creating an inviting space for meals. The dining area seamlessly flows into the living room, which boasts large windows and built-in wardrobes. The room is equipped with an electric fireplace and a TV with a soundbar. There are also retractable electrical sockets and lighting in the bookshelves, contributing to a clean and organized feel. The apartment includes three bedrooms, all featuring separate air zones. Each bedroom is equipped with a TV and built-in wardrobes. Additionally, the apartment includes a laundry room with essential equipment. Outdoors, there is a lower terrace with automatic irrigation for plants. The upper terrace features a spacious outdoor area with anti-slip tiles, a custom kitchen with a grill, and comfortable seating.