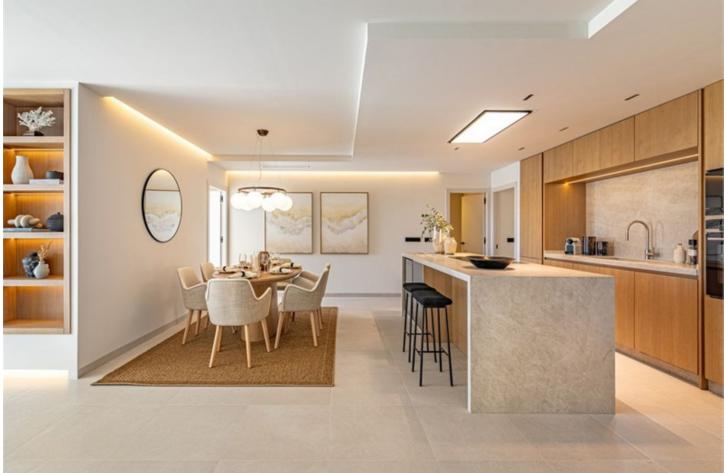

#### Community: 3,360 EUR / year

This exclusive duplex apartment combines modern design with functional amenities, offering stunning views of the golf course and partial sea views. Upon entering, you are welcomed by an elegant hall featuring a wooden accent wall and lighting. The open-plan layout includes a well-equipped kitchen designed by interior designer Caroline Seimertz. The kitchen features custom wood details and fully integrated Siemens appliances, including a large induction hob. A wine cooler and designer lamps enhance both functionality and aesthetics. The kitchen island is equipped with a handmade wooden dining table, creating an inviting space for meals. The dining area seamlessly flows into the living room, which boasts large windows and built-in wardrobes. The room is equipped with an electric fireplace and a TV with a soundbar. There are also retractable electrical sockets and lighting in the bookshelves, contributing to a clean and organized feel. The apartment includes three bedrooms, all featuring separate air zones. Each bedroom is equipped with a TV and built-in wardrobes. Additionally, the apartment includes a laundry room with essential equipment. Outdoors, there is a lower terrace with automatic irrigation for plants. The upper terrace features a spacious outdoor area with anti-slip tiles, a custom kitchen with a grill, and comfortable seating.