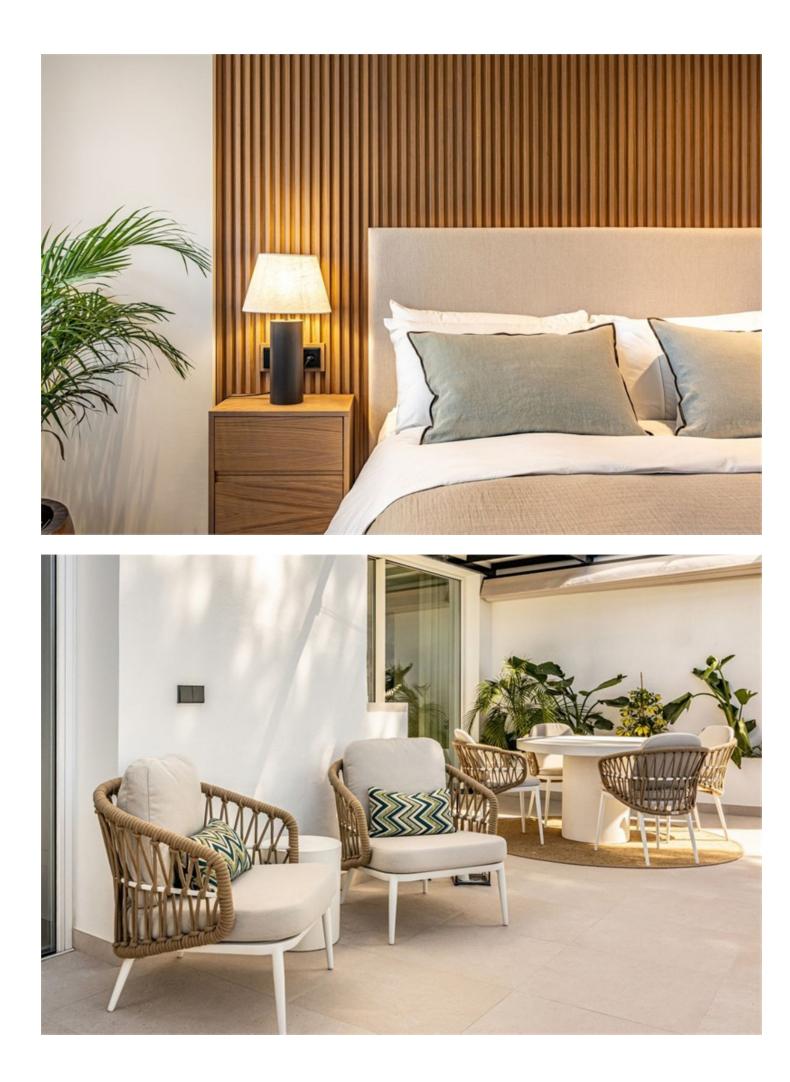

#### Community: 3,360 EUR / year

This exclusive duplex apartment combines modern design with functional amenities, offering stunning views of the golf course and partial sea views. Upon entering, you are welcomed by an elegant hall featuring a wooden accent wall and lighting. The open-plan layout includes a well-equipped kitchen designed by interior designer Caroline Seimertz. The kitchen features custom wood details and fully integrated Siemens appliances, including a large induction hob. A wine cooler and designer lamps enhance both functionality and aesthetics. The kitchen island is equipped with a handmade wooden dining table, creating an inviting space for meals. The dining area seamlessly flows into the living room, which boasts large windows and built-in wardrobes. The room is equipped with an electric fireplace and a TV with a soundbar. There are also retractable electrical sockets and lighting in the bookshelves, contributing to a clean and organized feel. The apartment includes three bedrooms, all featuring separate air zones. Each bedroom is equipped with a TV and built-in wardrobes. Additionally, the apartment includes a laundry room with essential equipment. Outdoors, there is a lower terrace with automatic irrigation for plants. The upper terrace features a spacious outdoor area with anti-slip tiles, a custom kitchen with a grill, and comfortable seating.