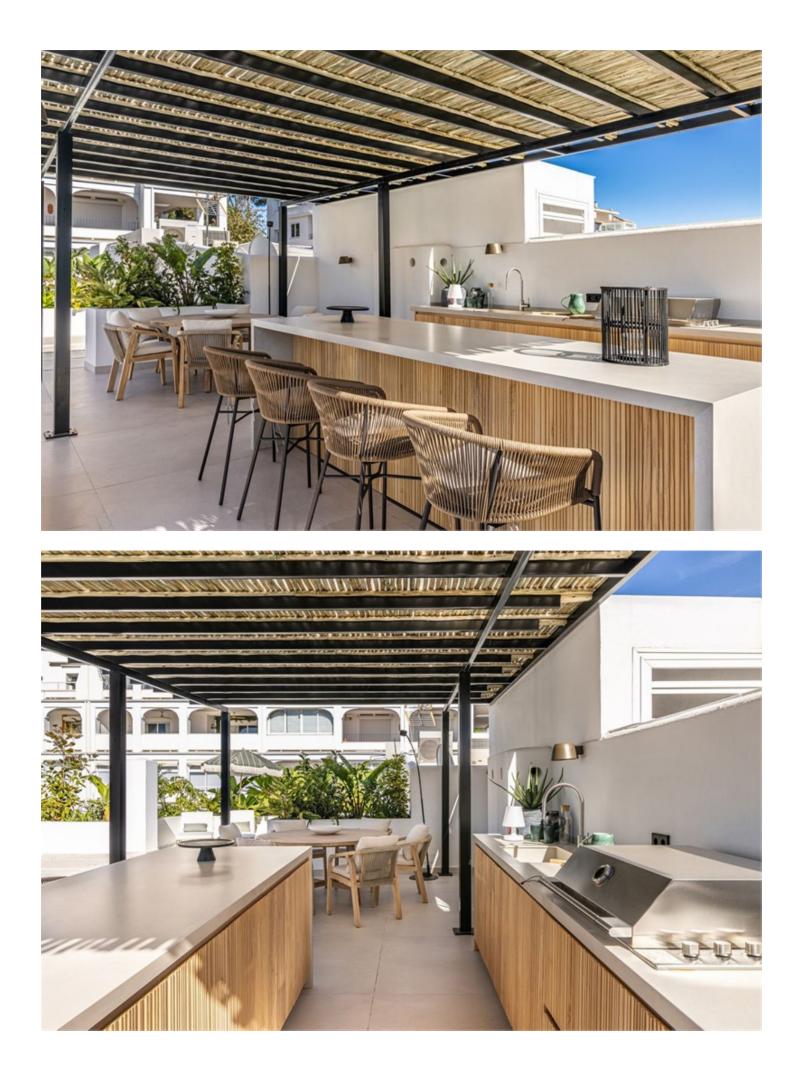

#### Community: 3,360 EUR / year

This exclusive duplex apartment combines modern design with functional amenities, offering stunning views of the golf course and partial sea views. Upon entering, you are welcomed by an elegant hall featuring a wooden accent wall and lighting. The open-plan layout includes a well-equipped kitchen designed by interior designer Caroline Seimertz. The kitchen features custom wood details and fully integrated Siemens appliances, including a large induction hob. A wine cooler and designer lamps enhance both functionality and aesthetics. The kitchen island is equipped with a handmade wooden dining table, creating an inviting space for meals. The dining area seamlessly flows into the living room, which boasts large windows and built-in wardrobes. The room is equipped with an electric fireplace and a TV with a soundbar. There are also retractable electrical sockets and lighting in the bookshelves, contributing to a clean and organized feel. The apartment includes three bedrooms, all featuring separate air zones. Each bedroom is equipped with a TV and built-in wardrobes. Additionally, the apartment includes a laundry room with essential equipment. Outdoors, there is a lower terrace with automatic irrigation for plants. The upper terrace features a spacious outdoor area with anti-slip tiles, a custom kitchen with a grill, and comfortable seating.