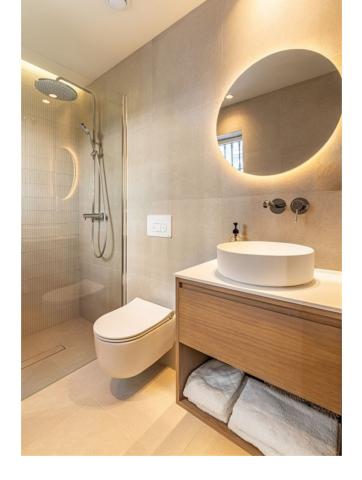

#### Community: 3,360 EUR / year

This exclusive duplex apartment combines modern design with functional amenities, offering stunning views of the golf course and partial sea views. Upon entering, you are welcomed by an elegant hall featuring a wooden accent wall and lighting. The open-plan layout includes a well-equipped kitchen designed by interior designer Caroline Seimertz. The kitchen features custom wood details and fully integrated Siemens appliances, including a large induction hob. A wine cooler and designer lamps enhance both functionality and aesthetics. The kitchen island is equipped with a handmade wooden dining table, creating an inviting space for meals. The dining area seamlessly flows into the living room, which boasts large windows and built-in wardrobes. The room is equipped with an electric fireplace and a TV with a soundbar. There are also retractable electrical sockets and lighting in the bookshelves, contributing to a clean and organized feel. The apartment includes three bedrooms, all featuring separate air zones. Each bedroom is equipped with a TV and built-in wardrobes. Additionally, the apartment includes a laundry room with essential equipment. Outdoors, there is a lower terrace with automatic irrigation for plants. The upper terrace features a spacious outdoor area with anti-slip tiles, a custom kitchen with a grill, and comfortable seating.

Garden Communal Condition Excellent Recently Renovated

Covered Terrace

Fitted Wardrobes

Ensuite Bathroom
Marble Flooring

Private Terrace

Features

Parking

🗸 Street