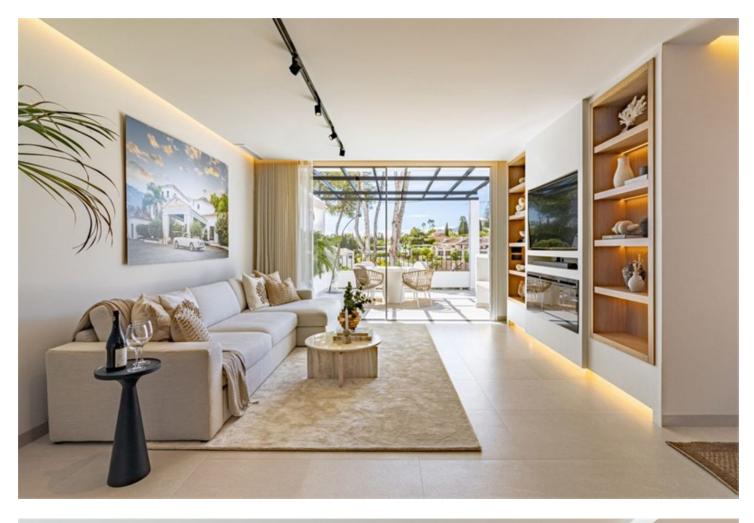

#### Community: 3,360 EUR / year

This exclusive duplex apartment combines modern design with functional amenities, offering stunning views of the golf course and partial sea views. Upon entering, you are welcomed by an elegant hall featuring a wooden accent wall and lighting. The open-plan layout includes a well-equipped kitchen designed by interior designer Caroline Seimertz. The kitchen features custom wood details and fully integrated Siemens appliances, including a large induction hob. A wine cooler and designer lamps enhance both functionality and aesthetics. The kitchen island is equipped with a handmade wooden dining table, creating an inviting space for meals. The dining area seamlessly flows into the living room, which boasts large windows and built-in wardrobes. The room is equipped with an electric fireplace and a TV with a soundbar. There are also retractable electrical sockets and lighting in the bookshelves, contributing to a clean and organized feel. The apartment includes three bedrooms, all featuring separate air zones. Each bedroom is equipped with a TV and built-in wardrobes. Additionally, the apartment includes a laundry room with essential equipment. Outdoors, there is a lower terrace with automatic irrigation for plants. The upper terrace features a spacious outdoor area with anti-slip tiles, a custom kitchen with a grill, and comfortable seating.