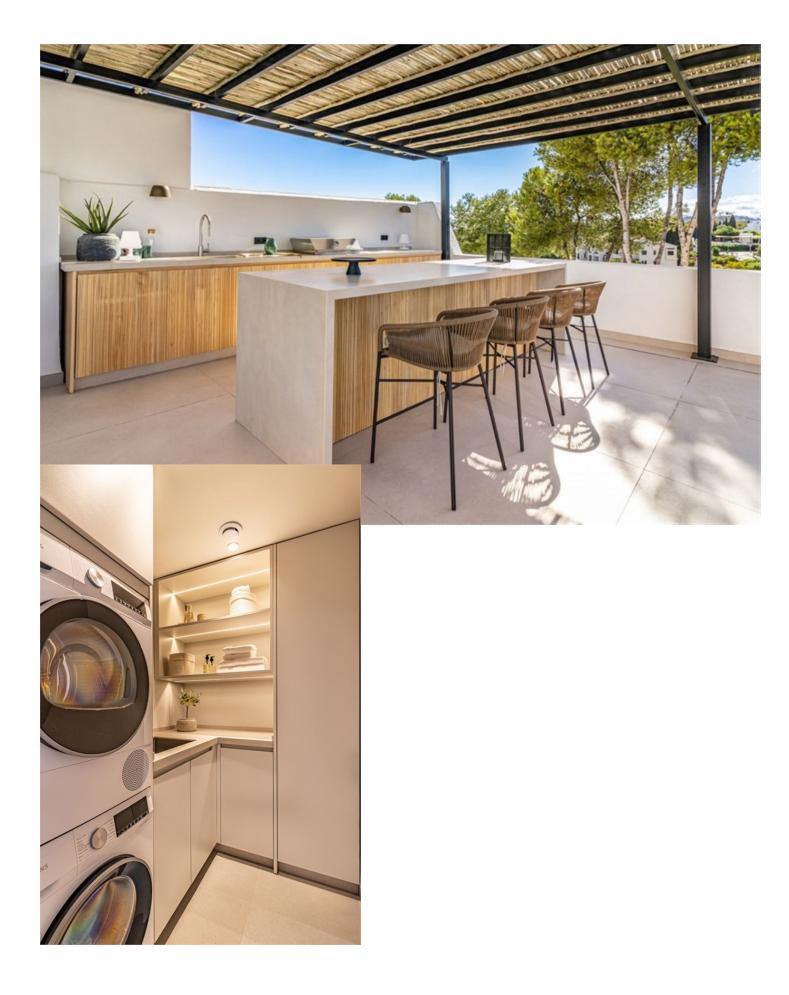

#### Community: 3,360 EUR / year

This exclusive duplex apartment combines modern design with functional amenities, offering stunning views of the golf course and partial sea views. Upon entering, you are welcomed by an elegant hall featuring a wooden accent wall and lighting. The open-plan layout includes a well-equipped kitchen designed by interior designer Caroline Seimertz. The kitchen features custom wood details and fully integrated Siemens appliances, including a large induction hob. A wine cooler and designer lamps enhance both functionality and aesthetics. The kitchen island is equipped with a handmade wooden dining table, creating an inviting space for meals. The dining area seamlessly flows into the living room, which boasts large windows and built-in wardrobes. The room is equipped with an electric fireplace and a TV with a soundbar. There are also retractable electrical sockets and lighting in the bookshelves, contributing to a clean and organized feel. The apartment includes three bedrooms, all featuring separate air zones. Each bedroom is equipped with a TV and built-in wardrobes. Additionally, the apartment includes a laundry room with essential equipment. Outdoors, there is a lower terrace with automatic irrigation for plants. The upper terrace features a spacious outdoor area with anti-slip tiles, a custom kitchen with a grill, and comfortable seating.