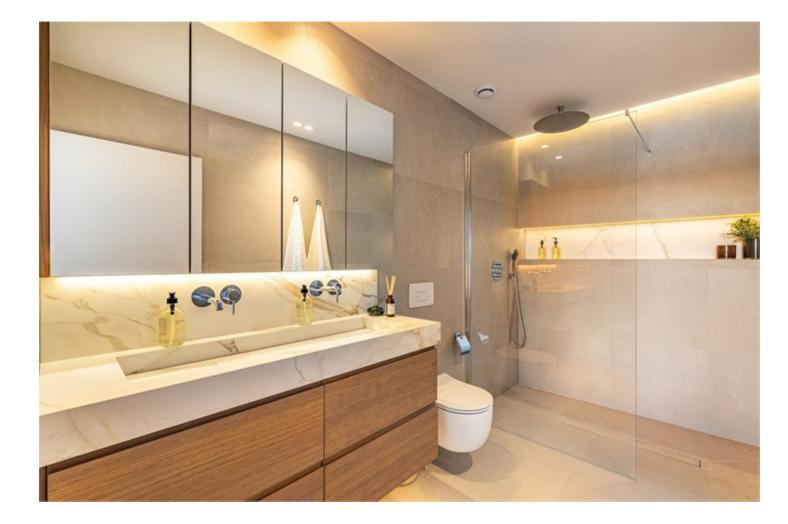

#### Community: 3,360 EUR / year

This exclusive duplex apartment combines modern design with functional amenities, offering stunning views of the golf course and partial sea views. Upon entering, you are welcomed by an elegant hall featuring a wooden accent wall and lighting. The open-plan layout includes a well-equipped kitchen designed by interior designer Caroline Seimertz. The kitchen features custom wood details and fully integrated Siemens appliances, including a large induction hob. A wine cooler and designer lamps enhance both functionality and aesthetics. The kitchen island is equipped with a handmade wooden dining table, creating an inviting space for meals. The dining area seamlessly flows into the living room, which boasts large windows and built-in wardrobes. The room is equipped with an electric fireplace and a TV with a soundbar. There are also retractable electrical sockets and lighting in the bookshelves, contributing to a clean and organized feel. The apartment includes three bedrooms, all featuring separate air zones. Each bedroom is equipped with a TV and built-in wardrobes. Additionally, the apartment includes a laundry room with essential equipment. Outdoors, there is a lower terrace with automatic irrigation for plants. The upper terrace features a spacious outdoor area with anti-slip tiles, a custom kitchen with a grill, and comfortable seating.

Garden Communal Condition Excellent Recently Renovated

Covered Terrace

Fitted Wardrobes

Ensuite Bathroom
Marble Flooring

Private Terrace

Features

Parking

🗸 Street