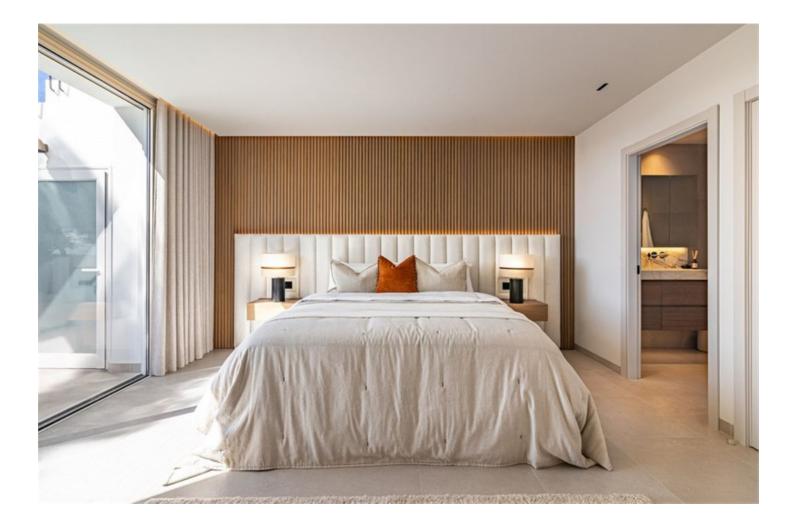

#### Community: 3,360 EUR / year

This exclusive duplex apartment combines modern design with functional amenities, offering stunning views of the golf course and partial sea views. Upon entering, you are welcomed by an elegant hall featuring a wooden accent wall and lighting. The open-plan layout includes a well-equipped kitchen designed by interior designer Caroline Seimertz. The kitchen features custom wood details and fully integrated Siemens appliances, including a large induction hob. A wine cooler and designer lamps enhance both functionality and aesthetics. The kitchen island is equipped with a handmade wooden dining table, creating an inviting space for meals. The dining area seamlessly flows into the living room, which boasts large windows and built-in wardrobes. The room is equipped with an electric fireplace and a TV with a soundbar. There are also retractable electrical sockets and lighting in the bookshelves, contributing to a clean and organized feel. The apartment includes three bedrooms, all featuring separate air zones. Each bedroom is equipped with a TV and built-in wardrobes. Additionally, the apartment includes a laundry room with essential equipment. Outdoors, there is a lower terrace with automatic irrigation for plants. The upper terrace features a spacious outdoor area with anti-slip tiles, a custom kitchen with a grill, and comfortable seating.