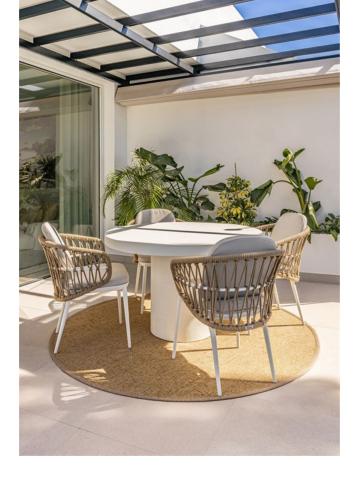

#### Community: 3,360 EUR / year

This exclusive duplex apartment combines modern design with functional amenities, offering stunning views of the golf course and partial sea views. Upon entering, you are welcomed by an elegant hall featuring a wooden accent wall and lighting. The open-plan layout includes a well-equipped kitchen designed by interior designer Caroline Seimertz. The kitchen features custom wood details and fully integrated Siemens appliances, including a large induction hob. A wine cooler and designer lamps enhance both functionality and aesthetics. The kitchen island is equipped with a handmade wooden dining table, creating an inviting space for meals. The dining area seamlessly flows into the living room, which boasts large windows and built-in wardrobes. The room is equipped with an electric fireplace and a TV with a soundbar. There are also retractable electrical sockets and lighting in the bookshelves, contributing to a clean and organized feel. The apartment includes three bedrooms, all featuring separate air zones. Each bedroom is equipped with a TV and built-in wardrobes. Additionally, the apartment includes a laundry room with essential equipment. Outdoors, there is a lower terrace with automatic irrigation for plants. The upper terrace features a spacious outdoor area with anti-slip tiles, a custom kitchen with a grill, and comfortable seating.