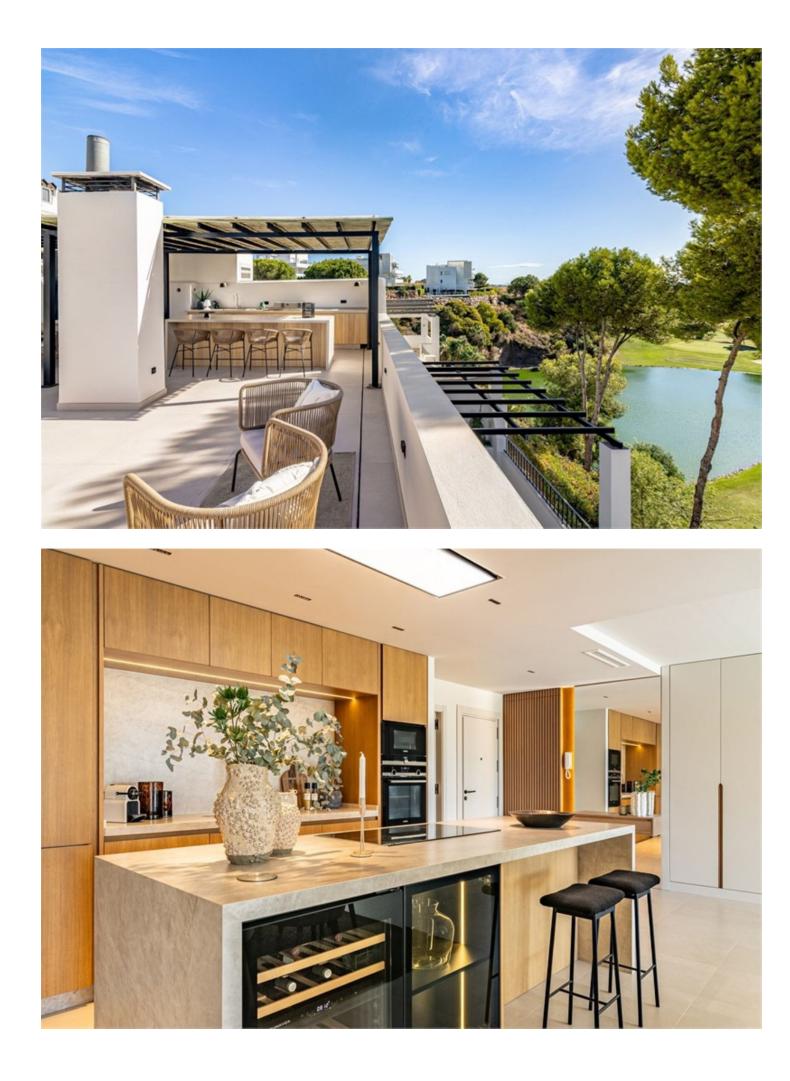

#### Community: 3,360 EUR / year

This exclusive duplex apartment combines modern design with functional amenities, offering stunning views of the golf course and partial sea views. Upon entering, you are welcomed by an elegant hall featuring a wooden accent wall and lighting. The open-plan layout includes a well-equipped kitchen designed by interior designer Caroline Seimertz. The kitchen features custom wood details and fully integrated Siemens appliances, including a large induction hob. A wine cooler and designer lamps enhance both functionality and aesthetics. The kitchen island is equipped with a handmade wooden dining table, creating an inviting space for meals. The dining area seamlessly flows into the living room, which boasts large windows and built-in wardrobes. The room is equipped with an electric fireplace and a TV with a soundbar. There are also retractable electrical sockets and lighting in the bookshelves, contributing to a clean and organized feel. The apartment includes three bedrooms, all featuring separate air zones. Each bedroom is equipped with a TV and built-in wardrobes. Additionally, the apartment includes a laundry room with essential equipment. Outdoors, there is a lower terrace with automatic irrigation for plants. The upper terrace features a spacious outdoor area with anti-slip tiles, a custom kitchen with a grill, and comfortable seating.

## Setting

Frontline Golf Close To Golf Close To Schools Urbanisation

Climate Control Air Conditioning Central Heating

Kitchen Fully Fitted

Category Golf Holiday Homes Resale Orientation South West

Views Sea Mountain Golf Lake