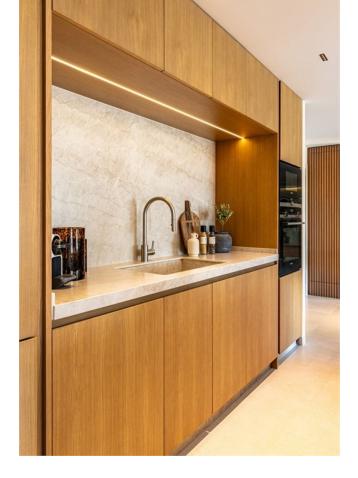

#### Community: 3,360 EUR / year

This exclusive duplex apartment combines modern design with functional amenities, offering stunning views of the golf course and partial sea views. Upon entering, you are welcomed by an elegant hall featuring a wooden accent wall and lighting. The open-plan layout includes a well-equipped kitchen designed by interior designer Caroline Seimertz. The kitchen features custom wood details and fully integrated Siemens appliances, including a large induction hob. A wine cooler and designer lamps enhance both functionality and aesthetics. The kitchen island is equipped with a handmade wooden dining table, creating an inviting space for meals. The dining area seamlessly flows into the living room, which boasts large windows and built-in wardrobes. The room is equipped with an electric fireplace and a TV with a soundbar. There are also retractable electrical sockets and lighting in the bookshelves, contributing to a clean and organized feel. The apartment includes three bedrooms, all featuring separate air zones. Each bedroom is equipped with a TV and built-in wardrobes. Additionally, the apartment includes a laundry room with essential equipment. Outdoors, there is a lower terrace with automatic irrigation for plants. The upper terrace features a spacious outdoor area with anti-slip tiles, a custom kitchen with a grill, and comfortable seating.