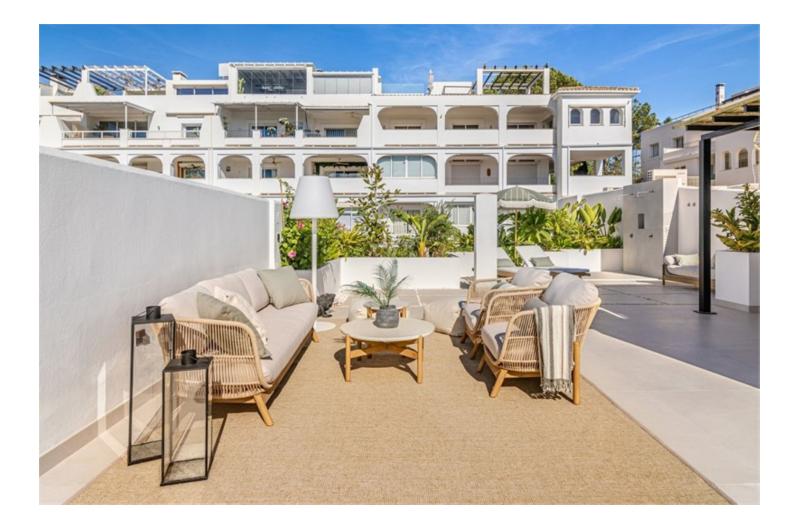

#### Community: 3,360 EUR / year

This exclusive duplex apartment combines modern design with functional amenities, offering stunning views of the golf course and partial sea views. Upon entering, you are welcomed by an elegant hall featuring a wooden accent wall and lighting. The open-plan layout includes a well-equipped kitchen designed by interior designer Caroline Seimertz. The kitchen features custom wood details and fully integrated Siemens appliances, including a large induction hob. A wine cooler and designer lamps enhance both functionality and aesthetics. The kitchen island is equipped with a handmade wooden dining table, creating an inviting space for meals. The dining area seamlessly flows into the living room, which boasts large windows and built-in wardrobes. The room is equipped with an electric fireplace and a TV with a soundbar. There are also retractable electrical sockets and lighting in the bookshelves, contributing to a clean and organized feel. The apartment includes three bedrooms, all featuring separate air zones. Each bedroom is equipped with a TV and built-in wardrobes. Additionally, the apartment includes a laundry room with essential equipment. Outdoors, there is a lower terrace with automatic irrigation for plants. The upper terrace features a spacious outdoor area with anti-slip tiles, a custom kitchen with a grill, and comfortable seating.