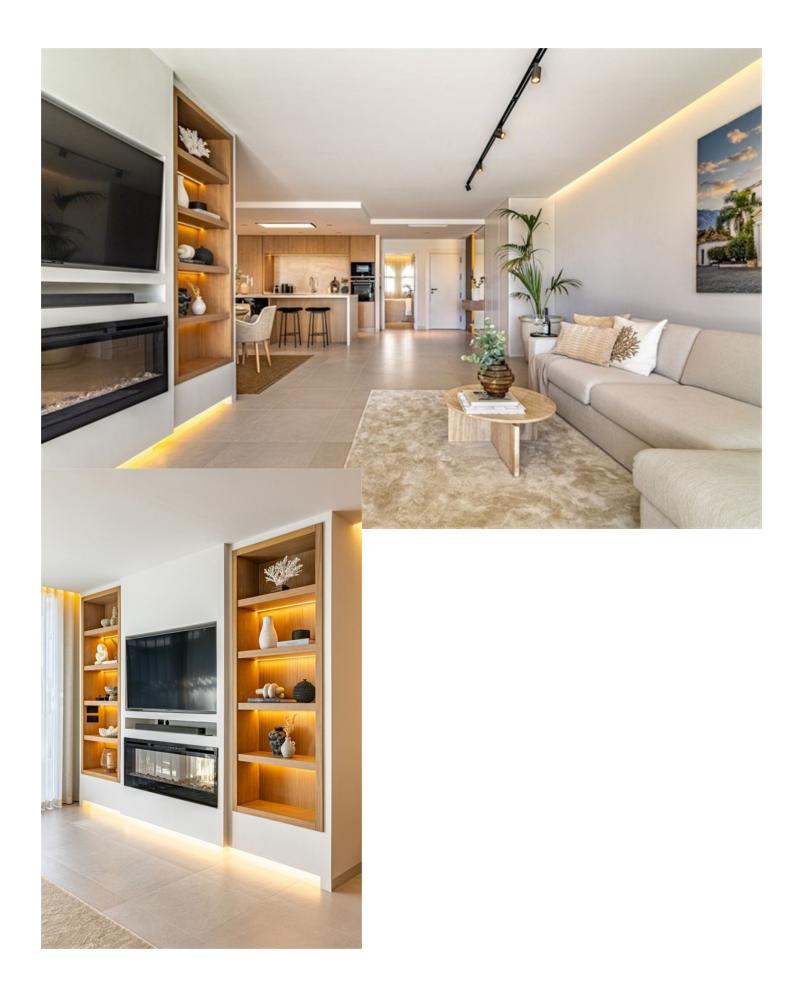

#### Community: 3,360 EUR / year

This exclusive duplex apartment combines modern design with functional amenities, offering stunning views of the golf course and partial sea views. Upon entering, you are welcomed by an elegant hall featuring a wooden accent wall and lighting. The open-plan layout includes a well-equipped kitchen designed by interior designer Caroline Seimertz. The kitchen features custom wood details and fully integrated Siemens appliances, including a large induction hob. A wine cooler and designer lamps enhance both functionality and aesthetics. The kitchen island is equipped with a handmade wooden dining table, creating an inviting space for meals. The dining area seamlessly flows into the living room, which boasts large windows and built-in wardrobes. The room is equipped with an electric fireplace and a TV with a soundbar. There are also retractable electrical sockets and lighting in the bookshelves, contributing to a clean and organized feel. The apartment includes three bedrooms, all featuring separate air zones. Each bedroom is equipped with a TV and built-in wardrobes. Additionally, the apartment includes a laundry room with essential equipment. Outdoors, there is a lower terrace with automatic irrigation for plants. The upper terrace features a spacious outdoor area with anti-slip tiles, a custom kitchen with a grill, and comfortable seating.