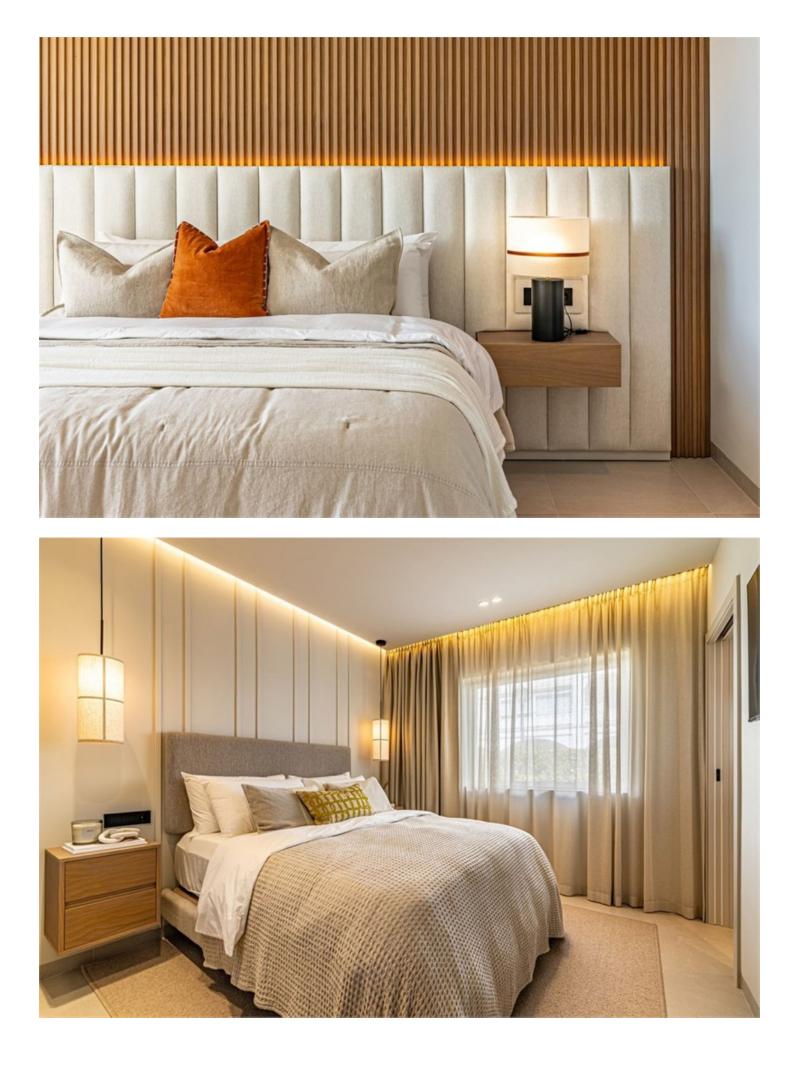

#### Community: 3,360 EUR / year

This exclusive duplex apartment combines modern design with functional amenities, offering stunning views of the golf course and partial sea views. Upon entering, you are welcomed by an elegant hall featuring a wooden accent wall and lighting. The open-plan layout includes a well-equipped kitchen designed by interior designer Caroline Seimertz. The kitchen features custom wood details and fully integrated Siemens appliances, including a large induction hob. A wine cooler and designer lamps enhance both functionality and aesthetics. The kitchen island is equipped with a handmade wooden dining table, creating an inviting space for meals. The dining area seamlessly flows into the living room, which boasts large windows and built-in wardrobes. The room is equipped with an electric fireplace and a TV with a soundbar. There are also retractable electrical sockets and lighting in the bookshelves, contributing to a clean and organized feel. The apartment includes three bedrooms, all featuring separate air zones. Each bedroom is equipped with a TV and built-in wardrobes. Additionally, the apartment includes a laundry room with essential equipment. Outdoors, there is a lower terrace with automatic irrigation for plants. The upper terrace features a spacious outdoor area with anti-slip tiles, a custom kitchen with a grill, and comfortable seating.