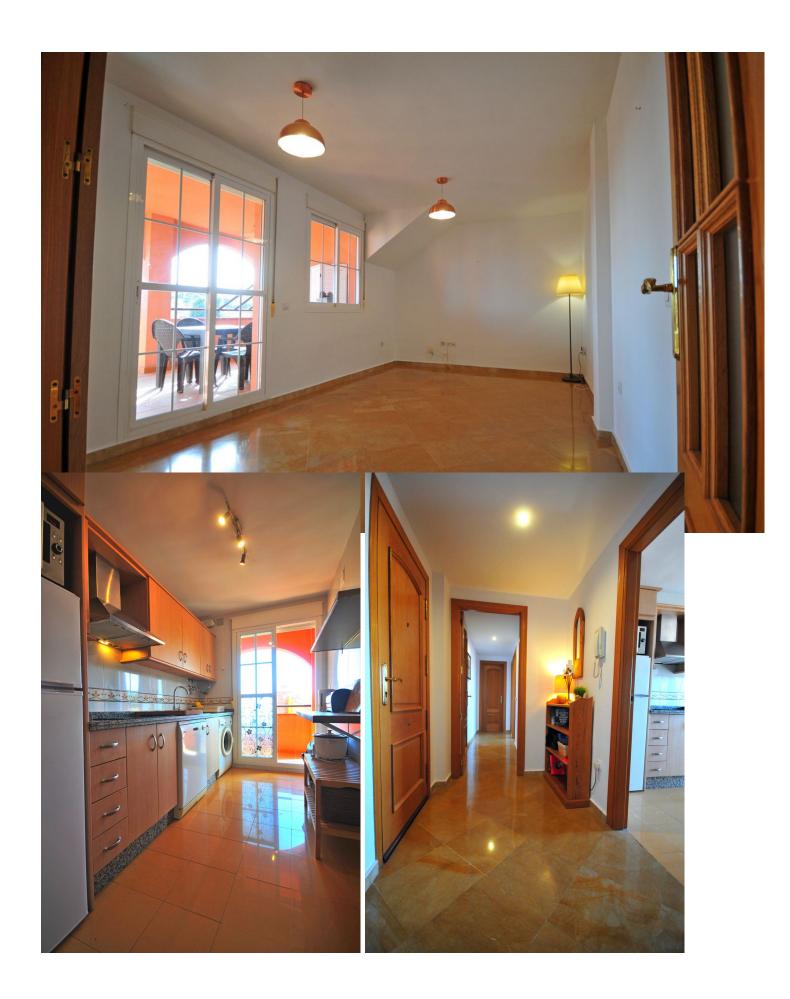

## Sales - Apartment - Benalmadena 295.000€

Benalmadena Apartment

Community: 1,860 EUR / year IBI: 655 EUR / year Rubbish: 172 EUR / year

2

1

81 m2

This wonderful penthouse apartment is arranged over two floors. On the first floor there are two bedrooms (each with sea views), a bathroom, kitchen a lounge/diner and a spacious terrace. Decorated to a high standard. On the upper floor, there is an impressive 66 sqm private roof terrace with 360 degree views of the sea and the mountains. It is the perfect place to relax and unwind in the middle of a natural environment. It is located in an urbinisation within walking distance to Benalmádena Pueblo, in a gated community with 24 hour security, close to the mountains, Torrequebrada Golf Course, sea and all transport links. Included in the price is a 33sqm dedicated parking space. It currently has a Tourist Rental License which could be transferred to a new owner, subject to current regulations. The pictures really do not do it justice! Contact us to arrange a viewing. IBI cost: 655 euros/year Basura: 172 euros/year Community Fees: 115 euros/month [IW].