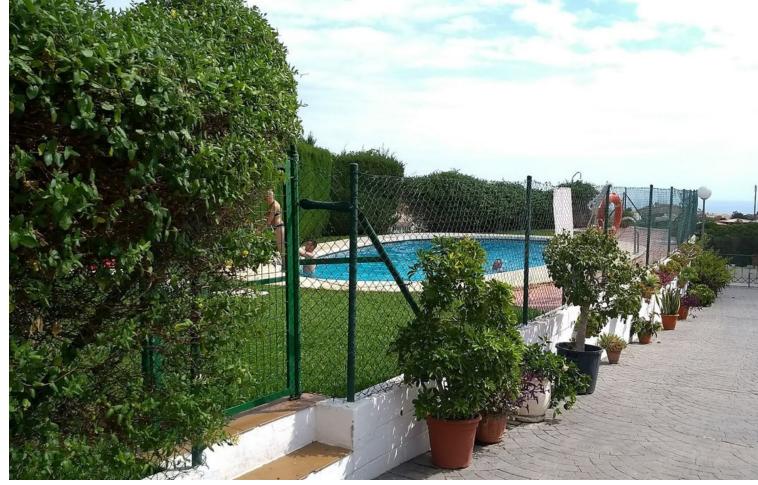

## Sales - Apartment - Benalmadena 295.000€

Benalmadena Apartment

Community: 1,860 EUR / year IBI: 655 EUR / year Rubbish: 172 EUR / year

2

1

81 m2

This wonderful penthouse apartment is arranged over two floors. On the first floor there are two bedrooms (each with sea views), a bathroom, kitchen a lounge/diner and a spacious terrace. Decorated to a high standard. On the upper floor, there is an impressive 66 sqm private roof terrace with 360 degree views of the sea and the mountains. It is the perfect place to relax and unwind in the middle of a natural environment. It is located in an urbinisation within walking distance to Benalmádena Pueblo, in a gated community with 24 hour security, close to the mountains, Torrequebrada Golf Course, sea and all transport links. Included in the price is a 33sqm dedicated parking space. It currently has a Tourist Rental License which could be transferred to a new owner, subject to current regulations. The pictures really do not do it justice! Contact us to arrange a viewing. IBI cost: 655 euros/year Basura: 172 euros/year Community Fees: 115 euros/month [IW].