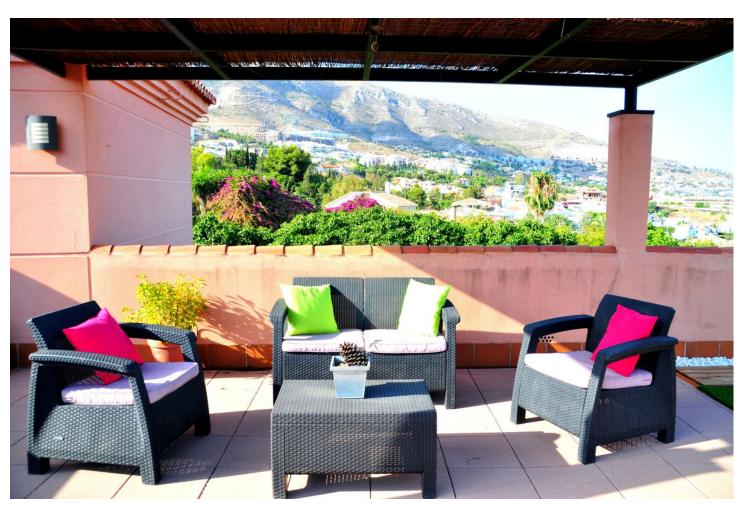

## Sales - Apartment - Benalmadena 295.000€

Benalmadena Apartment

Community: 1,860 EUR / year IBI: 655 EUR / year Rubbish: 172 EUR / year

2

1

81 m2

This wonderful penthouse apartment is arranged over two floors. On the first floor there are two bedrooms (each with sea views), a bathroom, kitchen a lounge/diner and a spacious terrace. Decorated to a high standard. On the upper floor, there is an impressive 66 sqm private roof terrace with 360 degree views of the sea and the mountains. It is the perfect place to relax and unwind in the middle of a natural environment. It is located in an urbinisation within walking distance to Benalmádena Pueblo, in a gated community with 24 hour security, close to the mountains, Torrequebrada Golf Course, sea and all transport links. Included in the price is a 33sqm dedicated parking space. It currently has a Tourist Rental License which could be transferred to a new owner, subject to current regulations. The pictures really do not do it justice! Contact us to arrange a viewing. IBI cost: 655 euros/year Basura: 172 euros/year Community Fees: 115 euros/month [IW].