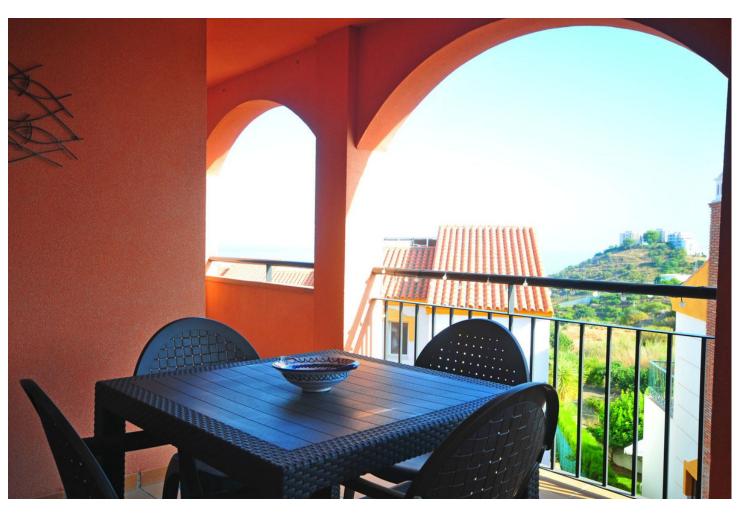

## Sales - Apartment - Benalmadena 295.000€

Benalmadena Apartment

Community: 1,860 EUR / year IBI: 655 EUR / year Rubbish: 172 EUR / year

2

1

81 m2

This wonderful penthouse apartment is arranged over two floors. On the first floor there are two bedrooms (each with sea views), a bathroom, kitchen a lounge/diner and a spacious terrace. Decorated to a high standard. On the upper floor, there is an impressive 66 sqm private roof terrace with 360 degree views of the sea and the mountains. It is the perfect place to relax and unwind in the middle of a natural environment. It is located in an urbinisation within walking distance to Benalmádena Pueblo, in a gated community with 24 hour security, close to the mountains, Torrequebrada Golf Course, sea and all transport links. Included in the price is a 33sqm dedicated parking space. It currently has a Tourist Rental License which could be transferred to a new owner, subject to current regulations. The pictures really do not do it justice! Contact us to arrange a viewing. IBI cost: 655 euros/year Basura: 172 euros/year Community Fees: 115 euros/month [IW].