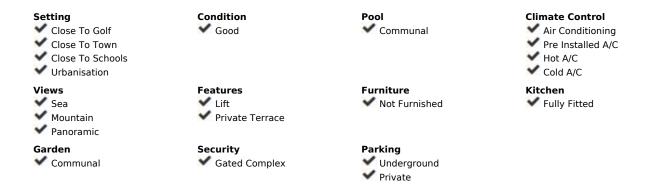

## Sales - Apartment - Benalmadena 295.000€

Benalmadena Apartment

Community: 1,860 EUR / year IBI: 655 EUR / year Rubbish: 172 EUR / year

2

1

81 m2

This wonderful penthouse apartment is arranged over two floors. On the first floor there are two bedrooms (each with sea views), a bathroom, kitchen a lounge/diner and a spacious terrace. Decorated to a high standard. On the upper floor, there is an impressive 66 sqm private roof terrace with 360 degree views of the sea and the mountains. It is the perfect place to relax and unwind in the middle of a natural environment. It is located in an urbinisation within walking distance to Benalmádena Pueblo, in a gated community with 24 hour security, close to the mountains, Torrequebrada Golf Course, sea and all transport links. Included in the price is a 33sqm dedicated parking space. It currently has a Tourist Rental License which could be transferred to a new owner, subject to current regulations. The pictures really do not do it justice! Contact us to arrange a viewing. IBI cost: 655 euros/year Basura: 172 euros/year Community Fees: 115 euros/month [IW].