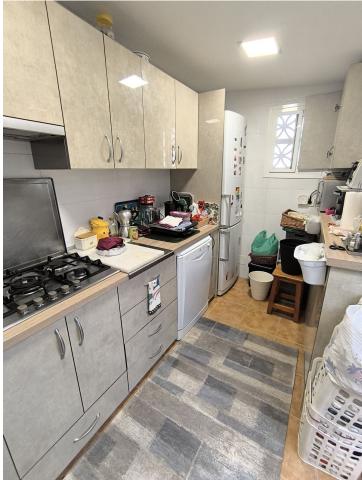

## Sales - House - Mijas 374.900€

Townhouse in the heart of Las Lagunas de Mijas, in the Doña Ermita area. Discover your new home in Las Lagunas de Mijas! This charming townhouse in the Doña Ermita area offers you everything you need for a comfortable and elegant life. With 170 square meters built, this house has been completely renovated, highlighting its stone facade and high-quality tiles. It has three large bedrooms with built-in wardrobes, two full bathrooms and an additional toilet, ideal for families or for receiving visitors. The living room is perfect for enjoying family moments, and it has closed terrace that offers additional spaces for relaxation. The house has two kitchens, which provides great versatility when preparing your favorite dishes. In addition, the closed 35 square meter garage ensures that your vehicle is always protected. Located in a strategic area, you will be close to shops, supermarkets, restaurants, health centers and schools, making your day-to-day life easier. Don't miss the opportunity to visit this real estate gem!

## Condition Good Recently Renovated

Furniture Fully Furnished Climate Control

Kitchen Fully Fitted