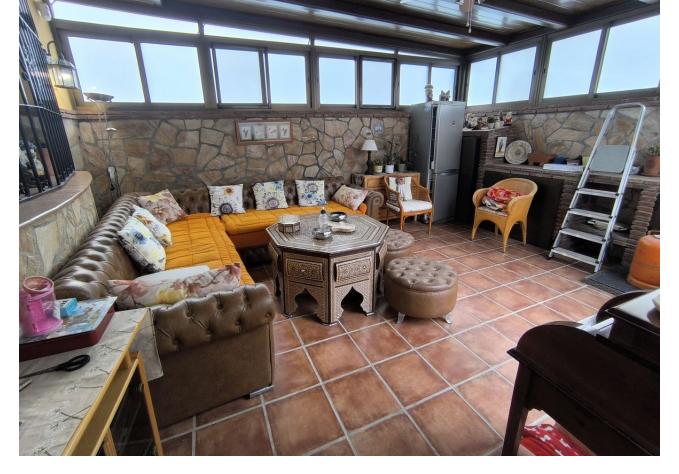

## Sales - House - Mijas 374.900€

Townhouse in the heart of Las Lagunas de Mijas, in the Doña Ermita area. Discover your new home in Las Lagunas de Mijas! This charming townhouse in the Doña Ermita area offers you everything you need for a comfortable and elegant life. With 170 square meters built, this house has been completely renovated, highlighting its stone facade and high-quality tiles. It has three large bedrooms with built-in wardrobes, two full bathrooms and an additional toilet, ideal for families or for receiving visitors. The living room is perfect for enjoying family moments, and it has closed terrace that offers additional spaces for relaxation. The house has two kitchens, which provides great versatility when preparing your favorite dishes. In addition, the closed 35 square meter garage ensures that your vehicle is always protected. Located in a strategic area, you will be close to shops, supermarkets, restaurants, health centers and schools, making your day-to-day life easier. Don't miss the opportunity to visit this real estate gem!

## Condition Good Recently Renovated

Furniture Fully Furnished Climate Control

Kitchen Fully Fitted