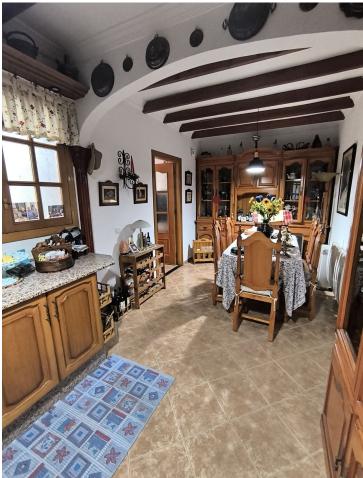

## Sales - House - Mijas 374.900€

Townhouse in the heart of Las Lagunas de Mijas, in the Doña Ermita area. Discover your new home in Las Lagunas de Mijas! This charming townhouse in the Doña Ermita area offers you everything you need for a comfortable and elegant life. With 170 square meters built, this house has been completely renovated, highlighting its stone facade and high-quality tiles. It has three large bedrooms with built-in wardrobes, two full bathrooms and an additional toilet, ideal for families or for receiving visitors. The living room is perfect for enjoying family moments, and it has closed terrace that offers additional spaces for relaxation. The house has two kitchens, which provides great versatility when preparing your favorite dishes. In addition, the closed 35 square meter garage ensures that your vehicle is always protected. Located in a strategic area, you will be close to shops, supermarkets, restaurants, health centers and schools, making your day-to-day life easier. Don't miss the opportunity to visit this real estate gem!

## Condition Good Recently Renovated

Furniture Fully Furnished Climate Control

Kitchen Fully Fitted