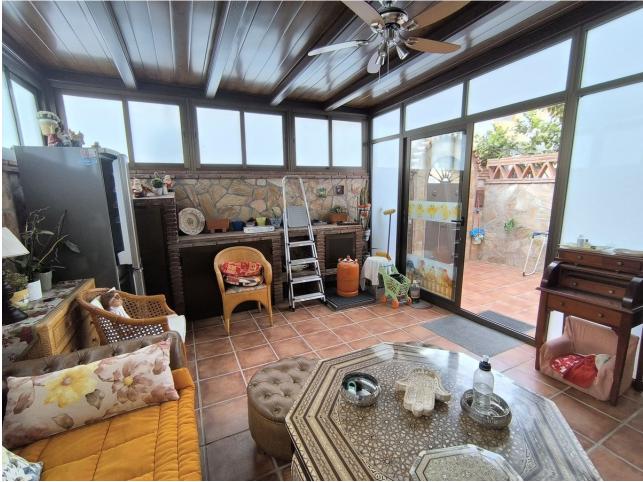

## Sales - House - Mijas 374.900€

Townhouse in the heart of Las Lagunas de Mijas, in the Doña Ermita area. Discover your new home in Las Lagunas de Mijas! This charming townhouse in the Doña Ermita area offers you everything you need for a comfortable and elegant life. With 170 square meters built, this house has been completely renovated, highlighting its stone facade and high-quality tiles. It has three large bedrooms with built-in wardrobes, two full bathrooms and an additional toilet, ideal for families or for receiving visitors. The living room is perfect for enjoying family moments, and it has closed terrace that offers additional spaces for relaxation. The house has two kitchens, which provides great versatility when preparing your favorite dishes. In addition, the closed 35 square meter garage ensures that your vehicle is always protected. Located in a strategic area, you will be close to shops, supermarkets, restaurants, health centers and schools, making your day-to-day life easier. Don't miss the opportunity to visit this real estate gem!

## Parking ✓ Garage

Orientation
North

North East
Features

- Covered Terrace Fitted Wardrobes Near Transport
- Private Terrace
   Storage Room
- Marble Flooring