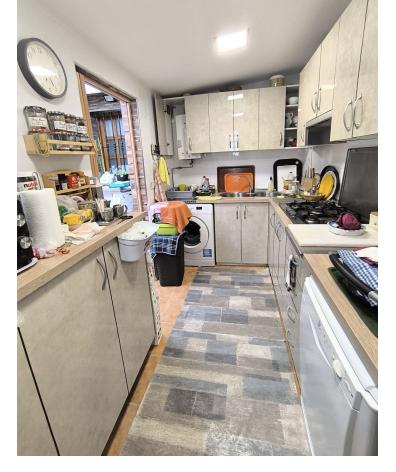

## Sales - House - Mijas 374.900€

Townhouse in the heart of Las Lagunas de Mijas, in the Doña Ermita area. Discover your new home in Las Lagunas de Mijas! This charming townhouse in the Doña Ermita area offers you everything you need for a comfortable and elegant life. With 170 square meters built, this house has been completely renovated, highlighting its stone facade and high-quality tiles. It has three large bedrooms with built-in wardrobes, two full bathrooms and an additional toilet, ideal for families or for receiving visitors. The living room is perfect for enjoying family moments, and it has closed terrace that offers additional spaces for relaxation. The house has two kitchens, which provides great versatility when preparing your favorite dishes. In addition, the closed 35 square meter garage ensures that your vehicle is always protected. Located in a strategic area, you will be close to shops, supermarkets, restaurants, health centers and schools, making your day-to-day life easier. Don't miss the opportunity to visit this real estate gem!

## Condition Good Recently Renovated

Furniture Fully Furnished Climate Control

Kitchen Fully Fitted