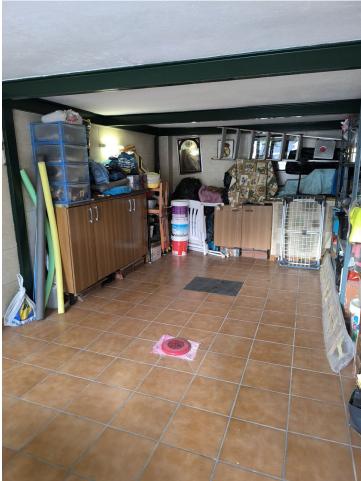

## Sales - House - Mijas 374.900€

Townhouse in the heart of Las Lagunas de Mijas, in the Doña Ermita area. Discover your new home in Las Lagunas de Mijas! This charming townhouse in the Doña Ermita area offers you everything you need for a comfortable and elegant life. With 170 square meters built, this house has been completely renovated, highlighting its stone facade and high-quality tiles. It has three large bedrooms with built-in wardrobes, two full bathrooms and an additional toilet, ideal for families or for receiving visitors. The living room is perfect for enjoying family moments, and it has closed terrace that offers additional spaces for relaxation. The house has two kitchens, which provides great versatility when preparing your favorite dishes. In addition, the closed 35 square meter garage ensures that your vehicle is always protected. Located in a strategic area, you will be close to shops, supermarkets, restaurants, health centers and schools, making your day-to-day life easier. Don't miss the opportunity to visit this real estate gem!

## Parking ✓ Garage

Orientation
North

North East
Features

- Covered Terrace Fitted Wardrobes Near Transport
- Private Terrace
   Storage Room
- Marble Flooring