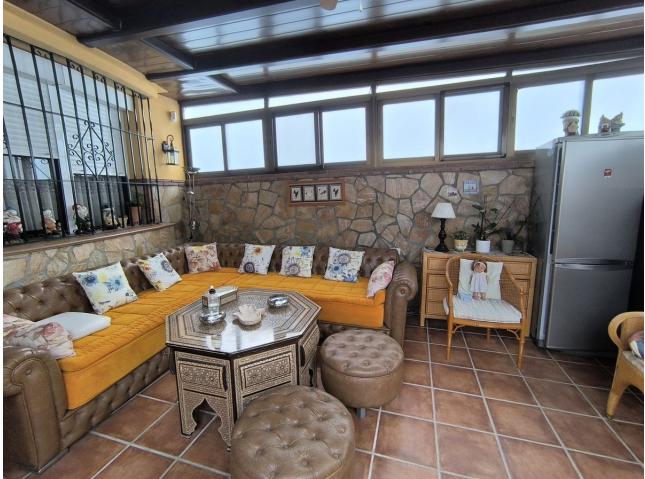

## Sales - House - Mijas 374.900€

Townhouse in the heart of Las Lagunas de Mijas, in the Doña Ermita area. Discover your new home in Las Lagunas de Mijas! This charming townhouse in the Doña Ermita area offers you everything you need for a comfortable and elegant life. With 170 square meters built, this house has been completely renovated, highlighting its stone facade and high-quality tiles. It has three large bedrooms with built-in wardrobes, two full bathrooms and an additional toilet, ideal for families or for receiving visitors. The living room is perfect for enjoying family moments, and it has closed terrace that offers additional spaces for relaxation. The house has two kitchens, which provides great versatility when preparing your favorite dishes. In addition, the closed 35 square meter garage ensures that your vehicle is always protected. Located in a strategic area, you will be close to shops, supermarkets, restaurants, health centers and schools, making your day-to-day life easier. Don't miss the opportunity to visit this real estate gem!

## Condition Good Recently Renovated

Furniture Fully Furnished Climate Control

Kitchen Fully Fitted