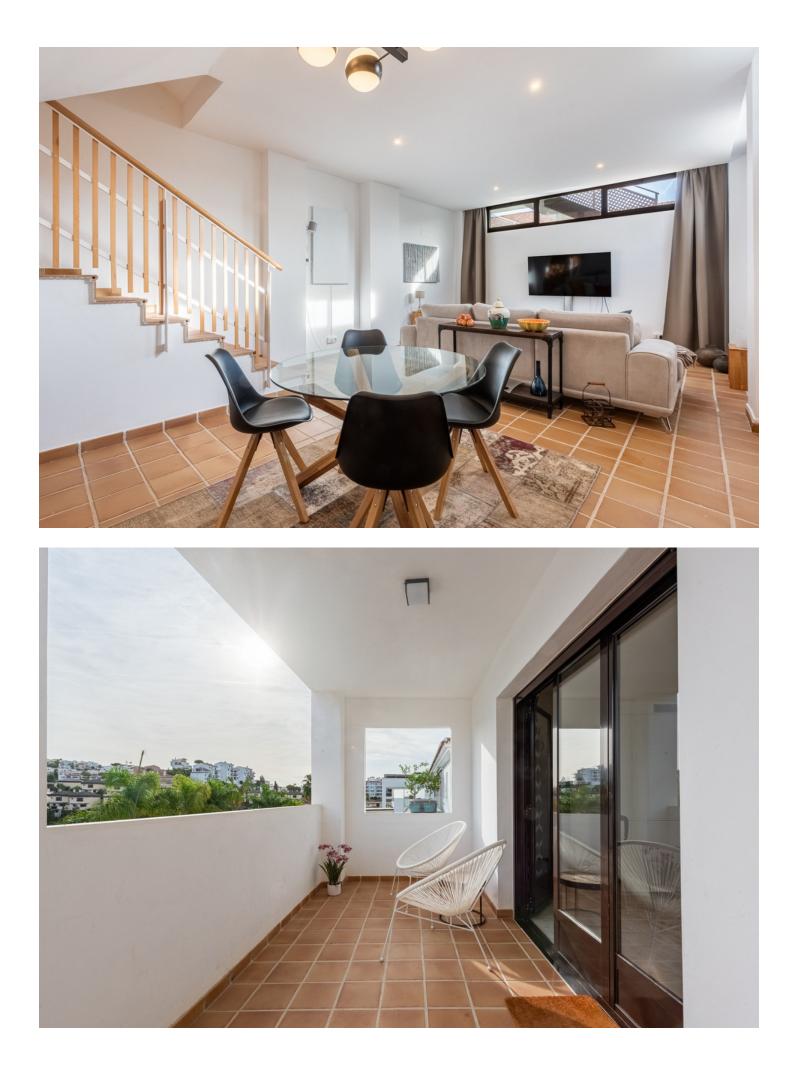

## Riviera del Sol House Community: 1,212 EUR / year IBI: 1,020 EUR / year Rubbish: 134 EUR / year Image: 3 Image: 3 Image: 3 Image: 3

We can now present this amazing corner townhouse in Riviera del Sol with a private pool and garden. This townhouse was completed as late as 2020 and have 3 bedrooms and 3 bathrooms, laundry and a big social area. The kitchen have a open floorplan and is well designed to cover all your needs with dining and terrace just outside. Perfectly located with Riviera Sport Club, Max Beach and the center of Riviera del Sol just a Big Bertha away.

Setting Close To Golf

Climate Control

Kitchen Fully Fitted Partially Fitted Orientation South East Views Golf Garden

Garden Communal

🗸 Pool

Condition Excellent Features Covered Terrace Fitted Wardrobes Near Transport Private Terrace Double Glazing Parking Communal

Pool YPrivate

Furniture Fully Furnished Optional

| PLANTA PRIMERA                                                                                                           |                                                                                                     |
|--------------------------------------------------------------------------------------------------------------------------|-----------------------------------------------------------------------------------------------------|
| ESTANCIA<br>Distribuidor 2<br>Escalara<br>Distribuidor 3<br>Domitorio 2<br>Baño 2<br>Suite<br>Baño suite<br>Temaza suite | SUP JT/L<br>2.94ml<br>1.96ml<br>2.77ml<br>3.04ml<br>7.51ml<br>3.53ml<br>17.96ml<br>7.22ml<br>2.96ml |