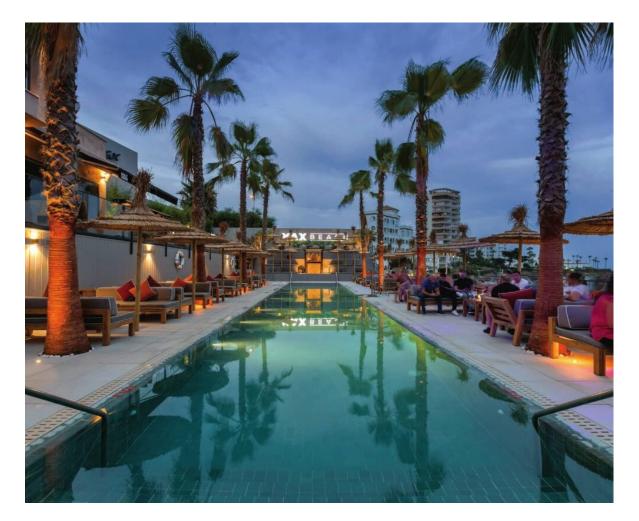

## Riviera del Sol House Community: 1,212 EUR / year IBI: 1,020 EUR / year Rubbish: 134 EUR / year Image: 3 Image: 3 Image: 3 Image: 3

We can now present this amazing corner townhouse in Riviera del Sol with a private pool and garden. This townhouse was completed as late as 2020 and have 3 bedrooms and 3 bathrooms, laundry and a big social area. The kitchen have a open floorplan and is well designed to cover all your needs with dining and terrace just outside. Perfectly located with Riviera Sport Club, Max Beach and the center of Riviera del Sol just a Big Bertha away.