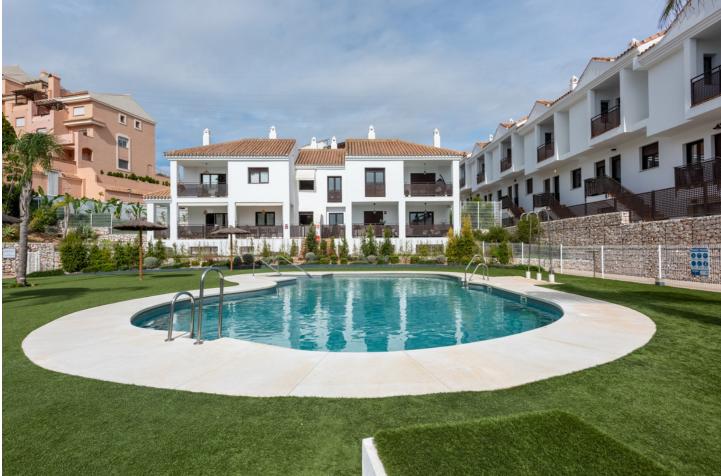

## Riviera del Sol House Community: 1,212 EUR / year IBI: 1,020 EUR / year Rubbish: 134 EUR / year Image: 3 Image: 3 Image: 3 Image: 3

We can now present this amazing corner townhouse in Riviera del Sol with a private pool and garden. This townhouse was completed as late as 2020 and have 3 bedrooms and 3 bathrooms, laundry and a big social area. The kitchen have a open floorplan and is well designed to cover all your needs with dining and terrace just outside. Perfectly located with Riviera Sport Club, Max Beach and the center of Riviera del Sol just a Big Bertha away.

Setting Close To Golf

Climate Control

Kitchen Fully Fitted Partially Fitted Orientation South East Views Golf Garden

Garden Communal

🗸 Pool

Condition Excellent Features Covered Terrace Fitted Wardrobes Near Transport Private Terrace Double Glazing Parking Communal

Pool YPrivate

Furniture Fully Furnished Optional

| PLANTA PRIMERA                                                                                                           |                                                                                                     |
|--------------------------------------------------------------------------------------------------------------------------|-----------------------------------------------------------------------------------------------------|
| ESTANCIA<br>Distribuidor 2<br>Escalara<br>Distribuidor 3<br>Domitorio 2<br>Baño 2<br>Suite<br>Baño suite<br>Temaza suite | SUP JT/L<br>2.94ml<br>1.96ml<br>2.77ml<br>3.04ml<br>7.51ml<br>3.53ml<br>17.96ml<br>7.22ml<br>2.96ml |