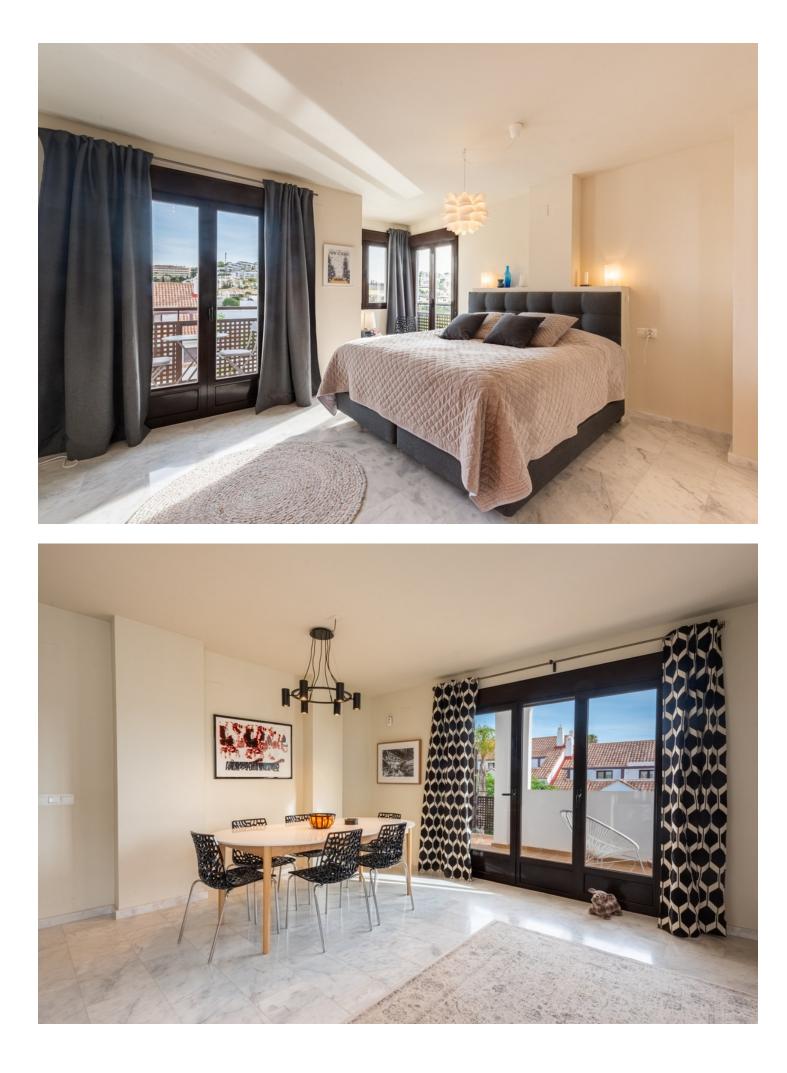

## Riviera del Sol House Community: 1,212 EUR / year IBI: 1,020 EUR / year Rubbish: 134 EUR / year Image: 3 Image: 3 Image: 3 Image: 3

We can now present this amazing corner townhouse in Riviera del Sol with a private pool and garden. This townhouse was completed as late as 2020 and have 3 bedrooms and 3 bathrooms, laundry and a big social area. The kitchen have a open floorplan and is well designed to cover all your needs with dining and terrace just outside. Perfectly located with Riviera Sport Club, Max Beach and the center of Riviera del Sol just a Big Bertha away.

Setting Close To Golf

Climate Control

Kitchen Fully Fitted Partially Fitted Orientation South East Views Golf Garden

Garden Communal

🗸 Pool

Condition Excellent Features Covered Terrace Fitted Wardrobes Near Transport Private Terrace Double Glazing Parking Communal

Pool YPrivate

Furniture Fully Furnished Optional

| PLANTA PRIMERA                                                                                                           |                                                                                                     |
|--------------------------------------------------------------------------------------------------------------------------|-----------------------------------------------------------------------------------------------------|
| ESTANCIA<br>Distribuidor 2<br>Escalara<br>Distribuidor 3<br>Domitorio 2<br>Baño 2<br>Suite<br>Baño suite<br>Temaza suite | SUP JT/L<br>2.94ml<br>1.96ml<br>2.77ml<br>3.04ml<br>7.51ml<br>3.53ml<br>17.96ml<br>7.22ml<br>2.96ml |