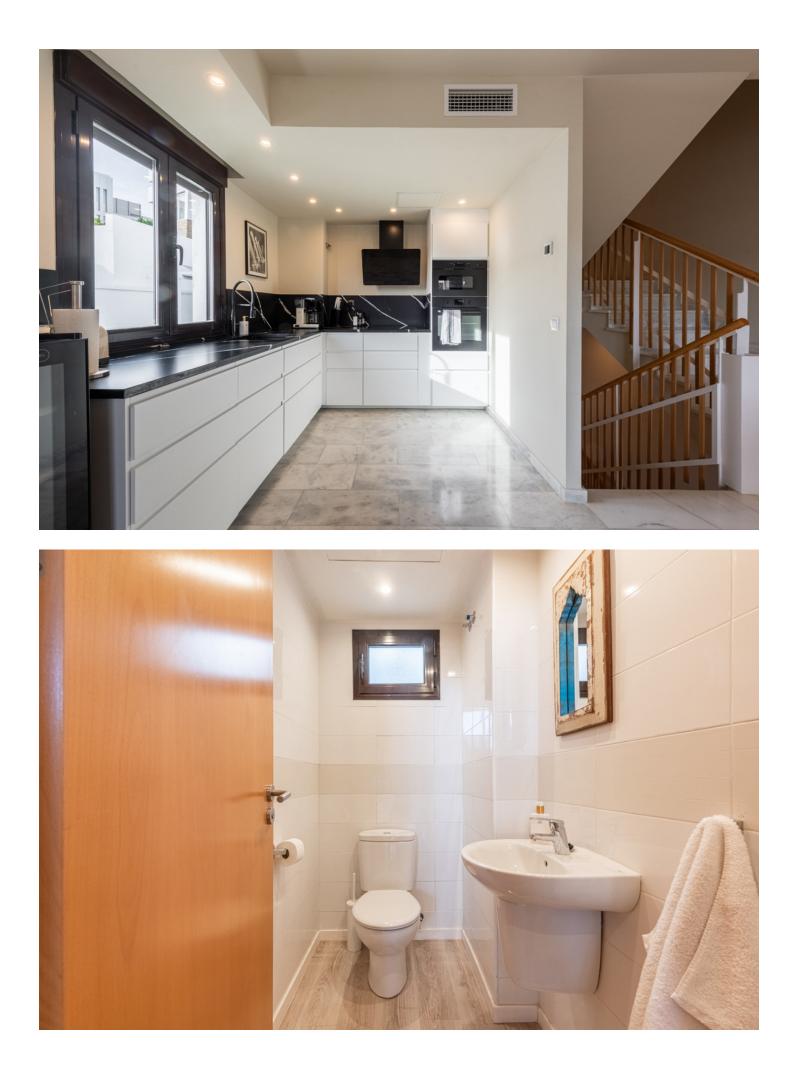

## Riviera del Sol House Community: 1,212 EUR / year IBI: 1,020 EUR / year Rubbish: 134 EUR / year Image: 3 Image: 3 Image: 3 Image: 3

We can now present this amazing corner townhouse in Riviera del Sol with a private pool and garden. This townhouse was completed as late as 2020 and have 3 bedrooms and 3 bathrooms, laundry and a big social area. The kitchen have a open floorplan and is well designed to cover all your needs with dining and terrace just outside. Perfectly located with Riviera Sport Club, Max Beach and the center of Riviera del Sol just a Big Bertha away.

Setting Close To Golf

Climate Control

Kitchen Fully Fitted Partially Fitted Orientation South East Views Golf Garden

Garden Communal

🗸 Pool

Condition Excellent Features Covered Terrace Fitted Wardrobes Near Transport Private Terrace Double Glazing Parking Communal