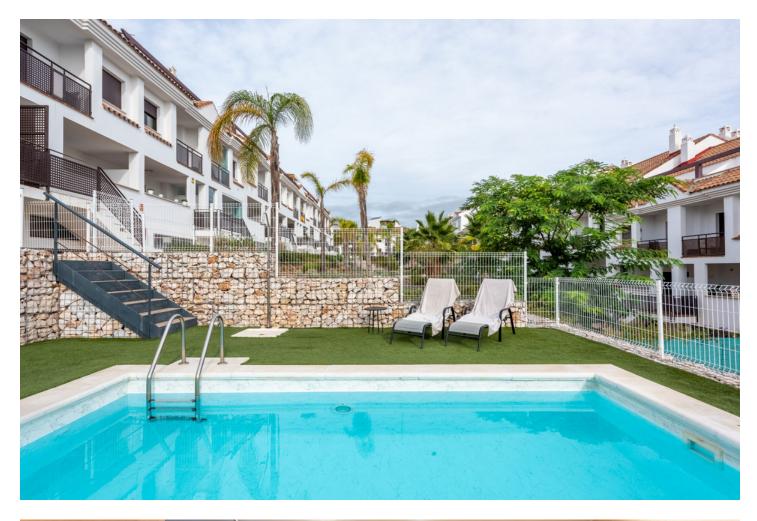

## Riviera del Sol House Community: 1,212 EUR / year IBI: 1,020 EUR / year Rubbish: 134 EUR / year Image: 3 Image: 3 Image: 3 Image: 3

We can now present this amazing corner townhouse in Riviera del Sol with a private pool and garden. This townhouse was completed as late as 2020 and have 3 bedrooms and 3 bathrooms, laundry and a big social area. The kitchen have a open floorplan and is well designed to cover all your needs with dining and terrace just outside. Perfectly located with Riviera Sport Club, Max Beach and the center of Riviera del Sol just a Big Bertha away.

Setting Close To Golf

Climate Control

Kitchen Fully Fitted Partially Fitted Orientation South East Views Golf Garden

Garden Communal

🗸 Pool

Condition Excellent Features Covered Terrace Fitted Wardrobes Near Transport Private Terrace Double Glazing Parking Communal

Pool YPrivate

Furniture Fully Furnished Optional

| PLANTA PRIMERA                                                                                                           |                                                                                                     |
|--------------------------------------------------------------------------------------------------------------------------|-----------------------------------------------------------------------------------------------------|
| ESTANCIA<br>Distribuidor 2<br>Escalara<br>Distribuidor 3<br>Domitorio 2<br>Baño 2<br>Suite<br>Baño suite<br>Temaza suite | SUP JT/L<br>2.94ml<br>1.96ml<br>2.77ml<br>3.04ml<br>7.51ml<br>3.53ml<br>17.96ml<br>7.22ml<br>2.96ml |