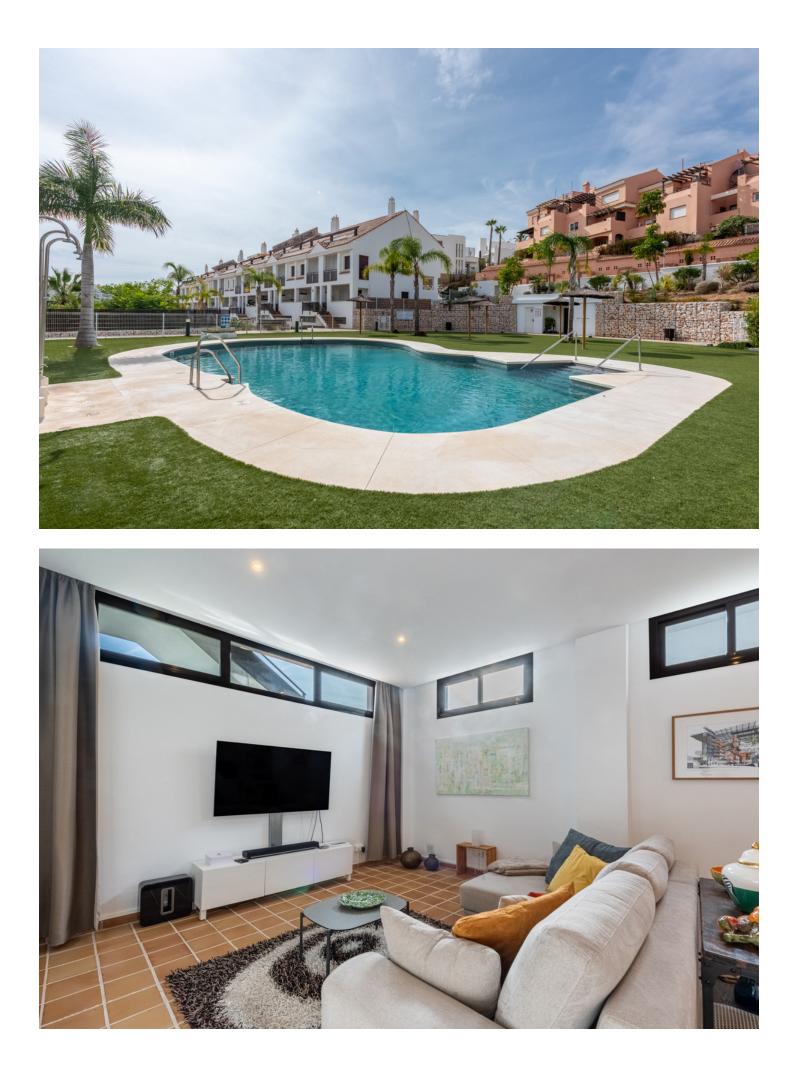

## Riviera del Sol House Community: 1,212 EUR / year IBI: 1,020 EUR / year Rubbish: 134 EUR / year Image: 3 Image: 3 Image: 3 Image: 3

We can now present this amazing corner townhouse in Riviera del Sol with a private pool and garden. This townhouse was completed as late as 2020 and have 3 bedrooms and 3 bathrooms, laundry and a big social area. The kitchen have a open floorplan and is well designed to cover all your needs with dining and terrace just outside. Perfectly located with Riviera Sport Club, Max Beach and the center of Riviera del Sol just a Big Bertha away.

Setting Close To Golf

Climate Control

Kitchen Fully Fitted Partially Fitted Orientation South East Views Golf Garden

Garden Communal

🗸 Pool

Condition Excellent Features Covered Terrace Fitted Wardrobes Near Transport Private Terrace Double Glazing Parking Communal

Pool YPrivate

Furniture Fully Furnished Optional

| PLANTA PRIMERA                                                                                                           |                                                                                                     |
|--------------------------------------------------------------------------------------------------------------------------|-----------------------------------------------------------------------------------------------------|
| ESTANCIA<br>Distribuidor 2<br>Escalara<br>Distribuidor 3<br>Domitorio 2<br>Baño 2<br>Suite<br>Baño suite<br>Temaza suite | SUP JT/L<br>2.94ml<br>1.96ml<br>2.77ml<br>3.04ml<br>7.51ml<br>3.53ml<br>17.96ml<br>7.22ml<br>2.96ml |