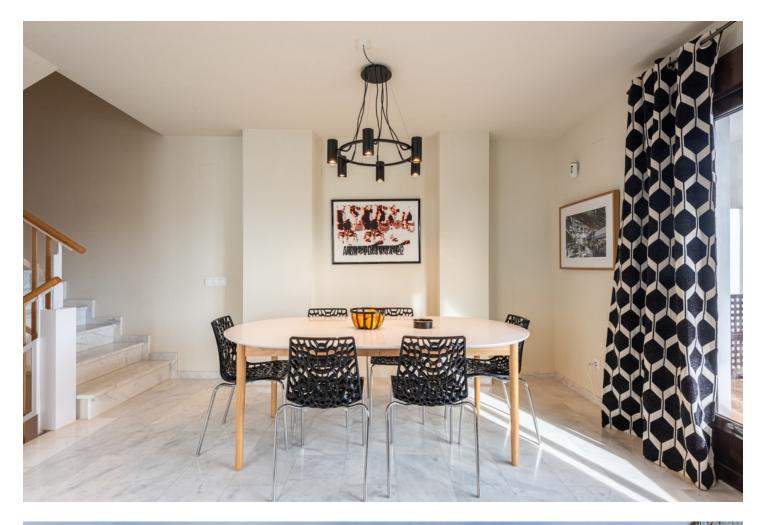

## Riviera del Sol House Community: 1,212 EUR / year IBI: 1,020 EUR / year Rubbish: 134 EUR / year Image: 3 Image: 3 Image: 3 Image: 3

We can now present this amazing corner townhouse in Riviera del Sol with a private pool and garden. This townhouse was completed as late as 2020 and have 3 bedrooms and 3 bathrooms, laundry and a big social area. The kitchen have a open floorplan and is well designed to cover all your needs with dining and terrace just outside. Perfectly located with Riviera Sport Club, Max Beach and the center of Riviera del Sol just a Big Bertha away.

Setting Close To Golf

Climate Control

Kitchen Fully Fitted Partially Fitted Orientation South East Views Golf Garden

Garden Communal

🗸 Pool

Condition Excellent Features Covered Terrace Fitted Wardrobes Near Transport Private Terrace Double Glazing Parking Communal