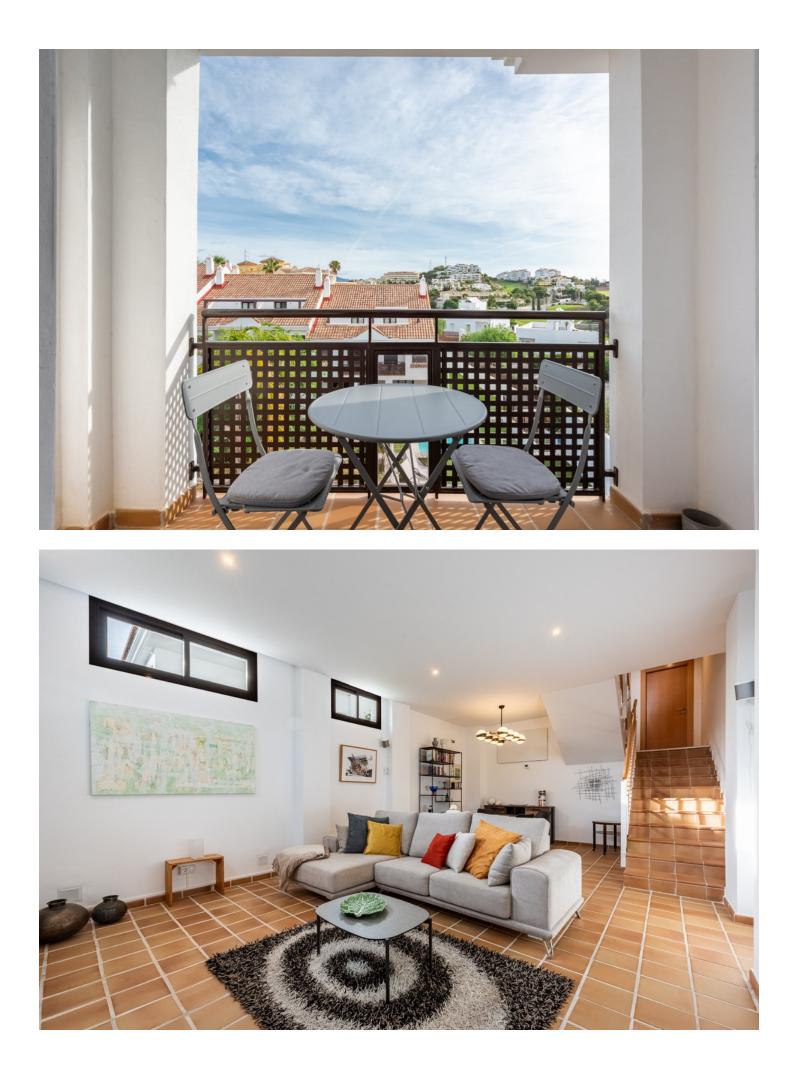

## Riviera del Sol House Community: 1,212 EUR / year IBI: 1,020 EUR / year Rubbish: 134 EUR / year Image: 3 Image: 3 Image: 3 Image: 3

We can now present this amazing corner townhouse in Riviera del Sol with a private pool and garden. This townhouse was completed as late as 2020 and have 3 bedrooms and 3 bathrooms, laundry and a big social area. The kitchen have a open floorplan and is well designed to cover all your needs with dining and terrace just outside. Perfectly located with Riviera Sport Club, Max Beach and the center of Riviera del Sol just a Big Bertha away.

Setting Close To Golf

Climate Control

Kitchen Fully Fitted Partially Fitted Orientation South East Views Golf Garden

Garden Communal

🗸 Pool

Condition Excellent Features Covered Terrace Fitted Wardrobes Near Transport Private Terrace Double Glazing Parking Communal