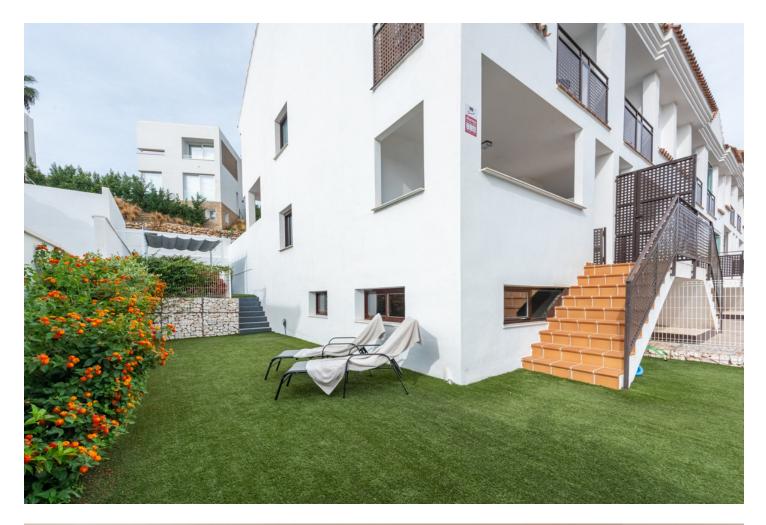

## Riviera del Sol House Community: 1,212 EUR / year IBI: 1,020 EUR / year Rubbish: 134 EUR / year Image: 3 Image: 3 Image: 3 Image: 3

We can now present this amazing corner townhouse in Riviera del Sol with a private pool and garden. This townhouse was completed as late as 2020 and have 3 bedrooms and 3 bathrooms, laundry and a big social area. The kitchen have a open floorplan and is well designed to cover all your needs with dining and terrace just outside. Perfectly located with Riviera Sport Club, Max Beach and the center of Riviera del Sol just a Big Bertha away.

Setting Close To Golf

Climate Control

Kitchen Fully Fitted Partially Fitted Orientation South East Views Golf Garden

Garden Communal

🗸 Pool

Condition Excellent Features Covered Terrace Fitted Wardrobes Near Transport Private Terrace Double Glazing Parking Communal