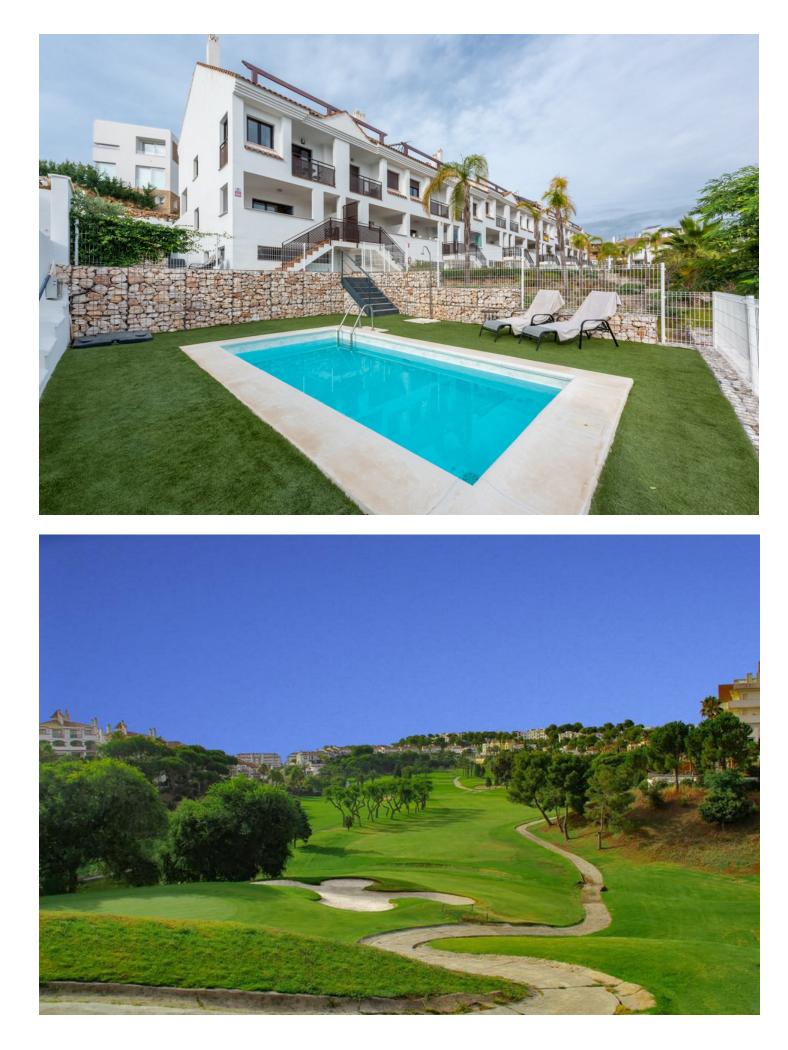

## Riviera del Sol House Community: 1,212 EUR / year IBI: 1,020 EUR / year Rubbish: 134 EUR / year Image: 3 Image: 3 Image: 3 Image: 3

We can now present this amazing corner townhouse in Riviera del Sol with a private pool and garden. This townhouse was completed as late as 2020 and have 3 bedrooms and 3 bathrooms, laundry and a big social area. The kitchen have a open floorplan and is well designed to cover all your needs with dining and terrace just outside. Perfectly located with Riviera Sport Club, Max Beach and the center of Riviera del Sol just a Big Bertha away.

Setting Close To Golf

Climate Control

Kitchen Fully Fitted Partially Fitted Orientation South East Views Golf Garden

Garden Communal

🗸 Pool

Condition Excellent Features Covered Terrace Fitted Wardrobes Near Transport Private Terrace Double Glazing Parking Communal

Pool YPrivate

Furniture Fully Furnished Optional

| PLANTA PRIMERA                                                                                                           |                                                                                                     |
|--------------------------------------------------------------------------------------------------------------------------|-----------------------------------------------------------------------------------------------------|
| ESTANCIA<br>Distribuidor 2<br>Escalara<br>Distribuidor 3<br>Domitorio 2<br>Baño 2<br>Suite<br>Baño suite<br>Temaza suite | SUP JT/L<br>2.94ml<br>1.96ml<br>2.77ml<br>3.04ml<br>7.51ml<br>3.53ml<br>17.96ml<br>7.22ml<br>2.96ml |