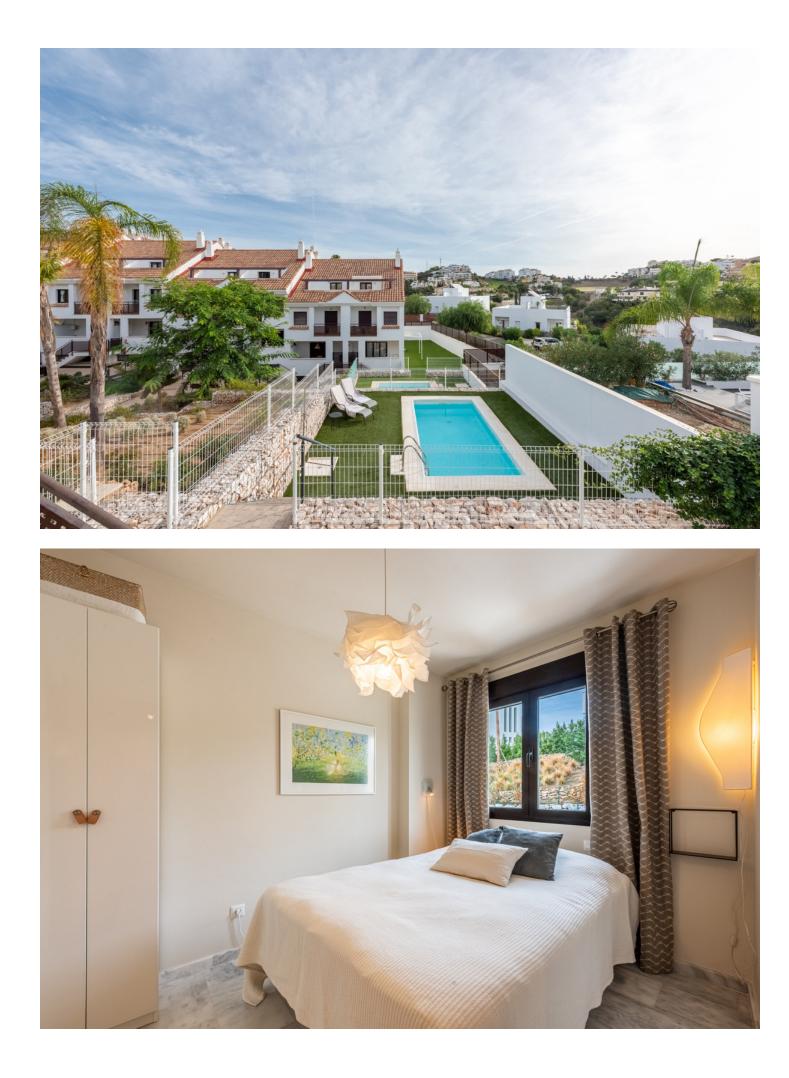

## Riviera del Sol House Community: 1,212 EUR / year IBI: 1,020 EUR / year Rubbish: 134 EUR / year Image: 3 Image: 3 Image: 3 Image: 3

We can now present this amazing corner townhouse in Riviera del Sol with a private pool and garden. This townhouse was completed as late as 2020 and have 3 bedrooms and 3 bathrooms, laundry and a big social area. The kitchen have a open floorplan and is well designed to cover all your needs with dining and terrace just outside. Perfectly located with Riviera Sport Club, Max Beach and the center of Riviera del Sol just a Big Bertha away.

Setting Close To Golf

Climate Control

Kitchen Fully Fitted Partially Fitted Orientation South East Views Golf Garden

Garden Communal

🗸 Pool

Condition Excellent Features Covered Terrace Fitted Wardrobes Near Transport Private Terrace Double Glazing Parking Communal

Pool YPrivate

Furniture Fully Furnished Optional

| PLANTA PRIMERA                                                                                                           |                                                                                                     |
|--------------------------------------------------------------------------------------------------------------------------|-----------------------------------------------------------------------------------------------------|
| ESTANCIA<br>Distribuidor 2<br>Escalara<br>Distribuidor 3<br>Domitorio 2<br>Baño 2<br>Suite<br>Baño suite<br>Temaza suite | SUP JT/L<br>2.94ml<br>1.96ml<br>2.77ml<br>3.04ml<br>7.51ml<br>3.53ml<br>17.96ml<br>7.22ml<br>2.96ml |