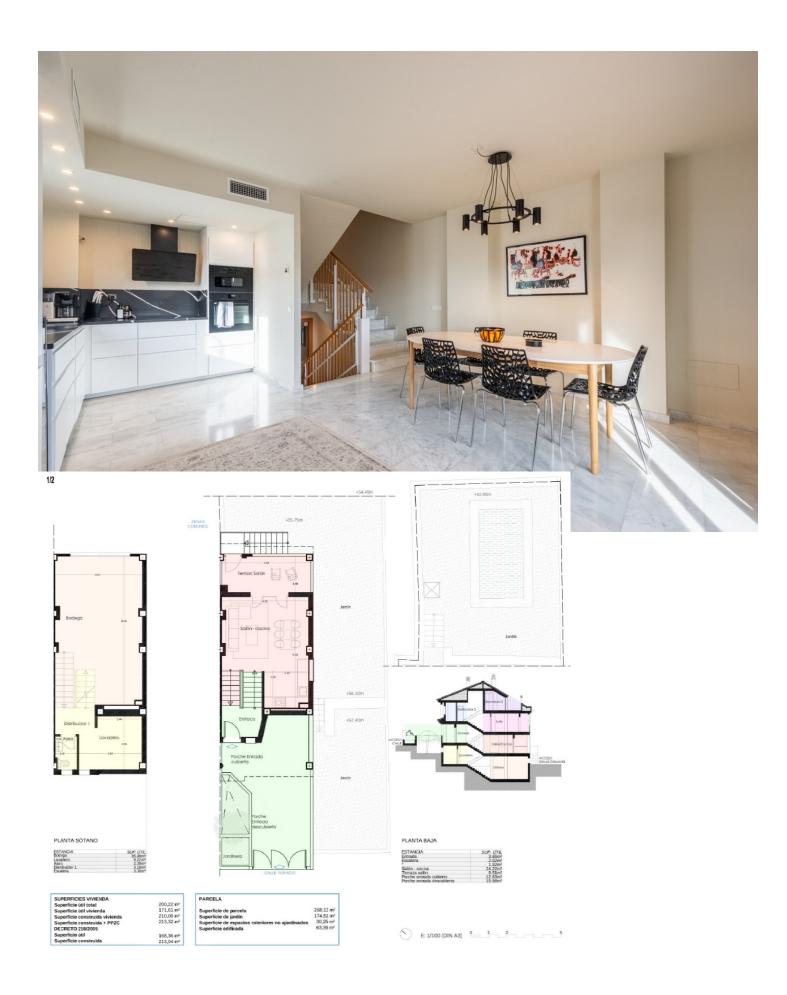

Pool YPrivate

Furniture Fully Furnished Optional

| PLANTA PRIMERA                                                                                                           |                                                                                                     |
|--------------------------------------------------------------------------------------------------------------------------|-----------------------------------------------------------------------------------------------------|
| ESTANCIA<br>Distribuidor 2<br>Escalara<br>Distribuidor 3<br>Domitorio 2<br>Baño 2<br>Suite<br>Baño suite<br>Temaza suite | SUP JT/L<br>2.94ml<br>1.96ml<br>2.77ml<br>3.04ml<br>7.51ml<br>3.53ml<br>17.96ml<br>7.22ml<br>2.96ml |

| ESTANCIA       | SUP. UTIL |
|----------------|-----------|
| Escalera       | 1.54m2    |
| Decinication 3 | U.BUTH-   |
| LONTING 3      | 13.790    |
| Terrara 2      | 4.0/10-   |

| SUPERFICIES VIVIENDA           |                       |
|--------------------------------|-----------------------|
| Superficie útil total          | 200,22 m <sup>2</sup> |
| Superficie útil vivienda       | 171,61 m <sup>2</sup> |
| Superficie construida vivienda | 210,06 m <sup>2</sup> |
| Superficie construida + PPZC   | 213,32 m <sup>2</sup> |
| DECRETO 218/2005               |                       |
| Superficie útil                | 168,36 m <sup>2</sup> |
| Superficie construida          | 213.04 m <sup>2</sup> |

|         | PARCELA                                                                                                                   |                                                |
|---------|---------------------------------------------------------------------------------------------------------------------------|------------------------------------------------|
| 4 4 4 4 | Superficie de parcela<br>Superficie de jardin<br>Superficie de espacios +xteriores no ajardinados<br>Superficie edificada | 268.13 m²<br>174,52 m²<br>30,25 m²<br>63,36 m² |
| β<br>β  |                                                                                                                           |                                                |

E: 1/100 (DIN A3)