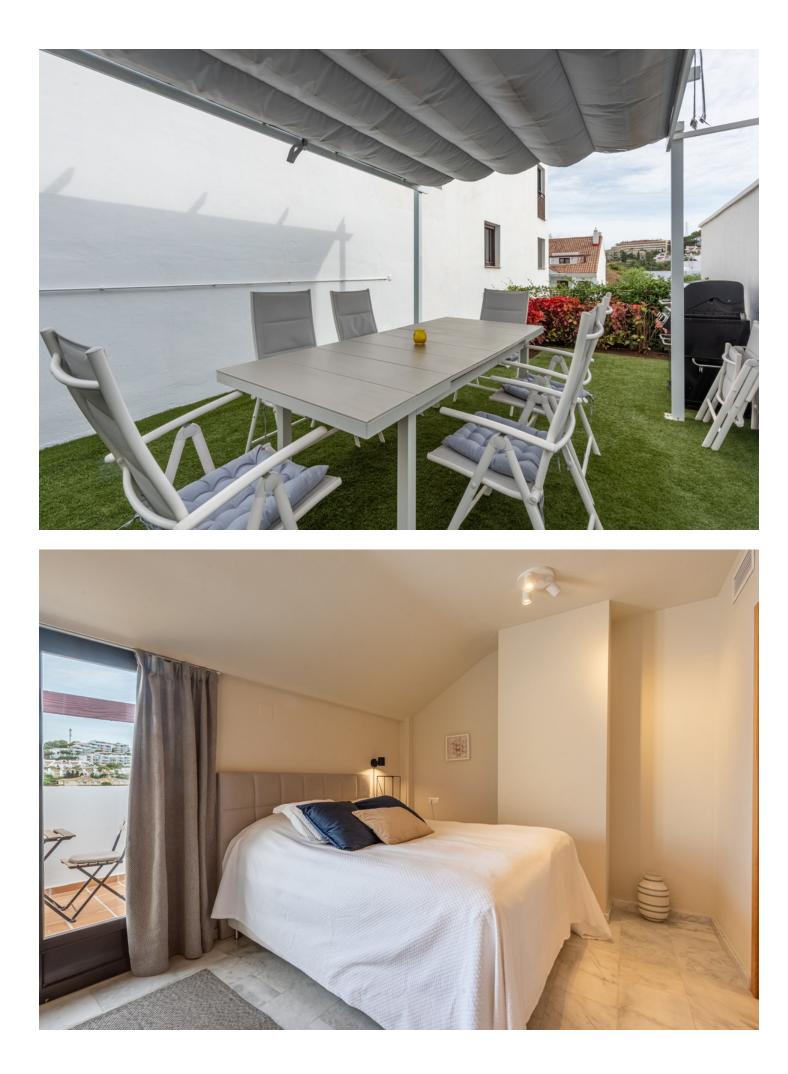

## Riviera del Sol House Community: 1,212 EUR / year IBI: 1,020 EUR / year Rubbish: 134 EUR / year Image: 3 Image: 3 Image: 3 Image: 3

We can now present this amazing corner townhouse in Riviera del Sol with a private pool and garden. This townhouse was completed as late as 2020 and have 3 bedrooms and 3 bathrooms, laundry and a big social area. The kitchen have a open floorplan and is well designed to cover all your needs with dining and terrace just outside. Perfectly located with Riviera Sport Club, Max Beach and the center of Riviera del Sol just a Big Bertha away.

Setting Close To Golf

Climate Control

Kitchen Fully Fitted Partially Fitted Orientation South East Views Golf Garden

Garden Communal

🗸 Pool

Condition Excellent Features Covered Terrace Fitted Wardrobes Near Transport Private Terrace Double Glazing Parking Communal

Pool YPrivate

Furniture Fully Furnished Optional

| PLANTA PRIMERA                                                                                                           |                                                                                                     |
|--------------------------------------------------------------------------------------------------------------------------|-----------------------------------------------------------------------------------------------------|
| ESTANCIA<br>Distribuidor 2<br>Escalara<br>Distribuidor 3<br>Domitorio 2<br>Baño 2<br>Suite<br>Baño suite<br>Temaza suite | SUP JT/L<br>2.94ml<br>1.96ml<br>2.77ml<br>3.04ml<br>7.51ml<br>3.53ml<br>17.96ml<br>7.22ml<br>2.96ml |