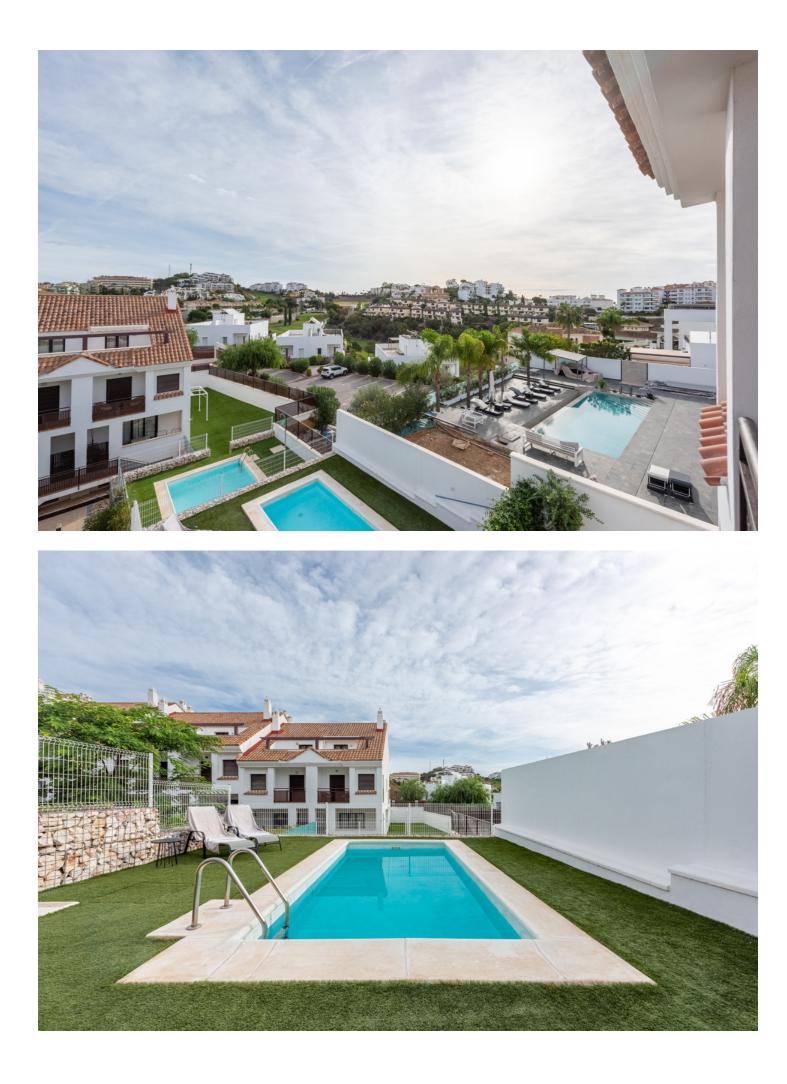

## Riviera del Sol House Community: 1,212 EUR / year IBI: 1,020 EUR / year Rubbish: 134 EUR / year Image: 3 Image: 3 Image: 3 Image: 3

We can now present this amazing corner townhouse in Riviera del Sol with a private pool and garden. This townhouse was completed as late as 2020 and have 3 bedrooms and 3 bathrooms, laundry and a big social area. The kitchen have a open floorplan and is well designed to cover all your needs with dining and terrace just outside. Perfectly located with Riviera Sport Club, Max Beach and the center of Riviera del Sol just a Big Bertha away.

Setting Close To Golf

Climate Control

Kitchen Fully Fitted Partially Fitted Orientation South East Views Golf Garden

Garden Communal

🗸 Pool

Condition Excellent Features Covered Terrace Fitted Wardrobes Near Transport Private Terrace Double Glazing Parking Communal

Pool YPrivate

Furniture Fully Furnished Optional

| PLANTA PRIMERA                                                                                                           |                                                                                                     |
|--------------------------------------------------------------------------------------------------------------------------|-----------------------------------------------------------------------------------------------------|
| ESTANCIA<br>Distribuidor 2<br>Escalara<br>Distribuidor 3<br>Domitorio 2<br>Baño 2<br>Suite<br>Baño suite<br>Temaza suite | SUP JT/L<br>2.94ml<br>1.96ml<br>2.77ml<br>3.04ml<br>7.51ml<br>3.53ml<br>17.96ml<br>7.22ml<br>2.96ml |