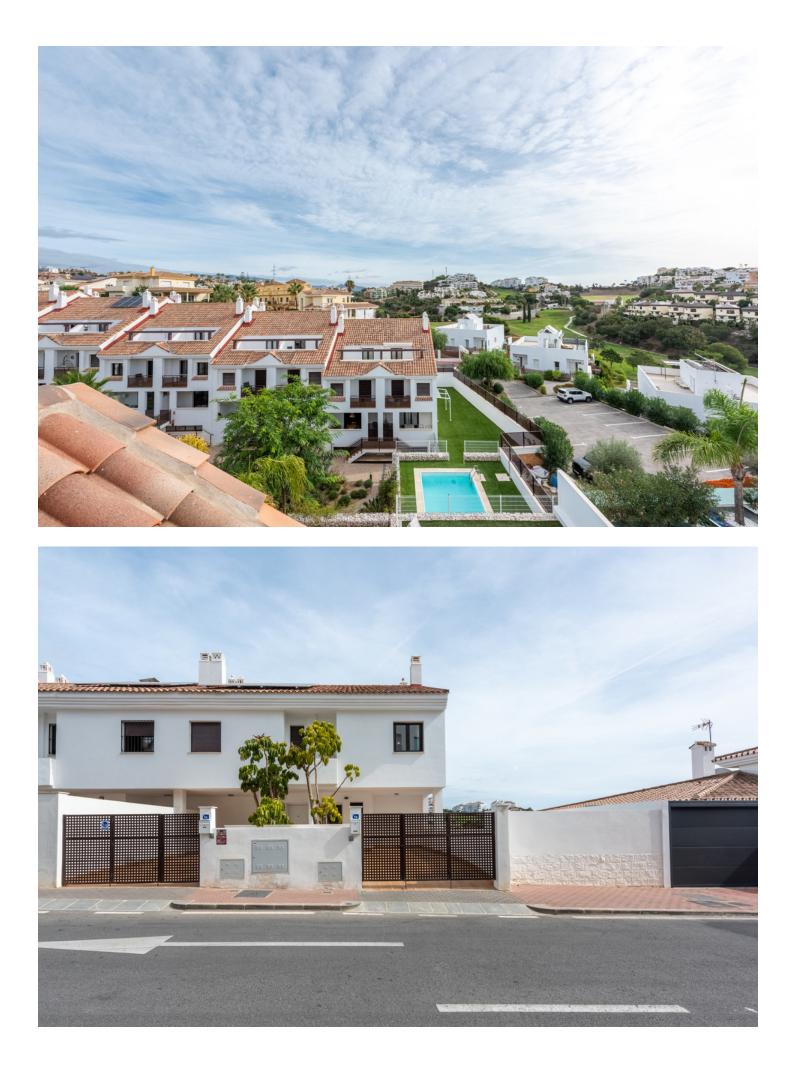

## Riviera del Sol House Community: 1,212 EUR / year IBI: 1,020 EUR / year Rubbish: 134 EUR / year Image: 3 Image: 3 Image: 3 Image: 3

We can now present this amazing corner townhouse in Riviera del Sol with a private pool and garden. This townhouse was completed as late as 2020 and have 3 bedrooms and 3 bathrooms, laundry and a big social area. The kitchen have a open floorplan and is well designed to cover all your needs with dining and terrace just outside. Perfectly located with Riviera Sport Club, Max Beach and the center of Riviera del Sol just a Big Bertha away.

Setting Close To Golf

Climate Control

Kitchen Fully Fitted Partially Fitted Orientation South East Views Golf Garden

Garden Communal

🗸 Pool

Condition Excellent Features Covered Terrace Fitted Wardrobes Near Transport Private Terrace Double Glazing Parking Communal

Pool YPrivate

Furniture Fully Furnished Optional

| PLANTA PRIMERA                                                                                                           |                                                                                                     |
|--------------------------------------------------------------------------------------------------------------------------|-----------------------------------------------------------------------------------------------------|
| ESTANCIA<br>Distribuidor 2<br>Escalara<br>Distribuidor 3<br>Domitorio 2<br>Baño 2<br>Suite<br>Baño suite<br>Temaza suite | SUP JT/L<br>2.94ml<br>1.96ml<br>2.77ml<br>3.04ml<br>7.51ml<br>3.53ml<br>17.96ml<br>7.22ml<br>2.96ml |