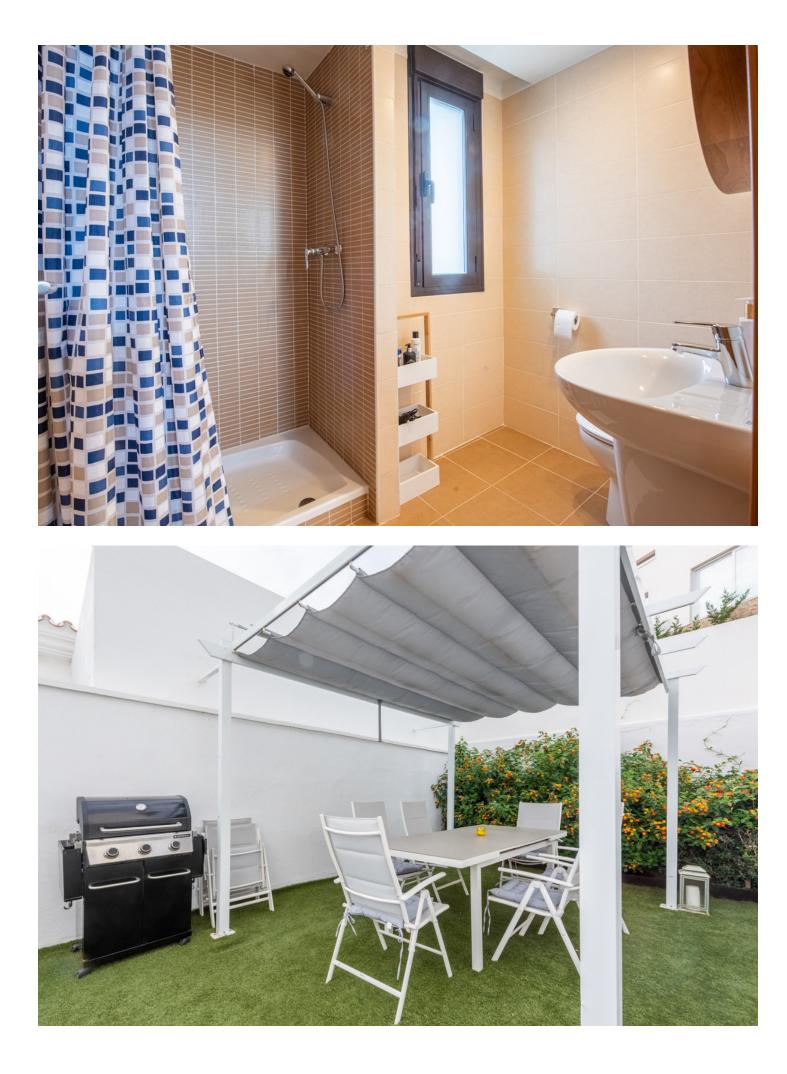

## Riviera del Sol House Community: 1,212 EUR / year IBI: 1,020 EUR / year Rubbish: 134 EUR / year Image: 3 Image: 3 Image: 3 Image: 3

We can now present this amazing corner townhouse in Riviera del Sol with a private pool and garden. This townhouse was completed as late as 2020 and have 3 bedrooms and 3 bathrooms, laundry and a big social area. The kitchen have a open floorplan and is well designed to cover all your needs with dining and terrace just outside. Perfectly located with Riviera Sport Club, Max Beach and the center of Riviera del Sol just a Big Bertha away.

Setting Close To Golf

Climate Control

Kitchen Fully Fitted Partially Fitted Orientation South East Views Golf Garden

Garden Communal

🗸 Pool

Condition Excellent Features Covered Terrace Fitted Wardrobes Near Transport Private Terrace Double Glazing Parking Communal