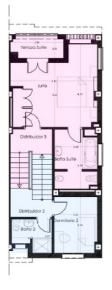

Pool YPrivate

Furniture Fully Furnished Optional

| PLANTA PRIMERA                                                                                                           |                                                                                                     |
|--------------------------------------------------------------------------------------------------------------------------|-----------------------------------------------------------------------------------------------------|
| ESTANCIA<br>Distribuidor 2<br>Escalara<br>Distribuidor 3<br>Domitorio 2<br>Baño 2<br>Suite<br>Baño suite<br>Temaza suite | SUP JT/L<br>2.94ml<br>1.96ml<br>2.77ml<br>3.04ml<br>7.51ml<br>3.53ml<br>17.96ml<br>7.22ml<br>2.96ml |

| ESTANCIA       | SUP. UTIL |
|----------------|-----------|
| Escalera       | 1.54m2    |
| Decinication 3 | U.BUTH-   |
| LONTING 3      | 13.790    |
| Terrara 2      | 4.0/10-   |

| SUPERFICIES VIVIENDA           |                       |
|--------------------------------|-----------------------|
| Superficie útil total          | 200,22 m <sup>2</sup> |
| Superficie útil vivienda       | 171,61 m <sup>2</sup> |
| Superficie construida vivienda | 210,06 m <sup>2</sup> |
| Superficie construida + PPZC   | 213,32 m <sup>2</sup> |
| DECRETO 218/2005               |                       |
| Superficie útil                | 168,36 m <sup>2</sup> |
| Superficie construida          | 213.04 m <sup>2</sup> |

|         | PARCELA                                                                                                                   |                                                |
|---------|---------------------------------------------------------------------------------------------------------------------------|------------------------------------------------|
| 4 4 4 4 | Superficie de parcela<br>Superficie de jardin<br>Superficie de espacios +xteriores no ajardinados<br>Superficie edificada | 268.13 m²<br>174,52 m²<br>30,25 m²<br>63,36 m² |
| β<br>β  |                                                                                                                           |                                                |

E: 1/100 (DIN A3)