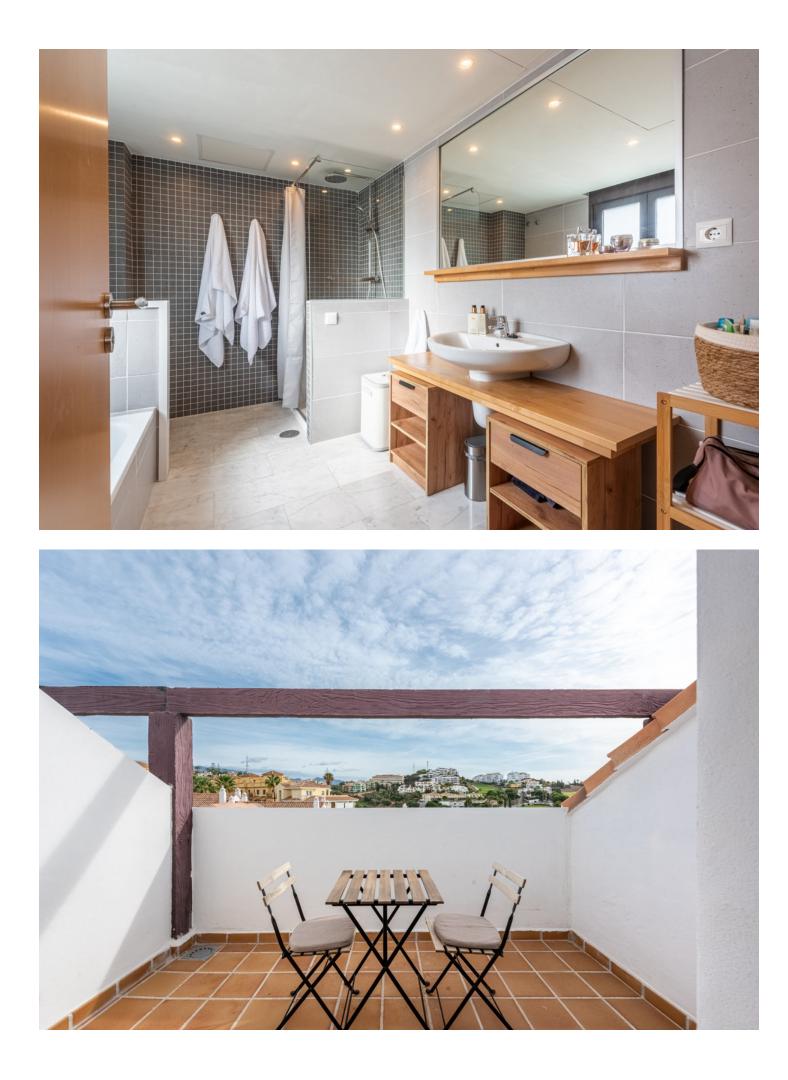

## Riviera del Sol House Community: 1,212 EUR / year IBI: 1,020 EUR / year Rubbish: 134 EUR / year Image: 3 Image: 3 Image: 3 Image: 3

We can now present this amazing corner townhouse in Riviera del Sol with a private pool and garden. This townhouse was completed as late as 2020 and have 3 bedrooms and 3 bathrooms, laundry and a big social area. The kitchen have a open floorplan and is well designed to cover all your needs with dining and terrace just outside. Perfectly located with Riviera Sport Club, Max Beach and the center of Riviera del Sol just a Big Bertha away.

Setting Close To Golf

Climate Control

Kitchen Fully Fitted Partially Fitted Orientation South East Views Golf Garden

Garden Communal

🗸 Pool

Condition Excellent Features Covered Terrace Fitted Wardrobes Near Transport Private Terrace Double Glazing Parking Communal