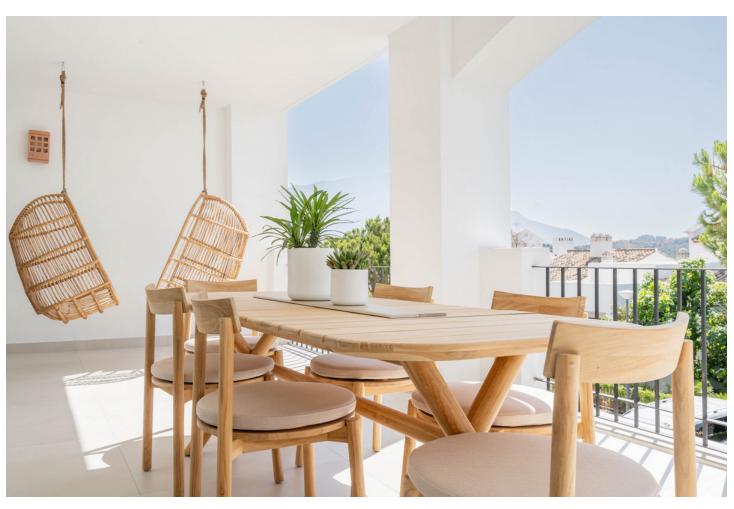

## Sales - Apartment - La Quinta 645.000€

La Quinta Apartment

Community: 2,628 EUR / year IBI: 431 EUR / year Rubbish: 18 EUR / year

3

3

144 m<sup>2</sup>

Discover this stunning 3 bedroom, 3 bathroom apartment nestled within the a gated community located in the prestigious La Quinta area. Meticulously renovated and beautifully decorated in a Scandi design, the apartment exudes a modern elegance with fresh tones and natural materials throughout. An additional convenient extra shower room/laundry adds practicality to this luxurious home. The open-plan kitchen seamlessly blends into the living spaces, creating an inviting atmosphere ideal for both relaxing and entertaining. Large windows bathe the interior in natural light, enhancing the indoor-outdoor feeling that extends to the spacious terrace facing south. From here, enjoy partial sea views and soak in the tranquility of the surroundings. Included with the apartment are a designated covered carport and a convenient storage room within the building, ensuring ample space for belongings. Residents benefit from the communal swimming pool and the proximity to the Westin Hotel, offering access to its restaurant, gym, and spa facilities just a short walk away. Surrounded by the lush landscapes of the La Quinta golf course, this location promises a serene environment while being only a few minutes' drive from the vibrant hubs of Nueva Andalucia, San Pedro, and Puerto Banús. Here, you'll find a plethora of amenities including shops, restaurants, beaches, and more, making it a prime choice for those seeking both luxury and convenience. Don't miss the opportunity to own this exceptional apartment in Altos de la Quinta, where contemporary style meets prime location in the heart of the Costa del Sol.