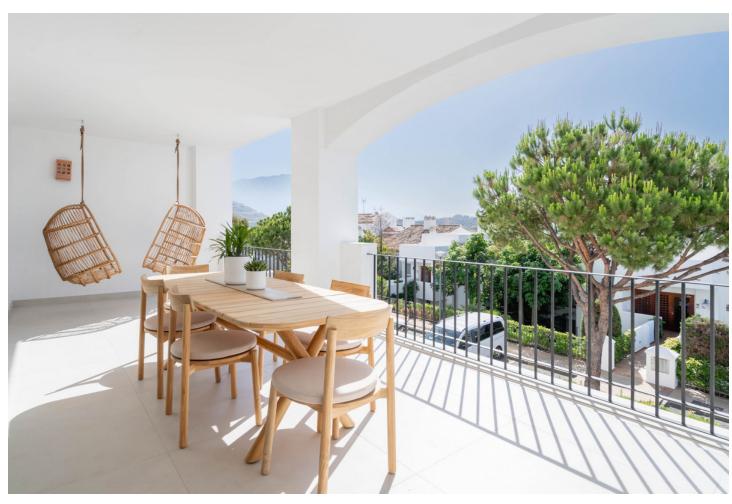

## Sales - Apartment - La Quinta 645.000€

La Quinta Apartment

Community: 2,628 EUR / year IBI: 431 EUR / year Rubbish: 18 EUR / year

3

3

144 m<sup>2</sup>

Discover this stunning 3 bedroom, 3 bathroom apartment nestled within the a gated community located in the prestigious La Quinta area. Meticulously renovated and beautifully decorated in a Scandi design, the apartment exudes a modern elegance with fresh tones and natural materials throughout. An additional convenient extra shower room/laundry adds practicality to this luxurious home. The open-plan kitchen seamlessly blends into the living spaces, creating an inviting atmosphere ideal for both relaxing and entertaining. Large windows bathe the interior in natural light, enhancing the indoor-outdoor feeling that extends to the spacious terrace facing south. From here, enjoy partial sea views and soak in the tranquility of the surroundings. Included with the apartment are a designated covered carport and a convenient storage room within the building, ensuring ample space for belongings. Residents benefit from the communal swimming pool and the proximity to the Westin Hotel, offering access to its restaurant, gym, and spa facilities just a short walk away. Surrounded by the lush landscapes of the La Quinta golf course, this location promises a serene environment while being only a few minutes' drive from the vibrant hubs of Nueva Andalucia, San Pedro, and Puerto Banús. Here, you'll find a plethora of amenities including shops, restaurants, beaches, and more, making it a prime choice for those seeking both luxury and convenience. Don't miss the opportunity to own this exceptional apartment in Altos de la Quinta, where contemporary style meets prime location in the heart of the Costa del Sol.