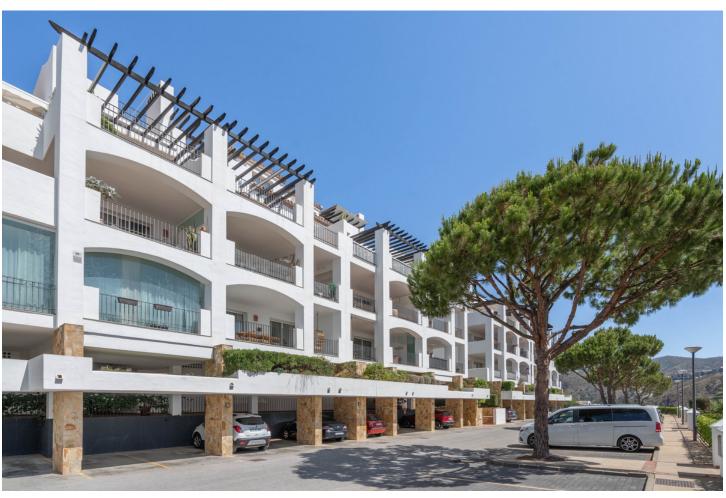

## Sales - Apartment - La Quinta 645.000€

La Quinta Apartment

Community: 2,628 EUR / year IBI: 431 EUR / year Rubbish: 18 EUR / year

3

3

144 m<sup>2</sup>

Discover this stunning 3 bedroom, 3 bathroom apartment nestled within the a gated community located in the prestigious La Quinta area. Meticulously renovated and beautifully decorated in a Scandi design, the apartment exudes a modern elegance with fresh tones and natural materials throughout. An additional convenient extra shower room/laundry adds practicality to this luxurious home. The open-plan kitchen seamlessly blends into the living spaces, creating an inviting atmosphere ideal for both relaxing and entertaining. Large windows bathe the interior in natural light, enhancing the indoor-outdoor feeling that extends to the spacious terrace facing south. From here, enjoy partial sea views and soak in the tranquility of the surroundings. Included with the apartment are a designated covered carport and a convenient storage room within the building, ensuring ample space for belongings. Residents benefit from the communal swimming pool and the proximity to the Westin Hotel, offering access to its restaurant, gym, and spa facilities just a short walk away. Surrounded by the lush landscapes of the La Quinta golf course, this location promises a serene environment while being only a few minutes' drive from the vibrant hubs of Nueva Andalucia, San Pedro, and Puerto Banús. Here, you'll find a plethora of amenities including shops, restaurants, beaches, and more, making it a prime choice for those seeking both luxury and convenience. Don't miss the opportunity to own this exceptional apartment in Altos de la Quinta, where contemporary style meets prime location in the heart of the Costa del Sol.