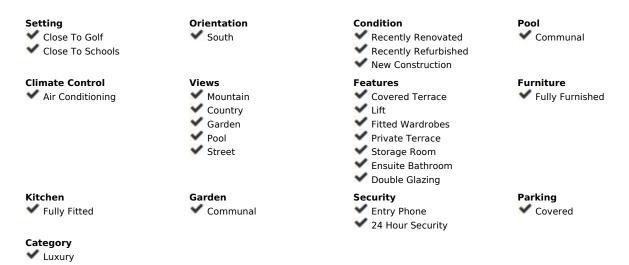

## Sales - Apartment - La Quinta 645.000€

La Quinta Apartment

Community: 2,628 EUR / year IBI: 431 EUR / year Rubbish: 18 EUR / year

3

3

144 m<sup>2</sup>

Discover this stunning 3 bedroom, 3 bathroom apartment nestled within the a gated community located in the prestigious La Quinta area. Meticulously renovated and beautifully decorated in a Scandi design, the apartment exudes a modern elegance with fresh tones and natural materials throughout. An additional convenient extra shower room/laundry adds practicality to this luxurious home. The open-plan kitchen seamlessly blends into the living spaces, creating an inviting atmosphere ideal for both relaxing and entertaining. Large windows bathe the interior in natural light, enhancing the indoor-outdoor feeling that extends to the spacious terrace facing south. From here, enjoy partial sea views and soak in the tranquility of the surroundings. Included with the apartment are a designated covered carport and a convenient storage room within the building, ensuring ample space for belongings. Residents benefit from the communal swimming pool and the proximity to the Westin Hotel, offering access to its restaurant, gym, and spa facilities just a short walk away. Surrounded by the lush landscapes of the La Quinta golf course, this location promises a serene environment while being only a few minutes' drive from the vibrant hubs of Nueva Andalucia, San Pedro, and Puerto Banús. Here, you'll find a plethora of amenities including shops, restaurants, beaches, and more, making it a prime choice for those seeking both luxury and convenience. Don't miss the opportunity to own this exceptional apartment in Altos de la Quinta, where contemporary style meets prime location in the heart of the Costa del Sol.