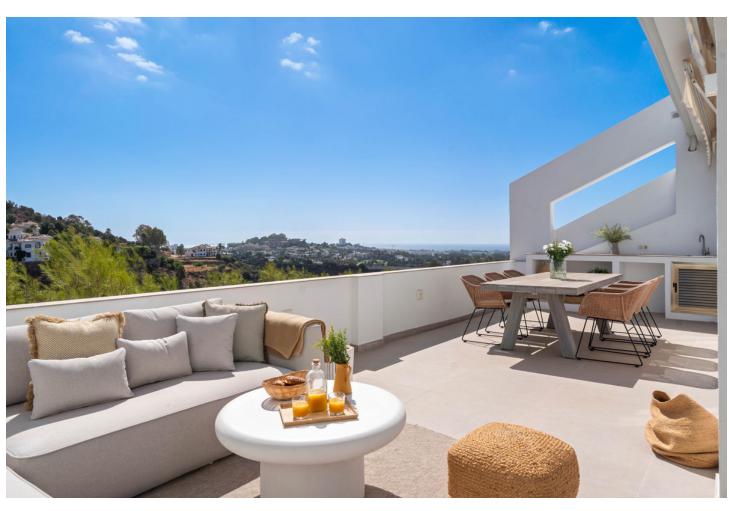

## Sales - Apartment - La Quinta 785.000€

La Quinta Apartment

Community: 2,160 EUR / year IBI: 284 EUR / year Rubbish: 18 EUR / year

3

3.5

171 m<sup>2</sup>

Welcome to this stunning ground floor apartment nestled in the prestigious area of La Quinta, Benahavís. Recently renovated to the highest standards, this residence offers an unparalleled combination of luxury, comfort, and breathtaking views. Boasting three spacious bedrooms, each with its own en-suite bathroom, plus an additional guest toilet, this apartment caters to both privacy and convenience. The thoughtful layout ensures a seamless flow between the living spaces, providing ample room for relaxation and entertaining. With 150m2 of interior space, every corner of this home exudes elegance and sophistication. The modern kitchen is equipped with top-of-the-line appliances, perfect for culinary enthusiasts and hosting gatherings. The living area is bathed in natural light, creating a welcoming ambiance for residents and guests alike. Step outside onto the expansive 30m2 terrace and immerse yourself in panoramic vistas that stretch across the frontline golf course. Enjoy your morning coffee with views of the sea, mountains, and lush greenery are simply mesmerising. Located in one of the most sought-after areas of Benahavís, this apartment offers the perfect blend of tranquility and convenience. Just a short drive away, you'll find world-class golf courses, upscale restaurants, and pristine beaches, ensuring an unparalleled lifestyle experience. Don't miss this opportunity to own a slice of paradise in La Quinta. Whether you're seeking a permanent residence or a holiday retreat, this ground floor apartment ticks all the boxes for luxury living on the Costa del Sol.