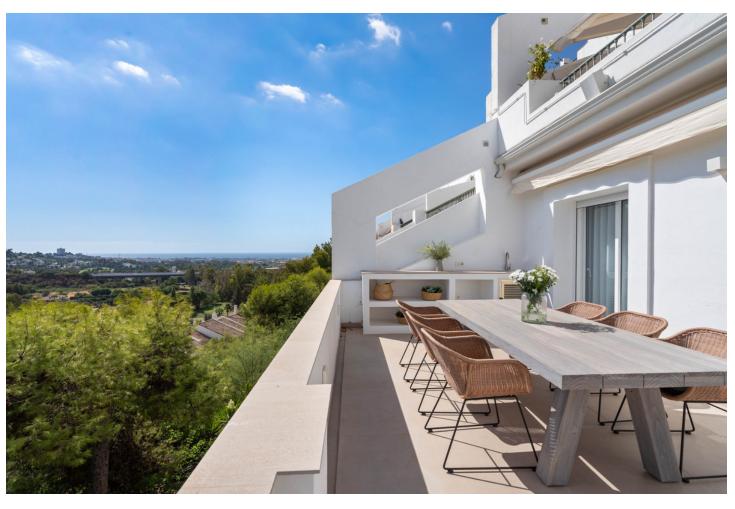

## Sales - Apartment - La Quinta 785.000€

La Quinta Apartment

Community: 2,160 EUR / year IBI: 284 EUR / year Rubbish: 18 EUR / year

3

3.5

171 m<sup>2</sup>

Welcome to this stunning ground floor apartment nestled in the prestigious area of La Quinta, Benahavís. Recently renovated to the highest standards, this residence offers an unparalleled combination of luxury, comfort, and breathtaking views. Boasting three spacious bedrooms, each with its own en-suite bathroom, plus an additional guest toilet, this apartment caters to both privacy and convenience. The thoughtful layout ensures a seamless flow between the living spaces, providing ample room for relaxation and entertaining. With 150m2 of interior space, every corner of this home exudes elegance and sophistication. The modern kitchen is equipped with top-of-the-line appliances, perfect for culinary enthusiasts and hosting gatherings. The living area is bathed in natural light, creating a welcoming ambiance for residents and guests alike. Step outside onto the expansive 30m2 terrace and immerse yourself in panoramic vistas that stretch across the frontline golf course. Enjoy your morning coffee with views of the sea, mountains, and lush greenery are simply mesmerising. Located in one of the most sought-after areas of Benahavís, this apartment offers the perfect blend of tranquility and convenience. Just a short drive away, you'll find world-class golf courses, upscale restaurants, and pristine beaches, ensuring an unparalleled lifestyle experience. Don't miss this opportunity to own a slice of paradise in La Quinta. Whether you're seeking a permanent residence or a holiday retreat, this ground floor apartment ticks all the boxes for luxury living on the Costa del Sol.