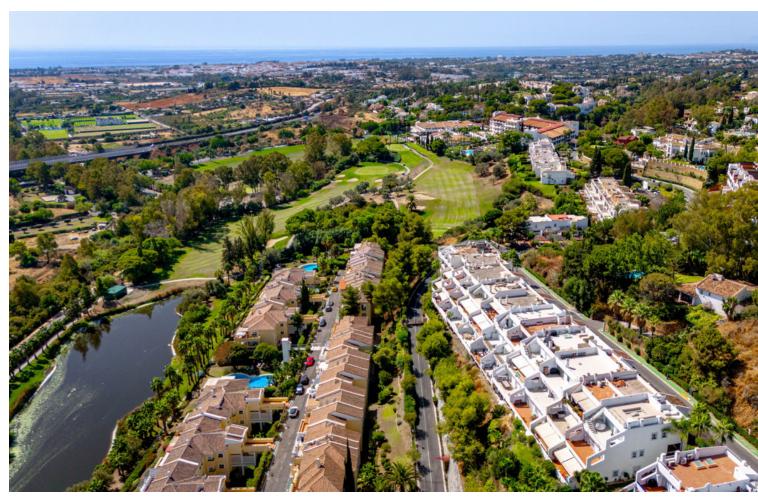

## Sales - Apartment - La Quinta 785.000€

La Quinta Apartment

Community: 2,160 EUR / year IBI: 284 EUR / year Rubbish: 18 EUR / year

3

3.5

171 m<sup>2</sup>

Welcome to this stunning ground floor apartment nestled in the prestigious area of La Quinta, Benahavís. Recently renovated to the highest standards, this residence offers an unparalleled combination of luxury, comfort, and breathtaking views. Boasting three spacious bedrooms, each with its own en-suite bathroom, plus an additional guest toilet, this apartment caters to both privacy and convenience. The thoughtful layout ensures a seamless flow between the living spaces, providing ample room for relaxation and entertaining. With 150m2 of interior space, every corner of this home exudes elegance and sophistication. The modern kitchen is equipped with top-of-the-line appliances, perfect for culinary enthusiasts and hosting gatherings. The living area is bathed in natural light, creating a welcoming ambiance for residents and guests alike. Step outside onto the expansive 30m2 terrace and immerse yourself in panoramic vistas that stretch across the frontline golf course. Enjoy your morning coffee with views of the sea, mountains, and lush greenery are simply mesmerising. Located in one of the most sought-after areas of Benahavís, this apartment offers the perfect blend of tranquility and convenience. Just a short drive away, you'll find world-class golf courses, upscale restaurants, and pristine beaches, ensuring an unparalleled lifestyle experience. Don't miss this opportunity to own a slice of paradise in La Quinta. Whether you're seeking a permanent residence or a holiday retreat, this ground floor apartment ticks all the boxes for luxury living on the Costa del Sol.