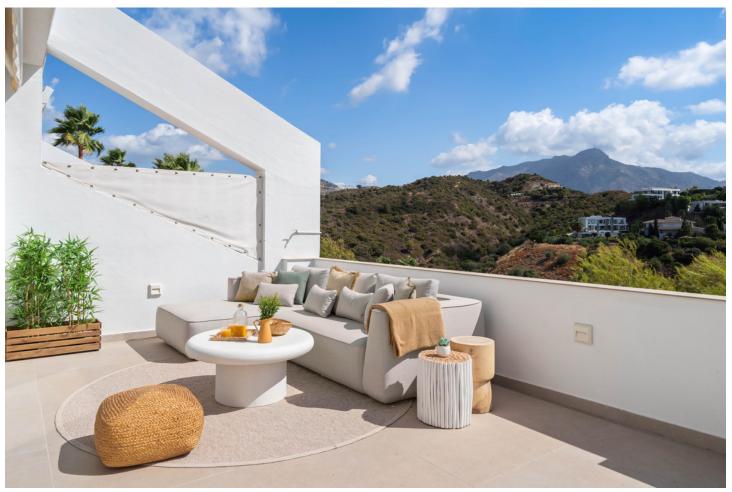

## Sales - Apartment - La Quinta 785.000€

La Quinta Apartment

Community: 2,160 EUR / year IBI: 284 EUR / year Rubbish: 18 EUR / year

3

3.5

171 m<sup>2</sup>

Welcome to this stunning ground floor apartment nestled in the prestigious area of La Quinta, Benahavís. Recently renovated to the highest standards, this residence offers an unparalleled combination of luxury, comfort, and breathtaking views. Boasting three spacious bedrooms, each with its own en-suite bathroom, plus an additional guest toilet, this apartment caters to both privacy and convenience. The thoughtful layout ensures a seamless flow between the living spaces, providing ample room for relaxation and entertaining. With 150m2 of interior space, every corner of this home exudes elegance and sophistication. The modern kitchen is equipped with top-of-the-line appliances, perfect for culinary enthusiasts and hosting gatherings. The living area is bathed in natural light, creating a welcoming ambiance for residents and guests alike. Step outside onto the expansive 30m2 terrace and immerse yourself in panoramic vistas that stretch across the frontline golf course. Enjoy your morning coffee with views of the sea, mountains, and lush greenery are simply mesmerising. Located in one of the most sought-after areas of Benahavís, this apartment offers the perfect blend of tranquility and convenience. Just a short drive away, you'll find world-class golf courses, upscale restaurants, and pristine beaches, ensuring an unparalleled lifestyle experience. Don't miss this opportunity to own a slice of paradise in La Quinta. Whether you're seeking a permanent residence or a holiday retreat, this ground floor apartment ticks all the boxes for luxury living on the Costa del Sol.