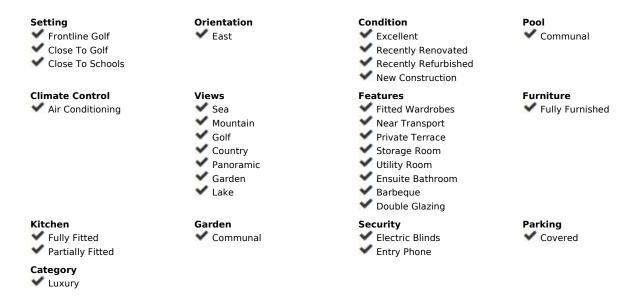

## Sales - Apartment - La Quinta 785.000€

La Quinta Apartment

Community: 2,160 EUR / year IBI: 284 EUR / year Rubbish: 18 EUR / year

3

3.5

171 m<sup>2</sup>

Welcome to this stunning ground floor apartment nestled in the prestigious area of La Quinta, Benahavís. Recently renovated to the highest standards, this residence offers an unparalleled combination of luxury, comfort, and breathtaking views. Boasting three spacious bedrooms, each with its own en-suite bathroom, plus an additional guest toilet, this apartment caters to both privacy and convenience. The thoughtful layout ensures a seamless flow between the living spaces, providing ample room for relaxation and entertaining. With 150m2 of interior space, every corner of this home exudes elegance and sophistication. The modern kitchen is equipped with top-of-the-line appliances, perfect for culinary enthusiasts and hosting gatherings. The living area is bathed in natural light, creating a welcoming ambiance for residents and guests alike. Step outside onto the expansive 30m2 terrace and immerse yourself in panoramic vistas that stretch across the frontline golf course. Enjoy your morning coffee with views of the sea, mountains, and lush greenery are simply mesmerising. Located in one of the most sought-after areas of Benahavís, this apartment offers the perfect blend of tranquility and convenience. Just a short drive away, you'll find world-class golf courses, upscale restaurants, and pristine beaches, ensuring an unparalleled lifestyle experience. Don't miss this opportunity to own a slice of paradise in La Quinta. Whether you're seeking a permanent residence or a holiday retreat, this ground floor apartment ticks all the boxes for luxury living on the Costa del Sol.