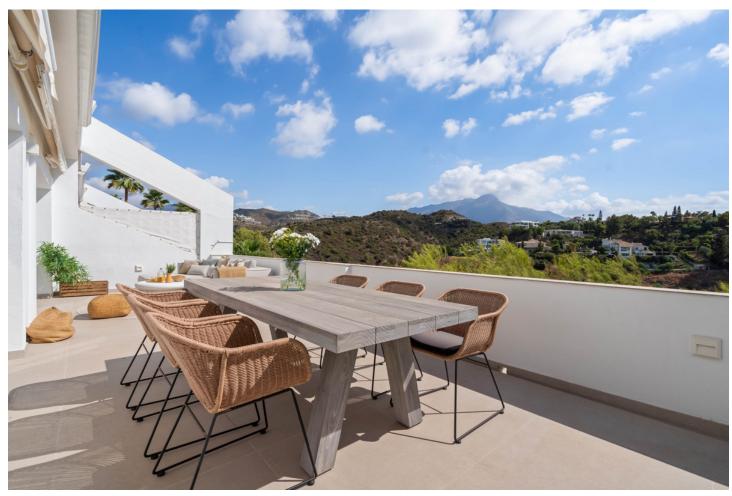

## Sales - Apartment - La Quinta 785.000€

La Quinta Apartment

Community: 2,160 EUR / year IBI: 284 EUR / year Rubbish: 18 EUR / year

3

3.5

171 m<sup>2</sup>

Welcome to this stunning ground floor apartment nestled in the prestigious area of La Quinta, Benahavís. Recently renovated to the highest standards, this residence offers an unparalleled combination of luxury, comfort, and breathtaking views. Boasting three spacious bedrooms, each with its own en-suite bathroom, plus an additional guest toilet, this apartment caters to both privacy and convenience. The thoughtful layout ensures a seamless flow between the living spaces, providing ample room for relaxation and entertaining. With 150m2 of interior space, every corner of this home exudes elegance and sophistication. The modern kitchen is equipped with top-of-the-line appliances, perfect for culinary enthusiasts and hosting gatherings. The living area is bathed in natural light, creating a welcoming ambiance for residents and guests alike. Step outside onto the expansive 30m2 terrace and immerse yourself in panoramic vistas that stretch across the frontline golf course. Enjoy your morning coffee with views of the sea, mountains, and lush greenery are simply mesmerising. Located in one of the most sought-after areas of Benahavís, this apartment offers the perfect blend of tranquility and convenience. Just a short drive away, you'll find world-class golf courses, upscale restaurants, and pristine beaches, ensuring an unparalleled lifestyle experience. Don't miss this opportunity to own a slice of paradise in La Quinta. Whether you're seeking a permanent residence or a holiday retreat, this ground floor apartment ticks all the boxes for luxury living on the Costa del Sol.