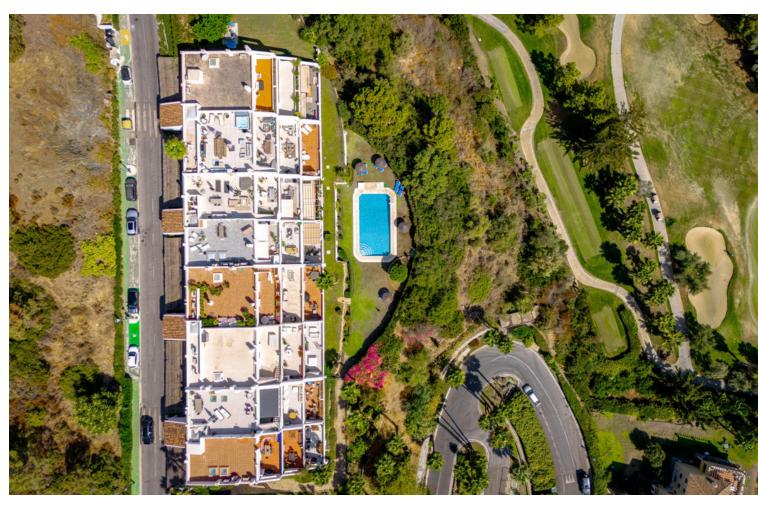

## Sales - Apartment - La Quinta 785.000€

La Quinta Apartment

Community: 2,160 EUR / year IBI: 284 EUR / year Rubbish: 18 EUR / year

3

3.5

171 m<sup>2</sup>

Welcome to this stunning ground floor apartment nestled in the prestigious area of La Quinta, Benahavís. Recently renovated to the highest standards, this residence offers an unparalleled combination of luxury, comfort, and breathtaking views. Boasting three spacious bedrooms, each with its own en-suite bathroom, plus an additional guest toilet, this apartment caters to both privacy and convenience. The thoughtful layout ensures a seamless flow between the living spaces, providing ample room for relaxation and entertaining. With 150m2 of interior space, every corner of this home exudes elegance and sophistication. The modern kitchen is equipped with top-of-the-line appliances, perfect for culinary enthusiasts and hosting gatherings. The living area is bathed in natural light, creating a welcoming ambiance for residents and guests alike. Step outside onto the expansive 30m2 terrace and immerse yourself in panoramic vistas that stretch across the frontline golf course. Enjoy your morning coffee with views of the sea, mountains, and lush greenery are simply mesmerising. Located in one of the most sought-after areas of Benahavís, this apartment offers the perfect blend of tranquility and convenience. Just a short drive away, you'll find world-class golf courses, upscale restaurants, and pristine beaches, ensuring an unparalleled lifestyle experience. Don't miss this opportunity to own a slice of paradise in La Quinta. Whether you're seeking a permanent residence or a holiday retreat, this ground floor apartment ticks all the boxes for luxury living on the Costa del Sol.