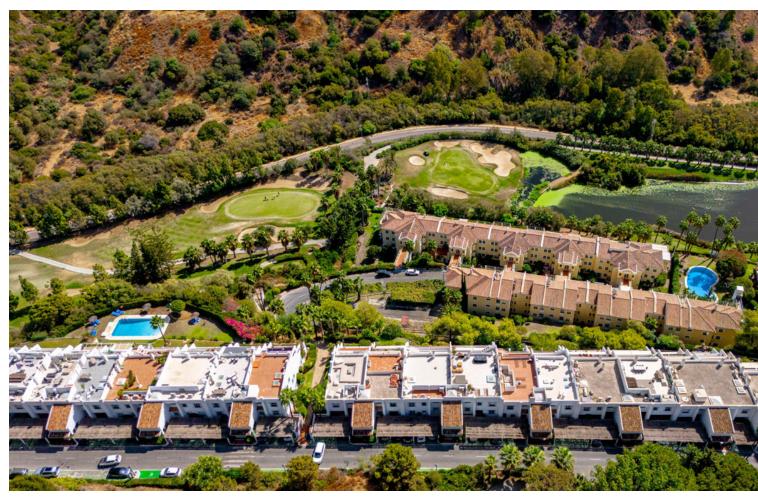

## Sales - Apartment - La Quinta 785.000€

La Quinta Apartment

Community: 2,160 EUR / year IBI: 284 EUR / year Rubbish: 18 EUR / year

3

3.5

171 m<sup>2</sup>

Welcome to this stunning ground floor apartment nestled in the prestigious area of La Quinta, Benahavís. Recently renovated to the highest standards, this residence offers an unparalleled combination of luxury, comfort, and breathtaking views. Boasting three spacious bedrooms, each with its own en-suite bathroom, plus an additional guest toilet, this apartment caters to both privacy and convenience. The thoughtful layout ensures a seamless flow between the living spaces, providing ample room for relaxation and entertaining. With 150m2 of interior space, every corner of this home exudes elegance and sophistication. The modern kitchen is equipped with top-of-the-line appliances, perfect for culinary enthusiasts and hosting gatherings. The living area is bathed in natural light, creating a welcoming ambiance for residents and guests alike. Step outside onto the expansive 30m2 terrace and immerse yourself in panoramic vistas that stretch across the frontline golf course. Enjoy your morning coffee with views of the sea, mountains, and lush greenery are simply mesmerising. Located in one of the most sought-after areas of Benahavís, this apartment offers the perfect blend of tranquility and convenience. Just a short drive away, you'll find world-class golf courses, upscale restaurants, and pristine beaches, ensuring an unparalleled lifestyle experience. Don't miss this opportunity to own a slice of paradise in La Quinta. Whether you're seeking a permanent residence or a holiday retreat, this ground floor apartment ticks all the boxes for luxury living on the Costa del Sol.