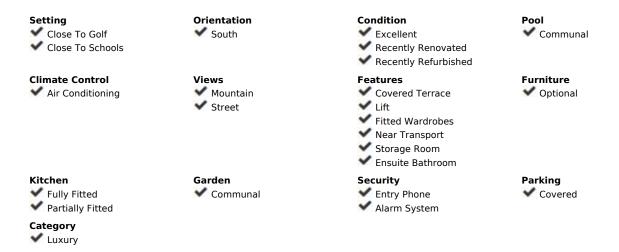

## Sales - Apartment - La Quinta 599.500€

La Quinta Apartment

Community: 2,640 EUR / year IBI: 431 EUR / year Rubbish: 18 EUR / year

3

3.5

144 m<sup>2</sup>

Within the prestigious La Quinta Golf Resort this meticulously renovated 144 m2 apartment, complemented by a generous 25 m2 terrace offers partial sea views. Originally crafted in 2004, this residence has been transformed into a beacon of modern elegance with a complete overhaul in the summer of 2024. Step inside to experience a seamless blend of fresh Nordic design and natural materials, where every detail reflects refined taste and sophistication. The spacious layout encompasses three bedrooms and three bathrooms, two of which are ensuite, ensuring privacy and comfort for residents and guests alike. The apartment's south orientation floods the interior with abundant natural light, creating an inviting ambiance throughout. An open plan kitchen harmoniously merges with the expansive living area, extending effortlessly onto the terrace—a perfect spot for alfresco dining and relaxation. Situated within a secure gated community, residents enjoy exclusive access to amenities including communal swimming pool, a storage room and a covered parking space. Additionally, the proximity to the Westin Hotel offers convenient access to a world-class spa, gym, and dining options, enhancing the luxurious lifestyle offered by this remarkable property. Surrounded by renowned golf courses and just moments from the vibrant Marbella Golden Mile and Puerto Banus, this apartment presents an unparalleled opportunity to embrace the essence of coastal living combined with the tranquility of a premier golf resort setting. Whether as a primary residence or a vacation retreat, this apartment embodies the epitome of modern comfort and sophistication in one of Marbella's most sought-after locations.