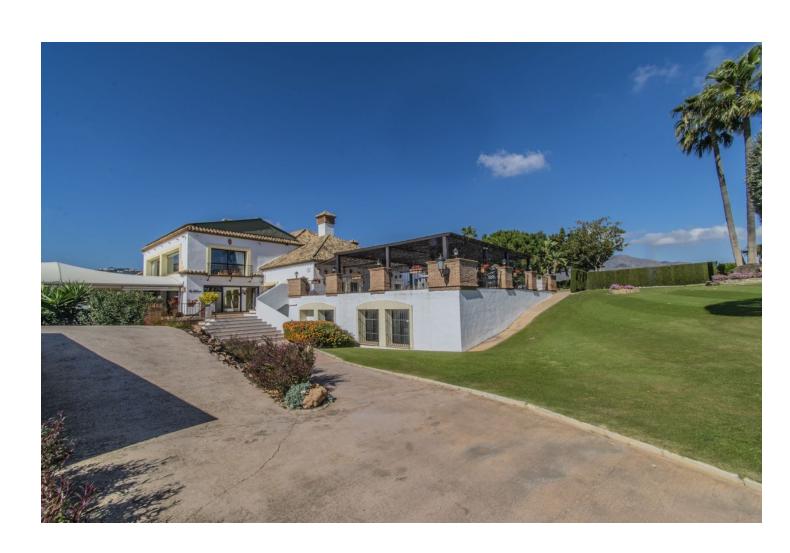

## Sales - Apartment - La Cala Golf 620.000€

La Cala Golf Apartment

Community: 3,240 EUR / year IBI: 890 EUR / year Rubbish: 154 EUR / year

3

3

184 m<sup>2</sup>

Located in the exclusive area of La Cala Golf (Mijás), this elegant penthouse features views galore, from the fairways to the mountains to the sea and twinkling lights in the distance. This privileged double fairway location sits on one of the three La Cala Golf courses, and is just minutes by car from the desirable sandy beaches of the cove of Mijás, Fuengirola, and Marbella. The Duplex penthouse boasts high ceilings and three full bedrooms and three bathrooms distributed as follows: The ground floor consists of a large living room, dining area, a separate kitchen with a laundry room, the first of two large master bedrooms, each ensuite, plus 3rd double bedroom and guest shower room, plus double terrace. The upper floor features the second master bedroom with en-suite bathroom, dressing room and private terrace. This penthouse is in immaculate condition, newly painted inside and out, with new furnishings included, plus covered parking space and large storage room. Established within an exclusive gated urbanization with gardens and a communal pool and separate children's pool. This is truly the ideal property for clients who want to enjoy a large quality property with top notch amenities and beautiful views in all directions. The La Cala Golf Resort has been recently voted "Spain's Golf Resort of the Year 2024" by the International Association of Golf Tour Operators, featuring 3 Championship courses, Golf Academy and driving range, world class spa, tennis, Padel and squash, plus gym and 3 exceptional restaurants and bars (additional fees for the Club facilities apply