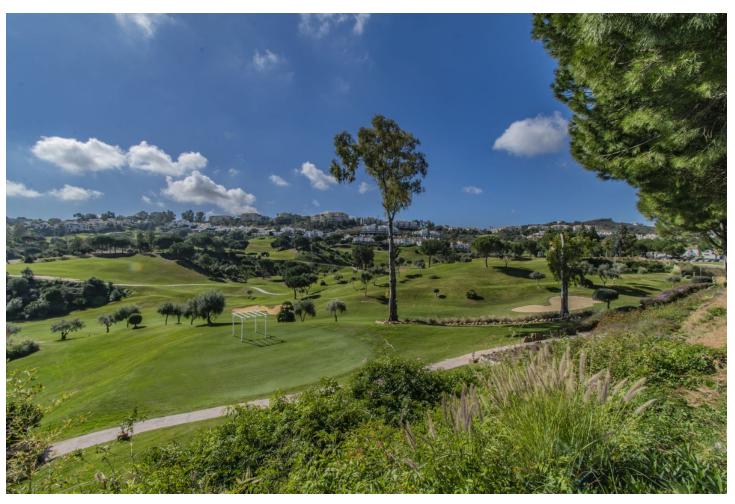

## Sales - Apartment - La Cala Golf 620.000€

La Cala Golf Apartment

Community: 3,240 EUR / year IBI: 890 EUR / year Rubbish: 154 EUR / year

3

3

184 m<sup>2</sup>

Located in the exclusive area of La Cala Golf (Mijás), this elegant penthouse features views galore, from the fairways to the mountains to the sea and twinkling lights in the distance. This privileged double fairway location sits on one of the three La Cala Golf courses, and is just minutes by car from the desirable sandy beaches of the cove of Mijás, Fuengirola, and Marbella. The Duplex penthouse boasts high ceilings and three full bedrooms and three bathrooms distributed as follows: The ground floor consists of a large living room, dining area, a separate kitchen with a laundry room, the first of two large master bedrooms, each ensuite, plus 3rd double bedroom and guest shower room, plus double terrace. The upper floor features the second master bedroom with en-suite bathroom, dressing room and private terrace. This penthouse is in immaculate condition, newly painted inside and out, with new furnishings included, plus covered parking space and large storage room. Established within an exclusive gated urbanization with gardens and a communal pool and separate children's pool. This is truly the ideal property for clients who want to enjoy a large quality property with top notch amenities and beautiful views in all directions. The La Cala Golf Resort has been recently voted "Spain's Golf Resort of the Year 2024" by the International Association of Golf Tour Operators, featuring 3 Championship courses, Golf Academy and driving range, world class spa, tennis, Padel and squash, plus gym and 3 exceptional restaurants and bars (additional fees for the Club facilities apply