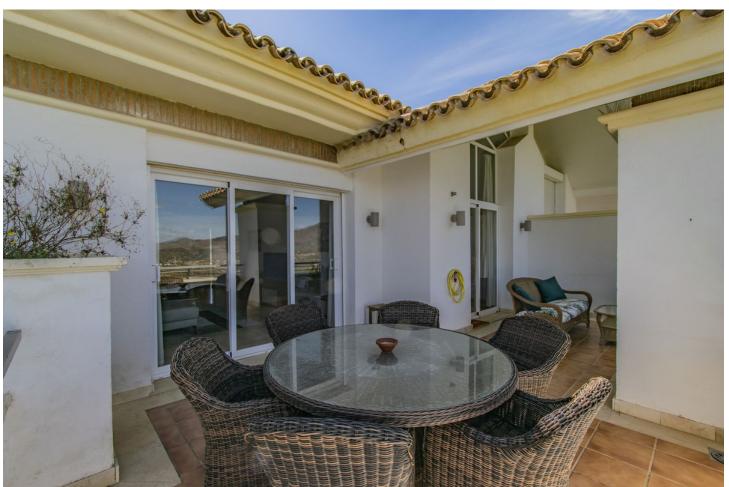

## Sales - Apartment - La Cala Golf 620.000€

La Cala Golf Apartment

Community: 3,240 EUR / year IBI: 890 EUR / year Rubbish: 154 EUR / year

3

3

184 m<sup>2</sup>

Located in the exclusive area of La Cala Golf (Mijás), this elegant penthouse features views galore, from the fairways to the mountains to the sea and twinkling lights in the distance. This privileged double fairway location sits on one of the three La Cala Golf courses, and is just minutes by car from the desirable sandy beaches of the cove of Mijás, Fuengirola, and Marbella. The Duplex penthouse boasts high ceilings and three full bedrooms and three bathrooms distributed as follows: The ground floor consists of a large living room, dining area, a separate kitchen with a laundry room, the first of two large master bedrooms, each ensuite, plus 3rd double bedroom and guest shower room, plus double terrace. The upper floor features the second master bedroom with en-suite bathroom, dressing room and private terrace. This penthouse is in immaculate condition, newly painted inside and out, with new furnishings included, plus covered parking space and large storage room. Established within an exclusive gated urbanization with gardens and a communal pool and separate children's pool. This is truly the ideal property for clients who want to enjoy a large quality property with top notch amenities and beautiful views in all directions. The La Cala Golf Resort has been recently voted "Spain's Golf Resort of the Year 2024" by the International Association of Golf Tour Operators, featuring 3 Championship courses, Golf Academy and driving range, world class spa, tennis, Padel and squash, plus gym and 3 exceptional restaurants and bars (additional fees for the Club facilities apply