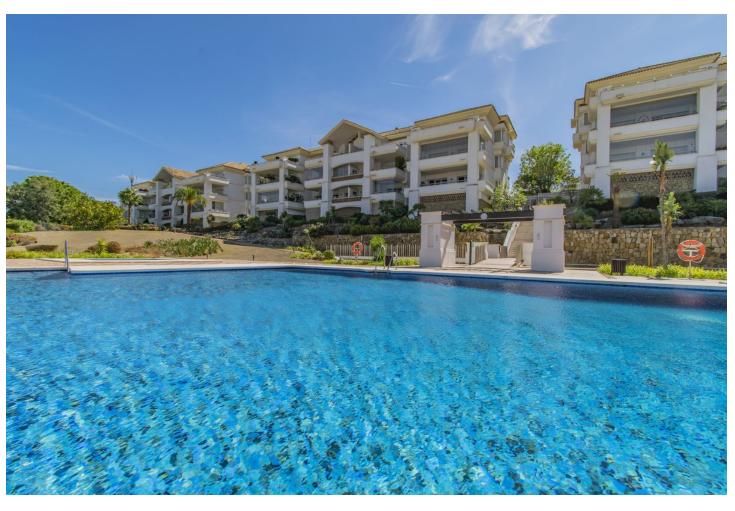

## Sales - Apartment - La Cala Golf 620.000€

La Cala Golf Apartment

Community: 3,240 EUR / year IBI: 890 EUR / year Rubbish: 154 EUR / year

3

3

184 m<sup>2</sup>

Located in the exclusive area of La Cala Golf (Mijás), this elegant penthouse features views galore, from the fairways to the mountains to the sea and twinkling lights in the distance. This privileged double fairway location sits on one of the three La Cala Golf courses, and is just minutes by car from the desirable sandy beaches of the cove of Mijás, Fuengirola, and Marbella. The Duplex penthouse boasts high ceilings and three full bedrooms and three bathrooms distributed as follows: The ground floor consists of a large living room, dining area, a separate kitchen with a laundry room, the first of two large master bedrooms, each ensuite, plus 3rd double bedroom and guest shower room, plus double terrace. The upper floor features the second master bedroom with en-suite bathroom, dressing room and private terrace. This penthouse is in immaculate condition, newly painted inside and out, with new furnishings included, plus covered parking space and large storage room. Established within an exclusive gated urbanization with gardens and a communal pool and separate children's pool. This is truly the ideal property for clients who want to enjoy a large quality property with top notch amenities and beautiful views in all directions. The La Cala Golf Resort has been recently voted "Spain's Golf Resort of the Year 2024" by the International Association of Golf Tour Operators, featuring 3 Championship courses, Golf Academy and driving range, world class spa, tennis, Padel and squash, plus gym and 3 exceptional restaurants and bars (additional fees for the Club facilities apply