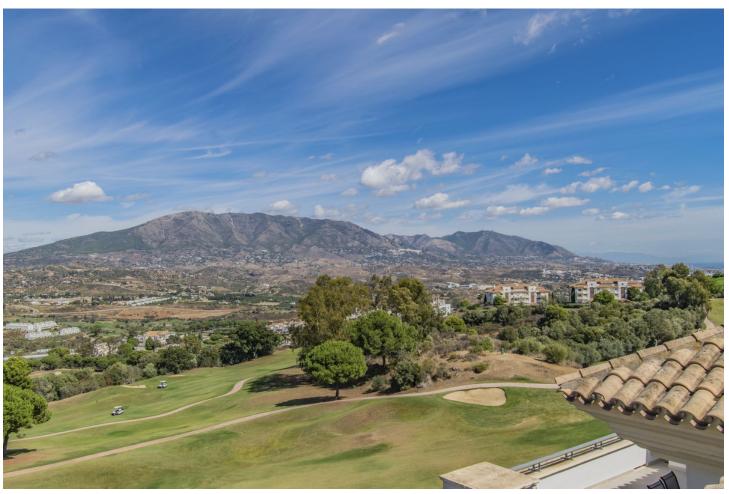

## Sales - Apartment - La Cala Golf 620.000€

La Cala Golf Apartment

Community: 3,240 EUR / year IBI: 890 EUR / year Rubbish: 154 EUR / year

3

3

184 m<sup>2</sup>

Located in the exclusive area of La Cala Golf (Mijás), this elegant penthouse features views galore, from the fairways to the mountains to the sea and twinkling lights in the distance. This privileged double fairway location sits on one of the three La Cala Golf courses, and is just minutes by car from the desirable sandy beaches of the cove of Mijás, Fuengirola, and Marbella. The Duplex penthouse boasts high ceilings and three full bedrooms and three bathrooms distributed as follows: The ground floor consists of a large living room, dining area, a separate kitchen with a laundry room, the first of two large master bedrooms, each ensuite, plus 3rd double bedroom and guest shower room, plus double terrace. The upper floor features the second master bedroom with en-suite bathroom, dressing room and private terrace. This penthouse is in immaculate condition, newly painted inside and out, with new furnishings included, plus covered parking space and large storage room. Established within an exclusive gated urbanization with gardens and a communal pool and separate children's pool. This is truly the ideal property for clients who want to enjoy a large quality property with top notch amenities and beautiful views in all directions. The La Cala Golf Resort has been recently voted "Spain's Golf Resort of the Year 2024" by the International Association of Golf Tour Operators, featuring 3 Championship courses, Golf Academy and driving range, world class spa, tennis, Padel and squash, plus gym and 3 exceptional restaurants and bars (additional fees for the Club facilities apply