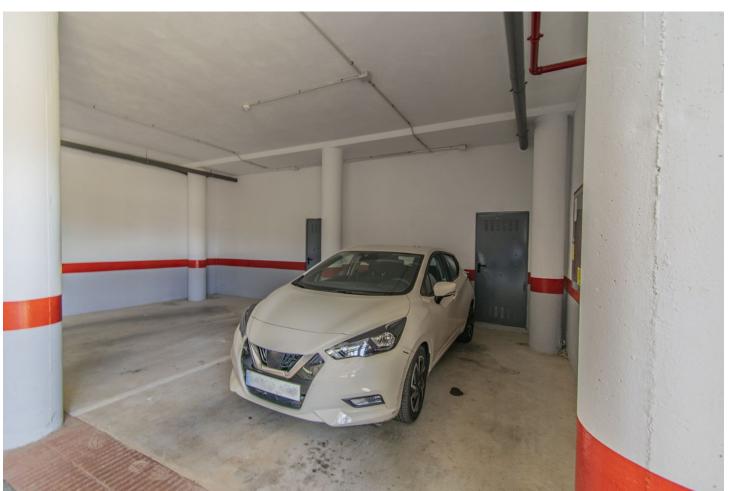

## Sales - Apartment - La Cala Golf 620.000€

La Cala Golf Apartment

Community: 3,240 EUR / year IBI: 890 EUR / year Rubbish: 154 EUR / year

3

3

184 m<sup>2</sup>

Located in the exclusive area of La Cala Golf (Mijás), this elegant penthouse features views galore, from the fairways to the mountains to the sea and twinkling lights in the distance. This privileged double fairway location sits on one of the three La Cala Golf courses, and is just minutes by car from the desirable sandy beaches of the cove of Mijás, Fuengirola, and Marbella. The Duplex penthouse boasts high ceilings and three full bedrooms and three bathrooms distributed as follows: The ground floor consists of a large living room, dining area, a separate kitchen with a laundry room, the first of two large master bedrooms, each ensuite, plus 3rd double bedroom and guest shower room, plus double terrace. The upper floor features the second master bedroom with en-suite bathroom, dressing room and private terrace. This penthouse is in immaculate condition, newly painted inside and out, with new furnishings included, plus covered parking space and large storage room. Established within an exclusive gated urbanization with gardens and a communal pool and separate children's pool. This is truly the ideal property for clients who want to enjoy a large quality property with top notch amenities and beautiful views in all directions. The La Cala Golf Resort has been recently voted "Spain's Golf Resort of the Year 2024" by the International Association of Golf Tour Operators, featuring 3 Championship courses, Golf Academy and driving range, world class spa, tennis, Padel and squash, plus gym and 3 exceptional restaurants and bars (additional fees for the Club facilities apply