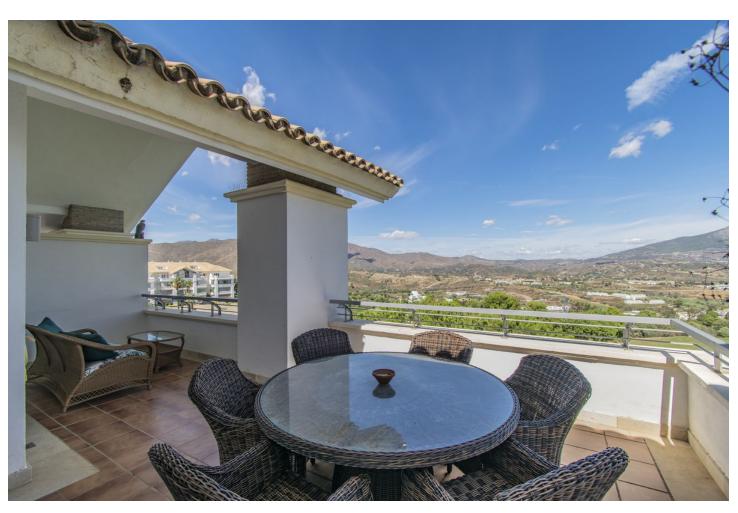

## Sales - Apartment - La Cala Golf 620.000€

La Cala Golf Apartment

Community: 3,240 EUR / year IBI: 890 EUR / year Rubbish: 154 EUR / year

3

3

184 m<sup>2</sup>

Located in the exclusive area of La Cala Golf (Mijás), this elegant penthouse features views galore, from the fairways to the mountains to the sea and twinkling lights in the distance. This privileged double fairway location sits on one of the three La Cala Golf courses, and is just minutes by car from the desirable sandy beaches of the cove of Mijás, Fuengirola, and Marbella. The Duplex penthouse boasts high ceilings and three full bedrooms and three bathrooms distributed as follows: The ground floor consists of a large living room, dining area, a separate kitchen with a laundry room, the first of two large master bedrooms, each ensuite, plus 3rd double bedroom and guest shower room, plus double terrace. The upper floor features the second master bedroom with en-suite bathroom, dressing room and private terrace. This penthouse is in immaculate condition, newly painted inside and out, with new furnishings included, plus covered parking space and large storage room. Established within an exclusive gated urbanization with gardens and a communal pool and separate children's pool. This is truly the ideal property for clients who want to enjoy a large quality property with top notch amenities and beautiful views in all directions. The La Cala Golf Resort has been recently voted "Spain's Golf Resort of the Year 2024" by the International Association of Golf Tour Operators, featuring 3 Championship courses, Golf Academy and driving range, world class spa, tennis, Padel and squash, plus gym and 3 exceptional restaurants and bars (additional fees for the Club facilities apply