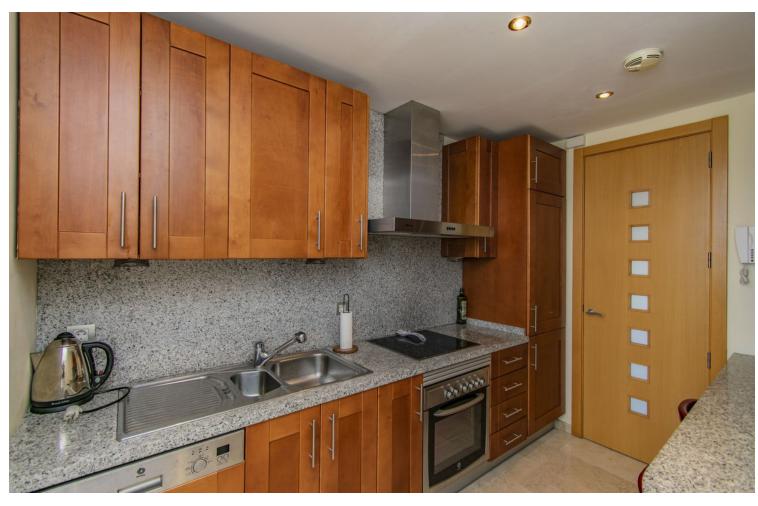

## Sales - Apartment - La Cala Golf 620.000€

La Cala Golf Apartment

Community: 3,240 EUR / year IBI: 890 EUR / year Rubbish: 154 EUR / year

3

3

184 m<sup>2</sup>

Located in the exclusive area of La Cala Golf (Mijás), this elegant penthouse features views galore, from the fairways to the mountains to the sea and twinkling lights in the distance. This privileged double fairway location sits on one of the three La Cala Golf courses, and is just minutes by car from the desirable sandy beaches of the cove of Mijás, Fuengirola, and Marbella. The Duplex penthouse boasts high ceilings and three full bedrooms and three bathrooms distributed as follows: The ground floor consists of a large living room, dining area, a separate kitchen with a laundry room, the first of two large master bedrooms, each ensuite, plus 3rd double bedroom and guest shower room, plus double terrace. The upper floor features the second master bedroom with en-suite bathroom, dressing room and private terrace. This penthouse is in immaculate condition, newly painted inside and out, with new furnishings included, plus covered parking space and large storage room. Established within an exclusive gated urbanization with gardens and a communal pool and separate children's pool. This is truly the ideal property for clients who want to enjoy a large quality property with top notch amenities and beautiful views in all directions. The La Cala Golf Resort has been recently voted "Spain's Golf Resort of the Year 2024" by the International Association of Golf Tour Operators, featuring 3 Championship courses, Golf Academy and driving range, world class spa, tennis, Padel and squash, plus gym and 3 exceptional restaurants and bars (additional fees for the Club facilities apply