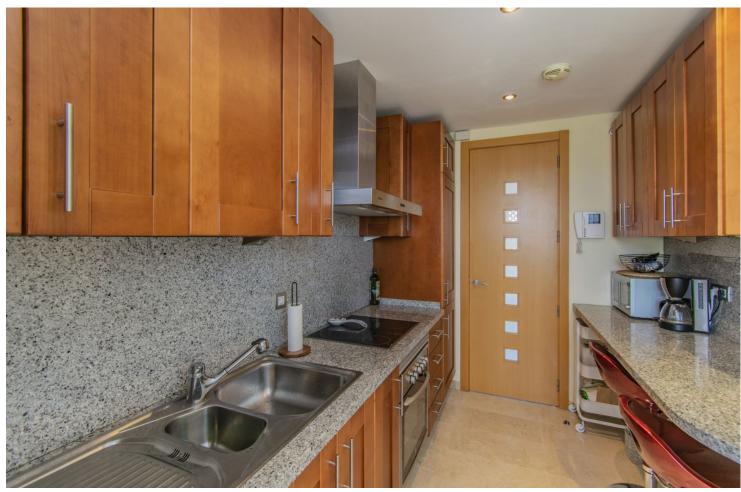

## Sales - Apartment - La Cala Golf 620.000€

La Cala Golf Apartment

Community: 3,240 EUR / year IBI: 890 EUR / year Rubbish: 154 EUR / year

3

3

184 m<sup>2</sup>

Located in the exclusive area of La Cala Golf (Mijás), this elegant penthouse features views galore, from the fairways to the mountains to the sea and twinkling lights in the distance. This privileged double fairway location sits on one of the three La Cala Golf courses, and is just minutes by car from the desirable sandy beaches of the cove of Mijás, Fuengirola, and Marbella. The Duplex penthouse boasts high ceilings and three full bedrooms and three bathrooms distributed as follows: The ground floor consists of a large living room, dining area, a separate kitchen with a laundry room, the first of two large master bedrooms, each ensuite, plus 3rd double bedroom and guest shower room, plus double terrace. The upper floor features the second master bedroom with en-suite bathroom, dressing room and private terrace. This penthouse is in immaculate condition, newly painted inside and out, with new furnishings included, plus covered parking space and large storage room. Established within an exclusive gated urbanization with gardens and a communal pool and separate children's pool. This is truly the ideal property for clients who want to enjoy a large quality property with top notch amenities and beautiful views in all directions. The La Cala Golf Resort has been recently voted "Spain's Golf Resort of the Year 2024" by the International Association of Golf Tour Operators, featuring 3 Championship courses, Golf Academy and driving range, world class spa, tennis, Padel and squash, plus gym and 3 exceptional restaurants and bars (additional fees for the Club facilities apply