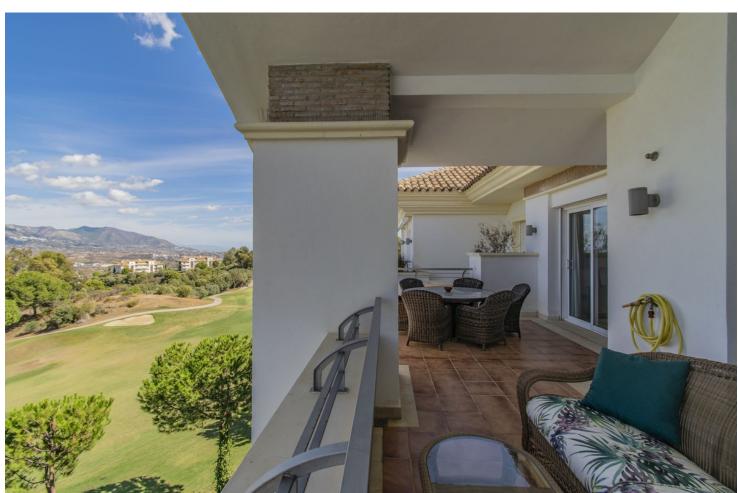

## Sales - Apartment - La Cala Golf 620.000€

La Cala Golf Apartment

Community: 3,240 EUR / year IBI: 890 EUR / year Rubbish: 154 EUR / year

3

3

184 m<sup>2</sup>

Located in the exclusive area of La Cala Golf (Mijás), this elegant penthouse features views galore, from the fairways to the mountains to the sea and twinkling lights in the distance. This privileged double fairway location sits on one of the three La Cala Golf courses, and is just minutes by car from the desirable sandy beaches of the cove of Mijás, Fuengirola, and Marbella. The Duplex penthouse boasts high ceilings and three full bedrooms and three bathrooms distributed as follows: The ground floor consists of a large living room, dining area, a separate kitchen with a laundry room, the first of two large master bedrooms, each ensuite, plus 3rd double bedroom and guest shower room, plus double terrace. The upper floor features the second master bedroom with en-suite bathroom, dressing room and private terrace. This penthouse is in immaculate condition, newly painted inside and out, with new furnishings included, plus covered parking space and large storage room. Established within an exclusive gated urbanization with gardens and a communal pool and separate children's pool. This is truly the ideal property for clients who want to enjoy a large quality property with top notch amenities and beautiful views in all directions. The La Cala Golf Resort has been recently voted "Spain's Golf Resort of the Year 2024" by the International Association of Golf Tour Operators, featuring 3 Championship courses, Golf Academy and driving range, world class spa, tennis, Padel and squash, plus gym and 3 exceptional restaurants and bars (additional fees for the Club facilities apply