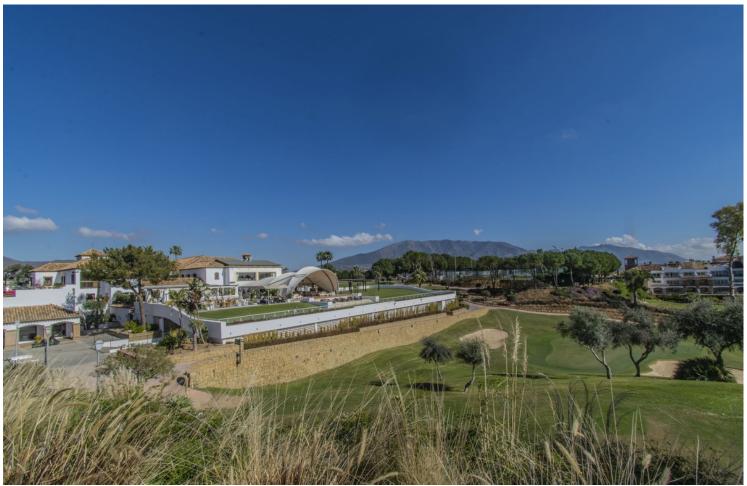

## Sales - Apartment - La Cala Golf 620.000€

La Cala Golf Apartment

Community: 3,240 EUR / year IBI: 890 EUR / year Rubbish: 154 EUR / year

3

3

184 m<sup>2</sup>

Located in the exclusive area of La Cala Golf (Mijás), this elegant penthouse features views galore, from the fairways to the mountains to the sea and twinkling lights in the distance. This privileged double fairway location sits on one of the three La Cala Golf courses, and is just minutes by car from the desirable sandy beaches of the cove of Mijás, Fuengirola, and Marbella. The Duplex penthouse boasts high ceilings and three full bedrooms and three bathrooms distributed as follows: The ground floor consists of a large living room, dining area, a separate kitchen with a laundry room, the first of two large master bedrooms, each ensuite, plus 3rd double bedroom and guest shower room, plus double terrace. The upper floor features the second master bedroom with en-suite bathroom, dressing room and private terrace. This penthouse is in immaculate condition, newly painted inside and out, with new furnishings included, plus covered parking space and large storage room. Established within an exclusive gated urbanization with gardens and a communal pool and separate children's pool. This is truly the ideal property for clients who want to enjoy a large quality property with top notch amenities and beautiful views in all directions. The La Cala Golf Resort has been recently voted "Spain's Golf Resort of the Year 2024" by the International Association of Golf Tour Operators, featuring 3 Championship courses, Golf Academy and driving range, world class spa, tennis, Padel and squash, plus gym and 3 exceptional restaurants and bars (additional fees for the Club facilities apply