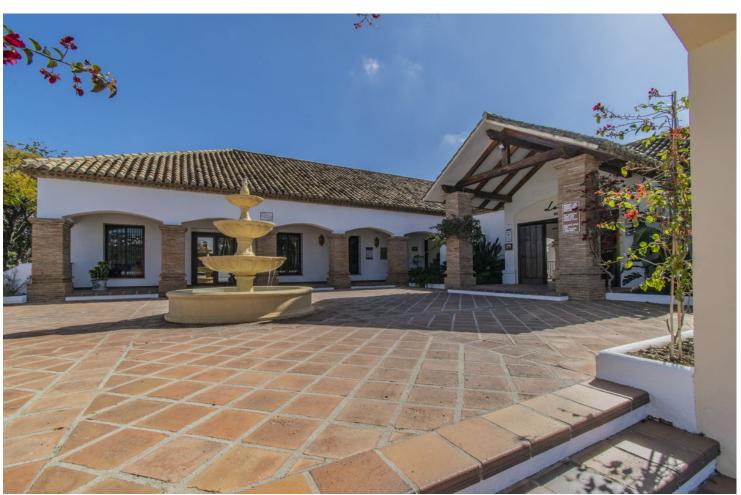

## Sales - Apartment - La Cala Golf 620.000€

La Cala Golf Apartment

Community: 3,240 EUR / year IBI: 890 EUR / year Rubbish: 154 EUR / year

3

3

184 m<sup>2</sup>

Located in the exclusive area of La Cala Golf (Mijás), this elegant penthouse features views galore, from the fairways to the mountains to the sea and twinkling lights in the distance. This privileged double fairway location sits on one of the three La Cala Golf courses, and is just minutes by car from the desirable sandy beaches of the cove of Mijás, Fuengirola, and Marbella. The Duplex penthouse boasts high ceilings and three full bedrooms and three bathrooms distributed as follows: The ground floor consists of a large living room, dining area, a separate kitchen with a laundry room, the first of two large master bedrooms, each ensuite, plus 3rd double bedroom and guest shower room, plus double terrace. The upper floor features the second master bedroom with en-suite bathroom, dressing room and private terrace. This penthouse is in immaculate condition, newly painted inside and out, with new furnishings included, plus covered parking space and large storage room. Established within an exclusive gated urbanization with gardens and a communal pool and separate children's pool. This is truly the ideal property for clients who want to enjoy a large quality property with top notch amenities and beautiful views in all directions. The La Cala Golf Resort has been recently voted "Spain's Golf Resort of the Year 2024" by the International Association of Golf Tour Operators, featuring 3 Championship courses, Golf Academy and driving range, world class spa, tennis, Padel and squash, plus gym and 3 exceptional restaurants and bars (additional fees for the Club facilities apply