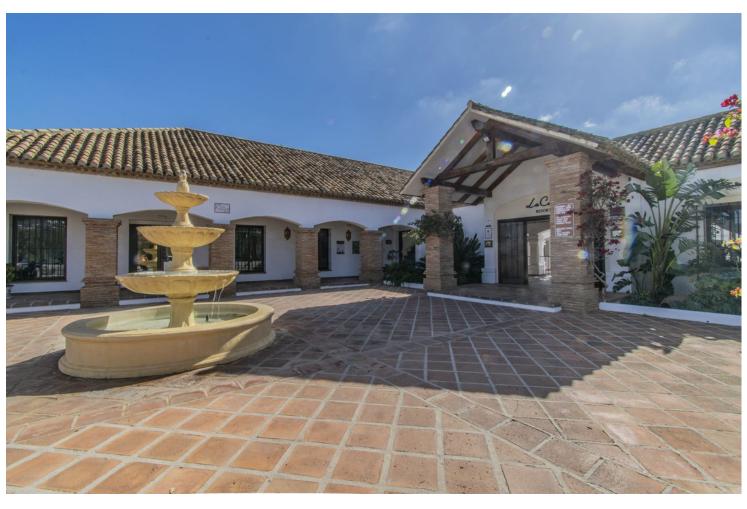

## Sales - Apartment - La Cala Golf 620.000€

La Cala Golf Apartment

Community: 3,240 EUR / year IBI: 890 EUR / year Rubbish: 154 EUR / year

3

3

184 m<sup>2</sup>

Located in the exclusive area of La Cala Golf (Mijás), this elegant penthouse features views galore, from the fairways to the mountains to the sea and twinkling lights in the distance. This privileged double fairway location sits on one of the three La Cala Golf courses, and is just minutes by car from the desirable sandy beaches of the cove of Mijás, Fuengirola, and Marbella. The Duplex penthouse boasts high ceilings and three full bedrooms and three bathrooms distributed as follows: The ground floor consists of a large living room, dining area, a separate kitchen with a laundry room, the first of two large master bedrooms, each ensuite, plus 3rd double bedroom and guest shower room, plus double terrace. The upper floor features the second master bedroom with en-suite bathroom, dressing room and private terrace. This penthouse is in immaculate condition, newly painted inside and out, with new furnishings included, plus covered parking space and large storage room. Established within an exclusive gated urbanization with gardens and a communal pool and separate children's pool. This is truly the ideal property for clients who want to enjoy a large quality property with top notch amenities and beautiful views in all directions. The La Cala Golf Resort has been recently voted "Spain's Golf Resort of the Year 2024" by the International Association of Golf Tour Operators, featuring 3 Championship courses, Golf Academy and driving range, world class spa, tennis, Padel and squash, plus gym and 3 exceptional restaurants and bars (additional fees for the Club facilities apply