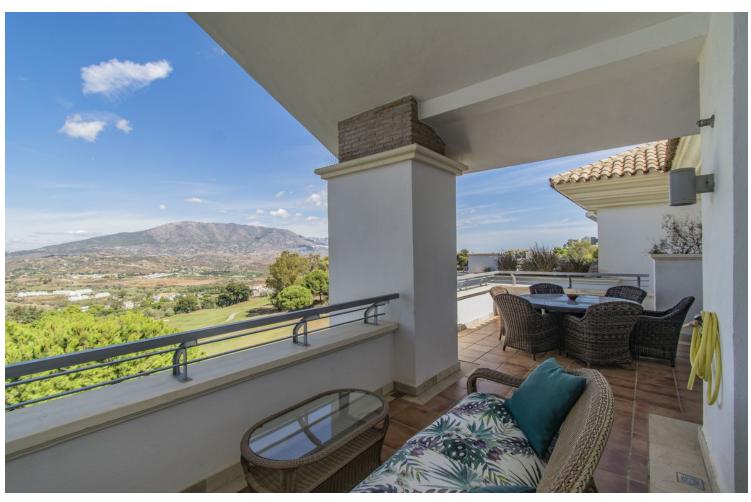

## Sales - Apartment - La Cala Golf 620.000€

La Cala Golf Apartment

Community: 3,240 EUR / year IBI: 890 EUR / year Rubbish: 154 EUR / year

3

3

184 m<sup>2</sup>

Located in the exclusive area of La Cala Golf (Mijás), this elegant penthouse features views galore, from the fairways to the mountains to the sea and twinkling lights in the distance. This privileged double fairway location sits on one of the three La Cala Golf courses, and is just minutes by car from the desirable sandy beaches of the cove of Mijás, Fuengirola, and Marbella. The Duplex penthouse boasts high ceilings and three full bedrooms and three bathrooms distributed as follows: The ground floor consists of a large living room, dining area, a separate kitchen with a laundry room, the first of two large master bedrooms, each ensuite, plus 3rd double bedroom and guest shower room, plus double terrace. The upper floor features the second master bedroom with en-suite bathroom, dressing room and private terrace. This penthouse is in immaculate condition, newly painted inside and out, with new furnishings included, plus covered parking space and large storage room. Established within an exclusive gated urbanization with gardens and a communal pool and separate children's pool. This is truly the ideal property for clients who want to enjoy a large quality property with top notch amenities and beautiful views in all directions. The La Cala Golf Resort has been recently voted "Spain's Golf Resort of the Year 2024" by the International Association of Golf Tour Operators, featuring 3 Championship courses, Golf Academy and driving range, world class spa, tennis, Padel and squash, plus gym and 3 exceptional restaurants and bars (additional fees for the Club facilities apply