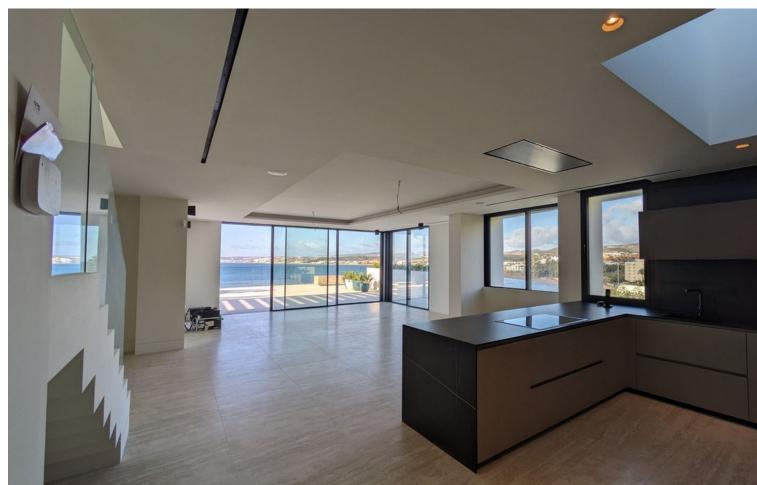

## Sales - Apartment - Estepona 5.000.000€

Estepona Apartment

3

4

203 m<sup>2</sup>

Exclusive seafront apartment located by the popular beach of Playa del Cristo, a beautiful bay in Estepona on the Costa del Sol. These stunning homes have the size, luxury and finishings of a villa and the most incredible panoramic views of the Mediterranean Sea. Luxurious three bedroom penthouse duplex for sale in this exclusive seafront resort offers a contemporary design, ample interior spaces with views out into the Mediterranean through enormous windows, and extensive terraces with private pools. The use of high-quality materials and cutting-edge technology make this development a real gem. All the homes come with at least two large garage spaces and one storeroom. This promotion has beautiful communal areas and lush gardens, including infinity outdoor and indoor pools, a full spa, sauna and fully equipped gym to enjoy all year round. There is direct access to the beach, one of the key benefits of living in a beachfront development on the Costa del Sol. The resort is located in one of the most beautiful beaches of Estepona. Just a few minutes' walk from the marina, the town centre, with excellent connections to Marbella, Puerto Banus, La Duquesa, Sotogrande and the airports of Malaga and Gibraltar. Estepona, the town of thousand flowers, combines a rich cultural legacy and the traditional air of an old fishing village with a cosmopolitan feel. There is no shortage of golf courses nearby with 10 in the area. On top of this, Estepona has more than 20 km of beaches with plenty of bars, restaurants, and water sports.v