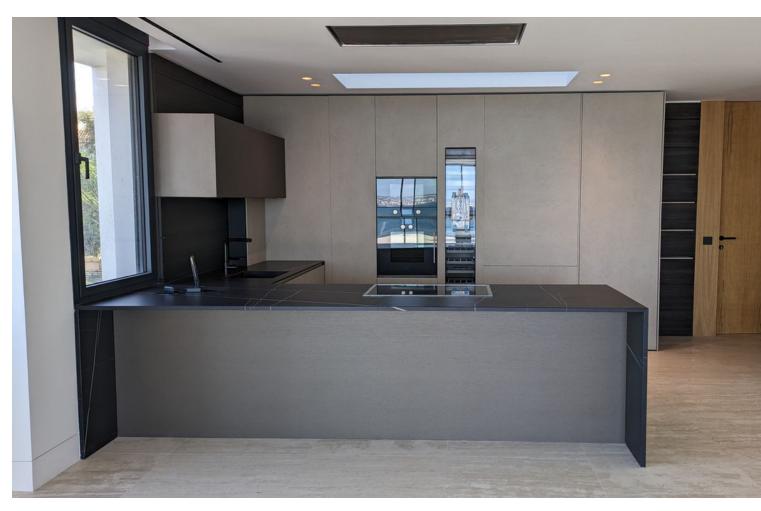

## Sales - Apartment - Estepona 5.000.000€

Estepona Apartment

3

4

203 m<sup>2</sup>

Exclusive seafront apartment located by the popular beach of Playa del Cristo, a beautiful bay in Estepona on the Costa del Sol. These stunning homes have the size, luxury and finishings of a villa and the most incredible panoramic views of the Mediterranean Sea. Luxurious three bedroom penthouse duplex for sale in this exclusive seafront resort offers a contemporary design, ample interior spaces with views out into the Mediterranean through enormous windows, and extensive terraces with private pools. The use of high-quality materials and cutting-edge technology make this development a real gem. All the homes come with at least two large garage spaces and one storeroom. This promotion has beautiful communal areas and lush gardens, including infinity outdoor and indoor pools, a full spa, sauna and fully equipped gym to enjoy all year round. There is direct access to the beach, one of the key benefits of living in a beachfront development on the Costa del Sol. The resort is located in one of the most beautiful beaches of Estepona. Just a few minutes' walk from the marina, the town centre, with excellent connections to Marbella, Puerto Banus, La Duquesa, Sotogrande and the airports of Malaga and Gibraltar. Estepona, the town of thousand flowers, combines a rich cultural legacy and the traditional air of an old fishing village with a cosmopolitan feel. There is no shortage of golf courses nearby with 10 in the area. On top of this, Estepona has more than 20 km of beaches with plenty of bars, restaurants, and water sports.v