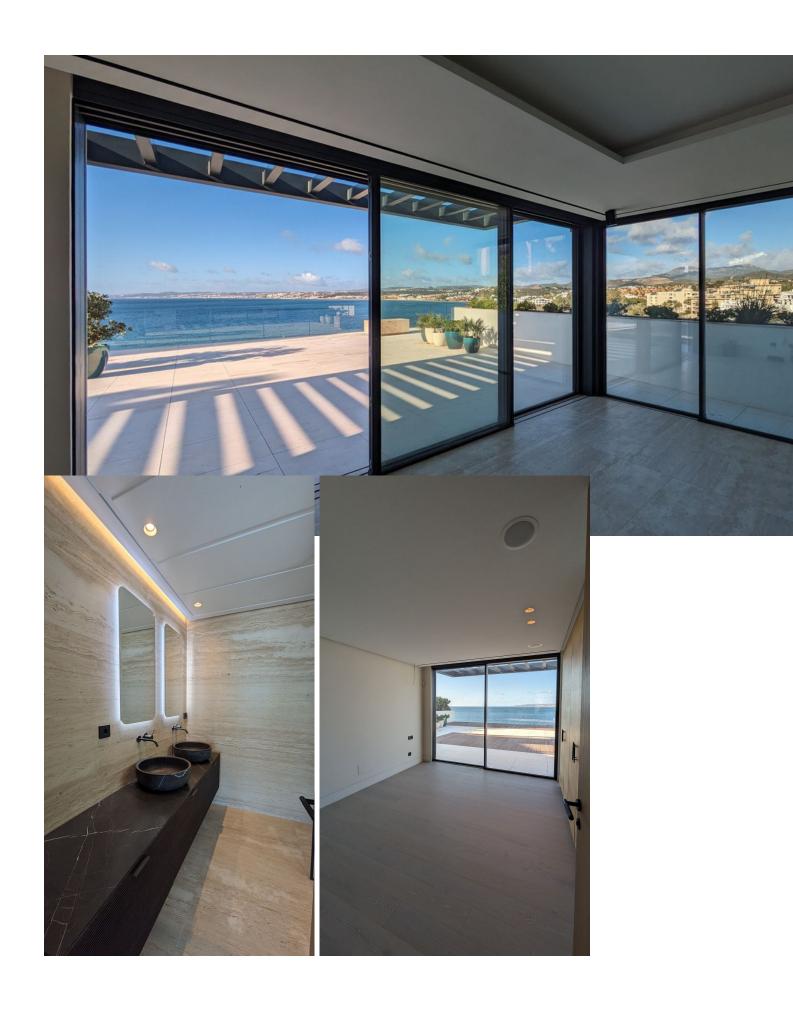

## Sales - Apartment - Estepona 5.000.000€

Estepona Apartment

3

4

203 m<sup>2</sup>

Exclusive seafront apartment located by the popular beach of Playa del Cristo, a beautiful bay in Estepona on the Costa del Sol. These stunning homes have the size, luxury and finishings of a villa and the most incredible panoramic views of the Mediterranean Sea. Luxurious three bedroom penthouse duplex for sale in this exclusive seafront resort offers a contemporary design, ample interior spaces with views out into the Mediterranean through enormous windows, and extensive terraces with private pools. The use of high-quality materials and cutting-edge technology make this development a real gem. All the homes come with at least two large garage spaces and one storeroom. This promotion has beautiful communal areas and lush gardens, including infinity outdoor and indoor pools, a full spa, sauna and fully equipped gym to enjoy all year round. There is direct access to the beach, one of the key benefits of living in a beachfront development on the Costa del Sol. The resort is located in one of the most beautiful beaches of Estepona. Just a few minutes' walk from the marina, the town centre, with excellent connections to Marbella, Puerto Banus, La Duquesa, Sotogrande and the airports of Malaga and Gibraltar. Estepona, the town of thousand flowers, combines a rich cultural legacy and the traditional air of an old fishing village with a cosmopolitan feel. There is no shortage of golf courses nearby with 10 in the area. On top of this, Estepona has more than 20 km of beaches with plenty of bars, restaurants, and water sports.v