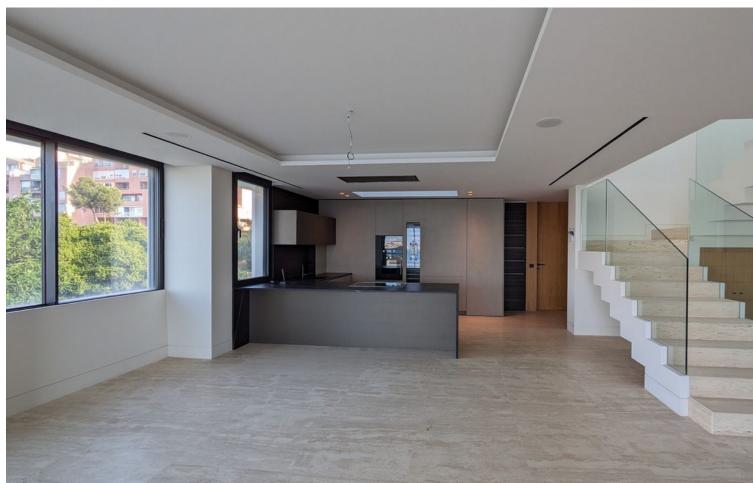

## Sales - Apartment - Estepona 5.000.000€

Estepona Apartment

3

4

203 m<sup>2</sup>

Exclusive seafront apartment located by the popular beach of Playa del Cristo, a beautiful bay in Estepona on the Costa del Sol. These stunning homes have the size, luxury and finishings of a villa and the most incredible panoramic views of the Mediterranean Sea. Luxurious three bedroom penthouse duplex for sale in this exclusive seafront resort offers a contemporary design, ample interior spaces with views out into the Mediterranean through enormous windows, and extensive terraces with private pools. The use of high-quality materials and cutting-edge technology make this development a real gem. All the homes come with at least two large garage spaces and one storeroom. This promotion has beautiful communal areas and lush gardens, including infinity outdoor and indoor pools, a full spa, sauna and fully equipped gym to enjoy all year round. There is direct access to the beach, one of the key benefits of living in a beachfront development on the Costa del Sol. The resort is located in one of the most beautiful beaches of Estepona. Just a few minutes' walk from the marina, the town centre, with excellent connections to Marbella, Puerto Banus, La Duquesa, Sotogrande and the airports of Malaga and Gibraltar. Estepona, the town of thousand flowers, combines a rich cultural legacy and the traditional air of an old fishing village with a cosmopolitan feel. There is no shortage of golf courses nearby with 10 in the area. On top of this, Estepona has more than 20 km of beaches with plenty of bars, restaurants, and water sports.v