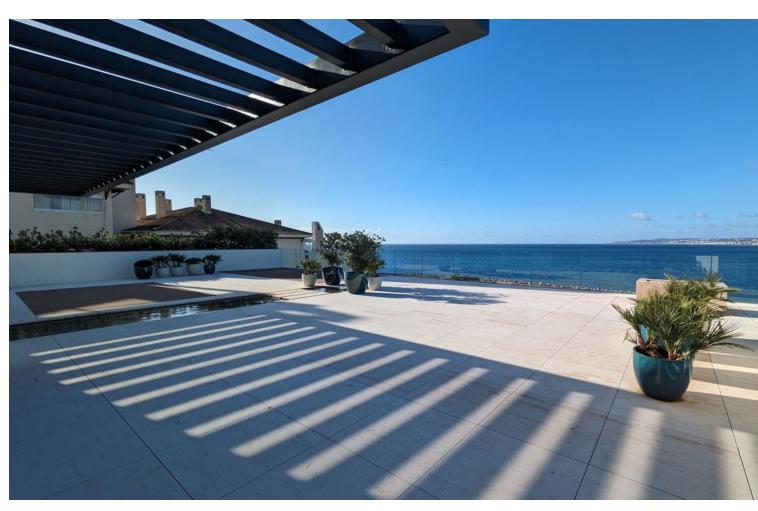

## Sales - Apartment - Estepona 5.000.000€

Estepona Apartment

3

4

203 m<sup>2</sup>

Exclusive seafront apartment located by the popular beach of Playa del Cristo, a beautiful bay in Estepona on the Costa del Sol. These stunning homes have the size, luxury and finishings of a villa and the most incredible panoramic views of the Mediterranean Sea. Luxurious three bedroom penthouse duplex for sale in this exclusive seafront resort offers a contemporary design, ample interior spaces with views out into the Mediterranean through enormous windows, and extensive terraces with private pools. The use of high-quality materials and cutting-edge technology make this development a real gem. All the homes come with at least two large garage spaces and one storeroom. This promotion has beautiful communal areas and lush gardens, including infinity outdoor and indoor pools, a full spa, sauna and fully equipped gym to enjoy all year round. There is direct access to the beach, one of the key benefits of living in a beachfront development on the Costa del Sol. The resort is located in one of the most beautiful beaches of Estepona. Just a few minutes' walk from the marina, the town centre, with excellent connections to Marbella, Puerto Banus, La Duquesa, Sotogrande and the airports of Malaga and Gibraltar. Estepona, the town of thousand flowers, combines a rich cultural legacy and the traditional air of an old fishing village with a cosmopolitan feel. There is no shortage of golf courses nearby with 10 in the area. On top of this, Estepona has more than 20 km of beaches with plenty of bars, restaurants, and water sports.v