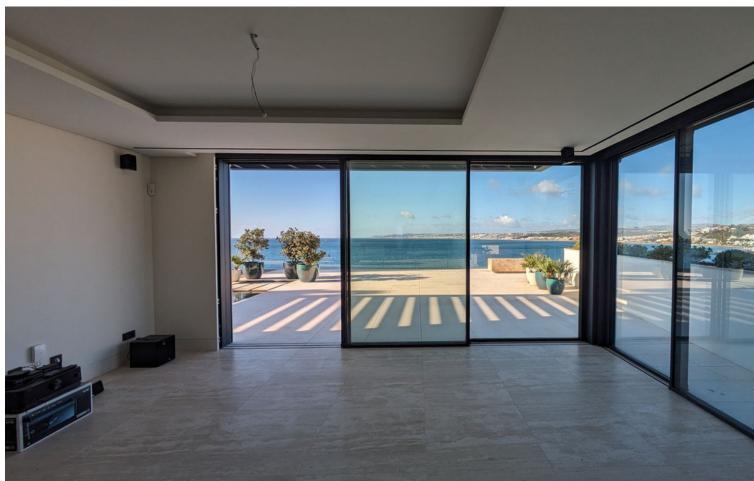

## Sales - Apartment - Estepona 5.000.000€

Estepona Apartment

3

4

203 m<sup>2</sup>

Exclusive seafront apartment located by the popular beach of Playa del Cristo, a beautiful bay in Estepona on the Costa del Sol. These stunning homes have the size, luxury and finishings of a villa and the most incredible panoramic views of the Mediterranean Sea. Luxurious three bedroom penthouse duplex for sale in this exclusive seafront resort offers a contemporary design, ample interior spaces with views out into the Mediterranean through enormous windows, and extensive terraces with private pools. The use of high-quality materials and cutting-edge technology make this development a real gem. All the homes come with at least two large garage spaces and one storeroom. This promotion has beautiful communal areas and lush gardens, including infinity outdoor and indoor pools, a full spa, sauna and fully equipped gym to enjoy all year round. There is direct access to the beach, one of the key benefits of living in a beachfront development on the Costa del Sol. The resort is located in one of the most beautiful beaches of Estepona. Just a few minutes' walk from the marina, the town centre, with excellent connections to Marbella, Puerto Banus, La Duquesa, Sotogrande and the airports of Malaga and Gibraltar. Estepona, the town of thousand flowers, combines a rich cultural legacy and the traditional air of an old fishing village with a cosmopolitan feel. There is no shortage of golf courses nearby with 10 in the area. On top of this, Estepona has more than 20 km of beaches with plenty of bars, restaurants, and water sports.v