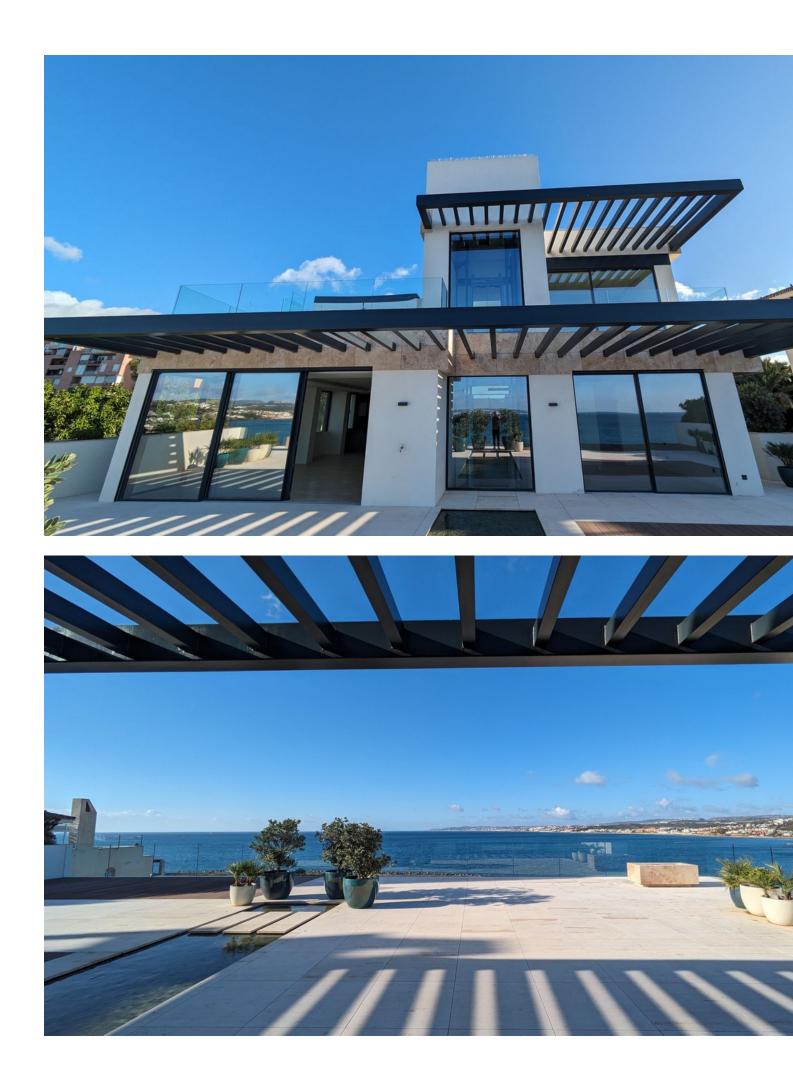

## Sales - Apartment - Estepona 5.000.000€

Estepona Apartment

3

4

203 m<sup>2</sup>

Exclusive seafront apartment located by the popular beach of Playa del Cristo, a beautiful bay in Estepona on the Costa del Sol. These stunning homes have the size, luxury and finishings of a villa and the most incredible panoramic views of the Mediterranean Sea. Luxurious three bedroom penthouse duplex for sale in this exclusive seafront resort offers a contemporary design, ample interior spaces with views out into the Mediterranean through enormous windows, and extensive terraces with private pools. The use of high-quality materials and cutting-edge technology make this development a real gem. All the homes come with at least two large garage spaces and one storeroom. This promotion has beautiful communal areas and lush gardens, including infinity outdoor and indoor pools, a full spa, sauna and fully equipped gym to enjoy all year round. There is direct access to the beach, one of the key benefits of living in a beachfront development on the Costa del Sol. The resort is located in one of the most beautiful beaches of Estepona. Just a few minutes' walk from the marina, the town centre, with excellent connections to Marbella, Puerto Banus, La Duquesa, Sotogrande and the airports of Malaga and Gibraltar. Estepona, the town of thousand flowers, combines a rich cultural legacy and the traditional air of an old fishing village with a cosmopolitan feel. There is no shortage of golf courses nearby with 10 in the area. On top of this, Estepona has more than 20 km of beaches with plenty of bars, restaurants, and water sports.v