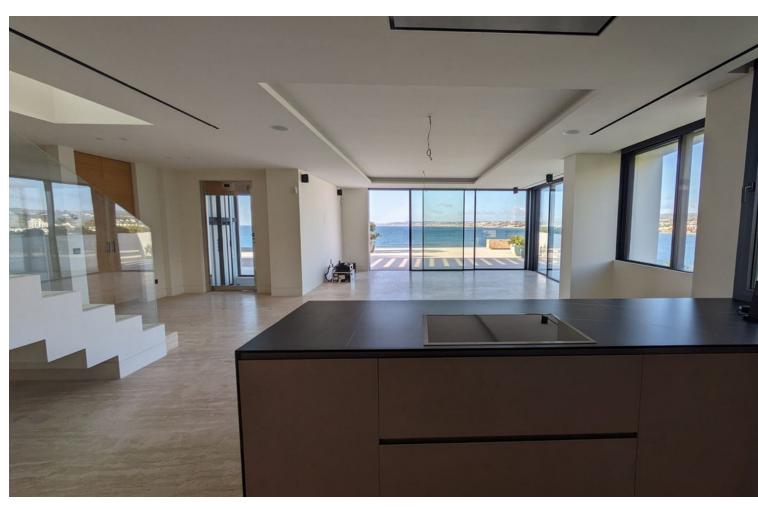

## Sales - Apartment - Estepona 5.000.000€

Estepona Apartment

3

4

203 m<sup>2</sup>

Exclusive seafront apartment located by the popular beach of Playa del Cristo, a beautiful bay in Estepona on the Costa del Sol. These stunning homes have the size, luxury and finishings of a villa and the most incredible panoramic views of the Mediterranean Sea. Luxurious three bedroom penthouse duplex for sale in this exclusive seafront resort offers a contemporary design, ample interior spaces with views out into the Mediterranean through enormous windows, and extensive terraces with private pools. The use of high-quality materials and cutting-edge technology make this development a real gem. All the homes come with at least two large garage spaces and one storeroom. This promotion has beautiful communal areas and lush gardens, including infinity outdoor and indoor pools, a full spa, sauna and fully equipped gym to enjoy all year round. There is direct access to the beach, one of the key benefits of living in a beachfront development on the Costa del Sol. The resort is located in one of the most beautiful beaches of Estepona. Just a few minutes' walk from the marina, the town centre, with excellent connections to Marbella, Puerto Banus, La Duquesa, Sotogrande and the airports of Malaga and Gibraltar. Estepona, the town of thousand flowers, combines a rich cultural legacy and the traditional air of an old fishing village with a cosmopolitan feel. There is no shortage of golf courses nearby with 10 in the area. On top of this, Estepona has more than 20 km of beaches with plenty of bars, restaurants, and water sports.v