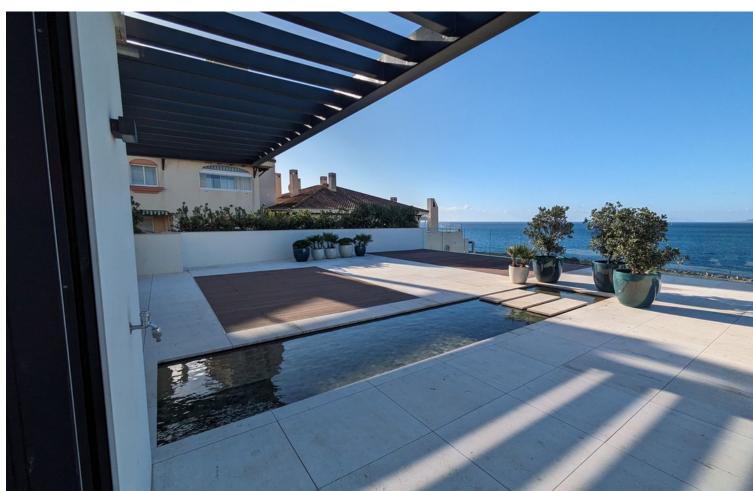

## Sales - Apartment - Estepona 5.000.000€

Estepona Apartment

3

4

203 m<sup>2</sup>

Exclusive seafront apartment located by the popular beach of Playa del Cristo, a beautiful bay in Estepona on the Costa del Sol. These stunning homes have the size, luxury and finishings of a villa and the most incredible panoramic views of the Mediterranean Sea. Luxurious three bedroom penthouse duplex for sale in this exclusive seafront resort offers a contemporary design, ample interior spaces with views out into the Mediterranean through enormous windows, and extensive terraces with private pools. The use of high-quality materials and cutting-edge technology make this development a real gem. All the homes come with at least two large garage spaces and one storeroom. This promotion has beautiful communal areas and lush gardens, including infinity outdoor and indoor pools, a full spa, sauna and fully equipped gym to enjoy all year round. There is direct access to the beach, one of the key benefits of living in a beachfront development on the Costa del Sol. The resort is located in one of the most beautiful beaches of Estepona. Just a few minutes' walk from the marina, the town centre, with excellent connections to Marbella, Puerto Banus, La Duquesa, Sotogrande and the airports of Malaga and Gibraltar. Estepona, the town of thousand flowers, combines a rich cultural legacy and the traditional air of an old fishing village with a cosmopolitan feel. There is no shortage of golf courses nearby with 10 in the area. On top of this, Estepona has more than 20 km of beaches with plenty of bars, restaurants, and water sports.v