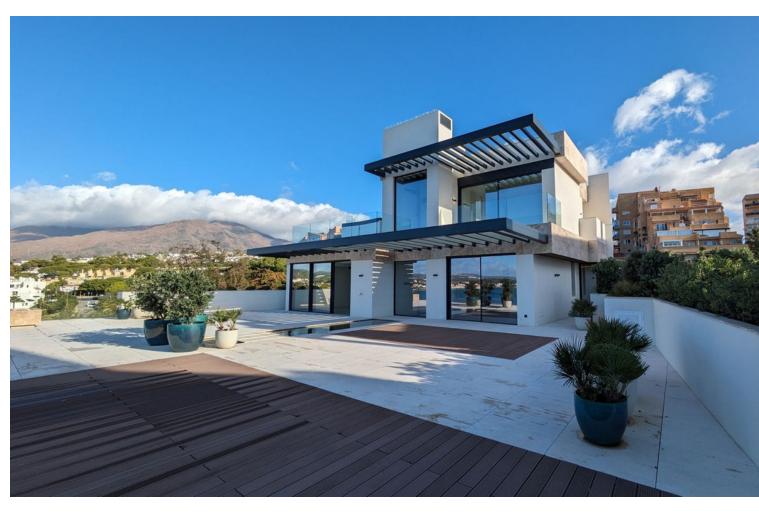

## Sales - Apartment - Estepona 5.000.000€

Estepona Apartment

3

4

203 m<sup>2</sup>

Exclusive seafront apartment located by the popular beach of Playa del Cristo, a beautiful bay in Estepona on the Costa del Sol. These stunning homes have the size, luxury and finishings of a villa and the most incredible panoramic views of the Mediterranean Sea. Luxurious three bedroom penthouse duplex for sale in this exclusive seafront resort offers a contemporary design, ample interior spaces with views out into the Mediterranean through enormous windows, and extensive terraces with private pools. The use of high-quality materials and cutting-edge technology make this development a real gem. All the homes come with at least two large garage spaces and one storeroom. This promotion has beautiful communal areas and lush gardens, including infinity outdoor and indoor pools, a full spa, sauna and fully equipped gym to enjoy all year round. There is direct access to the beach, one of the key benefits of living in a beachfront development on the Costa del Sol. The resort is located in one of the most beautiful beaches of Estepona. Just a few minutes' walk from the marina, the town centre, with excellent connections to Marbella, Puerto Banus, La Duquesa, Sotogrande and the airports of Malaga and Gibraltar. Estepona, the town of thousand flowers, combines a rich cultural legacy and the traditional air of an old fishing village with a cosmopolitan feel. There is no shortage of golf courses nearby with 10 in the area. On top of this, Estepona has more than 20 km of beaches with plenty of bars, restaurants, and water sports.v