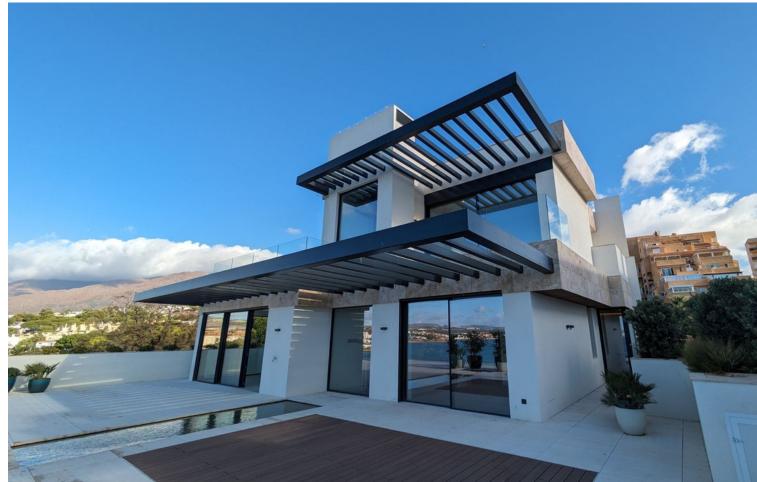

## Sales - Apartment - Estepona 5.000.000€

Estepona Apartment

3

4

203 m<sup>2</sup>

Exclusive seafront apartment located by the popular beach of Playa del Cristo, a beautiful bay in Estepona on the Costa del Sol. These stunning homes have the size, luxury and finishings of a villa and the most incredible panoramic views of the Mediterranean Sea. Luxurious three bedroom penthouse duplex for sale in this exclusive seafront resort offers a contemporary design, ample interior spaces with views out into the Mediterranean through enormous windows, and extensive terraces with private pools. The use of high-quality materials and cutting-edge technology make this development a real gem. All the homes come with at least two large garage spaces and one storeroom. This promotion has beautiful communal areas and lush gardens, including infinity outdoor and indoor pools, a full spa, sauna and fully equipped gym to enjoy all year round. There is direct access to the beach, one of the key benefits of living in a beachfront development on the Costa del Sol. The resort is located in one of the most beautiful beaches of Estepona. Just a few minutes' walk from the marina, the town centre, with excellent connections to Marbella, Puerto Banus, La Duquesa, Sotogrande and the airports of Malaga and Gibraltar. Estepona, the town of thousand flowers, combines a rich cultural legacy and the traditional air of an old fishing village with a cosmopolitan feel. There is no shortage of golf courses nearby with 10 in the area. On top of this, Estepona has more than 20 km of beaches with plenty of bars, restaurants, and water sports.v