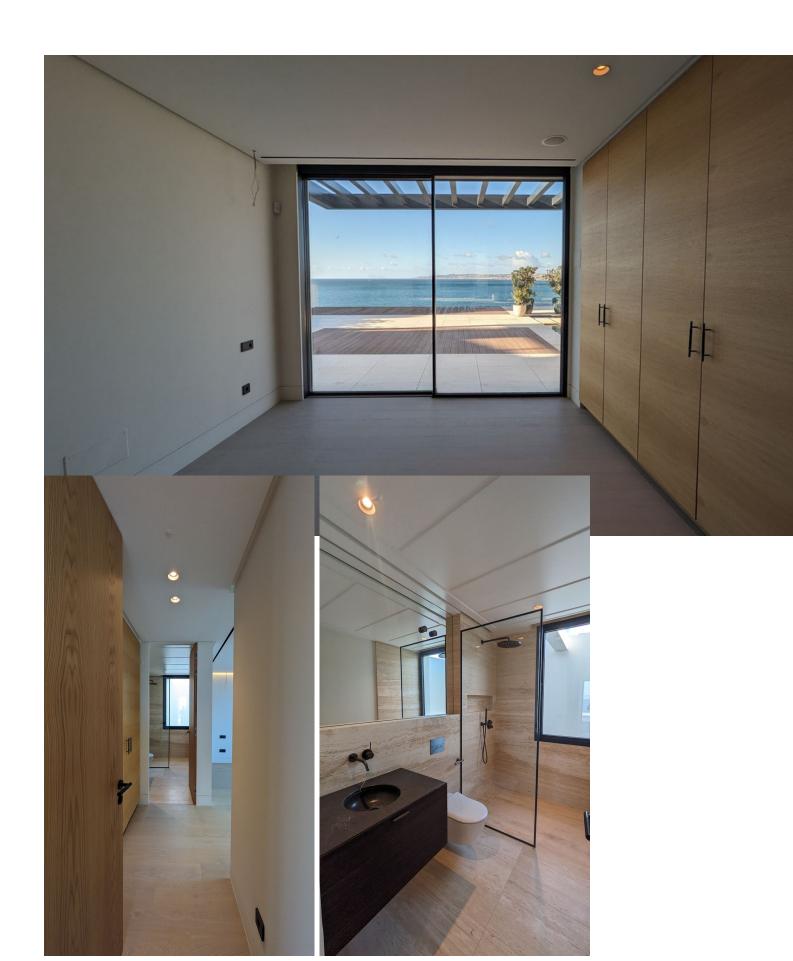

## Sales - Apartment - Estepona 5.000.000€

Estepona Apartment

3

4

203 m<sup>2</sup>

Exclusive seafront apartment located by the popular beach of Playa del Cristo, a beautiful bay in Estepona on the Costa del Sol. These stunning homes have the size, luxury and finishings of a villa and the most incredible panoramic views of the Mediterranean Sea. Luxurious three bedroom penthouse duplex for sale in this exclusive seafront resort offers a contemporary design, ample interior spaces with views out into the Mediterranean through enormous windows, and extensive terraces with private pools. The use of high-quality materials and cutting-edge technology make this development a real gem. All the homes come with at least two large garage spaces and one storeroom. This promotion has beautiful communal areas and lush gardens, including infinity outdoor and indoor pools, a full spa, sauna and fully equipped gym to enjoy all year round. There is direct access to the beach, one of the key benefits of living in a beachfront development on the Costa del Sol. The resort is located in one of the most beautiful beaches of Estepona. Just a few minutes' walk from the marina, the town centre, with excellent connections to Marbella, Puerto Banus, La Duquesa, Sotogrande and the airports of Malaga and Gibraltar. Estepona, the town of thousand flowers, combines a rich cultural legacy and the traditional air of an old fishing village with a cosmopolitan feel. There is no shortage of golf courses nearby with 10 in the area. On top of this, Estepona has more than 20 km of beaches with plenty of bars, restaurants, and water sports.v