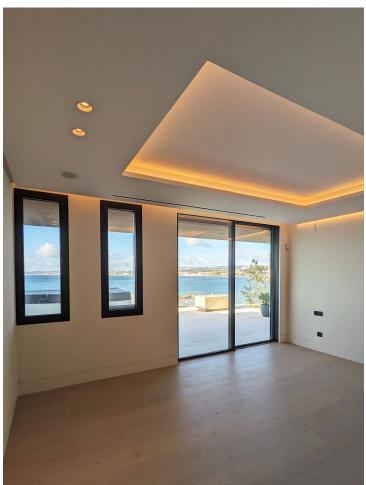

## Sales - Apartment - Estepona 4.385.000€

Estepona Apartment

4

5

270 m<sup>2</sup>

Exclusive seafront apartment located by the popular beach of Playa del Cristo, a beautiful bay in Estepona on the Costa del Sol. These stunning homes have the size, luxury and finishings of a villa and the most incredible panoramic views of the Mediterranean Sea. Luxurious four bedroom middlefloor apartment for sale in this exclusive seafront resort offers a contemporary design, ample interior spaces with views out into the Mediterranean through enormous windows, and extensive terraces with private pools. The use of high-quality materials and cutting-edge technology make this development a real gem. All the homes come with at least two large garage spaces and one storeroom. This promotion has beautiful communal areas and lush gardens, including infinity outdoor and indoor pools, a full spa, sauna and fully equipped gym to enjoy all year round. There is direct access to the beach, one of the key benefits of living in a beachfront development on the Costa del Sol. The resort is located in one of the most beautiful beaches of Estepona. Just a few minutes' walk from the marina, the town centre, with excellent connections to Marbella, Puerto Banus, La Duquesa, Sotogrande and the airports of Malaga and Gibraltar. Estepona, the town of thousand flowers, combines a rich cultural legacy and the traditional air of an old fishing village with a cosmopolitan feel. There is no shortage of golf courses nearby with 10 in the area. On top of this, Estepona has more than 20 km of beaches with plenty of bars, restaurants, and water sports. \*This unit can be divided into 2