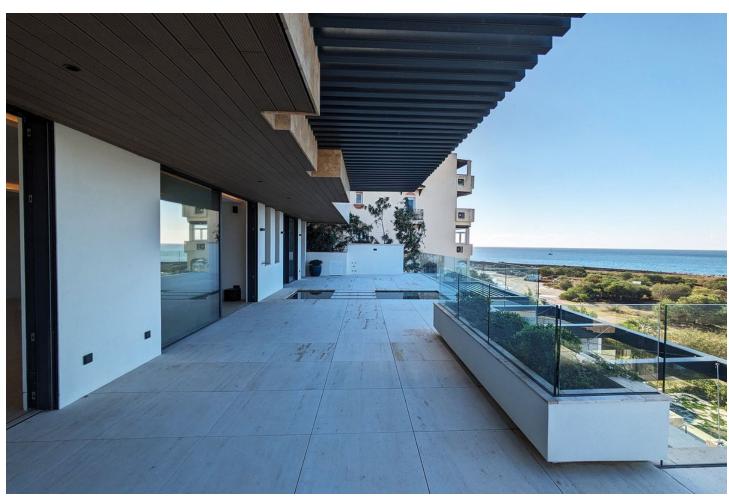

## Sales - Apartment - Estepona 4.385.000€

Estepona Apartment

4

5

270 m<sup>2</sup>

Exclusive seafront apartment located by the popular beach of Playa del Cristo, a beautiful bay in Estepona on the Costa del Sol. These stunning homes have the size, luxury and finishings of a villa and the most incredible panoramic views of the Mediterranean Sea. Luxurious four bedroom middlefloor apartment for sale in this exclusive seafront resort offers a contemporary design, ample interior spaces with views out into the Mediterranean through enormous windows, and extensive terraces with private pools. The use of high-quality materials and cutting-edge technology make this development a real gem. All the homes come with at least two large garage spaces and one storeroom. This promotion has beautiful communal areas and lush gardens, including infinity outdoor and indoor pools, a full spa, sauna and fully equipped gym to enjoy all year round. There is direct access to the beach, one of the key benefits of living in a beachfront development on the Costa del Sol. The resort is located in one of the most beautiful beaches of Estepona. Just a few minutes' walk from the marina, the town centre, with excellent connections to Marbella, Puerto Banus, La Duquesa, Sotogrande and the airports of Malaga and Gibraltar. Estepona, the town of thousand flowers, combines a rich cultural legacy and the traditional air of an old fishing village with a cosmopolitan feel. There is no shortage of golf courses nearby with 10 in the area. On top of this, Estepona has more than 20 km of beaches with plenty of bars, restaurants, and water sports. \*This unit can be divided into 2