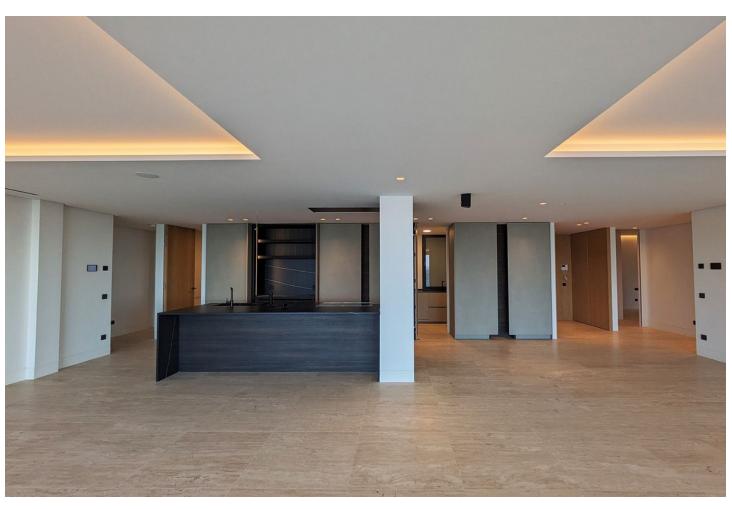

## Sales - Apartment - Estepona 4.385.000€

Estepona Apartment

4

5

270 m<sup>2</sup>

Exclusive seafront apartment located by the popular beach of Playa del Cristo, a beautiful bay in Estepona on the Costa del Sol. These stunning homes have the size, luxury and finishings of a villa and the most incredible panoramic views of the Mediterranean Sea. Luxurious four bedroom middlefloor apartment for sale in this exclusive seafront resort offers a contemporary design, ample interior spaces with views out into the Mediterranean through enormous windows, and extensive terraces with private pools. The use of high-quality materials and cutting-edge technology make this development a real gem. All the homes come with at least two large garage spaces and one storeroom. This promotion has beautiful communal areas and lush gardens, including infinity outdoor and indoor pools, a full spa, sauna and fully equipped gym to enjoy all year round. There is direct access to the beach, one of the key benefits of living in a beachfront development on the Costa del Sol. The resort is located in one of the most beautiful beaches of Estepona. Just a few minutes' walk from the marina, the town centre, with excellent connections to Marbella, Puerto Banus, La Duquesa, Sotogrande and the airports of Malaga and Gibraltar. Estepona, the town of thousand flowers, combines a rich cultural legacy and the traditional air of an old fishing village with a cosmopolitan feel. There is no shortage of golf courses nearby with 10 in the area. On top of this, Estepona has more than 20 km of beaches with plenty of bars, restaurants, and water sports. \*This unit can be divided into 2