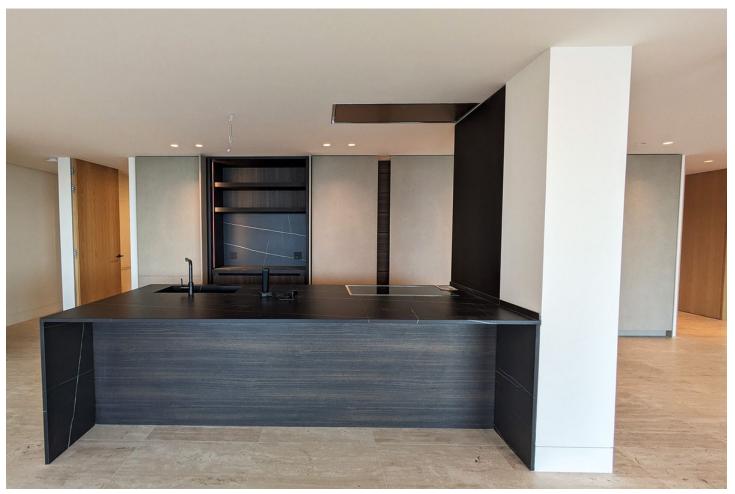

## Sales - Apartment - Estepona 4.385.000€

Estepona Apartment

4

5

270 m<sup>2</sup>

Exclusive seafront apartment located by the popular beach of Playa del Cristo, a beautiful bay in Estepona on the Costa del Sol. These stunning homes have the size, luxury and finishings of a villa and the most incredible panoramic views of the Mediterranean Sea. Luxurious four bedroom middlefloor apartment for sale in this exclusive seafront resort offers a contemporary design, ample interior spaces with views out into the Mediterranean through enormous windows, and extensive terraces with private pools. The use of high-quality materials and cutting-edge technology make this development a real gem. All the homes come with at least two large garage spaces and one storeroom. This promotion has beautiful communal areas and lush gardens, including infinity outdoor and indoor pools, a full spa, sauna and fully equipped gym to enjoy all year round. There is direct access to the beach, one of the key benefits of living in a beachfront development on the Costa del Sol. The resort is located in one of the most beautiful beaches of Estepona. Just a few minutes' walk from the marina, the town centre, with excellent connections to Marbella, Puerto Banus, La Duquesa, Sotogrande and the airports of Malaga and Gibraltar. Estepona, the town of thousand flowers, combines a rich cultural legacy and the traditional air of an old fishing village with a cosmopolitan feel. There is no shortage of golf courses nearby with 10 in the area. On top of this, Estepona has more than 20 km of beaches with plenty of bars, restaurants, and water sports. \*This unit can be divided into 2