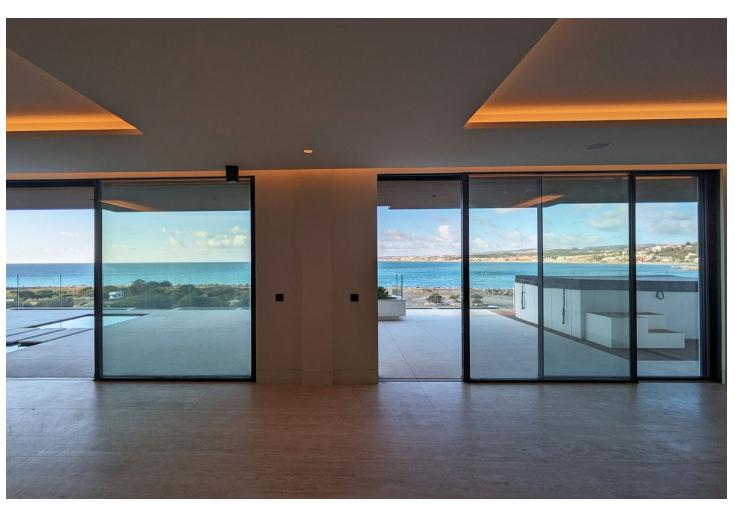

## Sales - Apartment - Estepona 4.385.000€

Estepona Apartment

4

5

270 m<sup>2</sup>

Exclusive seafront apartment located by the popular beach of Playa del Cristo, a beautiful bay in Estepona on the Costa del Sol. These stunning homes have the size, luxury and finishings of a villa and the most incredible panoramic views of the Mediterranean Sea. Luxurious four bedroom middlefloor apartment for sale in this exclusive seafront resort offers a contemporary design, ample interior spaces with views out into the Mediterranean through enormous windows, and extensive terraces with private pools. The use of high-quality materials and cutting-edge technology make this development a real gem. All the homes come with at least two large garage spaces and one storeroom. This promotion has beautiful communal areas and lush gardens, including infinity outdoor and indoor pools, a full spa, sauna and fully equipped gym to enjoy all year round. There is direct access to the beach, one of the key benefits of living in a beachfront development on the Costa del Sol. The resort is located in one of the most beautiful beaches of Estepona. Just a few minutes' walk from the marina, the town centre, with excellent connections to Marbella, Puerto Banus, La Duquesa, Sotogrande and the airports of Malaga and Gibraltar. Estepona, the town of thousand flowers, combines a rich cultural legacy and the traditional air of an old fishing village with a cosmopolitan feel. There is no shortage of golf courses nearby with 10 in the area. On top of this, Estepona has more than 20 km of beaches with plenty of bars, restaurants, and water sports. \*This unit can be divided into 2