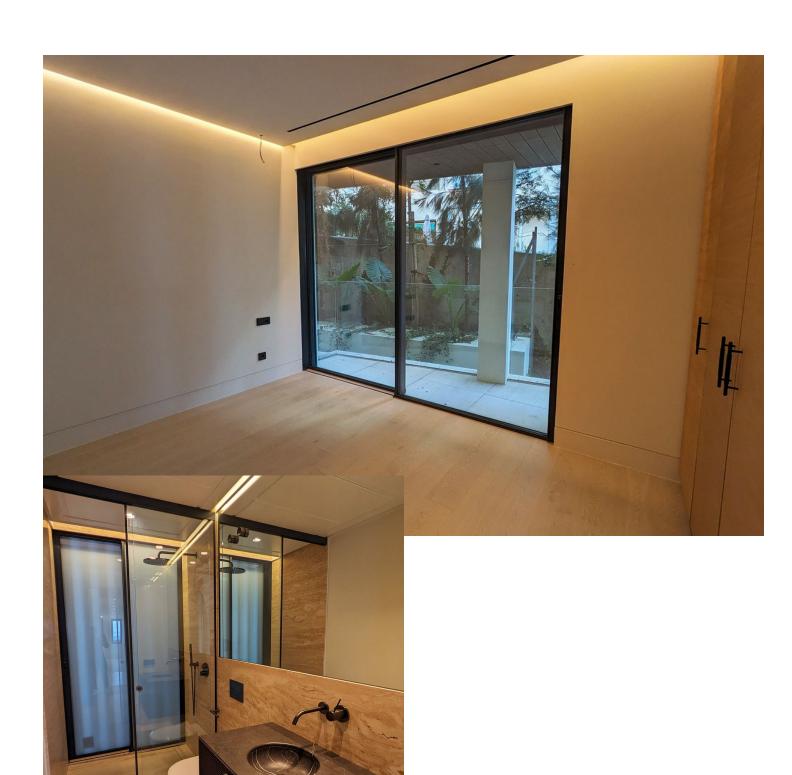

## Sales - Apartment - Estepona 4.385.000€

Estepona Apartment

4

5

270 m<sup>2</sup>

Exclusive seafront apartment located by the popular beach of Playa del Cristo, a beautiful bay in Estepona on the Costa del Sol. These stunning homes have the size, luxury and finishings of a villa and the most incredible panoramic views of the Mediterranean Sea. Luxurious four bedroom middlefloor apartment for sale in this exclusive seafront resort offers a contemporary design, ample interior spaces with views out into the Mediterranean through enormous windows, and extensive terraces with private pools. The use of high-quality materials and cutting-edge technology make this development a real gem. All the homes come with at least two large garage spaces and one storeroom. This promotion has beautiful communal areas and lush gardens, including infinity outdoor and indoor pools, a full spa, sauna and fully equipped gym to enjoy all year round. There is direct access to the beach, one of the key benefits of living in a beachfront development on the Costa del Sol. The resort is located in one of the most beautiful beaches of Estepona. Just a few minutes' walk from the marina, the town centre, with excellent connections to Marbella, Puerto Banus, La Duquesa, Sotogrande and the airports of Malaga and Gibraltar. Estepona, the town of thousand flowers, combines a rich cultural legacy and the traditional air of an old fishing village with a cosmopolitan feel. There is no shortage of golf courses nearby with 10 in the area. On top of this, Estepona has more than 20 km of beaches with plenty of bars, restaurants, and water sports. \*This unit can be divided into 2