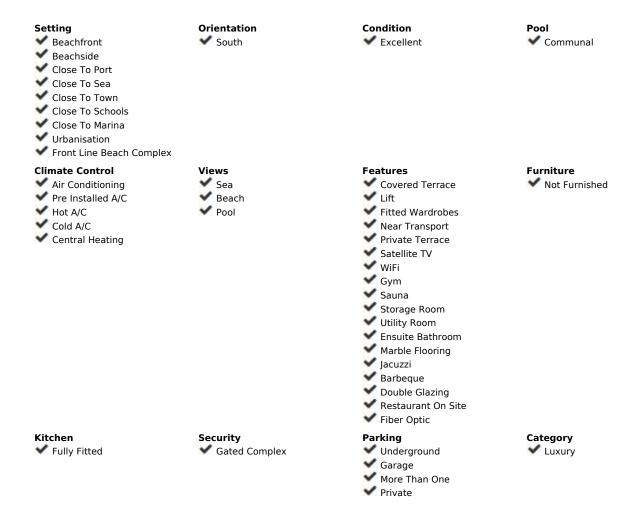

## Sales - Apartment - Estepona 4.385.000€

Estepona Apartment

4

5

270 m<sup>2</sup>

Exclusive seafront apartment located by the popular beach of Playa del Cristo, a beautiful bay in Estepona on the Costa del Sol. These stunning homes have the size, luxury and finishings of a villa and the most incredible panoramic views of the Mediterranean Sea. Luxurious four bedroom middlefloor apartment for sale in this exclusive seafront resort offers a contemporary design, ample interior spaces with views out into the Mediterranean through enormous windows, and extensive terraces with private pools. The use of high-quality materials and cutting-edge technology make this development a real gem. All the homes come with at least two large garage spaces and one storeroom. This promotion has beautiful communal areas and lush gardens, including infinity outdoor and indoor pools, a full spa, sauna and fully equipped gym to enjoy all year round. There is direct access to the beach, one of the key benefits of living in a beachfront development on the Costa del Sol. The resort is located in one of the most beautiful beaches of Estepona. Just a few minutes' walk from the marina, the town centre, with excellent connections to Marbella, Puerto Banus, La Duquesa, Sotogrande and the airports of Malaga and Gibraltar. Estepona, the town of thousand flowers, combines a rich cultural legacy and the traditional air of an old fishing village with a cosmopolitan feel. There is no shortage of golf courses nearby with 10 in the area. On top of this, Estepona has more than 20 km of beaches with plenty of bars, restaurants, and water sports. \*This unit can be divided into 2