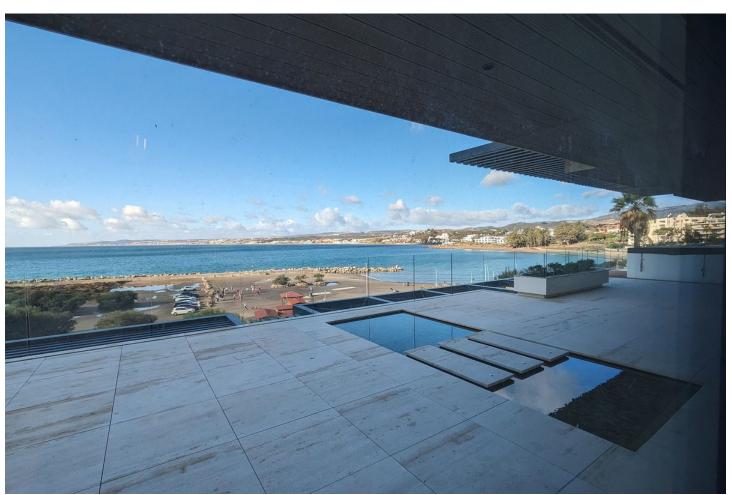

## Sales - Apartment - Estepona 4.385.000€

Estepona Apartment

4

5

270 m<sup>2</sup>

Exclusive seafront apartment located by the popular beach of Playa del Cristo, a beautiful bay in Estepona on the Costa del Sol. These stunning homes have the size, luxury and finishings of a villa and the most incredible panoramic views of the Mediterranean Sea. Luxurious four bedroom middlefloor apartment for sale in this exclusive seafront resort offers a contemporary design, ample interior spaces with views out into the Mediterranean through enormous windows, and extensive terraces with private pools. The use of high-quality materials and cutting-edge technology make this development a real gem. All the homes come with at least two large garage spaces and one storeroom. This promotion has beautiful communal areas and lush gardens, including infinity outdoor and indoor pools, a full spa, sauna and fully equipped gym to enjoy all year round. There is direct access to the beach, one of the key benefits of living in a beachfront development on the Costa del Sol. The resort is located in one of the most beautiful beaches of Estepona. Just a few minutes' walk from the marina, the town centre, with excellent connections to Marbella, Puerto Banus, La Duquesa, Sotogrande and the airports of Malaga and Gibraltar. Estepona, the town of thousand flowers, combines a rich cultural legacy and the traditional air of an old fishing village with a cosmopolitan feel. There is no shortage of golf courses nearby with 10 in the area. On top of this, Estepona has more than 20 km of beaches with plenty of bars, restaurants, and water sports. \*This unit can be divided into 2