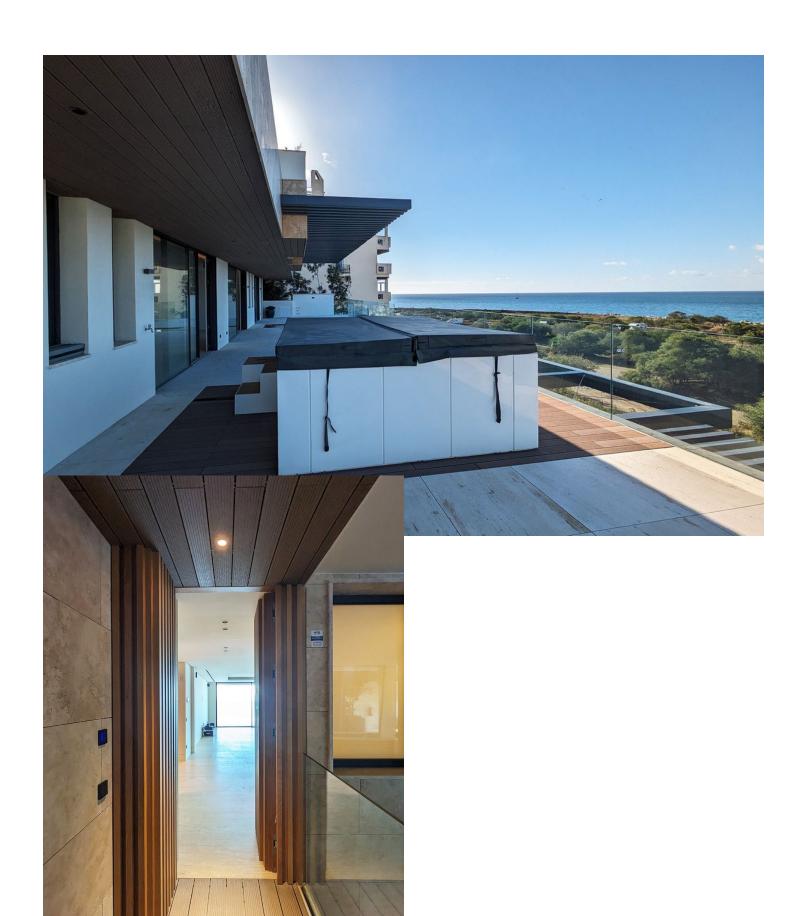

## Sales - Apartment - Estepona 4.385.000€

Estepona Apartment

4

5

270 m<sup>2</sup>

Exclusive seafront apartment located by the popular beach of Playa del Cristo, a beautiful bay in Estepona on the Costa del Sol. These stunning homes have the size, luxury and finishings of a villa and the most incredible panoramic views of the Mediterranean Sea. Luxurious four bedroom middlefloor apartment for sale in this exclusive seafront resort offers a contemporary design, ample interior spaces with views out into the Mediterranean through enormous windows, and extensive terraces with private pools. The use of high-quality materials and cutting-edge technology make this development a real gem. All the homes come with at least two large garage spaces and one storeroom. This promotion has beautiful communal areas and lush gardens, including infinity outdoor and indoor pools, a full spa, sauna and fully equipped gym to enjoy all year round. There is direct access to the beach, one of the key benefits of living in a beachfront development on the Costa del Sol. The resort is located in one of the most beautiful beaches of Estepona. Just a few minutes' walk from the marina, the town centre, with excellent connections to Marbella, Puerto Banus, La Duquesa, Sotogrande and the airports of Malaga and Gibraltar. Estepona, the town of thousand flowers, combines a rich cultural legacy and the traditional air of an old fishing village with a cosmopolitan feel. There is no shortage of golf courses nearby with 10 in the area. On top of this, Estepona has more than 20 km of beaches with plenty of bars, restaurants, and water sports. \*This unit can be divided into 2