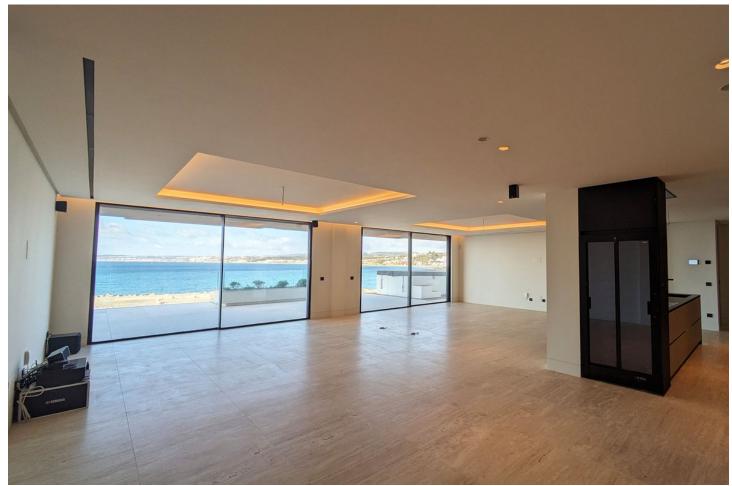

## Sales - Apartment - Estepona 4.385.000€

Estepona Apartment

4

5

270 m<sup>2</sup>

Exclusive seafront apartment located by the popular beach of Playa del Cristo, a beautiful bay in Estepona on the Costa del Sol. These stunning homes have the size, luxury and finishings of a villa and the most incredible panoramic views of the Mediterranean Sea. Luxurious four bedroom middlefloor apartment for sale in this exclusive seafront resort offers a contemporary design, ample interior spaces with views out into the Mediterranean through enormous windows, and extensive terraces with private pools. The use of high-quality materials and cutting-edge technology make this development a real gem. All the homes come with at least two large garage spaces and one storeroom. This promotion has beautiful communal areas and lush gardens, including infinity outdoor and indoor pools, a full spa, sauna and fully equipped gym to enjoy all year round. There is direct access to the beach, one of the key benefits of living in a beachfront development on the Costa del Sol. The resort is located in one of the most beautiful beaches of Estepona. Just a few minutes' walk from the marina, the town centre, with excellent connections to Marbella, Puerto Banus, La Duquesa, Sotogrande and the airports of Malaga and Gibraltar. Estepona, the town of thousand flowers, combines a rich cultural legacy and the traditional air of an old fishing village with a cosmopolitan feel. There is no shortage of golf courses nearby with 10 in the area. On top of this, Estepona has more than 20 km of beaches with plenty of bars, restaurants, and water sports. \*This unit can be divided into 2