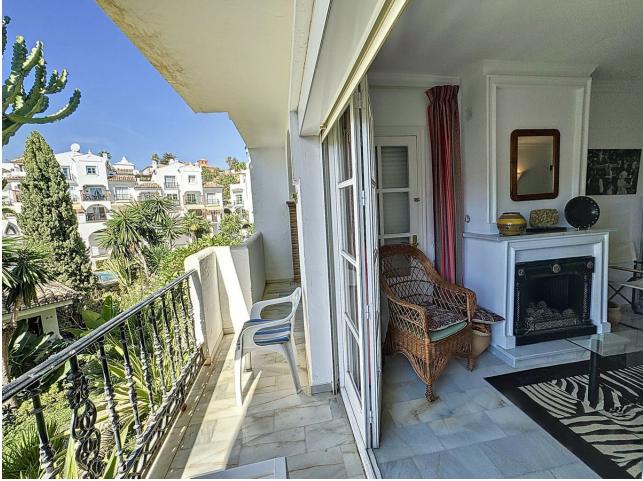

## Community: 1,560 EUR / year

Charming 2-Bedroom Apartment in Vista Verde – A Dream Home! This beautifully renovated 2-bedroom, 1-bath apartment is nestled in the sought-after urbanization of Vista Verde, just a short stroll from the Lew Hoad Tennis Court. Boasting a tranquil and lush green setting, the property offers access to a stunning communal garden, a sparkling pool, and a communal parking lot for convenience. Step into the spacious living and dining area, featuring a cozy fireplace, elegant marble floors, and direct access to a lovely terrace with views of the garden and pool—perfect for relaxing or entertaining. The renovated kitchen is a standout, with beautiful wooden cabinets, a luxurious marble worktop and splashback, and a window that opens to the living room, creating a bright, open feel. The apartment offers two double bedrooms, both with fitted wardrobes. One bedroom also has direct access to the terrace, allowing you to wake up to serene garden views. The bathroom has been tastefully renovated to match the home's modern yet cozy ambiance. Sold fully furnished, this apartment is move-in ready—a true dream home in a peaceful yet vibrant community. Don't miss the opportunity to own this gem! Middle Floor Apartment, Mijas, Costa del Sol. 2 Bedrooms, 1 Bathroom, Built 74 m<sup>2</sup>. Setting : Urbanisation. Orientation : South West, West. Condition : Good. Pool : Communal. Views : Garden, Pool. Features : Covered Terrace, Fitted Wardrobes, Private Terrace, Marble Flooring. Furniture : Fully Furnished. Kitchen : Fully Fitted. Garden : Communal. Security : Gated Complex. Parking : Communal. Utilities : Electricity, Telephone. Category : Resale.