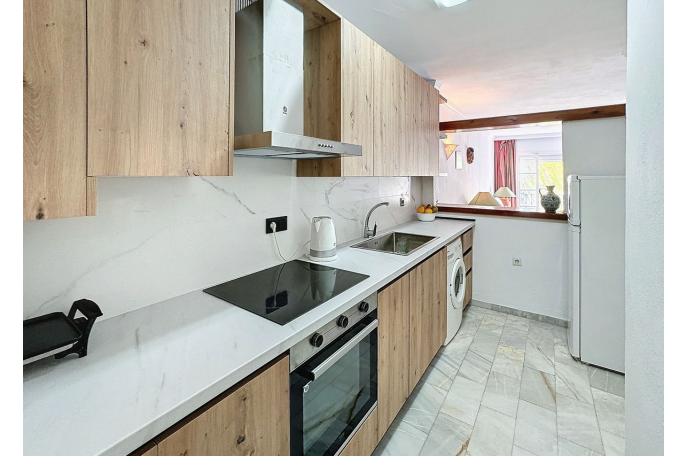

## Community: 1,560 EUR / year

Charming 2-Bedroom Apartment in Vista Verde – A Dream Home! This beautifully renovated 2-bedroom, 1-bath apartment is nestled in the sought-after urbanization of Vista Verde, just a short stroll from the Lew Hoad Tennis Court. Boasting a tranquil and lush green setting, the property offers access to a stunning communal garden, a sparkling pool, and a communal parking lot for convenience. Step into the spacious living and dining area, featuring a cozy fireplace, elegant marble floors, and direct access to a lovely terrace with views of the garden and pool—perfect for relaxing or entertaining. The renovated kitchen is a standout, with beautiful wooden cabinets, a luxurious marble worktop and splashback, and a window that opens to the living room, creating a bright, open feel. The apartment offers two double bedrooms, both with fitted wardrobes. One bedroom also has direct access to the terrace, allowing you to wake up to serene garden views. The bathroom has been tastefully renovated to match the home's modern yet cozy ambiance. Sold fully furnished, this apartment is move-in ready—a true dream home in a peaceful yet vibrant community. Don't miss the opportunity to own this gem! Middle Floor Apartment, Mijas, Costa del Sol. 2 Bedrooms, 1 Bathroom, Built 74 m<sup>2</sup>. Setting : Urbanisation. Orientation : South West, West. Condition : Good. Pool : Communal. Views : Garden, Pool. Features : Covered Terrace, Fitted Wardrobes, Private Terrace, Marble Flooring. Furniture : Fully Furnished. Kitchen : Fully Fitted. Garden : Communal. Security : Gated Complex. Parking : Communal. Utilities : Electricity, Telephone. Category : Resale.