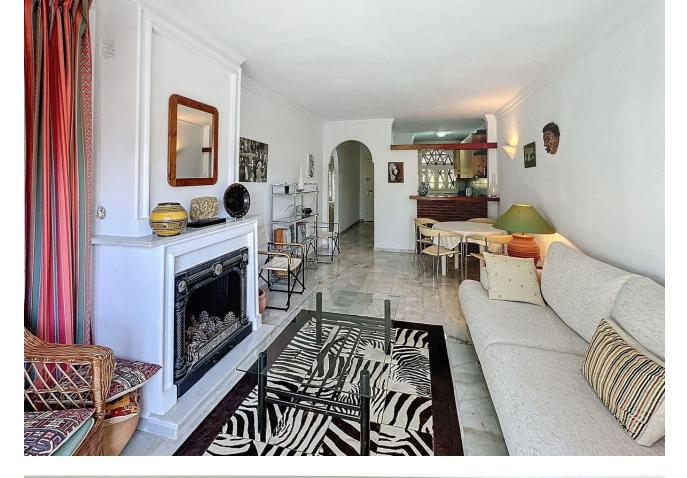

## Community: 1,560 EUR / year

Charming 2-Bedroom Apartment in Vista Verde – A Dream Home! This beautifully renovated 2-bedroom, 1-bath apartment is nestled in the sought-after urbanization of Vista Verde, just a short stroll from the Lew Hoad Tennis Court. Boasting a tranquil and lush green setting, the property offers access to a stunning communal garden, a sparkling pool, and a communal parking lot for convenience. Step into the spacious living and dining area, featuring a cozy fireplace, elegant marble floors, and direct access to a lovely terrace with views of the garden and pool—perfect for relaxing or entertaining. The renovated kitchen is a standout, with beautiful wooden cabinets, a luxurious marble worktop and splashback, and a window that opens to the living room, creating a bright, open feel. The apartment offers two double bedrooms, both with fitted wardrobes. One bedroom also has direct access to the terrace, allowing you to wake up to serene garden views. The bathroom has been tastefully renovated to match the home's modern yet cozy ambiance. Sold fully furnished, this apartment is move-in ready—a true dream home in a peaceful yet vibrant community. Don't miss the opportunity to own this gem! Middle Floor Apartment, Mijas, Costa del Sol. 2 Bedrooms, 1 Bathroom, Built 74 m<sup>2</sup>. Setting : Urbanisation. Orientation : South West, West. Condition : Good. Pool : Communal. Views : Garden, Pool. Features : Covered Terrace, Fitted Wardrobes, Private Terrace, Marble Flooring. Furniture : Fully Furnished. Kitchen : Fully Fitted. Garden : Communal. Security : Gated Complex. Parking : Communal. Utilities : Electricity, Telephone. Category : Resale.