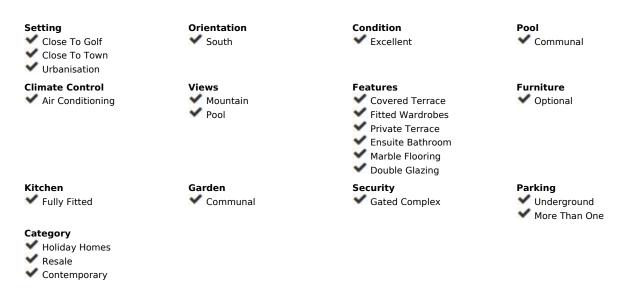

## Sales - Apartment - Benahavís 650.000€

Benahavís Apartment

Community: 3,048 EUR / year IBI: 530 EUR / year Rubbish: 18 EUR / year

3

2

110 m<sup>2</sup>

Stunning, contemporary apartment, located in the gated community of Alcuzcuz, Ronda Road, Benahavís. This modern 3 bed, 2 bathroom apartment offers a practical yet stylish living space, with open-plan kitchen and superb terrace of over 60m2. The spacious terrace offers beautiful views, overlooking the serene communal pool and surrounding lush greenery, creating a perfect space to relax, or entertain and take in the peaceful surroundings. The development is less than 5 years old and the apartment has been immaculately maintained. There is central hot and cold A/C and solar powered water boiler. The development is ideally located just a short drive from both Marbella and Puerto Banús, offering convenience while maintaining a peaceful, secluded atmosphere. Additionally, it benefits from being situated in a lower tax zone (Benahavís,) providing residents with reduced tax liabilities compared to nearby areas. The apartment comes with 2 parking spaces and an adjoining storeroom. Furniture is negotiable. A must see apartment in a stunning location! Benahavís itself is a typical Spanish whitewashed village, slightly inland but only a mere 10-minute drive from the beautiful beaches of the Costa del Sol. The village is often referred to as "The Dining Room of the Costa del Sol" due to its excellent restaurants located in the narrow cobbled streets. The local council is one of the richest in Spain due to the area being to home to some of the most exclusive developments on the coastline - La Zagaleta and Marbella Club Golf Resort being just two of them. As such there is a continual investment into the area and you will find numerous well-maintained park areas and walkways, sports facilities such as a driving range, football pitch, paddle tennis courts and skate park all in the village. With space limited within the village itself, the surrounding areas have been developed in recent years and now hosts top quality apartment, townhouse and villa communities within the Benahavís zone, just a short drive from the village itself. Scenically Benahavís is dazzling and bursting with nature, rock pools along a mountain side, and some magnificent walking routes. Whilst we always make utmost efforts to keep property availability and prices fully up to date, please be advised that any current displayed details are subject to change without notice due to sales activities. Rest assured, our listings are checked and updated weekly for pricing and availability.