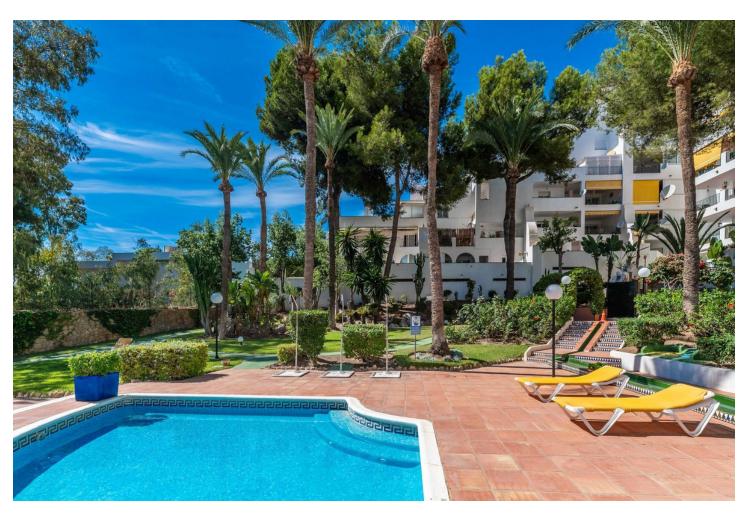

## Sales - Apartment - Atalaya 595.000€

Atalaya Apartment

Community: 2,256 EUR / year IBI: 806 EUR / year Rubbish: 171 EUR / year

3

2

170 m2

296 m2

Nestled at the end of a peaceful cul-de-sac with Private Garden Access, this exquisite 3-bedroom apartment has been meticulously transformed with premium materials and designer finishes throughout. Step into the heart of the home, featuring an open-plan living and dining area that bathes in natural light, offering a warm and inviting ambiance perfect for relaxation or entertaining. The state-of-the-art kitchen boasts a spacious central island and top-of-the-line Siemens appliances, including dual full-length refrigerators and a freezer—a dream for any culinary enthusiast. A hidden door reveals a separate laundry room with additional storage, as well as a washer and dryer. The luxurious primary suite offers an ensuite bath and direct garden access through a full-length patio door, ensuring privacy and tranquility. Two additional spacious bedrooms feature ample wardrobe space, accompanied by a modern family bathroom with a sleek walk-in shower. This stunning home also offers underfloor heating powered by the latest Daikin Aerothermia system, ensuring energy-efficient comfort, and a central air conditioning system featuring Airzone control for every room. The expansive private garden, complete with a large terrace, offers an exclusive entrance to the property—an ideal spot for al fresco dining or morning coffee. Additionally, residents benefit from private underground parking. Perfectly located in Atalaya, this vibrant home is just a short walk from local amenities and a mere five-minute drive to the sandy beaches. Don't miss this opportunity—schedule a private tour today