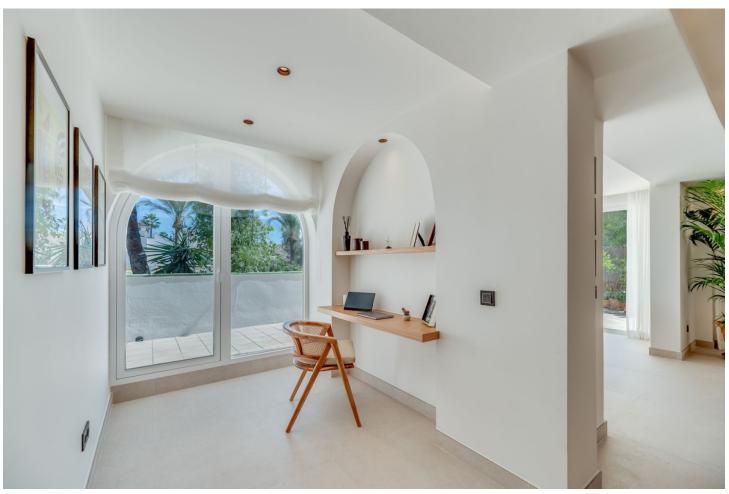

## Sales - Apartment - Atalaya 595.000€

Atalaya Apartment

Community: 2,256 EUR / year IBI: 806 EUR / year Rubbish: 171 EUR / year

3

2

170 m2

296 m2

Nestled at the end of a peaceful cul-de-sac with Private Garden Access, this exquisite 3-bedroom apartment has been meticulously transformed with premium materials and designer finishes throughout. Step into the heart of the home, featuring an open-plan living and dining area that bathes in natural light, offering a warm and inviting ambiance perfect for relaxation or entertaining. The state-of-the-art kitchen boasts a spacious central island and top-of-the-line Siemens appliances, including dual full-length refrigerators and a freezer—a dream for any culinary enthusiast. A hidden door reveals a separate laundry room with additional storage, as well as a washer and dryer. The luxurious primary suite offers an ensuite bath and direct garden access through a full-length patio door, ensuring privacy and tranquility. Two additional spacious bedrooms feature ample wardrobe space, accompanied by a modern family bathroom with a sleek walk-in shower. This stunning home also offers underfloor heating powered by the latest Daikin Aerothermia system, ensuring energy-efficient comfort, and a central air conditioning system featuring Airzone control for every room. The expansive private garden, complete with a large terrace, offers an exclusive entrance to the property—an ideal spot for al fresco dining or morning coffee. Additionally, residents benefit from private underground parking. Perfectly located in Atalaya, this vibrant home is just a short walk from local amenities and a mere five-minute drive to the sandy beaches. Don't miss this opportunity—schedule a private tour today