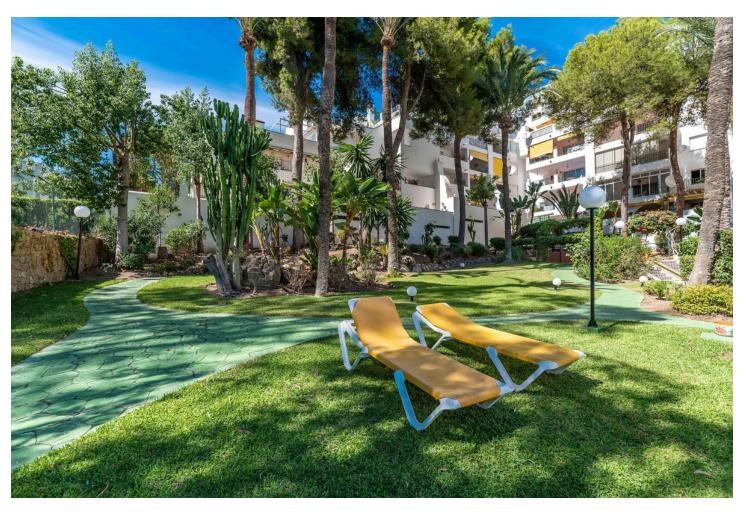

## Sales - Apartment - Atalaya 595.000€

Atalaya Apartment

Community: 2,256 EUR / year IBI: 806 EUR / year Rubbish: 171 EUR / year

3

2

170 m2

296 m2

Nestled at the end of a peaceful cul-de-sac with Private Garden Access, this exquisite 3-bedroom apartment has been meticulously transformed with premium materials and designer finishes throughout. Step into the heart of the home, featuring an open-plan living and dining area that bathes in natural light, offering a warm and inviting ambiance perfect for relaxation or entertaining. The state-of-the-art kitchen boasts a spacious central island and top-of-the-line Siemens appliances, including dual full-length refrigerators and a freezer—a dream for any culinary enthusiast. A hidden door reveals a separate laundry room with additional storage, as well as a washer and dryer. The luxurious primary suite offers an ensuite bath and direct garden access through a full-length patio door, ensuring privacy and tranquility. Two additional spacious bedrooms feature ample wardrobe space, accompanied by a modern family bathroom with a sleek walk-in shower. This stunning home also offers underfloor heating powered by the latest Daikin Aerothermia system, ensuring energy-efficient comfort, and a central air conditioning system featuring Airzone control for every room. The expansive private garden, complete with a large terrace, offers an exclusive entrance to the property—an ideal spot for al fresco dining or morning coffee. Additionally, residents benefit from private underground parking. Perfectly located in Atalaya, this vibrant home is just a short walk from local amenities and a mere five-minute drive to the sandy beaches. Don't miss this opportunity—schedule a private tour today