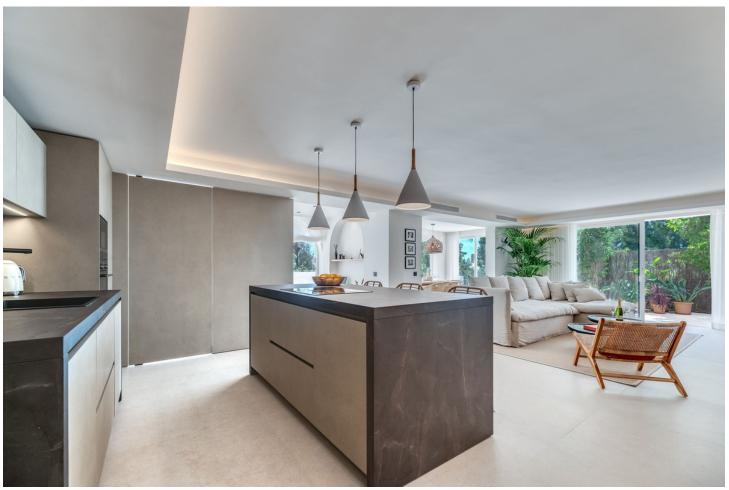

## Sales - Apartment - Atalaya 595.000€

Atalaya Apartment

Community: 2,256 EUR / year IBI: 806 EUR / year Rubbish: 171 EUR / year

3

2

170 m2

296 m2

Nestled at the end of a peaceful cul-de-sac with Private Garden Access, this exquisite 3-bedroom apartment has been meticulously transformed with premium materials and designer finishes throughout. Step into the heart of the home, featuring an open-plan living and dining area that bathes in natural light, offering a warm and inviting ambiance perfect for relaxation or entertaining. The state-of-the-art kitchen boasts a spacious central island and top-of-the-line Siemens appliances, including dual full-length refrigerators and a freezer—a dream for any culinary enthusiast. A hidden door reveals a separate laundry room with additional storage, as well as a washer and dryer. The luxurious primary suite offers an ensuite bath and direct garden access through a full-length patio door, ensuring privacy and tranquility. Two additional spacious bedrooms feature ample wardrobe space, accompanied by a modern family bathroom with a sleek walk-in shower. This stunning home also offers underfloor heating powered by the latest Daikin Aerothermia system, ensuring energy-efficient comfort, and a central air conditioning system featuring Airzone control for every room. The expansive private garden, complete with a large terrace, offers an exclusive entrance to the property—an ideal spot for al fresco dining or morning coffee. Additionally, residents benefit from private underground parking. Perfectly located in Atalaya, this vibrant home is just a short walk from local amenities and a mere five-minute drive to the sandy beaches. Don't miss this opportunity—schedule a private tour today