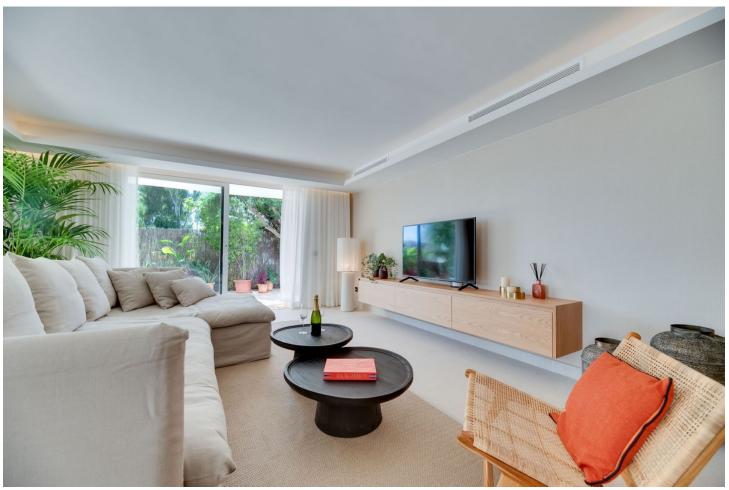

## Sales - Apartment - Atalaya 595.000€

Atalaya Apartment

Community: 2,256 EUR / year IBI: 806 EUR / year Rubbish: 171 EUR / year

3

2

170 m2

296 m2

Nestled at the end of a peaceful cul-de-sac with Private Garden Access, this exquisite 3-bedroom apartment has been meticulously transformed with premium materials and designer finishes throughout. Step into the heart of the home, featuring an open-plan living and dining area that bathes in natural light, offering a warm and inviting ambiance perfect for relaxation or entertaining. The state-of-the-art kitchen boasts a spacious central island and top-of-the-line Siemens appliances, including dual full-length refrigerators and a freezer—a dream for any culinary enthusiast. A hidden door reveals a separate laundry room with additional storage, as well as a washer and dryer. The luxurious primary suite offers an ensuite bath and direct garden access through a full-length patio door, ensuring privacy and tranquility. Two additional spacious bedrooms feature ample wardrobe space, accompanied by a modern family bathroom with a sleek walk-in shower. This stunning home also offers underfloor heating powered by the latest Daikin Aerothermia system, ensuring energy-efficient comfort, and a central air conditioning system featuring Airzone control for every room. The expansive private garden, complete with a large terrace, offers an exclusive entrance to the property—an ideal spot for al fresco dining or morning coffee. Additionally, residents benefit from private underground parking. Perfectly located in Atalaya, this vibrant home is just a short walk from local amenities and a mere five-minute drive to the sandy beaches. Don't miss this opportunity—schedule a private tour today