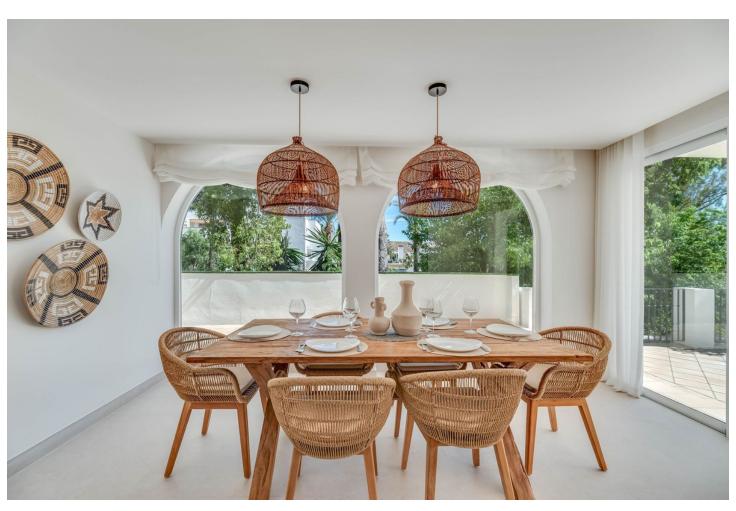

## Sales - Apartment - Atalaya 595.000€

Atalaya Apartment

Community: 2,256 EUR / year IBI: 806 EUR / year Rubbish: 171 EUR / year

3

2

170 m2

296 m2

Nestled at the end of a peaceful cul-de-sac with Private Garden Access, this exquisite 3-bedroom apartment has been meticulously transformed with premium materials and designer finishes throughout. Step into the heart of the home, featuring an open-plan living and dining area that bathes in natural light, offering a warm and inviting ambiance perfect for relaxation or entertaining. The state-of-the-art kitchen boasts a spacious central island and top-of-the-line Siemens appliances, including dual full-length refrigerators and a freezer—a dream for any culinary enthusiast. A hidden door reveals a separate laundry room with additional storage, as well as a washer and dryer. The luxurious primary suite offers an ensuite bath and direct garden access through a full-length patio door, ensuring privacy and tranquility. Two additional spacious bedrooms feature ample wardrobe space, accompanied by a modern family bathroom with a sleek walk-in shower. This stunning home also offers underfloor heating powered by the latest Daikin Aerothermia system, ensuring energy-efficient comfort, and a central air conditioning system featuring Airzone control for every room. The expansive private garden, complete with a large terrace, offers an exclusive entrance to the property—an ideal spot for al fresco dining or morning coffee. Additionally, residents benefit from private underground parking. Perfectly located in Atalaya, this vibrant home is just a short walk from local amenities and a mere five-minute drive to the sandy beaches. Don't miss this opportunity—schedule a private tour today