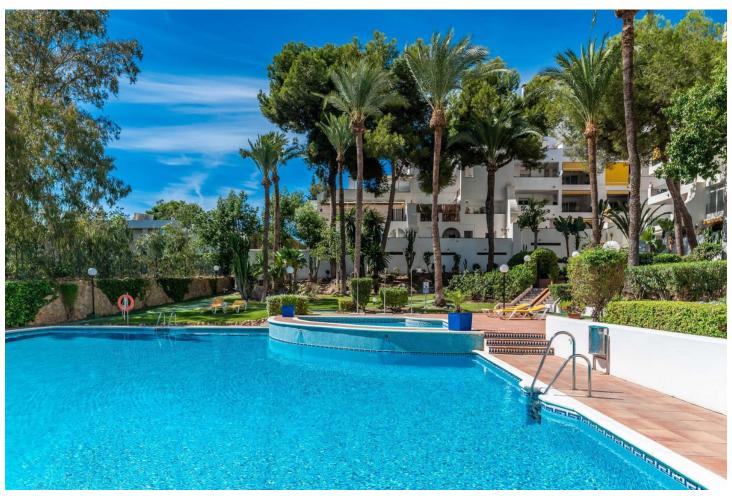

## Sales - Apartment - Atalaya 595.000€

Atalaya Apartment

Community: 2,256 EUR / year IBI: 806 EUR / year Rubbish: 171 EUR / year

3

2

170 m2

296 m2

Nestled at the end of a peaceful cul-de-sac with Private Garden Access, this exquisite 3-bedroom apartment has been meticulously transformed with premium materials and designer finishes throughout. Step into the heart of the home, featuring an open-plan living and dining area that bathes in natural light, offering a warm and inviting ambiance perfect for relaxation or entertaining. The state-of-the-art kitchen boasts a spacious central island and top-of-the-line Siemens appliances, including dual full-length refrigerators and a freezer—a dream for any culinary enthusiast. A hidden door reveals a separate laundry room with additional storage, as well as a washer and dryer. The luxurious primary suite offers an ensuite bath and direct garden access through a full-length patio door, ensuring privacy and tranquility. Two additional spacious bedrooms feature ample wardrobe space, accompanied by a modern family bathroom with a sleek walk-in shower. This stunning home also offers underfloor heating powered by the latest Daikin Aerothermia system, ensuring energy-efficient comfort, and a central air conditioning system featuring Airzone control for every room. The expansive private garden, complete with a large terrace, offers an exclusive entrance to the property—an ideal spot for al fresco dining or morning coffee. Additionally, residents benefit from private underground parking. Perfectly located in Atalaya, this vibrant home is just a short walk from local amenities and a mere five-minute drive to the sandy beaches. Don't miss this opportunity—schedule a private tour today