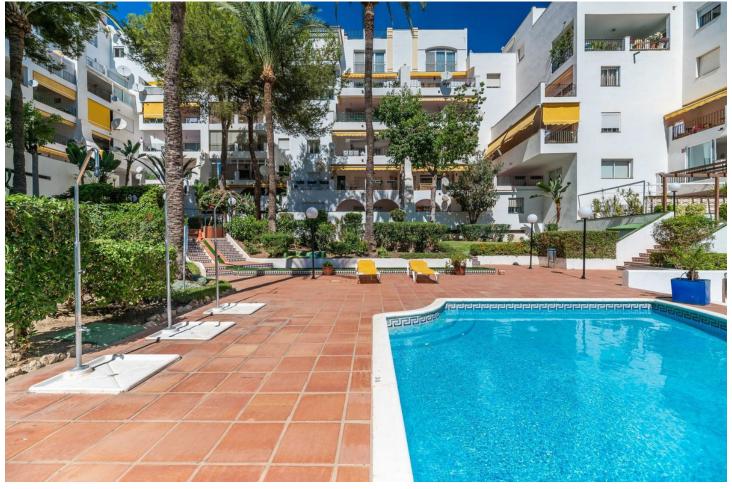

## Sales - Apartment - Atalaya 595.000€

Atalaya Apartment

Community: 2,256 EUR / year IBI: 806 EUR / year Rubbish: 171 EUR / year

3

2

170 m2

296 m2

Nestled at the end of a peaceful cul-de-sac with Private Garden Access, this exquisite 3-bedroom apartment has been meticulously transformed with premium materials and designer finishes throughout. Step into the heart of the home, featuring an open-plan living and dining area that bathes in natural light, offering a warm and inviting ambiance perfect for relaxation or entertaining. The state-of-the-art kitchen boasts a spacious central island and top-of-the-line Siemens appliances, including dual full-length refrigerators and a freezer—a dream for any culinary enthusiast. A hidden door reveals a separate laundry room with additional storage, as well as a washer and dryer. The luxurious primary suite offers an ensuite bath and direct garden access through a full-length patio door, ensuring privacy and tranquility. Two additional spacious bedrooms feature ample wardrobe space, accompanied by a modern family bathroom with a sleek walk-in shower. This stunning home also offers underfloor heating powered by the latest Daikin Aerothermia system, ensuring energy-efficient comfort, and a central air conditioning system featuring Airzone control for every room. The expansive private garden, complete with a large terrace, offers an exclusive entrance to the property—an ideal spot for al fresco dining or morning coffee. Additionally, residents benefit from private underground parking. Perfectly located in Atalaya, this vibrant home is just a short walk from local amenities and a mere five-minute drive to the sandy beaches. Don't miss this opportunity—schedule a private tour today