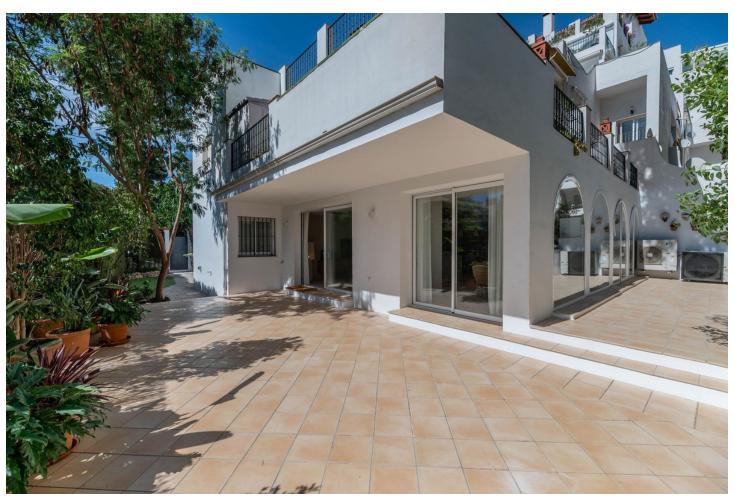

## Sales - Apartment - Atalaya 595.000€

Atalaya Apartment

Community: 2,256 EUR / year IBI: 806 EUR / year Rubbish: 171 EUR / year

3

2

170 m2

296 m2

Nestled at the end of a peaceful cul-de-sac with Private Garden Access, this exquisite 3-bedroom apartment has been meticulously transformed with premium materials and designer finishes throughout. Step into the heart of the home, featuring an open-plan living and dining area that bathes in natural light, offering a warm and inviting ambiance perfect for relaxation or entertaining. The state-of-the-art kitchen boasts a spacious central island and top-of-the-line Siemens appliances, including dual full-length refrigerators and a freezer—a dream for any culinary enthusiast. A hidden door reveals a separate laundry room with additional storage, as well as a washer and dryer. The luxurious primary suite offers an ensuite bath and direct garden access through a full-length patio door, ensuring privacy and tranquility. Two additional spacious bedrooms feature ample wardrobe space, accompanied by a modern family bathroom with a sleek walk-in shower. This stunning home also offers underfloor heating powered by the latest Daikin Aerothermia system, ensuring energy-efficient comfort, and a central air conditioning system featuring Airzone control for every room. The expansive private garden, complete with a large terrace, offers an exclusive entrance to the property—an ideal spot for al fresco dining or morning coffee. Additionally, residents benefit from private underground parking. Perfectly located in Atalaya, this vibrant home is just a short walk from local amenities and a mere five-minute drive to the sandy beaches. Don't miss this opportunity—schedule a private tour today