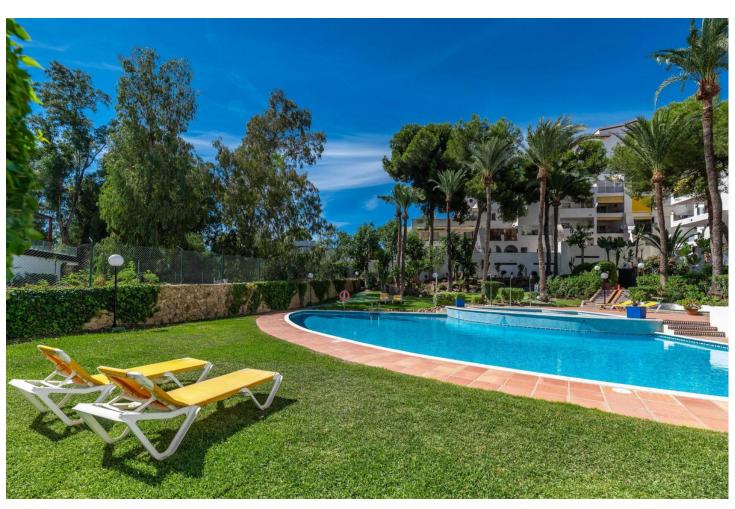

## Sales - Apartment - Atalaya 595.000€

Atalaya Apartment

Community: 2,256 EUR / year IBI: 806 EUR / year Rubbish: 171 EUR / year

3

2

170 m2

296 m2

Nestled at the end of a peaceful cul-de-sac with Private Garden Access, this exquisite 3-bedroom apartment has been meticulously transformed with premium materials and designer finishes throughout. Step into the heart of the home, featuring an open-plan living and dining area that bathes in natural light, offering a warm and inviting ambiance perfect for relaxation or entertaining. The state-of-the-art kitchen boasts a spacious central island and top-of-the-line Siemens appliances, including dual full-length refrigerators and a freezer—a dream for any culinary enthusiast. A hidden door reveals a separate laundry room with additional storage, as well as a washer and dryer. The luxurious primary suite offers an ensuite bath and direct garden access through a full-length patio door, ensuring privacy and tranquility. Two additional spacious bedrooms feature ample wardrobe space, accompanied by a modern family bathroom with a sleek walk-in shower. This stunning home also offers underfloor heating powered by the latest Daikin Aerothermia system, ensuring energy-efficient comfort, and a central air conditioning system featuring Airzone control for every room. The expansive private garden, complete with a large terrace, offers an exclusive entrance to the property—an ideal spot for al fresco dining or morning coffee. Additionally, residents benefit from private underground parking. Perfectly located in Atalaya, this vibrant home is just a short walk from local amenities and a mere five-minute drive to the sandy beaches. Don't miss this opportunity—schedule a private tour today