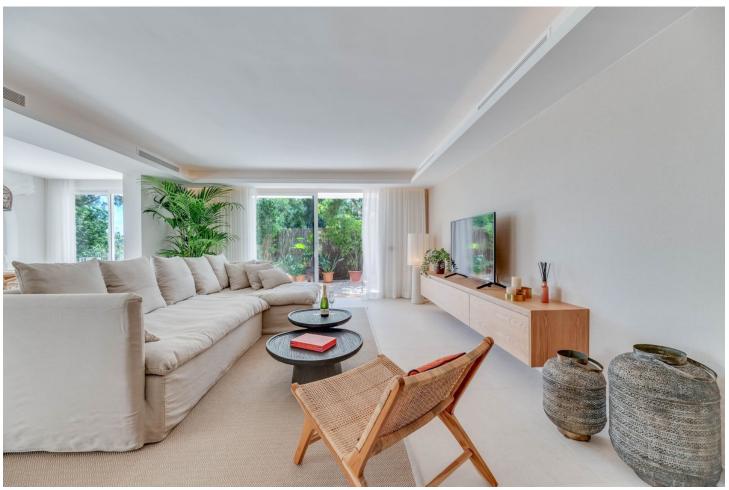

## Sales - Apartment - Atalaya 595.000€

Atalaya Apartment

Community: 2,256 EUR / year IBI: 806 EUR / year Rubbish: 171 EUR / year

3

2

170 m2

296 m2

Nestled at the end of a peaceful cul-de-sac with Private Garden Access, this exquisite 3-bedroom apartment has been meticulously transformed with premium materials and designer finishes throughout. Step into the heart of the home, featuring an open-plan living and dining area that bathes in natural light, offering a warm and inviting ambiance perfect for relaxation or entertaining. The state-of-the-art kitchen boasts a spacious central island and top-of-the-line Siemens appliances, including dual full-length refrigerators and a freezer—a dream for any culinary enthusiast. A hidden door reveals a separate laundry room with additional storage, as well as a washer and dryer. The luxurious primary suite offers an ensuite bath and direct garden access through a full-length patio door, ensuring privacy and tranquility. Two additional spacious bedrooms feature ample wardrobe space, accompanied by a modern family bathroom with a sleek walk-in shower. This stunning home also offers underfloor heating powered by the latest Daikin Aerothermia system, ensuring energy-efficient comfort, and a central air conditioning system featuring Airzone control for every room. The expansive private garden, complete with a large terrace, offers an exclusive entrance to the property—an ideal spot for al fresco dining or morning coffee. Additionally, residents benefit from private underground parking. Perfectly located in Atalaya, this vibrant home is just a short walk from local amenities and a mere five-minute drive to the sandy beaches. Don't miss this opportunity—schedule a private tour today