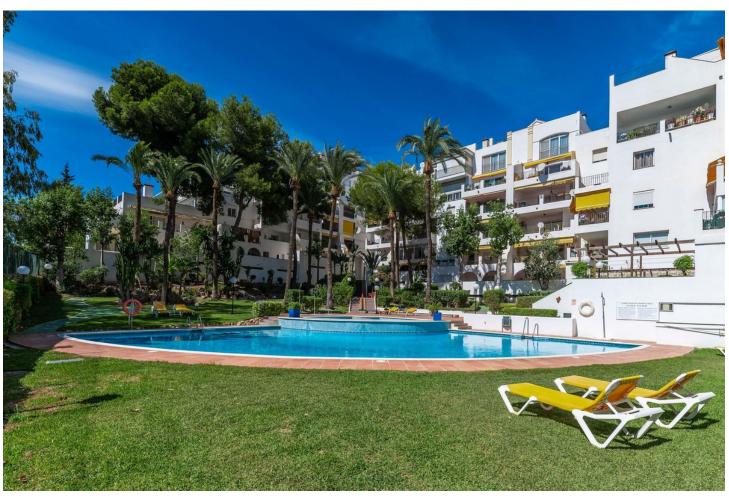

## Sales - Apartment - Atalaya 595.000€

Atalaya Apartment

Community: 2,256 EUR / year IBI: 806 EUR / year Rubbish: 171 EUR / year

3

2

170 m2

296 m2

Nestled at the end of a peaceful cul-de-sac with Private Garden Access, this exquisite 3-bedroom apartment has been meticulously transformed with premium materials and designer finishes throughout. Step into the heart of the home, featuring an open-plan living and dining area that bathes in natural light, offering a warm and inviting ambiance perfect for relaxation or entertaining. The state-of-the-art kitchen boasts a spacious central island and top-of-the-line Siemens appliances, including dual full-length refrigerators and a freezer—a dream for any culinary enthusiast. A hidden door reveals a separate laundry room with additional storage, as well as a washer and dryer. The luxurious primary suite offers an ensuite bath and direct garden access through a full-length patio door, ensuring privacy and tranquility. Two additional spacious bedrooms feature ample wardrobe space, accompanied by a modern family bathroom with a sleek walk-in shower. This stunning home also offers underfloor heating powered by the latest Daikin Aerothermia system, ensuring energy-efficient comfort, and a central air conditioning system featuring Airzone control for every room. The expansive private garden, complete with a large terrace, offers an exclusive entrance to the property—an ideal spot for al fresco dining or morning coffee. Additionally, residents benefit from private underground parking. Perfectly located in Atalaya, this vibrant home is just a short walk from local amenities and a mere five-minute drive to the sandy beaches. Don't miss this opportunity—schedule a private tour today