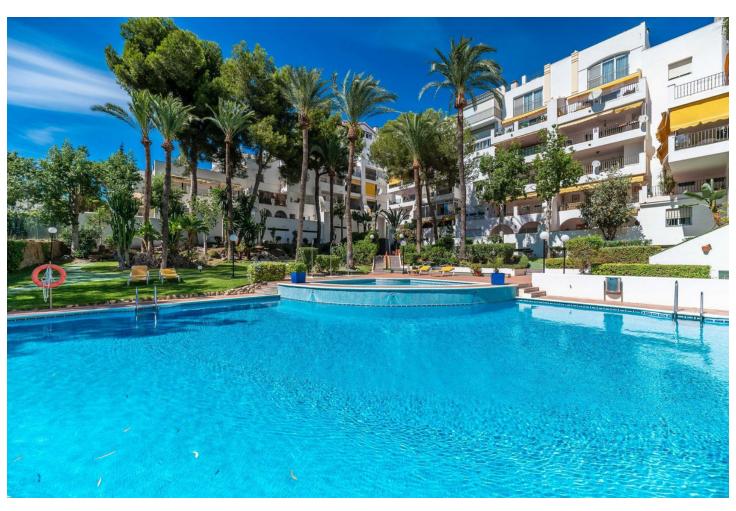

## Sales - Apartment - Atalaya 595.000€

Atalaya Apartment

Community: 2,256 EUR / year IBI: 806 EUR / year Rubbish: 171 EUR / year

3

2

170 m2

296 m2

Nestled at the end of a peaceful cul-de-sac with Private Garden Access, this exquisite 3-bedroom apartment has been meticulously transformed with premium materials and designer finishes throughout. Step into the heart of the home, featuring an open-plan living and dining area that bathes in natural light, offering a warm and inviting ambiance perfect for relaxation or entertaining. The state-of-the-art kitchen boasts a spacious central island and top-of-the-line Siemens appliances, including dual full-length refrigerators and a freezer—a dream for any culinary enthusiast. A hidden door reveals a separate laundry room with additional storage, as well as a washer and dryer. The luxurious primary suite offers an ensuite bath and direct garden access through a full-length patio door, ensuring privacy and tranquility. Two additional spacious bedrooms feature ample wardrobe space, accompanied by a modern family bathroom with a sleek walk-in shower. This stunning home also offers underfloor heating powered by the latest Daikin Aerothermia system, ensuring energy-efficient comfort, and a central air conditioning system featuring Airzone control for every room. The expansive private garden, complete with a large terrace, offers an exclusive entrance to the property—an ideal spot for al fresco dining or morning coffee. Additionally, residents benefit from private underground parking. Perfectly located in Atalaya, this vibrant home is just a short walk from local amenities and a mere five-minute drive to the sandy beaches. Don't miss this opportunity—schedule a private tour today