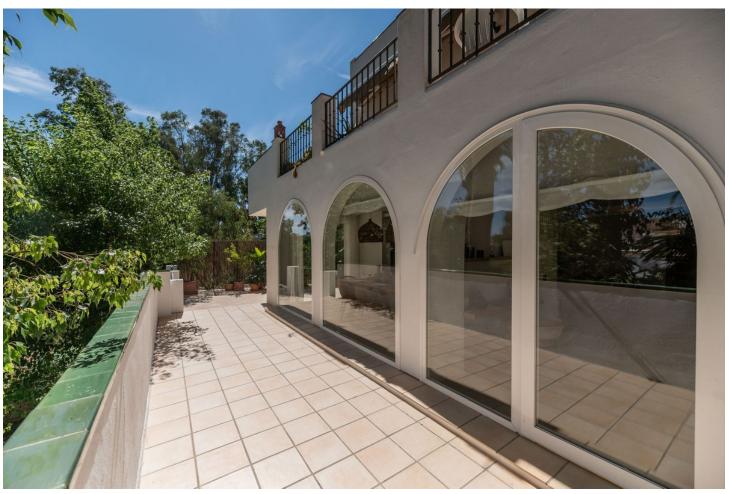

## Sales - Apartment - Atalaya 595.000€

Atalaya Apartment

Community: 2,256 EUR / year IBI: 806 EUR / year Rubbish: 171 EUR / year

3

2

170 m2

296 m2

Nestled at the end of a peaceful cul-de-sac with Private Garden Access, this exquisite 3-bedroom apartment has been meticulously transformed with premium materials and designer finishes throughout. Step into the heart of the home, featuring an open-plan living and dining area that bathes in natural light, offering a warm and inviting ambiance perfect for relaxation or entertaining. The state-of-the-art kitchen boasts a spacious central island and top-of-the-line Siemens appliances, including dual full-length refrigerators and a freezer—a dream for any culinary enthusiast. A hidden door reveals a separate laundry room with additional storage, as well as a washer and dryer. The luxurious primary suite offers an ensuite bath and direct garden access through a full-length patio door, ensuring privacy and tranquility. Two additional spacious bedrooms feature ample wardrobe space, accompanied by a modern family bathroom with a sleek walk-in shower. This stunning home also offers underfloor heating powered by the latest Daikin Aerothermia system, ensuring energy-efficient comfort, and a central air conditioning system featuring Airzone control for every room. The expansive private garden, complete with a large terrace, offers an exclusive entrance to the property—an ideal spot for al fresco dining or morning coffee. Additionally, residents benefit from private underground parking. Perfectly located in Atalaya, this vibrant home is just a short walk from local amenities and a mere five-minute drive to the sandy beaches. Don't miss this opportunity—schedule a private tour today