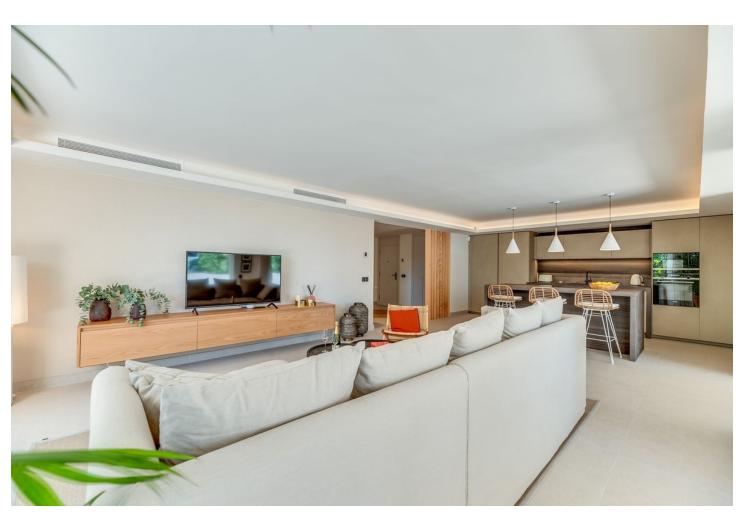

## Sales - Apartment - Atalaya 595.000€

Atalaya Apartment

Community: 2,256 EUR / year IBI: 806 EUR / year Rubbish: 171 EUR / year

3

2

170 m2

296 m2

Nestled at the end of a peaceful cul-de-sac with Private Garden Access, this exquisite 3-bedroom apartment has been meticulously transformed with premium materials and designer finishes throughout. Step into the heart of the home, featuring an open-plan living and dining area that bathes in natural light, offering a warm and inviting ambiance perfect for relaxation or entertaining. The state-of-the-art kitchen boasts a spacious central island and top-of-the-line Siemens appliances, including dual full-length refrigerators and a freezer—a dream for any culinary enthusiast. A hidden door reveals a separate laundry room with additional storage, as well as a washer and dryer. The luxurious primary suite offers an ensuite bath and direct garden access through a full-length patio door, ensuring privacy and tranquility. Two additional spacious bedrooms feature ample wardrobe space, accompanied by a modern family bathroom with a sleek walk-in shower. This stunning home also offers underfloor heating powered by the latest Daikin Aerothermia system, ensuring energy-efficient comfort, and a central air conditioning system featuring Airzone control for every room. The expansive private garden, complete with a large terrace, offers an exclusive entrance to the property—an ideal spot for al fresco dining or morning coffee. Additionally, residents benefit from private underground parking. Perfectly located in Atalaya, this vibrant home is just a short walk from local amenities and a mere five-minute drive to the sandy beaches. Don't miss this opportunity—schedule a private tour today