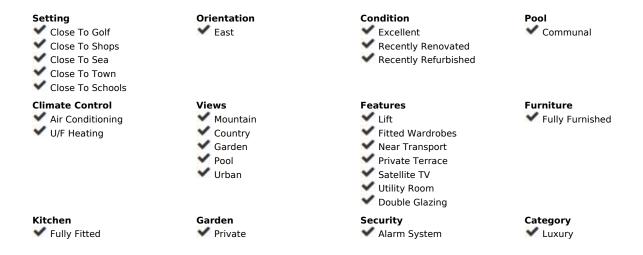

## Sales - Apartment - Atalaya 595.000€

Atalaya Apartment

Community: 2,256 EUR / year IBI: 806 EUR / year Rubbish: 171 EUR / year

3

2

170 m2

296 m2

Nestled at the end of a peaceful cul-de-sac with Private Garden Access, this exquisite 3-bedroom apartment has been meticulously transformed with premium materials and designer finishes throughout. Step into the heart of the home, featuring an open-plan living and dining area that bathes in natural light, offering a warm and inviting ambiance perfect for relaxation or entertaining. The state-of-the-art kitchen boasts a spacious central island and top-of-the-line Siemens appliances, including dual full-length refrigerators and a freezer—a dream for any culinary enthusiast. A hidden door reveals a separate laundry room with additional storage, as well as a washer and dryer. The luxurious primary suite offers an ensuite bath and direct garden access through a full-length patio door, ensuring privacy and tranquility. Two additional spacious bedrooms feature ample wardrobe space, accompanied by a modern family bathroom with a sleek walk-in shower. This stunning home also offers underfloor heating powered by the latest Daikin Aerothermia system, ensuring energy-efficient comfort, and a central air conditioning system featuring Airzone control for every room. The expansive private garden, complete with a large terrace, offers an exclusive entrance to the property—an ideal spot for al fresco dining or morning coffee. Additionally, residents benefit from private underground parking. Perfectly located in Atalaya, this vibrant home is just a short walk from local amenities and a mere five-minute drive to the sandy beaches. Don't miss this opportunity—schedule a private tour today