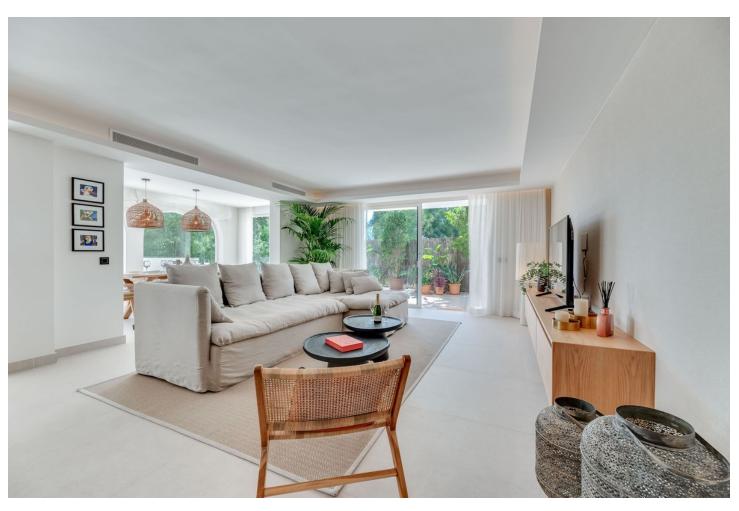

## Sales - Apartment - Atalaya 595.000€

Atalaya Apartment

Community: 2,256 EUR / year IBI: 806 EUR / year Rubbish: 171 EUR / year

3

2

170 m2

296 m2

Nestled at the end of a peaceful cul-de-sac with Private Garden Access, this exquisite 3-bedroom apartment has been meticulously transformed with premium materials and designer finishes throughout. Step into the heart of the home, featuring an open-plan living and dining area that bathes in natural light, offering a warm and inviting ambiance perfect for relaxation or entertaining. The state-of-the-art kitchen boasts a spacious central island and top-of-the-line Siemens appliances, including dual full-length refrigerators and a freezer—a dream for any culinary enthusiast. A hidden door reveals a separate laundry room with additional storage, as well as a washer and dryer. The luxurious primary suite offers an ensuite bath and direct garden access through a full-length patio door, ensuring privacy and tranquility. Two additional spacious bedrooms feature ample wardrobe space, accompanied by a modern family bathroom with a sleek walk-in shower. This stunning home also offers underfloor heating powered by the latest Daikin Aerothermia system, ensuring energy-efficient comfort, and a central air conditioning system featuring Airzone control for every room. The expansive private garden, complete with a large terrace, offers an exclusive entrance to the property—an ideal spot for al fresco dining or morning coffee. Additionally, residents benefit from private underground parking. Perfectly located in Atalaya, this vibrant home is just a short walk from local amenities and a mere five-minute drive to the sandy beaches. Don't miss this opportunity—schedule a private tour today