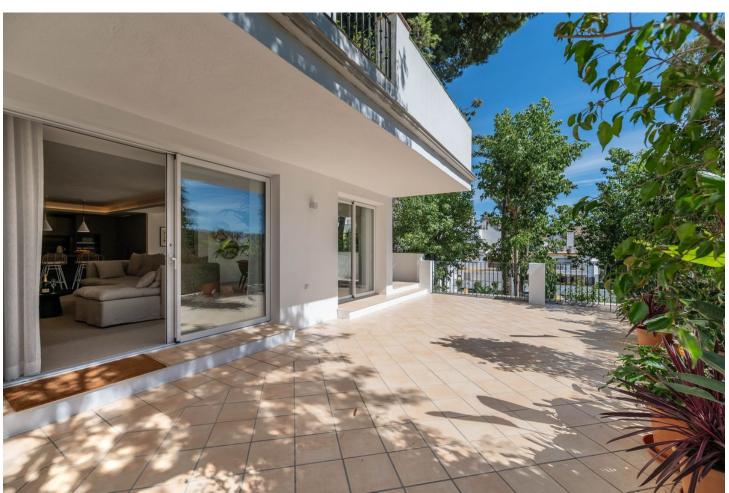

## Sales - Apartment - Atalaya 595.000€

Atalaya Apartment

Community: 2,256 EUR / year IBI: 806 EUR / year Rubbish: 171 EUR / year

3

2

170 m2

296 m2

Nestled at the end of a peaceful cul-de-sac with Private Garden Access, this exquisite 3-bedroom apartment has been meticulously transformed with premium materials and designer finishes throughout. Step into the heart of the home, featuring an open-plan living and dining area that bathes in natural light, offering a warm and inviting ambiance perfect for relaxation or entertaining. The state-of-the-art kitchen boasts a spacious central island and top-of-the-line Siemens appliances, including dual full-length refrigerators and a freezer—a dream for any culinary enthusiast. A hidden door reveals a separate laundry room with additional storage, as well as a washer and dryer. The luxurious primary suite offers an ensuite bath and direct garden access through a full-length patio door, ensuring privacy and tranquility. Two additional spacious bedrooms feature ample wardrobe space, accompanied by a modern family bathroom with a sleek walk-in shower. This stunning home also offers underfloor heating powered by the latest Daikin Aerothermia system, ensuring energy-efficient comfort, and a central air conditioning system featuring Airzone control for every room. The expansive private garden, complete with a large terrace, offers an exclusive entrance to the property—an ideal spot for al fresco dining or morning coffee. Additionally, residents benefit from private underground parking. Perfectly located in Atalaya, this vibrant home is just a short walk from local amenities and a mere five-minute drive to the sandy beaches. Don't miss this opportunity—schedule a private tour today