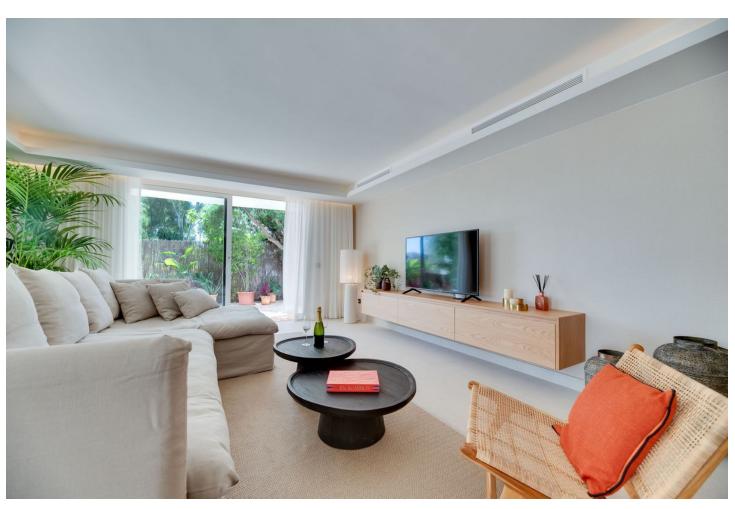

## Sales - Apartment - Atalaya 595.000€

Atalaya Apartment

Community: 2,256 EUR / year IBI: 806 EUR / year Rubbish: 171 EUR / year

3

2

170 m2

296 m2

Nestled at the end of a peaceful cul-de-sac with Private Garden Access, this exquisite 3-bedroom apartment has been meticulously transformed with premium materials and designer finishes throughout. Step into the heart of the home, featuring an open-plan living and dining area that bathes in natural light, offering a warm and inviting ambiance perfect for relaxation or entertaining. The state-of-the-art kitchen boasts a spacious central island and top-of-the-line Siemens appliances, including dual full-length refrigerators and a freezer—a dream for any culinary enthusiast. A hidden door reveals a separate laundry room with additional storage, as well as a washer and dryer. The luxurious primary suite offers an ensuite bath and direct garden access through a full-length patio door, ensuring privacy and tranquility. Two additional spacious bedrooms feature ample wardrobe space, accompanied by a modern family bathroom with a sleek walk-in shower. This stunning home also offers underfloor heating powered by the latest Daikin Aerothermia system, ensuring energy-efficient comfort, and a central air conditioning system featuring Airzone control for every room. The expansive private garden, complete with a large terrace, offers an exclusive entrance to the property—an ideal spot for al fresco dining or morning coffee. Additionally, residents benefit from private underground parking. Perfectly located in Atalaya, this vibrant home is just a short walk from local amenities and a mere five-minute drive to the sandy beaches. Don't miss this opportunity—schedule a private tour today