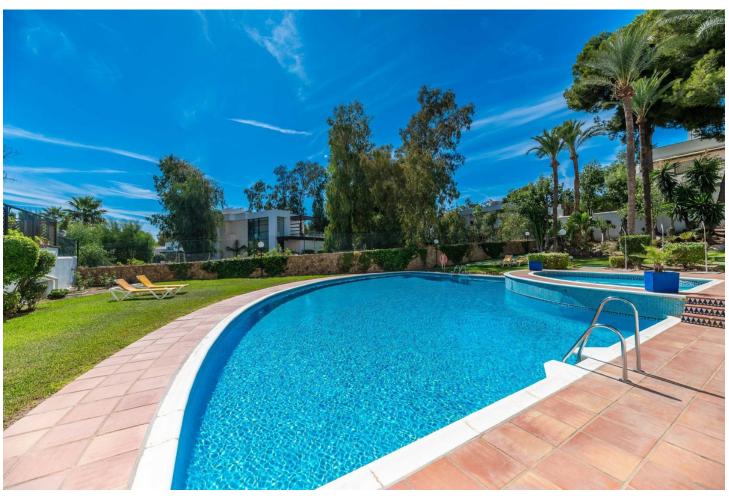

## Sales - Apartment - Atalaya 595.000€

Atalaya Apartment

Community: 2,256 EUR / year IBI: 806 EUR / year Rubbish: 171 EUR / year

3

2

170 m2

296 m2

Nestled at the end of a peaceful cul-de-sac with Private Garden Access, this exquisite 3-bedroom apartment has been meticulously transformed with premium materials and designer finishes throughout. Step into the heart of the home, featuring an open-plan living and dining area that bathes in natural light, offering a warm and inviting ambiance perfect for relaxation or entertaining. The state-of-the-art kitchen boasts a spacious central island and top-of-the-line Siemens appliances, including dual full-length refrigerators and a freezer—a dream for any culinary enthusiast. A hidden door reveals a separate laundry room with additional storage, as well as a washer and dryer. The luxurious primary suite offers an ensuite bath and direct garden access through a full-length patio door, ensuring privacy and tranquility. Two additional spacious bedrooms feature ample wardrobe space, accompanied by a modern family bathroom with a sleek walk-in shower. This stunning home also offers underfloor heating powered by the latest Daikin Aerothermia system, ensuring energy-efficient comfort, and a central air conditioning system featuring Airzone control for every room. The expansive private garden, complete with a large terrace, offers an exclusive entrance to the property—an ideal spot for al fresco dining or morning coffee. Additionally, residents benefit from private underground parking. Perfectly located in Atalaya, this vibrant home is just a short walk from local amenities and a mere five-minute drive to the sandy beaches. Don't miss this opportunity—schedule a private tour today