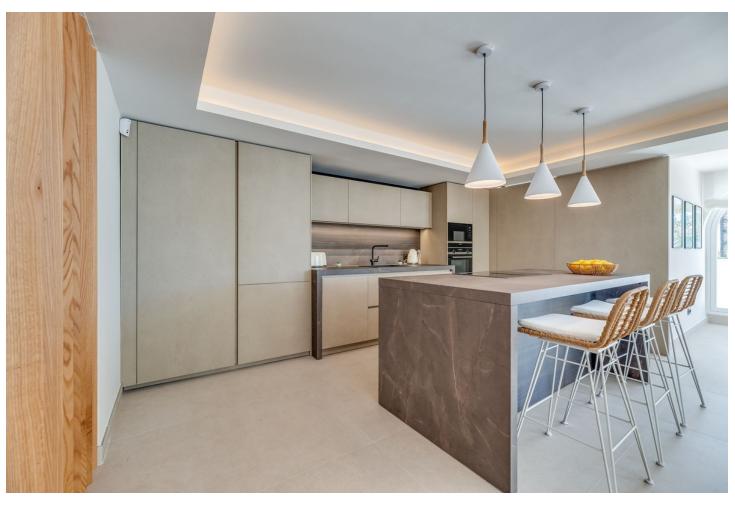

## Sales - Apartment - Atalaya 595.000€

Atalaya Apartment

Community: 2,256 EUR / year IBI: 806 EUR / year Rubbish: 171 EUR / year

3

2

170 m2

296 m2

Nestled at the end of a peaceful cul-de-sac with Private Garden Access, this exquisite 3-bedroom apartment has been meticulously transformed with premium materials and designer finishes throughout. Step into the heart of the home, featuring an open-plan living and dining area that bathes in natural light, offering a warm and inviting ambiance perfect for relaxation or entertaining. The state-of-the-art kitchen boasts a spacious central island and top-of-the-line Siemens appliances, including dual full-length refrigerators and a freezer—a dream for any culinary enthusiast. A hidden door reveals a separate laundry room with additional storage, as well as a washer and dryer. The luxurious primary suite offers an ensuite bath and direct garden access through a full-length patio door, ensuring privacy and tranquility. Two additional spacious bedrooms feature ample wardrobe space, accompanied by a modern family bathroom with a sleek walk-in shower. This stunning home also offers underfloor heating powered by the latest Daikin Aerothermia system, ensuring energy-efficient comfort, and a central air conditioning system featuring Airzone control for every room. The expansive private garden, complete with a large terrace, offers an exclusive entrance to the property—an ideal spot for al fresco dining or morning coffee. Additionally, residents benefit from private underground parking. Perfectly located in Atalaya, this vibrant home is just a short walk from local amenities and a mere five-minute drive to the sandy beaches. Don't miss this opportunity—schedule a private tour today