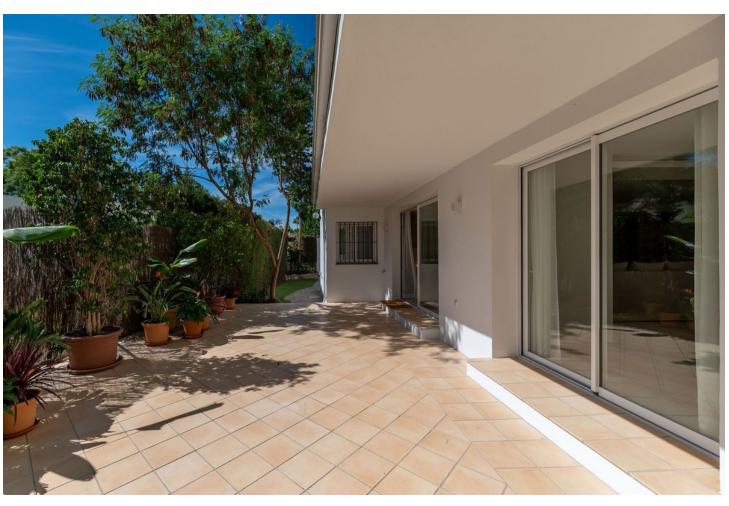

## Sales - Apartment - Atalaya 595.000€

Atalaya Apartment

Community: 2,256 EUR / year IBI: 806 EUR / year Rubbish: 171 EUR / year

3

2

170 m2

296 m2

Nestled at the end of a peaceful cul-de-sac with Private Garden Access, this exquisite 3-bedroom apartment has been meticulously transformed with premium materials and designer finishes throughout. Step into the heart of the home, featuring an open-plan living and dining area that bathes in natural light, offering a warm and inviting ambiance perfect for relaxation or entertaining. The state-of-the-art kitchen boasts a spacious central island and top-of-the-line Siemens appliances, including dual full-length refrigerators and a freezer—a dream for any culinary enthusiast. A hidden door reveals a separate laundry room with additional storage, as well as a washer and dryer. The luxurious primary suite offers an ensuite bath and direct garden access through a full-length patio door, ensuring privacy and tranquility. Two additional spacious bedrooms feature ample wardrobe space, accompanied by a modern family bathroom with a sleek walk-in shower. This stunning home also offers underfloor heating powered by the latest Daikin Aerothermia system, ensuring energy-efficient comfort, and a central air conditioning system featuring Airzone control for every room. The expansive private garden, complete with a large terrace, offers an exclusive entrance to the property—an ideal spot for al fresco dining or morning coffee. Additionally, residents benefit from private underground parking. Perfectly located in Atalaya, this vibrant home is just a short walk from local amenities and a mere five-minute drive to the sandy beaches. Don't miss this opportunity—schedule a private tour today