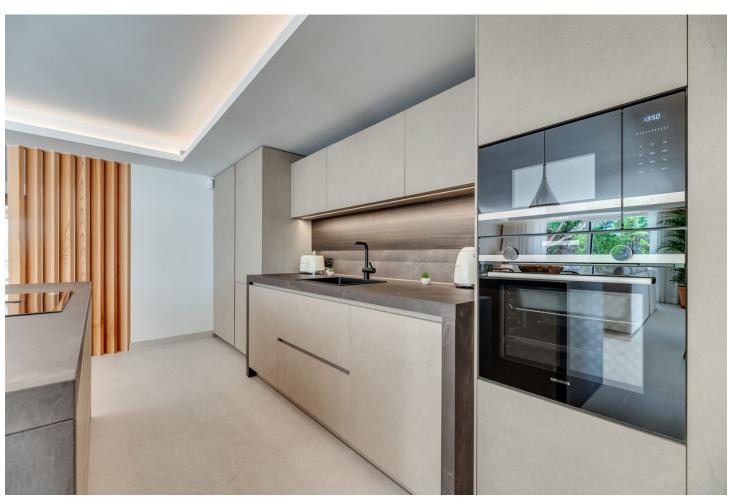

## Sales - Apartment - Atalaya 595.000€

Atalaya Apartment

Community: 2,256 EUR / year IBI: 806 EUR / year Rubbish: 171 EUR / year

3

2

170 m2

296 m2

Nestled at the end of a peaceful cul-de-sac with Private Garden Access, this exquisite 3-bedroom apartment has been meticulously transformed with premium materials and designer finishes throughout. Step into the heart of the home, featuring an open-plan living and dining area that bathes in natural light, offering a warm and inviting ambiance perfect for relaxation or entertaining. The state-of-the-art kitchen boasts a spacious central island and top-of-the-line Siemens appliances, including dual full-length refrigerators and a freezer—a dream for any culinary enthusiast. A hidden door reveals a separate laundry room with additional storage, as well as a washer and dryer. The luxurious primary suite offers an ensuite bath and direct garden access through a full-length patio door, ensuring privacy and tranquility. Two additional spacious bedrooms feature ample wardrobe space, accompanied by a modern family bathroom with a sleek walk-in shower. This stunning home also offers underfloor heating powered by the latest Daikin Aerothermia system, ensuring energy-efficient comfort, and a central air conditioning system featuring Airzone control for every room. The expansive private garden, complete with a large terrace, offers an exclusive entrance to the property—an ideal spot for al fresco dining or morning coffee. Additionally, residents benefit from private underground parking. Perfectly located in Atalaya, this vibrant home is just a short walk from local amenities and a mere five-minute drive to the sandy beaches. Don't miss this opportunity—schedule a private tour today