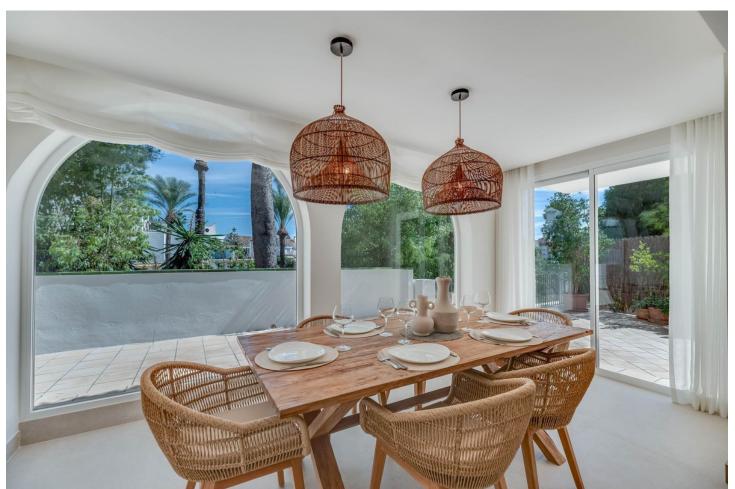

## Sales - Apartment - Atalaya 595.000€

Atalaya Apartment

Community: 2,256 EUR / year IBI: 806 EUR / year Rubbish: 171 EUR / year

3

2

170 m2

296 m2

Nestled at the end of a peaceful cul-de-sac with Private Garden Access, this exquisite 3-bedroom apartment has been meticulously transformed with premium materials and designer finishes throughout. Step into the heart of the home, featuring an open-plan living and dining area that bathes in natural light, offering a warm and inviting ambiance perfect for relaxation or entertaining. The state-of-the-art kitchen boasts a spacious central island and top-of-the-line Siemens appliances, including dual full-length refrigerators and a freezer—a dream for any culinary enthusiast. A hidden door reveals a separate laundry room with additional storage, as well as a washer and dryer. The luxurious primary suite offers an ensuite bath and direct garden access through a full-length patio door, ensuring privacy and tranquility. Two additional spacious bedrooms feature ample wardrobe space, accompanied by a modern family bathroom with a sleek walk-in shower. This stunning home also offers underfloor heating powered by the latest Daikin Aerothermia system, ensuring energy-efficient comfort, and a central air conditioning system featuring Airzone control for every room. The expansive private garden, complete with a large terrace, offers an exclusive entrance to the property—an ideal spot for al fresco dining or morning coffee. Additionally, residents benefit from private underground parking. Perfectly located in Atalaya, this vibrant home is just a short walk from local amenities and a mere five-minute drive to the sandy beaches. Don't miss this opportunity—schedule a private tour today