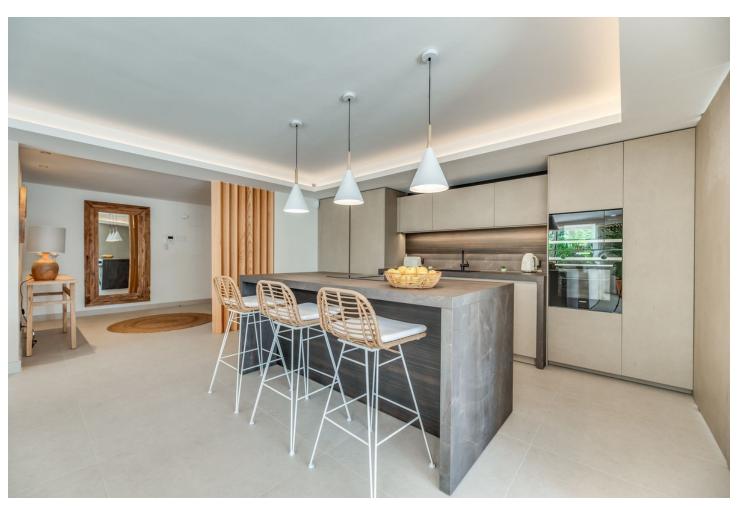

## Sales - Apartment - Atalaya 595.000€

Atalaya Apartment

Community: 2,256 EUR / year IBI: 806 EUR / year Rubbish: 171 EUR / year

3

2

170 m2

296 m2

Nestled at the end of a peaceful cul-de-sac with Private Garden Access, this exquisite 3-bedroom apartment has been meticulously transformed with premium materials and designer finishes throughout. Step into the heart of the home, featuring an open-plan living and dining area that bathes in natural light, offering a warm and inviting ambiance perfect for relaxation or entertaining. The state-of-the-art kitchen boasts a spacious central island and top-of-the-line Siemens appliances, including dual full-length refrigerators and a freezer—a dream for any culinary enthusiast. A hidden door reveals a separate laundry room with additional storage, as well as a washer and dryer. The luxurious primary suite offers an ensuite bath and direct garden access through a full-length patio door, ensuring privacy and tranquility. Two additional spacious bedrooms feature ample wardrobe space, accompanied by a modern family bathroom with a sleek walk-in shower. This stunning home also offers underfloor heating powered by the latest Daikin Aerothermia system, ensuring energy-efficient comfort, and a central air conditioning system featuring Airzone control for every room. The expansive private garden, complete with a large terrace, offers an exclusive entrance to the property—an ideal spot for al fresco dining or morning coffee. Additionally, residents benefit from private underground parking. Perfectly located in Atalaya, this vibrant home is just a short walk from local amenities and a mere five-minute drive to the sandy beaches. Don't miss this opportunity—schedule a private tour today