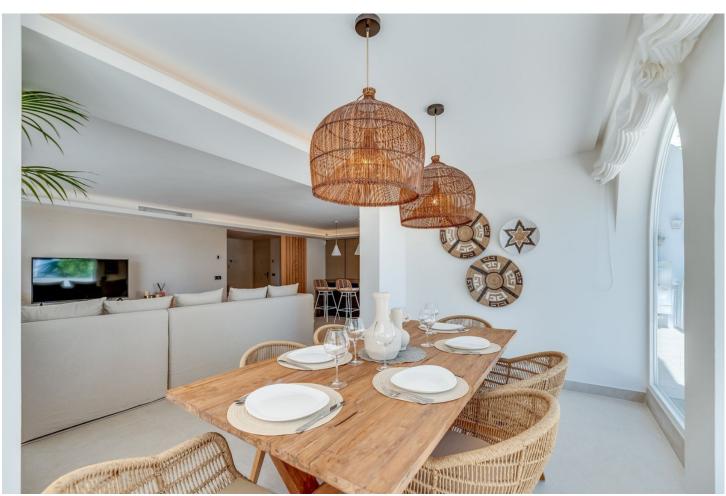

## Sales - Apartment - Atalaya 595.000€

Atalaya Apartment

Community: 2,256 EUR / year IBI: 806 EUR / year Rubbish: 171 EUR / year

3

2

170 m2

296 m2

Nestled at the end of a peaceful cul-de-sac with Private Garden Access, this exquisite 3-bedroom apartment has been meticulously transformed with premium materials and designer finishes throughout. Step into the heart of the home, featuring an open-plan living and dining area that bathes in natural light, offering a warm and inviting ambiance perfect for relaxation or entertaining. The state-of-the-art kitchen boasts a spacious central island and top-of-the-line Siemens appliances, including dual full-length refrigerators and a freezer—a dream for any culinary enthusiast. A hidden door reveals a separate laundry room with additional storage, as well as a washer and dryer. The luxurious primary suite offers an ensuite bath and direct garden access through a full-length patio door, ensuring privacy and tranquility. Two additional spacious bedrooms feature ample wardrobe space, accompanied by a modern family bathroom with a sleek walk-in shower. This stunning home also offers underfloor heating powered by the latest Daikin Aerothermia system, ensuring energy-efficient comfort, and a central air conditioning system featuring Airzone control for every room. The expansive private garden, complete with a large terrace, offers an exclusive entrance to the property—an ideal spot for al fresco dining or morning coffee. Additionally, residents benefit from private underground parking. Perfectly located in Atalaya, this vibrant home is just a short walk from local amenities and a mere five-minute drive to the sandy beaches. Don't miss this opportunity—schedule a private tour today