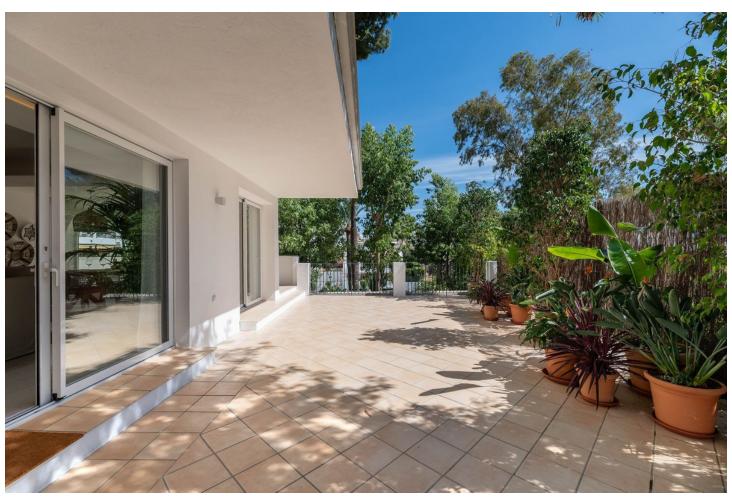

## Sales - Apartment - Atalaya 595.000€

Atalaya Apartment

Community: 2,256 EUR / year IBI: 806 EUR / year Rubbish: 171 EUR / year

3

2

170 m2

296 m2

Nestled at the end of a peaceful cul-de-sac with Private Garden Access, this exquisite 3-bedroom apartment has been meticulously transformed with premium materials and designer finishes throughout. Step into the heart of the home, featuring an open-plan living and dining area that bathes in natural light, offering a warm and inviting ambiance perfect for relaxation or entertaining. The state-of-the-art kitchen boasts a spacious central island and top-of-the-line Siemens appliances, including dual full-length refrigerators and a freezer—a dream for any culinary enthusiast. A hidden door reveals a separate laundry room with additional storage, as well as a washer and dryer. The luxurious primary suite offers an ensuite bath and direct garden access through a full-length patio door, ensuring privacy and tranquility. Two additional spacious bedrooms feature ample wardrobe space, accompanied by a modern family bathroom with a sleek walk-in shower. This stunning home also offers underfloor heating powered by the latest Daikin Aerothermia system, ensuring energy-efficient comfort, and a central air conditioning system featuring Airzone control for every room. The expansive private garden, complete with a large terrace, offers an exclusive entrance to the property—an ideal spot for al fresco dining or morning coffee. Additionally, residents benefit from private underground parking. Perfectly located in Atalaya, this vibrant home is just a short walk from local amenities and a mere five-minute drive to the sandy beaches. Don't miss this opportunity—schedule a private tour today