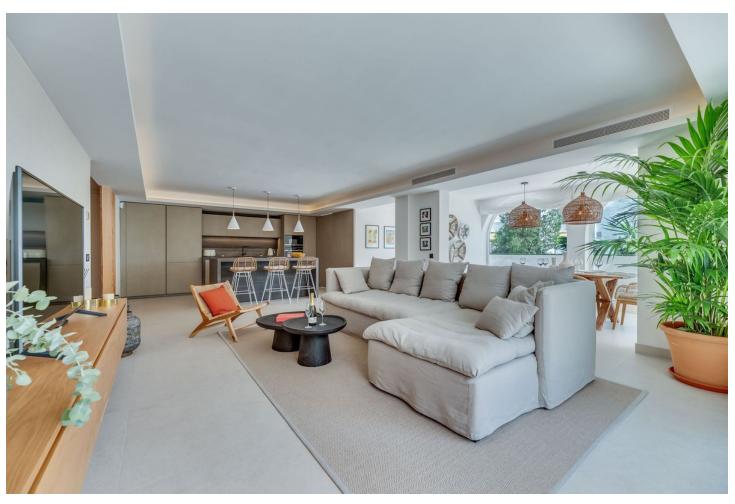

## Sales - Apartment - Atalaya 595.000€

Atalaya Apartment

Community: 2,256 EUR / year IBI: 806 EUR / year Rubbish: 171 EUR / year

3

2

170 m2

296 m2

Nestled at the end of a peaceful cul-de-sac with Private Garden Access, this exquisite 3-bedroom apartment has been meticulously transformed with premium materials and designer finishes throughout. Step into the heart of the home, featuring an open-plan living and dining area that bathes in natural light, offering a warm and inviting ambiance perfect for relaxation or entertaining. The state-of-the-art kitchen boasts a spacious central island and top-of-the-line Siemens appliances, including dual full-length refrigerators and a freezer—a dream for any culinary enthusiast. A hidden door reveals a separate laundry room with additional storage, as well as a washer and dryer. The luxurious primary suite offers an ensuite bath and direct garden access through a full-length patio door, ensuring privacy and tranquility. Two additional spacious bedrooms feature ample wardrobe space, accompanied by a modern family bathroom with a sleek walk-in shower. This stunning home also offers underfloor heating powered by the latest Daikin Aerothermia system, ensuring energy-efficient comfort, and a central air conditioning system featuring Airzone control for every room. The expansive private garden, complete with a large terrace, offers an exclusive entrance to the property—an ideal spot for al fresco dining or morning coffee. Additionally, residents benefit from private underground parking. Perfectly located in Atalaya, this vibrant home is just a short walk from local amenities and a mere five-minute drive to the sandy beaches. Don't miss this opportunity—schedule a private tour today