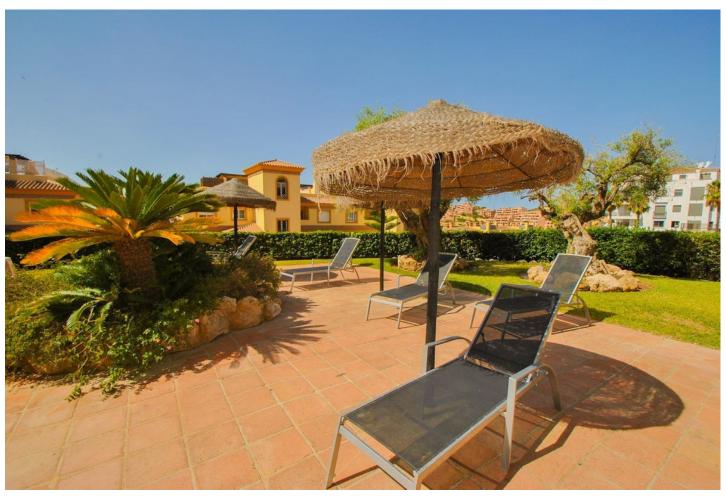

## Sales - Apartment - Calahonda 360.000€

Calahonda Apartment

Community: 2,808 EUR / year IBI: 535 EUR / year Rubbish: 78 EUR / year

3

2

99 m2

66 m2

Luxury 3-Bedroom Ground Floor Apartment with Sea Views & Private Garden in Calahonda Located in one of Calahonda's most desirable complexes, this beautifully presented three-bedroom, two-bathroom ground floor apartment has a lot to offer. What makes this property truly unique is the large 66m² private garden ideal for families with children or pet owners. The property has a spacious southwest-facing terrace with sea views and retractable glass curtains, making it a versatile space for year-round enjoyment. The retractable glass curtains can be fully opened in the warmer months or closed to create an extra room during cooler seasons. Inside, the apartment has elegant marble floors, high ceilings, hot and cold air-conditioning and double-glazed windows. The property includes a fully equipped kitchen with a separate utility room, three spacious double bedrooms with built-in wardrobes and two full bathrooms. This luxury apartment comes with an underground parking space and a lockable storage room. The gated complex offers beautifully landscaped gardens, two communal swimming pools, and 24/7 CCTV security. Whether you're seeking a peaceful retreat or a property just a few minutes drive from the beach, this apartment offers the best of both worlds. Summary: 3-bedroom, 2-bathroom luxury ground floor apartment Large 66m² private garden, perfect for families or pet owners Southwest-facing terrace with sea views and retractable glass curtains Elegant marble floors, high ceilings, and double glazing. Fully fitted kitchen with utility room Hot and cold air conditioning throughout Underground parking space and lockable storage room Gated complex with landscaped gardens, fountains, two pools, and CCTV