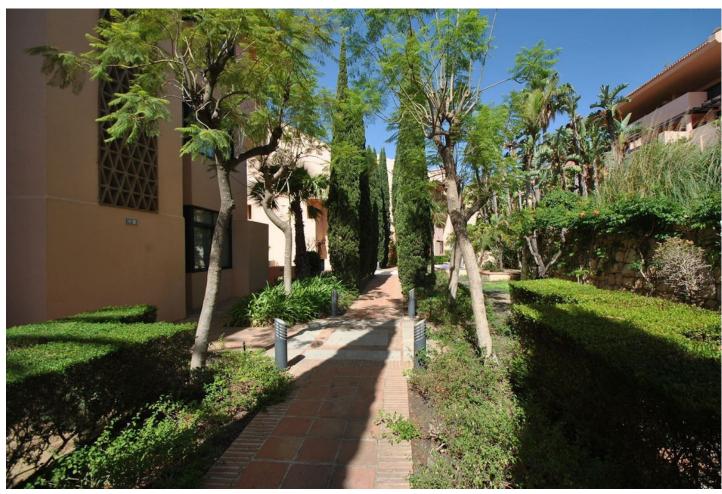

## Sales - Apartment - Calahonda 360.000€

Calahonda Apartment

Community: 2,808 EUR / year IBI: 535 EUR / year Rubbish: 78 EUR / year

3

2

99 m2

66 m2

Luxury 3-Bedroom Ground Floor Apartment with Sea Views & Private Garden in Calahonda Located in one of Calahonda's most desirable complexes, this beautifully presented three-bedroom, two-bathroom ground floor apartment has a lot to offer. What makes this property truly unique is the large 66m² private garden ideal for families with children or pet owners. The property has a spacious southwest-facing terrace with sea views and retractable glass curtains, making it a versatile space for year-round enjoyment. The retractable glass curtains can be fully opened in the warmer months or closed to create an extra room during cooler seasons. Inside, the apartment has elegant marble floors, high ceilings, hot and cold air-conditioning and double-glazed windows. The property includes a fully equipped kitchen with a separate utility room, three spacious double bedrooms with built-in wardrobes and two full bathrooms. This luxury apartment comes with an underground parking space and a lockable storage room. The gated complex offers beautifully landscaped gardens, two communal swimming pools, and 24/7 CCTV security. Whether you're seeking a peaceful retreat or a property just a few minutes drive from the beach, this apartment offers the best of both worlds. Summary: 3-bedroom, 2-bathroom luxury ground floor apartment Large 66m² private garden, perfect for families or pet owners Southwest-facing terrace with sea views and retractable glass curtains Elegant marble floors, high ceilings, and double glazing. Fully fitted kitchen with utility room Hot and cold air conditioning throughout Underground parking space and lockable storage room Gated complex with landscaped gardens, fountains, two pools, and CCTV