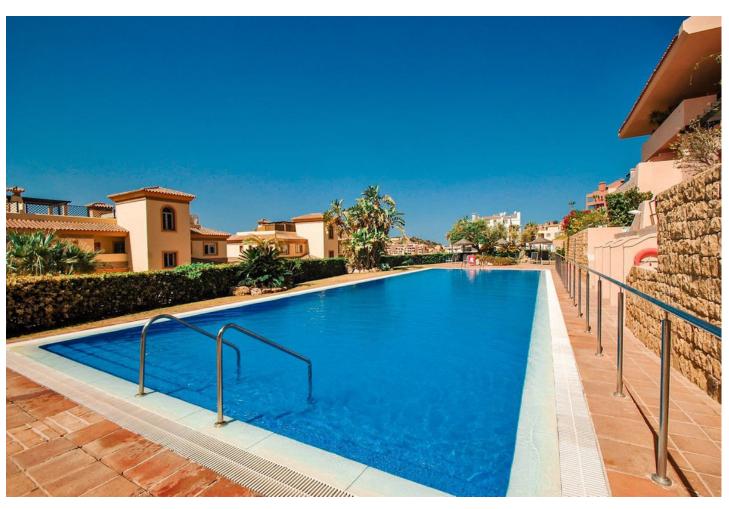

## Sales - Apartment - Calahonda 360.000€

Calahonda Apartment

Community: 2,808 EUR / year IBI: 535 EUR / year Rubbish: 78 EUR / year

3

2

99 m2

66 m2

Luxury 3-Bedroom Ground Floor Apartment with Sea Views & Private Garden in Calahonda Located in one of Calahonda's most desirable complexes, this beautifully presented three-bedroom, two-bathroom ground floor apartment has a lot to offer. What makes this property truly unique is the large 66m² private garden ideal for families with children or pet owners. The property has a spacious southwest-facing terrace with sea views and retractable glass curtains, making it a versatile space for year-round enjoyment. The retractable glass curtains can be fully opened in the warmer months or closed to create an extra room during cooler seasons. Inside, the apartment has elegant marble floors, high ceilings, hot and cold air-conditioning and double-glazed windows. The property includes a fully equipped kitchen with a separate utility room, three spacious double bedrooms with built-in wardrobes and two full bathrooms. This luxury apartment comes with an underground parking space and a lockable storage room. The gated complex offers beautifully landscaped gardens, two communal swimming pools, and 24/7 CCTV security. Whether you're seeking a peaceful retreat or a property just a few minutes drive from the beach, this apartment offers the best of both worlds. Summary: 3-bedroom, 2-bathroom luxury ground floor apartment Large 66m² private garden, perfect for families or pet owners Southwest-facing terrace with sea views and retractable glass curtains Elegant marble floors, high ceilings, and double glazing. Fully fitted kitchen with utility room Hot and cold air conditioning throughout Underground parking space and lockable storage room Gated complex with landscaped gardens, fountains, two pools, and CCTV