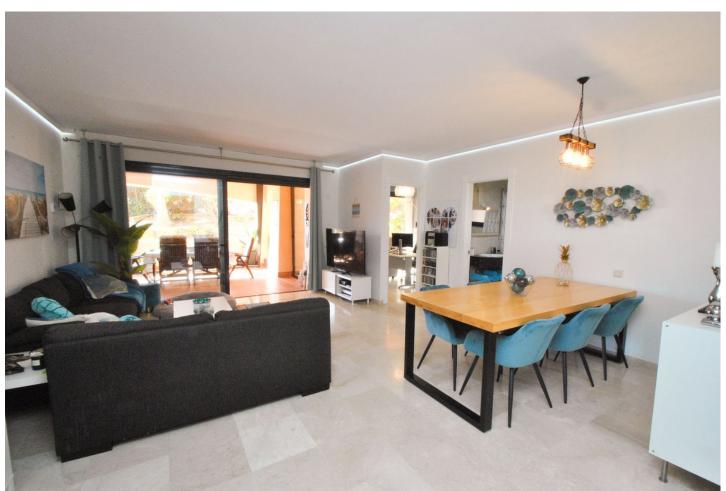

## Sales - Apartment - Calahonda 360.000€

Calahonda Apartment

Community: 2,808 EUR / year IBI: 535 EUR / year Rubbish: 78 EUR / year

3

2

99 m2

66 m2

Luxury 3-Bedroom Ground Floor Apartment with Sea Views & Private Garden in Calahonda Located in one of Calahonda's most desirable complexes, this beautifully presented three-bedroom, two-bathroom ground floor apartment has a lot to offer. What makes this property truly unique is the large 66m² private garden ideal for families with children or pet owners. The property has a spacious southwest-facing terrace with sea views and retractable glass curtains, making it a versatile space for year-round enjoyment. The retractable glass curtains can be fully opened in the warmer months or closed to create an extra room during cooler seasons. Inside, the apartment has elegant marble floors, high ceilings, hot and cold air-conditioning and double-glazed windows. The property includes a fully equipped kitchen with a separate utility room, three spacious double bedrooms with built-in wardrobes and two full bathrooms. This luxury apartment comes with an underground parking space and a lockable storage room. The gated complex offers beautifully landscaped gardens, two communal swimming pools, and 24/7 CCTV security. Whether you're seeking a peaceful retreat or a property just a few minutes drive from the beach, this apartment offers the best of both worlds. Summary: 3-bedroom, 2-bathroom luxury ground floor apartment Large 66m² private garden, perfect for families or pet owners Southwest-facing terrace with sea views and retractable glass curtains Elegant marble floors, high ceilings, and double glazing. Fully fitted kitchen with utility room Hot and cold air conditioning throughout Underground parking space and lockable storage room Gated complex with landscaped gardens, fountains, two pools, and CCTV