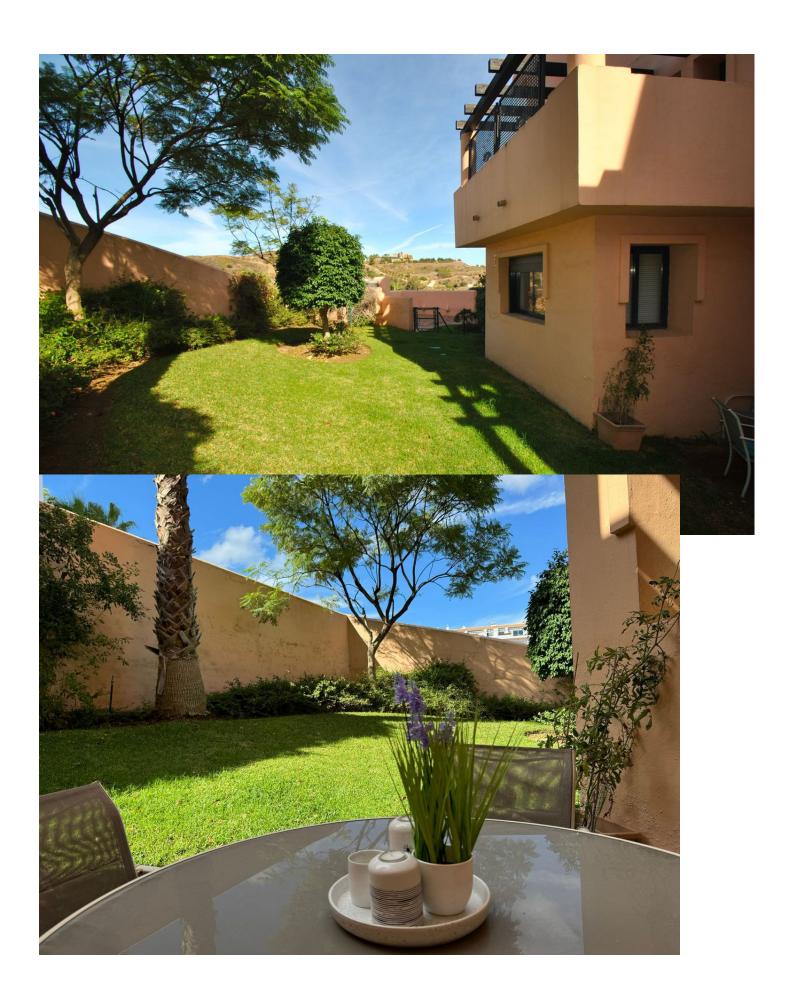

## Sales - Apartment - Calahonda 360.000€

Calahonda Apartment

Community: 2,808 EUR / year IBI: 535 EUR / year Rubbish: 78 EUR / year

3

2

99 m2

66 m2

Luxury 3-Bedroom Ground Floor Apartment with Sea Views & Private Garden in Calahonda Located in one of Calahonda's most desirable complexes, this beautifully presented three-bedroom, two-bathroom ground floor apartment has a lot to offer. What makes this property truly unique is the large 66m² private garden ideal for families with children or pet owners. The property has a spacious southwest-facing terrace with sea views and retractable glass curtains, making it a versatile space for year-round enjoyment. The retractable glass curtains can be fully opened in the warmer months or closed to create an extra room during cooler seasons. Inside, the apartment has elegant marble floors, high ceilings, hot and cold air-conditioning and double-glazed windows. The property includes a fully equipped kitchen with a separate utility room, three spacious double bedrooms with built-in wardrobes and two full bathrooms. This luxury apartment comes with an underground parking space and a lockable storage room. The gated complex offers beautifully landscaped gardens, two communal swimming pools, and 24/7 CCTV security. Whether you're seeking a peaceful retreat or a property just a few minutes drive from the beach, this apartment offers the best of both worlds. Summary: 3-bedroom, 2-bathroom luxury ground floor apartment Large 66m² private garden, perfect for families or pet owners Southwest-facing terrace with sea views and retractable glass curtains Elegant marble floors, high ceilings, and double glazing. Fully fitted kitchen with utility room Hot and cold air conditioning throughout Underground parking space and lockable storage room Gated complex with landscaped gardens, fountains, two pools, and CCTV