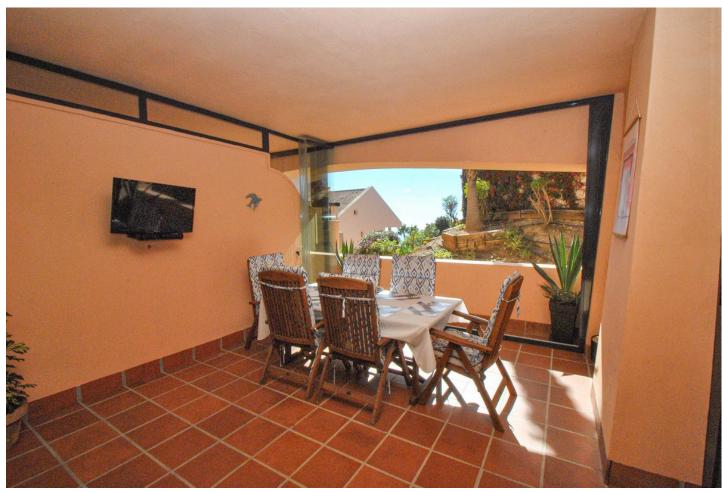

## Sales - Apartment - Calahonda 360.000€

Calahonda Apartment

Community: 2,808 EUR / year IBI: 535 EUR / year Rubbish: 78 EUR / year

3

2

99 m2

66 m2

Luxury 3-Bedroom Ground Floor Apartment with Sea Views & Private Garden in Calahonda Located in one of Calahonda's most desirable complexes, this beautifully presented three-bedroom, two-bathroom ground floor apartment has a lot to offer. What makes this property truly unique is the large 66m² private garden ideal for families with children or pet owners. The property has a spacious southwest-facing terrace with sea views and retractable glass curtains, making it a versatile space for year-round enjoyment. The retractable glass curtains can be fully opened in the warmer months or closed to create an extra room during cooler seasons. Inside, the apartment has elegant marble floors, high ceilings, hot and cold air-conditioning and double-glazed windows. The property includes a fully equipped kitchen with a separate utility room, three spacious double bedrooms with built-in wardrobes and two full bathrooms. This luxury apartment comes with an underground parking space and a lockable storage room. The gated complex offers beautifully landscaped gardens, two communal swimming pools, and 24/7 CCTV security. Whether you're seeking a peaceful retreat or a property just a few minutes drive from the beach, this apartment offers the best of both worlds. Summary: 3-bedroom, 2-bathroom luxury ground floor apartment Large 66m² private garden, perfect for families or pet owners Southwest-facing terrace with sea views and retractable glass curtains Elegant marble floors, high ceilings, and double glazing. Fully fitted kitchen with utility room Hot and cold air conditioning throughout Underground parking space and lockable storage room Gated complex with landscaped gardens, fountains, two pools, and CCTV