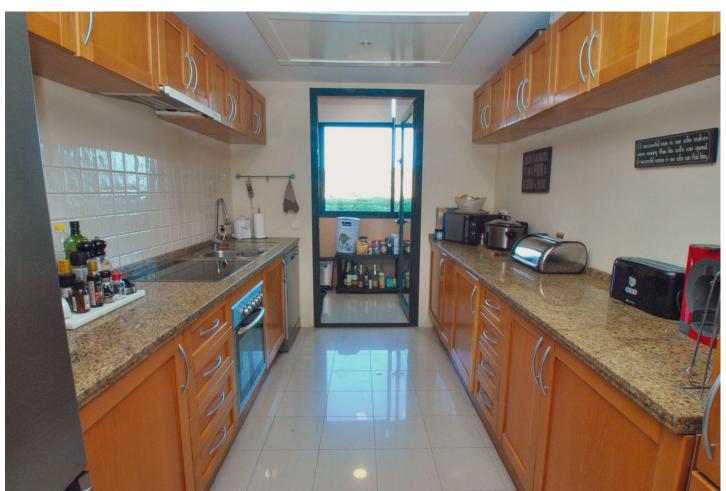

## Sales - Apartment - Calahonda 360.000€

Calahonda Apartment

Community: 2,808 EUR / year IBI: 535 EUR / year Rubbish: 78 EUR / year

3

2

99 m2

66 m2

Luxury 3-Bedroom Ground Floor Apartment with Sea Views & Private Garden in Calahonda Located in one of Calahonda's most desirable complexes, this beautifully presented three-bedroom, two-bathroom ground floor apartment has a lot to offer. What makes this property truly unique is the large 66m² private garden ideal for families with children or pet owners. The property has a spacious southwest-facing terrace with sea views and retractable glass curtains, making it a versatile space for year-round enjoyment. The retractable glass curtains can be fully opened in the warmer months or closed to create an extra room during cooler seasons. Inside, the apartment has elegant marble floors, high ceilings, hot and cold air-conditioning and double-glazed windows. The property includes a fully equipped kitchen with a separate utility room, three spacious double bedrooms with built-in wardrobes and two full bathrooms. This luxury apartment comes with an underground parking space and a lockable storage room. The gated complex offers beautifully landscaped gardens, two communal swimming pools, and 24/7 CCTV security. Whether you're seeking a peaceful retreat or a property just a few minutes drive from the beach, this apartment offers the best of both worlds. Summary: 3-bedroom, 2-bathroom luxury ground floor apartment Large 66m² private garden, perfect for families or pet owners Southwest-facing terrace with sea views and retractable glass curtains Elegant marble floors, high ceilings, and double glazing. Fully fitted kitchen with utility room Hot and cold air conditioning throughout Underground parking space and lockable storage room Gated complex with landscaped gardens, fountains, two pools, and CCTV