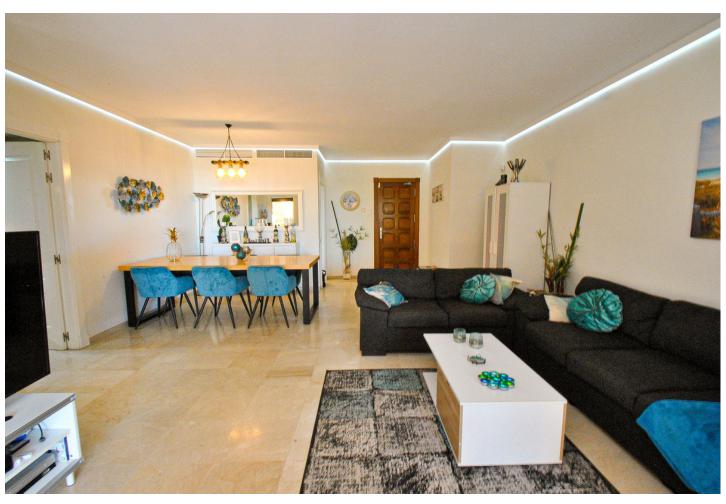

## Sales - Apartment - Calahonda 360.000€

Calahonda Apartment

Community: 2,808 EUR / year IBI: 535 EUR / year Rubbish: 78 EUR / year

3

2

99 m2

66 m2

Luxury 3-Bedroom Ground Floor Apartment with Sea Views & Private Garden in Calahonda Located in one of Calahonda's most desirable complexes, this beautifully presented three-bedroom, two-bathroom ground floor apartment has a lot to offer. What makes this property truly unique is the large 66m² private garden ideal for families with children or pet owners. The property has a spacious southwest-facing terrace with sea views and retractable glass curtains, making it a versatile space for year-round enjoyment. The retractable glass curtains can be fully opened in the warmer months or closed to create an extra room during cooler seasons. Inside, the apartment has elegant marble floors, high ceilings, hot and cold air-conditioning and double-glazed windows. The property includes a fully equipped kitchen with a separate utility room, three spacious double bedrooms with built-in wardrobes and two full bathrooms. This luxury apartment comes with an underground parking space and a lockable storage room. The gated complex offers beautifully landscaped gardens, two communal swimming pools, and 24/7 CCTV security. Whether you're seeking a peaceful retreat or a property just a few minutes drive from the beach, this apartment offers the best of both worlds. Summary: 3-bedroom, 2-bathroom luxury ground floor apartment Large 66m² private garden, perfect for families or pet owners Southwest-facing terrace with sea views and retractable glass curtains Elegant marble floors, high ceilings, and double glazing. Fully fitted kitchen with utility room Hot and cold air conditioning throughout Underground parking space and lockable storage room Gated complex with landscaped gardens, fountains, two pools, and CCTV