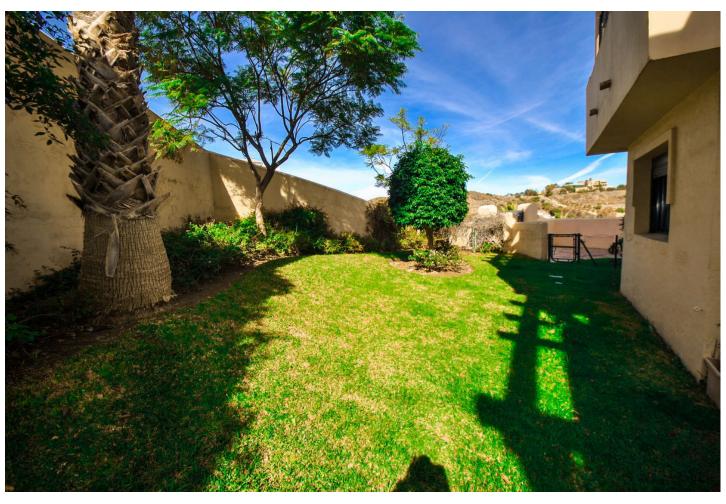

## Sales - Apartment - Calahonda 360.000€

Calahonda Apartment

Community: 2,808 EUR / year IBI: 535 EUR / year Rubbish: 78 EUR / year

3

2

99 m2

66 m2

Luxury 3-Bedroom Ground Floor Apartment with Sea Views & Private Garden in Calahonda Located in one of Calahonda's most desirable complexes, this beautifully presented three-bedroom, two-bathroom ground floor apartment has a lot to offer. What makes this property truly unique is the large 66m² private garden ideal for families with children or pet owners. The property has a spacious southwest-facing terrace with sea views and retractable glass curtains, making it a versatile space for year-round enjoyment. The retractable glass curtains can be fully opened in the warmer months or closed to create an extra room during cooler seasons. Inside, the apartment has elegant marble floors, high ceilings, hot and cold air-conditioning and double-glazed windows. The property includes a fully equipped kitchen with a separate utility room, three spacious double bedrooms with built-in wardrobes and two full bathrooms. This luxury apartment comes with an underground parking space and a lockable storage room. The gated complex offers beautifully landscaped gardens, two communal swimming pools, and 24/7 CCTV security. Whether you're seeking a peaceful retreat or a property just a few minutes drive from the beach, this apartment offers the best of both worlds. Summary: 3-bedroom, 2-bathroom luxury ground floor apartment Large 66m² private garden, perfect for families or pet owners Southwest-facing terrace with sea views and retractable glass curtains Elegant marble floors, high ceilings, and double glazing. Fully fitted kitchen with utility room Hot and cold air conditioning throughout Underground parking space and lockable storage room Gated complex with landscaped gardens, fountains, two pools, and CCTV