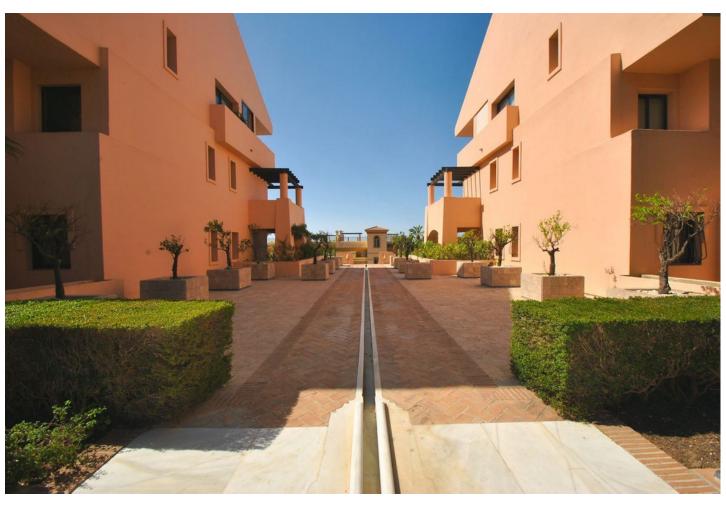

## Sales - Apartment - Calahonda 360.000€

Calahonda Apartment

Community: 2,808 EUR / year IBI: 535 EUR / year Rubbish: 78 EUR / year

3

2

99 m2

66 m2

Luxury 3-Bedroom Ground Floor Apartment with Sea Views & Private Garden in Calahonda Located in one of Calahonda's most desirable complexes, this beautifully presented three-bedroom, two-bathroom ground floor apartment has a lot to offer. What makes this property truly unique is the large 66m² private garden ideal for families with children or pet owners. The property has a spacious southwest-facing terrace with sea views and retractable glass curtains, making it a versatile space for year-round enjoyment. The retractable glass curtains can be fully opened in the warmer months or closed to create an extra room during cooler seasons. Inside, the apartment has elegant marble floors, high ceilings, hot and cold air-conditioning and double-glazed windows. The property includes a fully equipped kitchen with a separate utility room, three spacious double bedrooms with built-in wardrobes and two full bathrooms. This luxury apartment comes with an underground parking space and a lockable storage room. The gated complex offers beautifully landscaped gardens, two communal swimming pools, and 24/7 CCTV security. Whether you're seeking a peaceful retreat or a property just a few minutes drive from the beach, this apartment offers the best of both worlds. Summary: 3-bedroom, 2-bathroom luxury ground floor apartment Large 66m² private garden, perfect for families or pet owners Southwest-facing terrace with sea views and retractable glass curtains Elegant marble floors, high ceilings, and double glazing. Fully fitted kitchen with utility room Hot and cold air conditioning throughout Underground parking space and lockable storage room Gated complex with landscaped gardens, fountains, two pools, and CCTV