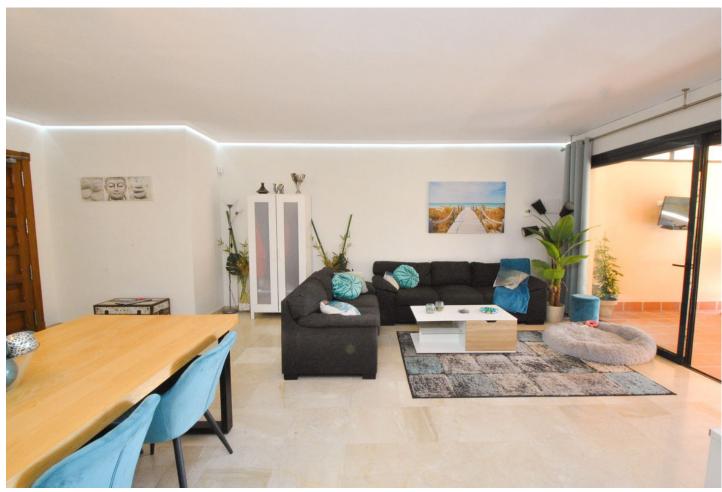

## Sales - Apartment - Calahonda 360.000€

Calahonda Apartment

Community: 2,808 EUR / year IBI: 535 EUR / year Rubbish: 78 EUR / year

3

2

99 m2

66 m2

Luxury 3-Bedroom Ground Floor Apartment with Sea Views & Private Garden in Calahonda Located in one of Calahonda's most desirable complexes, this beautifully presented three-bedroom, two-bathroom ground floor apartment has a lot to offer. What makes this property truly unique is the large 66m² private garden ideal for families with children or pet owners. The property has a spacious southwest-facing terrace with sea views and retractable glass curtains, making it a versatile space for year-round enjoyment. The retractable glass curtains can be fully opened in the warmer months or closed to create an extra room during cooler seasons. Inside, the apartment has elegant marble floors, high ceilings, hot and cold air-conditioning and double-glazed windows. The property includes a fully equipped kitchen with a separate utility room, three spacious double bedrooms with built-in wardrobes and two full bathrooms. This luxury apartment comes with an underground parking space and a lockable storage room. The gated complex offers beautifully landscaped gardens, two communal swimming pools, and 24/7 CCTV security. Whether you're seeking a peaceful retreat or a property just a few minutes drive from the beach, this apartment offers the best of both worlds. Summary: 3-bedroom, 2-bathroom luxury ground floor apartment Large 66m² private garden, perfect for families or pet owners Southwest-facing terrace with sea views and retractable glass curtains Elegant marble floors, high ceilings, and double glazing. Fully fitted kitchen with utility room Hot and cold air conditioning throughout Underground parking space and lockable storage room Gated complex with landscaped gardens, fountains, two pools, and CCTV