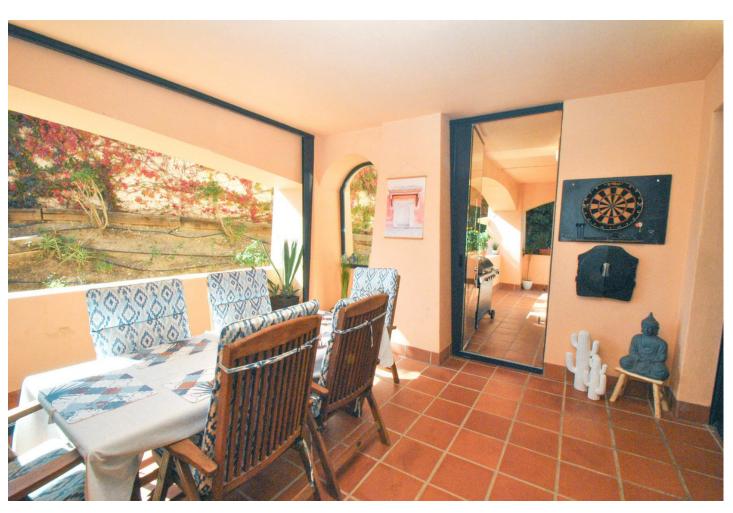

## Sales - Apartment - Calahonda 360.000€

Calahonda Apartment

Community: 2,808 EUR / year IBI: 535 EUR / year Rubbish: 78 EUR / year

3

2

99 m2

66 m2

Luxury 3-Bedroom Ground Floor Apartment with Sea Views & Private Garden in Calahonda Located in one of Calahonda's most desirable complexes, this beautifully presented three-bedroom, two-bathroom ground floor apartment has a lot to offer. What makes this property truly unique is the large 66m² private garden ideal for families with children or pet owners. The property has a spacious southwest-facing terrace with sea views and retractable glass curtains, making it a versatile space for year-round enjoyment. The retractable glass curtains can be fully opened in the warmer months or closed to create an extra room during cooler seasons. Inside, the apartment has elegant marble floors, high ceilings, hot and cold air-conditioning and double-glazed windows. The property includes a fully equipped kitchen with a separate utility room, three spacious double bedrooms with built-in wardrobes and two full bathrooms. This luxury apartment comes with an underground parking space and a lockable storage room. The gated complex offers beautifully landscaped gardens, two communal swimming pools, and 24/7 CCTV security. Whether you're seeking a peaceful retreat or a property just a few minutes drive from the beach, this apartment offers the best of both worlds. Summary: 3-bedroom, 2-bathroom luxury ground floor apartment Large 66m² private garden, perfect for families or pet owners Southwest-facing terrace with sea views and retractable glass curtains Elegant marble floors, high ceilings, and double glazing. Fully fitted kitchen with utility room Hot and cold air conditioning throughout Underground parking space and lockable storage room Gated complex with landscaped gardens, fountains, two pools, and CCTV