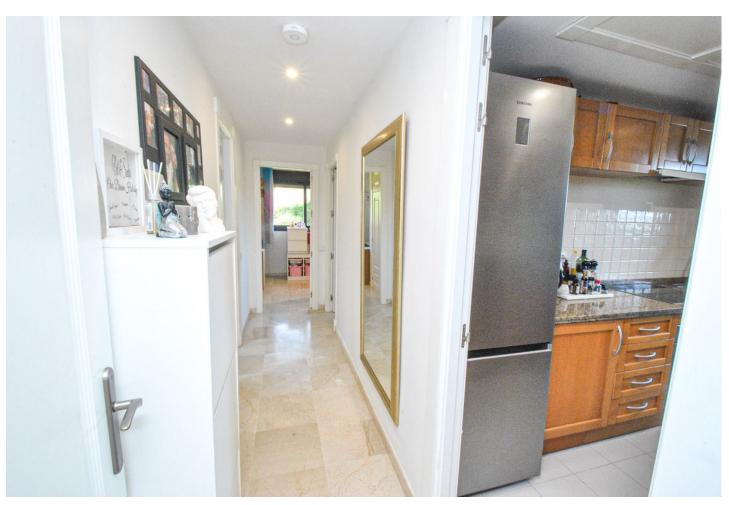

## Sales - Apartment - Calahonda 360.000€

Calahonda Apartment

Community: 2,808 EUR / year IBI: 535 EUR / year Rubbish: 78 EUR / year

3

2

99 m2

66 m2

Luxury 3-Bedroom Ground Floor Apartment with Sea Views & Private Garden in Calahonda Located in one of Calahonda's most desirable complexes, this beautifully presented three-bedroom, two-bathroom ground floor apartment has a lot to offer. What makes this property truly unique is the large 66m² private garden ideal for families with children or pet owners. The property has a spacious southwest-facing terrace with sea views and retractable glass curtains, making it a versatile space for year-round enjoyment. The retractable glass curtains can be fully opened in the warmer months or closed to create an extra room during cooler seasons. Inside, the apartment has elegant marble floors, high ceilings, hot and cold air-conditioning and double-glazed windows. The property includes a fully equipped kitchen with a separate utility room, three spacious double bedrooms with built-in wardrobes and two full bathrooms. This luxury apartment comes with an underground parking space and a lockable storage room. The gated complex offers beautifully landscaped gardens, two communal swimming pools, and 24/7 CCTV security. Whether you're seeking a peaceful retreat or a property just a few minutes drive from the beach, this apartment offers the best of both worlds. Summary: 3-bedroom, 2-bathroom luxury ground floor apartment Large 66m² private garden, perfect for families or pet owners Southwest-facing terrace with sea views and retractable glass curtains Elegant marble floors, high ceilings, and double glazing. Fully fitted kitchen with utility room Hot and cold air conditioning throughout Underground parking space and lockable storage room Gated complex with landscaped gardens, fountains, two pools, and CCTV