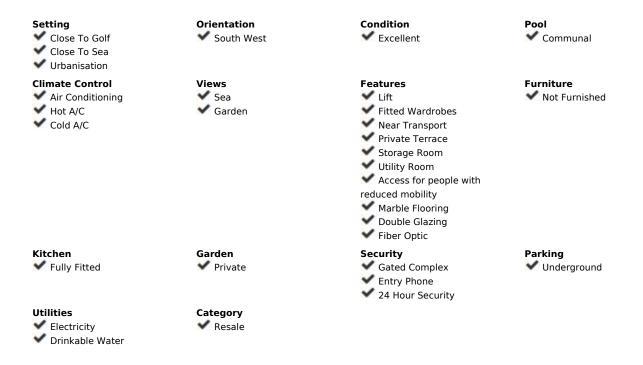

## Sales - Apartment - Calahonda 360.000€

Calahonda Apartment

Community: 2,808 EUR / year IBI: 535 EUR / year Rubbish: 78 EUR / year

3

2

99 m2

66 m2

Luxury 3-Bedroom Ground Floor Apartment with Sea Views & Private Garden in Calahonda Located in one of Calahonda's most desirable complexes, this beautifully presented three-bedroom, two-bathroom ground floor apartment has a lot to offer. What makes this property truly unique is the large 66m² private garden ideal for families with children or pet owners. The property has a spacious southwest-facing terrace with sea views and retractable glass curtains, making it a versatile space for year-round enjoyment. The retractable glass curtains can be fully opened in the warmer months or closed to create an extra room during cooler seasons. Inside, the apartment has elegant marble floors, high ceilings, hot and cold air-conditioning and double-glazed windows. The property includes a fully equipped kitchen with a separate utility room, three spacious double bedrooms with built-in wardrobes and two full bathrooms. This luxury apartment comes with an underground parking space and a lockable storage room. The gated complex offers beautifully landscaped gardens, two communal swimming pools, and 24/7 CCTV security. Whether you're seeking a peaceful retreat or a property just a few minutes drive from the beach, this apartment offers the best of both worlds. Summary: 3-bedroom, 2-bathroom luxury ground floor apartment Large 66m² private garden, perfect for families or pet owners Southwest-facing terrace with sea views and retractable glass curtains Elegant marble floors, high ceilings, and double glazing. Fully fitted kitchen with utility room Hot and cold air conditioning throughout Underground parking space and lockable storage room Gated complex with landscaped gardens, fountains, two pools, and CCTV