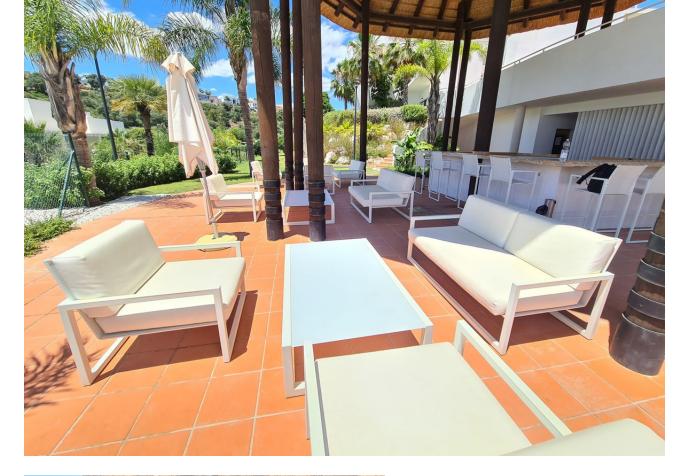

## Sales - Apartment - Benahavís 725.000€

Absolutely stunning south facing 2 bedroom 2 bathroom penthouse frontline Atalaya Golf with breathtaking views of the golf course, sea and surrounding mountains. Located in an exclusive and secure gated community of just 66 apartments this property has been built to a very high quality and is extremely spacious inside with a large terrace on the first floor and huge rooftop solarium which enjoys sun all day and is the perfect place to entertain and enjoy the panoramic views. There are lush tropical gardens which are immaculately maintained, large swimming pool, gymnasium with good quality free weights and machines and a sauna and steam room. Located steps from the driving range and golf course, a short walk to supermarket, Atalaya College private school, and a cafe. Ten minutes drive from Puerto Banus, the beach and Benahavis Village, this property must be seen to be appreciated. The property comes with secure underground parking and use of a storage room.