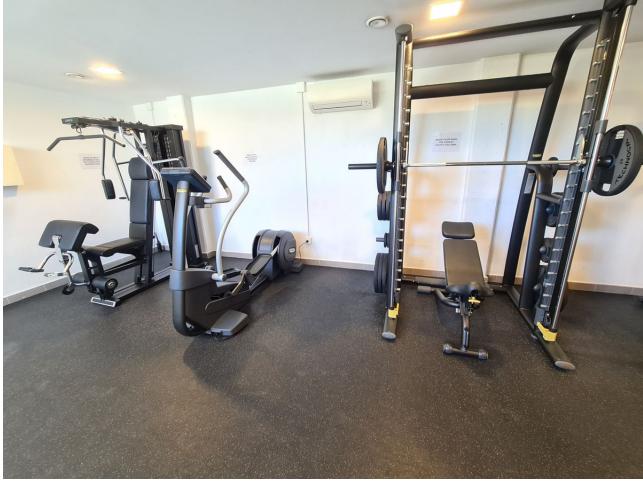

## Sales - Apartment - Benahavís 725.000€

Absolutely stunning south facing 2 bedroom 2 bathroom penthouse frontline Atalaya Golf with breathtaking views of the golf course, sea and surrounding mountains. Located in an exclusive and secure gated community of just 66 apartments this property has been built to a very high quality and is extremely spacious inside with a large terrace on the first floor and huge rooftop solarium which enjoys sun all day and is the perfect place to entertain and enjoy the panoramic views. There are lush tropical gardens which are immaculately maintained, large swimming pool, gymnasium with good quality free weights and machines and a sauna and steam room. Located steps from the driving range and golf course, a short walk to supermarket, Atalaya College private school, and a cafe. Ten minutes drive from Puerto Banus, the beach and Benahavis Village, this property must be seen to be appreciated. The property comes with secure underground parking and use of a storage room.