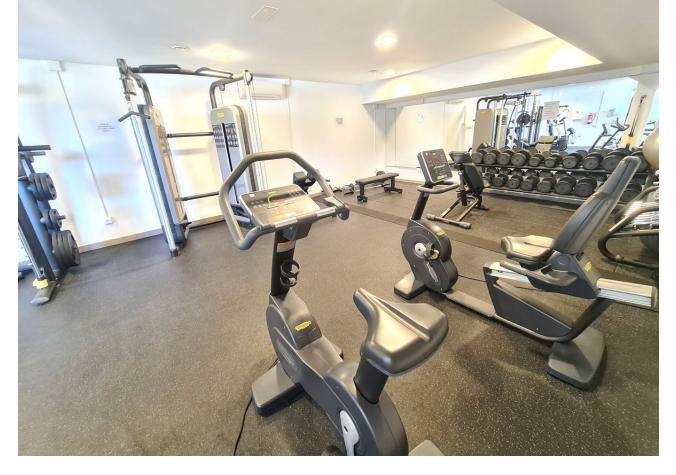

## Sales - Apartment - Benahavís 725.000€

Absolutely stunning south facing 2 bedroom 2 bathroom penthouse frontline Atalaya Golf with breathtaking views of the golf course, sea and surrounding mountains. Located in an exclusive and secure gated community of just 66 apartments this property has been built to a very high quality and is extremely spacious inside with a large terrace on the first floor and huge rooftop solarium which enjoys sun all day and is the perfect place to entertain and enjoy the panoramic views. There are lush tropical gardens which are immaculately maintained, large swimming pool, gymnasium with good quality free weights and machines and a sauna and steam room. Located steps from the driving range and golf course, a short walk to supermarket, Atalaya College private school, and a cafe. Ten minutes drive from Puerto Banus, the beach and Benahavis Village, this property must be seen to be appreciated. The property comes with secure underground parking and use of a storage room.