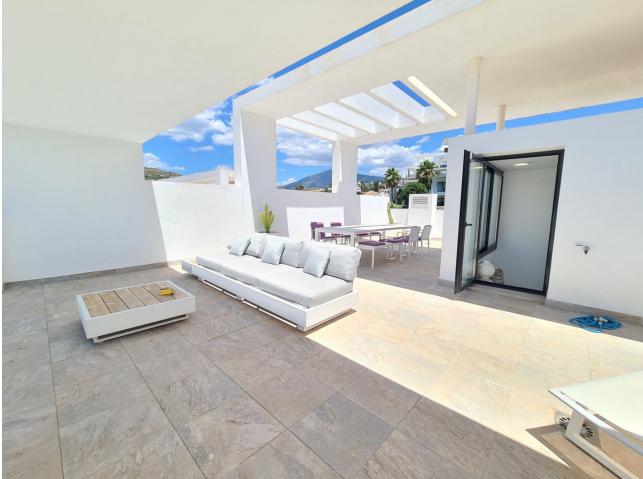

## Sales - Apartment - Benahavís 725.000€

Absolutely stunning south facing 2 bedroom 2 bathroom penthouse frontline Atalaya Golf with breathtaking views of the golf course, sea and surrounding mountains. Located in an exclusive and secure gated community of just 66 apartments this property has been built to a very high quality and is extremely spacious inside with a large terrace on the first floor and huge rooftop solarium which enjoys sun all day and is the perfect place to entertain and enjoy the panoramic views. There are lush tropical gardens which are immaculately maintained, large swimming pool, gymnasium with good quality free weights and machines and a sauna and steam room. Located steps from the driving range and golf course, a short walk to supermarket, Atalaya College private school, and a cafe. Ten minutes drive from Puerto Banus, the beach and Benahavis Village, this property must be seen to be appreciated. The property comes with secure underground parking and use of a storage room.