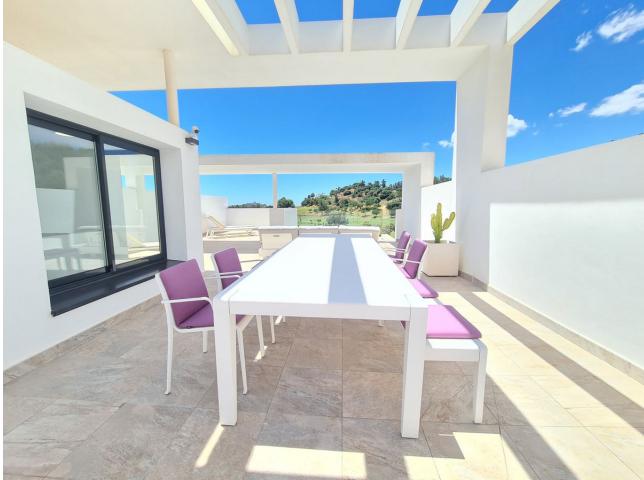

## Sales - Apartment - Benahavís 725.000€

Absolutely stunning south facing 2 bedroom 2 bathroom penthouse frontline Atalaya Golf with breathtaking views of the golf course, sea and surrounding mountains. Located in an exclusive and secure gated community of just 66 apartments this property has been built to a very high quality and is extremely spacious inside with a large terrace on the first floor and huge rooftop solarium which enjoys sun all day and is the perfect place to entertain and enjoy the panoramic views. There are lush tropical gardens which are immaculately maintained, large swimming pool, gymnasium with good quality free weights and machines and a sauna and steam room. Located steps from the driving range and golf course, a short walk to supermarket, Atalaya College private school, and a cafe. Ten minutes drive from Puerto Banus, the beach and Benahavis Village, this property must be seen to be appreciated. The property comes with secure underground parking and use of a storage room.