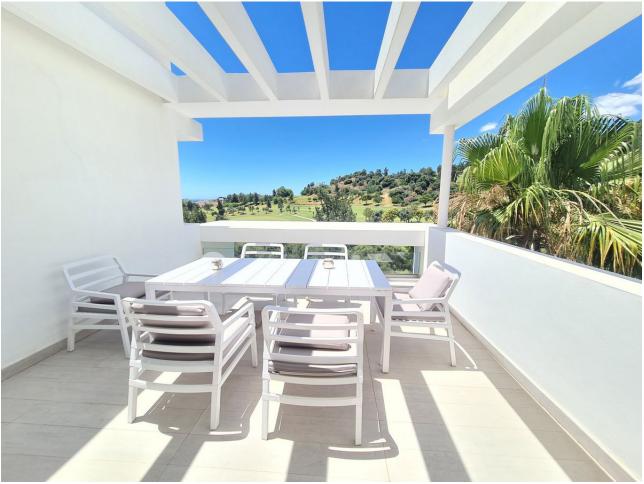

## Sales - Apartment - Benahavís 725.000€

Absolutely stunning south facing 2 bedroom 2 bathroom penthouse frontline Atalaya Golf with breathtaking views of the golf course, sea and surrounding mountains. Located in an exclusive and secure gated community of just 66 apartments this property has been built to a very high quality and is extremely spacious inside with a large terrace on the first floor and huge rooftop solarium which enjoys sun all day and is the perfect place to entertain and enjoy the panoramic views. There are lush tropical gardens which are immaculately maintained, large swimming pool, gymnasium with good quality free weights and machines and a sauna and steam room. Located steps from the driving range and golf course, a short walk to supermarket, Atalaya College private school, and a cafe. Ten minutes drive from Puerto Banus, the beach and Benahavis Village, this property must be seen to be appreciated. The property comes with secure underground parking and use of a storage room.