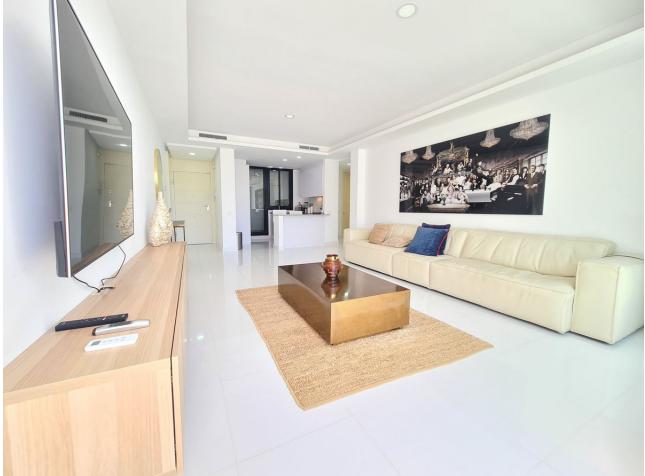

## Sales - Apartment - Benahavís 725.000€

Absolutely stunning south facing 2 bedroom 2 bathroom penthouse frontline Atalaya Golf with breathtaking views of the golf course, sea and surrounding mountains. Located in an exclusive and secure gated community of just 66 apartments this property has been built to a very high quality and is extremely spacious inside with a large terrace on the first floor and huge rooftop solarium which enjoys sun all day and is the perfect place to entertain and enjoy the panoramic views. There are lush tropical gardens which are immaculately maintained, large swimming pool, gymnasium with good quality free weights and machines and a sauna and steam room. Located steps from the driving range and golf course, a short walk to supermarket, Atalaya College private school, and a cafe. Ten minutes drive from Puerto Banus, the beach and Benahavis Village, this property must be seen to be appreciated. The property comes with secure underground parking and use of a storage room.