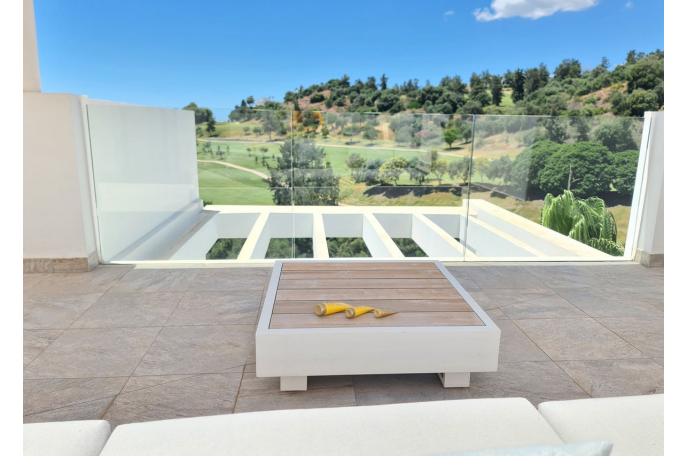

## Sales - Apartment - Benahavís 725.000€

Absolutely stunning south facing 2 bedroom 2 bathroom penthouse frontline Atalaya Golf with breathtaking views of the golf course, sea and surrounding mountains. Located in an exclusive and secure gated community of just 66 apartments this property has been built to a very high quality and is extremely spacious inside with a large terrace on the first floor and huge rooftop solarium which enjoys sun all day and is the perfect place to entertain and enjoy the panoramic views. There are lush tropical gardens which are immaculately maintained, large swimming pool, gymnasium with good quality free weights and machines and a sauna and steam room. Located steps from the driving range and golf course, a short walk to supermarket, Atalaya College private school, and a cafe. Ten minutes drive from Puerto Banus, the beach and Benahavis Village, this property must be seen to be appreciated. The property comes with secure underground parking and use of a storage room.