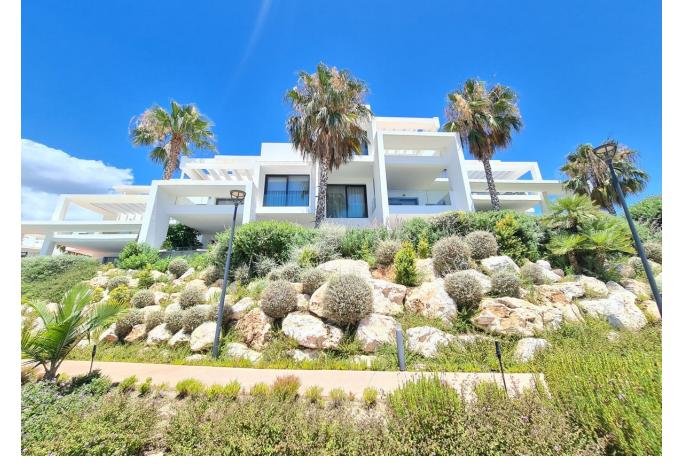

## Sales - Apartment - Benahavís 725.000€

Absolutely stunning south facing 2 bedroom 2 bathroom penthouse frontline Atalaya Golf with breathtaking views of the golf course, sea and surrounding mountains. Located in an exclusive and secure gated community of just 66 apartments this property has been built to a very high quality and is extremely spacious inside with a large terrace on the first floor and huge rooftop solarium which enjoys sun all day and is the perfect place to entertain and enjoy the panoramic views. There are lush tropical gardens which are immaculately maintained, large swimming pool, gymnasium with good quality free weights and machines and a sauna and steam room. Located steps from the driving range and golf course, a short walk to supermarket, Atalaya College private school, and a cafe. Ten minutes drive from Puerto Banus, the beach and Benahavis Village, this property must be seen to be appreciated. The property comes with secure underground parking and use of a storage room.