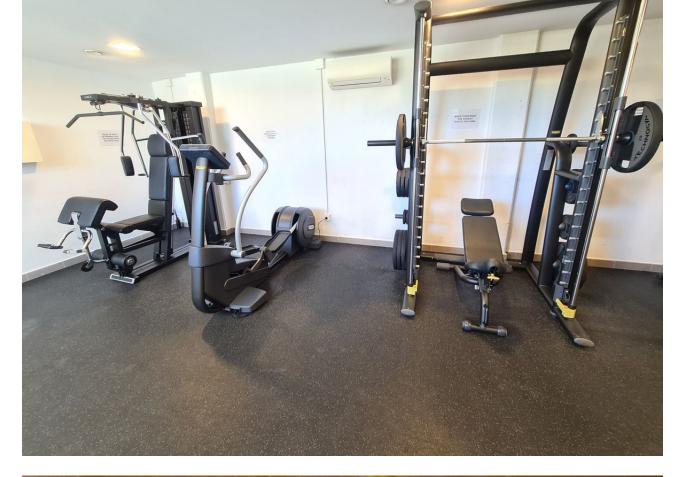

## Sales - Apartment - Benahavís 725.000€

Absolutely stunning south facing 2 bedroom 2 bathroom penthouse frontline Atalaya Golf with breathtaking views of the golf course, sea and surrounding mountains. Located in an exclusive and secure gated community of just 66 apartments this property has been built to a very high quality and is extremely spacious inside with a large terrace on the first floor and huge rooftop solarium which enjoys sun all day and is the perfect place to entertain and enjoy the panoramic views. There are lush tropical gardens which are immaculately maintained, large swimming pool, gymnasium with good quality free weights and machines and a sauna and steam room. Located steps from the driving range and golf course, a short walk to supermarket, Atalaya College private school, and a cafe. Ten minutes drive from Puerto Banus, the beach and Benahavis Village, this property must be seen to be appreciated. The property comes with secure underground parking and use of a storage room.