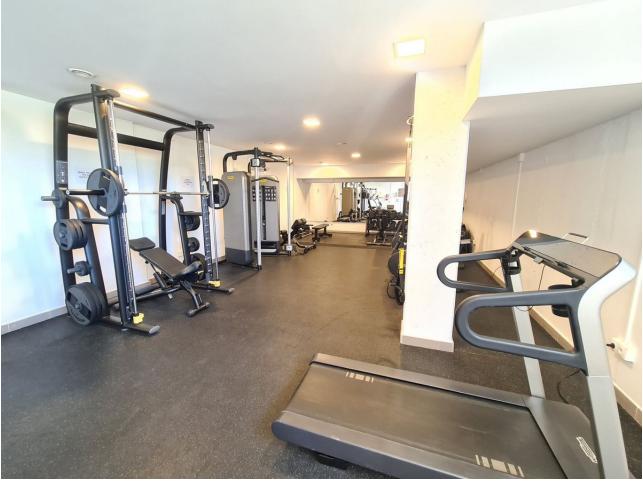

## Sales - Apartment - Benahavís 725.000€

Absolutely stunning south facing 2 bedroom 2 bathroom penthouse frontline Atalaya Golf with breathtaking views of the golf course, sea and surrounding mountains. Located in an exclusive and secure gated community of just 66 apartments this property has been built to a very high quality and is extremely spacious inside with a large terrace on the first floor and huge rooftop solarium which enjoys sun all day and is the perfect place to entertain and enjoy the panoramic views. There are lush tropical gardens which are immaculately maintained, large swimming pool, gymnasium with good quality free weights and machines and a sauna and steam room. Located steps from the driving range and golf course, a short walk to supermarket, Atalaya College private school, and a cafe. Ten minutes drive from Puerto Banus, the beach and Benahavis Village, this property must be seen to be appreciated. The property comes with secure underground parking and use of a storage room.