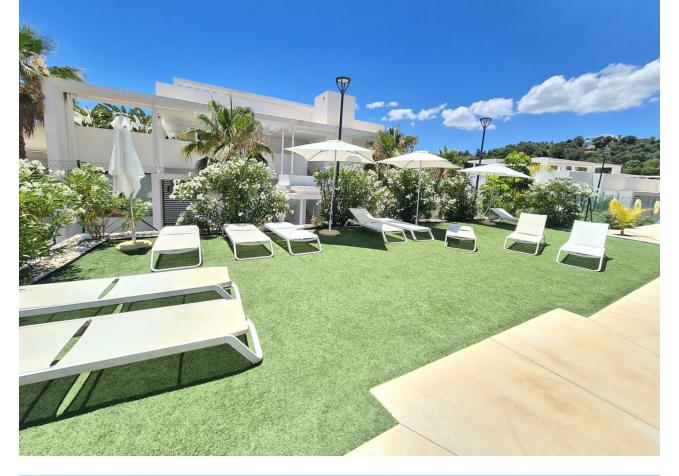

## Sales - Apartment - Benahavís 725.000€

Absolutely stunning south facing 2 bedroom 2 bathroom penthouse frontline Atalaya Golf with breathtaking views of the golf course, sea and surrounding mountains. Located in an exclusive and secure gated community of just 66 apartments this property has been built to a very high quality and is extremely spacious inside with a large terrace on the first floor and huge rooftop solarium which enjoys sun all day and is the perfect place to entertain and enjoy the panoramic views. There are lush tropical gardens which are immaculately maintained, large swimming pool, gymnasium with good quality free weights and machines and a sauna and steam room. Located steps from the driving range and golf course, a short walk to supermarket, Atalaya College private school, and a cafe. Ten minutes drive from Puerto Banus, the beach and Benahavis Village, this property must be seen to be appreciated. The property comes with secure underground parking and use of a storage room.