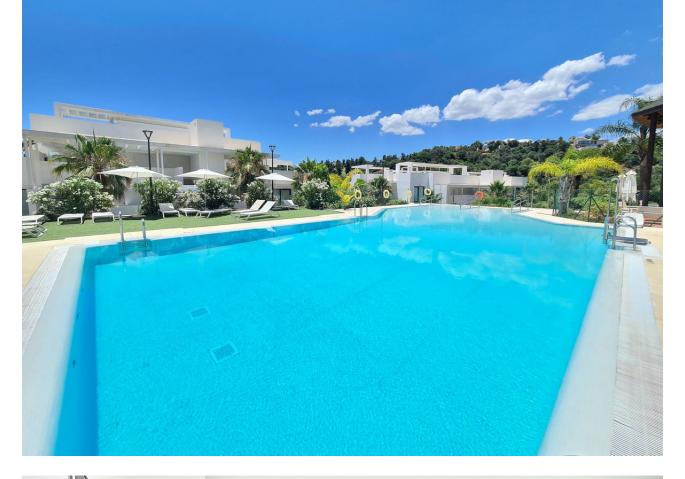

## Sales - Apartment - Benahavís 725.000€

Absolutely stunning south facing 2 bedroom 2 bathroom penthouse frontline Atalaya Golf with breathtaking views of the golf course, sea and surrounding mountains. Located in an exclusive and secure gated community of just 66 apartments this property has been built to a very high quality and is extremely spacious inside with a large terrace on the first floor and huge rooftop solarium which enjoys sun all day and is the perfect place to entertain and enjoy the panoramic views. There are lush tropical gardens which are immaculately maintained, large swimming pool, gymnasium with good quality free weights and machines and a sauna and steam room. Located steps from the driving range and golf course, a short walk to supermarket, Atalaya College private school, and a cafe. Ten minutes drive from Puerto Banus, the beach and Benahavis Village, this property must be seen to be appreciated. The property comes with secure underground parking and use of a storage room.