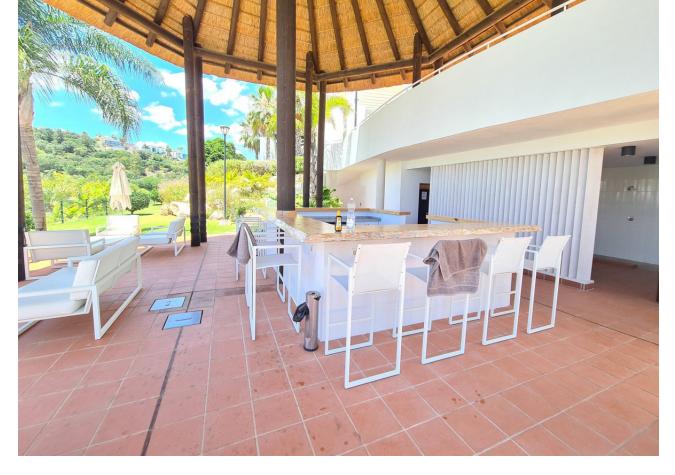

## Sales - Apartment - Benahavís 725.000€

Absolutely stunning south facing 2 bedroom 2 bathroom penthouse frontline Atalaya Golf with breathtaking views of the golf course, sea and surrounding mountains. Located in an exclusive and secure gated community of just 66 apartments this property has been built to a very high quality and is extremely spacious inside with a large terrace on the first floor and huge rooftop solarium which enjoys sun all day and is the perfect place to entertain and enjoy the panoramic views. There are lush tropical gardens which are immaculately maintained, large swimming pool, gymnasium with good quality free weights and machines and a sauna and steam room. Located steps from the driving range and golf course, a short walk to supermarket, Atalaya College private school, and a cafe. Ten minutes drive from Puerto Banus, the beach and Benahavis Village, this property must be seen to be appreciated. The property comes with secure underground parking and use of a storage room.